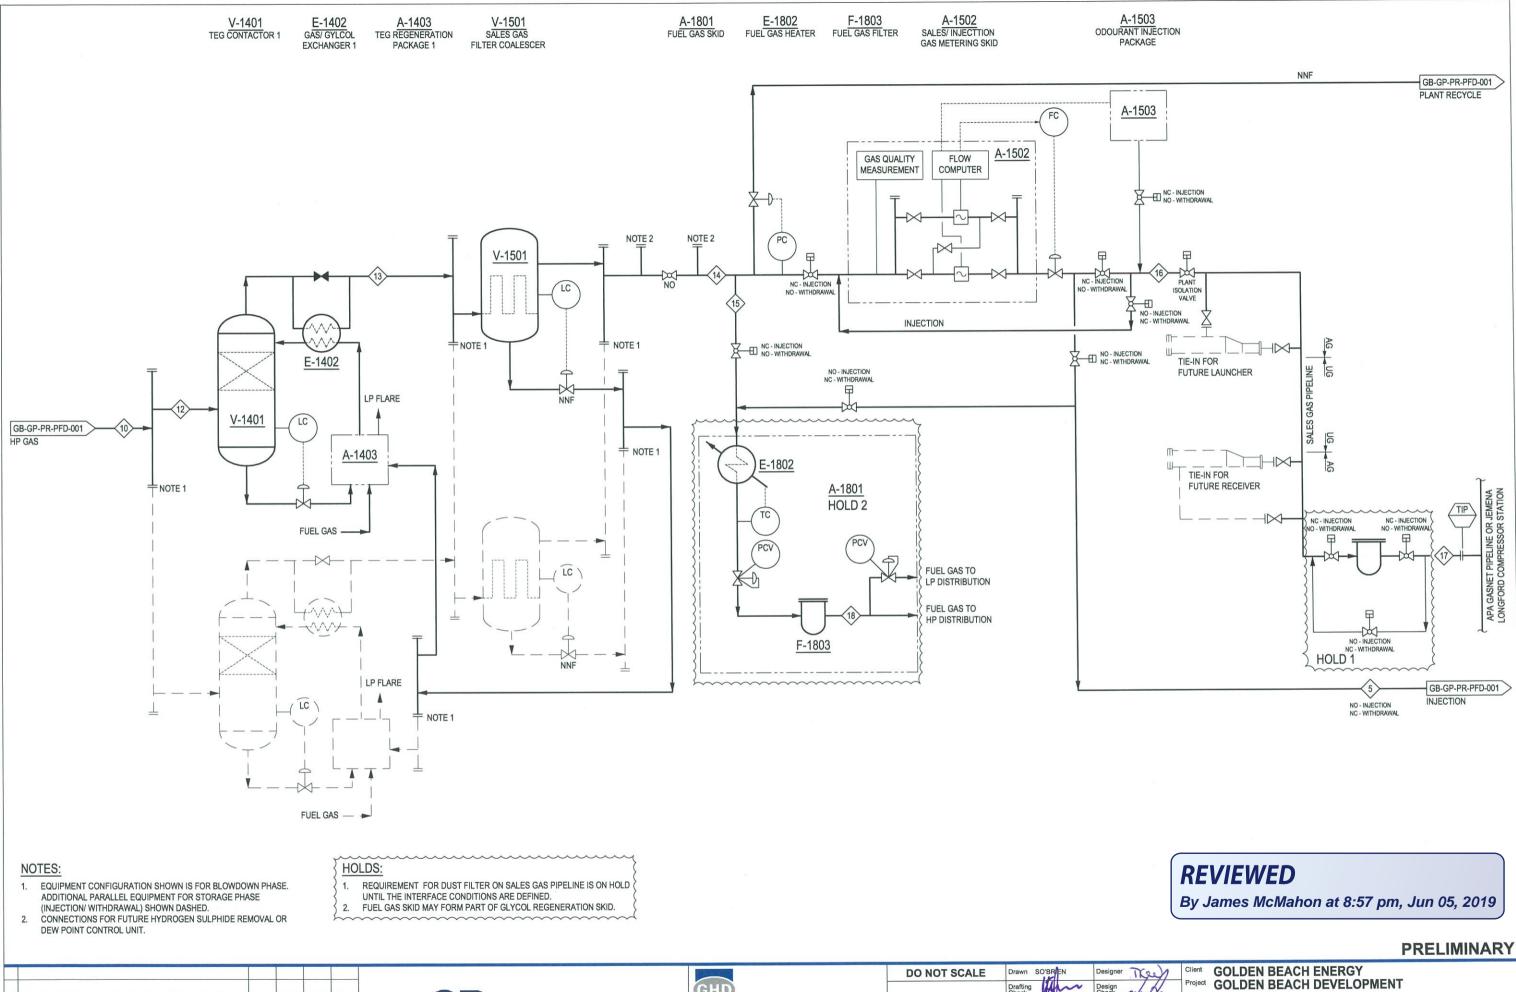

Plot Date: 20 May 2019 - 9:37 AM Plotted by: Sarah OBria

| not be | Original Size | <br>FLOW DIAGRAM (SHEET 2)<br>GB-GP-PR-PFD-002 | Rev: A |
|--------|---------------|------------------------------------------------|--------|
| _      |               |                                                |        |
| 1      |               | EACH ENERGY<br>EACH DEVELOPMENT                |        |