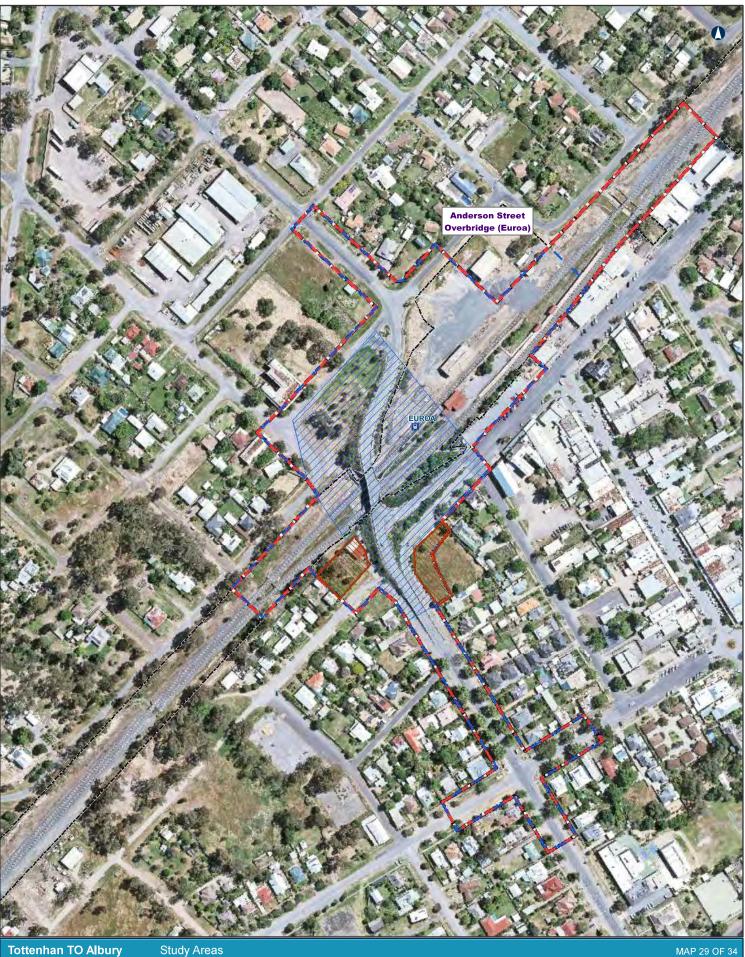

90 160 m<br>Coordinate System: GDA 1994 MGA Zone 55<br>ATC makes no representation or warranky and assumes no<br>coordinates of the system of the information<br>coordinates of the system of the information<br>organized in the system of the system of the system<br>of the system of the system of the system of the system<br>of the system of the system of the system<br>of the system of the system of the system of the system of the system<br>of the system of | Signal Gantry     VicTrack Reserve Not Assesed     Private Land | Investigation Area<br>Stage 1 - Concept<br>Investigation Area<br>(2018)<br>Stage 2 - Feasibility<br>Investigation Area<br>2019 | Project Area | VIE | The Australian Government<br>through the Australian Rail<br>in partnership with the priv | Track Corporation (ARTE), |















| Tottenhan TO Albury                                                                                                                                                                                                                                                                                                                                                                                                                                                                                                  |                             | Study Areas                                                                         | Study Areas MAP 31                                                                                                     |              |                              |  |