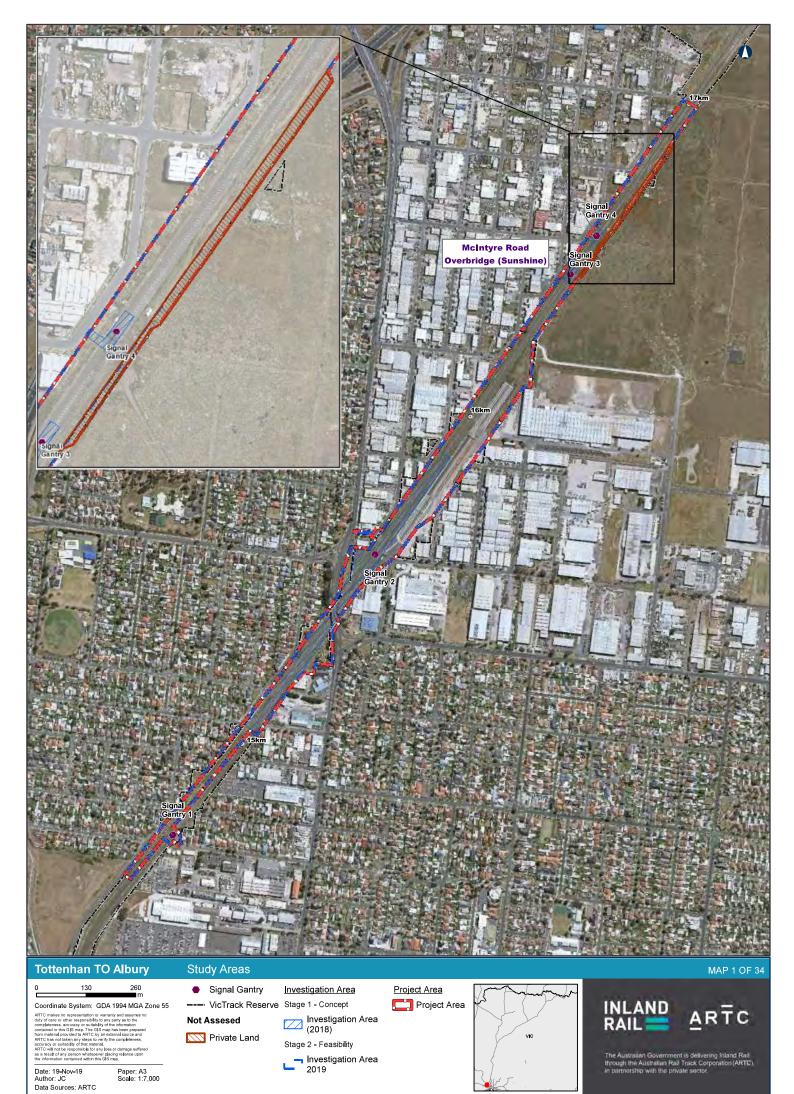

| Tottenhan TO Albury                                                                                                                                                                                                                                                                                                                                                                                                                                                                                                                                      | Study Areas                                                      |                                                                                                          |              |     |