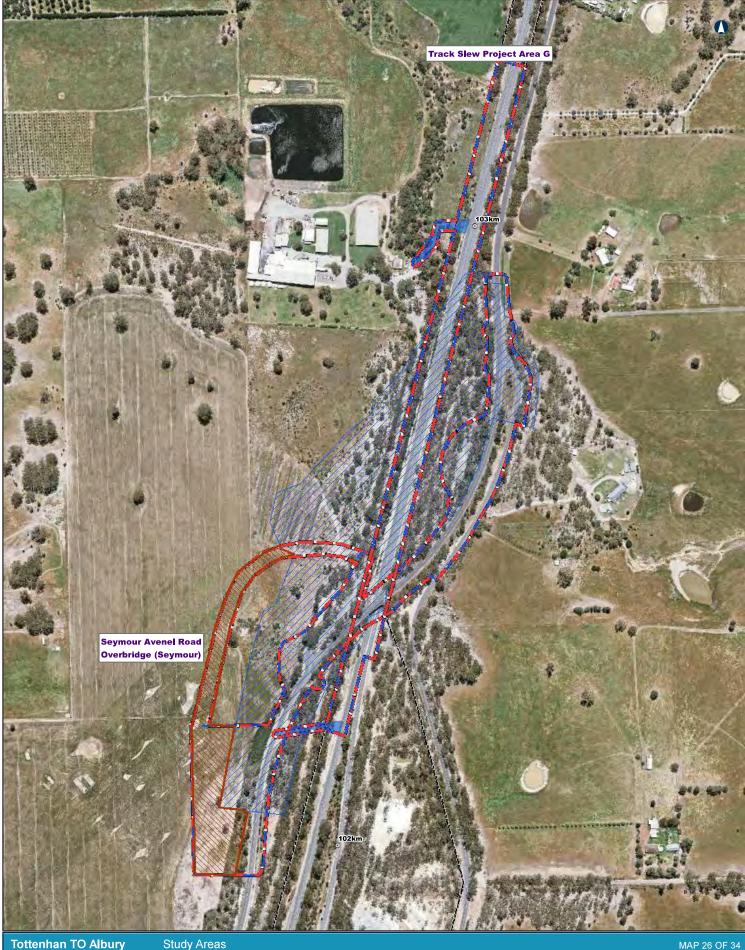

Data Sources: ARTC

| Tottenhan TO Albury                                                                                                                                                                                                                                                                                                                                                                                                                                                                                                                                                                                                                             | Study Areas                                                                                            |                                                                                                                                |              |     |                                                                                        | MAP 26 OF 34              |
|-------------------------------------------------------------------------------------------------------------------------------------------------------------------------------------------------------------------------------------------------------------------------------------------------------------------------------------------------------------------------------------------------------------------------------------------------------------------------------------------------------------------------------------------------------------------------------------------------------------------------------------------------|--------------------------------------------------------------------------------------------------------|--------------------------------------------------------------------------------------------------------------------------------|--------------|-----|----------------------------------------------------------------------------------------|---------------------------|
| 80         160<br>m           Concidence System: GDA 1994 MCBA Zone 55           ATC makes for prepresentation or wrantly and assumes the<br>domestic of a concidence or sublidity of the formation<br>comparedness, accuracy or sublidity of the formation<br>comparedness, accuracy or sublidity of the formation<br>accuracy or sublidity of that repenses.<br>ATC To an or other supported for any site so uterage suffred<br>to the formation or states of uterage.           ATC will not be expensed for any site so uterage suffred<br>to the formation or states of uterage.           Data Sources: ATCC           Data Sources: ATCC | <ul> <li>Signal Gantry</li> <li>VicTrack Reserve</li> <li>Not Assesed</li> <li>Private Land</li> </ul> | Investigation Area<br>Stage 1 - Concept<br>Investigation Area<br>(2018)<br>Stage 2 - Feasibility<br>Investigation Area<br>2019 | Project Area | VIE | The Australian Governmer<br>through the Australian Rai<br>in partnership with the priv | Track Corporation (ARTE), |