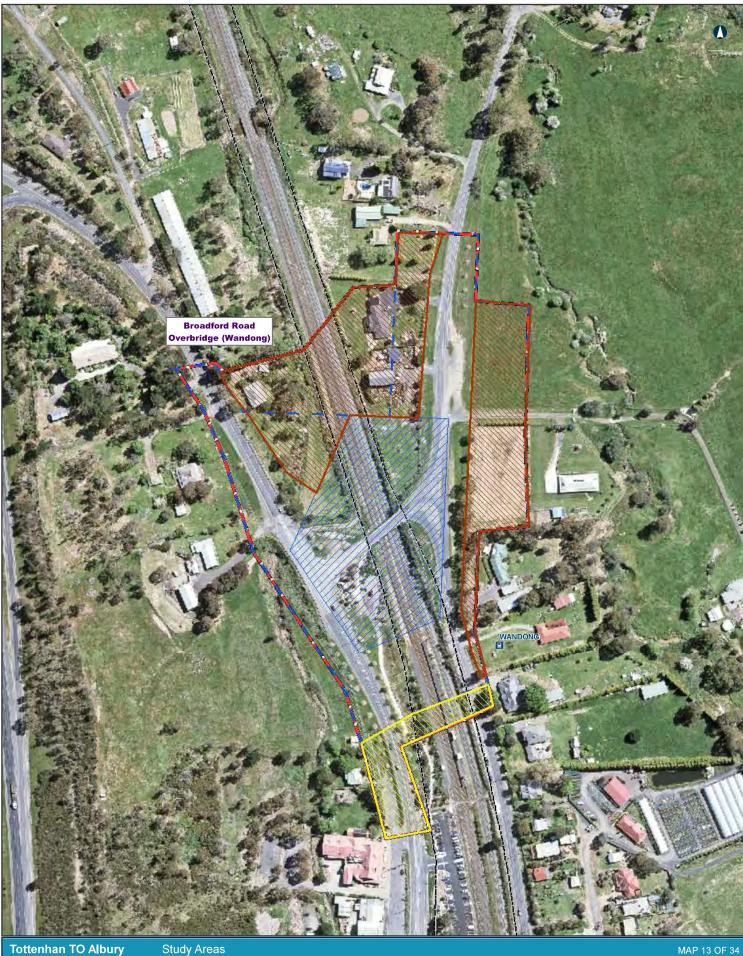

| Paper: A3<br>Scale: 1:4,500                                                                                                                                          |                                                                                                        | 2019                                                                                                                           |              |     | in partnership with the prive | te sector.            |

Rail RTC),



60

Coordinate System: GDA 1994 MGA Zone 55

wnatsoever placing reliance I within this GIS map.

30

Date: 19-Nov-19 Author: JC

Data Sources: ARTC

0

- Signal Gantry --- VicTrack Reserve
- Not Assesed Addition to Project Area
- Private Land
- Stage 2 Feasibility

Investigation Area

Stage 1 - Concept

- [2018] Investigation Area
- L ☐ Investigation Area 2019





The Australian Government is delivering Inland Rall through the Australian Rall Track Corporation (ARTE), in partnership with the private sector.

O\G&I\GIS\SET757\70 percent deliverable\T2A\_VIC\Documents\Maps\MXDs\ARTC\_JR\_T2A\_EcologySurvey\_StudyAreas3.mxd

Paper: A3 Scale: 1:2,000



| Study | Are |
|-------|-----|
|       |     |

60 120 m 0 Coordinate System: GDA 1994 MGA Zone 55 as to the

Signal Gantry

Investigation