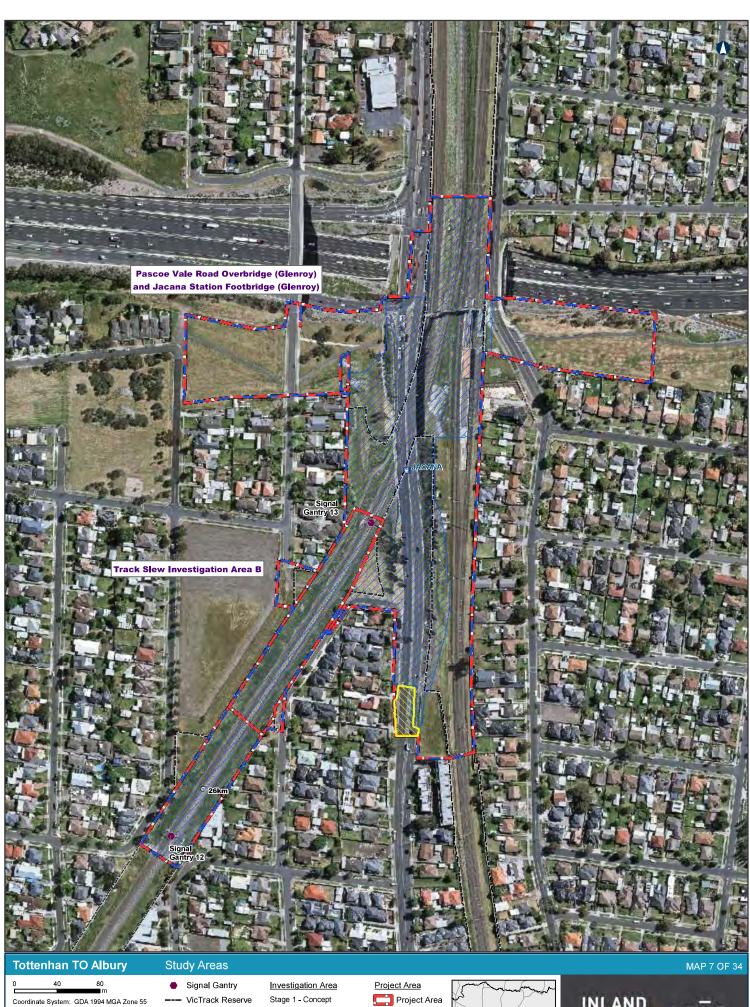

| Tottenhan TO Albury                                                                                                                                                                                                                                                                                                                                                                                                                                                                                                                                      | Study Areas                                                      |                                                                                                          |              |     |                                                                                       | MAP 2 OF                    |
|----------------------------------------------------------------------------------------------------------------------------------------------------------------------------------------------------------------------------------------------------------------------------------------------------------------------------------------------------------------------------------------------------------------------------------------------------------------------------------------------------------------------------------------------------------|------------------------------------------------------------------|----------------------------------------------------------------------------------------------------------|--------------|-----|---------------------------------------------------------------------------------------|-----------------------------|
| 30 60 m<br>Coordinate System: GDA 1994 MGA 20<br>RTC makes no representation or varianty and assumes no<br>representation or varianty and assumes no<br>consistence of the System: Solution of the Information<br>or makes the Information of the Information<br>on makes and provided to ARTC by an obtained leaving and<br>constant of the Sistem representation<br>and the Information of the Information<br>RTC will not be responsible for any loss or damage suffered<br>a information orienteed within the GIP mail.<br>Bate: 19-Nov-19 Paper: A3 | <ul> <li>Signal Gantry</li> <li>ne 55 VicTrack Reserv</li> </ul> | Investigation Area<br>Stage 1 - Concept<br>(2018)<br>Stage 2 - Feasibility<br>Investigation Area<br>2019 | Project Area | VIC | The Australian Governme<br>through the Australian Rail<br>in pattership with the prin | il Track Corporation (ARTU) |
| Author: JC Scale: 1:2,0<br>Data Sources: ARTC                                                                                                                                                                                                                                                                                                                                                                                                                                                                                                            | 00                                                               |                                                                                                          |              | Mr. |                                                                                       |                             |