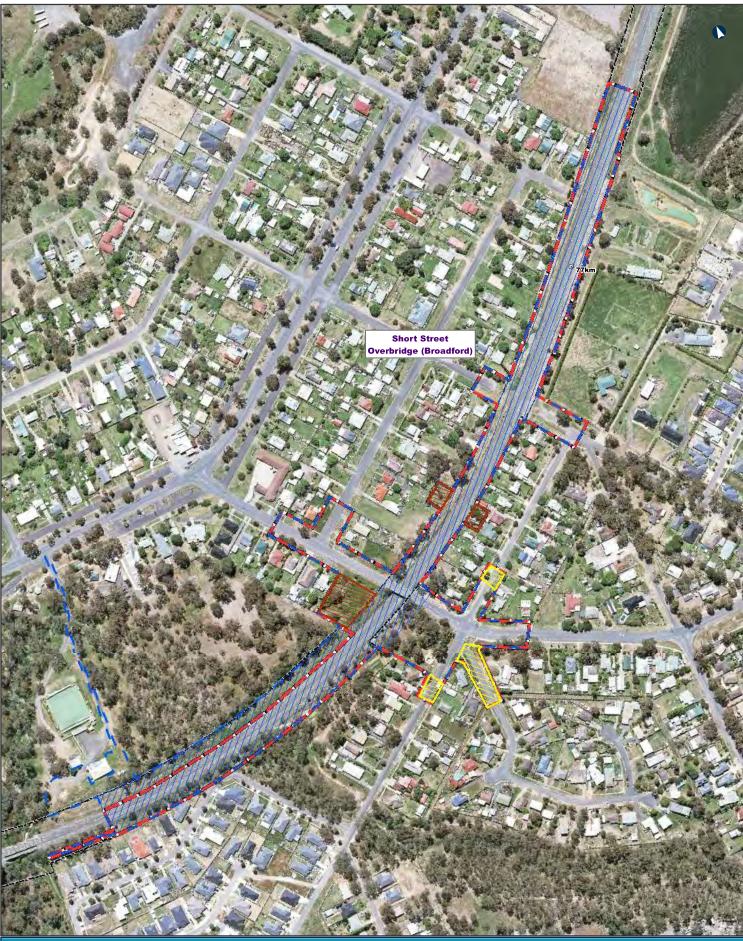

----------------------------------------------------------------------------------------|--------|----------------------------------------------------------------------------------------------------------------------------------------------------------|
| 0         10         20 m           Coordinate System: Gold 1994 MGA Zone 55           Aft Oracles on expresentation or variantly and assume to compare the information of the information | <ul> <li>Signal Gantry</li> <li>VicTrack Reserve</li> <li>Stage 1 - Concept</li> <li>Investigation<br/>(2018)</li> <li>Stage 2 - Feasibility</li> <li>Investigation<br/>2019</li> </ul> | n Area | The Australian Government is delivering Inland Rail<br>through the Australian Rail Track Corporation (ARTIC),<br>in partnership with the private sector. |











| Tottenhan TO                                                                                                                                                                                                                                                                                                                                                                                                                                                                                                          | Albury                                                                                                                                                        | Study Areas                                                                                            |