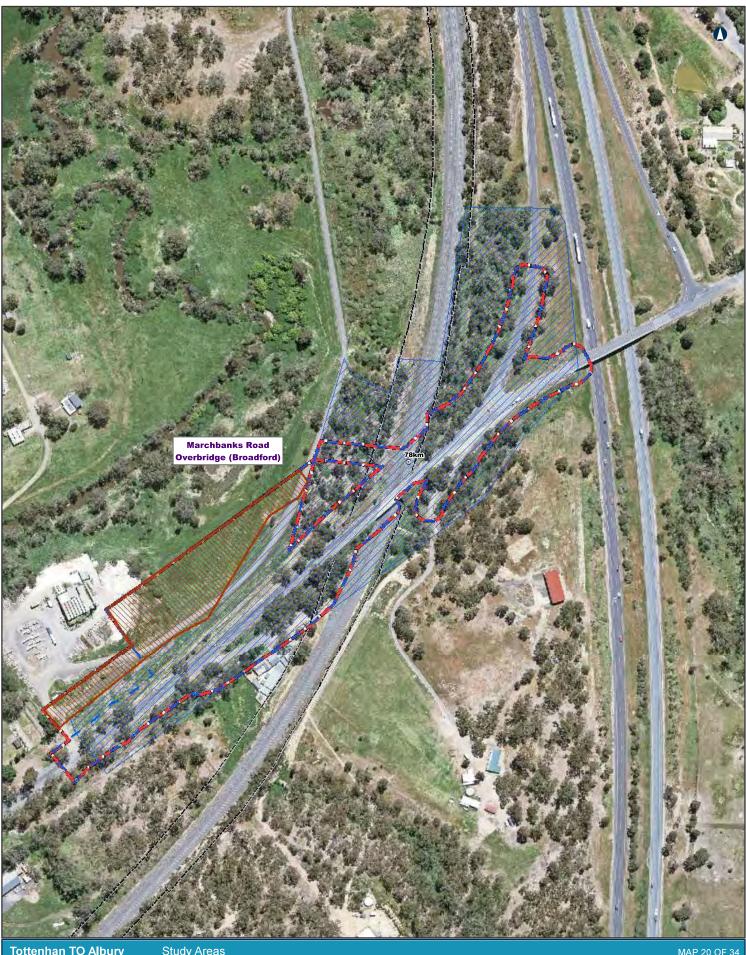

------------------------------------------------------------------------------------|--------|----------------------------------------------------------------------------------------------------------------------------------------------------------|
| 0         10         20 m           Coordinate System: Gold 1994 MGA Zone 55           Aft Oracles on expresentation or variantly and assume to compare the information of the information | <ul> <li>Signal Gantry</li> <li>VicTrack Reserve</li> <li>Stage 1 - Concept</li> <li>Investigation<br/>(2018)</li> <li>Stage 2 - Feasibility</li> <li>Investigation<br/>2019</li> </ul> | n Area | The Australian Government is delivering Inland Rail<br>through the Australian Rail Track Corporation (ARTIC),<br>in partnership with the private sector. |











| Tottenhan TO                                                                                                                                                                                                                                                                                                                                                                                                                                                                                                          | Albury                                                                                                                                                        | Study Areas                                                                                            |