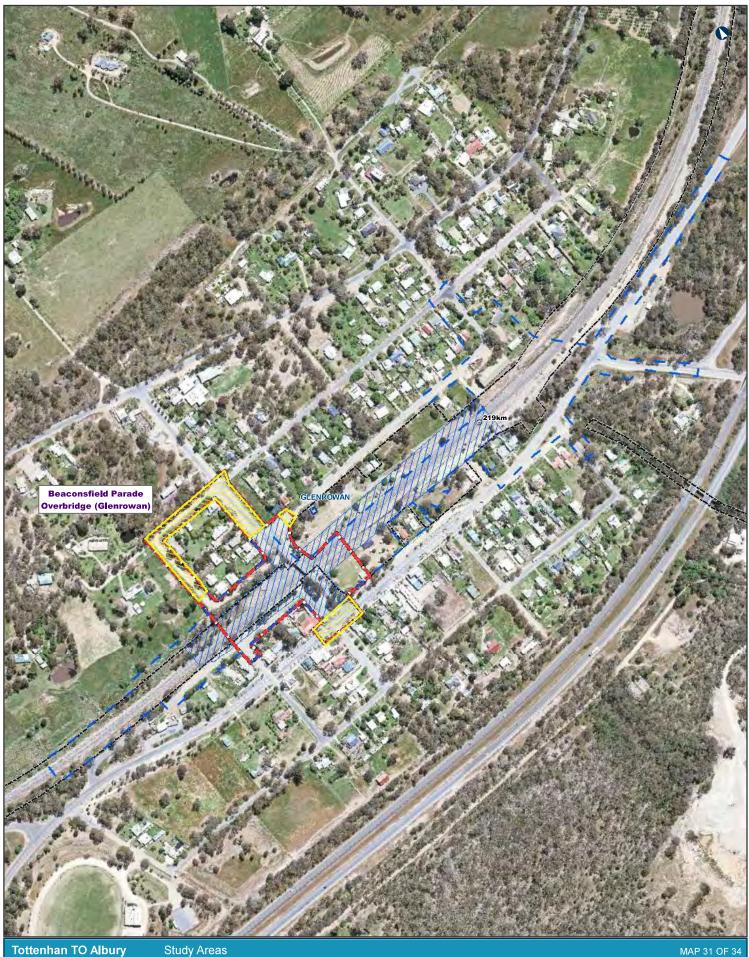

| Tottenhan TO Albury                                                                                                                                                                                                                                                                                                                                                                                                                                                                                                  |                             | Study Areas                                                                         | Study Areas MAP 31                                                                                                     |              |                              |  |  |  |
|----------------------------------------------------------------------------------------------------------------------------------------------------------------------------------------------------------------------------------------------------------------------------------------------------------------------------------------------------------------------------------------------------------------------------------------------------------------------------------------------------------------------|-----------------------------|-------------------------------------------------------------------------------------|------------------------------------------------------------------------------------------------------------------------|--------------|------------------------------|--|--|--|
| 0 75 150 m<br>Coordinate System: GDA 1994 MGA Zone 55<br>ATIC makes no representation or varrantly and assumes no<br>dayly of care or other repossibility to any prix as to the<br>complements, accuracy or availability of the information<br>of the repossibility of any prixes of the complements,<br>accuracy or availability of the complements,<br>accuracy or availability of the transmit.<br>ATIC will not be responsible to any loss or durange suffered<br>the information contrained within the OS mail. |                             | Signal Gantry     VicTrack Reserve     Not Assesed     Addition to Project     Area | Investigation Area<br>Stage 1 - Concept<br>Investigation Area<br>(2018)<br>Stage 2 - Feasibility<br>Investigation Area | Project Area | INLAND<br>RAIL ARTC          |  |  |  |
| Date: 19-Nov-19<br>Author: JC<br>Data Sources: ARTC                                                                                                                                                                                                                                                                                                                                                                                                                                                                  | Paper: A3<br>Scale: 1:4,000 |                                                                                     | <b>-</b> 2019                                                                                                          | Yers.        | in partnership with the priv |  |  |  |