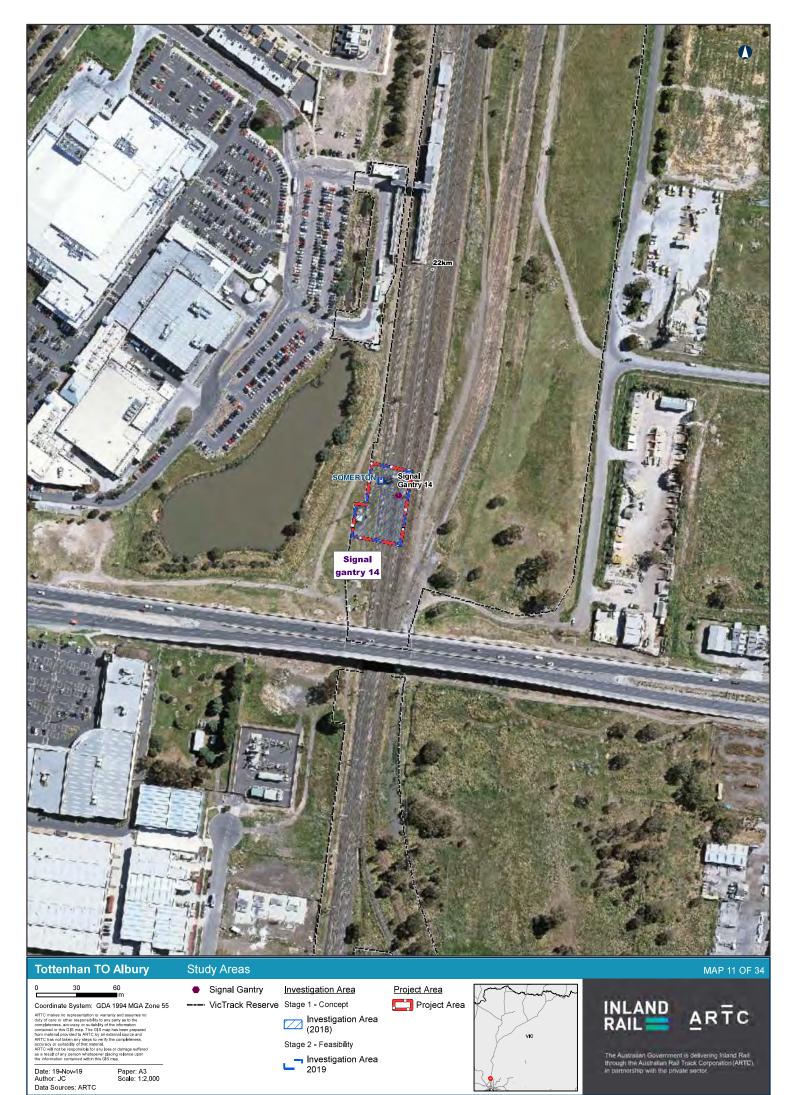

----------|
| 0 50 100 m<br>Coordinate System: GDA 1994 MGA Zone 55<br>Attromates on researchitorio revienda and assumes no<br>dudy of rate or other responsibility to any party as to be<br>completeness, caucuray or utabledy of the information<br>form interview or subset of the information<br>that the information any steps to evity the completeness,<br>accruery or subset of the information<br>the information contained within this GIS mee.<br>Date: 19-Nov-19<br>Author: CC<br>Data Sources: ARTC | <ul> <li>Signal Gantry</li> <li>VicTrack Reserve</li> <li>Not Assesed</li> <li>Private Land</li> </ul> | Investigation Area<br>Stage 1 - Concept<br>Investigation Area<br>(2018)<br>Stage 2 - Feasibility<br>Investigation Area<br>2019 | Project Area | VIC | INLAND<br>RAIL | Track Corporation (ARTE), |





| Tottenhan TO                                                                                                                                                                                                                                                                                                                                                                                            | Albury                                                                                                                                                               | Study Areas                                                                                            |                                                                                                                                |