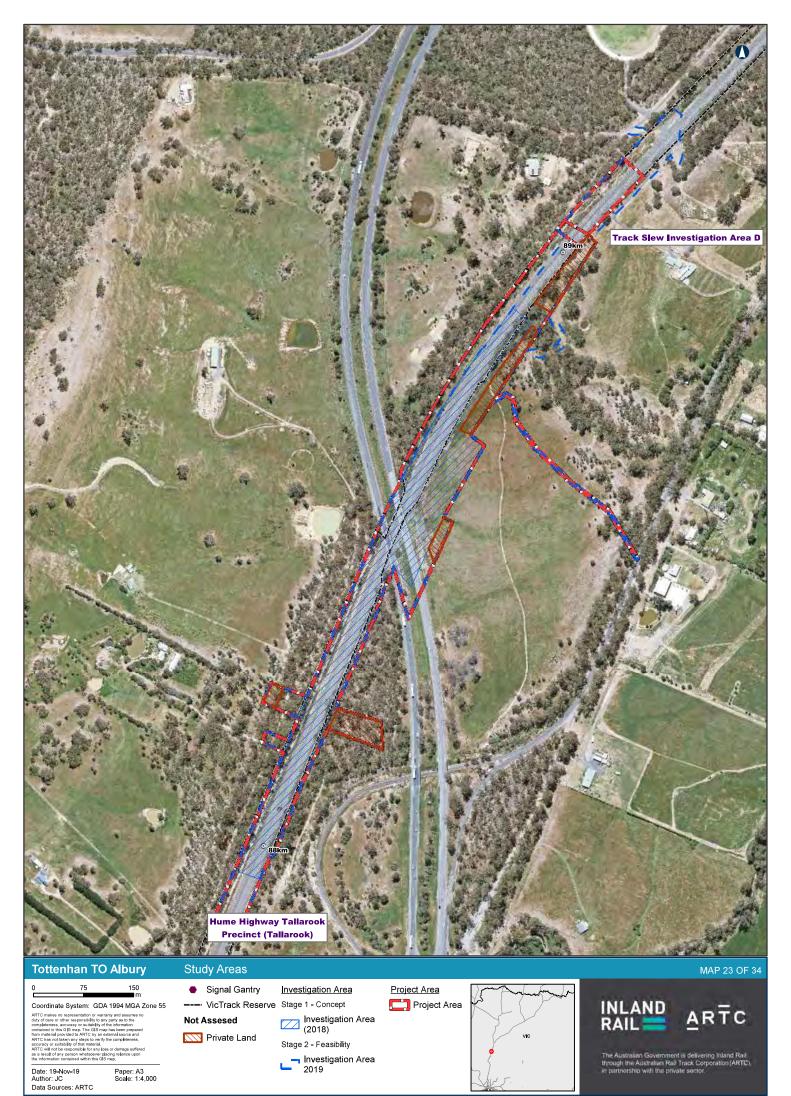

------------------------------------------------------------------------------------------------------------------------------------|----------------------------------------------------------------------------------------------------------------------------------------------------------|
| 0         10         20<br>m           Coordinate System: CDA 1994 MGAZ Actor 55           Attraction of the system of the sys | <ul> <li>Signal Gantry</li> <li>Investigation Area</li> <li>VicTrack Reserve</li> <li>Stage 1 - Concept</li> <li>Investigation Area<br/>(2018)</li> <li>Stage 2 - Feasibility</li> <li>Investigation Area<br/>2019</li> </ul> | The Australian Government is delivering Inland Rail<br>through the Australian Rail Track Corporation (ARTIC),<br>in partnership with the private sector. |







Data Sources: ARTC





| Tottenhan TO Albury                                                                                                                                                                                                                                                                                                                                                                                                                                                                                                                                                                                                                             | Study Areas                                                                                            |