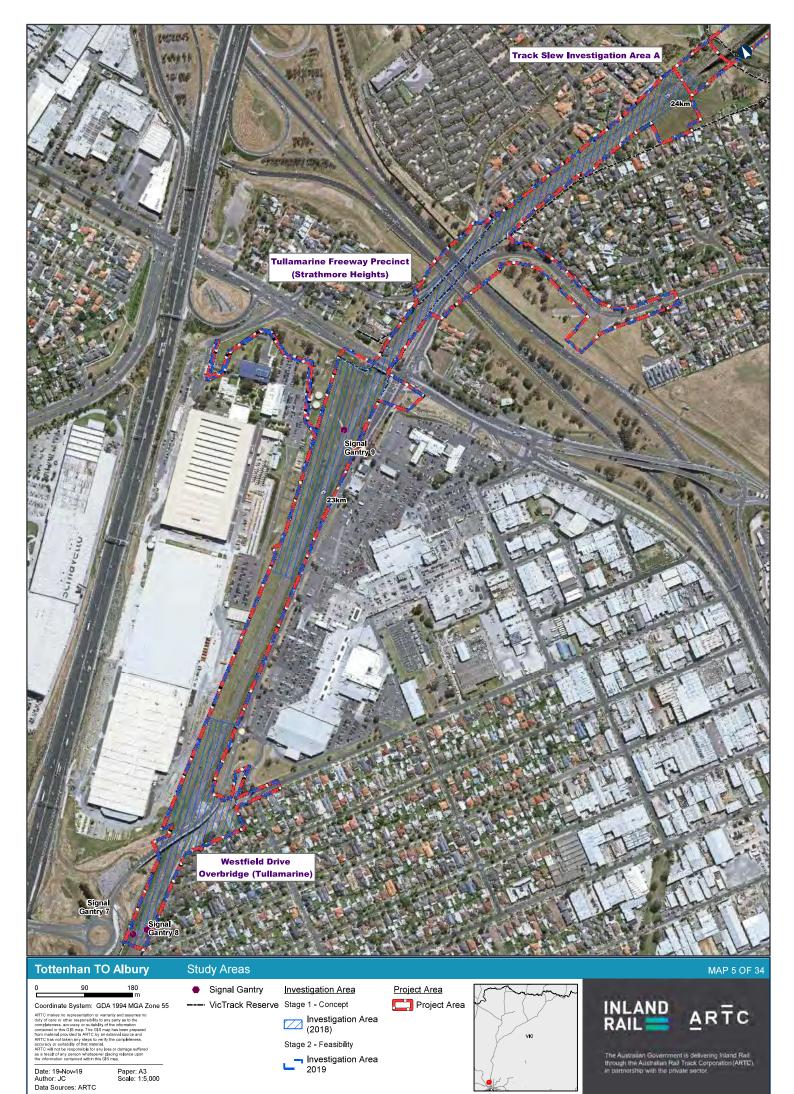

| Paper: A3<br>Scale: 1:4,000                                                                                                                                          | Nivate Land                                                                                                                               | 2019                                                                                                                   | 20 m         | -   | in partnership with the priv |          |





from material provided to RRIC by an external source and ARTC has not taken any steps to varify the completeness, accuracy or suitability of that material. ARTC will not be responsible for any loss or damage suffere as a result of any person whatsoever placing reliance upon the information contained within this GIS map.

as a result of any person whatsoever planar upon the information contained within this GIS mea. Date: 19-Nov-19 Paper: A3 Author: JC Scale: 1:4,500 Data Sources: ARTC

O\G&I\GIS\SET757\70 percent deliverable\T2A\_VIC\Documents\Maps\MXDs\ARTC\_IR\_T2A\_EcologySurvey\_StudyAreas3.mxd

Stage 2 - Feasibility

Investigation Area
 2019

Australian Government is delivering Inland Rail ugh the Australian Rail Track Corporation (ARTE), intratistic with the private sector

throu