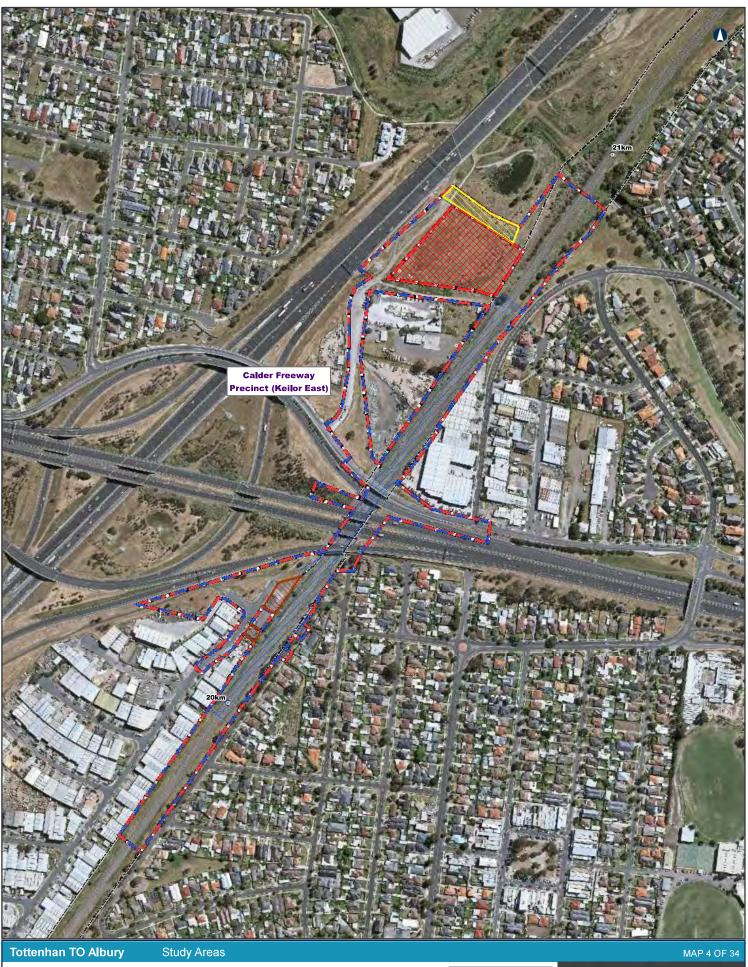

| Tottenhan TO                                                                                                                                                                                                                                                                                                                                                                                                           | Albury                                                                                                                                                               | Study Areas                                                                                                                               |                                                                                                                        |              |     |                              | MAP 4 OF |
|------------------------------------------------------------------------------------------------------------------------------------------------------------------------------------------------------------------------------------------------------------------------------------------------------------------------------------------------------------------------------------------------------------------------|----------------------------------------------------------------------------------------------------------------------------------------------------------------------|-------------------------------------------------------------------------------------------------------------------------------------------|------------------------------------------------------------------------------------------------------------------------|--------------|-----|------------------------------|----------|
| 0 75<br>Coordinate System: GDA<br>ATC makes no representation or view<br>dwy of area or other responsibility to any<br>completeness, accuracy or suitabley of<br>non makerial proving or suitabley of the<br>makerial provide to ARTC by an ex-<br>accuracy or suitabley of the treated.<br>ARTC will not be exponsible for any how<br>as a real of any person whatever all<br>the information contained with m its GO | nty and assumes no<br>party as to the<br>he information<br>thas been prepared<br>ternal source and<br>he completeness,<br>s or damage suffered<br>cing reliance upon | <ul> <li>Signal Gantry</li> <li>VicTrack Reserve</li> <li>NoGo Zone</li> <li>Not Assesed</li> <li>Addition to Project<br/>Area</li> </ul> | Investigation Area<br>Stage 1 - Concept<br>Investigation Area<br>(2018)<br>Stage 2 - Feasibility<br>Investigation Area | Project Area | VIC | INLAND<br>RAIL               |          |
| Date: 19–Nov–19<br>Author: JC<br>Data Sources: ARTC                                                                                                                                                                                                                                                                                                                                                                    | Paper: A3<br>Scale: 1:4,000                                                                                                                                          | Nivate Land                                                                                                                               | 2019                                                                                                                   | 20 m         | -   | in partnership with the priv |          |