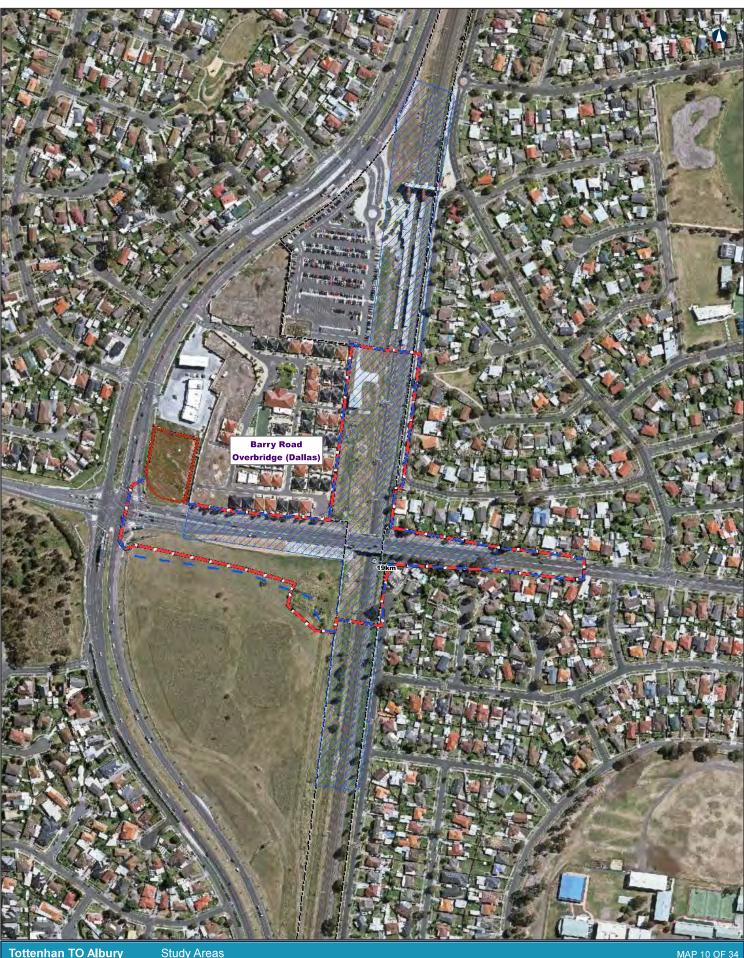

nce upon              | Alea        |

| Santry     | Investigation Area           |  |  |
|------------|------------------------------|--|--|
| Reserve    | Stage 1 - Concept            |  |  |
| to Decidet | Investigation Area (2018)    |  |  |
| to Project | Stage 2 - Feasibility        |  |  |
|            | □ Investigation Area<br>2019 |  |  |

|     | 110/0017400 |
|-----|-------------|
|     | Project     |
| rea |             |
|     |             |





Government is delivering Inland Rall stralian Rail Track Corporation (ARTD). thro in the Au

O\G&I\GIS\SET757\70 percent deliverable\T2A\_VIC\Documents\Maps\MXDs\ARTC\_IR\_T2A\_EcologySurvey\_StudyAreas3.mxd

Paper: A3 Scale: 1:2,500

her respo

Date: 19-Nov-19 Author: JC

Data Sources: ARTC

ver placing







Data Sources: ARTC



| Tottenhan TO Albury                                                                                                                                                                                                                                                                                                                                                                                                                                                                                                                                                                                                                             | Study Areas                                                                                            |