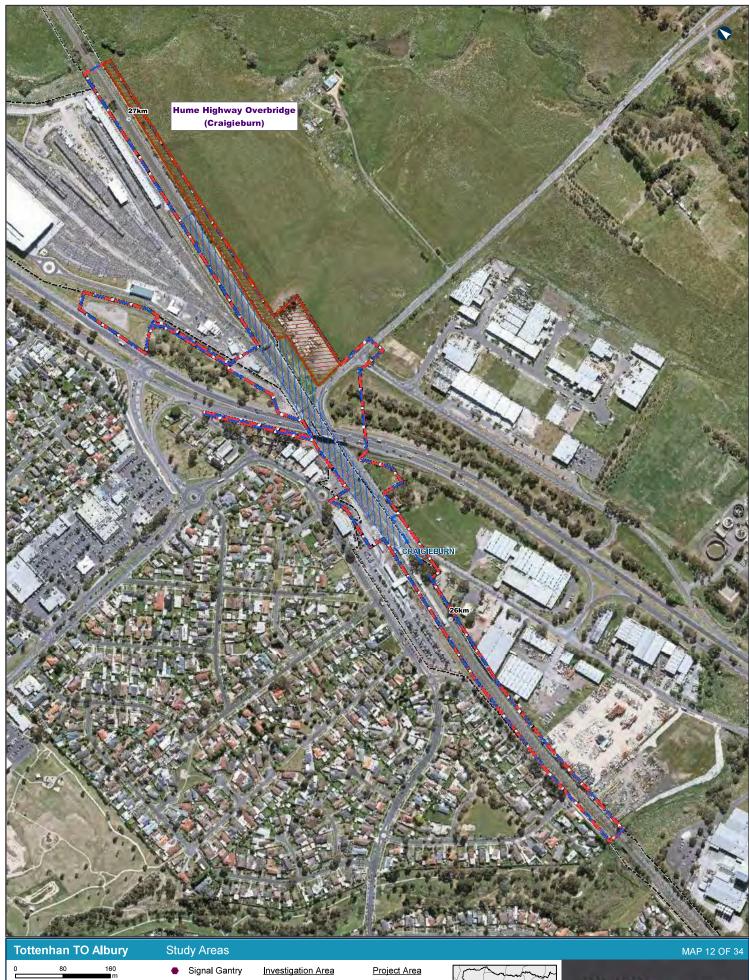

--------|
| 0 50 100 m<br>Coordinate System: GDA 1994 MGA Zone 55<br>Attromates on researchitorio revienda and assumes no<br>dudy of rate or other responsibility to any party as to be<br>completeness, caucuray or utabledy of the information<br>form interview or subset of the information<br>that the information any steps to evity the completeness,<br>accruery or subset of the information<br>the information contained within this GIS mee.<br>Date: 19-Nov-19<br>Author: CC<br>Data Sources: ARTC | <ul> <li>Signal Gantry</li> <li>VicTrack Reserve</li> <li>Not Assesed</li> <li>Private Land</li> </ul> | Investigation Area<br>Stage 1 - Concept<br>Investigation Area<br>(2018)<br>Stage 2 - Feasibility<br>Investigation Area<br>2019 | Project Area | VIC | INLAND<br>RAIL | Track Corporation (ARTE), |





| Tottenhan TO                                                                                                                                                                                                                                                                                                                                                                                            | Albury                                                                                                                                                               | Study Areas                                                                                            |                                                                                                                                |