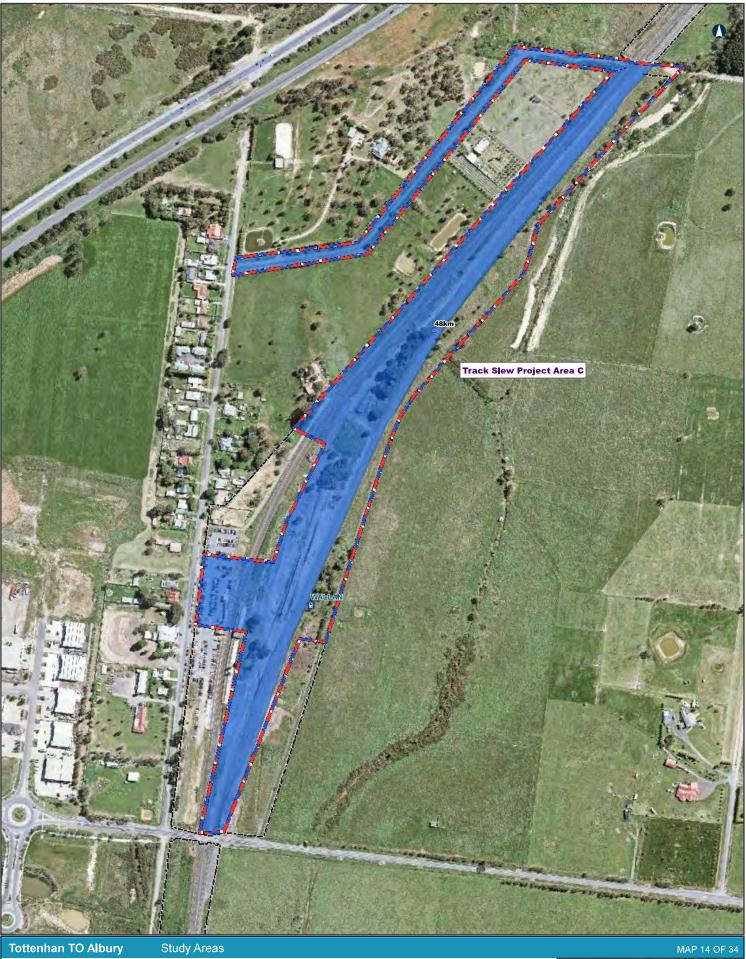

|              |     | in partnership with the prive | te sector.            |

Rail RTC),



60

Coordinate System: GDA 1994 MGA Zone 55

wnatsoever placing reliance I within this GIS map.

30

Date: 19-Nov-19 Author: JC

Data Sources: ARTC

0

- Signal Gantry --- VicTrack Reserve
- Not Assesed Addition to Project Area
- Private Land
- Stage 2 Feasibility

Investigation Area

Stage 1 - Concept

- [2018] Investigation Area
- L ☐ Investigation Area 2019





The Australian Government is delivering Inland Rall through the Australian Rall Track Corporation (ARTE), in partnership with the private sector.

O\G&I\GIS\SET757\70 percent deliverable\T2A\_VIC\Documents\Maps\MXDs\ARTC\_JR\_T2A\_EcologySurvey\_StudyAreas3.mxd

Paper: A3 Scale: 1:2,000



| Study | Are |
|-------|-----|
|       |     |

60 120 m 0 Coordinate System: GDA 1994 MGA Zone 55 as to the

Signal Gantry

Investigation Area - VicTrack Reserve Stage 1 - Concept Stage 2 - Feasibility Investigation Area 2019

Project Area



ARTC

ng Inland Rail poration (ARTE), throu in pa gh the Au an Rail Track Corp

Date: 19-Nov-19 Author: JC Data Sources: ARTC O\G&I\GIS\SET757\70 percent deliverable\T2A\_VIC\Documents\Maps\MXDs\ARTC\_IR\_T2A\_EcologySurvey\_StudyAreas3.mxd

lamage suffer reliance upon er placing GIS map

Paper: A3 Scale: 1:3,500



| Tottenhan TC