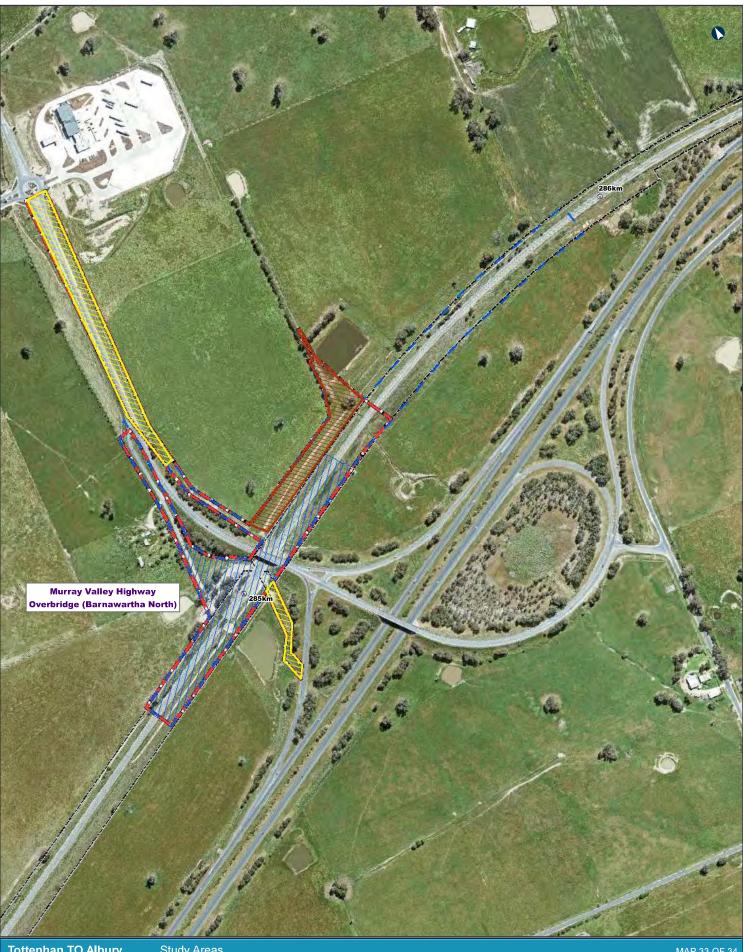

| Tottenhan TO Albury                                                                                                                                                                                                                                                                                                                                                                                                                                                                                                                                      | Study Areas                                                      |                                                                                                          |              |     |                                                                                       | MAP 2 OF                    |
|----------------------------------------------------------------------------------------------------------------------------------------------------------------------------------------------------------------------------------------------------------------------------------------------------------------------------------------------------------------------------------------------------------------------------------------------------------------------------------------------------------------------------------------------------------|------------------------------------------------------------------|----------------------------------------------------------------------------------------------------------|--------------|-----|---------------------------------------------------------------------------------------|-----------------------------|
| 30 60 m<br>Coordinate System: GDA 1994 MGA 20<br>RTC makes no representation or varianty and assumes no<br>representation or varianty and assumes no<br>consistence of the System: Solution of the Information<br>or makes the Information of the Information<br>on makes and provided to ARTC by an obtained leaving and<br>constant of the Sistem representation<br>and the Information of the Information<br>RTC will not be responsible for any loss or damage suffered<br>a information orienteed within the GIP mail.<br>Bate: 19-Nov-19 Paper: A3 | <ul> <li>Signal Gantry</li> <li>ne 55 VicTrack Reserv</li> </ul> | Investigation Area<br>Stage 1 - Concept<br>(2018)<br>Stage 2 - Feasibility<br>Investigation Area<br>2019 | Project Area | VIC | The Australian Governme<br>through the Australian Rail<br>in pattership with the prin | il Track Corporation (ARTU) |
| Author: JC Scale: 1:2,0<br>Data Sources: ARTC                                                                                                                                                                                                                                                                                                                                                                                                                                                                                                            | 00                                                               |                                                                                                          |              | Mr. |                                                                                       |                             |