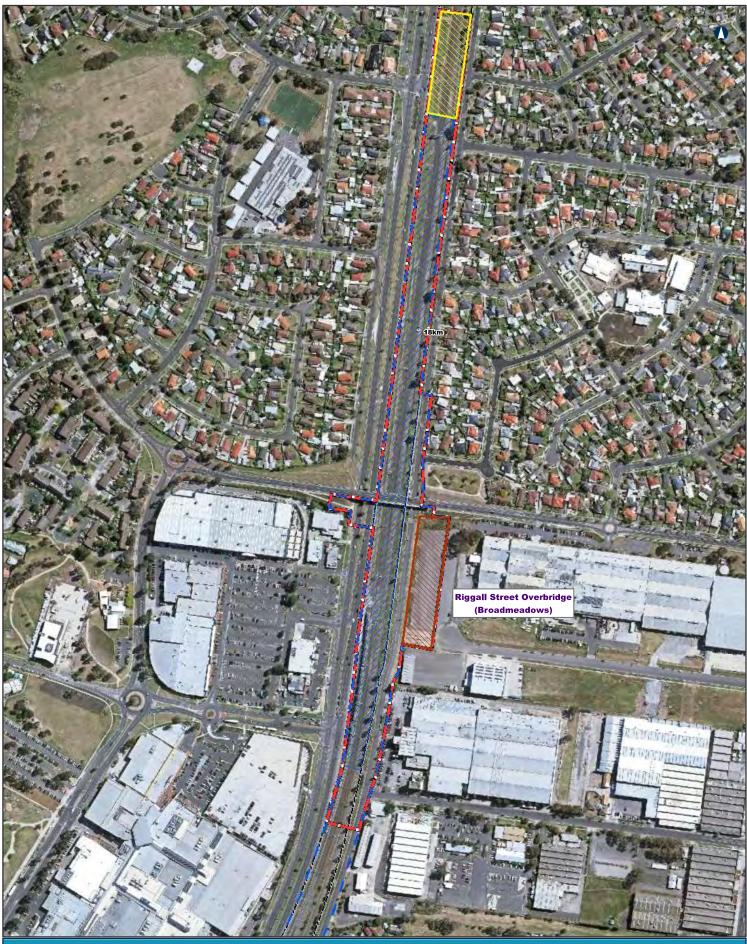

| Tottenhan TO                                                                                                                                                                                                                                                                                                                                                                                            | Albury                                                                                                                                                               | Study Areas                                                                                            |                                                                                                                                |              |     |                               | MAP 12                |
|---------------------------------------------------------------------------------------------------------------------------------------------------------------------------------------------------------------------------------------------------------------------------------------------------------------------------------------------------------------------------------------------------------|----------------------------------------------------------------------------------------------------------------------------------------------------------------------|--------------------------------------------------------------------------------------------------------|--------------------------------------------------------------------------------------------------------------------------------|--------------|-----|-------------------------------|-----------------------|
| 0 80<br>Coordinate System: CDA<br>ATC makes no representation or variant<br>duy of one or other responsibility to any i<br>completeness, accuracy or usuability that the<br>term material provided to ATC by an exit<br>ATC than on tables any skeps to verify the<br>accuracy or usubbility of that material,<br>as a result of any process watches the<br>the information contained within this GIS m | Ay and assumes no<br>party as to the<br>a information<br>has been prepared<br>arrial source and<br>e completeness,<br>or damage suffered<br>ing relance upon<br>hap. | <ul> <li>Signal Gantry</li> <li>VicTrack Reserve</li> <li>Not Assesed</li> <li>Private Land</li> </ul> | Investigation Area<br>Stage 1 - Concept<br>Investigation Area<br>(2018)<br>Stage 2 - Feasibility<br>Investigation Area<br>2019 | Project Area | VIC | INLAND<br>RAIL                | Track Corporation (Al |
| Date: 19-Nov-19<br>Author: JC<br>Data Sources: ARTC                                                                                                                                                                                                                                                                                                                                                     | Paper: A3<br>Scale: 1:4,500                                                                                                                                          |                                                                                                        | 2019                                                                                                                           |              |     | in partnership with the prive | te sector.            |

Rail RTC),

60

Coordinate System: GDA 1994 MGA Zone 55

wnatsoever placing reliance I within this GIS map.

30

Date: 19-Nov-19 Author: JC

Data Sources: ARTC

0

- Signal Gantry --- VicTrack Reserve
- Not Assesed Addition to Project Area
- Private Land
- Stage 2 Feasibility

Investigation Area

Stage 1 - Concept

- [2018] Investigation Area
- L ☐ Investigation Area 2019