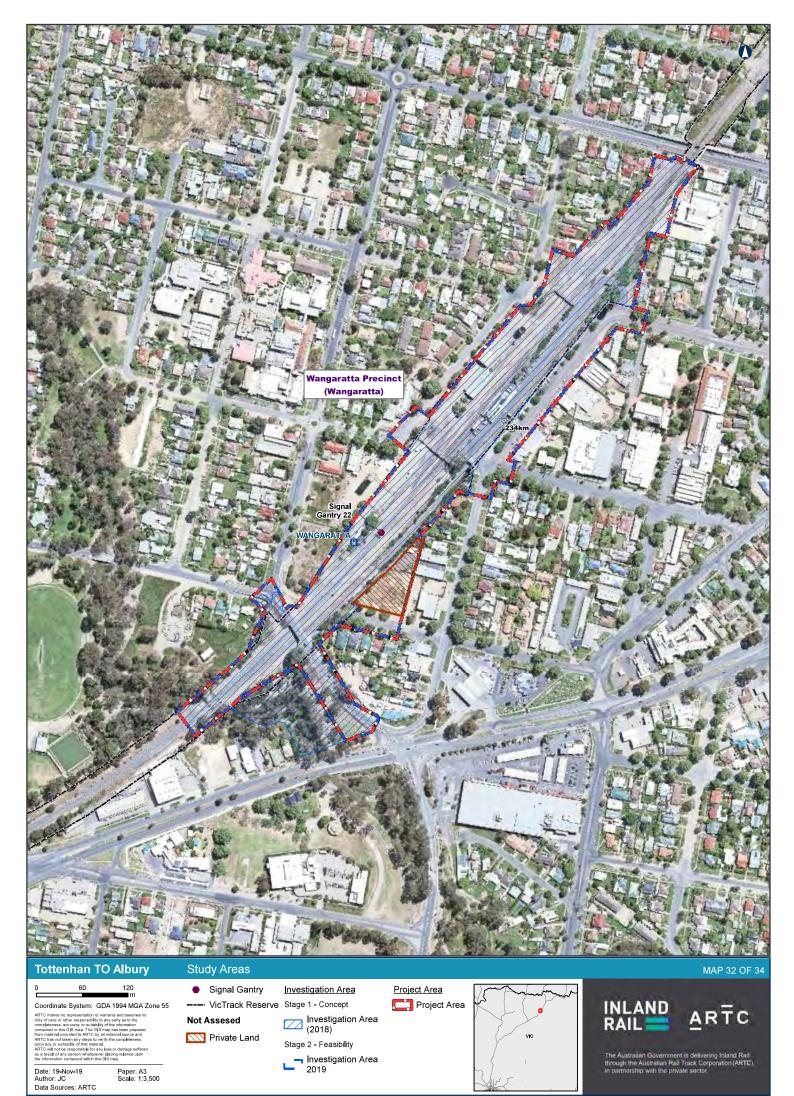

|
| Date: 19-Nov-19<br>Author: JC<br>Data Sources: ARTC                                                                                                                                                                                                                                                                                                                                                                                                                                                                  | Paper: A3<br>Scale: 1:4,000 |                                                                                     | <b>-</b> 2019                                                                                                          | Yers.        | in partnership with the priv |  |  |  |









The thro in pi ng Inland Rail poration (ARTE), in Rail Track Corp

O\G&I\GIS\SET757\70 percent deliverable\T2A\_VIC\Documents\Maps\MXDs\ARTC\_IR\_T2A\_EcologySurvey\_StudyAreas3.mxd

0



| Tottenhan TO Albury