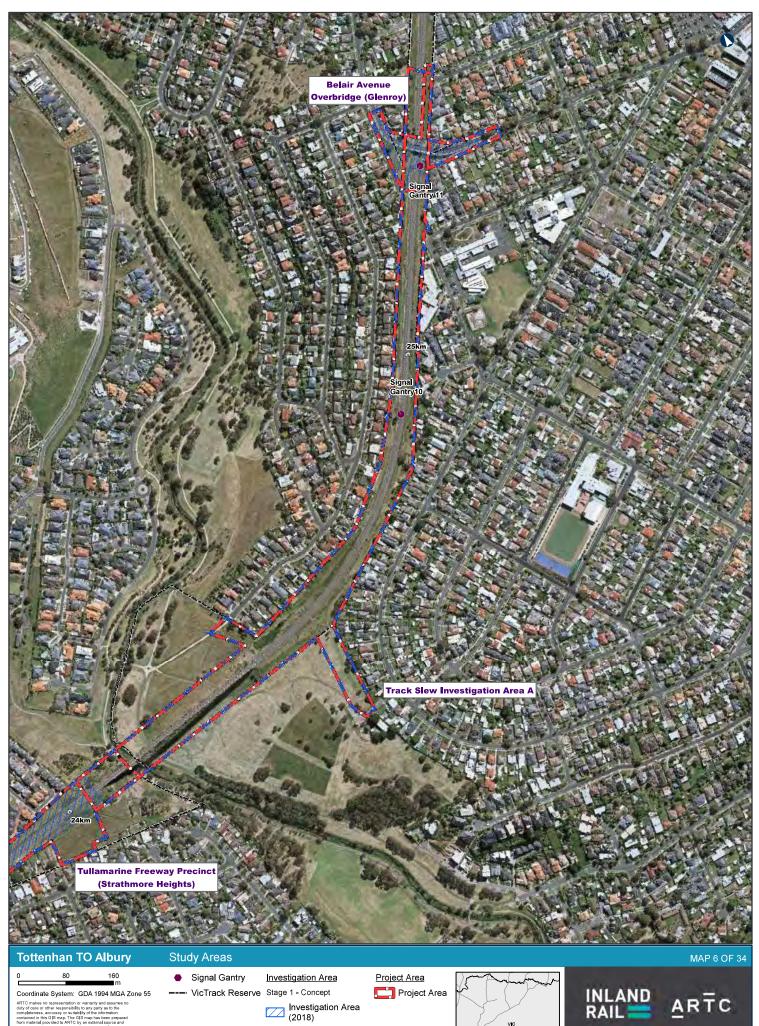

| Paper: A3<br>Scale: 1:4,000                                                                                                                                          | Nivate Land                                                                                                                               | 2019                                                                                                                   | 20 m         | -   | in partnership with the priv |          |





from material provided to RRIC by an external source and ARTC has not taken any steps to varify the completeness, accuracy or suitability of that material. ARTC will not be responsible for any loss or damage suffere as a result of any person whatsoever placing reliance upon the information contained within this GIS map.

as a result of any person whatsoever planar upon the information contained within this GIS mea. Date: 19-Nov-19 Paper: A3 Author: JC Scale: 1:4,500 Data Sources: ARTC

O\G&I\GIS\SET757\70 percent deliverable\T2A\_VIC\Documents\Maps\MXDs\ARTC\_IR\_T2A\_EcologySurvey\_StudyAreas3.mxd

Stage 2 - Feasibility

Investigation Area
 2019

Australian Government is delivering Inland Rail ugh the Australian Rail Track Corporation (ARTE), intratistic with the private sector

throu i