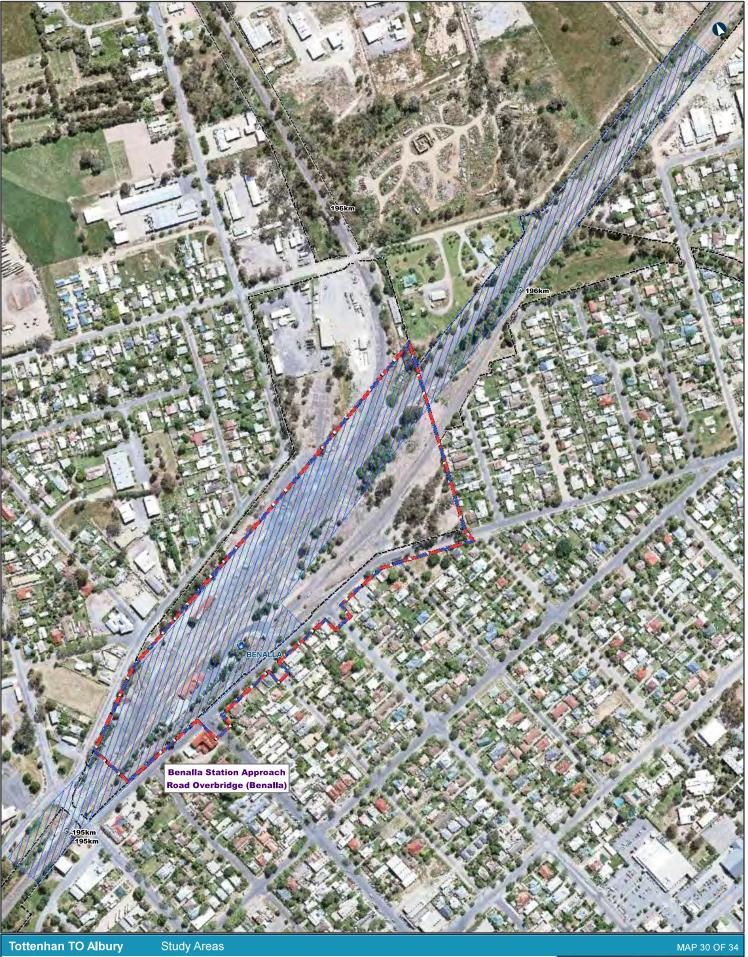

| Tottenhan TO Albury                                                                                                                                                                                                                                                                                                                                                                                                                                                                                                                                                                                                                                                                                                                                                                                                                                                                                                                                                                                                                                                                                                                                                                                                                                                                                                                                                                                                                                                                                                                                                                                                                                                                                                                                                                                                                                                                                                                                                                                                                                                                                                                                                                    | Study Areas                                                     |                                                                                                                                | MAP 27 OF 34 |     |                                                                                          |                           |
|----------------------------------------------------------------------------------------------------------------------------------------------------------------------------------------------------------------------------------------------------------------------------------------------------------------------------------------------------------------------------------------------------------------------------------------------------------------------------------------------------------------------------------------------------------------------------------------------------------------------------------------------------------------------------------------------------------------------------------------------------------------------------------------------------------------------------------------------------------------------------------------------------------------------------------------------------------------------------------------------------------------------------------------------------------------------------------------------------------------------------------------------------------------------------------------------------------------------------------------------------------------------------------------------------------------------------------------------------------------------------------------------------------------------------------------------------------------------------------------------------------------------------------------------------------------------------------------------------------------------------------------------------------------------------------------------------------------------------------------------------------------------------------------------------------------------------------------------------------------------------------------------------------------------------------------------------------------------------------------------------------------------------------------------------------------------------------------------------------------------------------------------------------------------------------------|-----------------------------------------------------------------|--------------------------------------------------------------------------------------------------------------------------------|--------------|-----|------------------------------------------------------------------------------------------|---------------------------|
| 0 90 160 m<br>Coordinate System: GDA 1994 MGA Zone 55<br>ATC makes no representation or warranky and assumes no<br>coordinates of the system of the information<br>coordinates of the system of the information<br>organized in the system of the system of the system<br>of the system of the system of the system of the system<br>of the system of the system of the system<br>of the system of the system of the system of the system of the system<br>of the system of | Signal Gantry     VicTrack Reserve Not Assesed     Private Land | Investigation Area<br>Stage 1 - Concept<br>Investigation Area<br>(2018)<br>Stage 2 - Feasibility<br>Investigation Area<br>2019 | Project Area | VIE | The Australian Government<br>through the Australian Rail<br>in partnership with the priv | Track Corporation (ARTE), |