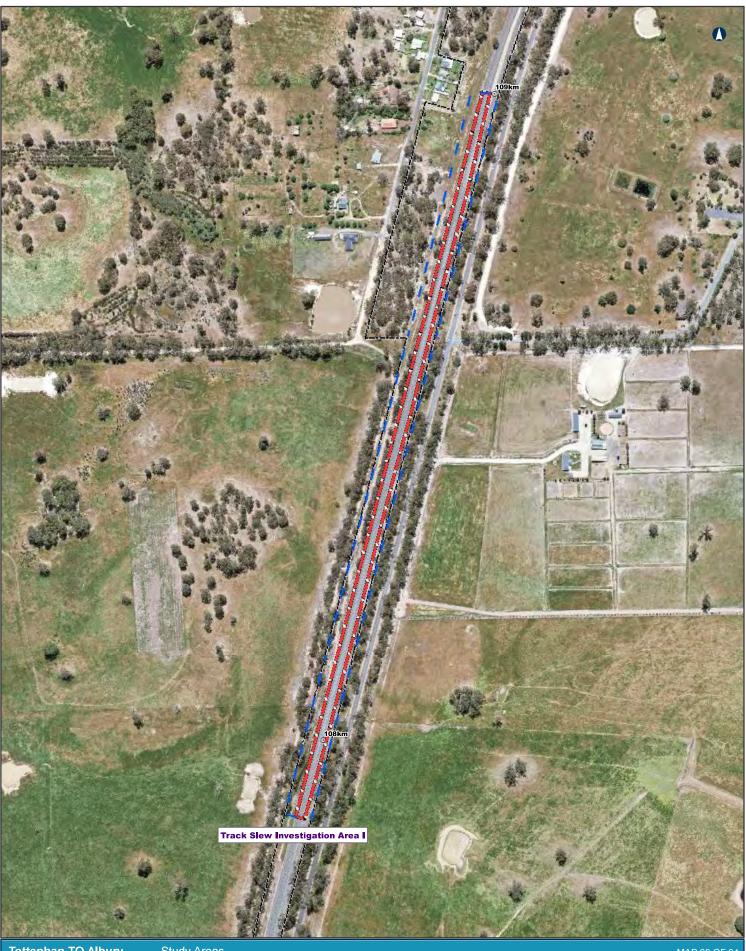

| 0 90 160 m<br>Coordinate System: GDA 1994 MGA Zone 55<br>ATC makes no representation or warranky and assumes no<br>coordinates of the system of the information<br>coordinates of the system of the information<br>organized in the system of the system of the system<br>of the system of the system of the system of the system<br>of the system of the system of the system<br>of the system of the system of the system of the system of the system<br>of the system of | Signal Gantry     VicTrack Reserve Not Assesed     Private Land | Investigation Area<br>Stage 1 - Concept<br>Investigation Area<br>(2018)<br>Stage 2 - Feasibility<br>Investigation Area<br>2019 | Project Area | VIE | The Australian Government<br>through the Australian Rail<br>in partnership with the priv | Track Corporation (ARTE), |















| Tottenhan TO Albury                                                                                                                                                                                                                                                                                                                                                                                                                                                                                                  |                             | Study Areas                                                                         | Study Areas MAP 31                                                                                                     |              |