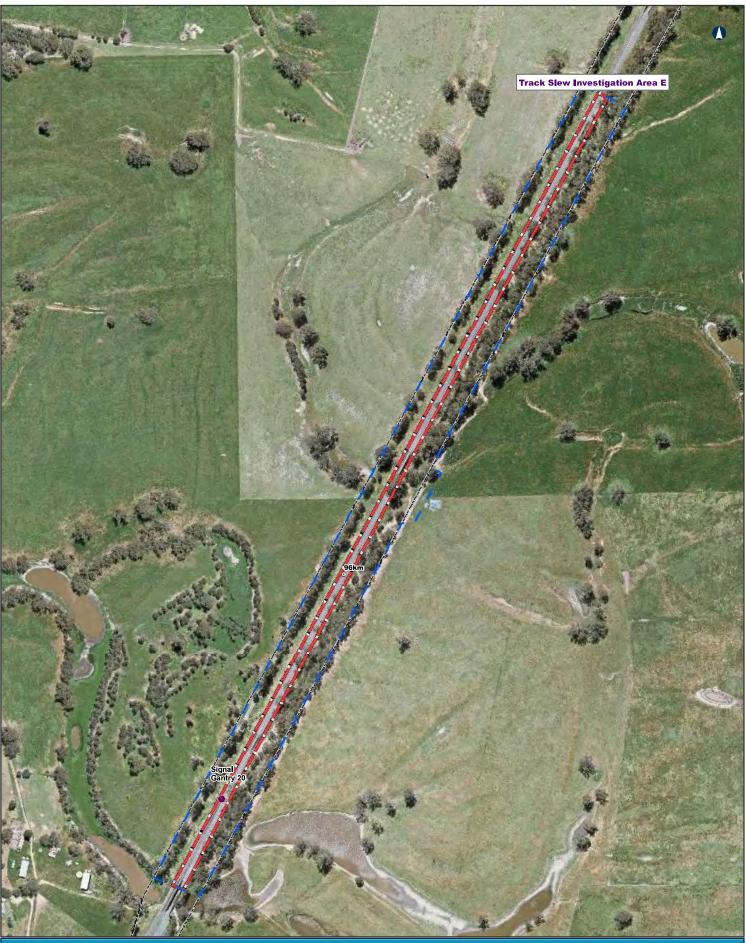

----------------------------------------------------------------------------------------------------------------------------------|----------------------------------------------------------------------------------------------------------------------------------------------------------|
| 0         10         20<br>m           Coordinate System: CDA 1994 MGAZ Actor 55           Attraction of the system of the sys | <ul> <li>Signal Gantry</li> <li>Investigation Area</li> <li>VicTrack Reserve</li> <li>Stage 1 - Concept</li> <li>Investigation Area<br/>(2018)</li> <li>Stage 2 - Feasibility</li> <li>Investigation Area<br/>2019</li> </ul> | The Australian Government is delivering Inland Rail<br>through the Australian Rail Track Corporation (ARTIC),<br>in partnership with the private sector. |







Data Sources: ARTC





| Tottenhan TO Albury                                                                                                                                                                                                                                                                                                                                                                                                                                                                                                                                                                                                                             | Study Areas                                                                                            |