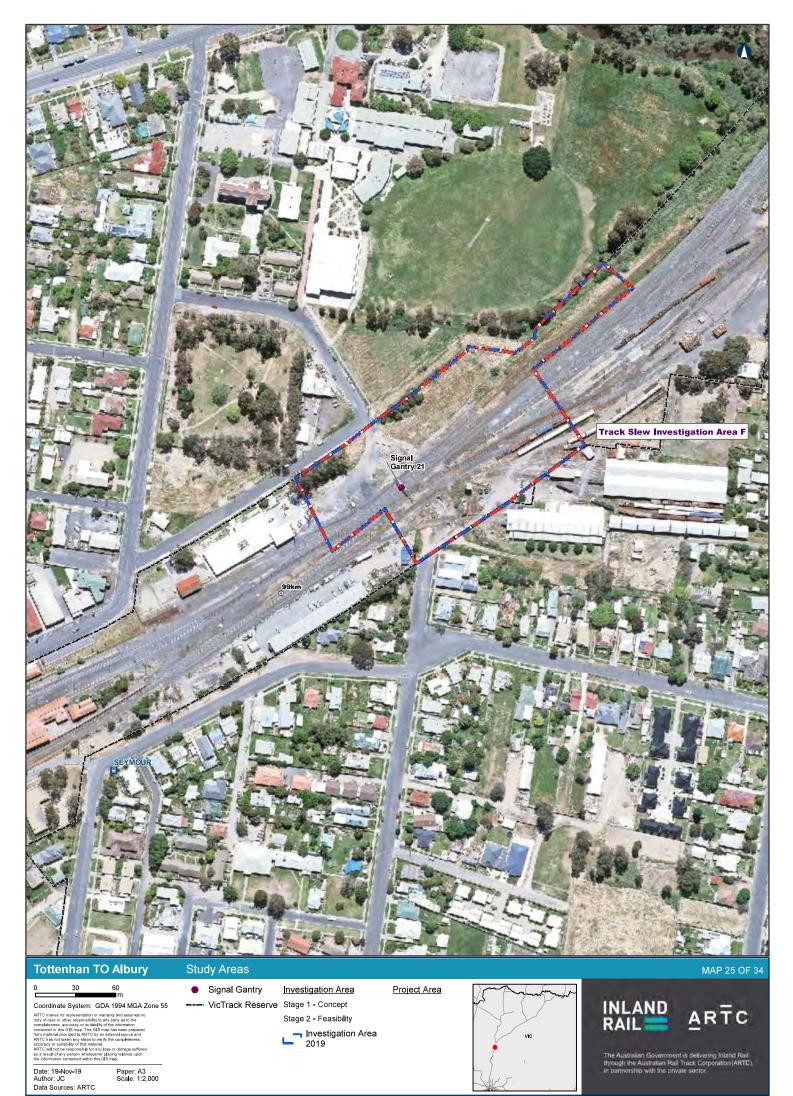

----------------------------------------------------------------------------------------------------------|----------------------------------------------------------------------------------------------------------------------------------------------------------|
| 0         10         20<br>m           Coordinate System: CDA 1994 MGAZ Actor 55           Attraction of the system of the sys | <ul> <li>Signal Gantry</li> <li>Investigation Area</li> <li>VicTrack Reserve</li> <li>Stage 1 - Concept</li> <li>Investigation Area<br/>(2018)</li> <li>Stage 2 - Feasibility</li> <li>Investigation Area<br/>2019</li> </ul> | The Australian Government is delivering Inland Rail<br>through the Australian Rail Track Corporation (ARTIC),<br>in partnership with the private sector. |







Data Sources: ARTC





| Tottenhan TO Albury                                                                                                                                                                                                                                                                                                                                                                                                                                                                                                                                                                                                                             | Study Areas                                                                                            |