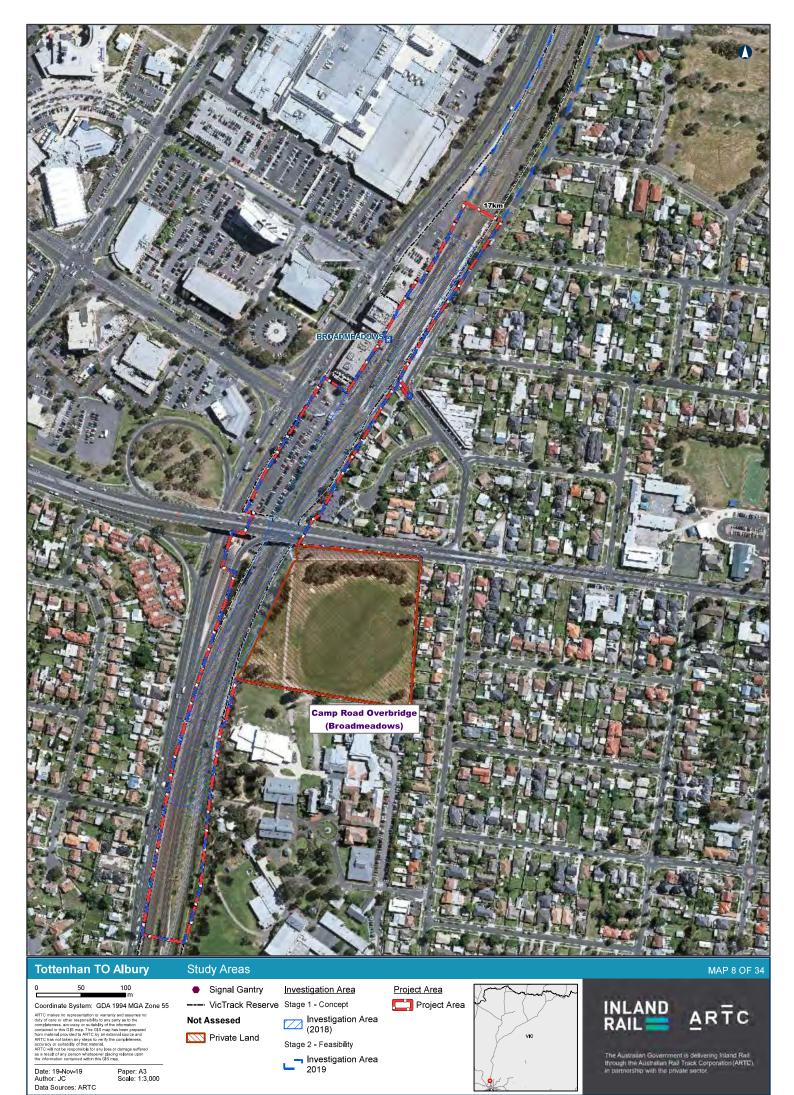

Data Sources: ARTC

| Tottenhan TO Albury                                                                                                                                                                                                                                                                                                                                                                                                                                                                                                                                                                                                                             | Study Areas                                                                                            |                                                                                                                                |              |     |                | MAP 10 OF 3               |
|-------------------------------------------------------------------------------------------------------------------------------------------------------------------------------------------------------------------------------------------------------------------------------------------------------------------------------------------------------------------------------------------------------------------------------------------------------------------------------------------------------------------------------------------------------------------------------------------------------------------------------------------------|--------------------------------------------------------------------------------------------------------|--------------------------------------------------------------------------------------------------------------------------------|--------------|-----|----------------|---------------------------|
| 0 50 100 m<br>Coordinate System: GDA 1994 MGA Zone 55<br>Attromates on researchitorio revienda and assumes no<br>dudy of rate or other responsibility to any party as to be<br>completeness, caucuray or utabledy of the information<br>form interview or subset of the information<br>that the information any steps to evity the completeness,<br>accruery or subset of the information<br>the information contained within this GIS mee.<br>Date: 19-Nov-19<br>Author: CC<br>Data Sources: ARTC | <ul> <li>Signal Gantry</li> <li>VicTrack Reserve</li> <li>Not Assesed</li> <li>Private Land</li> </ul> | Investigation Area<br>Stage 1 - Concept<br>Investigation Area<br>(2018)<br>Stage 2 - Feasibility<br>Investigation Area<br>2019 | Project Area | VIC | INLAND<br>RAIL | Track Corporation (ARTE), |