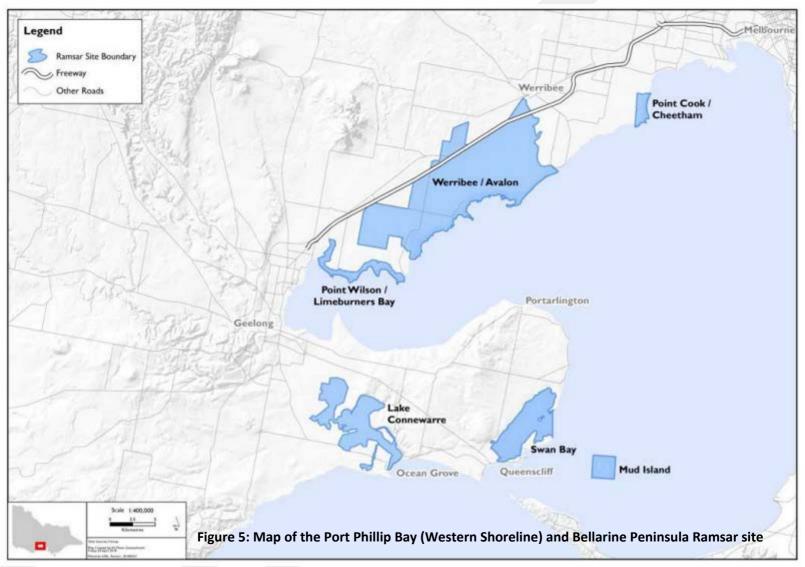

**Project location** 

Project No. 31-12559567

Revision No. 0

Date 26 Apr 2022

Hydrogen Off Take Route

-- Ammonia Import Pipeline

-- Road and Power Utilities

Concept layout footrprint

Map Projection: Transverse Mercator Horizontal Datum: GDA 1994 Grid: GDA 1994 MGA Zone 55

GeelongPort GeelongPort Hydrogen Facility EES Referral

Conceptual site layout

Revision No. 0

Date 26 Apr 2022

500 Map Projection: Transverse Mercator