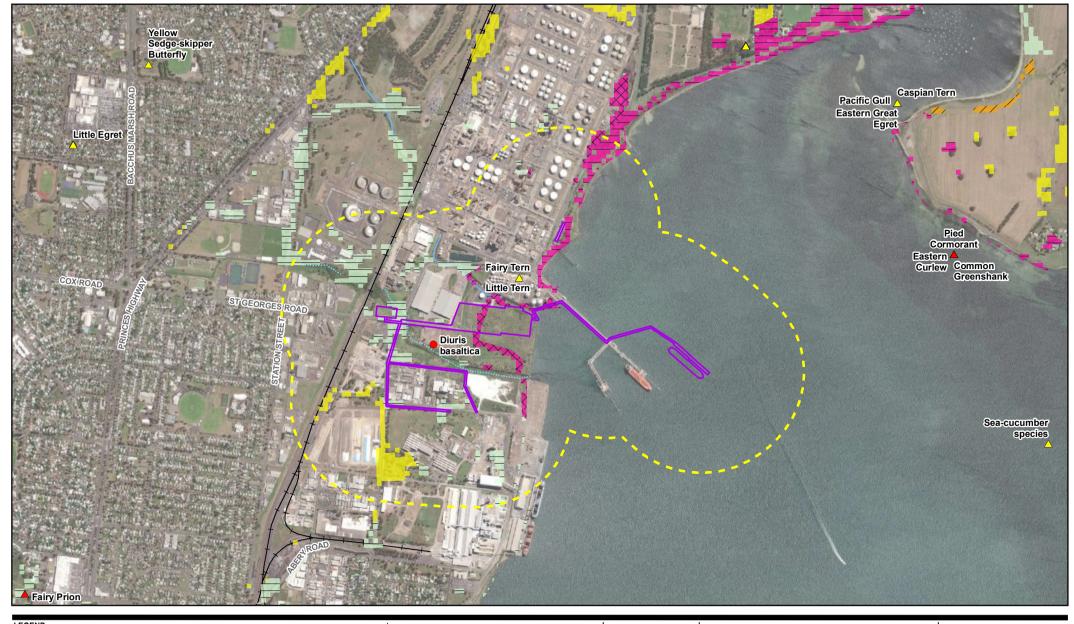

## Design - Pipes/Utilities EVCs Hydrogen Off Take

821 - Tall Marsh 9 - Coastal Saltmarsh Shell Parade natural shoreline - Potential

native vegetation

GeelongPort GeelongPort Hydrogen Facility EES Referral

Revision No. 0 Date 04 Nov 2021

Native vegetation mapping

▲ Vic Advisory Listed

Paper Size ISO A4 100 200 300 400 Metres Map Projection: Transverse Mercator Horizontal Datum: GDA 1994

Grid: GDA 1994 MGA Zone 55

GeelongPort GeelongPort Hydrogen Facility EES Referral

**Ecological Values Map** 

Project No. **31-12559567** Revision No. 0

Date 27 Apr 2022

Concept layout footrprint 1km buffer AAV Cultural Sensitivity

Map Projection: Transverse Mercator Horizontal Datum: GDA 1994 Grid: GDA 1994 MGA Zone 55