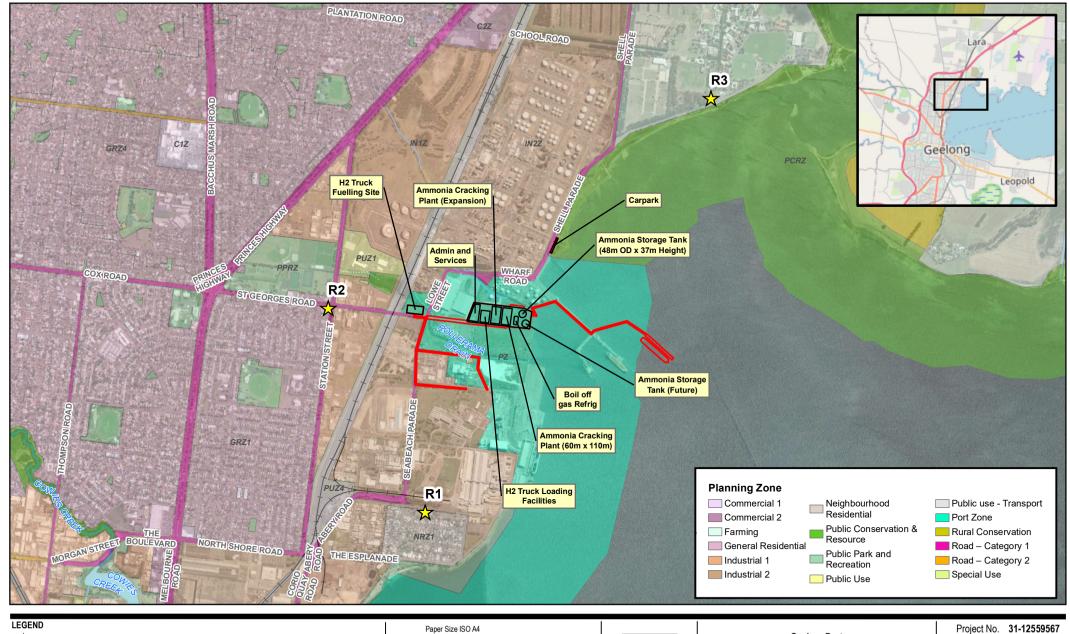

Map Projection: Transverse Mercator Horizontal Datum: GDA 1994 Grid: GDA 1994 MGA Zone 55

GeelongPort GeelongPort Hydrogen Facility EES Referral

Area of previous landfill in relation to the proposed works