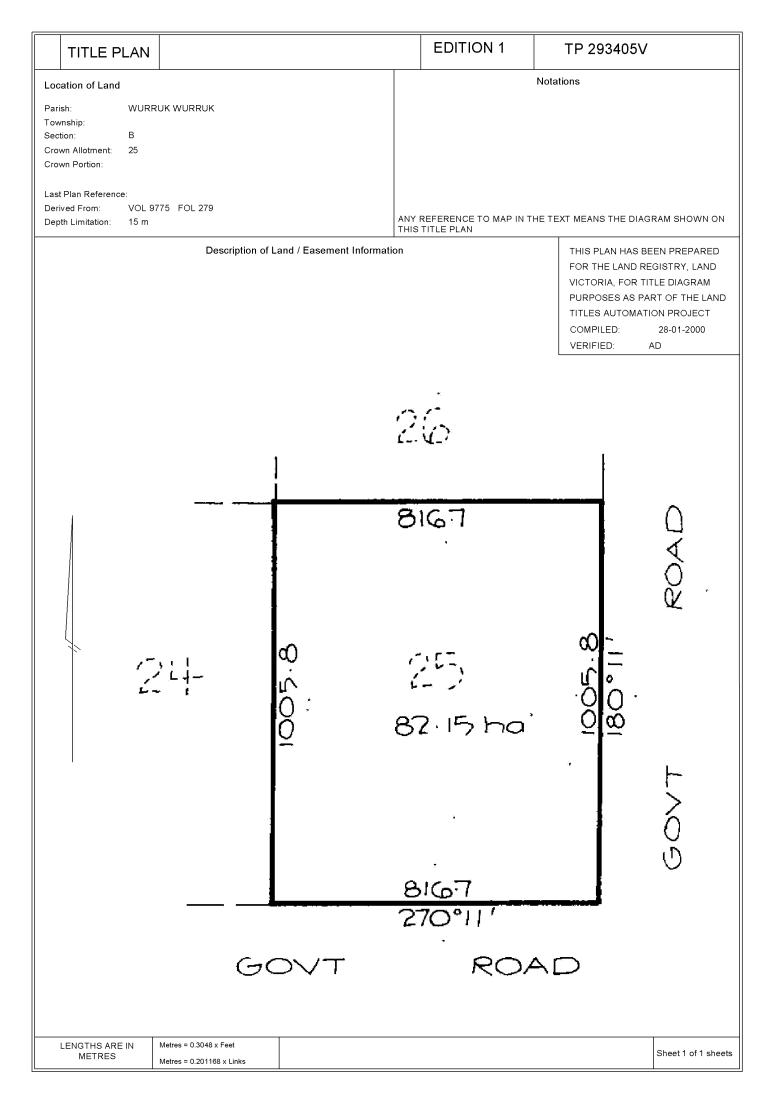

#### DIAGRAM LOCATION

SEE TP293405V FOR FURTHER DETAILS AND BOUNDARIES

## **Imaged Document Cover Sheet**

The document following this cover sheet is an imaged document supplied by LANDATA®, Victorian Land Registry Services.

| Document Type                | Plan             |
|------------------------------|------------------|
| Document Identification      | TP293405V        |
| Number of Pages              | 1                |
| (excluding this cover sheet) |                  |
| Document Assembled           | 29/09/2021 12:04 |

#### LAND DESCRIPTION

Crown Allotment 25 Section B Parish of Wurruk Wurruk. PARENT TITLE Volume 09287 Folio 891 Created by instrument M987761U 13/08/1987