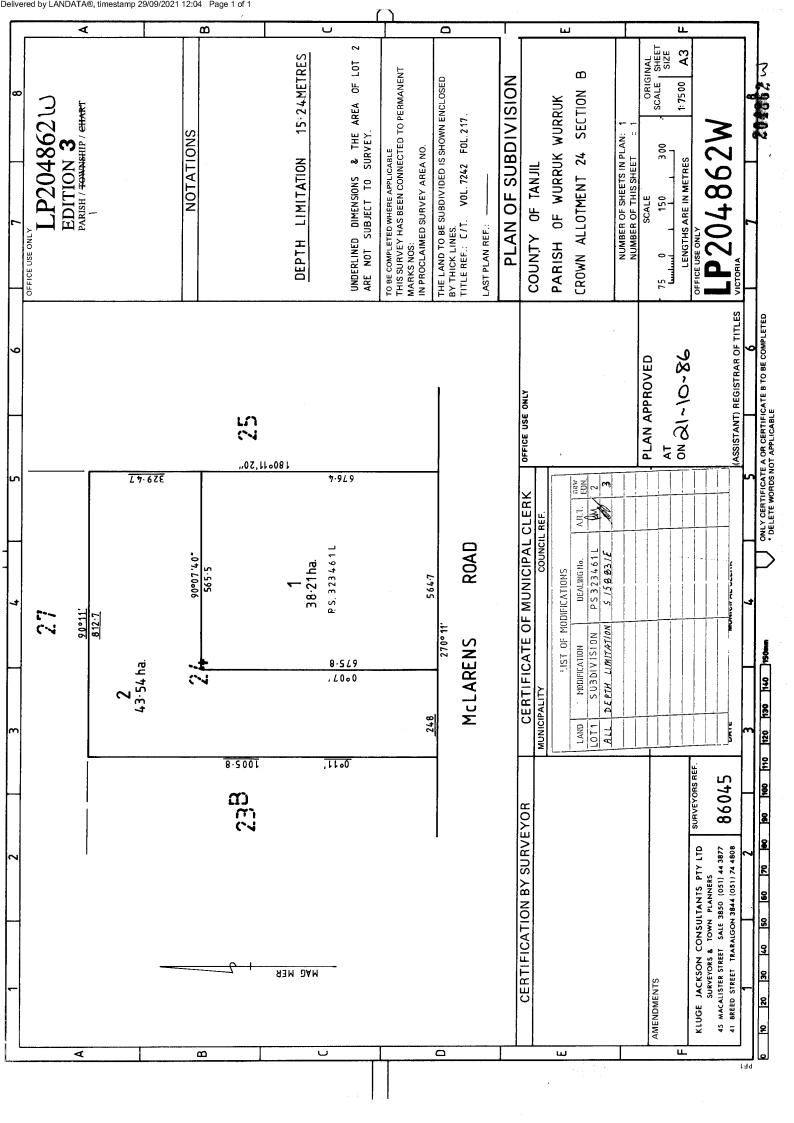

#### DIAGRAM LOCATION

SEE LP204862W FOR FURTHER DETAILS AND BOUNDARIES

## **Imaged Document Cover Sheet**

The document following this cover sheet is an imaged document supplied by LANDATA®, Victorian Land Registry Services.

| Document Type                | Plan             |
|------------------------------|------------------|
| Document Identification      | LP204862W        |
| Number of Pages              | 1                |
| (excluding this cover sheet) |                  |
| Document Assembled           | 29/09/2021 12:04 |

#### LAND DESCRIPTION

Lot 2 on Plan of Subdivision 204862W. PARENT TITLE Volume 07242 Folio 217 Created by instrument LP204862W 21/10/1986