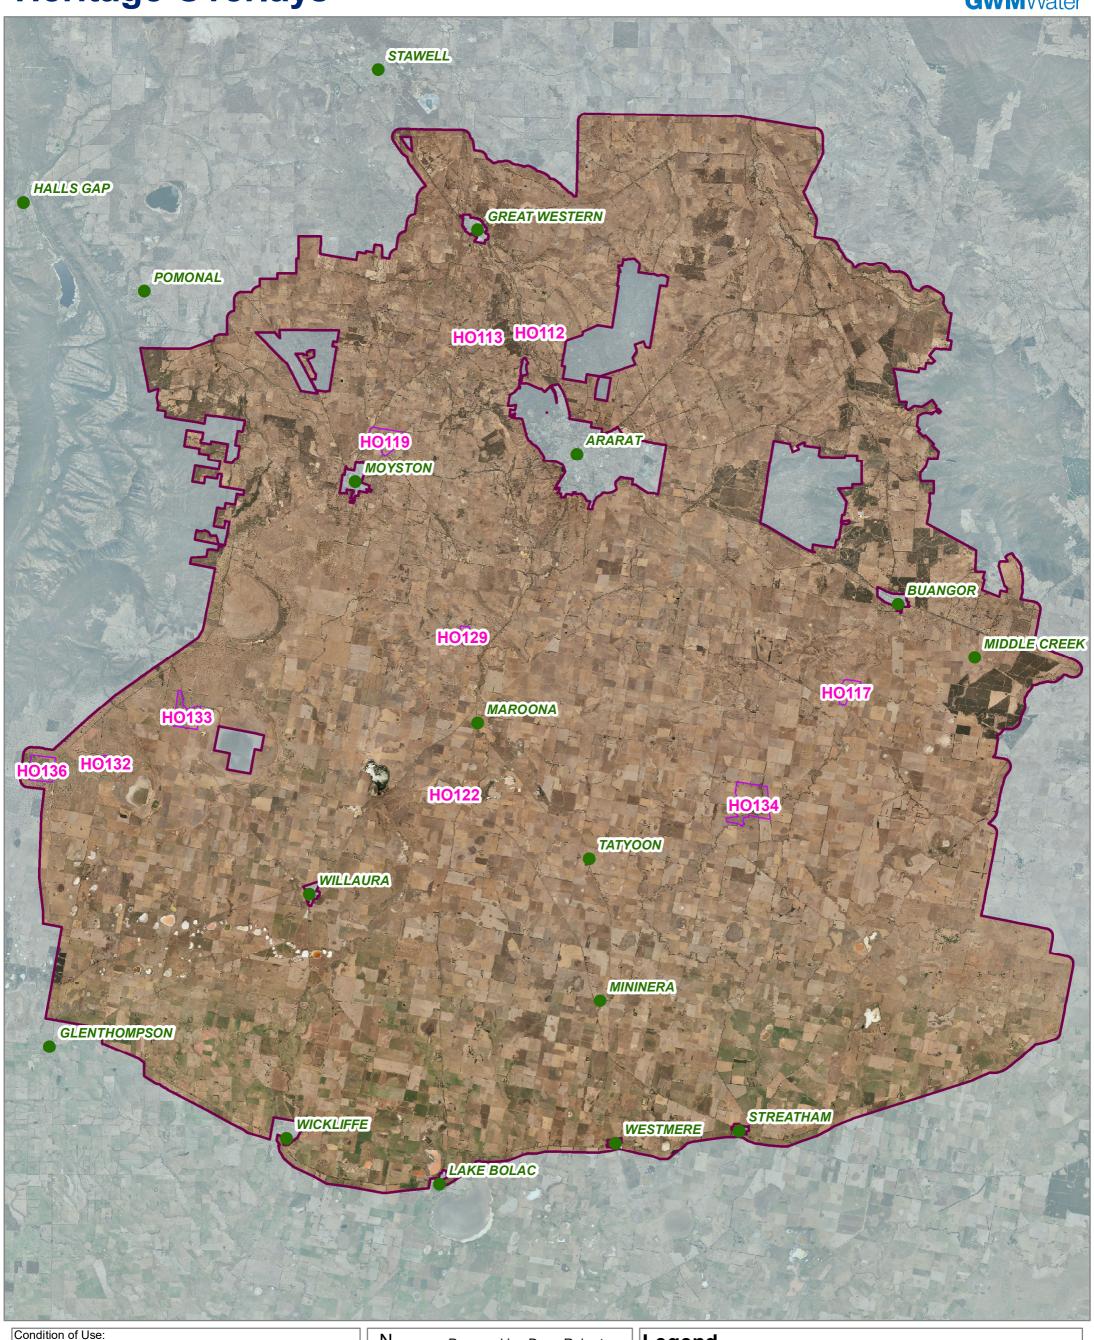

## **Heritage Overlays**

Condition of Use:

Geographic Information System (GIS) information is provided by GWMWater to external parties on the understanding it will only be used for the project intended. The information provided must not be used in whole or in part for any other use without prior approval from GWMWater. The information is intended to be indicative only. External parties should make their own enquiries to ensure the accuracy of the information. GWMWater takes no responsibility for inaccurate or misleading data.

| N | Prepared by: Dean Robertson<br>Published date: 5 March 2019 | Legend            |
|---|-------------------------------------------------------------|-------------------|
|   |                                                             | Main Towns        |
|   | 5 40                                                        | Project Extent    |
| 0 | 5 10 Kilometres                                             | Heritage Overlays |