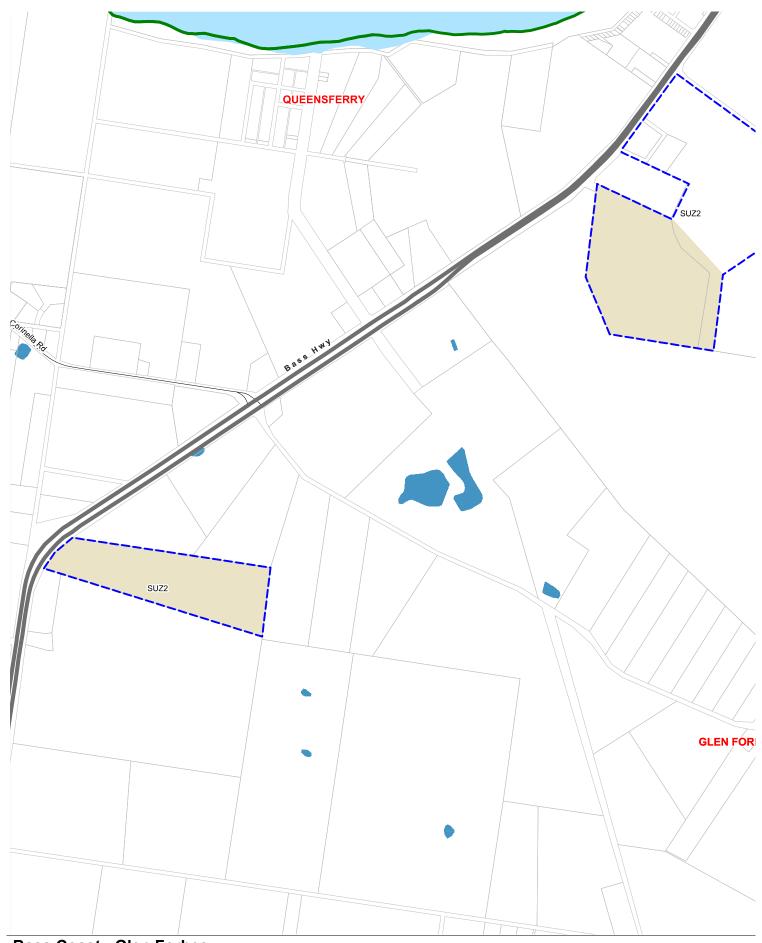

## **Bass Coast - Glen Forbes**

Unavailable

Supply

Water feature

Stony Ck

Cadastral boundary Municipality boundary Highway or Freeway

Major road ■● Passenger rail and station

IN1Z Industrial Land zoning