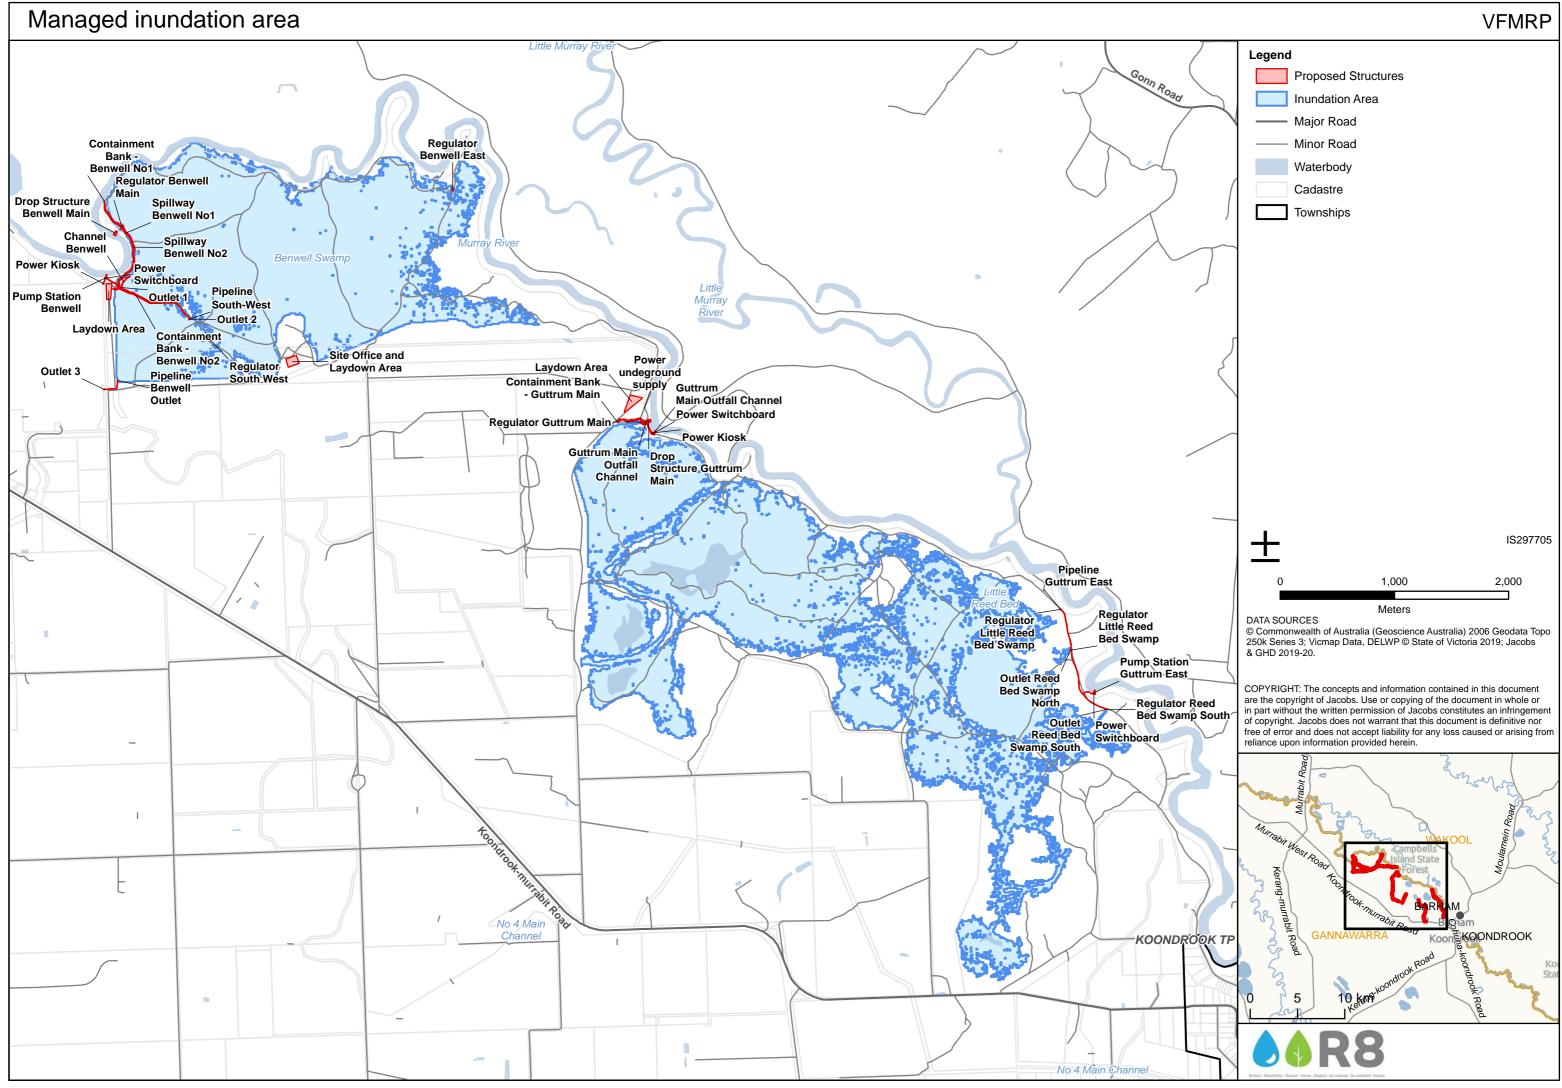

## Attachment 1 – Project Overview Maps

- Map 1 Project location map
- Map 2 Project structures, construction and access
- Map 3 Managed inundation area

 $Path: J: \label{eq:linear} Path: J: \label{eq:$ 