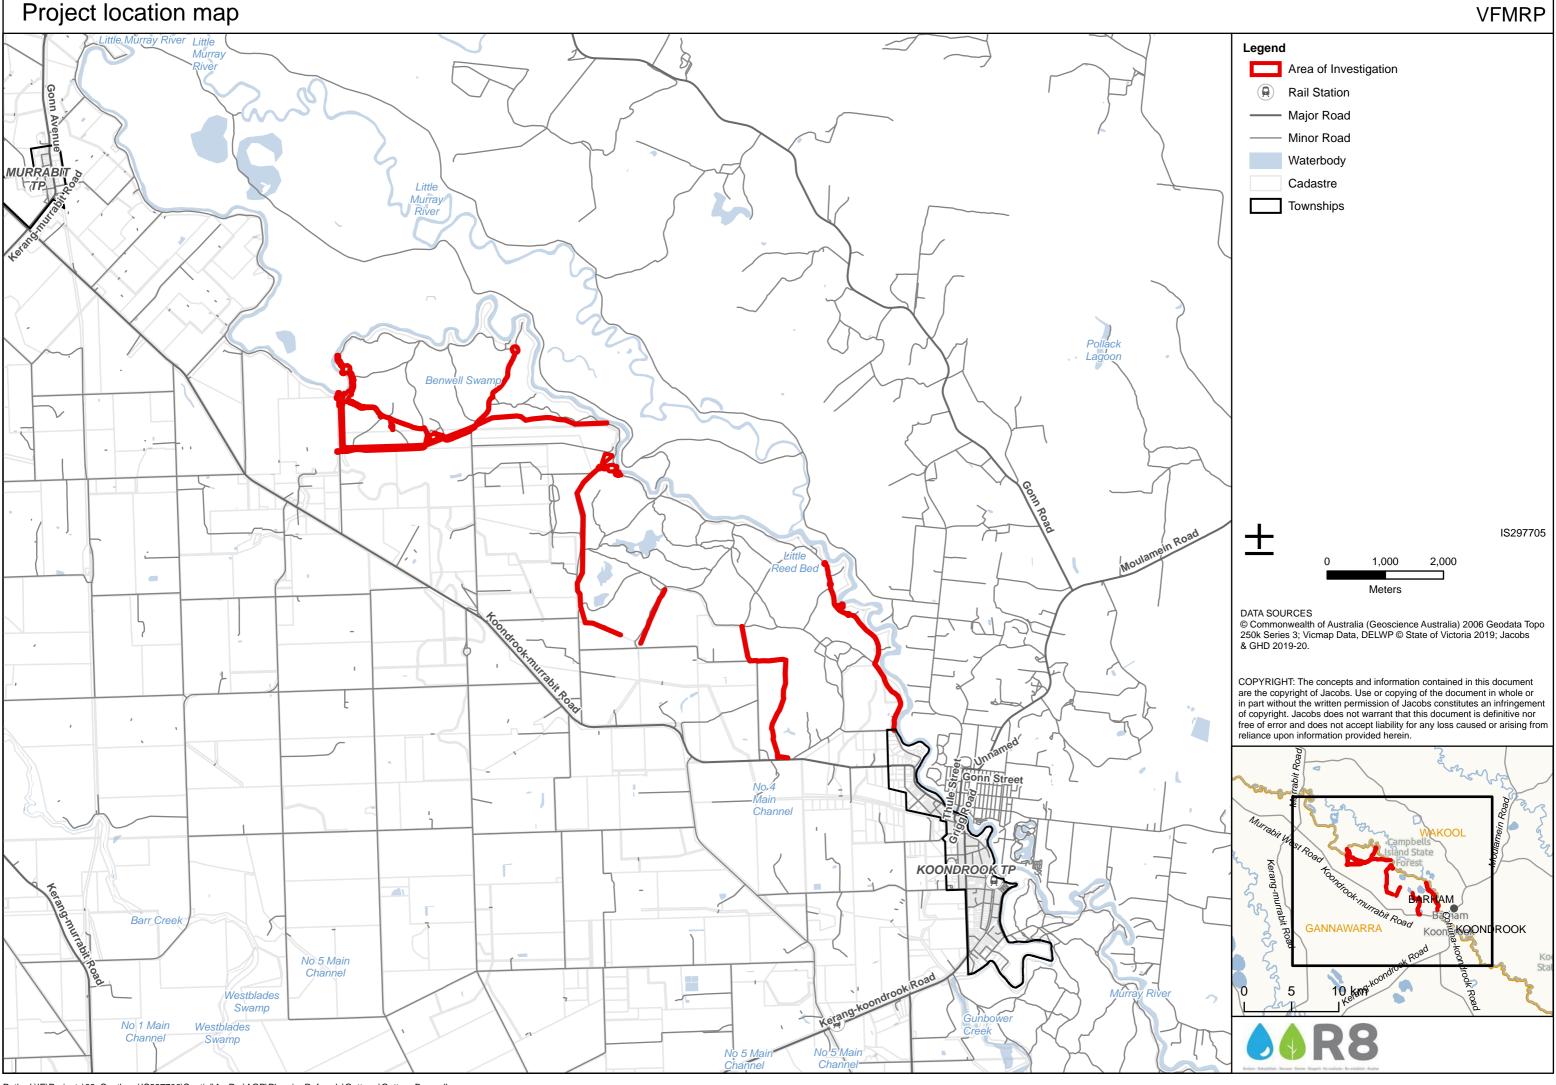

## Attachment 1 – Project Overview Maps

- Map 1 Project location map
- Map 2 Project structures, construction and access
- Map 3 Managed inundation area

 $Path: J: \label{eq:linear} Path: J: \label{eq:$ 