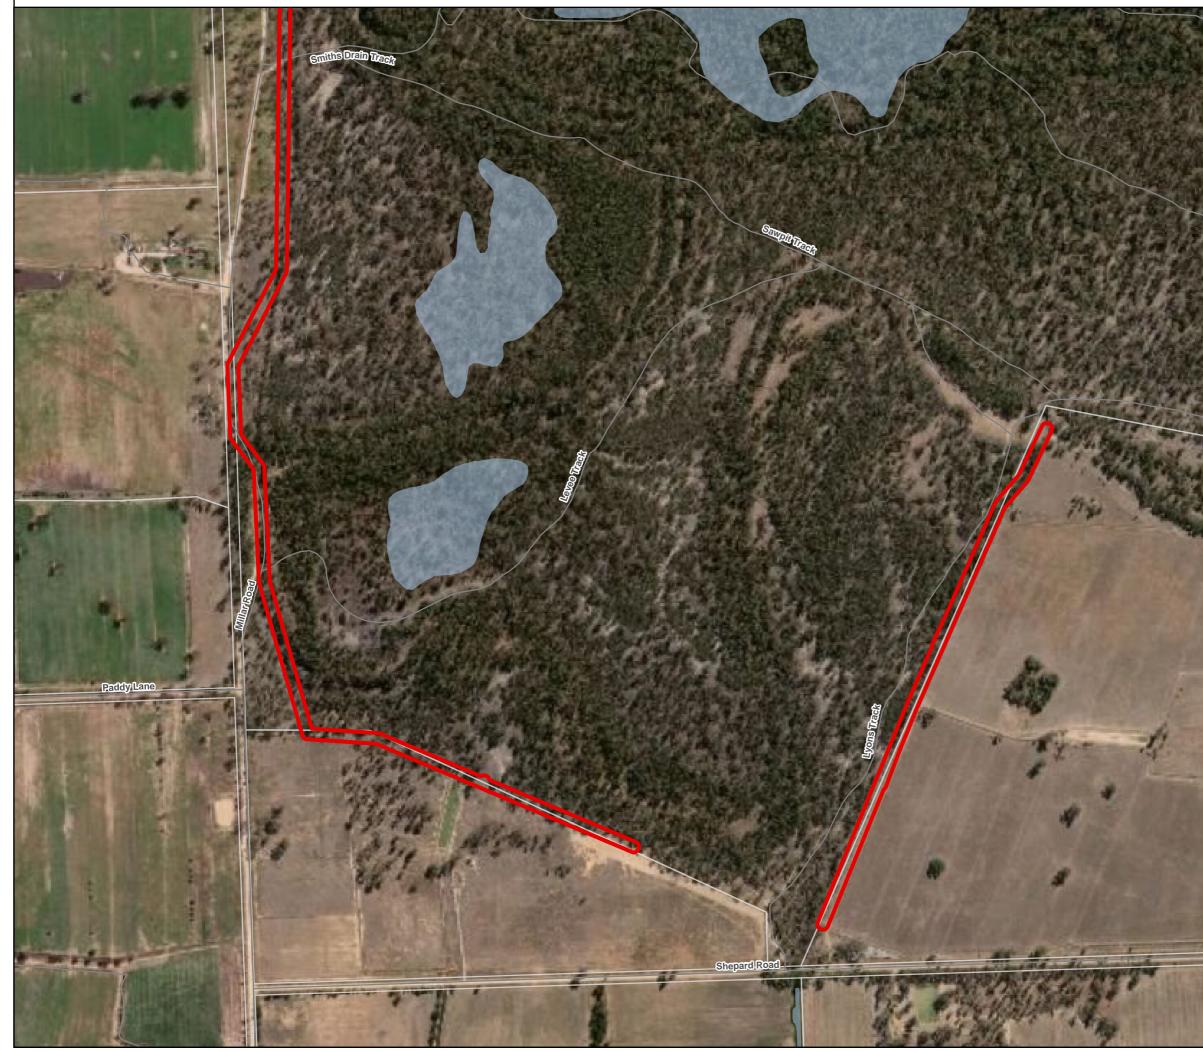

Project structures, construction and access, Page 1 of 9

Path: J:\IE\Projects\03\_Southern\IS297700\Spatial\ArcPro\AGP\PlanningReferrals\Guttrum\GuttrumBenwell.aprx

Project structures, construction and access , Page 2 of 9

 $Path: J: \label{eq:linear} Path: J: \label{eq:$ 

Project structures, construction and access, Page 3 of 9

Project structures, construction and access, Page 4 of 9

Project structures, construction and access, Page 5 of 9