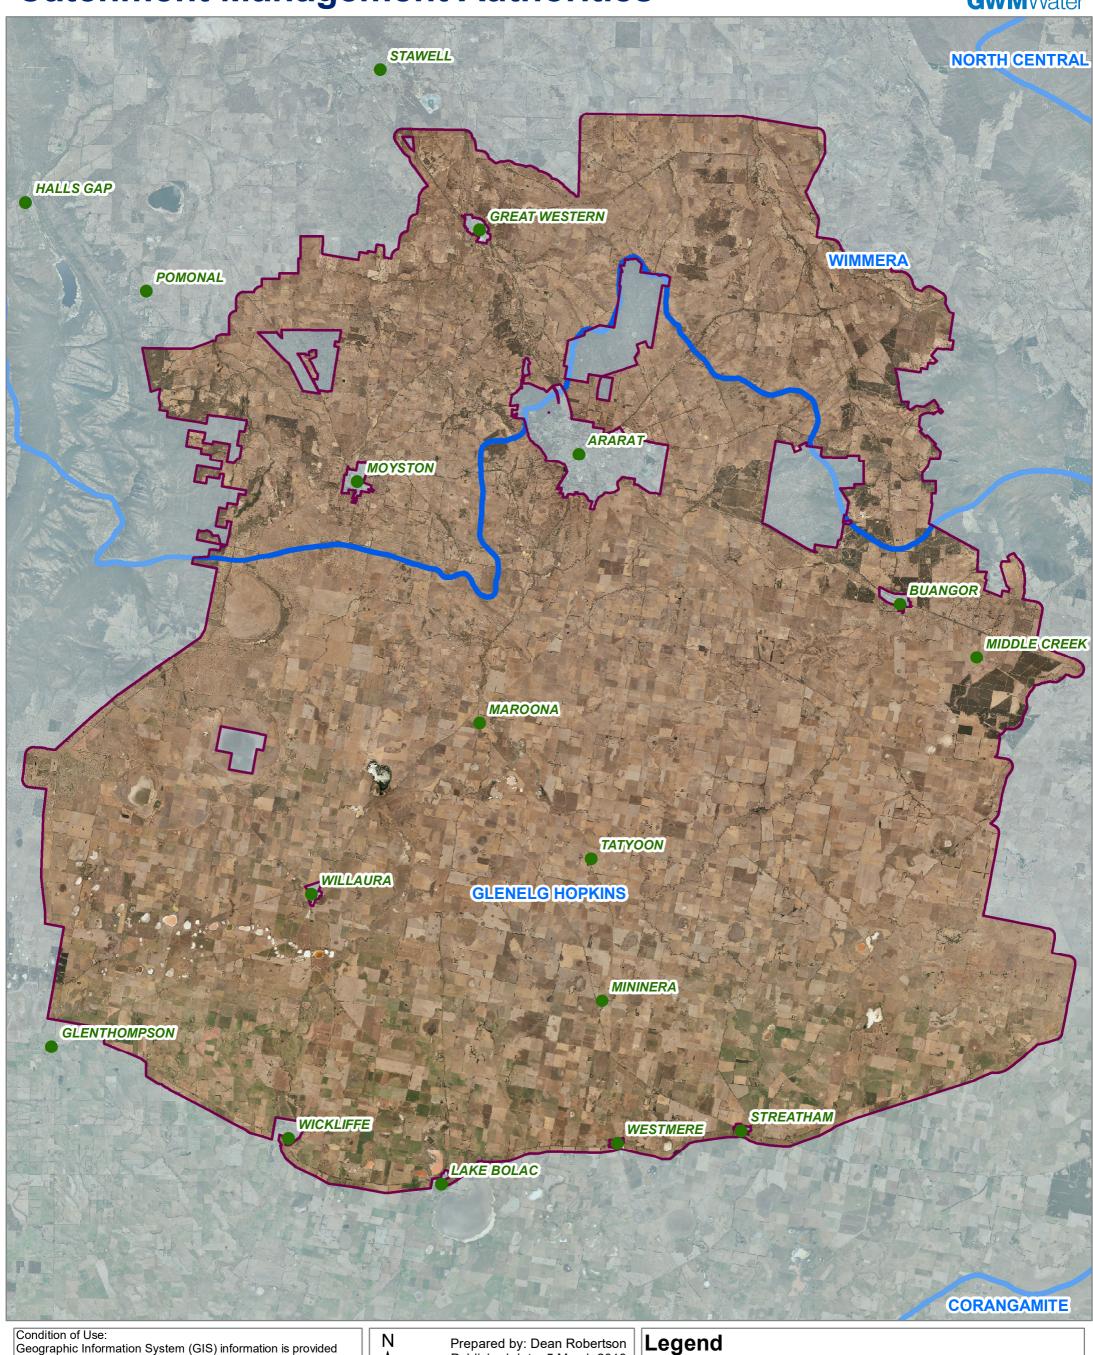

# **Catchment Management Authorities**

Geographic Information System (GIS) information is provided by GWMWater to external parties on the understanding it will only be used for the project intended. The information provided must not be used in whole or in part for any other use without prior approval from GWMWater. The information is intended to be indicative only. External parties should make their own enquiries to ensure the accuracy of the information. GWMWater takes no responsibility for inaccurate or misleading data.

|   | Tublished date. 5 March 2019 |            | <ul><li>Main Towns</li></ul> |                |
|---|------------------------------|------------|------------------------------|----------------|
| 0 | 5                            | 10         |                              | Project Extent |
|   | 5                            | Kilometres |                              | СМА            |