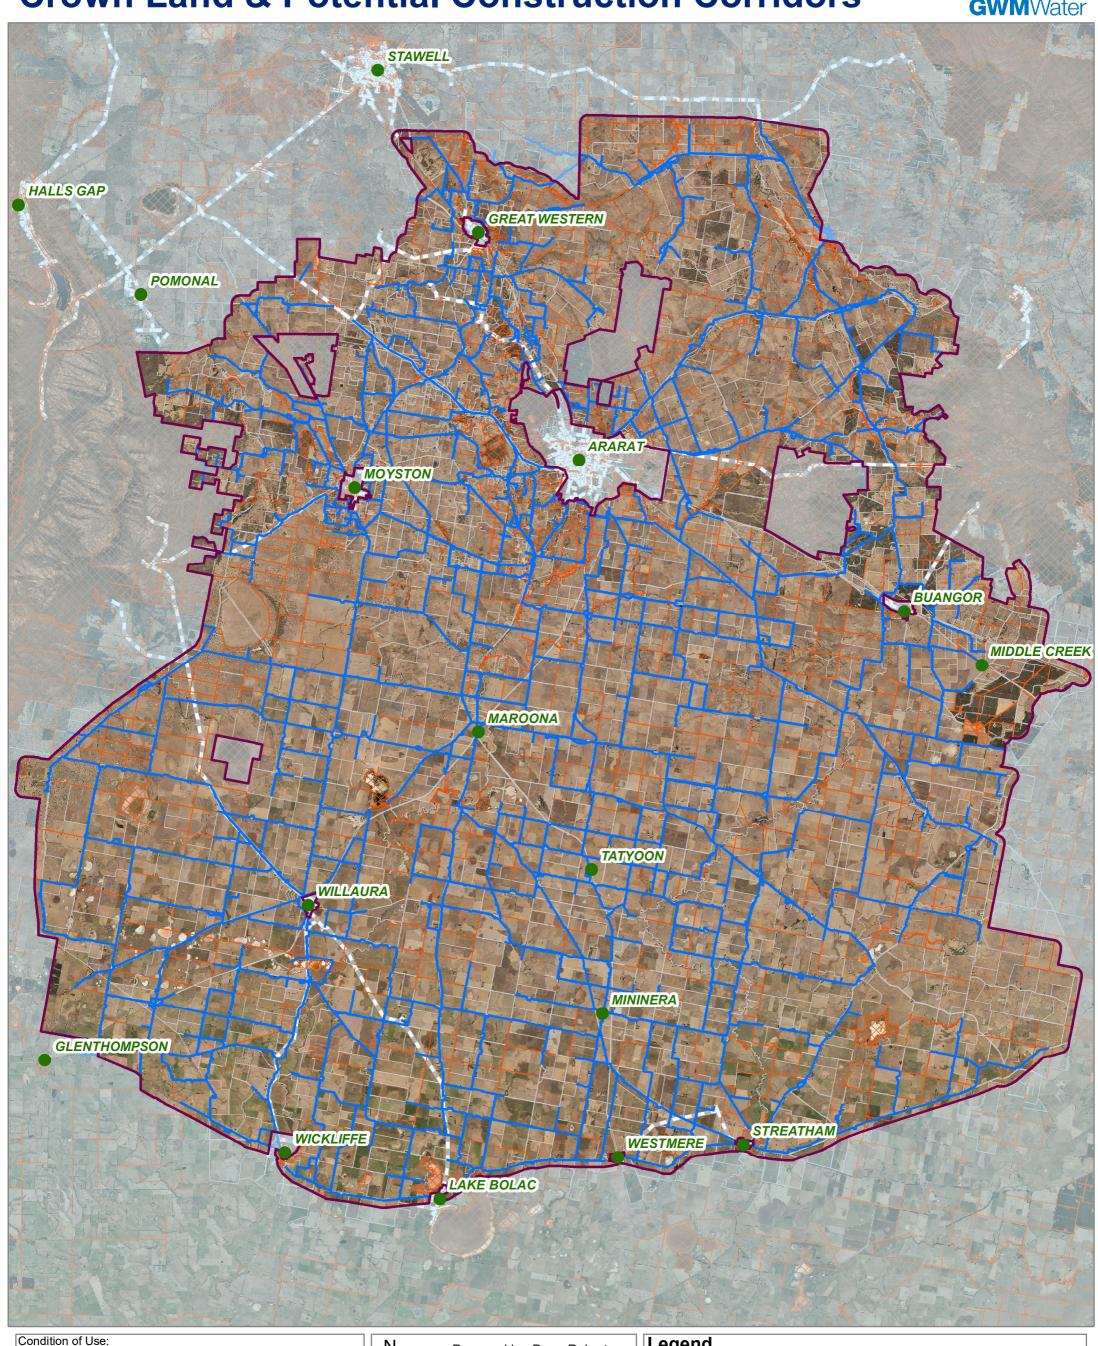

## **Crown Land & Potential Construction Corridors**

Condition of Use:

Geographic Information System (GIS) information is provided by GWMWater to external parties on the understanding it will only be used for the project intended. The information provided must not be used in whole or in part for any other use without prior approval from GWMWater. The information is intended to be indicative only. External parties should make their own enquiries to ensure the accuracy of the information. GWMWater takes no responsibility for inaccurate or misleading data.

| Ņ         | Prepared by: Dean Robertson  | Legend              |
|-----------|------------------------------|---------------------|
| Published | Published date: 5 March 2019 | Project Extent      |
|           |                              | Excluded areas      |
| 0         | 5 10                         | Potential Corridors |
|           | Kilometres                   | Crown Land          |