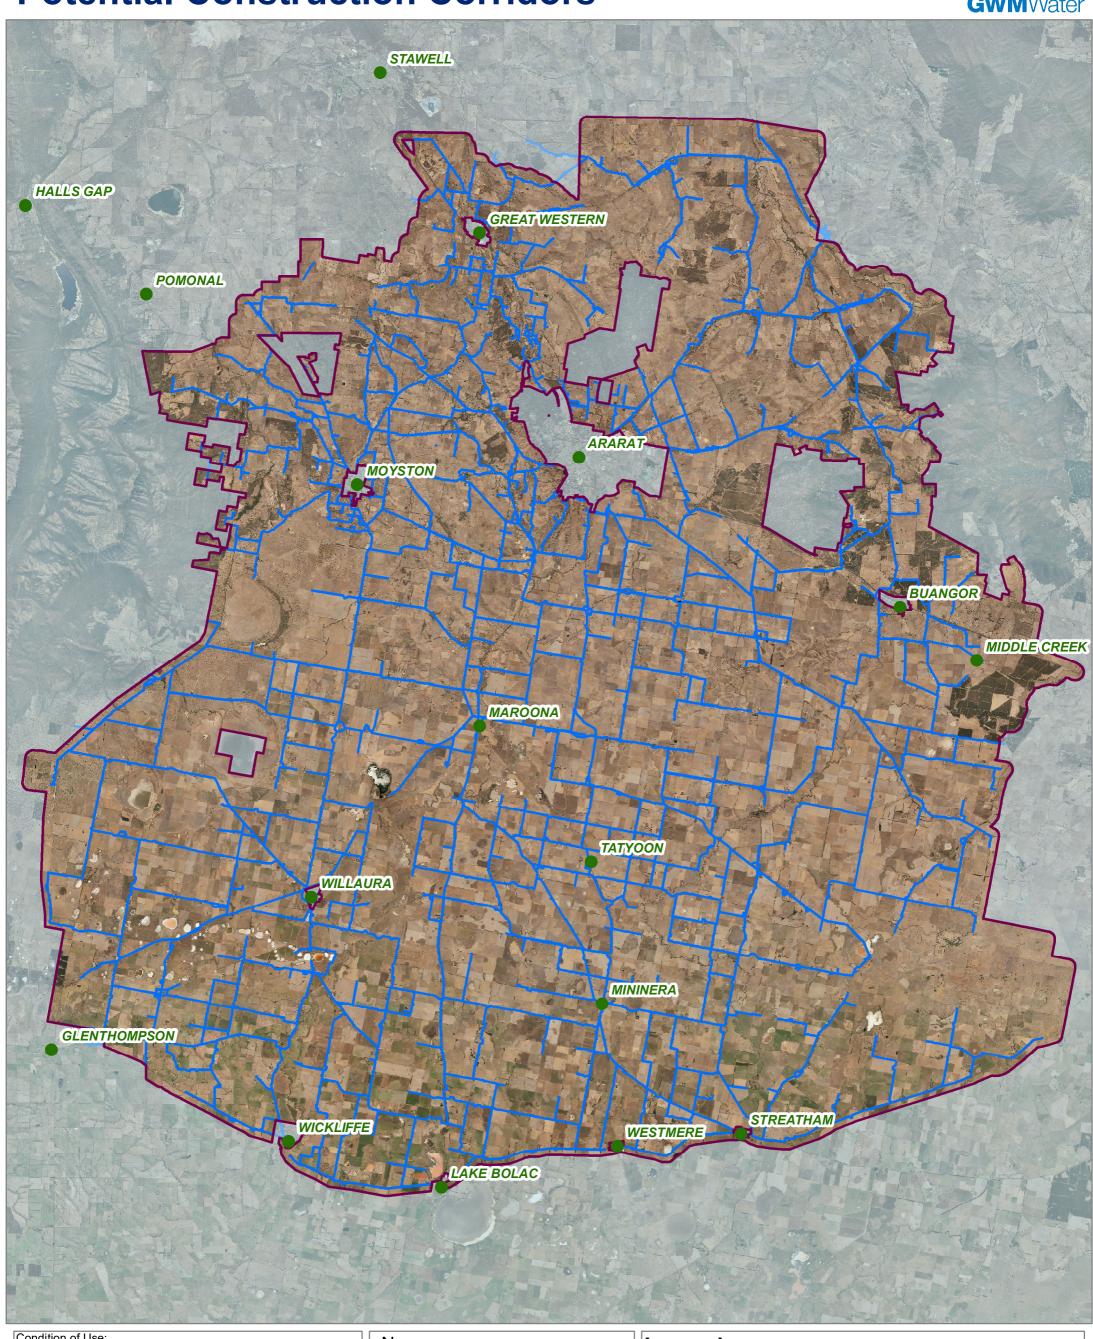

#### **Potential Construction Corridors**

Condition of Use:

Geographic Information System (GIS) information is provided by GWMWater to external parties on the understanding it will only be used for the project intended. The information provided must not be used in whole or in part for any other use without prior approval from GWMWater. The information is intended to be indicative only. External parties should make their own enquiries to ensure the accuracy of the information. GWMWater takes no responsibility for inaccurate or misleading data.

Ν Prepared by: Dean Robertson Published date: 5 March 2019

10

Kilometres

Legend

Main Towns

**Project Extent** 

**Potential Corridors** 