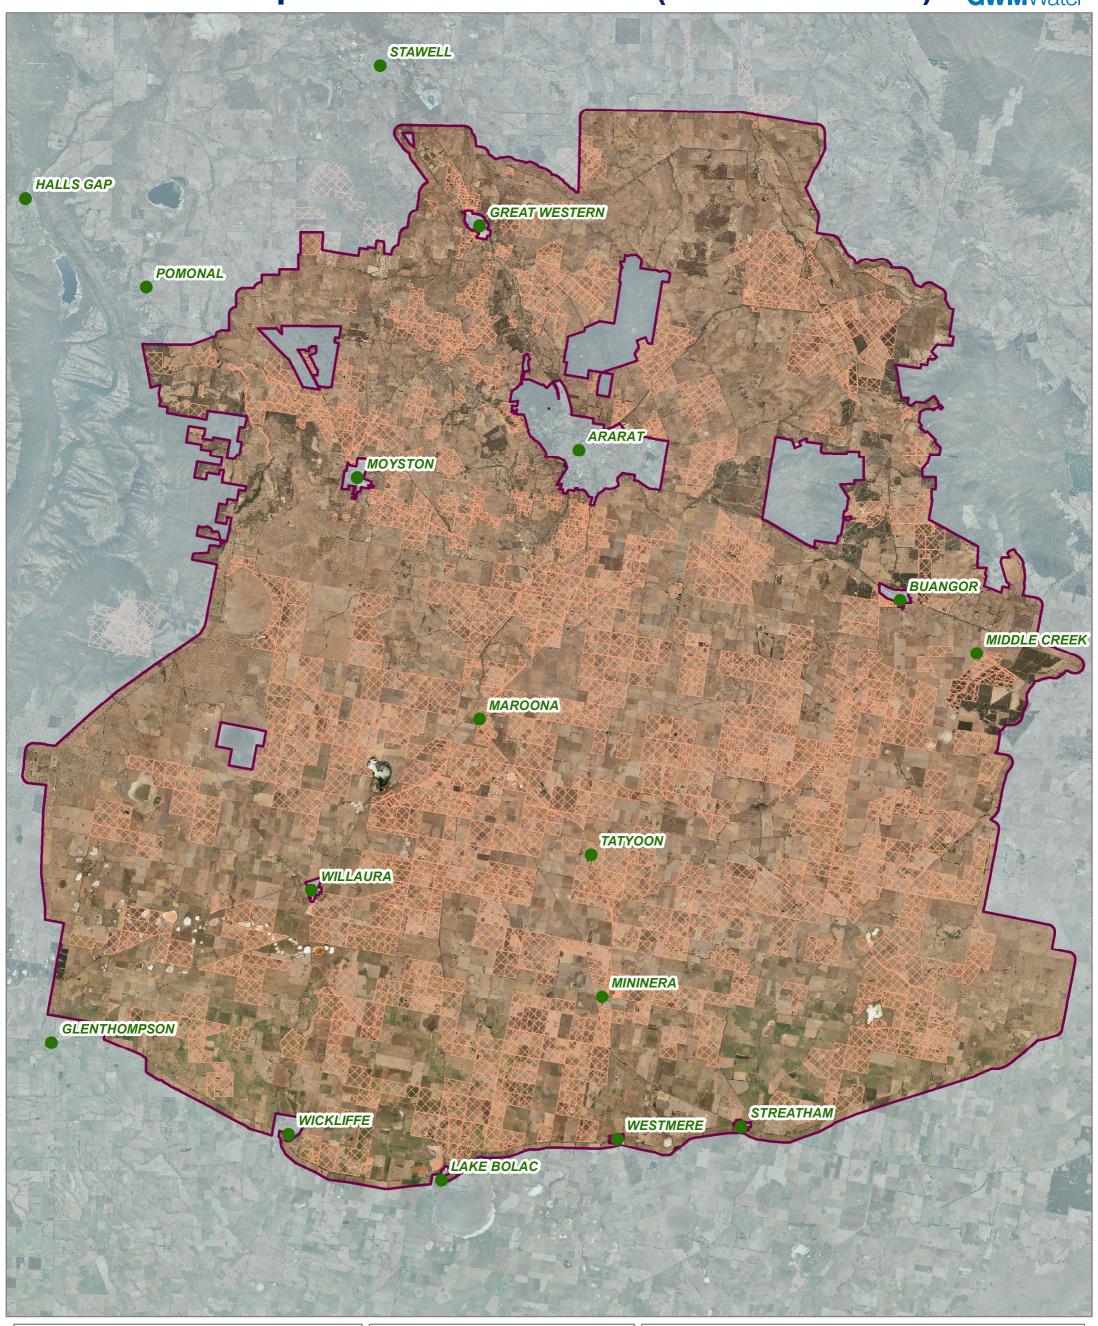

# **Landholder Expressions of Interest (21 March 2019)**

Condition of Use:

Geographic Information System (GIS) information is provided by GWMWater to external parties on the understanding it will only be used for the project intended. The information provided must not be used in whole or in part for any other use without prior approval from GWMWater. The information is intended to be indicative only. External parties should make their own enquiries to ensure the accuracy of the information. GWMWater takes no responsibility for inaccurate or misleading data.

N Prepared by: Dean Robertson Published date: 5 March 2019

0 5 10 Kilometres

Legend

Main Towns

Project Extent

20190321\_EGPP\_EOIs