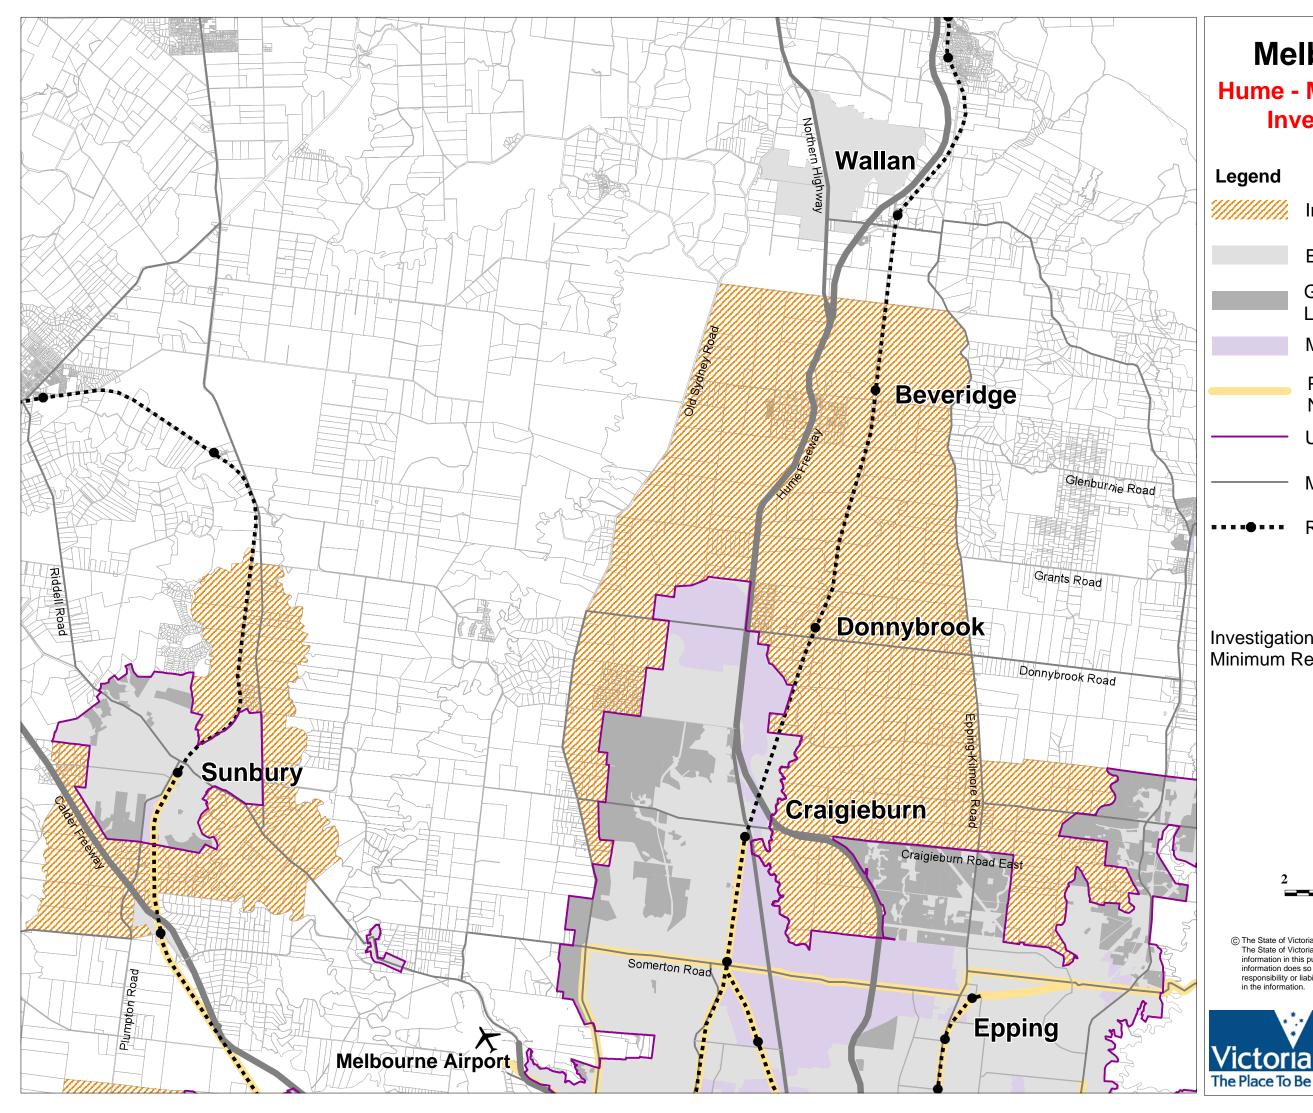

## Melbourne North Hume - Mitchell - Whittlesea Investigation Areas

| Legend                                                                                                                                                                                                                                                                                                                                                                                                                            |                                            |                        |
|-----------------------------------------------------------------------------------------------------------------------------------------------------------------------------------------------------------------------------------------------------------------------------------------------------------------------------------------------------------------------------------------------------------------------------------|--------------------------------------------|------------------------|
| <i></i>                                                                                                                                                                                                                                                                                                                                                                                                                           | Investigation Area                         |                        |
|                                                                                                                                                                                                                                                                                                                                                                                                                                   | Existing Urban Area                        |                        |
| -                                                                                                                                                                                                                                                                                                                                                                                                                                 | Growth Area Development<br>Land Within UGB |                        |
|                                                                                                                                                                                                                                                                                                                                                                                                                                   | Major Employment Area                      |                        |
|                                                                                                                                                                                                                                                                                                                                                                                                                                   | Principal Public Transport<br>Network      |                        |
|                                                                                                                                                                                                                                                                                                                                                                                                                                   | Urban Growth Boundary                      |                        |
|                                                                                                                                                                                                                                                                                                                                                                                                                                   | Major Road                                 |                        |
| ••••                                                                                                                                                                                                                                                                                                                                                                                                                              | Rail Line / Station                        |                        |
| Investigatic<br>Minimum F                                                                                                                                                                                                                                                                                                                                                                                                         |                                            | 25,385 ha<br>10,500 ha |
| 2                                                                                                                                                                                                                                                                                                                                                                                                                                 | NORTH<br>0 2                               | 4                      |
| Kilometres                                                                                                                                                                                                                                                                                                                                                                                                                        |                                            |                        |
| © The State of Victoria, Department of Planning and Community Development, 2008<br>The State of Victoria does not warrant the accuracy or completeness of<br>information in this publication and any person using or relying upon such<br>information does so on the basis that the State of Victoria shall bear no<br>responsibility or liability whatsoever for any errors, faults, defects or omissions<br>in the information. |                                            |                        |
| Victoria Department of Planning<br>and Community Development                                                                                                                                                                                                                                                                                                                                                                      |                                            |                        |