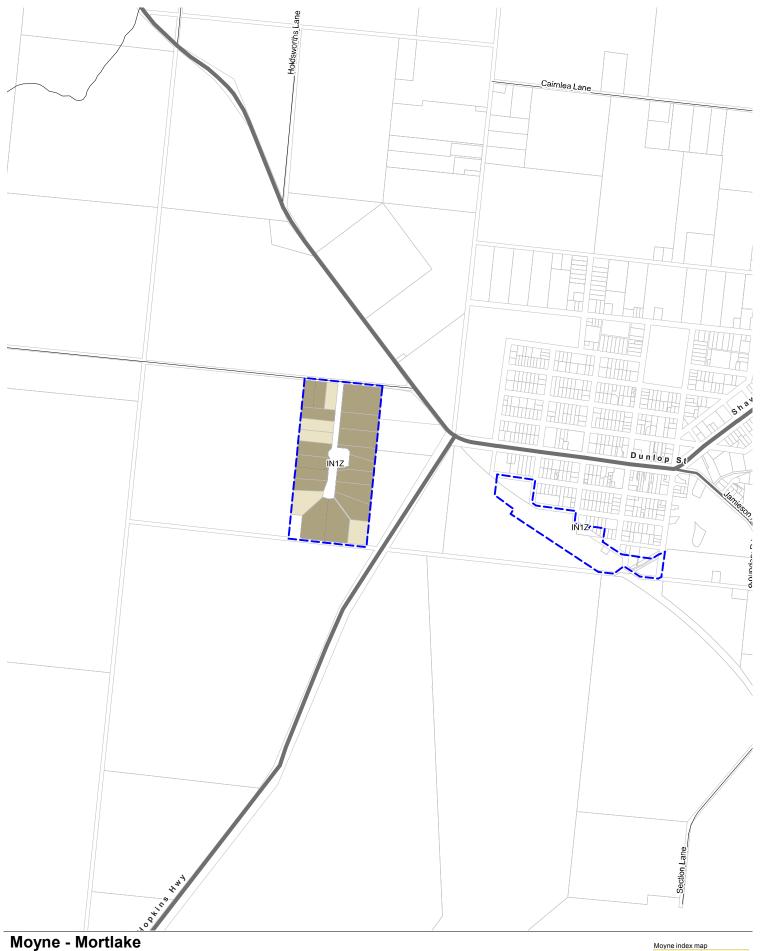

Industrial Land

Unavailable

Proposed Industrial

Cadastral boundary - Municipality boundary

Water feature

■● Passenger rail and station

IN1Z Industrial Land zoning

The State of Victoria, Department of Transport, Planning and Local Infrastructure 2013, The State of Victoria does not warrant the accuracy or completeness of information in this publication and any person using or relying upon such information does so on the basis that the State of Victoria shall bear no responsibility or liability whatsoever for any errors, faults defects or omissions in the information