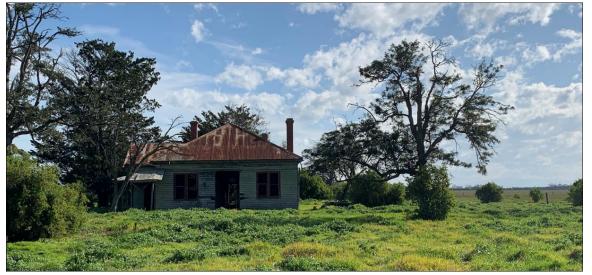

### **Ground-Level Photographs**

Vacant dwelling on site

66KV Powerline intersecting Settlement Road (corner of Lower Settlement Road)

Irrigation Chanel

Existing windrow in the north west corner