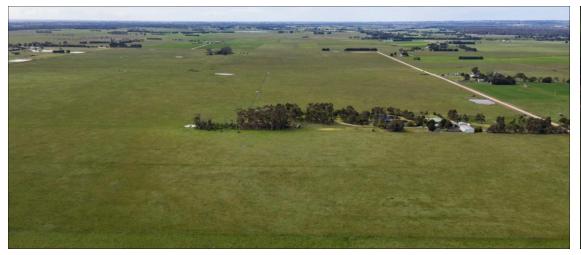

Drone Footage taken from west of the site looking to the east. Road running along the right side of the image is McLarens Road, cluster of trees in the centre is 379 McLarens Road.

South of the site: 379 McLaren's Road Fulham