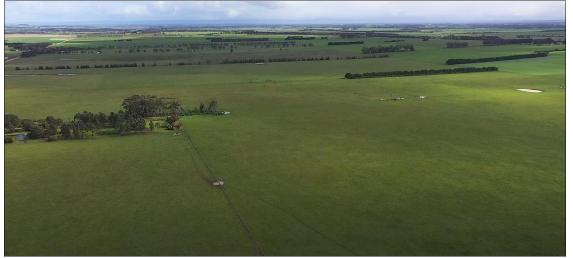

#### **Drone Images**

Drone Footage taken from centre of the site looking to the west. First windrow to the right of the image defines the property boundary.

View from north-east of the site. Fulham Correction Centre located to the right of the image

Drone Footage taken from west of the site looking to the east. Road running along the right side of the image is McLarens Road, cluster of trees in the centre is 379 McLarens Road.

South of the site: 379 McLaren's Road Fulham