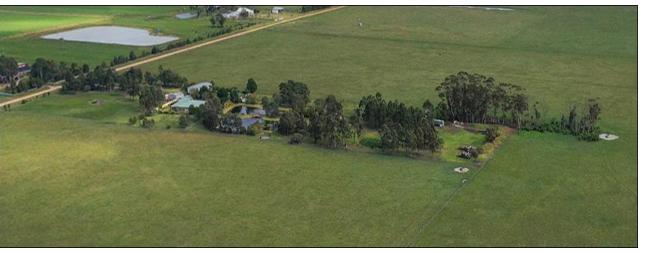

Drone Footage taken from west of the site looking to the east. Road running along the right side of the image is McLarens Road, cluster of trees in the centre is 379 McLarens Road.

South of the site: 379 McLaren's Road Fulham