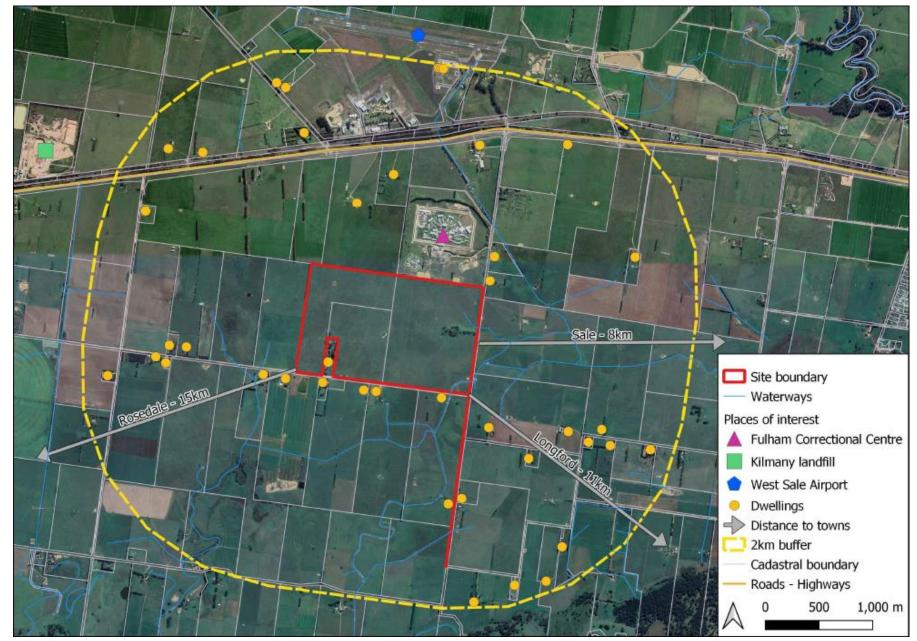

## **Site Aerial and Access Points**





# Site Aerial (Including Hopkins and Settlement Road)





© Ricardo plc

2

#### **Site Surrounds**





#### **Drone Images**





Drone Footage taken from centre of the site looking to the west. First windrow to the right of the image defines the property boundary.



View from north-east of the site. Fulham Correction Centre located to the right of the image



Drone Footage taken from west of the site looking to the east. Road running along the right side of the image is McLarens Road, cluster of trees in the centre is 379 McLarens Road.



South of the site: 379 McLaren's Road Fulham

### **Ground-Level Photographs**





Vacant dwelling on site



66KV Powerline intersecting Settlement Road (corner of Lower Settlement Road)



Irrigation Chanel



Existing windrow in the north west corner

### **Road Frontages**





Hopkins and McLarens Road Intersection



Hopkins and McLarens Road