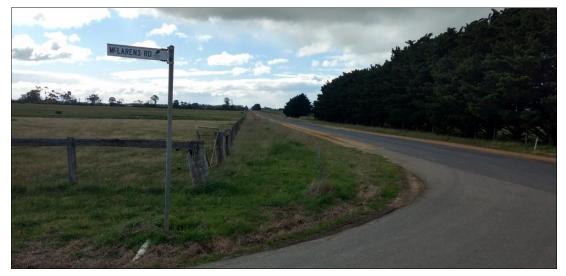

### **Road Frontages**

Hopkins and McLarens Road Intersection

Hopkins and McLarens Road Intersection (Subject site to the left)

Hopkins Road (Subject site to the right)

McLarens Road (Subject site to the right)