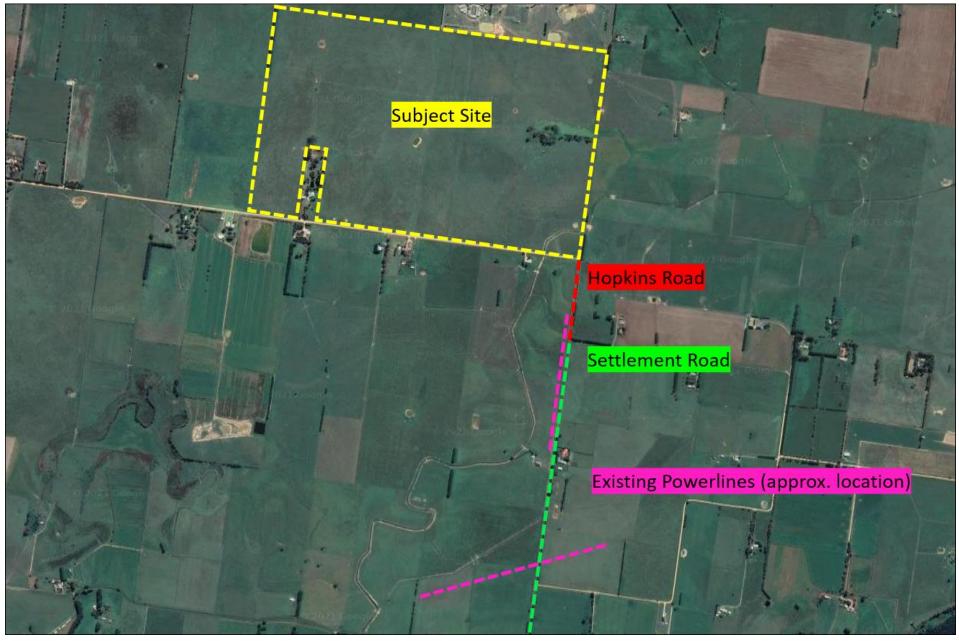

## **Site Aerial and Access Points**





# Site Aerial (Including Hopkins and Settlement Road)





© Ricardo plc

2

#### **Site Surrounds**





#### **Drone Images**





Drone Footage taken from centre of the site looking to the west. First windrow to the right of the image defines the property boundary.



View from north-east of the site. Fulham Correction Centre located to the right of the image



Drone Footage taken from west of the site looking to the east. Road running along the right side of the image is McLarens Road, cluster of trees in the centre is 379 McLarens Road.



South of the site: 379 McLaren's Road Fulham

### **Ground-Level Photographs**





Vacant dwelling on site



66KV Powerline intersecting Settlement Road (corner of Lower Settlement Road)



Irrigation Chanel



Existing windrow in the north west corner

### **Road Frontages**





Hopkins and McLarens