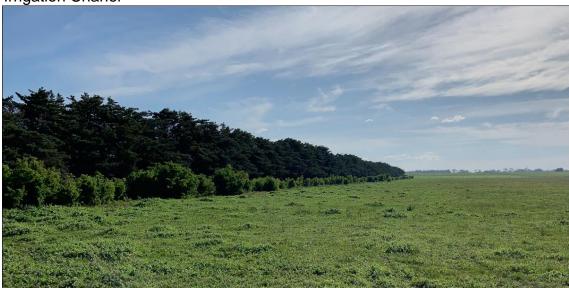

### **Ground-Level Photographs**

Vacant dwelling on site

66KV Powerline intersecting Settlement Road (corner of Lower Settlement Road)

Irrigation Chanel

Existing windrow in the north west corner