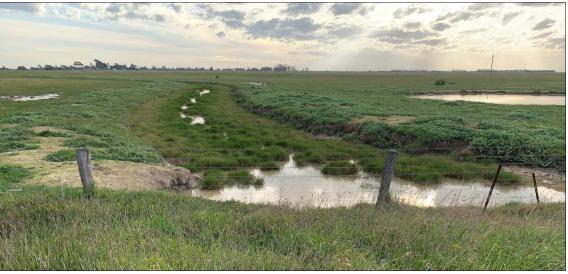

### **Ground-Level Photographs**

Vacant dwelling on site

66KV Powerline intersecting Settlement Road (corner of Lower Settlement Road)

Irrigation Chanel

Existing windrow in the north west corner