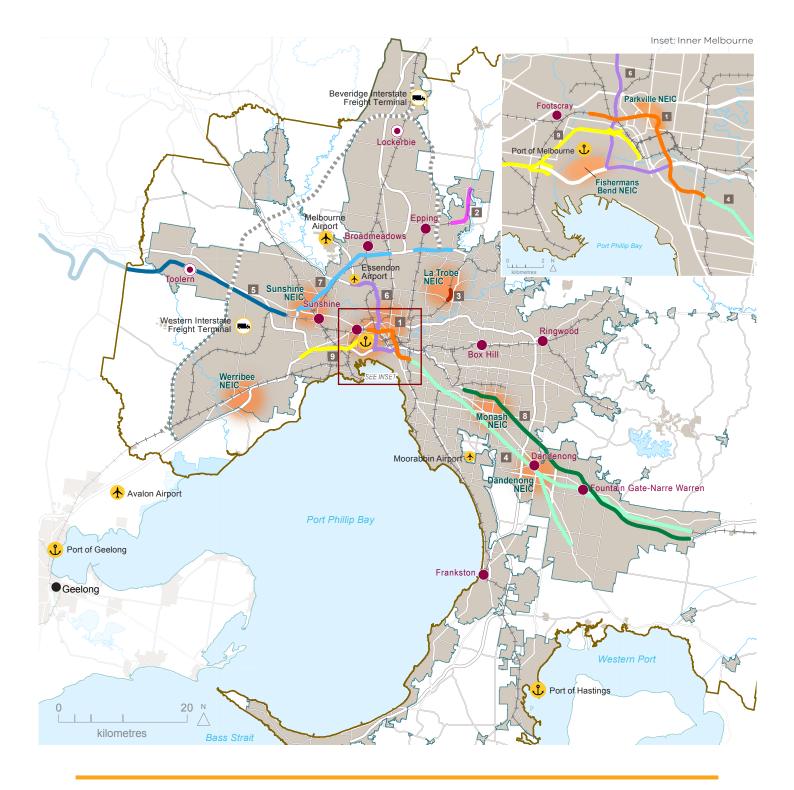

## **Map 17**

## Improvements to transport infrastructure — committed and potential

Transport project — committed Transport project — potential future National employment and innovation cluster (NEIC) Metro Tunnel (rail) Outer Metropolitan Ring / Metropolitan activity centre Mernda rail extension E6 reservation Interstate freight terminal Heidelberg-Rosanna rail duplication Metropolitan activity centre - future (indicative) Caulfield to Dandenong Level Crossing Removal and Line Upgrade Urban growth boundary Rail network Urban area Road network Ballarat rail upgrade project Waterway Transport gateway – major airport - CityLink-Tullamarine widening Waterbody Transport gateway - airport M80 upgrade Transport gateway - seaport Metropolitan Melbourne region -B- Monash Freeway upgrade

9 Western Distributor