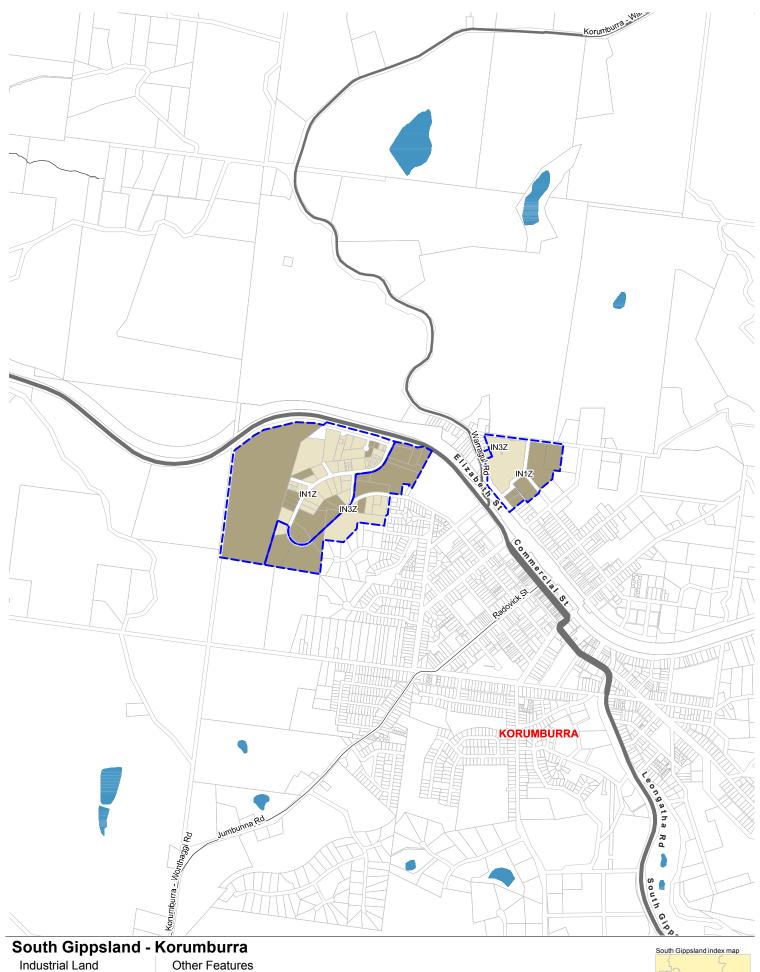

Unavailable Supply Proposed Industrial Other Features Cadastral boundary Municipality boundary

Highway or Freeway

 Major road ■● Passenger rail and station

Water feature IN1Z Industrial Land

zoning

The State of Victoria, Department of Transport, Planning and Local Infrastructure 2013, The State of Victoria does not warrant the accuracy or completeness of information in this publication and any person using or relying upon such information does so on the basis that the State of Victoria shall bear no responsibility or liability whatsoever for any errors, faults defects or omissions in the information