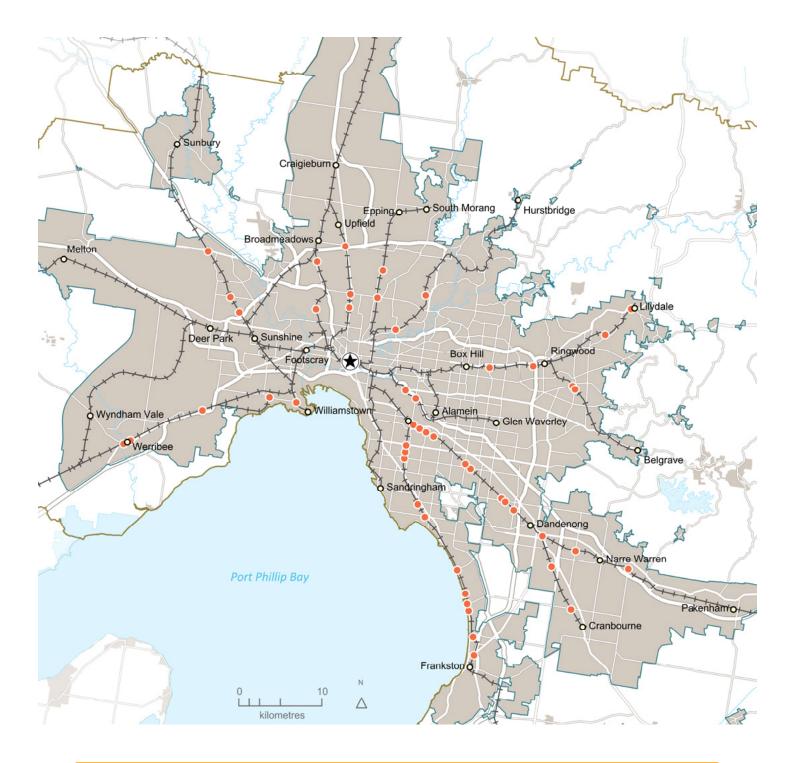

## Map 18

## Level crossing removals

- Level crossing removal site
- Hereit Rail network
- Road network
- o Train station

Central city
Urban growth boundary
Urban area

Environment, Land, Water and Planning

Source: Department of Environment, Land, Water and Planning