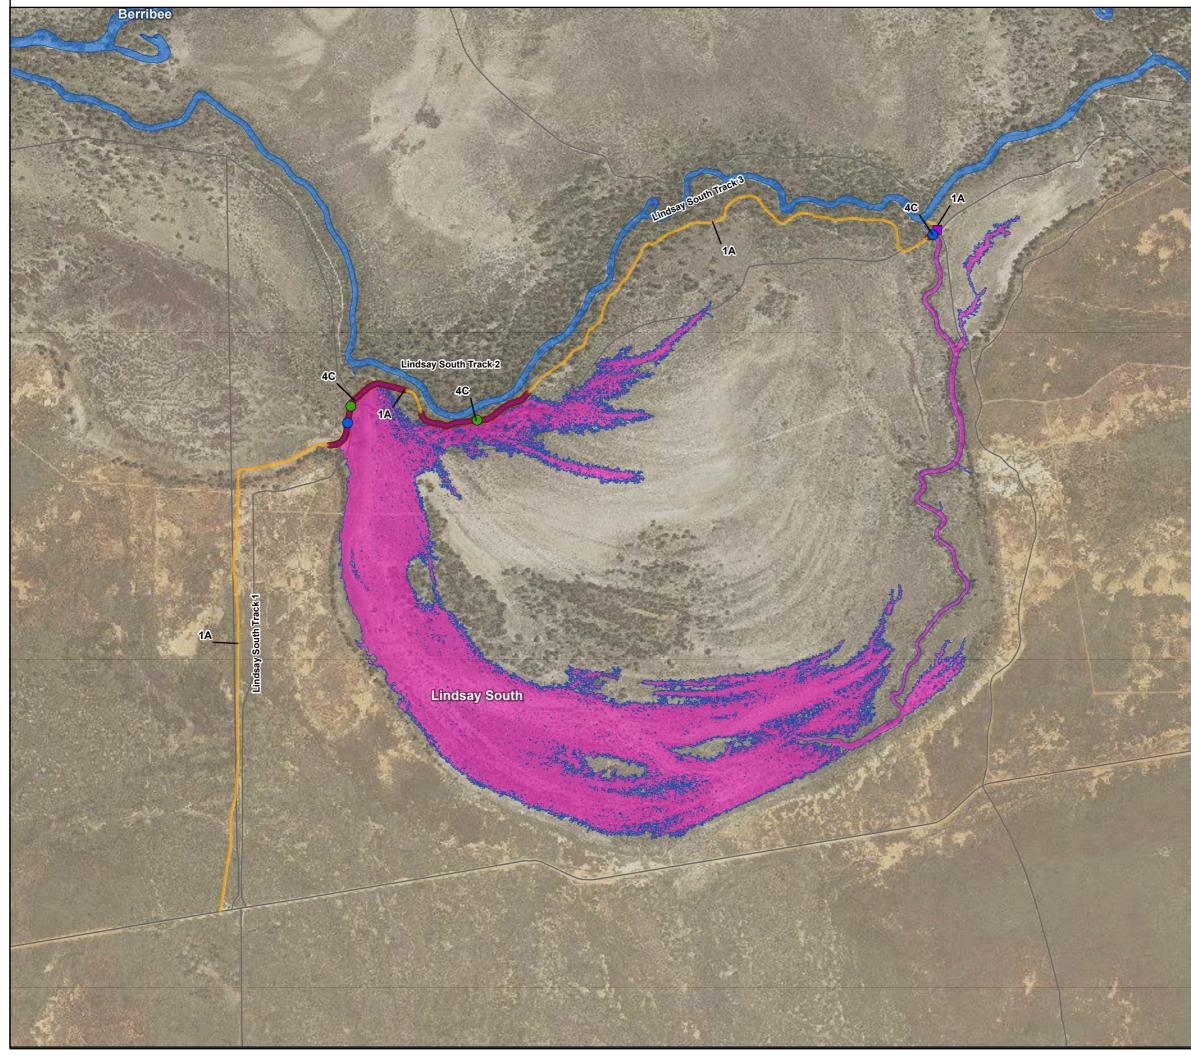

## Figure 6: Lindsay Island - Access Plan

Path: G:\31\12510225\GIS\Maps\Working\Lindsay\_Island\Lindsay\_Island\_Assets\_Figures\Lindsay\_Island\_Asset\_Figures.aprx | Rev B | Date: 18/06/2020 | Created by: fcarve