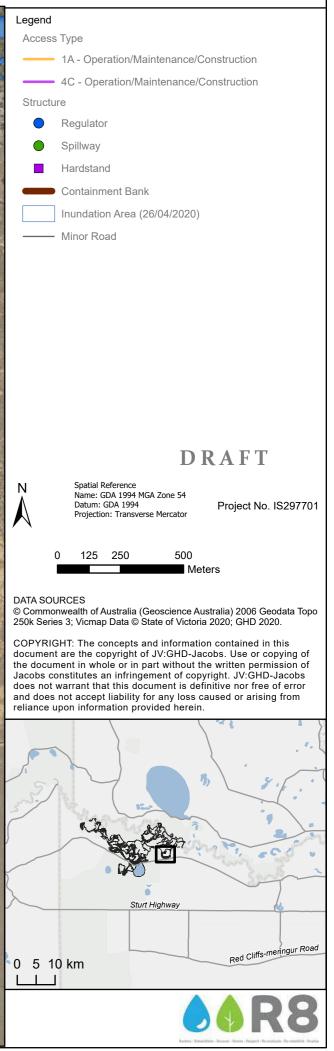

## Figure 6: Lindsay Island - Access Plan

Path: G:\31\12510225\GIS\Maps\Working\Lindsay\_Island\Lindsay\_Island\_Assets\_Figures\Lindsay\_Island\_Asset\_Figures.aprx | Rev B | Date: 18/06/2020 | Created by: fcarve