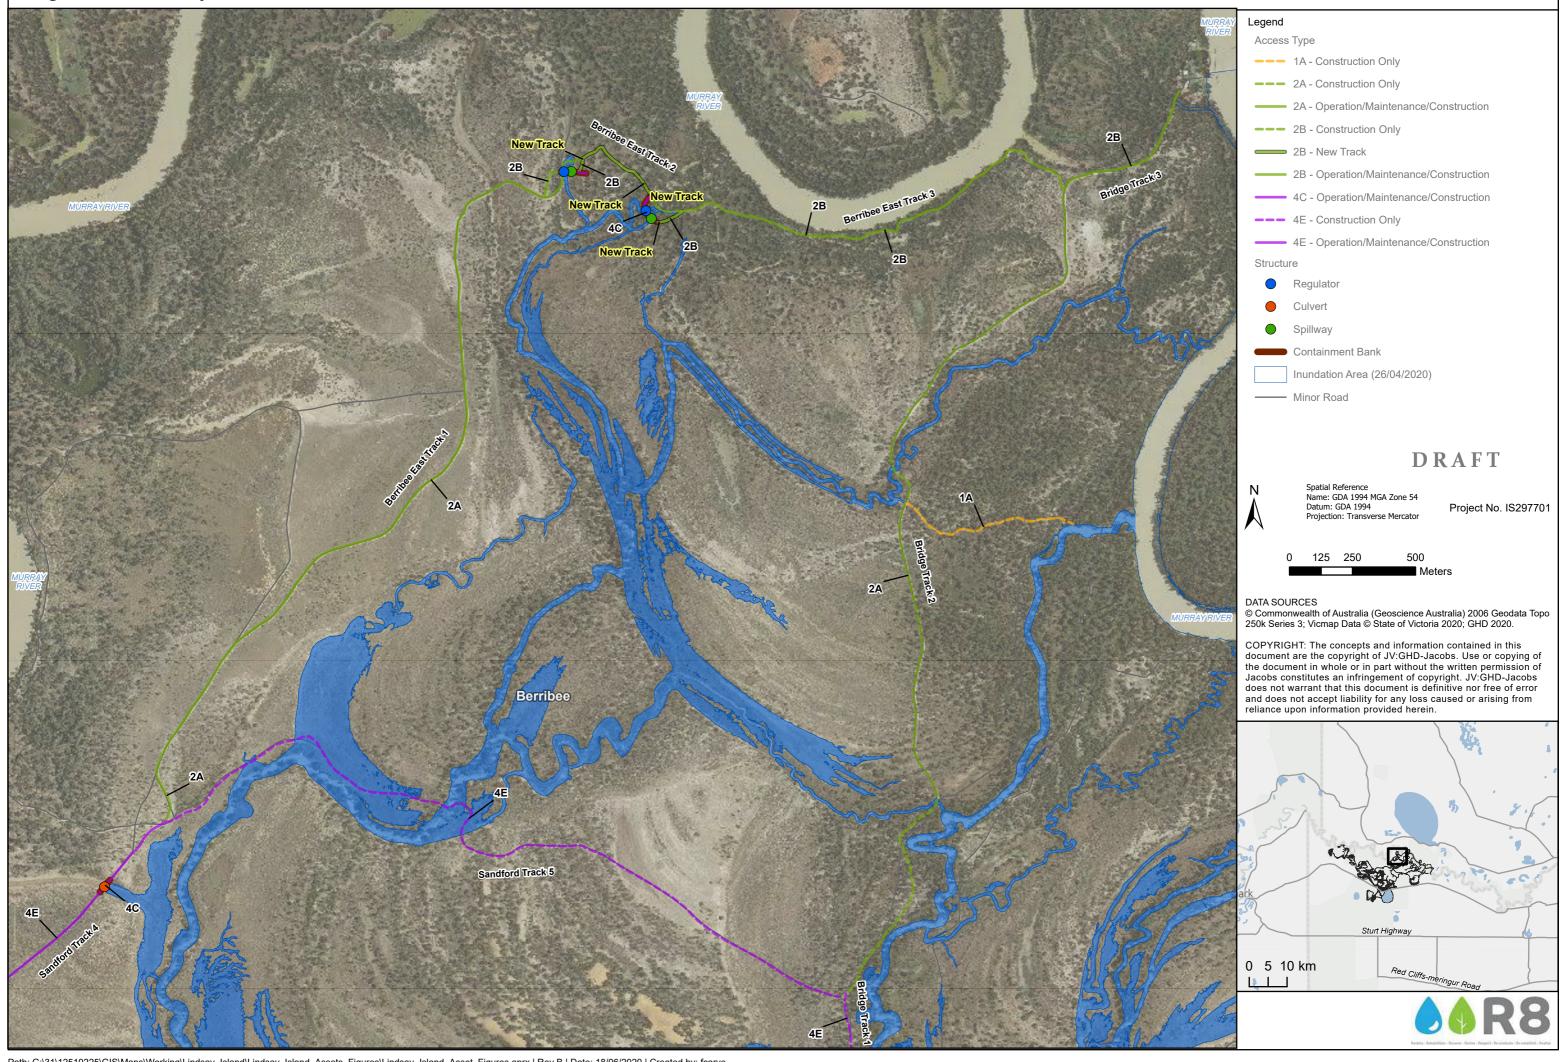

## Figure 5: Lindsay Island - Access Plan

Path: G:\31\12510225\GIS\Maps\Working\Lindsay\_Island\Lindsay\_Island\_Assets\_Figures\Lindsay\_Island\_Asset\_Figures.aprx | Rev B | Date: 18/06/2020 | Created by: fcarve