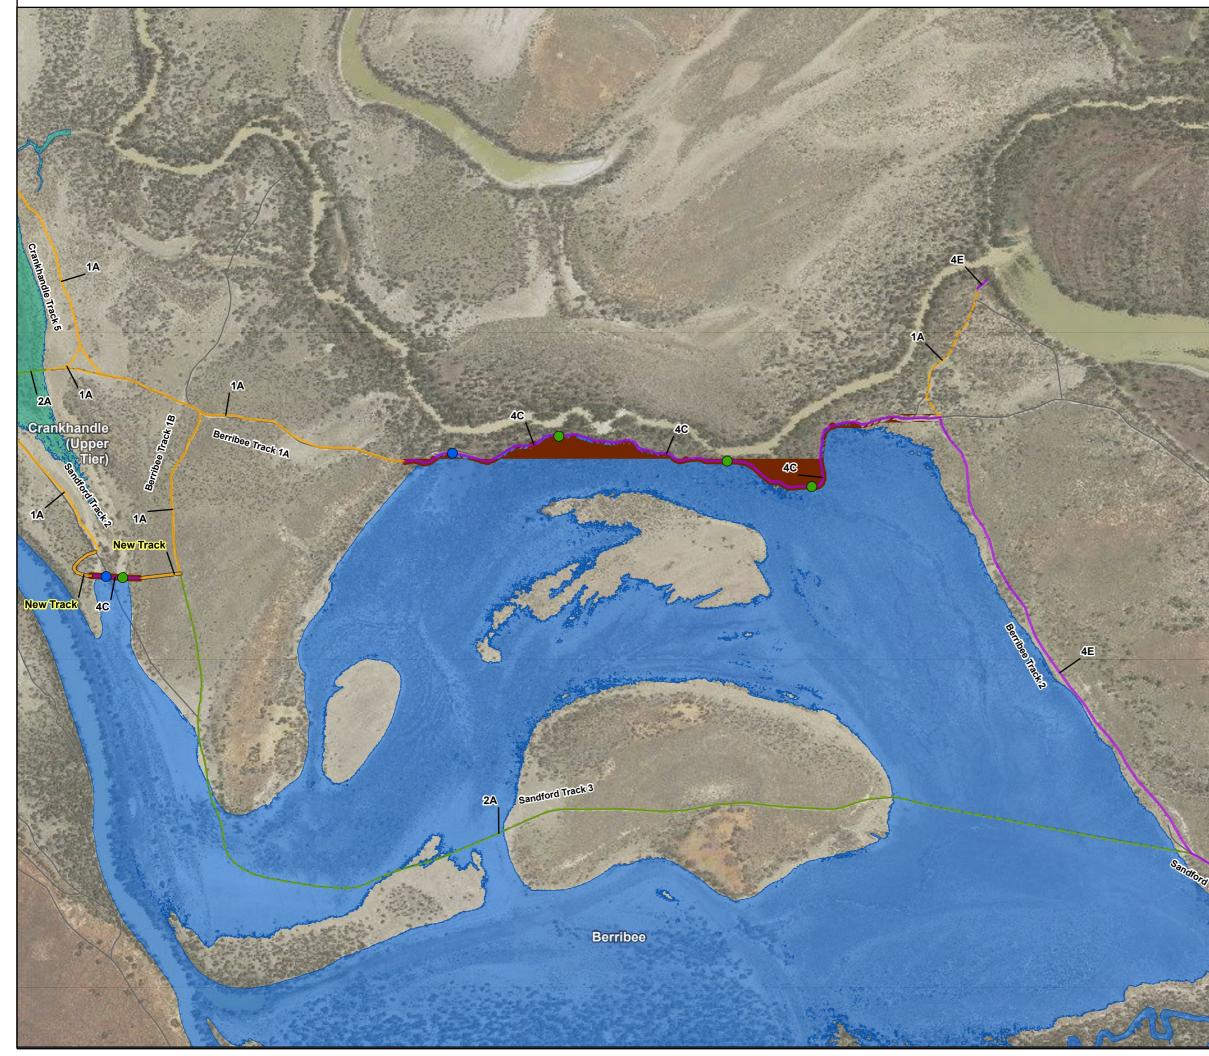

## Figure 4: Lindsay Island - Access Plan

Path: G:\31\12510225\GIS\Maps\Working\Lindsay\_Island\Lindsay\_Island\_Assets\_Figures\Lindsay\_Island\_Asset\_Figures.aprx | Rev B | Date: 18/06/2020 | Created by: fcarve