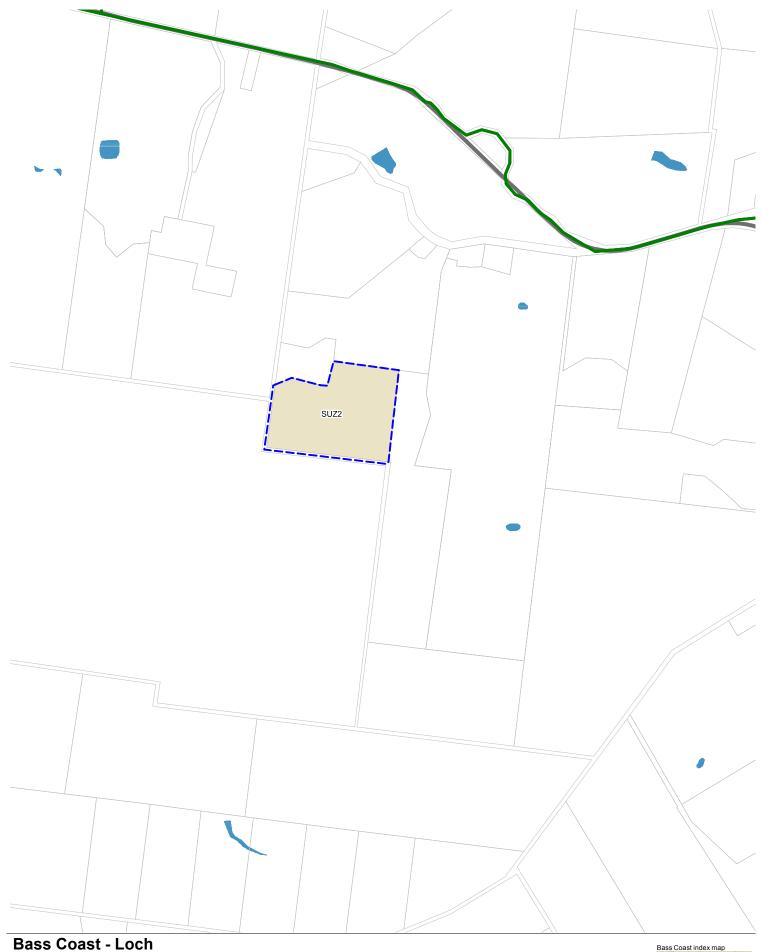

Industrial Land

Unavailable

## Other Features

Cadastral boundary Municipality boundary

Stony Ck

Highway or Freeway Major road

■● Passenger rail and station

Water feature

IN1Z Industrial Land zoning

The State of Victoria, Department of Transport, Planning and Local Infrastructure 2013. The State of Victoria does not warrant the accuracy or completeness of information in this publication and any person using or relying upon such information does so on the basis that the State of Victoria shall bear no responsibility or liability whatsoever for any errors, faults defects or omissions in the information