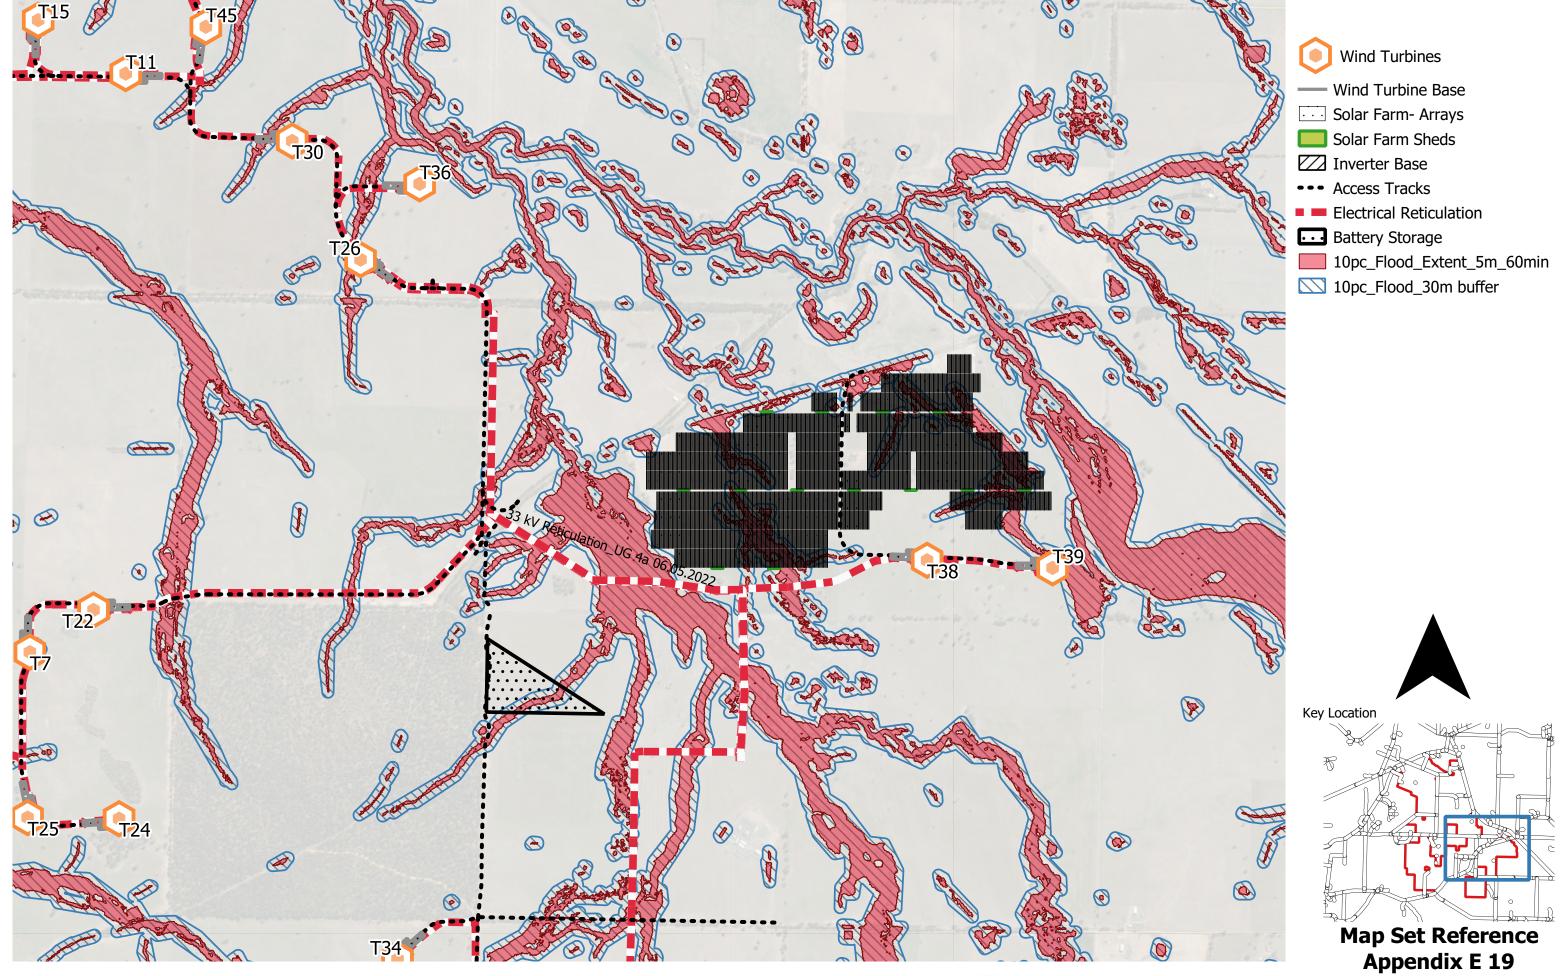

SSMENT Waterway Buffers (30m and 100m)

Appendix E Page 16







## STORMWATER MANAGEMENT SOLUTIONS



WATTA WELLA RENEWABLE ENERGY PROJECT-HYDROLOGY AND FLOOD ASSESSMENT 1% AEP Flood extent and Planning overlay

Appendix E Page 17









**AFFLUX CONSULTING** STORMWATER MANAGEMENT SOLUTIONS

0



WATTA WELLA RENEWABLE ENERGY PROJECT-HYDROLOGY AND FLOOD ASSESSMENT 1% AEP Flood extent and assessment buffer

Appendix E Page 18





WATTA WELLA RENEWABLE ENERGY PROJECT-HYDROLOGY AND FLOOD ASSESSMENT 39.35% AEP Flood extent and assessment buffer

Appendix E Page 19



#### Wind Turbines

Wind Turbine Base

- Solar Farm- Arrays
- Solar Farm Sheds
- Inverter Base
- ••• Access Tracks
- Electrical Reticulation
- •••• Battery Storage
- 05e\_Flood\_Extent\_5m\_60min
- 05e\_Flood\_30m buffer







WATTA WELLA RENEWABLE ENERGY PROJECT-HYDROLOGY AND FLOOD ASSESSMENT 10% AEP Flood extent and assessment buffer

Appendix E Page 20





WATTA WELLA RENEWABLE ENERGY PROJECT-HYDROLOGY AND FLOOD ASSESSMENT Waterway Buffers (30m and 100m)

Appendix E Page 21





- Wind Turbine Base

- Solar Farm- Arrays
- Solar Farm Sheds
- Inverter Base
- ••• Access Tracks
- Electrical Reticulation
- ••• Battery Storage







WATTA WELLA RENEWABLE ENERGY PROJECT-HYDROLOGY AND FLOOD ASSESSMENT 1% AEP Flood extent and Planning overlay

Appendix E Page 22











WATTA WELLA RENEWABLE ENERGY PROJECT-HYDROLOGY AND FLOOD ASSESSMENT 1% AEP Flood extent and assessment buffer

Appendix E Page 23





WATTA WELLA RENEWABLE ENERGY PROJECT-HYDROLOGY AND FLOOD ASSESSMENT 39.35% AEP Flood extent and assessment buf