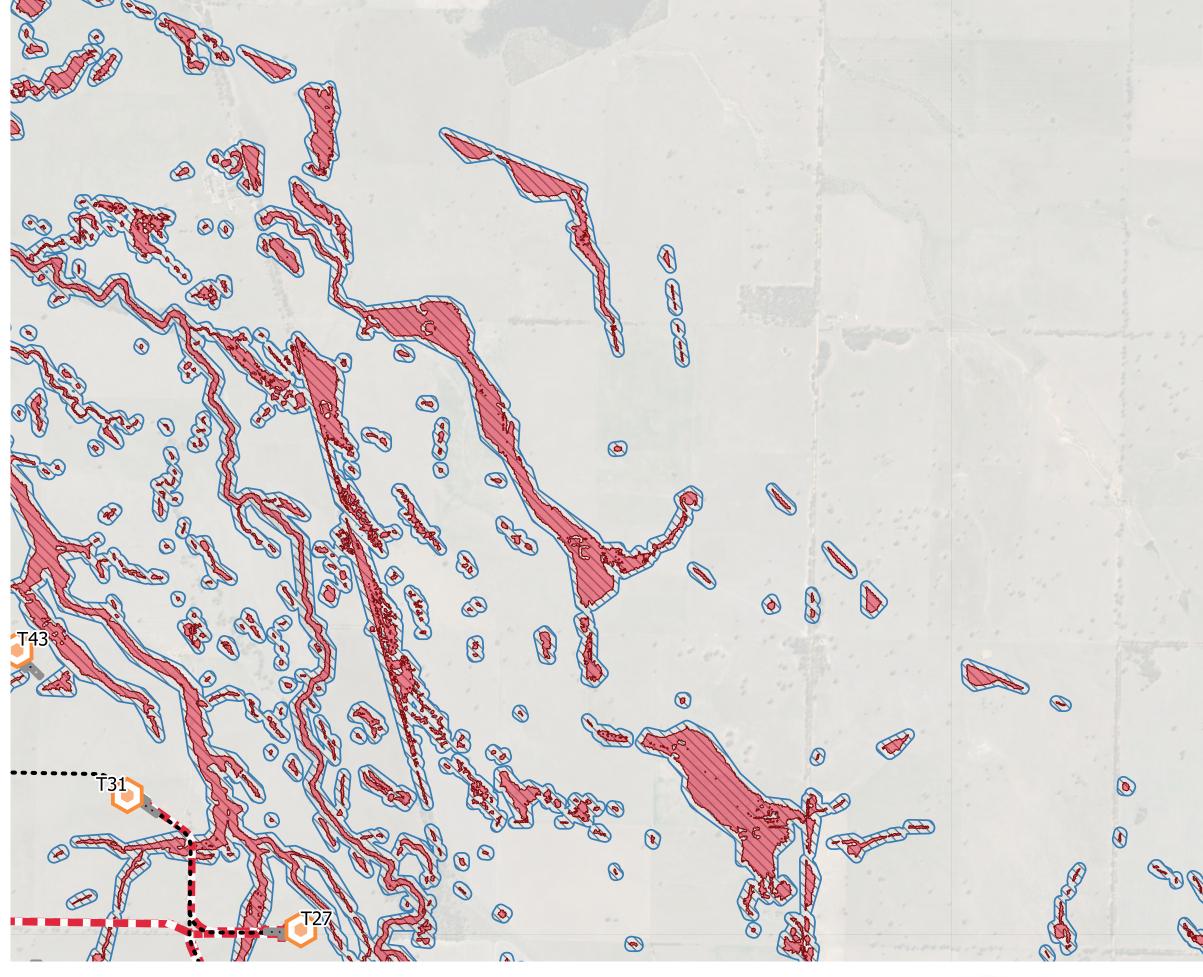

Appendix E Page 9

WATTA WELLA RENEWABLE ENERGY PROJECT-HYDROLOGY AND FLOOD ASSESSMENT 10% AEP Flood extent and assessment buffer

Appendix E Page 10

WATTA WELLA RENEWABLE ENERGY PROJECT-HYDROLOGY AND FLOOD ASSESSMENT Waterway Buffers (30m and 100m)