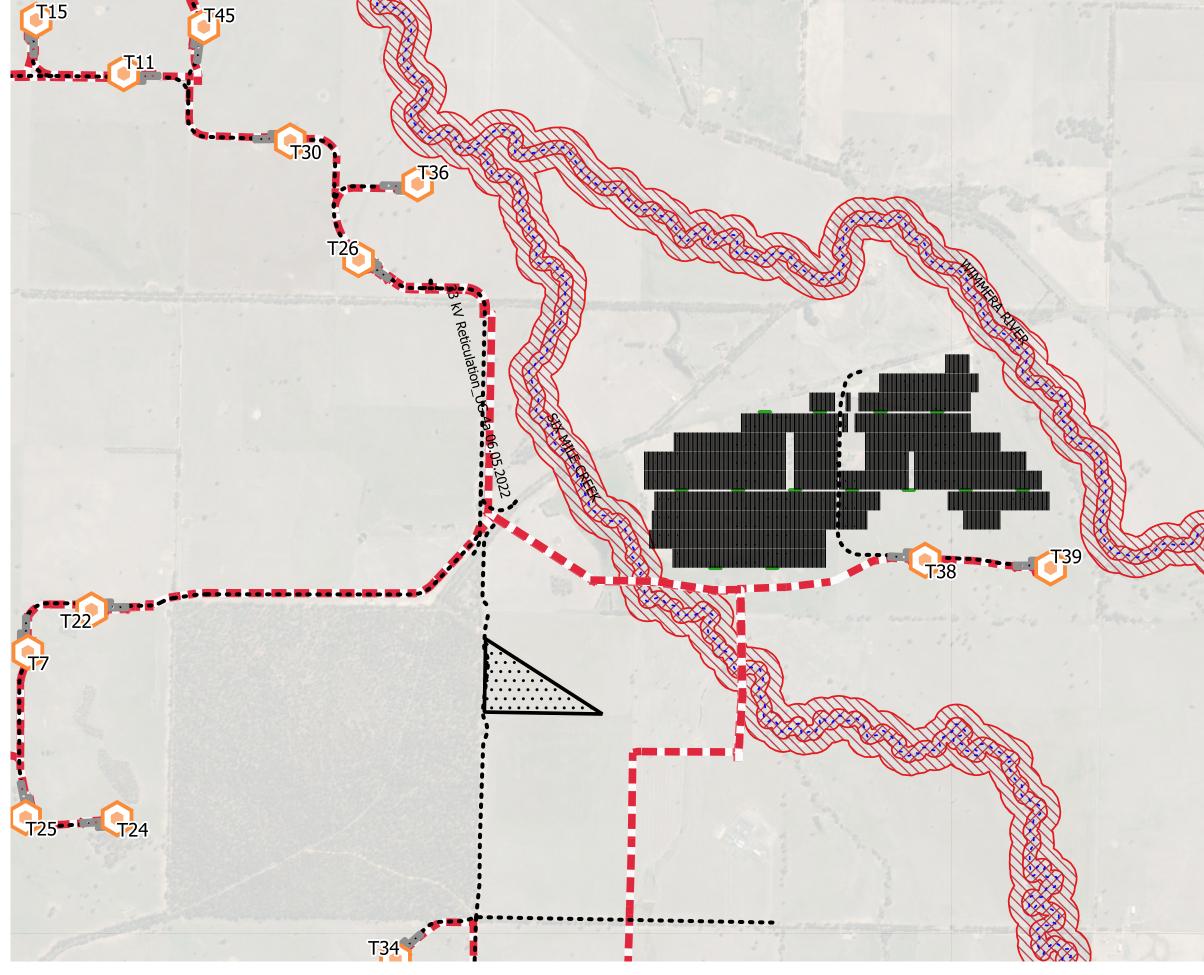

WATTA WELLA RENEWABLE ENERGY PROJECT-HYDROLOGY AND FLOOD ASSESSMENT 10% AEP Flood extent and assessment buffer

Appendix E Page 20

WATTA WELLA RENEWABLE ENERGY PROJECT-HYDROLOGY AND FLOOD ASSESSMENT Waterway Buffers (30m and 100m)