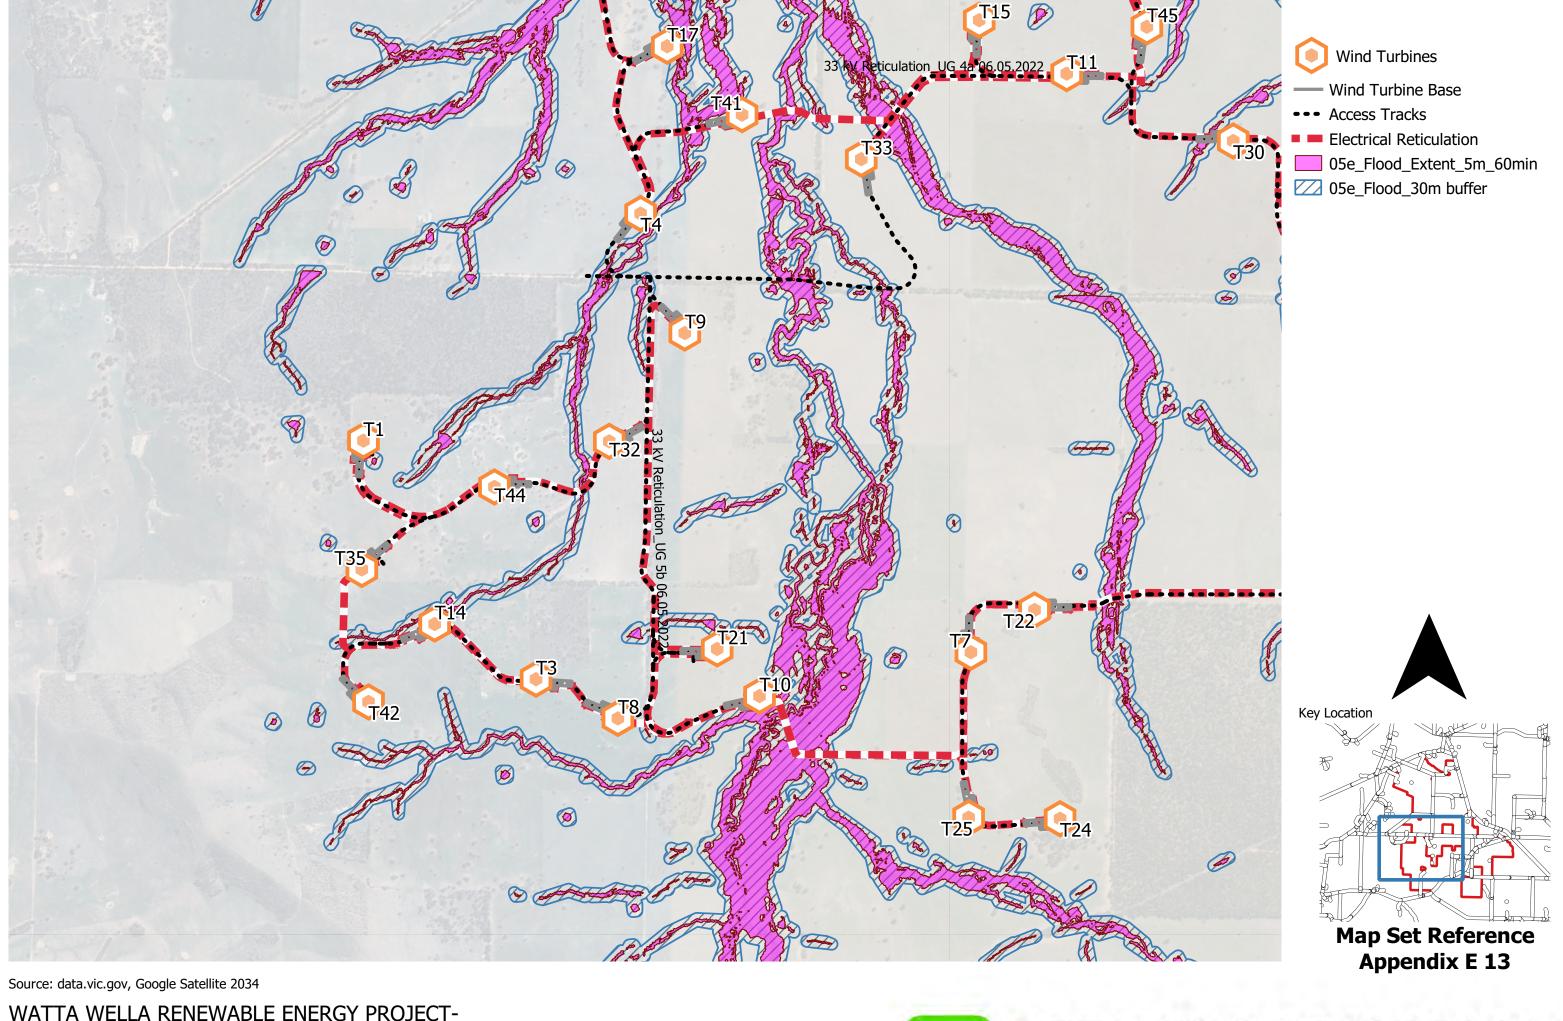

#### Wind Turbines

Wind Turbine Base

- Solar Farm- Arrays
- Solar Farm Sheds
- Inverter Base
- ••• Access Tracks
- Electrical Reticulation
- •••• Battery Storage
- 05e\_Flood\_Extent\_5m\_60min
- 05e\_Flood\_30m buffer