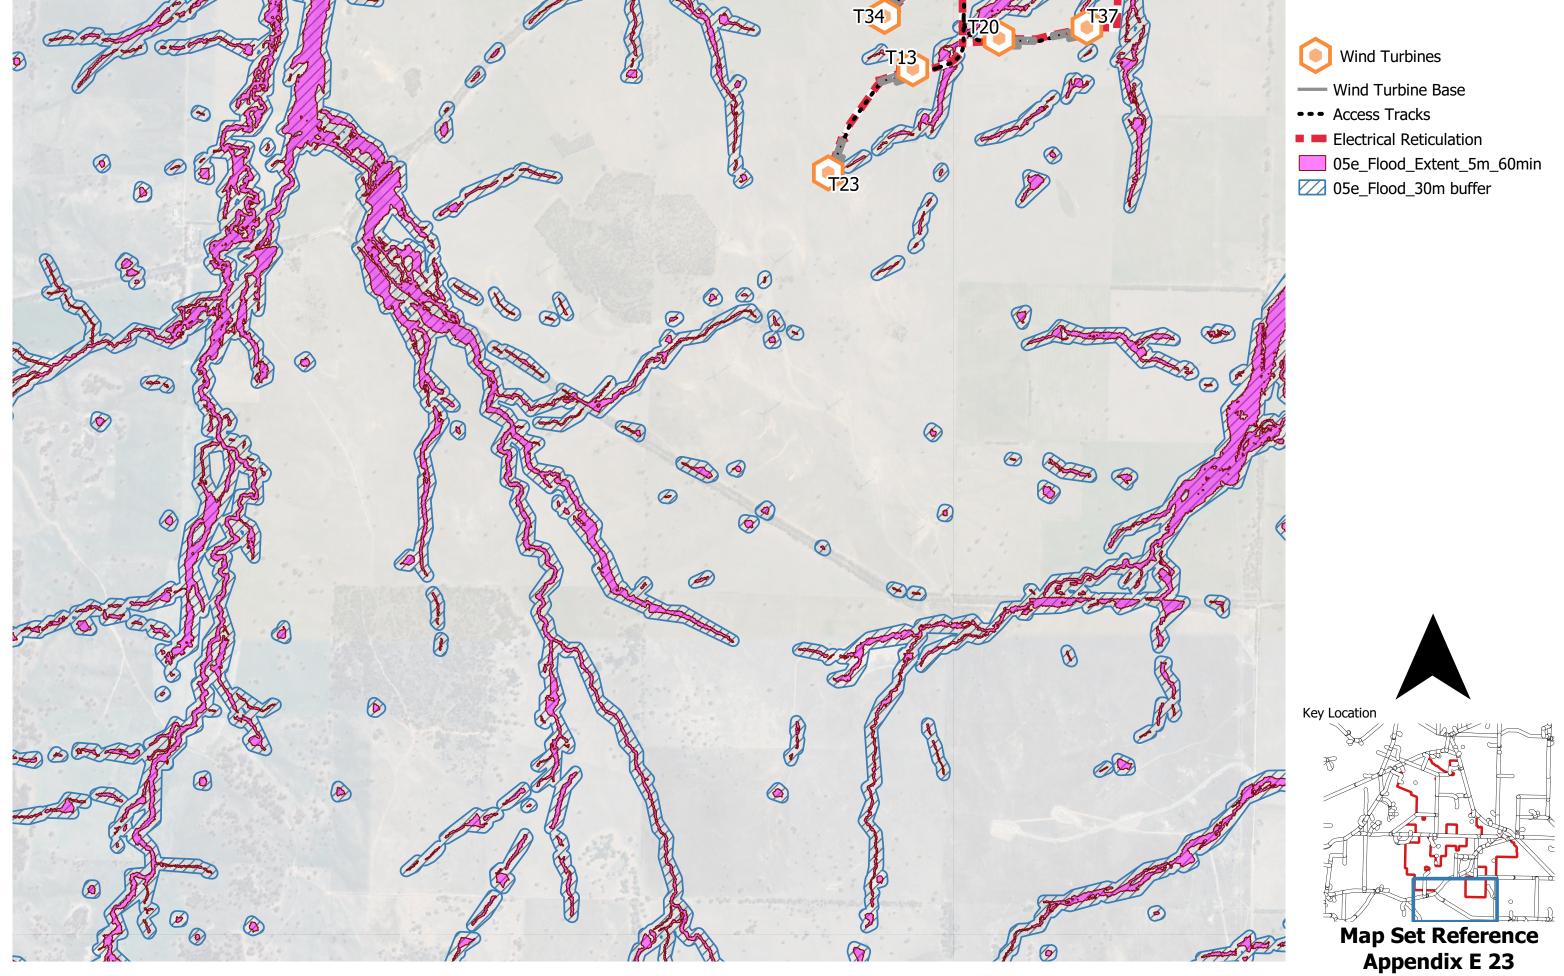

Appendix E Page 22

WATTA WELLA RENEWABLE ENERGY PROJECT-HYDROLOGY AND FLOOD ASSESSMENT 1% AEP Flood extent and assessment buffer

Appendix E Page 23

WATTA WELLA RENEWABLE ENERGY PROJECT-HYDROLOGY AND FLOOD ASSESSMENT 39.35% AEP Flood extent and assessment buffer