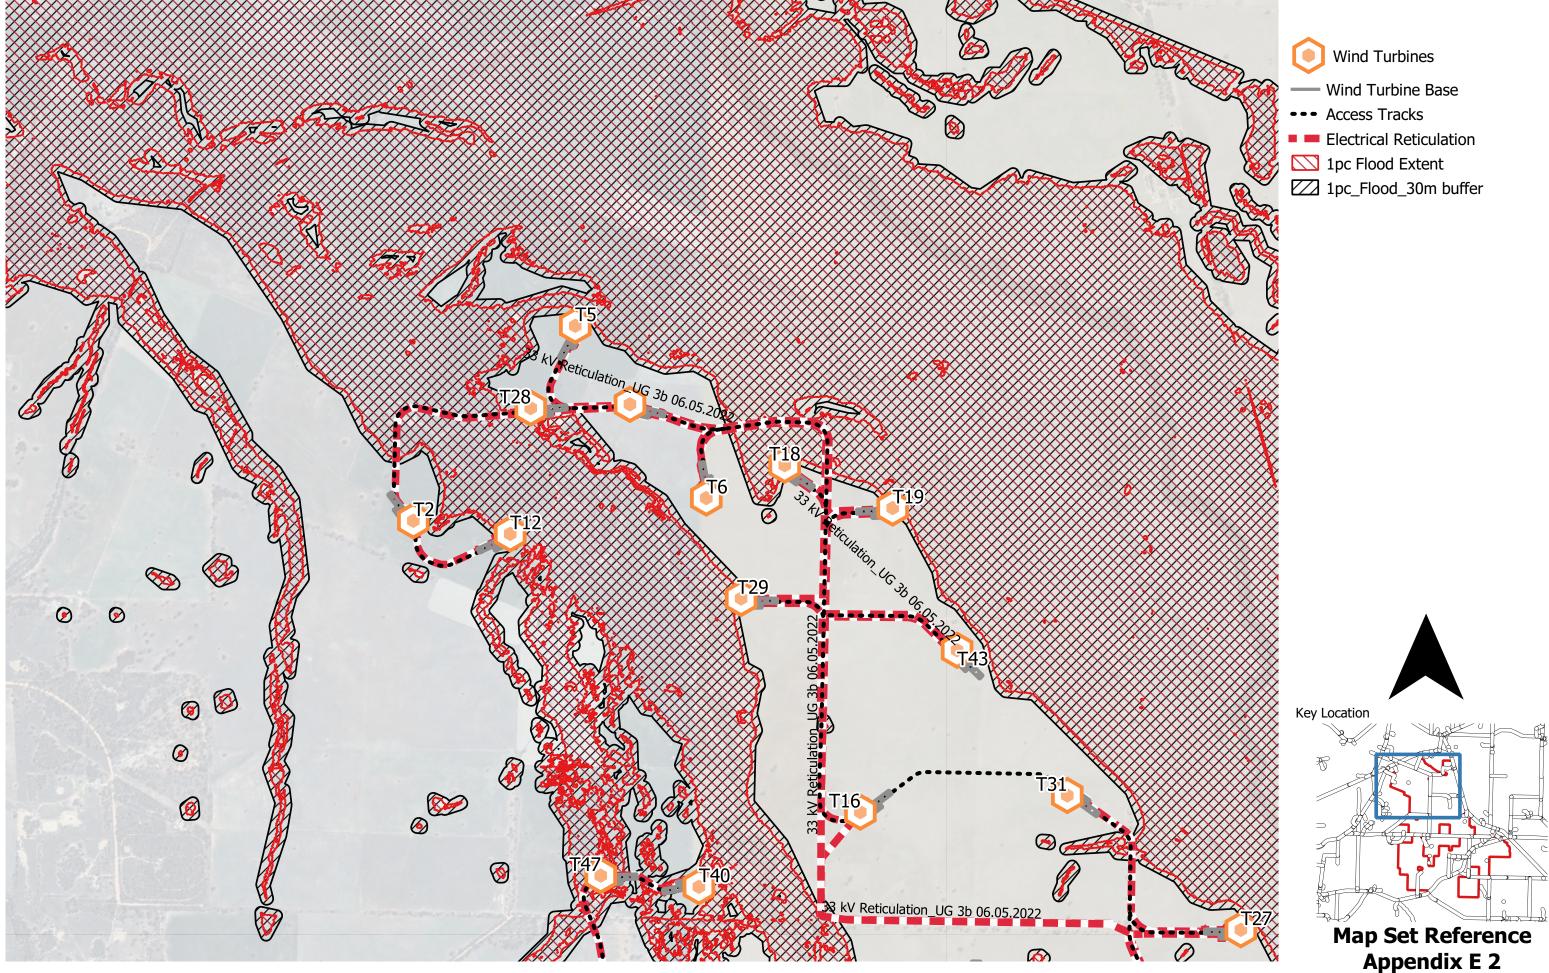

WATTA WELLA RENEWABLE ENERGY PROJECT-HYDROLOGY AND FLOOD ASSESSMENT 1% AEP Flood extent and assessment buffer

Appendix E Page 3

HYDROLOGY AND FLOOD ASSESSMENT 39.35% AEP Flood extent and assessment buffer