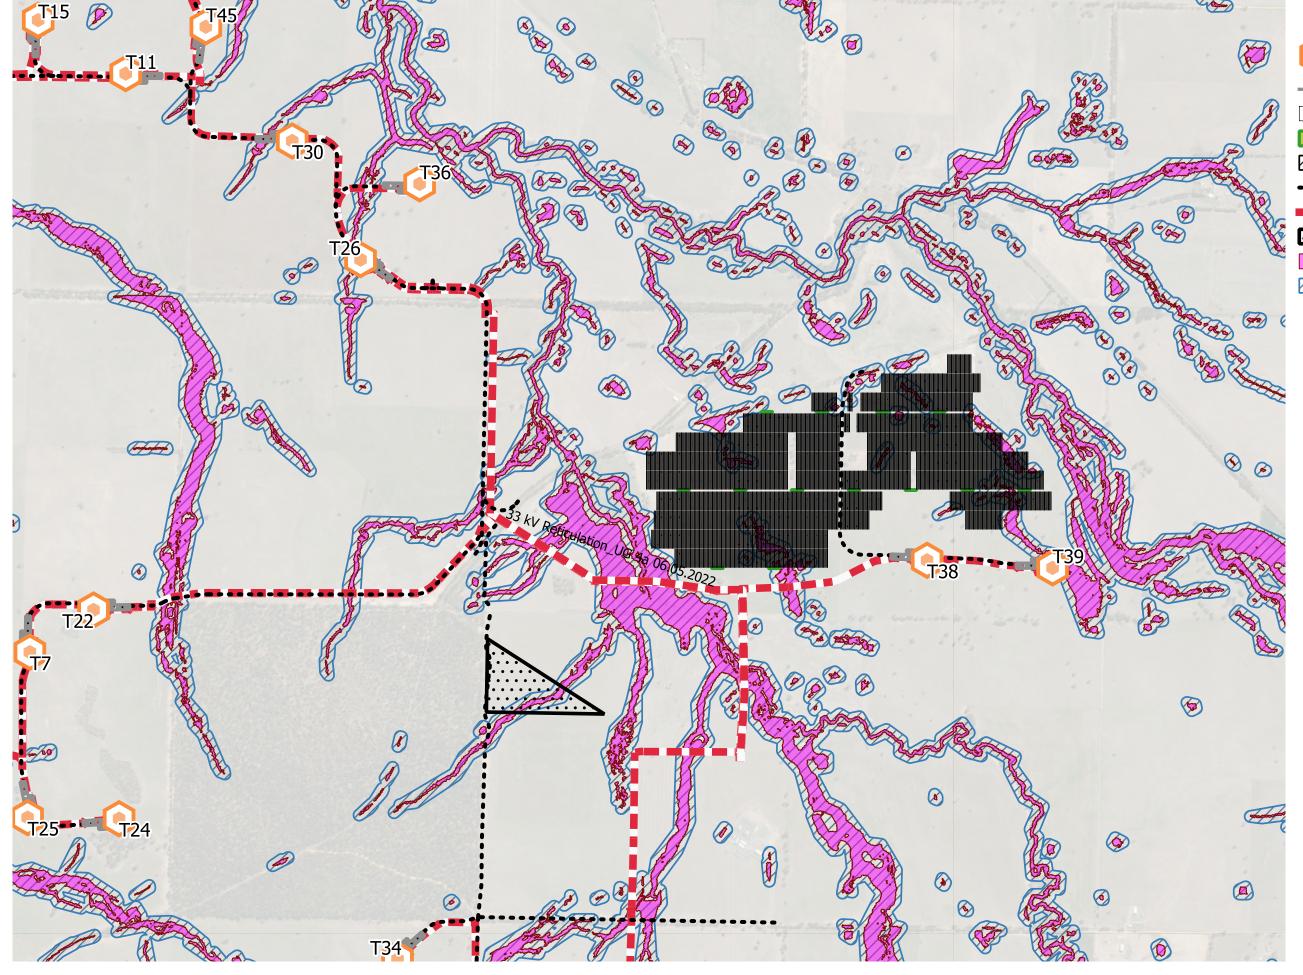

0

WATTA WELLA RENEWABLE ENERGY PROJECT-HYDROLOGY AND FLOOD ASSESSMENT 1% AEP Flood extent and assessment buffer

Appendix E Page 18

WATTA WELLA RENEWABLE ENERGY PROJECT-HYDROLOGY AND FLOOD ASSESSMENT 39.35% AEP Flood extent and assessment buffer