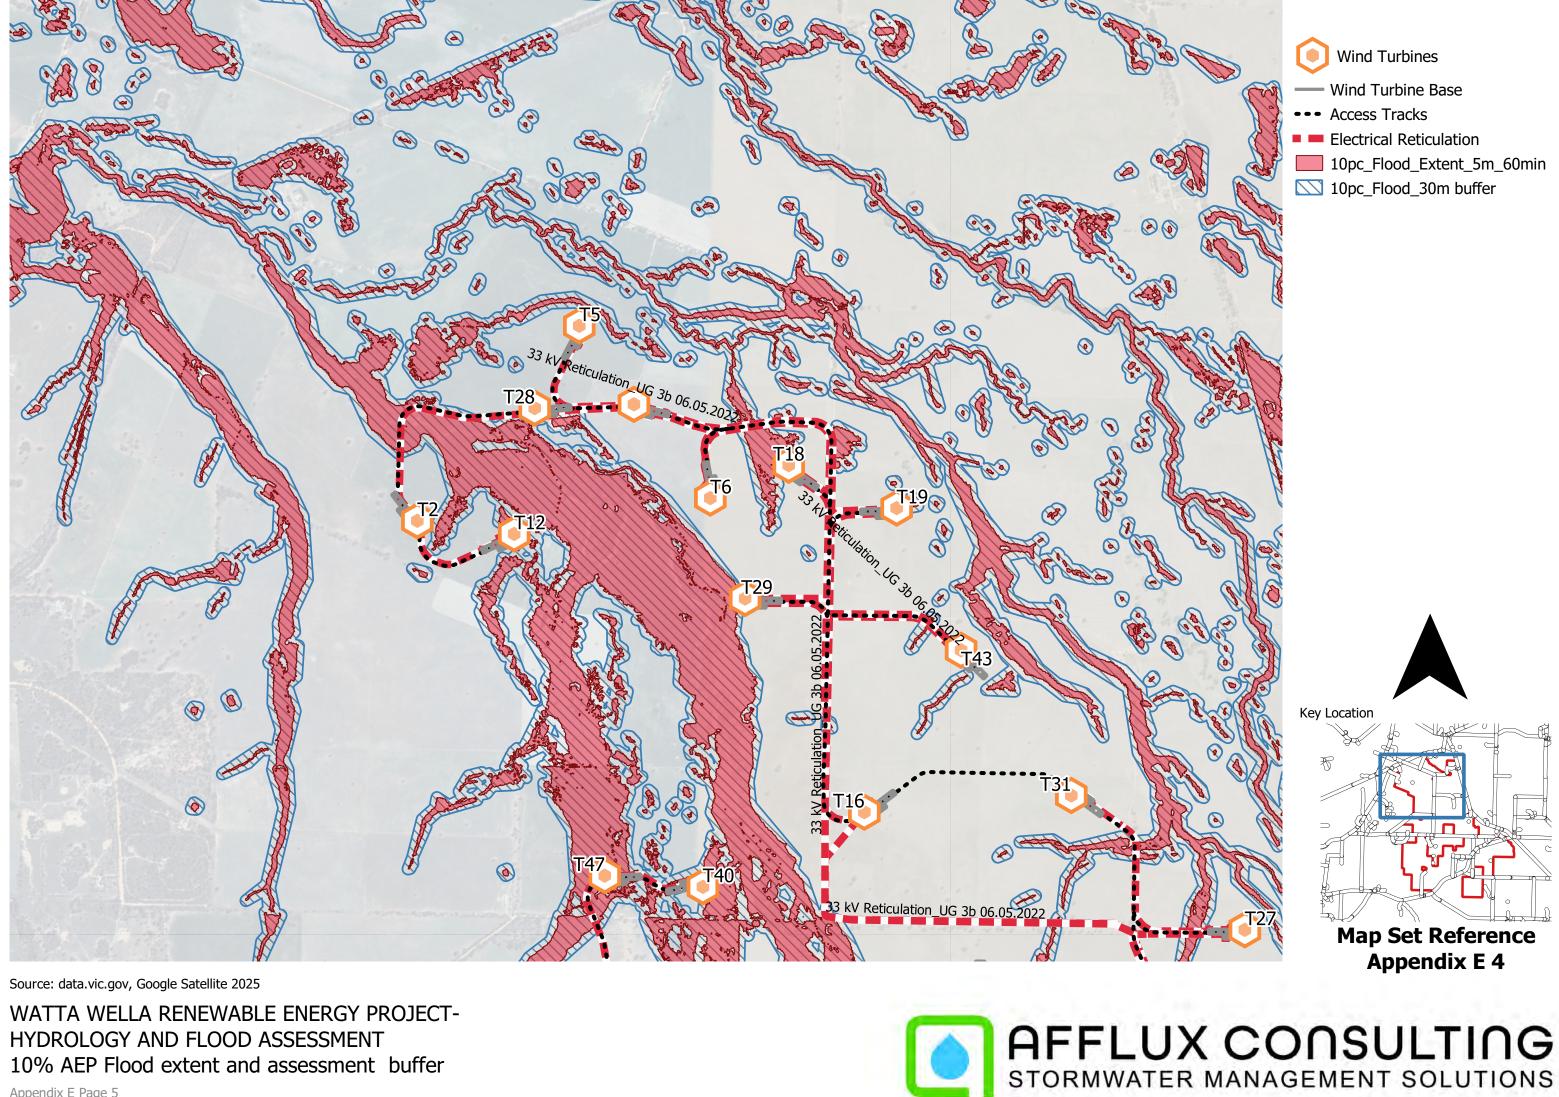

Appendix E Page 24

WATTA WELLA RENEWABLE ENERGY PROJECT-HYDROLOGY AND FLOOD ASSESSMENT 10% AEP Flood extent and assessment buffer

Appendix E Page 25

Wind Turbine Base

- ••• Access Tracks
- Electrical Reticulation
- 10pc\_Flood\_Extent\_5m\_60min
- 10pc\_Flood\_30m buffer