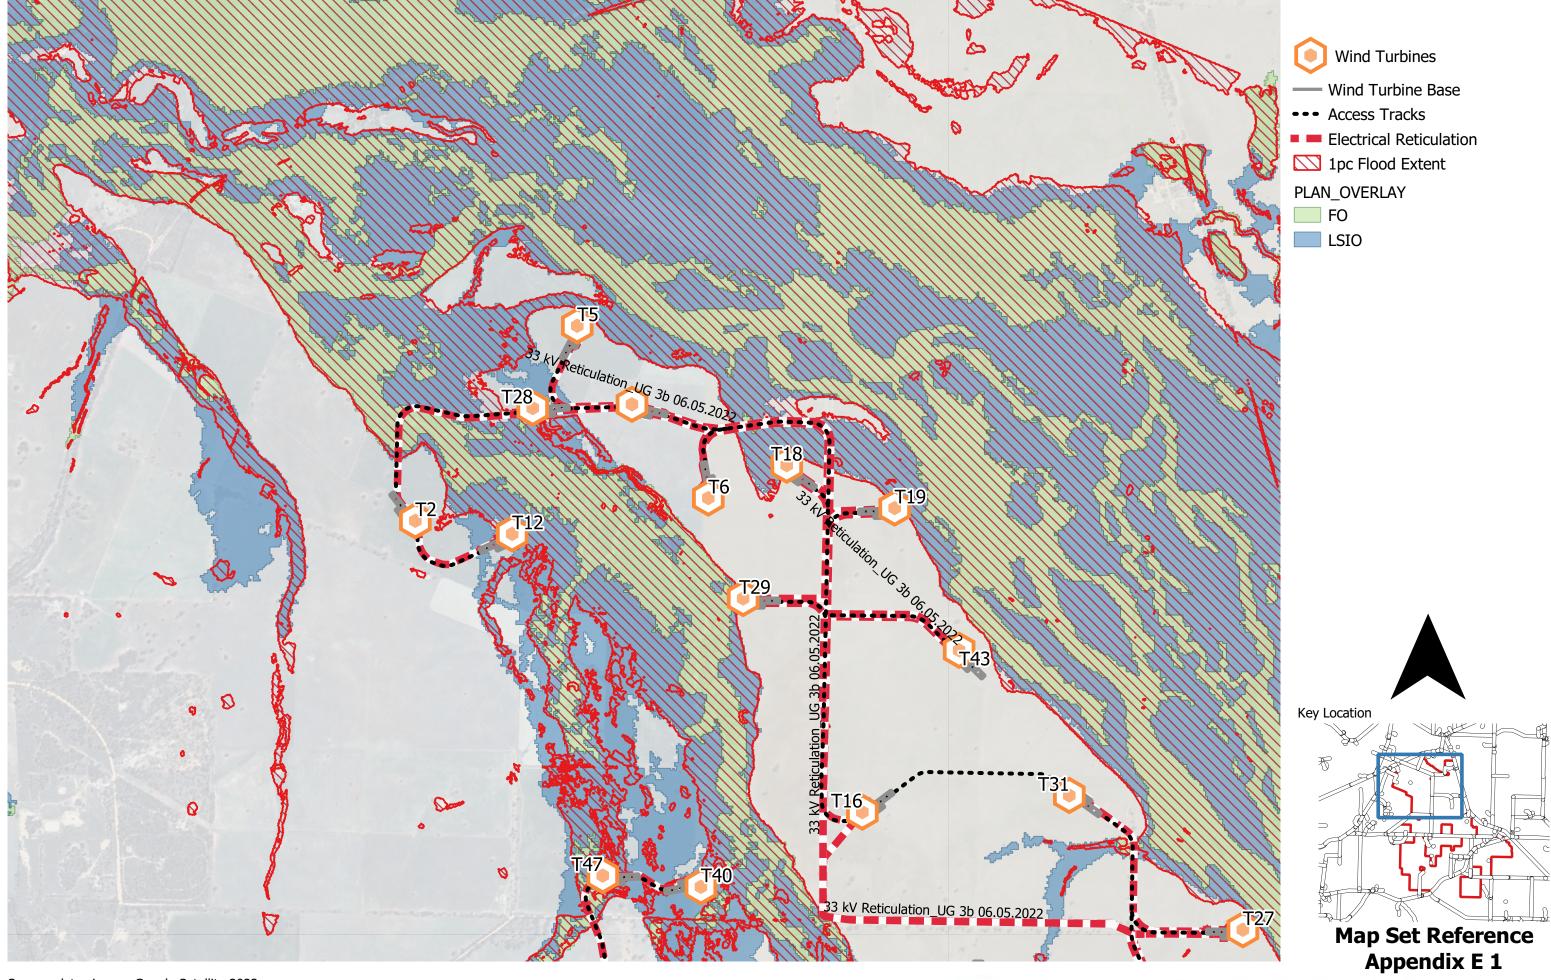

10% AEP Velocity.

10% AEP Depth.

10% AEP Bed Shear Stress.

10-% AEP Hazard classification.

WATTA WELLA RENEWABLE ENERGY PROJECT-HYDROLOGY AND FLOOD ASSESSMENT 1% AEP Flood extent and Planning overlay

Appendix E Page 2

WATTA WELLA RENEWABLE ENERGY PROJECT-HYDROLOGY AND FLOOD ASSESSMENT 1% AEP Flood extent and assessment buffer

Appendix E Page 3

HYDROLOGY AND FLOOD ASSESSMENT 39.35% AEP Flood extent and assessment buffer