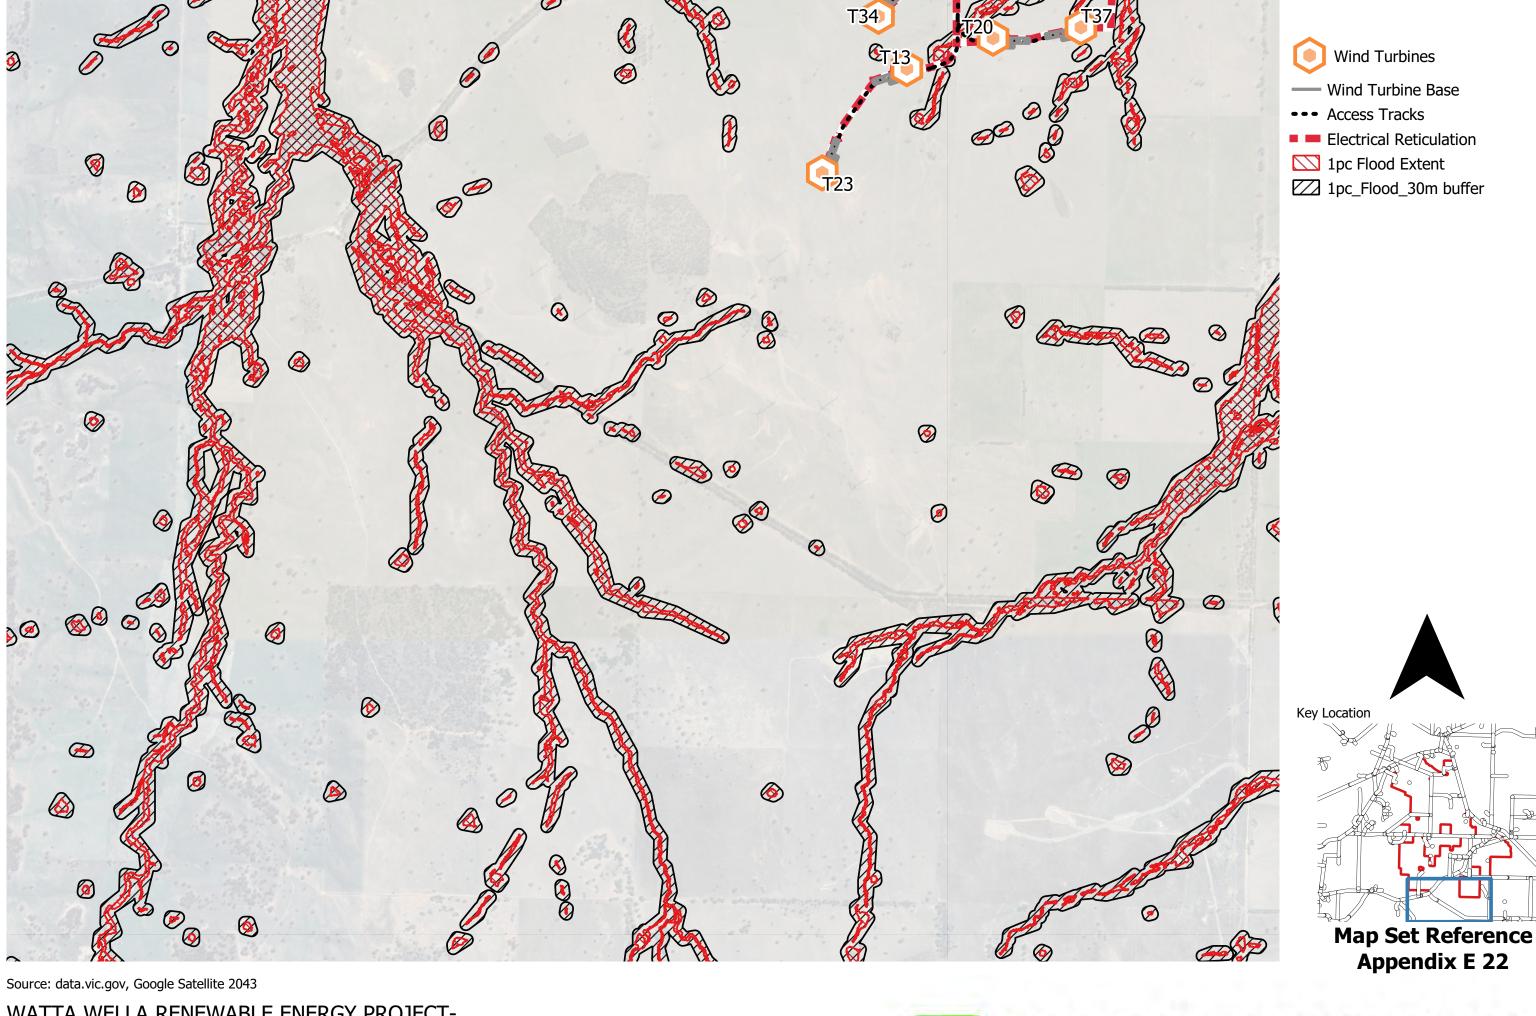

Appendix E Page 22

WATTA WELLA RENEWABLE ENERGY PROJECT-HYDROLOGY AND FLOOD ASSESSMENT 1% AEP Flood extent and assessment buffer

Appendix E Page 23

WATTA WELLA RENEWABLE ENERGY PROJECT-HYDROLOGY AND FLOOD ASSESSMENT 39.35% AEP Flood extent and assessment buffer