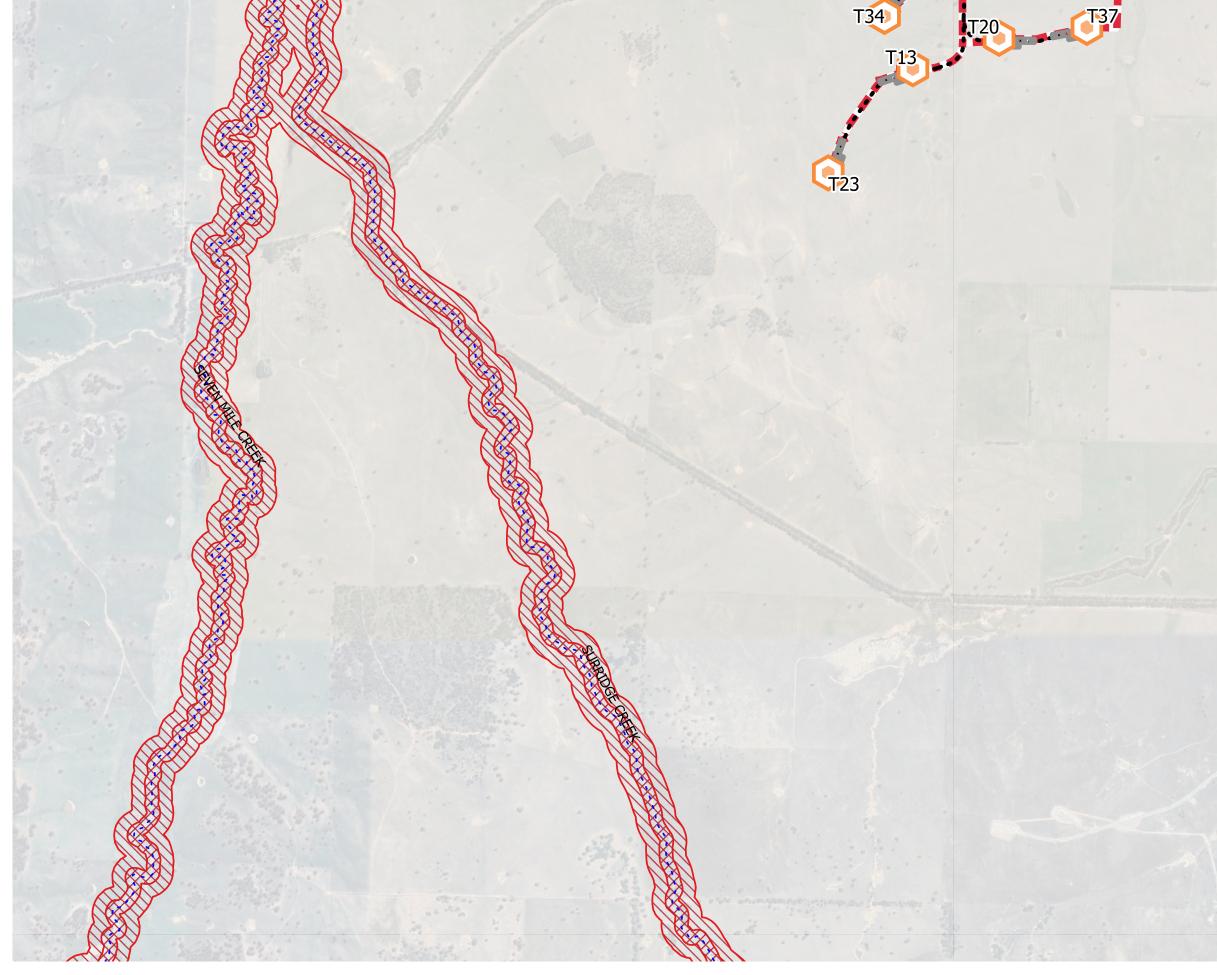

Appendix E Page 24

WATTA WELLA RENEWABLE ENERGY PROJECT-HYDROLOGY AND FLOOD ASSESSMENT 10% AEP Flood extent and assessment buffer

Appendix E Page 25

Wind Turbine Base

- ••• Access Tracks
- Electrical Reticulation
- 10pc\_Flood\_Extent\_5m\_60min
- 10pc\_Flood\_30m buffer