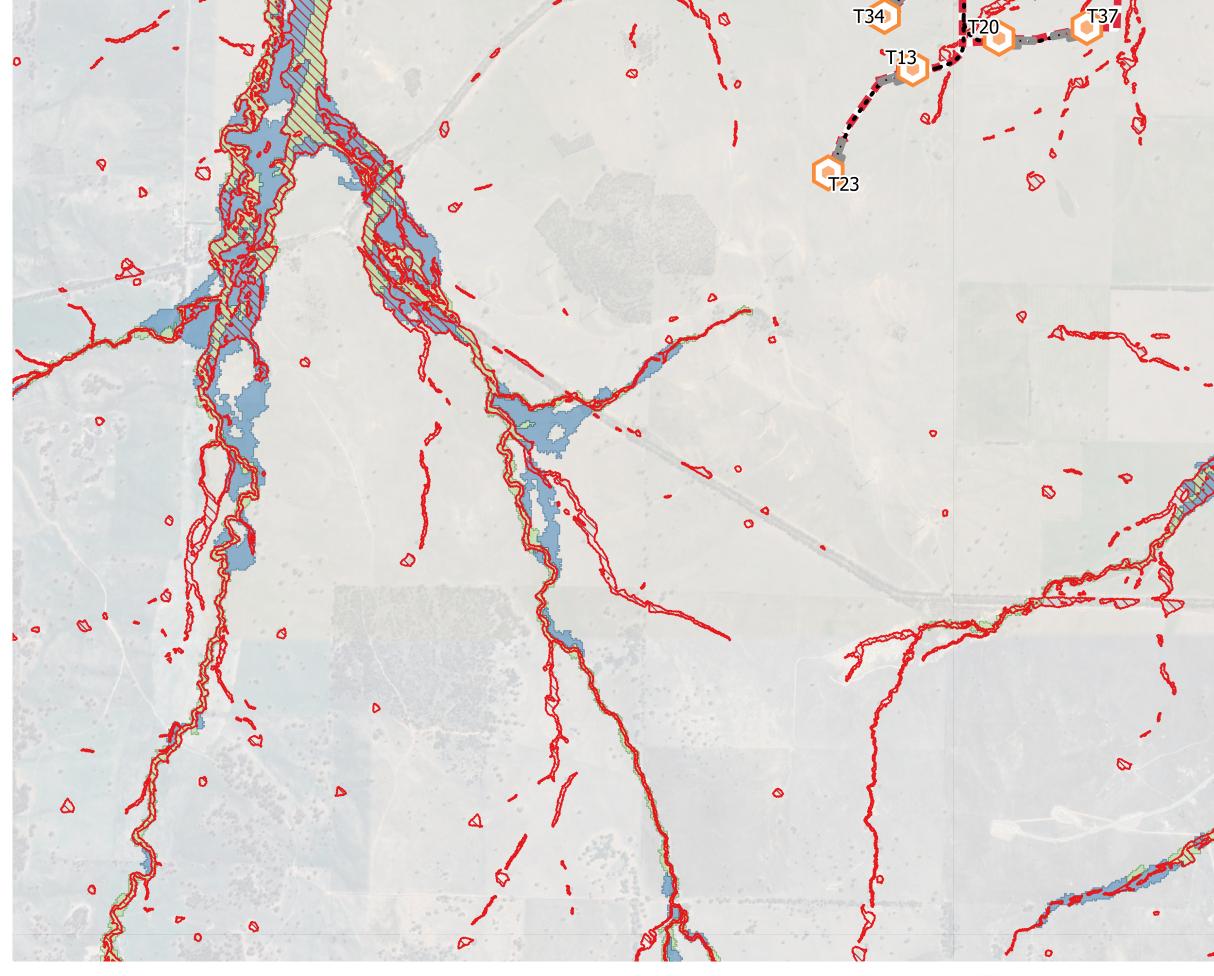

Appendix E Page 21

- Wind Turbine Base

- Solar Farm- Arrays
- Solar Farm Sheds
- Inverter Base
- ••• Access Tracks
- Electrical Reticulation
- ••• Battery Storage

WATTA WELLA RENEWABLE ENERGY PROJECT-HYDROLOGY AND FLOOD ASSESSMENT 1% AEP Flood extent and Planning overlay

Appendix E Page 22

WATTA WELLA RENEWABLE ENERGY PROJECT-HYDROLOGY AND FLOOD ASSESSMENT 1% AEP Flood extent and assessment buffer

Appendix E Page 23

WATTA WELLA RENEWABLE ENERGY PROJECT-HYDROLOGY AND FLOOD ASSESSMENT 39.35% AEP Flood extent and assessment buffer