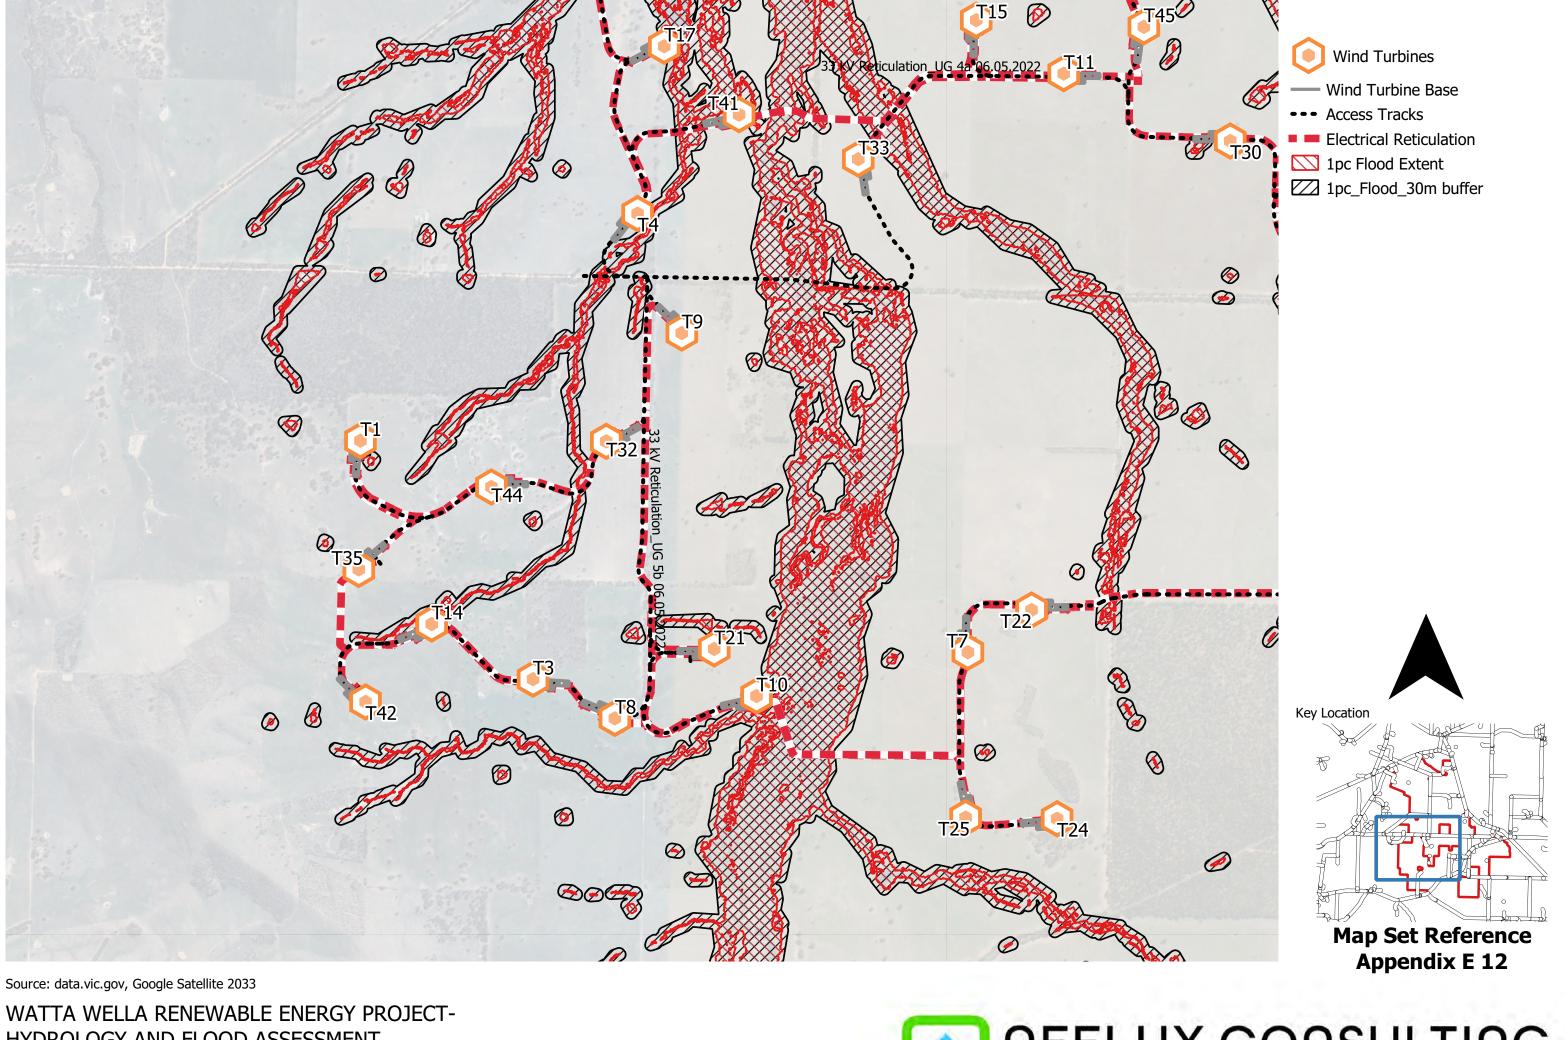

#### Appendix E - Figures (Infrastructure impacts)

Infrastructure impacts are presented for the following scenarios and at various locations where impacts have occurred.

1% AEP Nominated design levels. Provides spot levels including 300mm above water surface for critical infrastructure proximate to flooded areas.

10% AEP Velocity.

10% AEP Depth.

10% AEP Bed Shear Stress.

10-% AEP Hazard classification.

WATTA WELLA RENEWABLE ENERGY PROJECT-HYDROLOGY AND FLOOD ASSESSMENT 1% AEP Flood extent and Planning overlay

Appendix E Page 2