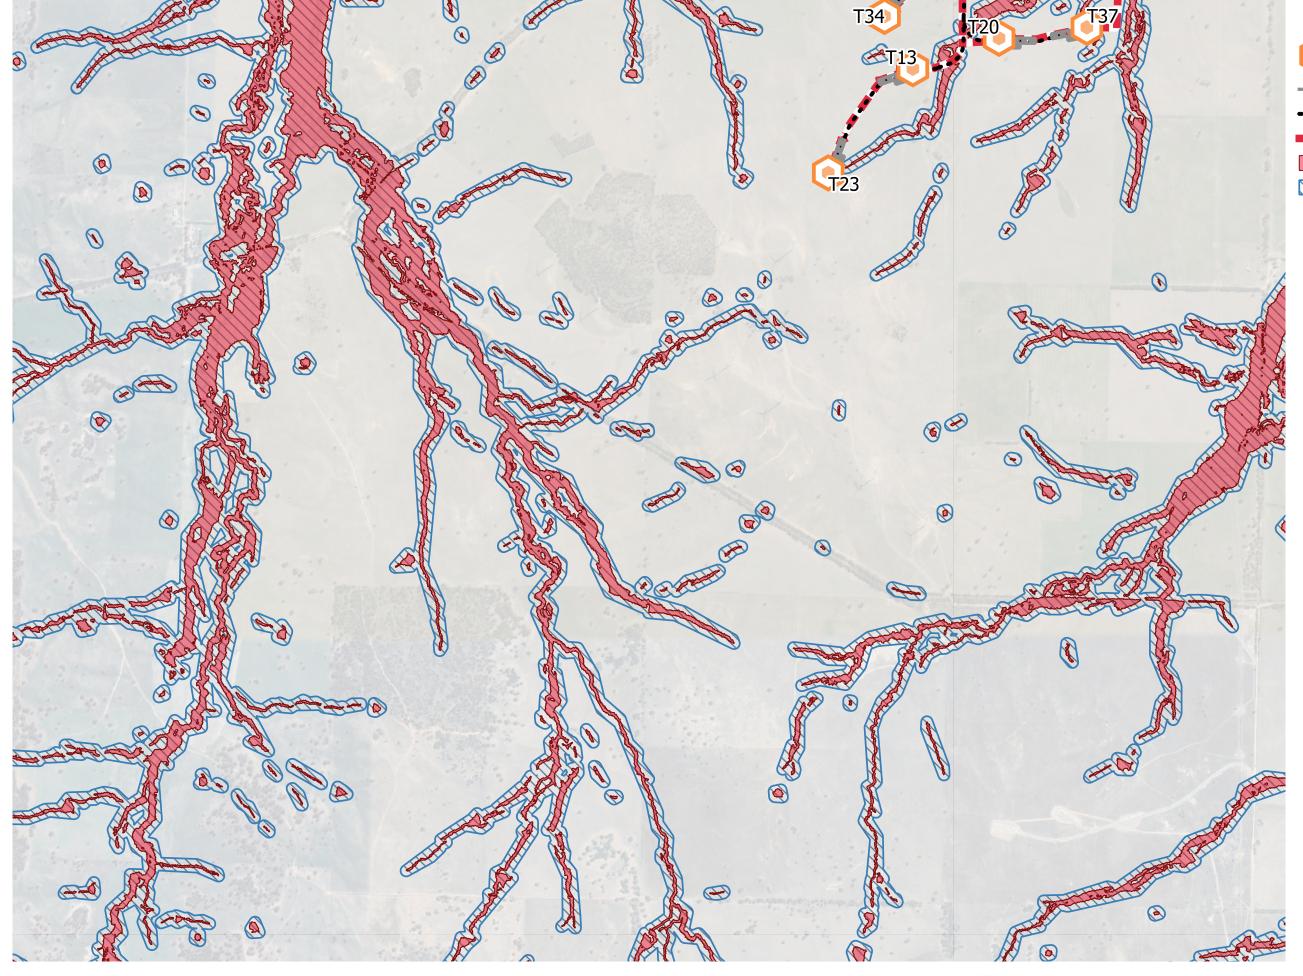

Appendix E Page 24

WATTA WELLA RENEWABLE ENERGY PROJECT-HYDROLOGY AND FLOOD ASSESSMENT 10% AEP Flood extent and assessment buffer

Appendix E Page 25

Wind Turbine Base

- ••• Access Tracks
- Electrical Reticulation
- 10pc\_Flood\_Extent\_5m\_60min
- 10pc\_Flood\_30m buffer