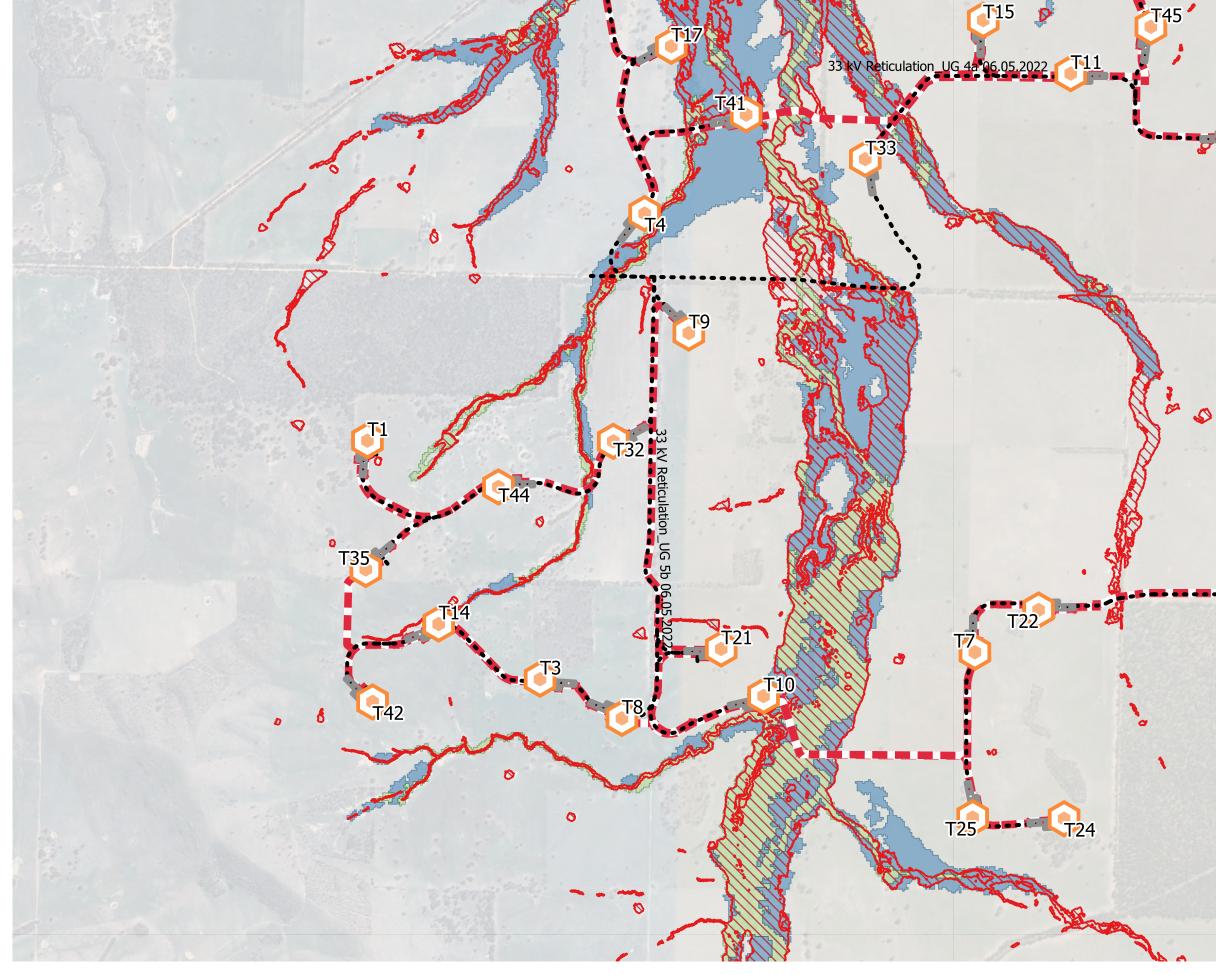

#### Wind Turbines

Wind Turbine Base

- Solar Farm- Arrays
- Solar Farm Sheds
- Inverter Base
- ••• Access Tracks
- Electrical Reticulation
- •••• Battery Storage
- 05e\_Flood\_Extent\_5m\_60min
- 05e\_Flood\_30m buffer