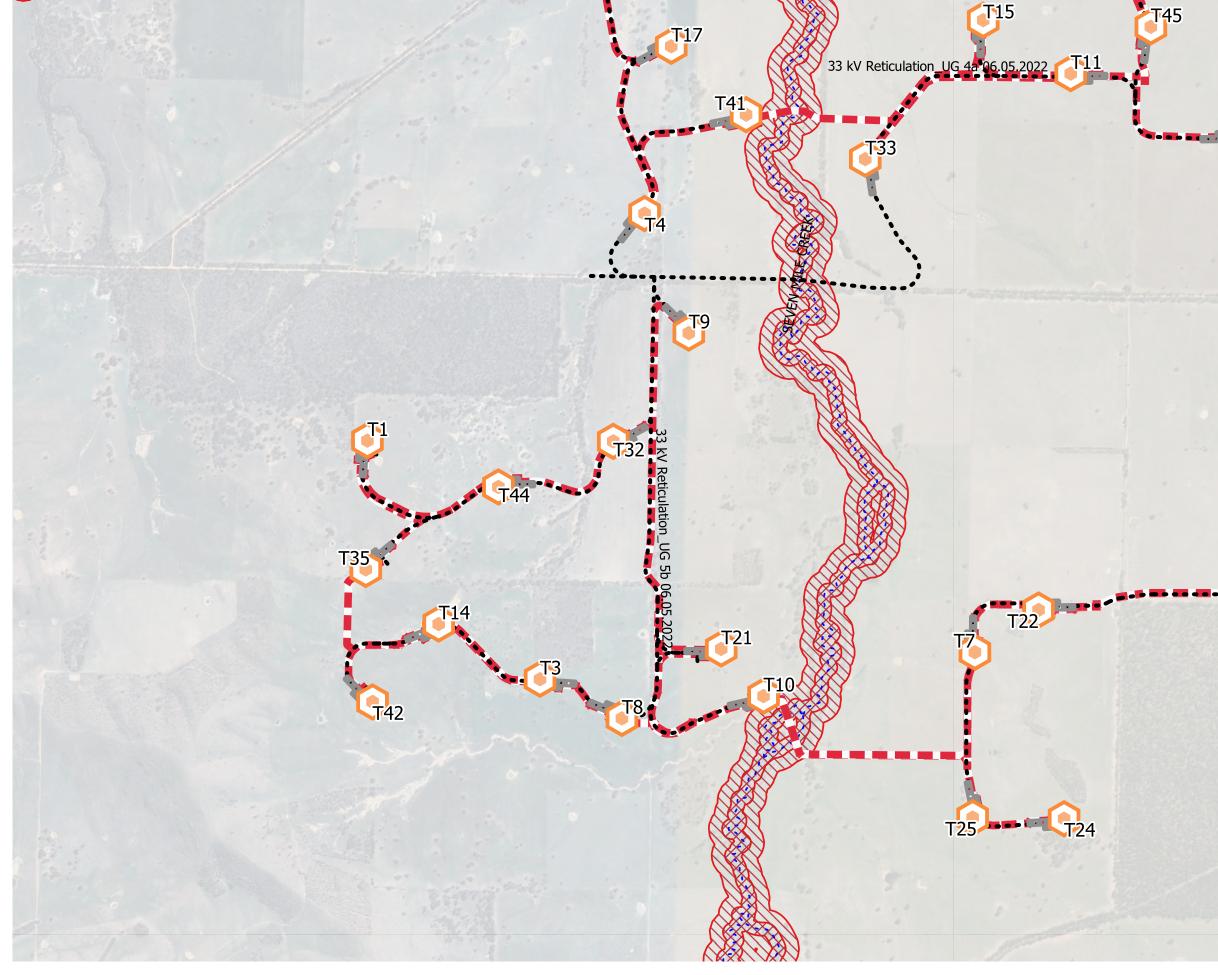

Appendix E Page 15

WATTA WELLA RENEWABLE ENERGY PROJECT-HYDROLOGY AND FLOOD ASSESSMENT Waterway Buffers (30m and 100m)

Appendix E Page 16