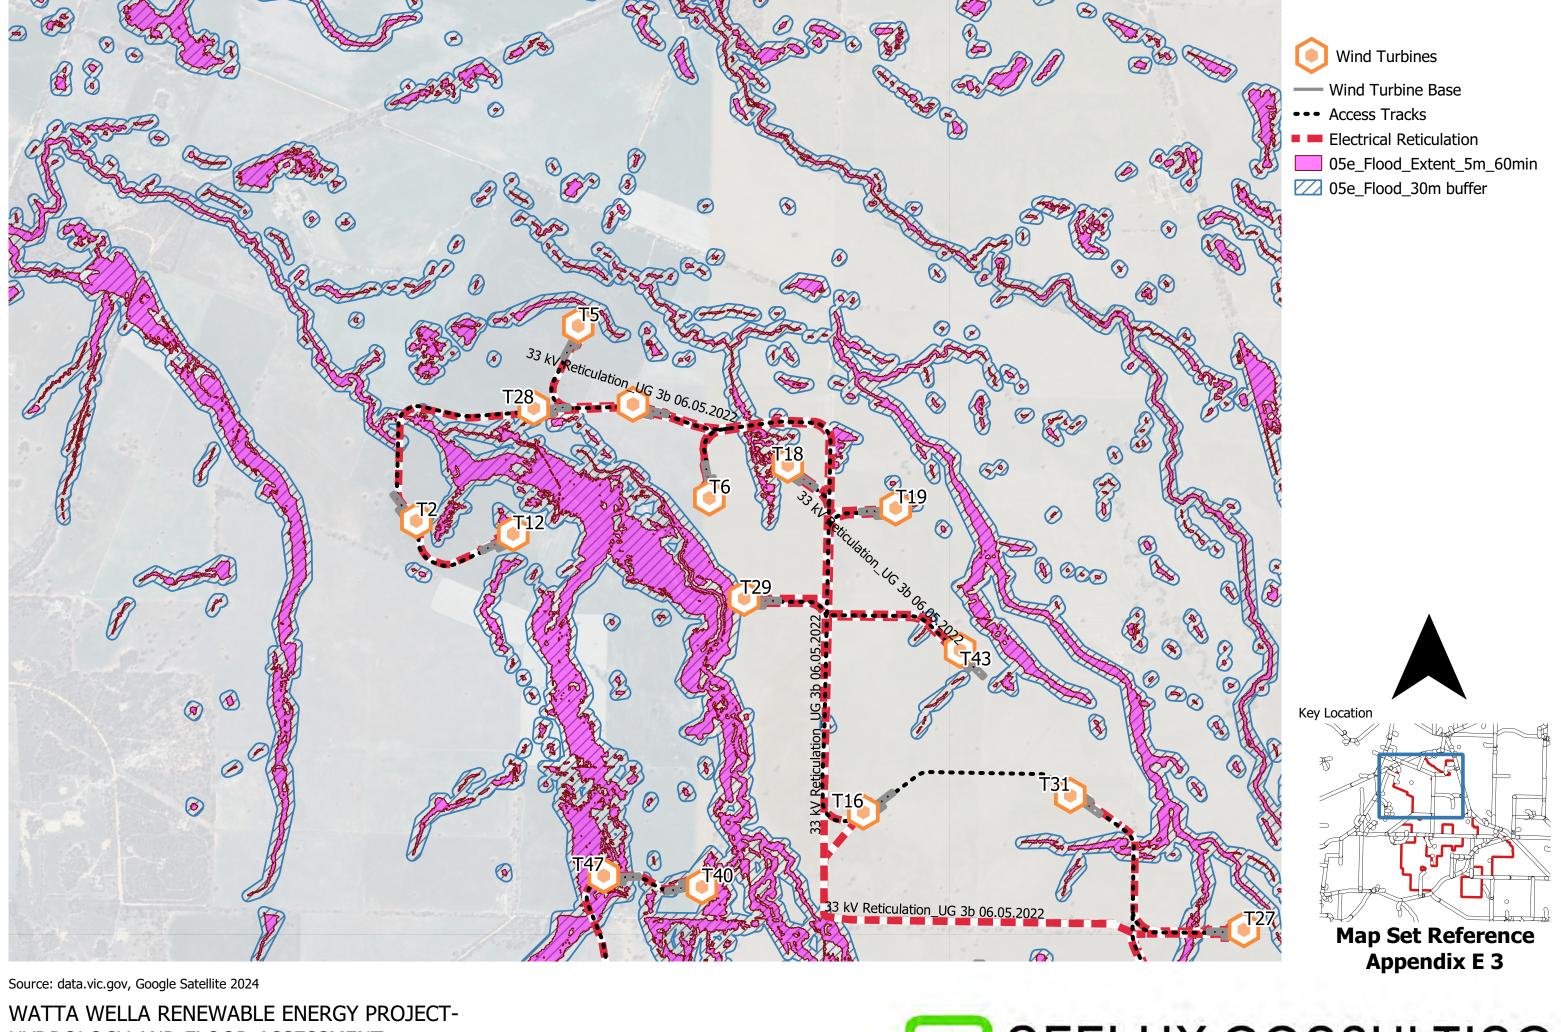

#### Wind Turbines

Wind Turbine Base

- Solar Farm- Arrays
- Solar Farm Sheds
- Inverter Base
- ••• Access Tracks
- Electrical Reticulation
- •••• Battery Storage
- 05e\_Flood\_Extent\_5m\_60min
- 05e\_Flood\_30m buffer