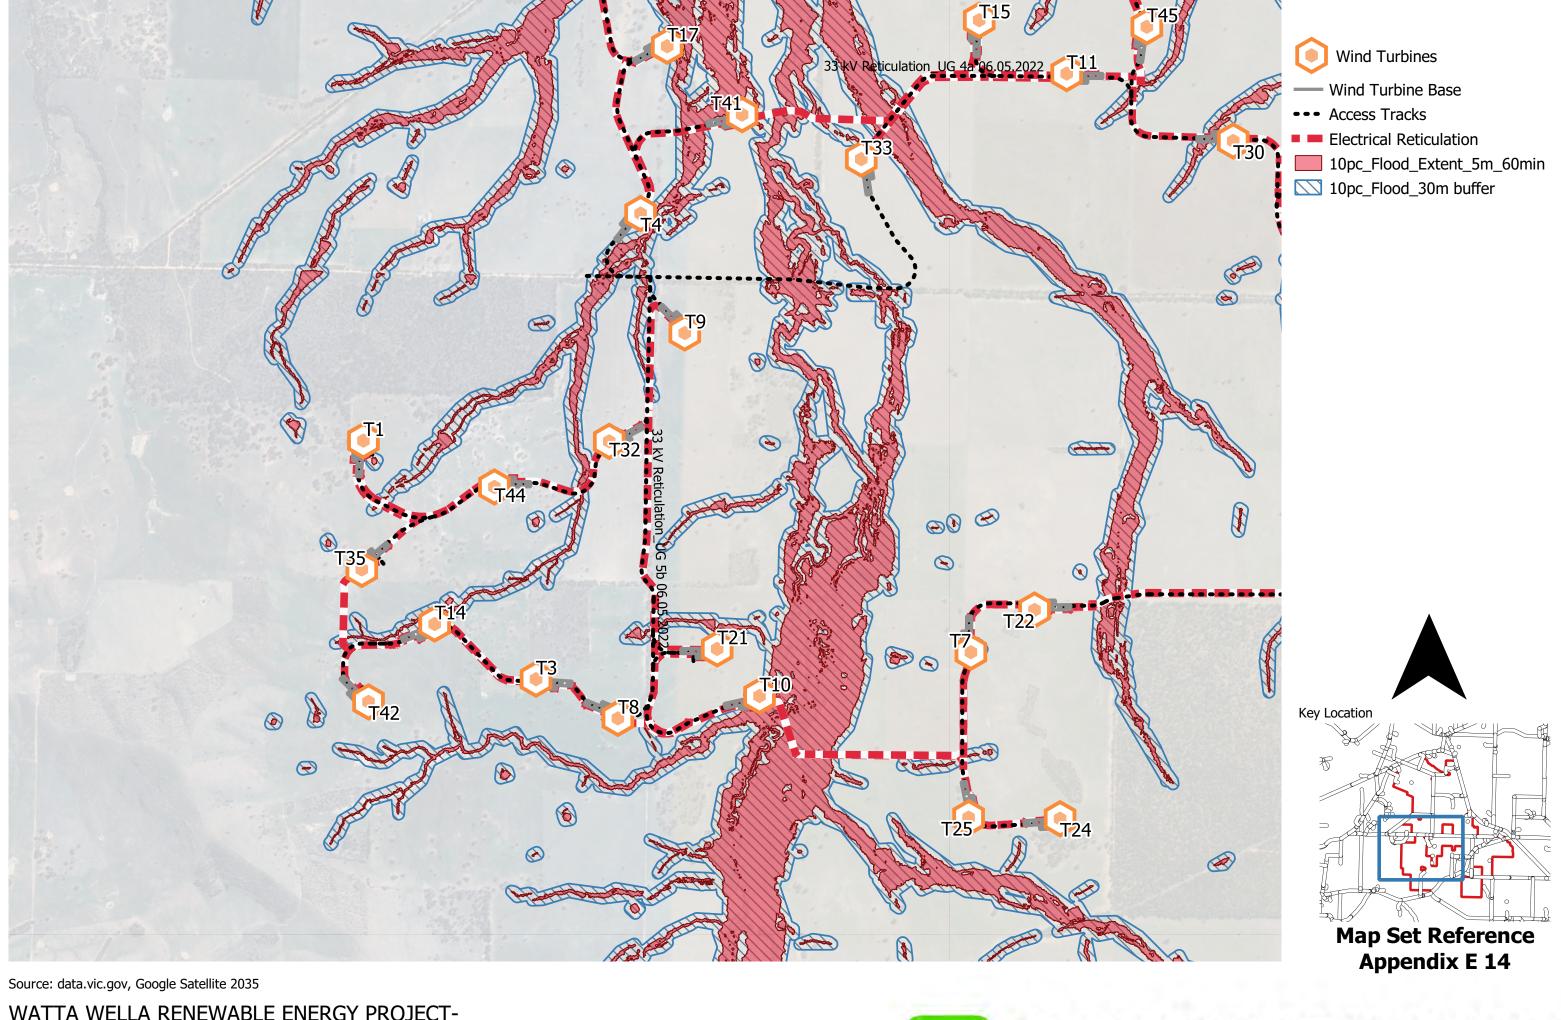

10% AEP Velocity.

10% AEP Depth.

10% AEP Bed Shear Stress.

10-% AEP Hazard classification.

WATTA WELLA RENEWABLE ENERGY PROJECT-HYDROLOGY AND FLOOD ASSESSMENT 1% AEP Flood extent and Planning overlay

Appendix E Page 2

Appendix E Page 24

WATTA WELLA RENEWABLE ENERGY PROJECT-HYDROLOGY AND FLOOD ASSESSMENT 10% AEP Flood extent and assessment buffer

Appendix E Page 25

Wind Turbine Base

- ••• Access Tracks
- Electrical Reticulation
- 10pc\_Flood\_Extent\_5m\_60min
- 10pc\_Flood\_30m buffer