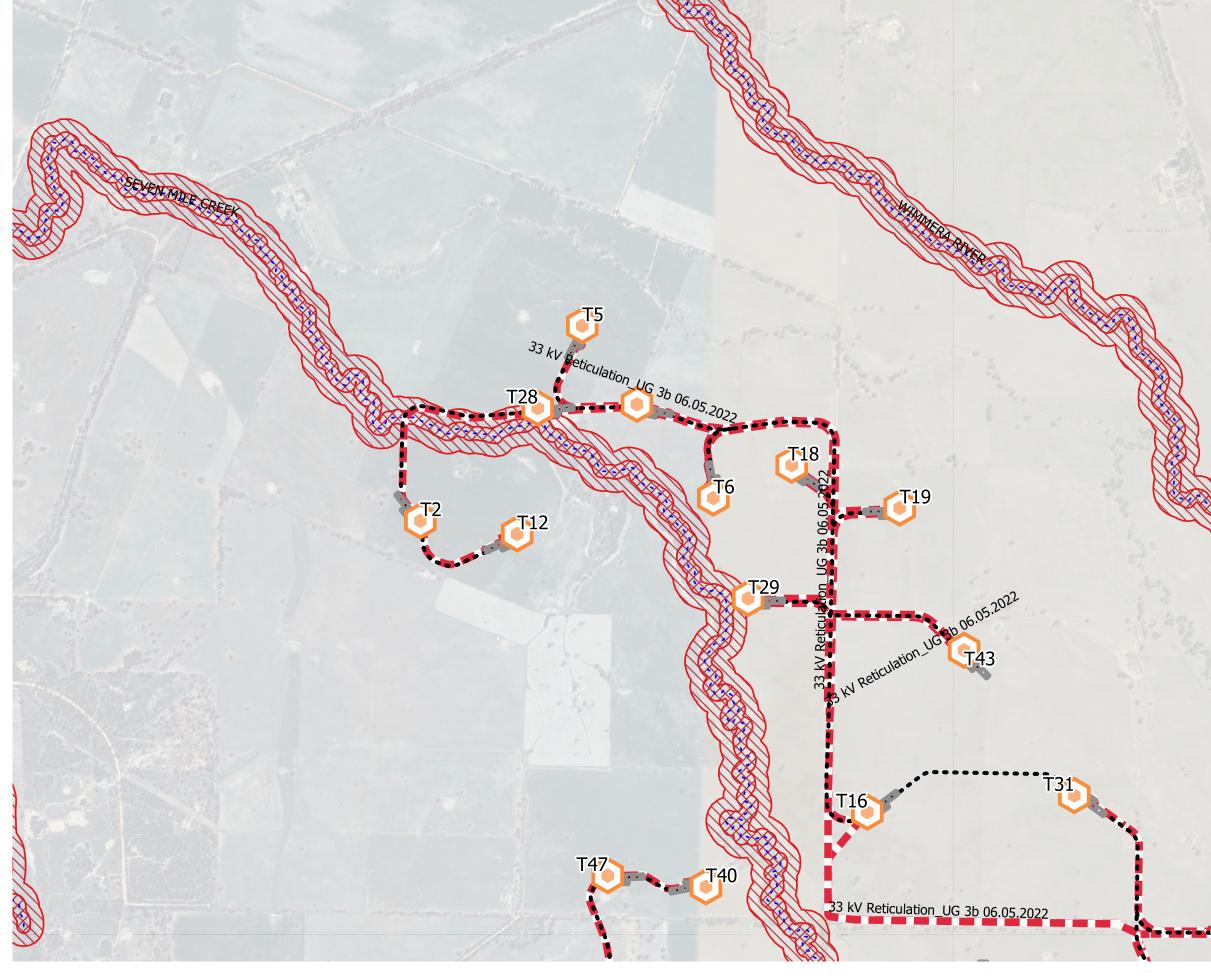

Appendix E Page 7

WATTA WELLA RENEWABLE ENERGY PROJECT-HYDROLOGY AND FLOOD ASSESSMENT 1% AEP Flood extent and assessment buffer

Appendix E Page 8

Map Set Reference **Appendix E 7** 

WATTA WELLA RENEWABLE ENERGY PROJECT-HYDROLOGY AND FLOOD ASSESSMENT 39.35% AEP Flood extent and assessment buffer