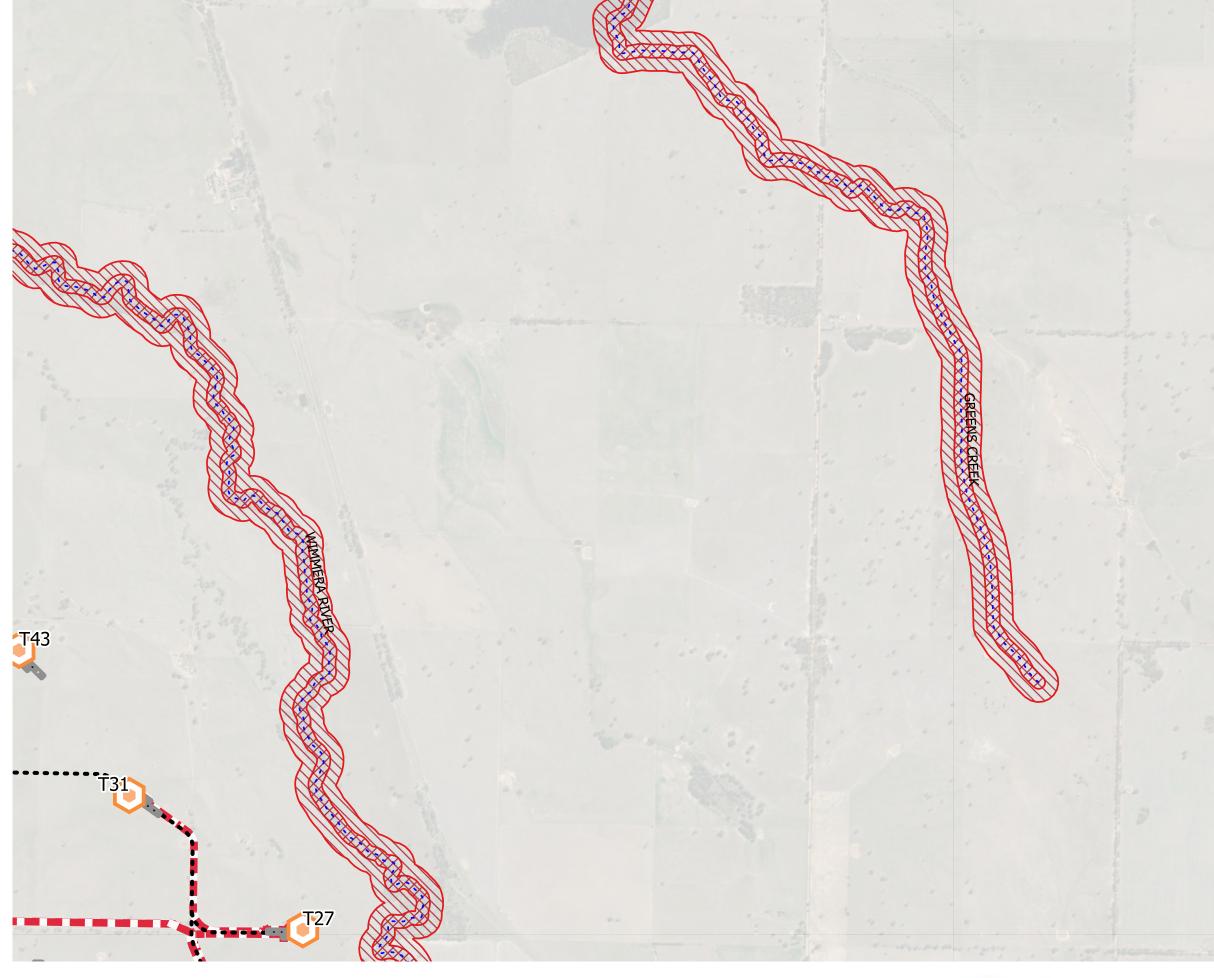

Appendix E Page 9

WATTA WELLA RENEWABLE ENERGY PROJECT-HYDROLOGY AND FLOOD ASSESSMENT 10% AEP Flood extent and assessment buffer

Appendix E Page 10

WATTA WELLA RENEWABLE ENERGY PROJECT-HYDROLOGY AND FLOOD ASSESSMENT Waterway Buffers (30m and 100m)