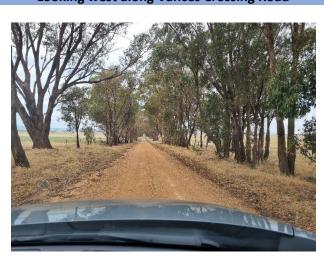

#### Installed met mast located west of Seven Mile Creek

**Looking west along Vances Crossing Road** 