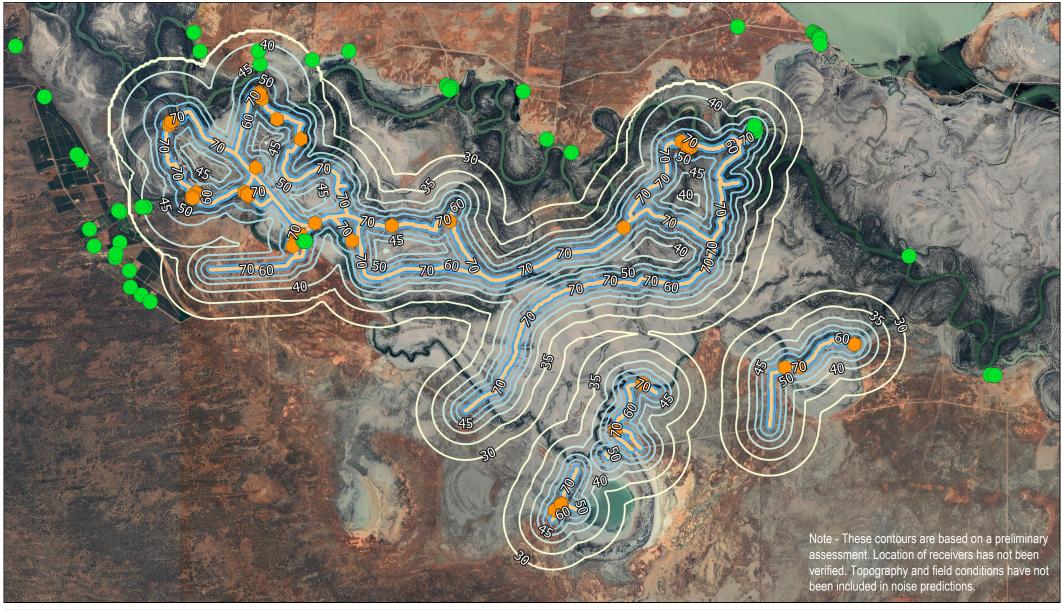

Pump location Noise contour LAeq (dB)

Victorian Murray Floodplain Restoration Project Lindsay Island Noise Assessment

Predicted noise contrours - operation

Preliminary -

Project No. 12510225 Revision No. -Date. 25/05/2020

Google Earth Imagery 2020. Created by: DM

\\ghdnet\ghd\AU\Melbourne\Projects\31\12510225\Tech\Noise\Noise Modelling\Outputs\Figures Revised

While care is taken to ensure the accuracy of this product, R8 and DATA CUSTODIAN(S), make no representations or warranties about its accuracy, completeness or suitability for any particular purpose. R8 and DATA CUSTODIAN(S) cannot accept liability of any kind (whether in contract, tort or otherwise) for any expenses, losses, damages and/or costs (including indirect or consequential damage) which are or may be incurred as a result of the product being inaccurate, incomplete or unsuitable in any way and for any reason.

Google Earth Imagery 2020. Created by: DM