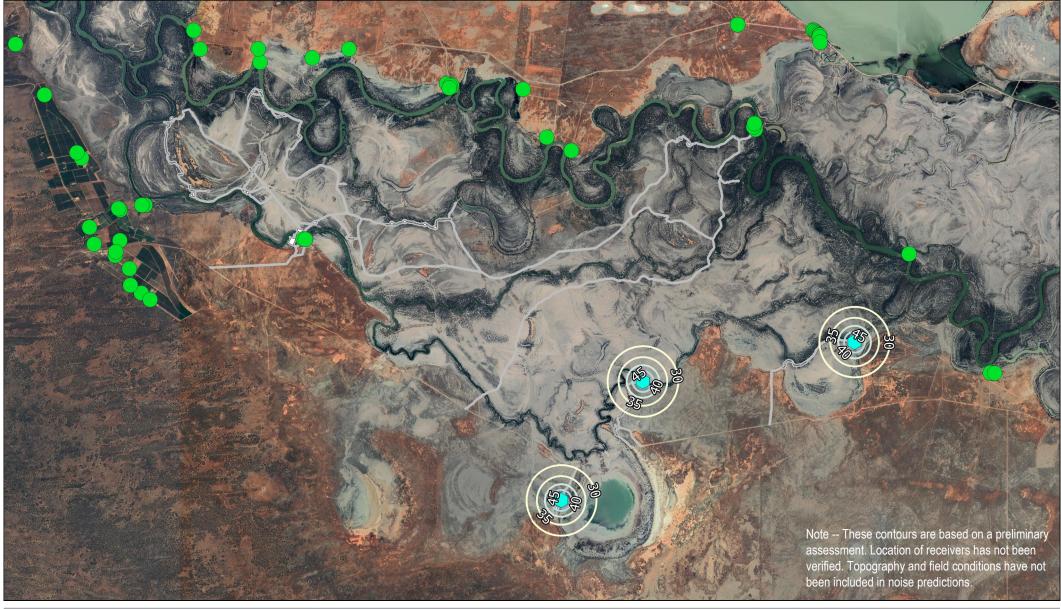

Pump location Noise contour LAeq (dB)

Victorian Murray Floodplain Restoration Project Lindsay Island Noise Assessment

Predicted noise contrours - operation

Preliminary -

Project No. 12510225 Revision No. -Date. 25/05/2020

Google Earth Imagery 2020. Created by: DM

\\ghdnet\ghd\AU\Melbourne\Projects\31\12510225\Tech\Noise\Noise Modelling\Outputs\Figures Revised

While care is taken to ensure the accuracy of this product, R8 and DATA CUSTODIAN(S), make no representations or warranties about its accuracy, completeness or suitability for any particular purpose. R8 and DATA CUSTODIAN(S) cannot accept liability of any kind (whether in contract, tort or otherwise) for any expenses, losses, damages and/or costs (including indirect or consequential damage) which are or may be incurred as a result of the product being inaccurate, incomplete or unsuitable in any way and for any reason.

Google Earth Imagery 2020. Created by: DM