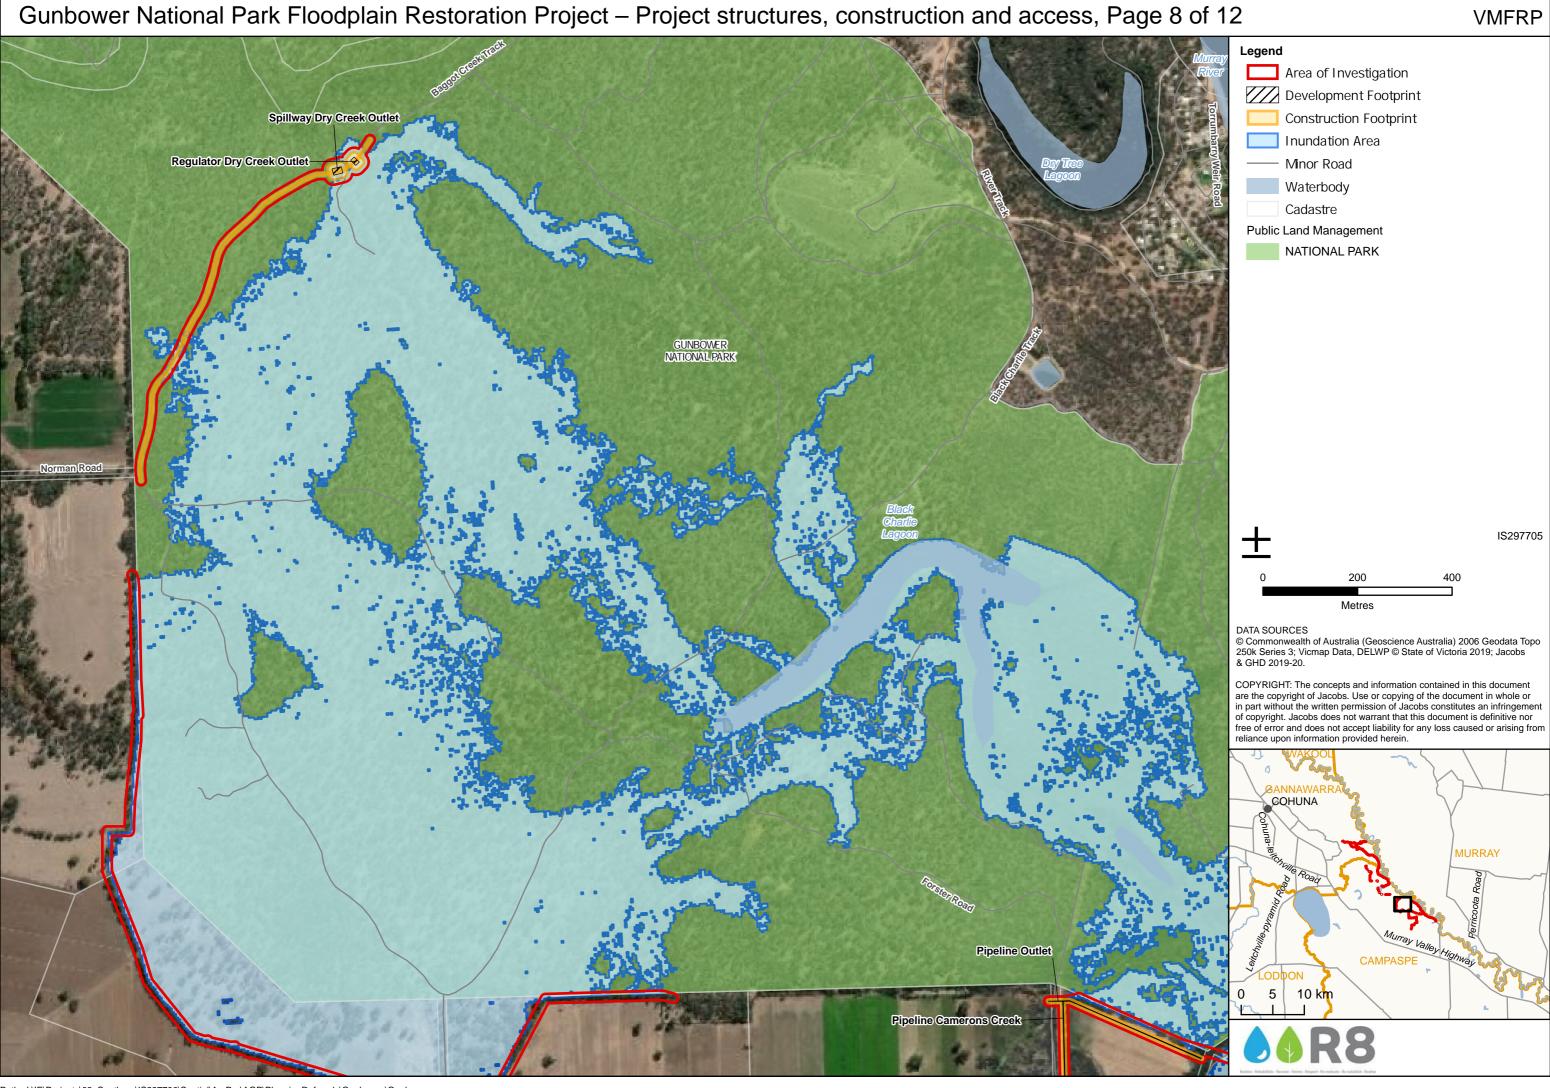

## **Attachment 1 – Project Overview Maps**

- Map 1 Project location map
- Map 2 Project structures, construction and access
- Map 3 Managed inundation area
- Map 4 Ramsar sites
- Map 5 VMFRP Project Overview