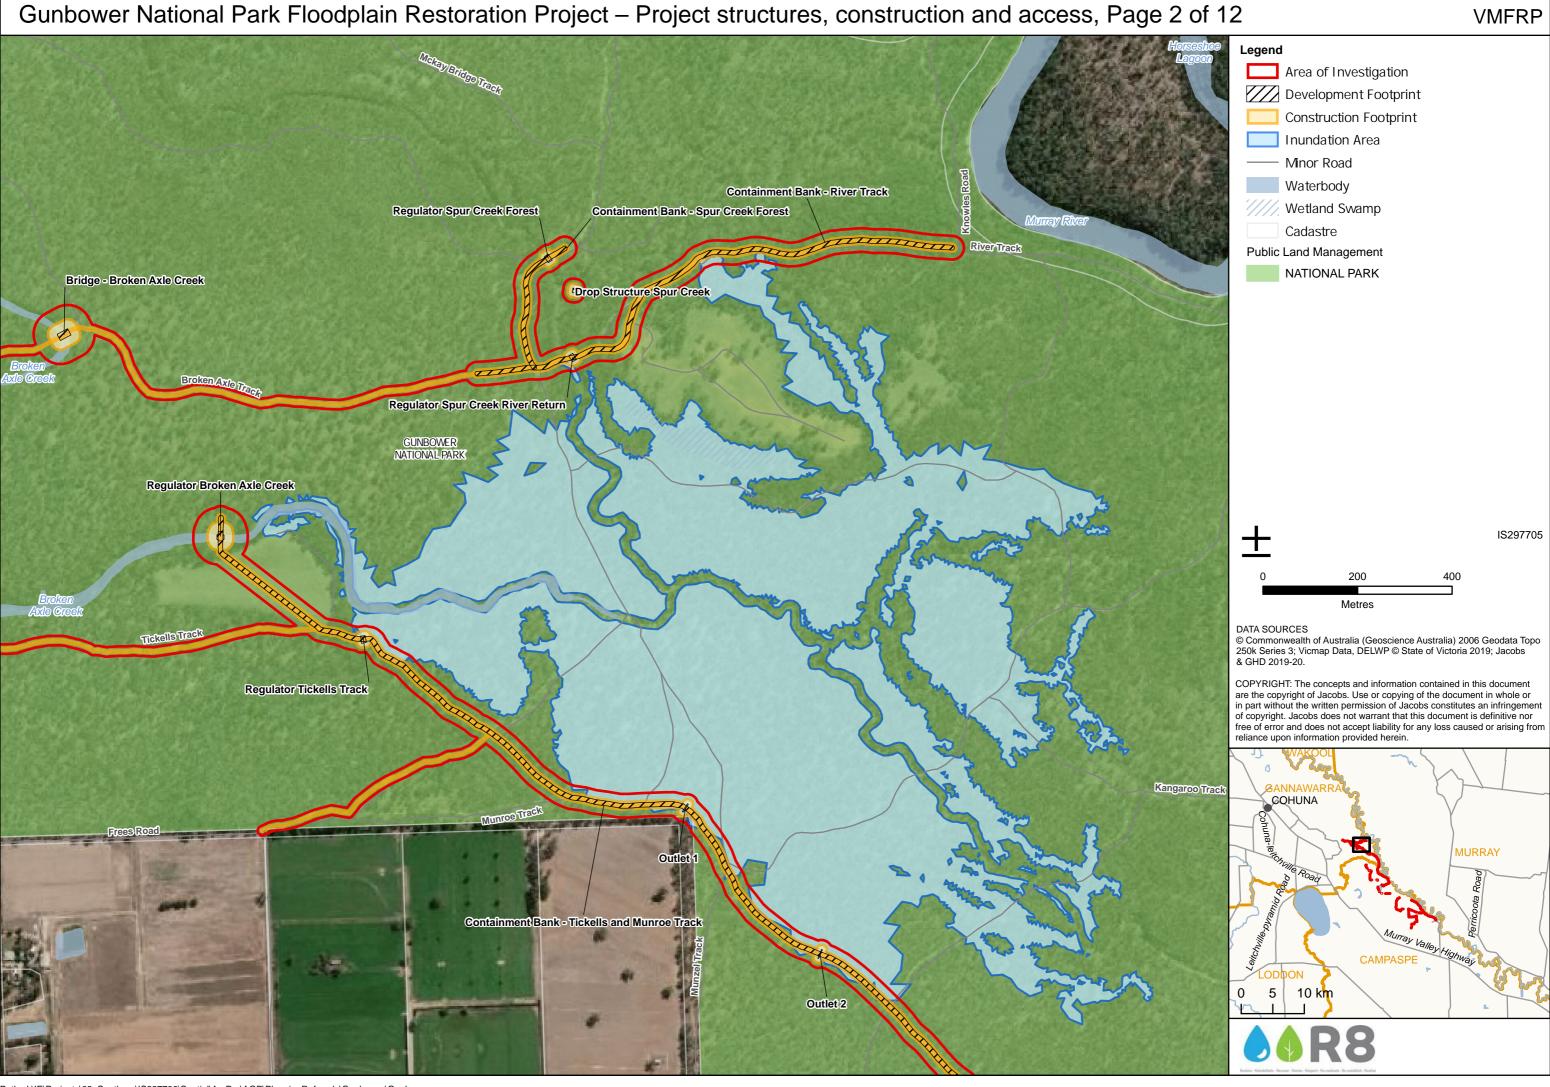

## **Attachment 1 – Project Overview Maps**

- Map 1 Project location map
- Map 2 Project structures, construction and access
- Map 3 Managed inundation area
- Map 4 Ramsar sites
- Map 5 VMFRP Project Overview

Managed inundation area **VMFRP** 