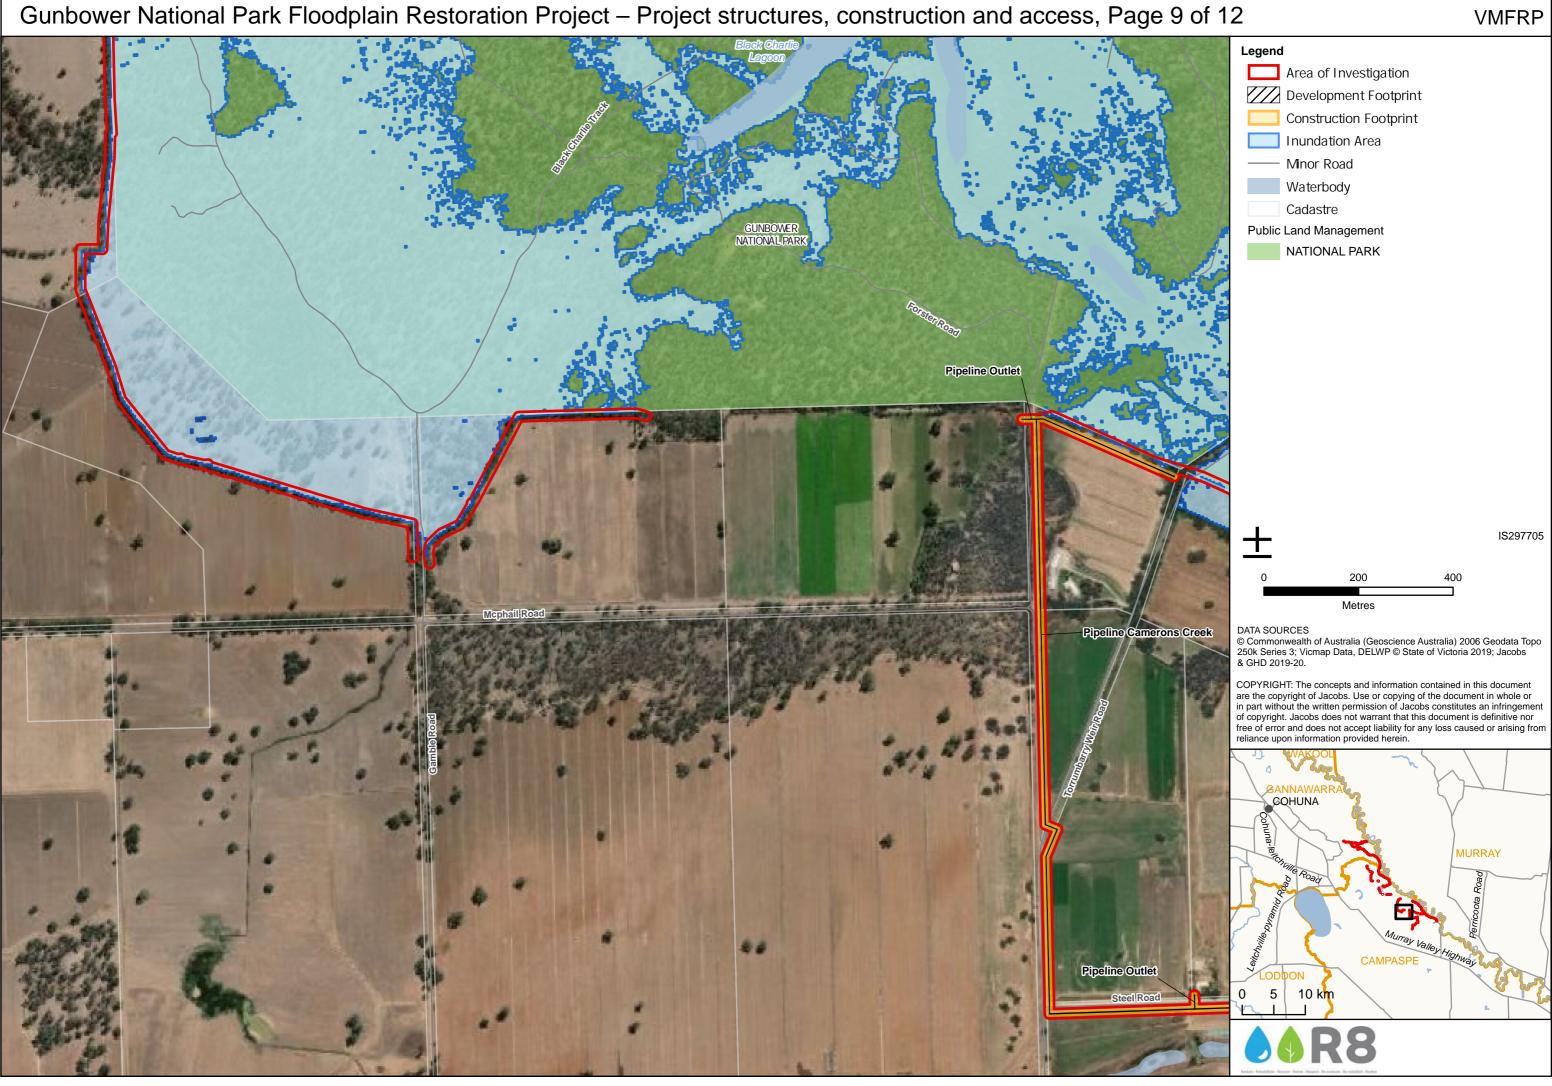

goon IS297705 **Bowlands Road** Kow Swamp Road Kilometers DATA SOURCES
© Commonwealth of Australia (Geoscience Australia) 2006 Geodata Topo 250k Series 3; Vicmap Data © State of Victoria 2019; Jacobs 2019. COPYRIGHT: The concepts and information contained in this document are the copyright of Jacobs. Use or copying of the document in whole or in part without the written permission of Jacobs constitutes an infringement of copyright. Jacobs does not warrant that this document is definitive nor free of error and does not accept liability for any loss caused or arising from reliance upon information provided herein. Taylor Creek COHUNA 0 5 10 km Mount Hope Path: J:\IE\Projects\03 Southern\IS297700\Spatial\ArcPro\AGP\HistoricalHeritage\Gunbower\Gunbower HistoricalHeritage.aprx

























Managed inundation area **VMFRP**