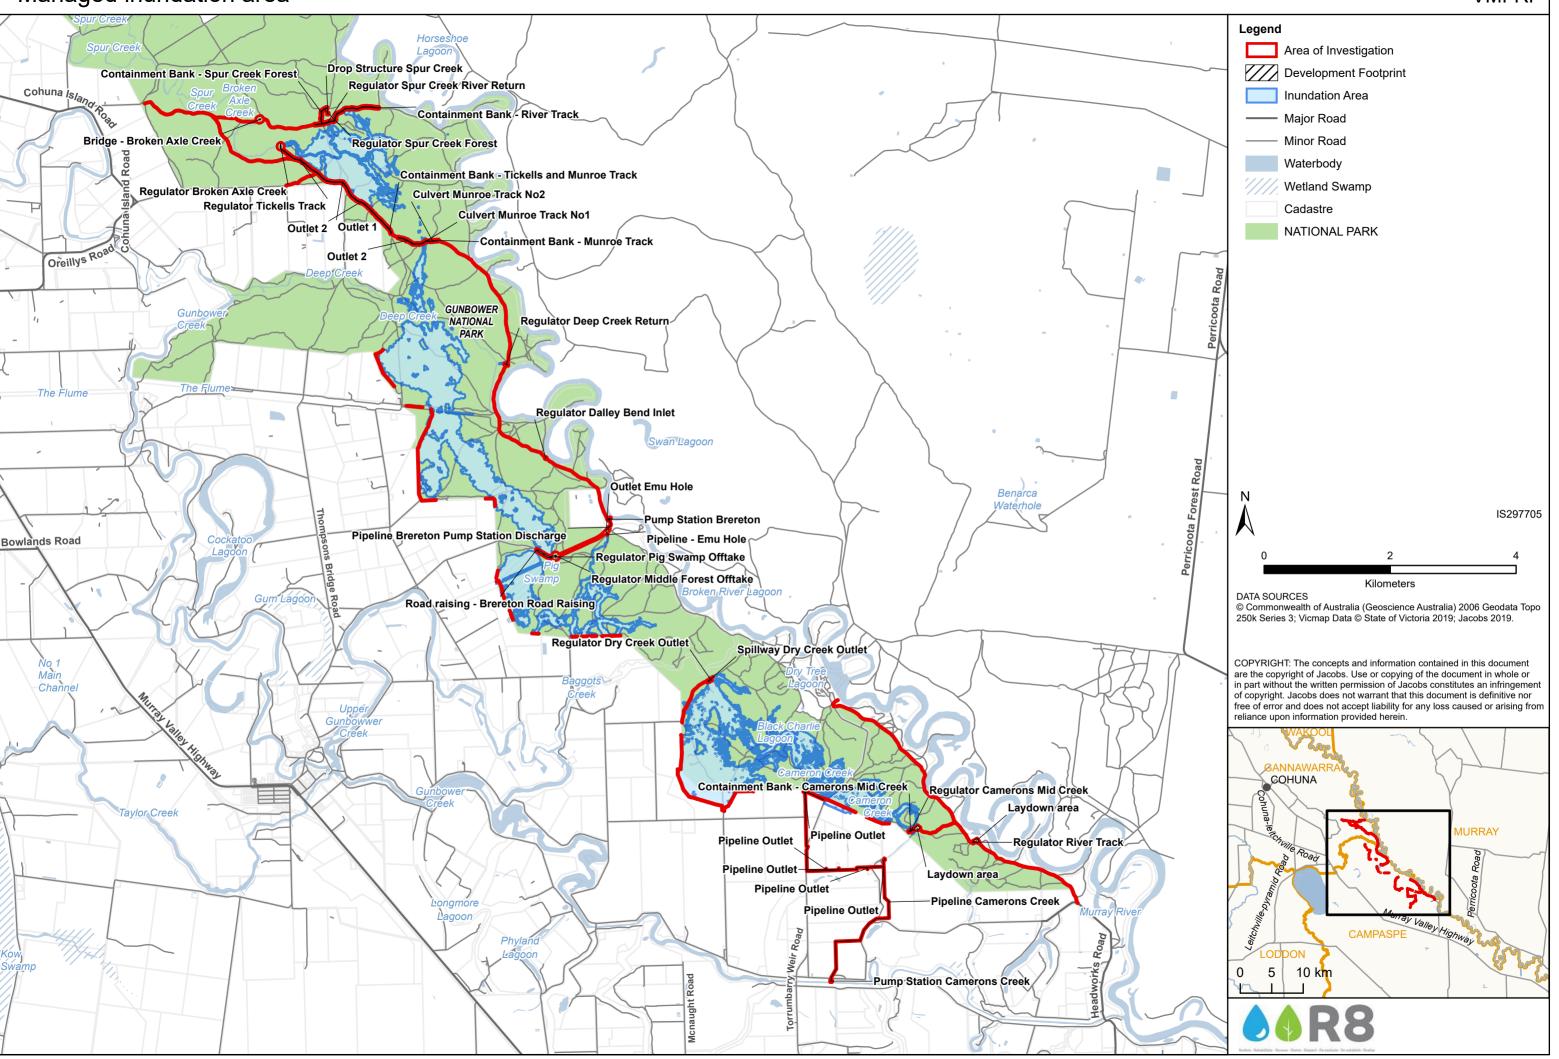

ad Kilometers DATA SOURCES
© Commonwealth of Australia (Geoscience Australia) 2006 Geodata Topo 250k Series 3; Vicmap Data © State of Victoria 2019; Jacobs 2019. COPYRIGHT: The concepts and information contained in this document are the copyright of Jacobs. Use or copying of the document in whole or in part without the written permission of Jacobs constitutes an infringement of copyright. Jacobs does not warrant that this document is definitive nor free of error and does not accept liability for any loss caused or arising from reliance upon information provided herein. Taylor Creek COHUNA 0 5 10 km Mount Hope Path: J:\IE\Projects\03 Southern\IS297700\Spatial\ArcPro\AGP\HistoricalHeritage\Gunbower\Gunbower HistoricalHeritage.aprx

























Managed inundation area **VMFRP**