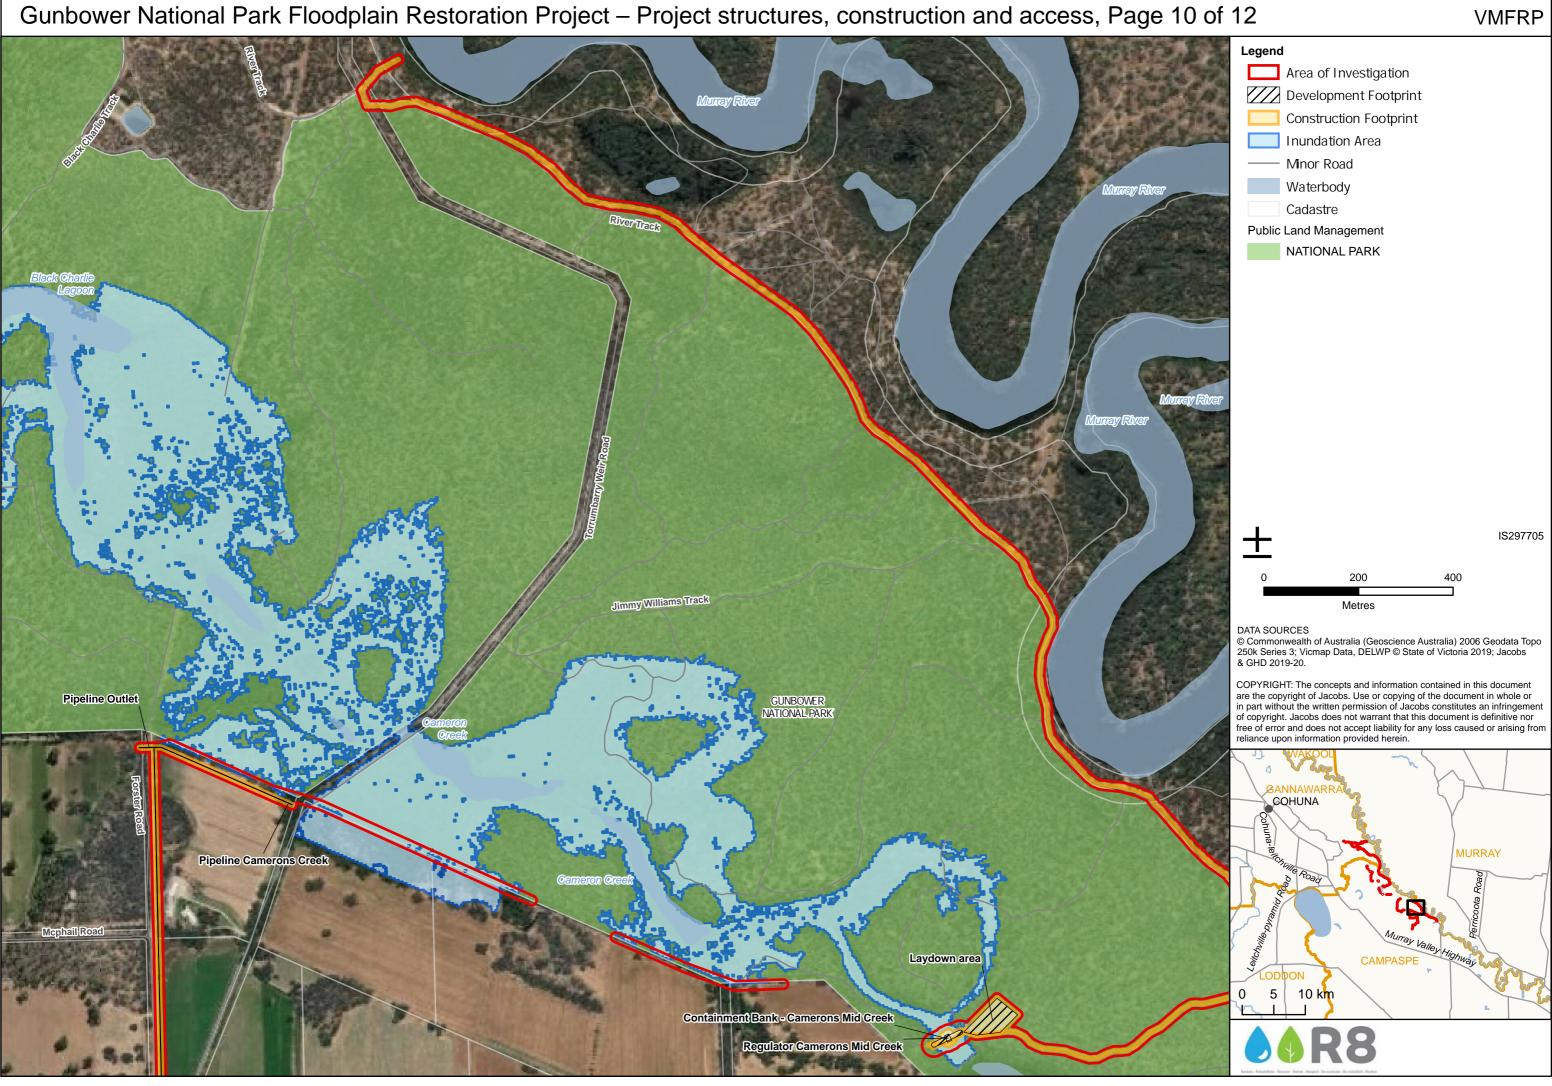

on IS297705 **Bowlands Road** Kow Swamp Road Kilometers DATA SOURCES
© Commonwealth of Australia (Geoscience Australia) 2006 Geodata Topo 250k Series 3; Vicmap Data © State of Victoria 2019; Jacobs 2019. COPYRIGHT: The concepts and information contained in this document are the copyright of Jacobs. Use or copying of the document in whole or in part without the written permission of Jacobs constitutes an infringement of copyright. Jacobs does not warrant that this document is definitive nor free of error and does not accept liability for any loss caused or arising from reliance upon information provided herein. Taylor Creek COHUNA 0 5 10 km Mount Hope Path: J:\IE\Projects\03 Southern\IS297700\Spatial\ArcPro\AGP\HistoricalHeritage\Gunbower\Gunbower HistoricalHeritage.aprx

























Managed inundation area **VMFRP**