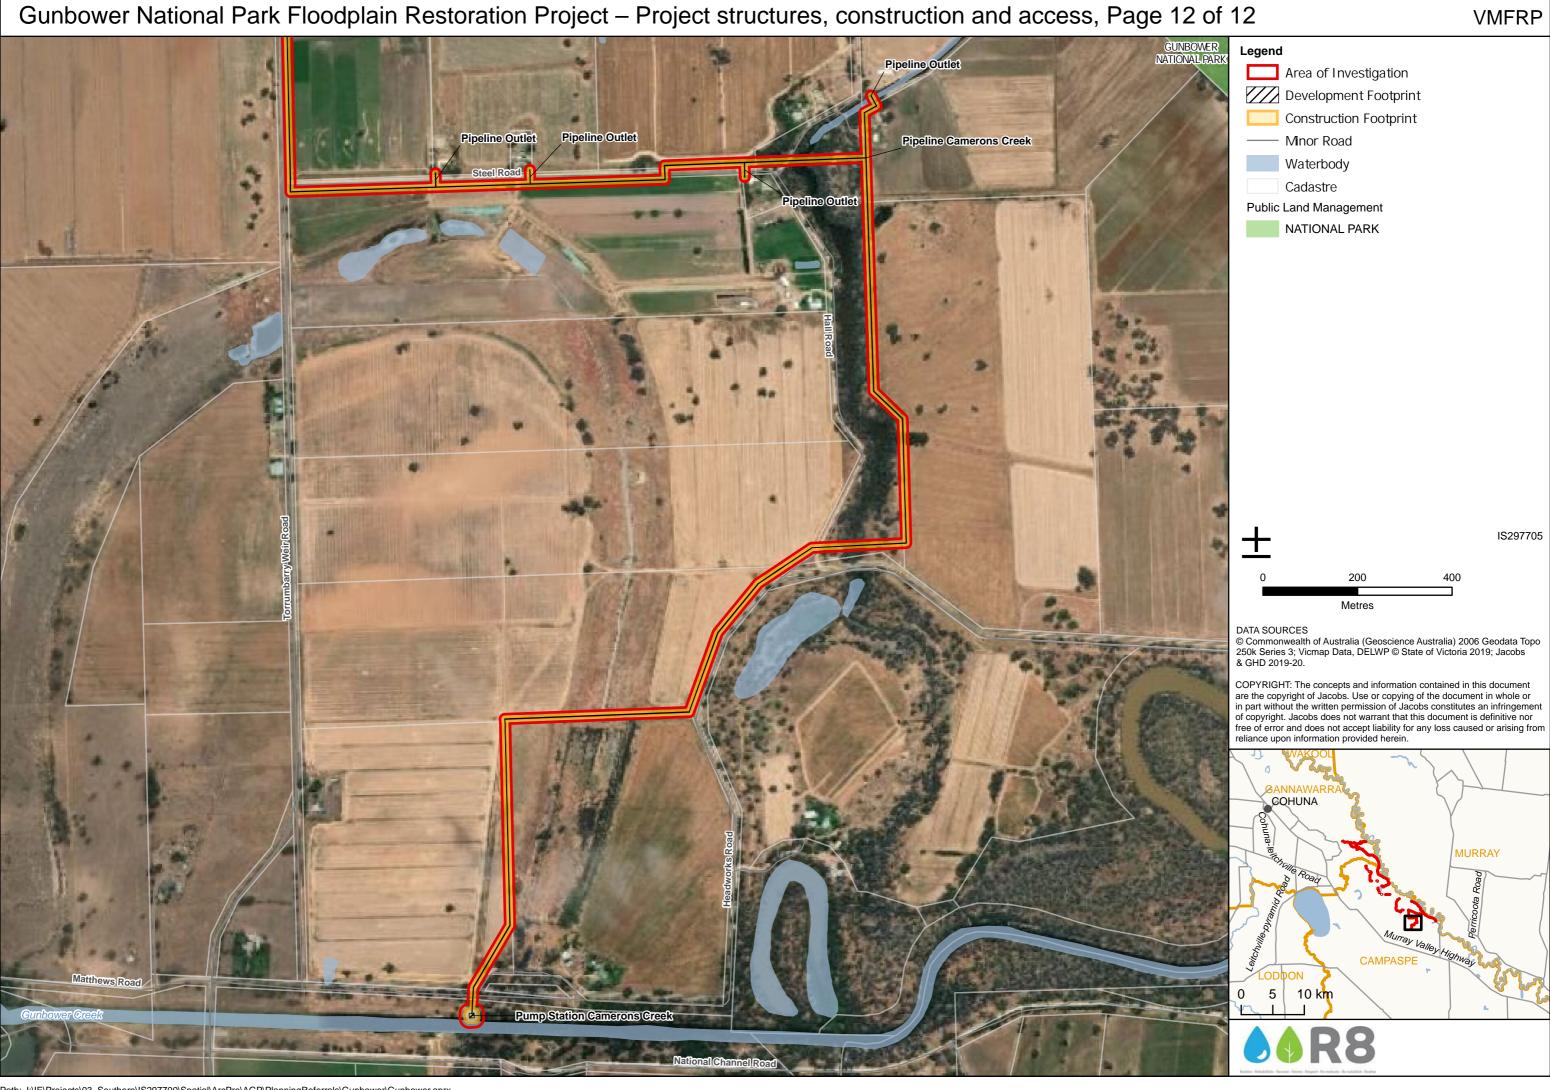

S297705 **Bowlands Road** Kow Swamp Road Kilometers DATA SOURCES
© Commonwealth of Australia (Geoscience Australia) 2006 Geodata Topo 250k Series 3; Vicmap Data © State of Victoria 2019; Jacobs 2019. COPYRIGHT: The concepts and information contained in this document are the copyright of Jacobs. Use or copying of the document in whole or in part without the written permission of Jacobs constitutes an infringement of copyright. Jacobs does not warrant that this document is definitive nor free of error and does not accept liability for any loss caused or arising from reliance upon information provided herein. Taylor Creek COHUNA 0 5 10 km Mount Hope Path: J:\IE\Projects\03 Southern\IS297700\Spatial\ArcPro\AGP\HistoricalHeritage\Gunbower\Gunbower HistoricalHeritage.aprx

























Managed inundation area **VMFRP**