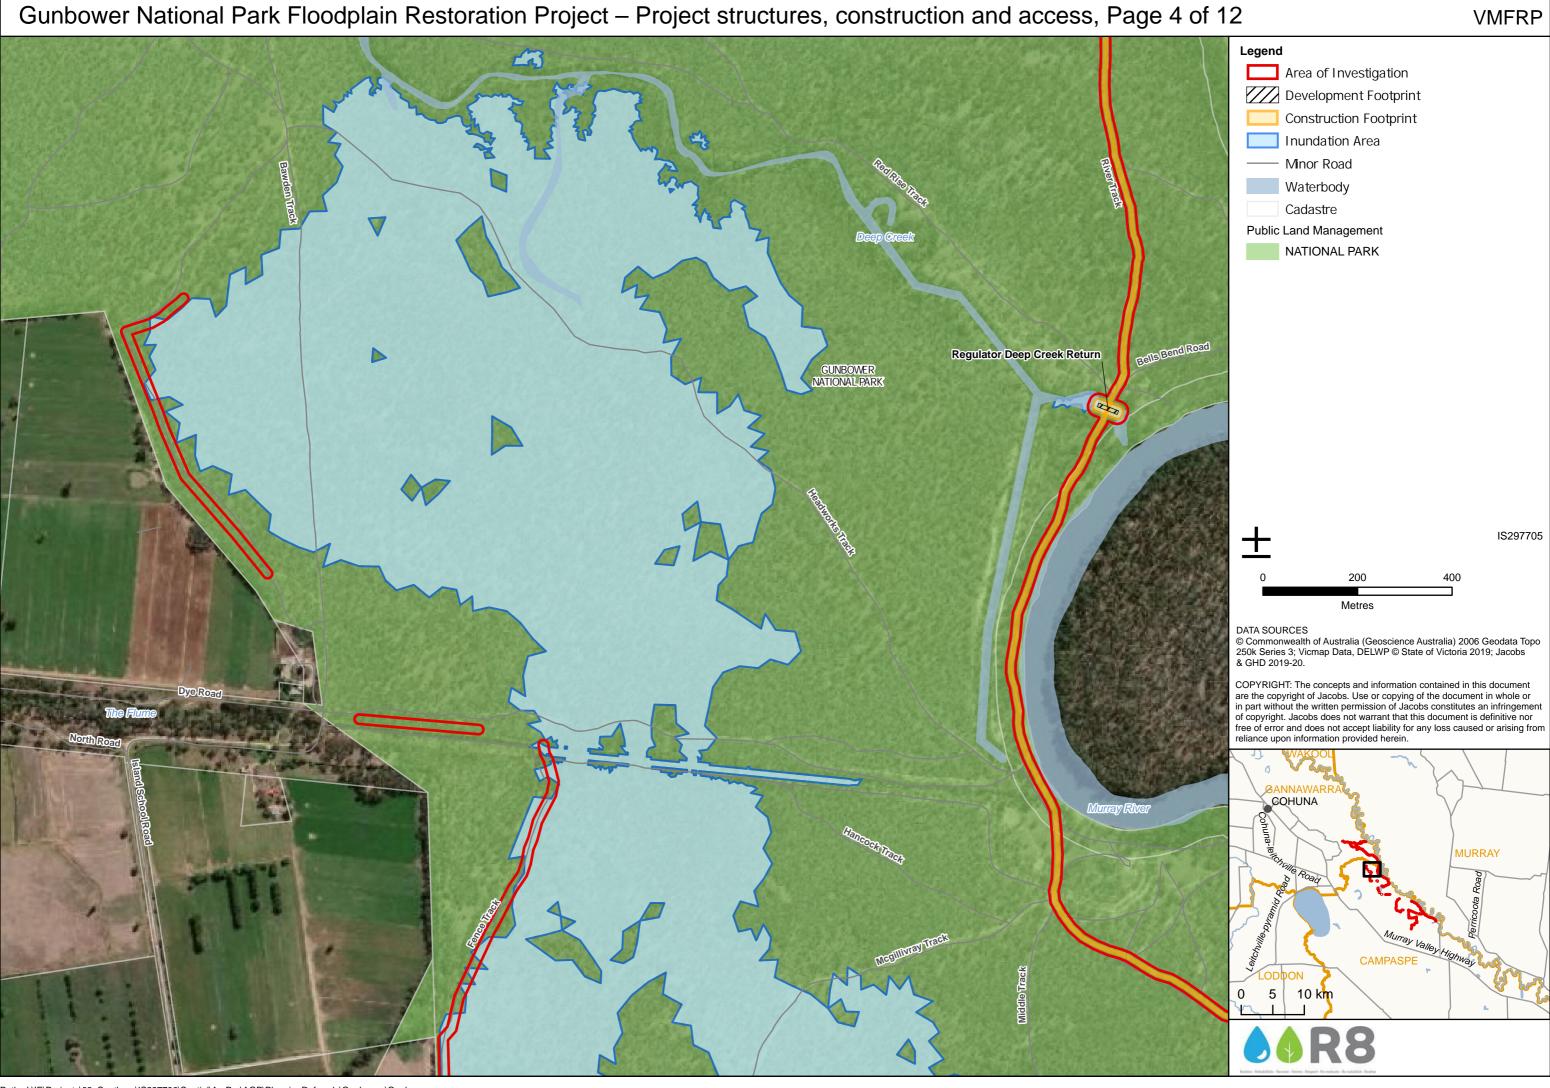

## **Attachment 1 – Project Overview Maps**

- Map 1 Project location map
- Map 2 Project structures, construction and access
- Map 3 Managed inundation area
- Map 4 Ramsar sites
- Map 5 VMFRP Project Overview