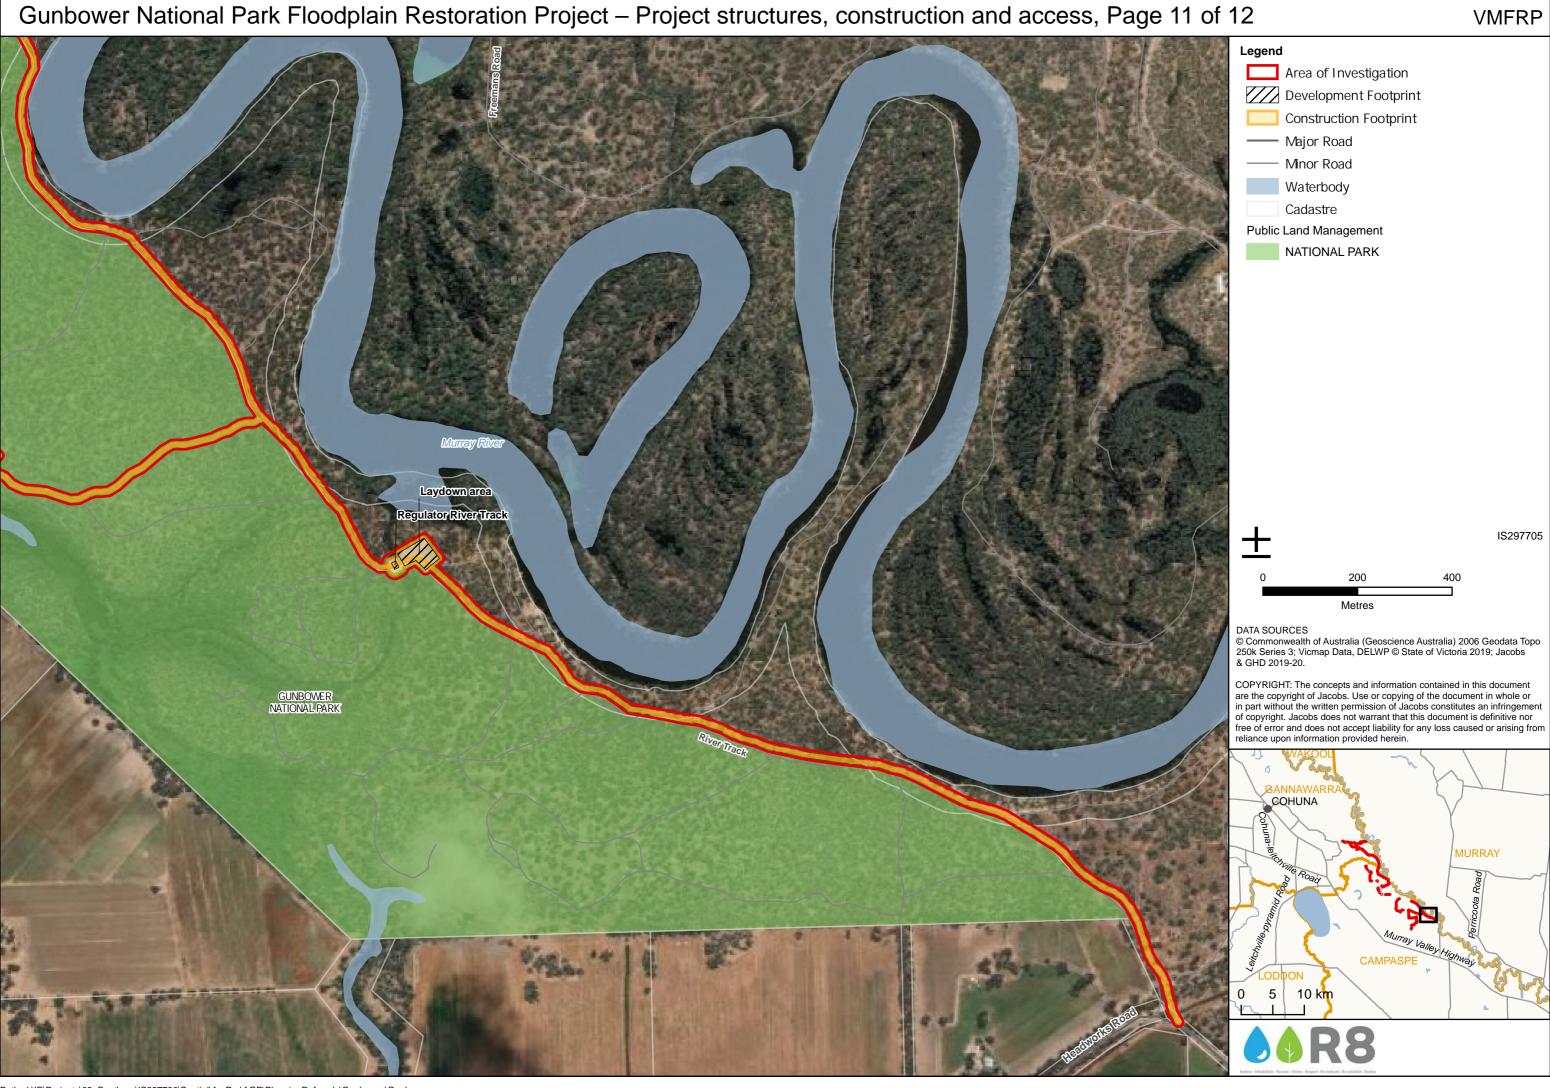

IS297705 **Bowlands Road** Kow Swamp Road Kilometers DATA SOURCES
© Commonwealth of Australia (Geoscience Australia) 2006 Geodata Topo 250k Series 3; Vicmap Data © State of Victoria 2019; Jacobs 2019. COPYRIGHT: The concepts and information contained in this document are the copyright of Jacobs. Use or copying of the document in whole or in part without the written permission of Jacobs constitutes an infringement of copyright. Jacobs does not warrant that this document is definitive nor free of error and does not accept liability for any loss caused or arising from reliance upon information provided herein. Taylor Creek COHUNA 0 5 10 km Mount Hope Path: J:\IE\Projects\03 Southern\IS297700\Spatial\ArcPro\AGP\HistoricalHeritage\Gunbower\Gunbower HistoricalHeritage.aprx

























Managed inundation area **VMFRP**