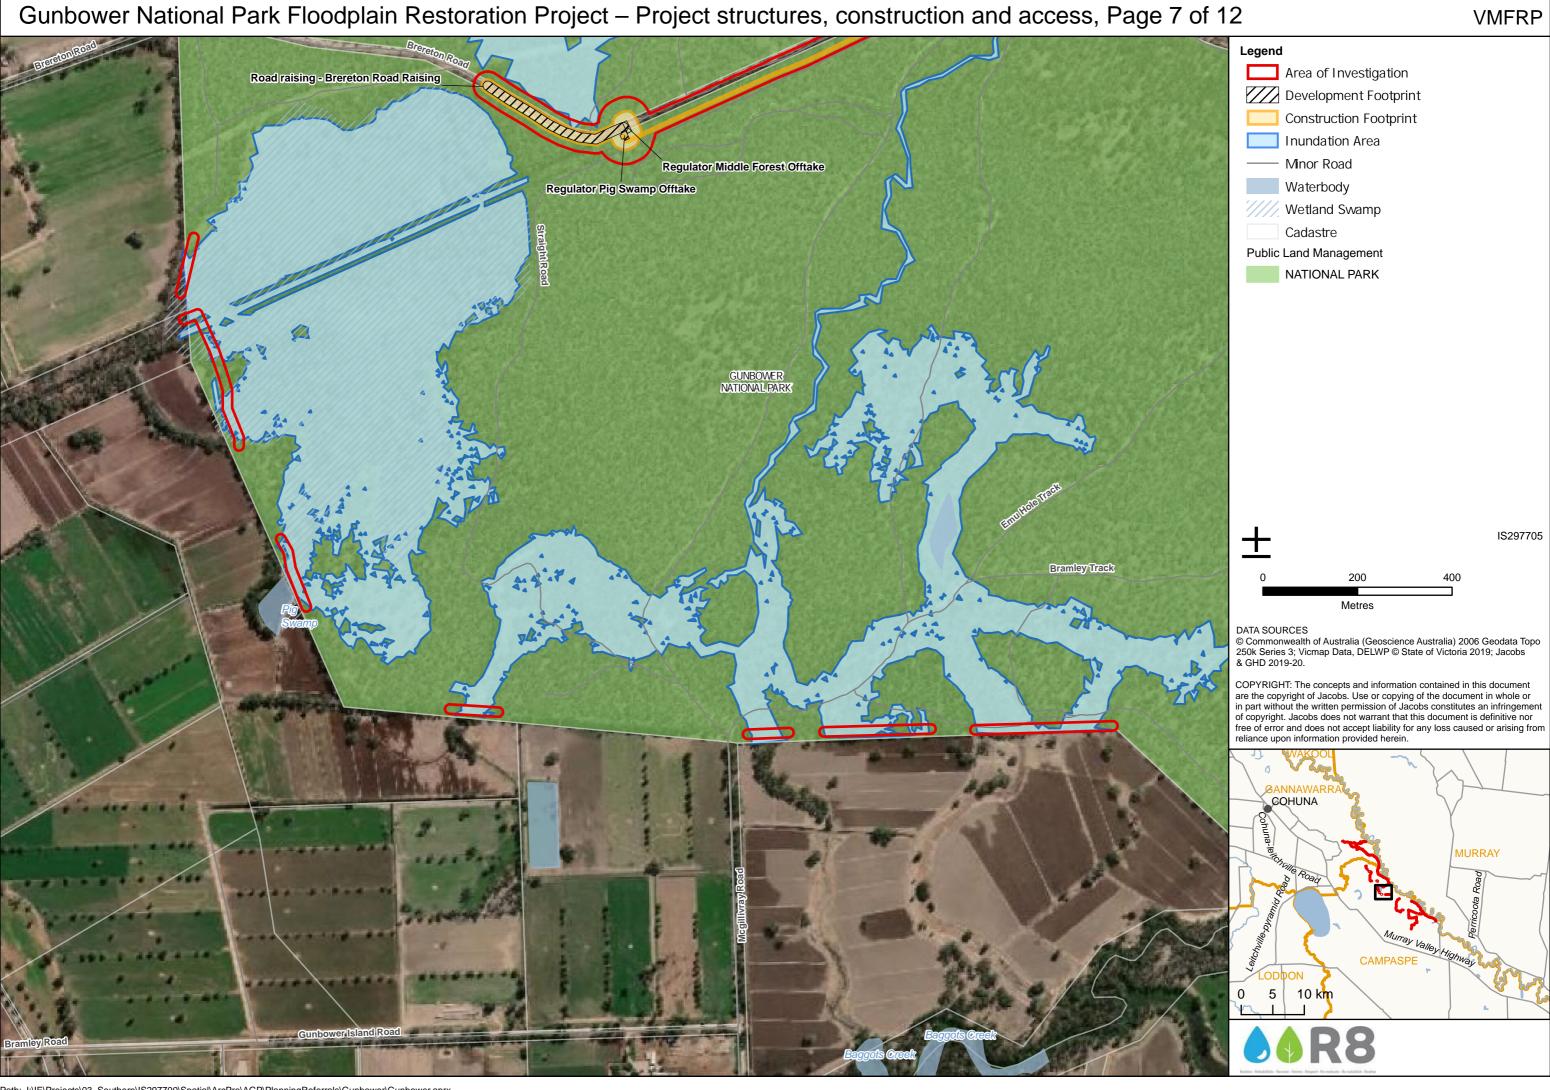

## **Attachment 1 – Project Overview Maps**

- Map 1 Project location map
- Map 2 Project structures, construction and access
- Map 3 Managed inundation area
- Map 4 Ramsar sites
- Map 5 VMFRP Project Overview