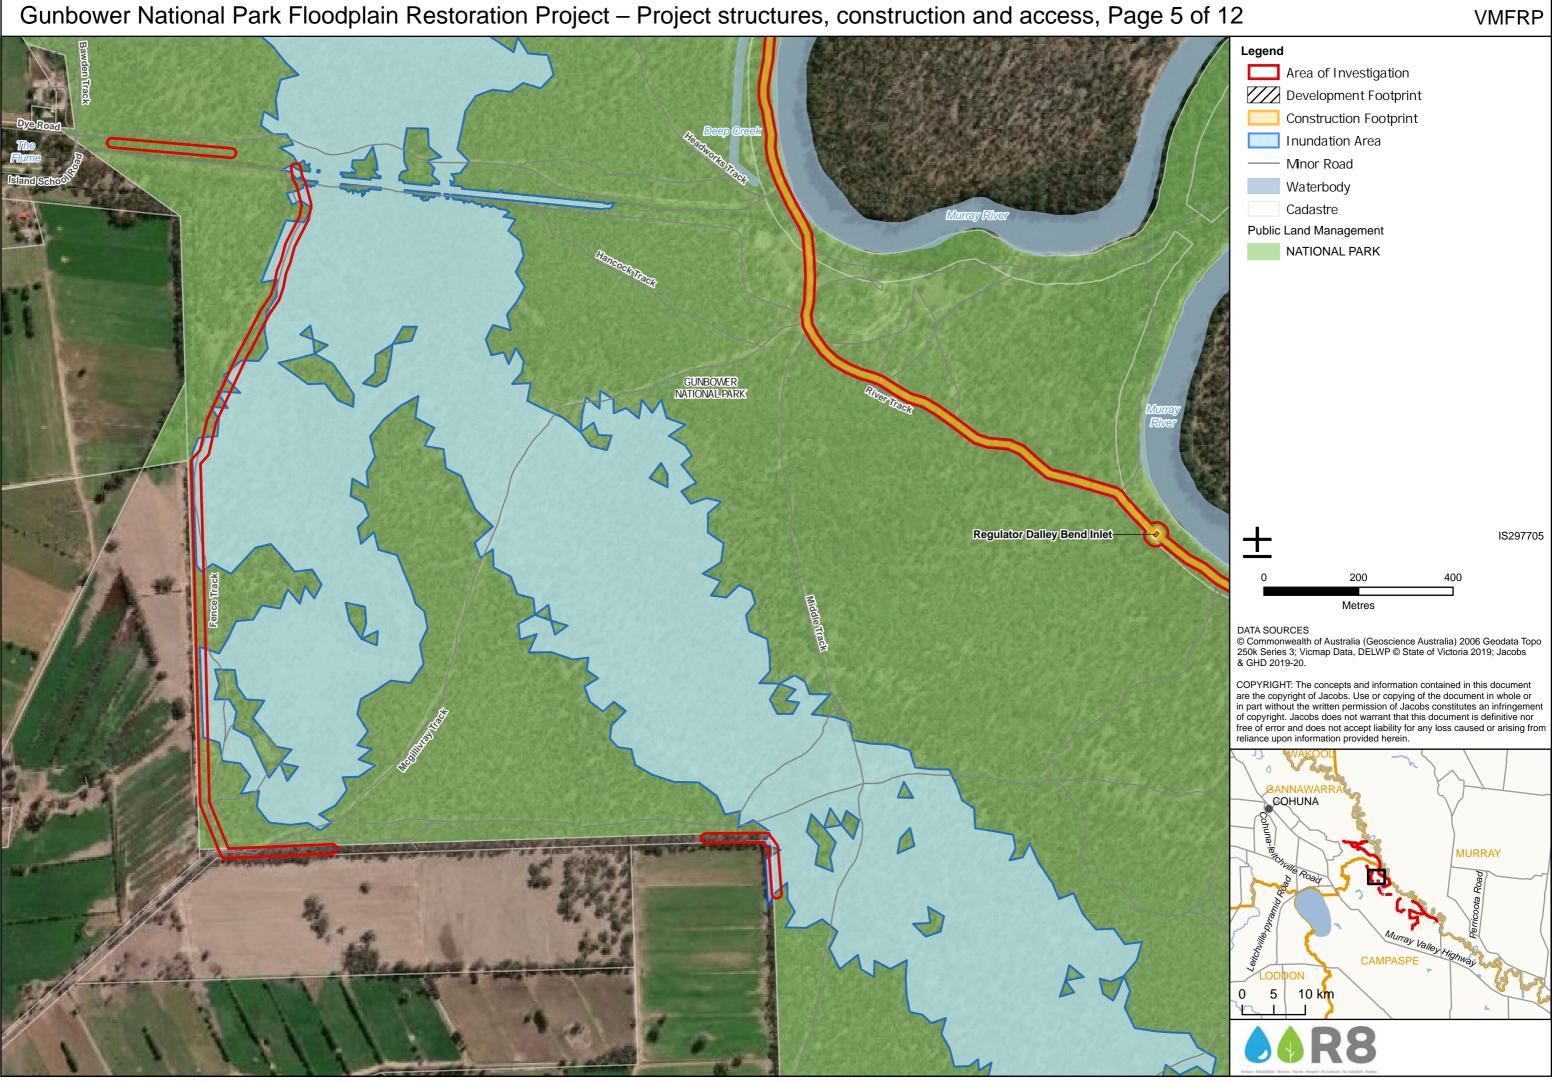

## **Attachment 1 – Project Overview Maps**

- Map 1 Project location map
- Map 2 Project structures, construction and access
- Map 3 Managed inundation area
- Map 4 Ramsar sites
- Map 5 VMFRP Project Overview