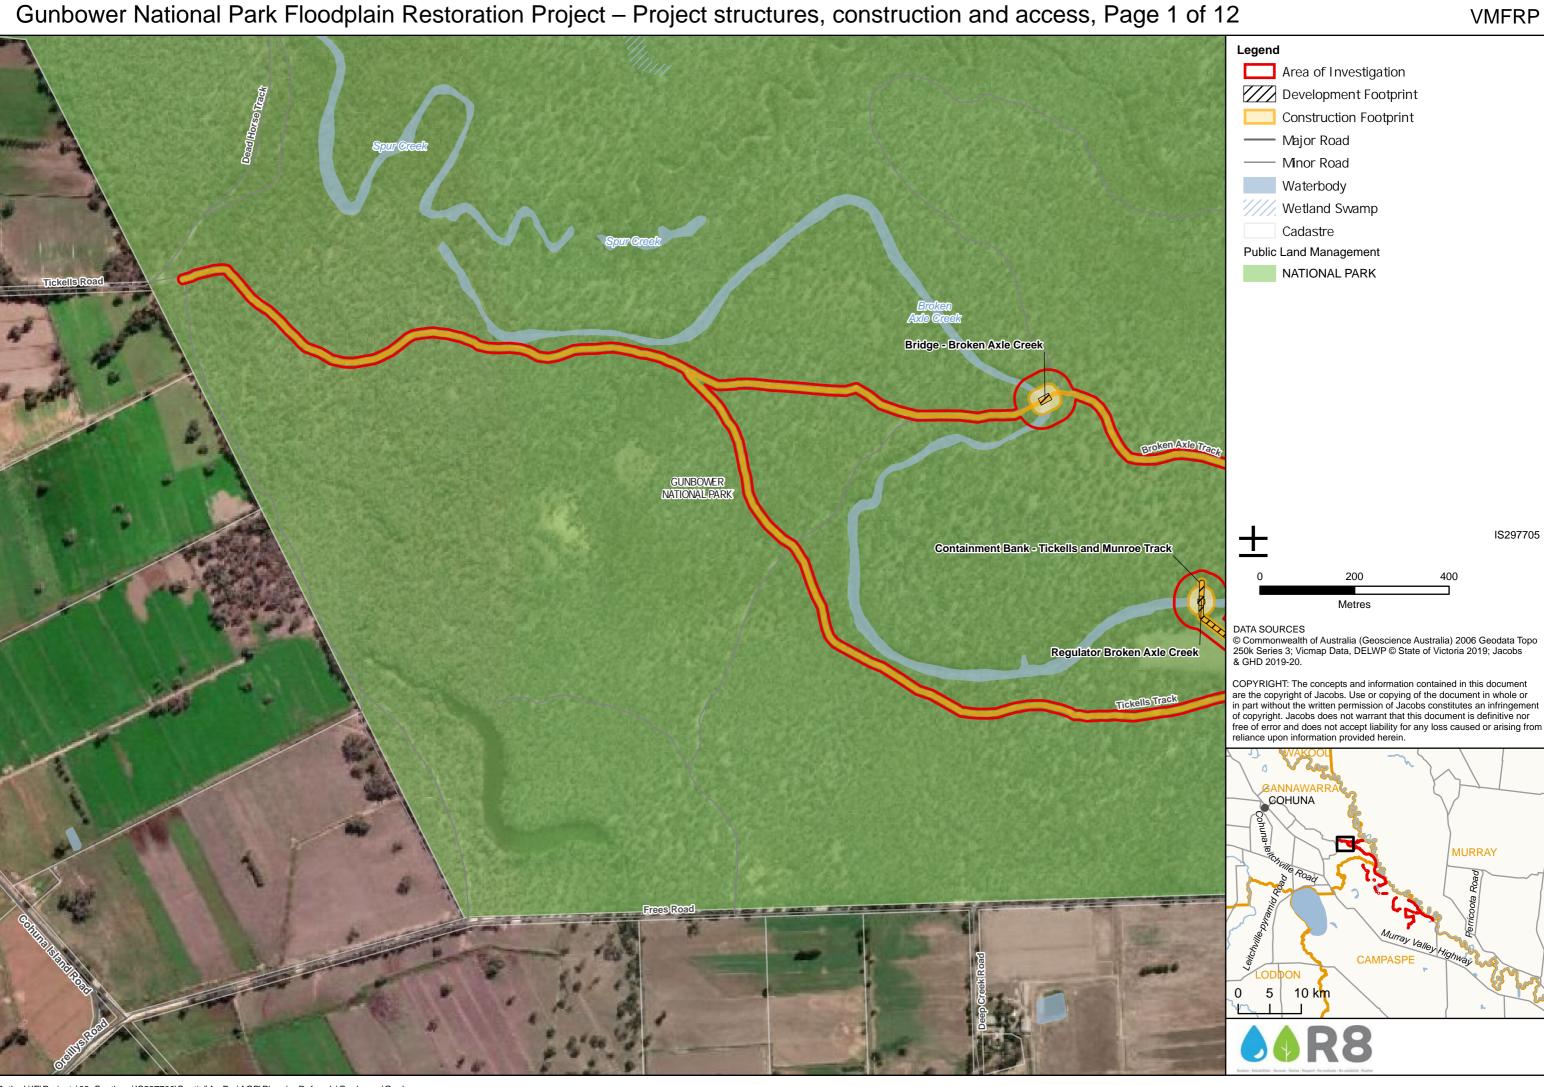

## **Attachment 1 – Project Overview Maps**

- Map 1 Project location map
- Map 2 Project structures, construction and access
- Map 3 Managed inundation area
- Map 4 Ramsar sites
- Map 5 VMFRP Project Overview