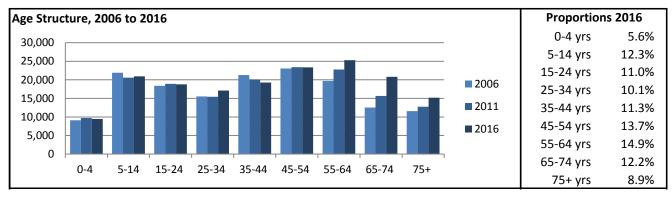

|                                                                                        | 2006          | 2011          | 2016          |
|----------------------------------------------------------------------------------------|---------------|---------------|---------------|
| Median population age in years                                                         | 40            | 42            | 44            |
| Proportion indigenous persons                                                          | 0.9%          | 1.2%          | 1.6%          |
| Proportion Australian citizens                                                         | 92.2%         | 92.1%         | 89.0%         |
| Proportion born in Australia<br>Proportion born elsewhere                              | 85.2%<br>9.5% | 85.6%<br>9.8% | 81.6%<br>9.7% |
| Proportion speaking English only at home<br>Proportion speaking other language at home | 92.1%<br>4.0% | 92.0%<br>4.2% | 87.9%<br>4.6% |