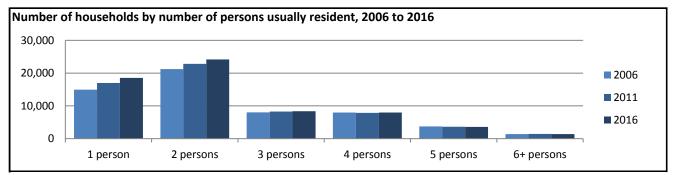

|                                        | 2006  | 2011  | 2016  |
|----------------------------------------|-------|-------|-------|
| Average household size                 | 2.5   | 2.4   | 2.4   |
| Average persons per bedroom            | 0.8   | 0.8   | 0.8   |
| Proportion of households with children | 38.5% | 36.5% | 33.8% |
| Proportion couple-only households      | 28.5% | 28.9% | 28.3% |
| Proportion lone person households      | 24.8% | 26.5% | 26.6% |
| Proportion group households            | 2.6%  | 2.5%  | 2.5%  |
| Proportion of dwellings rented         | 24.1% | 24.7% | 23.8% |
| Proportion owned with mortgage         | 37.6% | 36.8% | 35.7% |
| Proportion owned outright              | 32.0% | 32.3% | 30.6% |