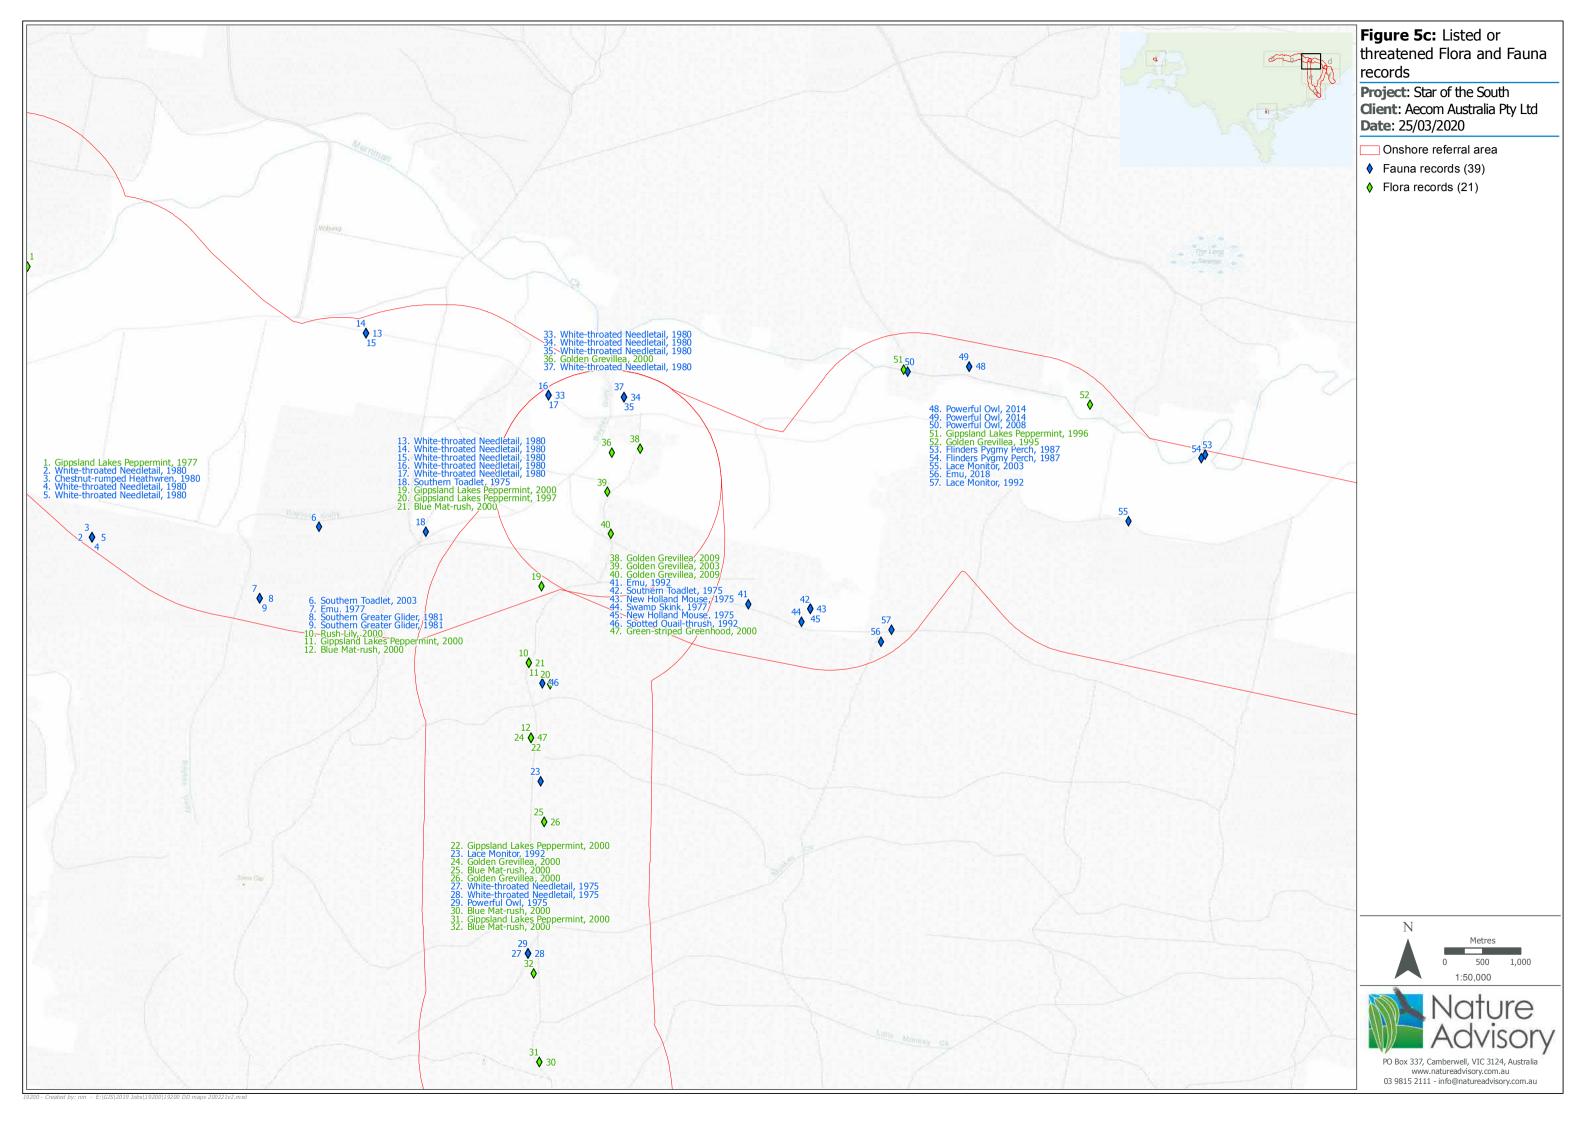

## Map Book

- Figure 3: Ecological Vegetation Classes modelled within the referral area (source: DELWP 2005 modelling)
- Figure 4: Map showing areas where EVC validation will be required during detailed assessment
- Figure 5: Victorian Biodiversity Atlas records of threatened flora and fauna species, and migratory fauna species.