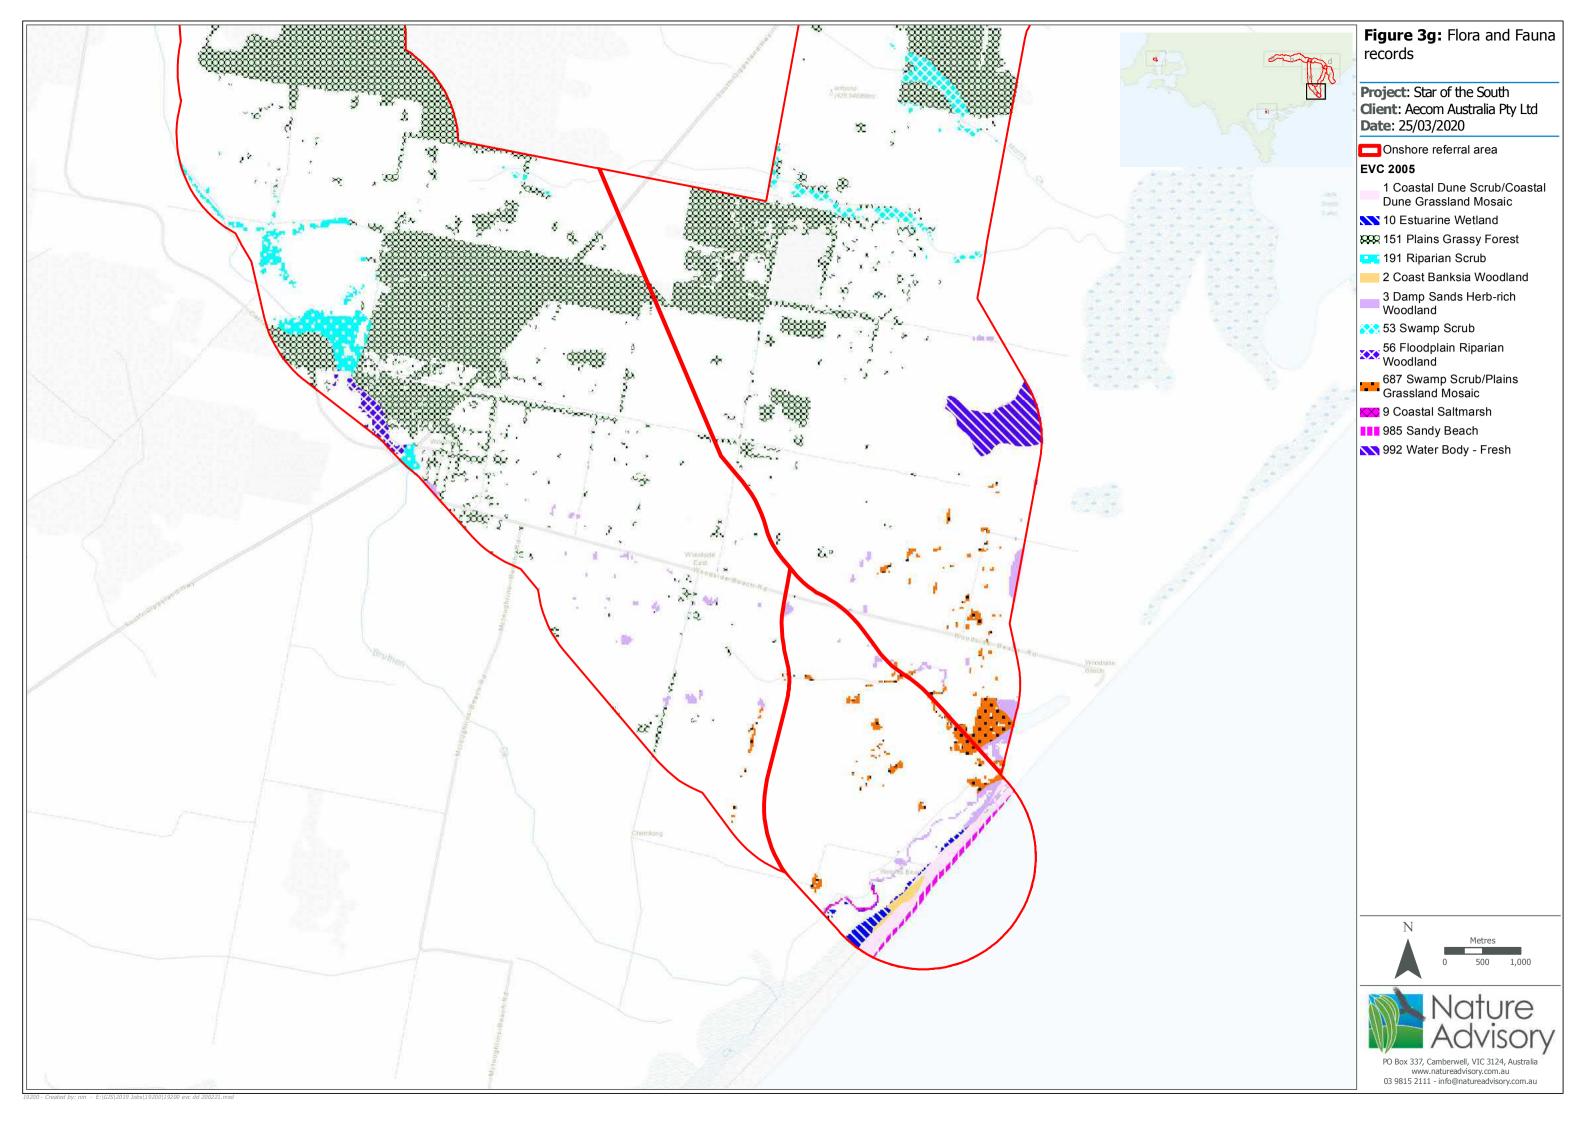

## Map Book

- Figure 3: Ecological Vegetation Classes modelled within the referral area (source: DELWP 2005 modelling)
- Figure 4: Map showing areas where EVC validation will be required during detailed assessment
- Figure 5: Victorian Biodiversity Atlas records of threatened flora and fauna species, and migratory fauna species.