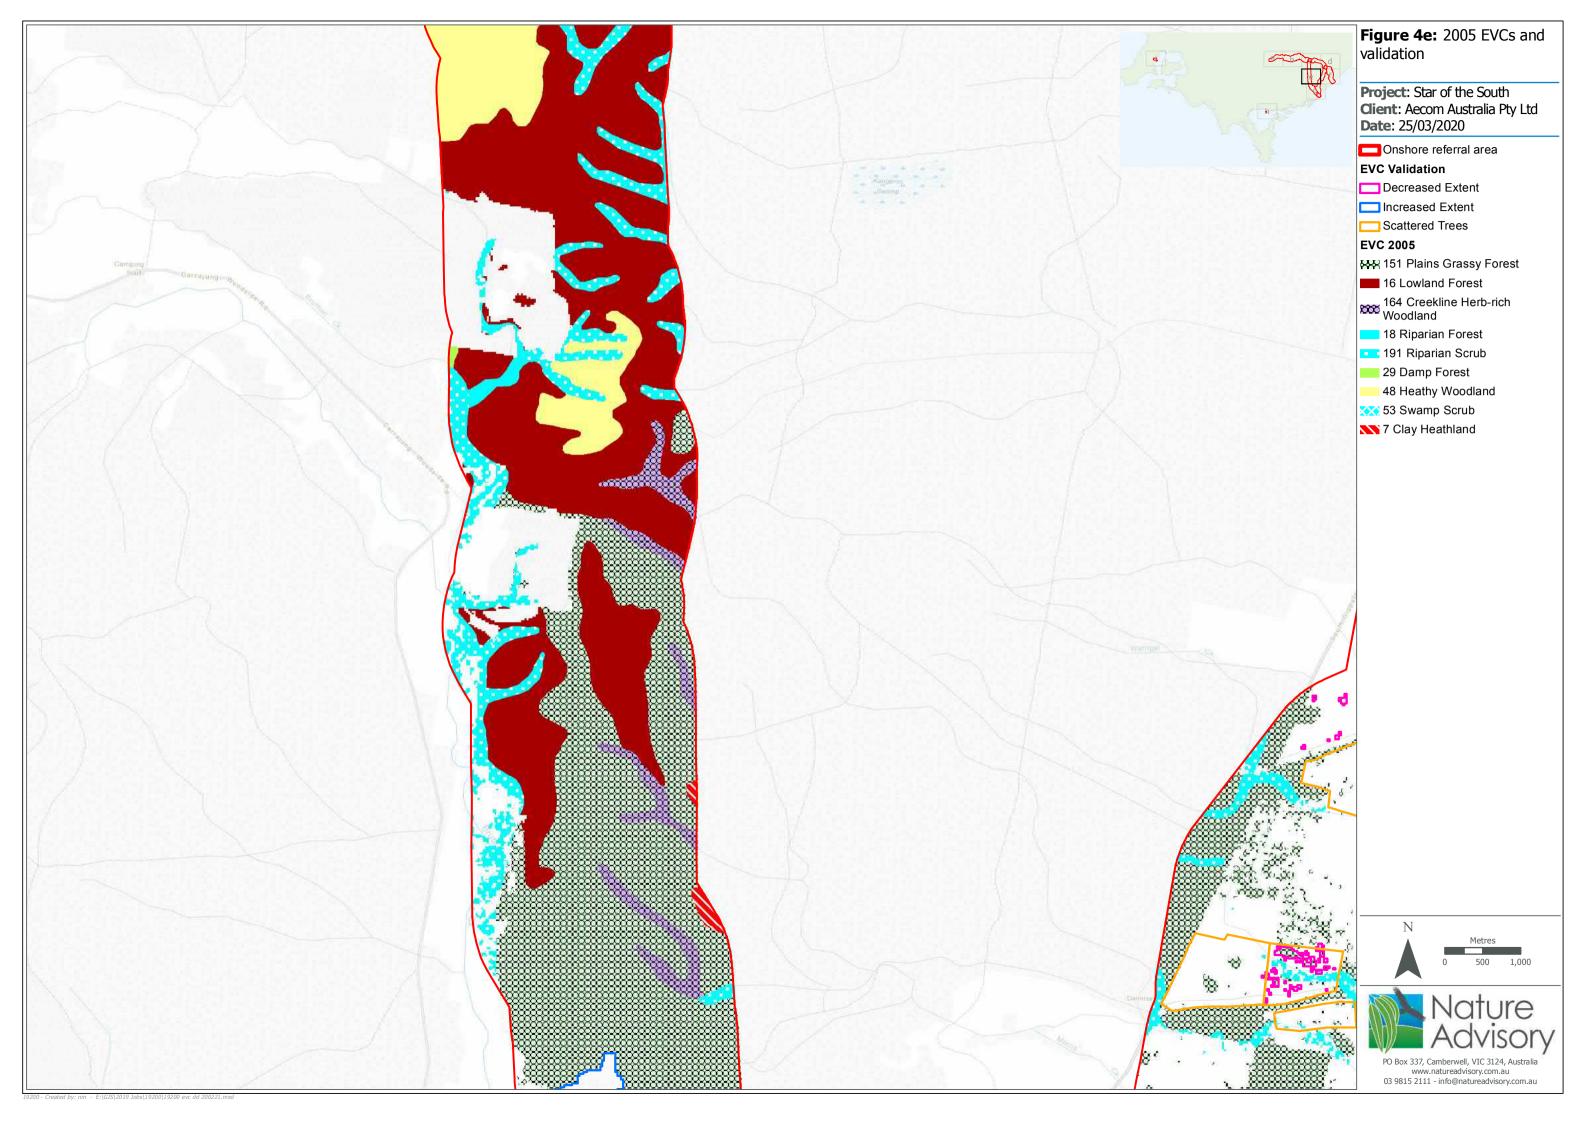

## Map Book

- Figure 3: Ecological Vegetation Classes modelled within the referral area (source: DELWP 2005 modelling)
- Figure 4: Map showing areas where EVC validation will be required during detailed assessment
- Figure 5: Victorian Biodiversity Atlas records of threatened flora and fauna species, and migratory fauna species.