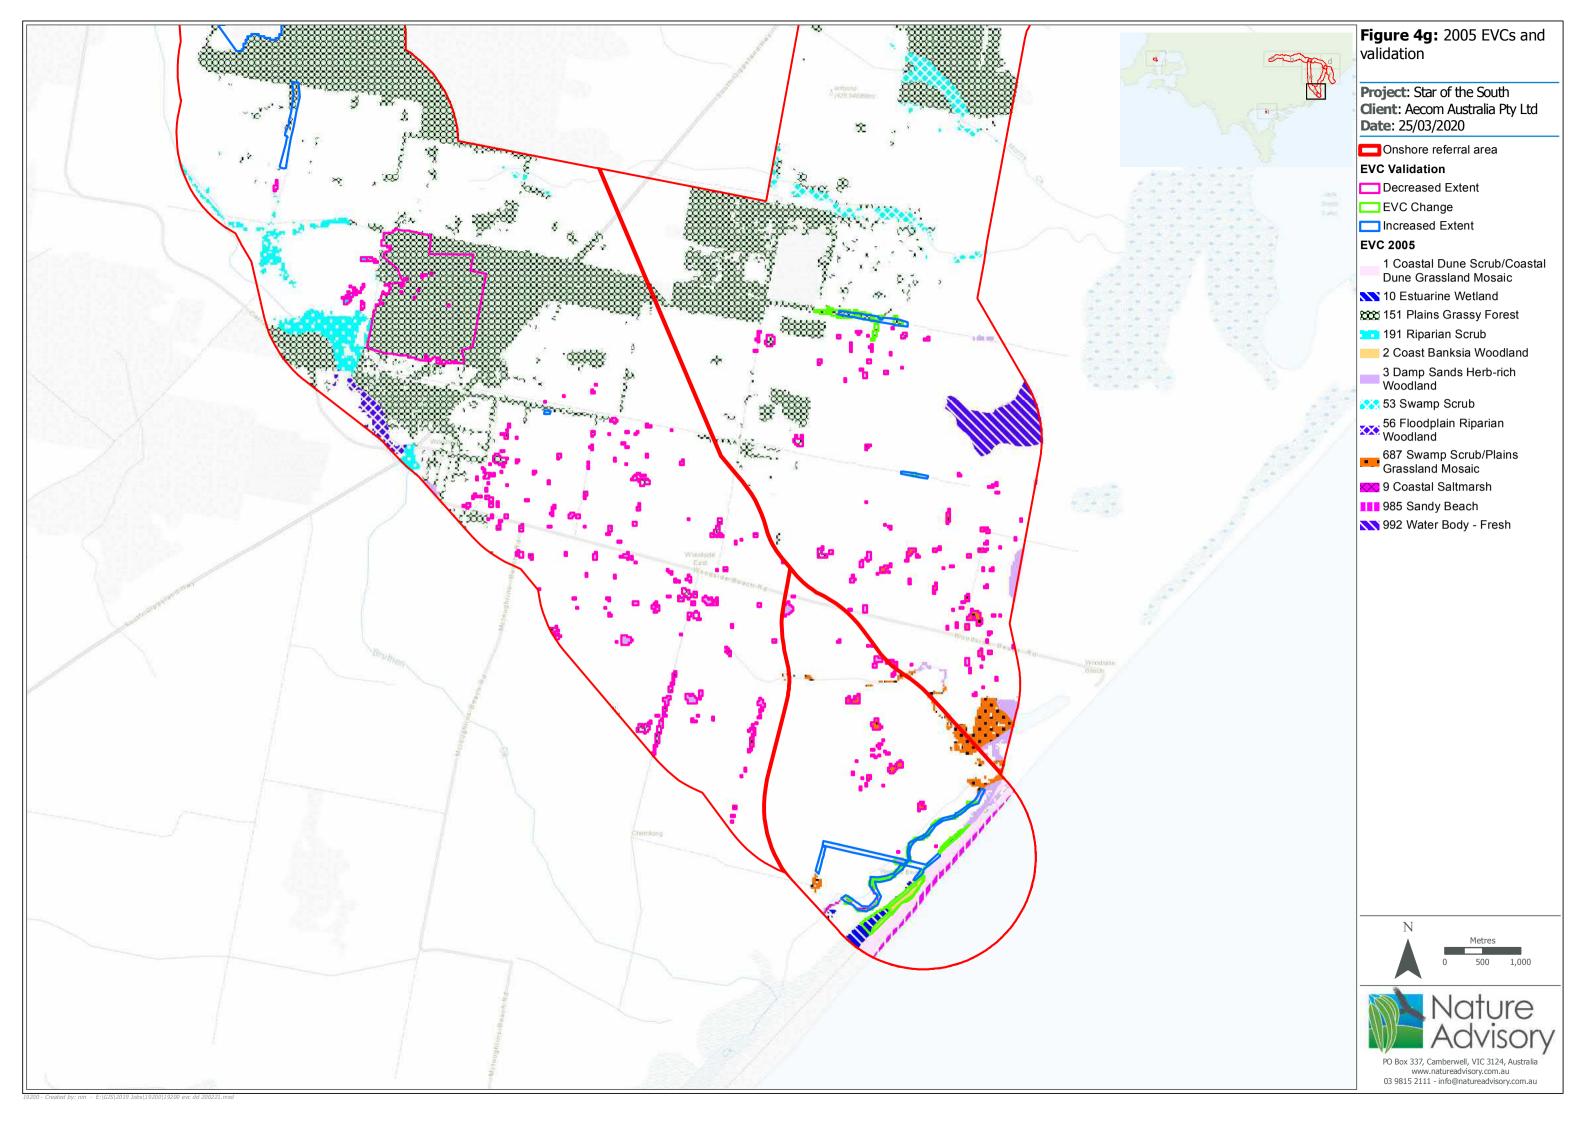

## Map Book

- Figure 3: Ecological Vegetation Classes modelled within the referral area (source: DELWP 2005 modelling)
- Figure 4: Map showing areas where EVC validation will be required during detailed assessment
- Figure 5: Victorian Biodiversity Atlas records of threatened flora and fauna species, and migratory fauna species.