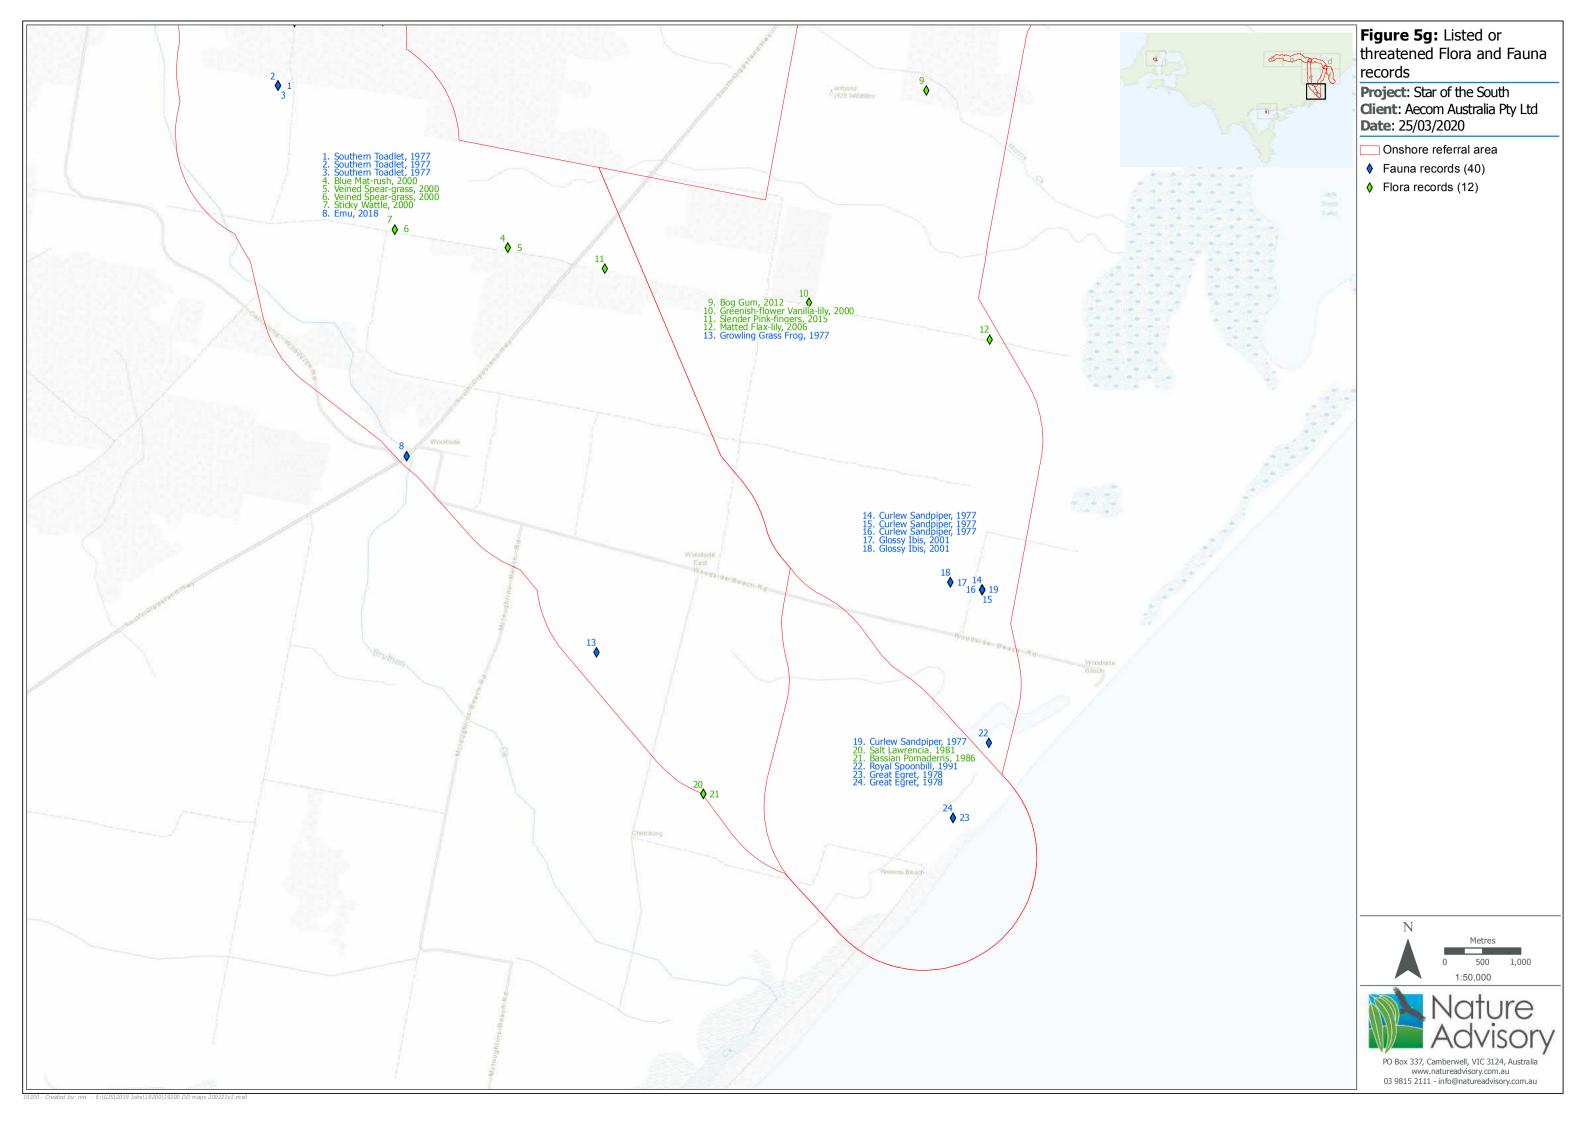

## Map Book

- Figure 3: Ecological Vegetation Classes modelled within the referral area (source: DELWP 2005 modelling)
- Figure 4: Map showing areas where EVC validation will be required during detailed assessment
- Figure 5: Victorian Biodiversity Atlas records of threatened flora and fauna species, and migratory fauna species.