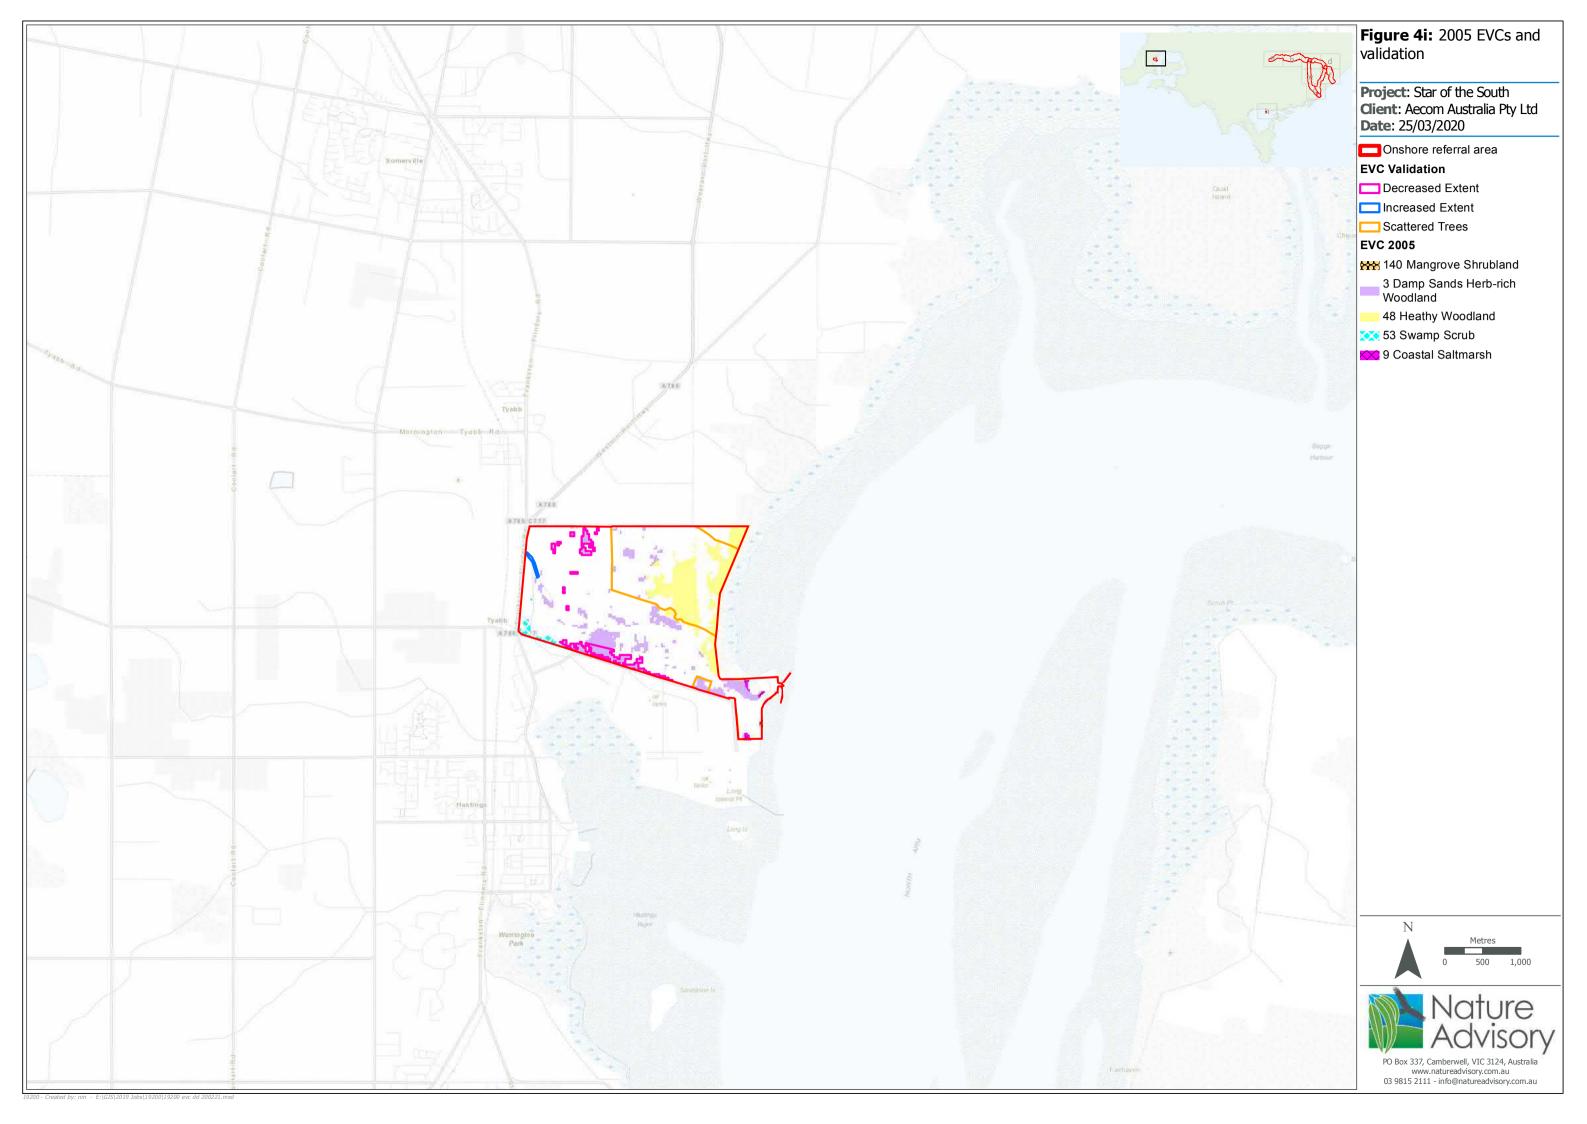

## Map Book

- Figure 3: Ecological Vegetation Classes modelled within the referral area (source: DELWP 2005 modelling)
- Figure 4: Map showing areas where EVC validation will be required during detailed assessment
- Figure 5: Victorian Biodiversity Atlas records of threatened flora and fauna species, and migratory fauna species.