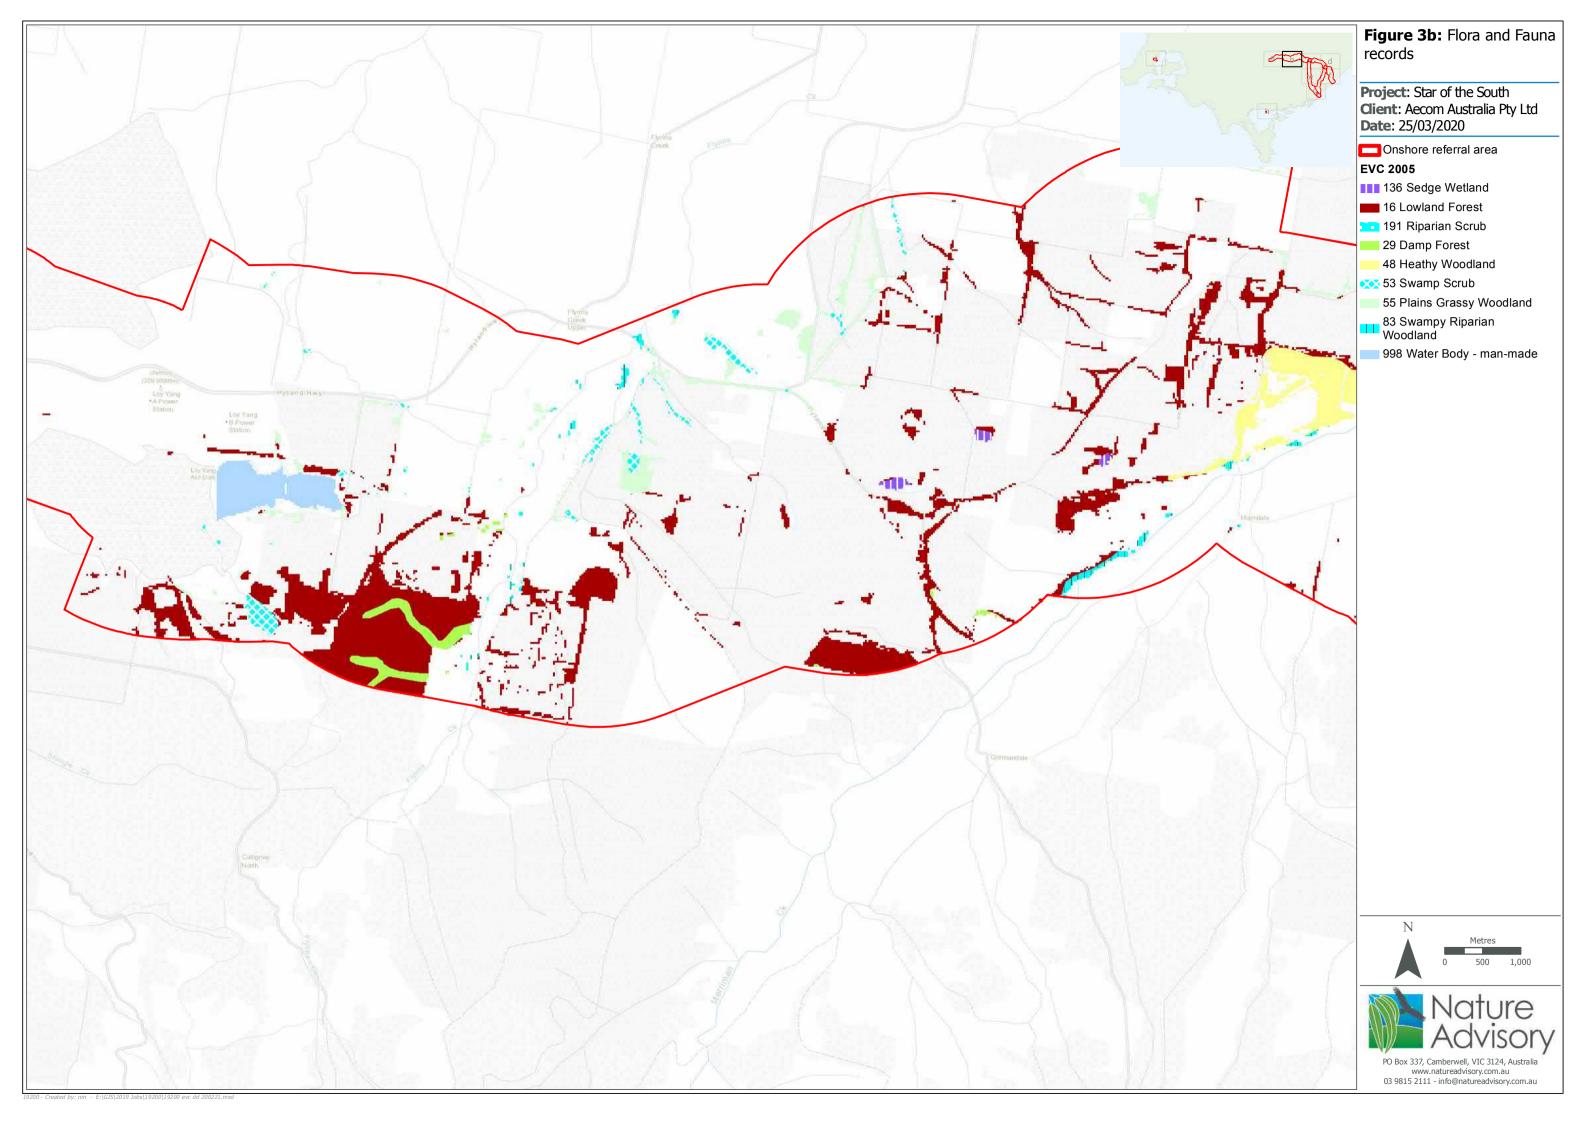

## Map Book

- Figure 3: Ecological Vegetation Classes modelled within the referral area (source: DELWP 2005 modelling)
- Figure 4: Map showing areas where EVC validation will be required during detailed assessment
- Figure 5: Victorian Biodiversity Atlas records of threatened flora and fauna species, and migratory fauna species.