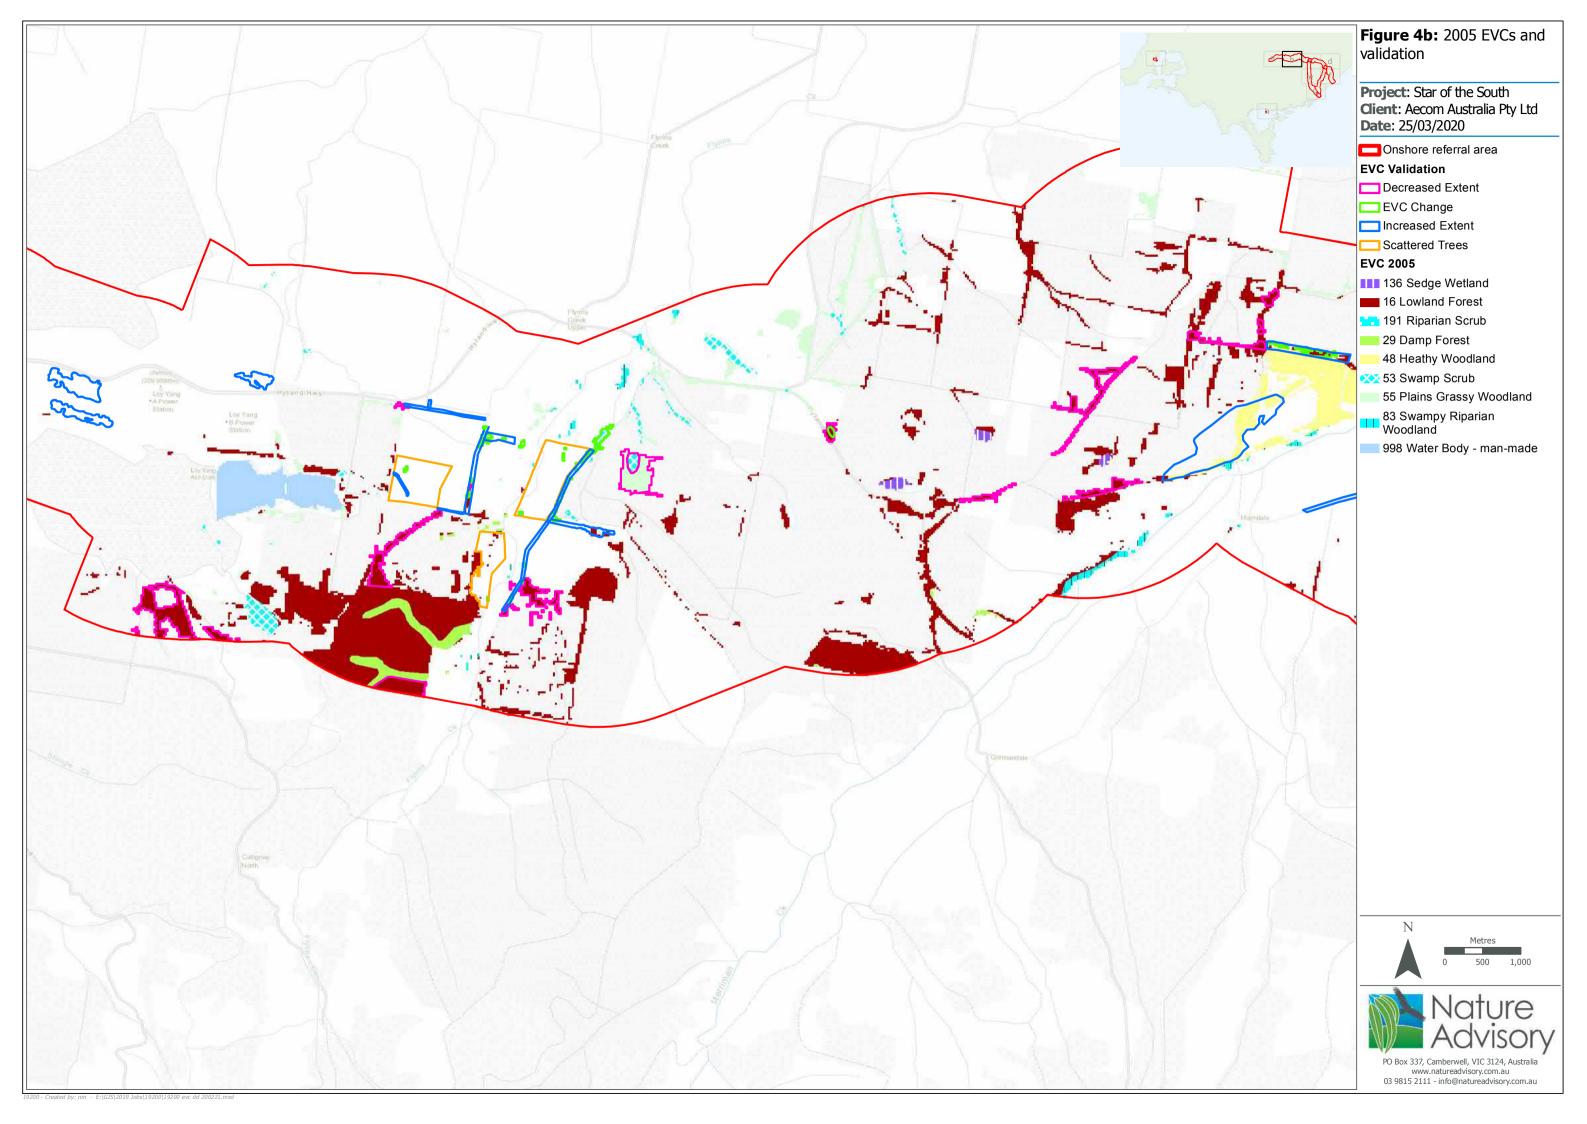

## Map Book

- Figure 3: Ecological Vegetation Classes modelled within the referral area (source: DELWP 2005 modelling)
- Figure 4: Map showing areas where EVC validation will be required during detailed assessment
- Figure 5: Victorian Biodiversity Atlas records of threatened flora and fauna species, and migratory fauna species.