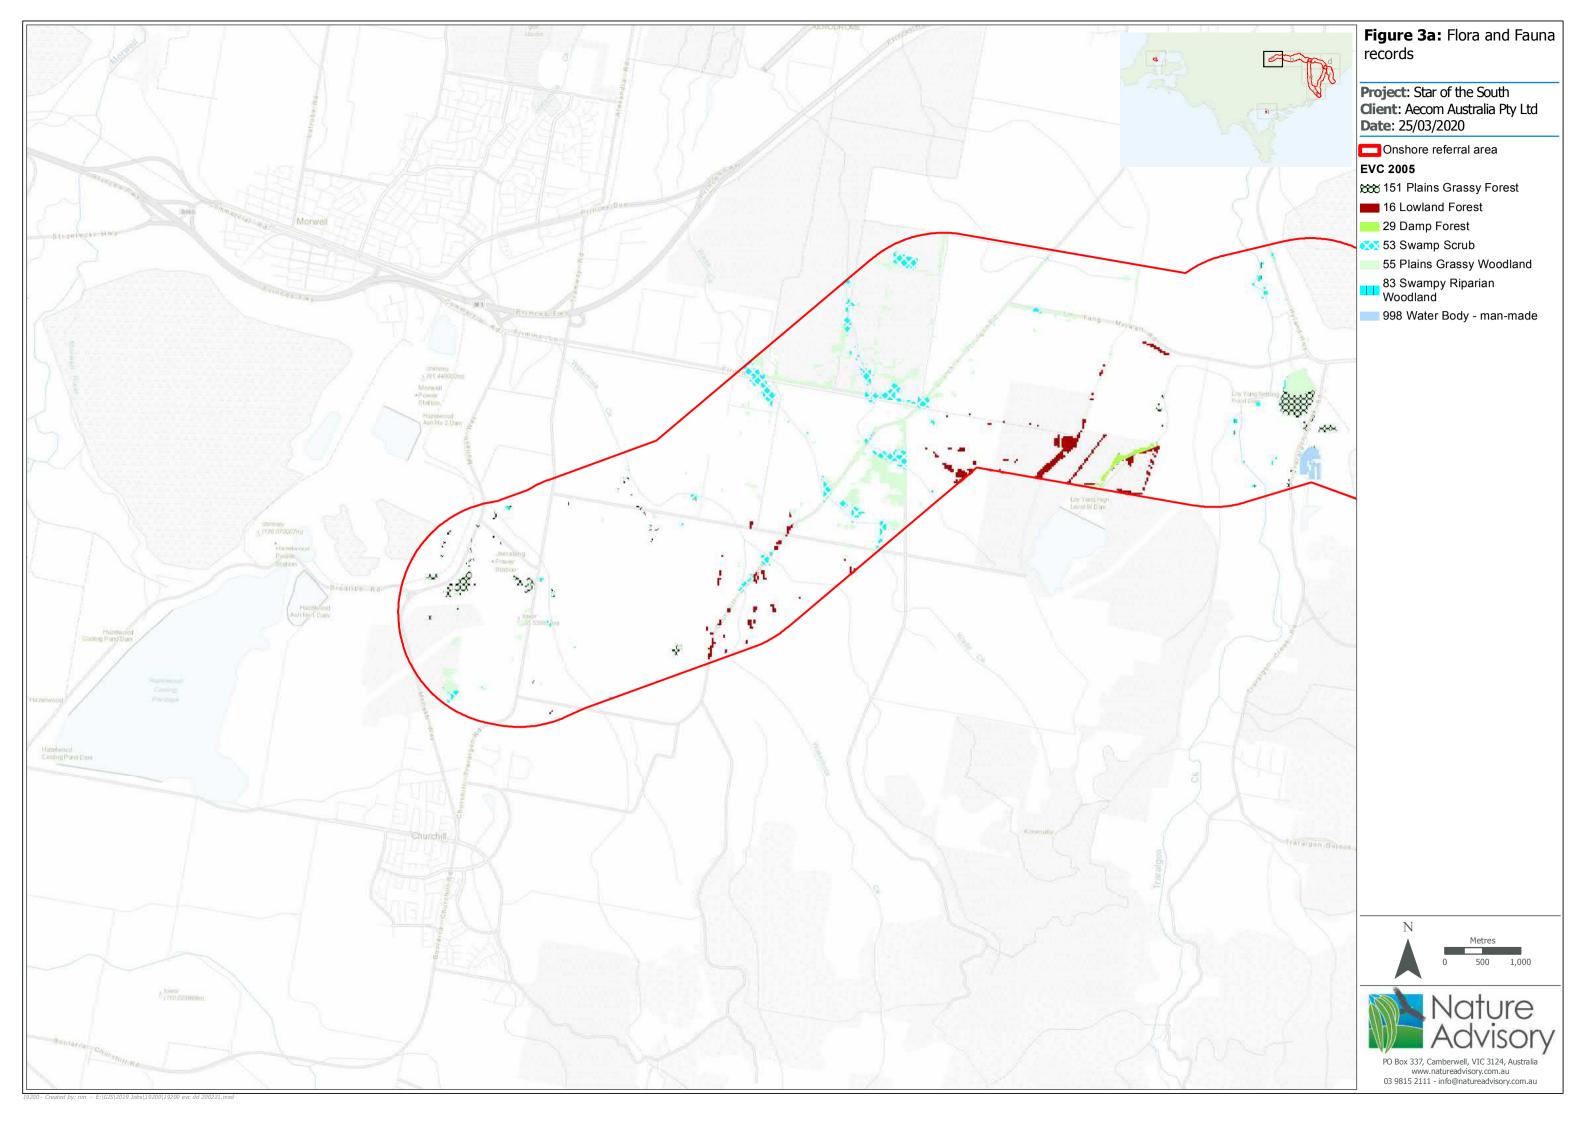

## Map Book

- Figure 3: Ecological Vegetation Classes modelled within the referral area (source: DELWP 2005 modelling)
- Figure 4: Map showing areas where EVC validation will be required during detailed assessment
- Figure 5: Victorian Biodiversity Atlas records of threatened flora and fauna species, and migratory fauna species.