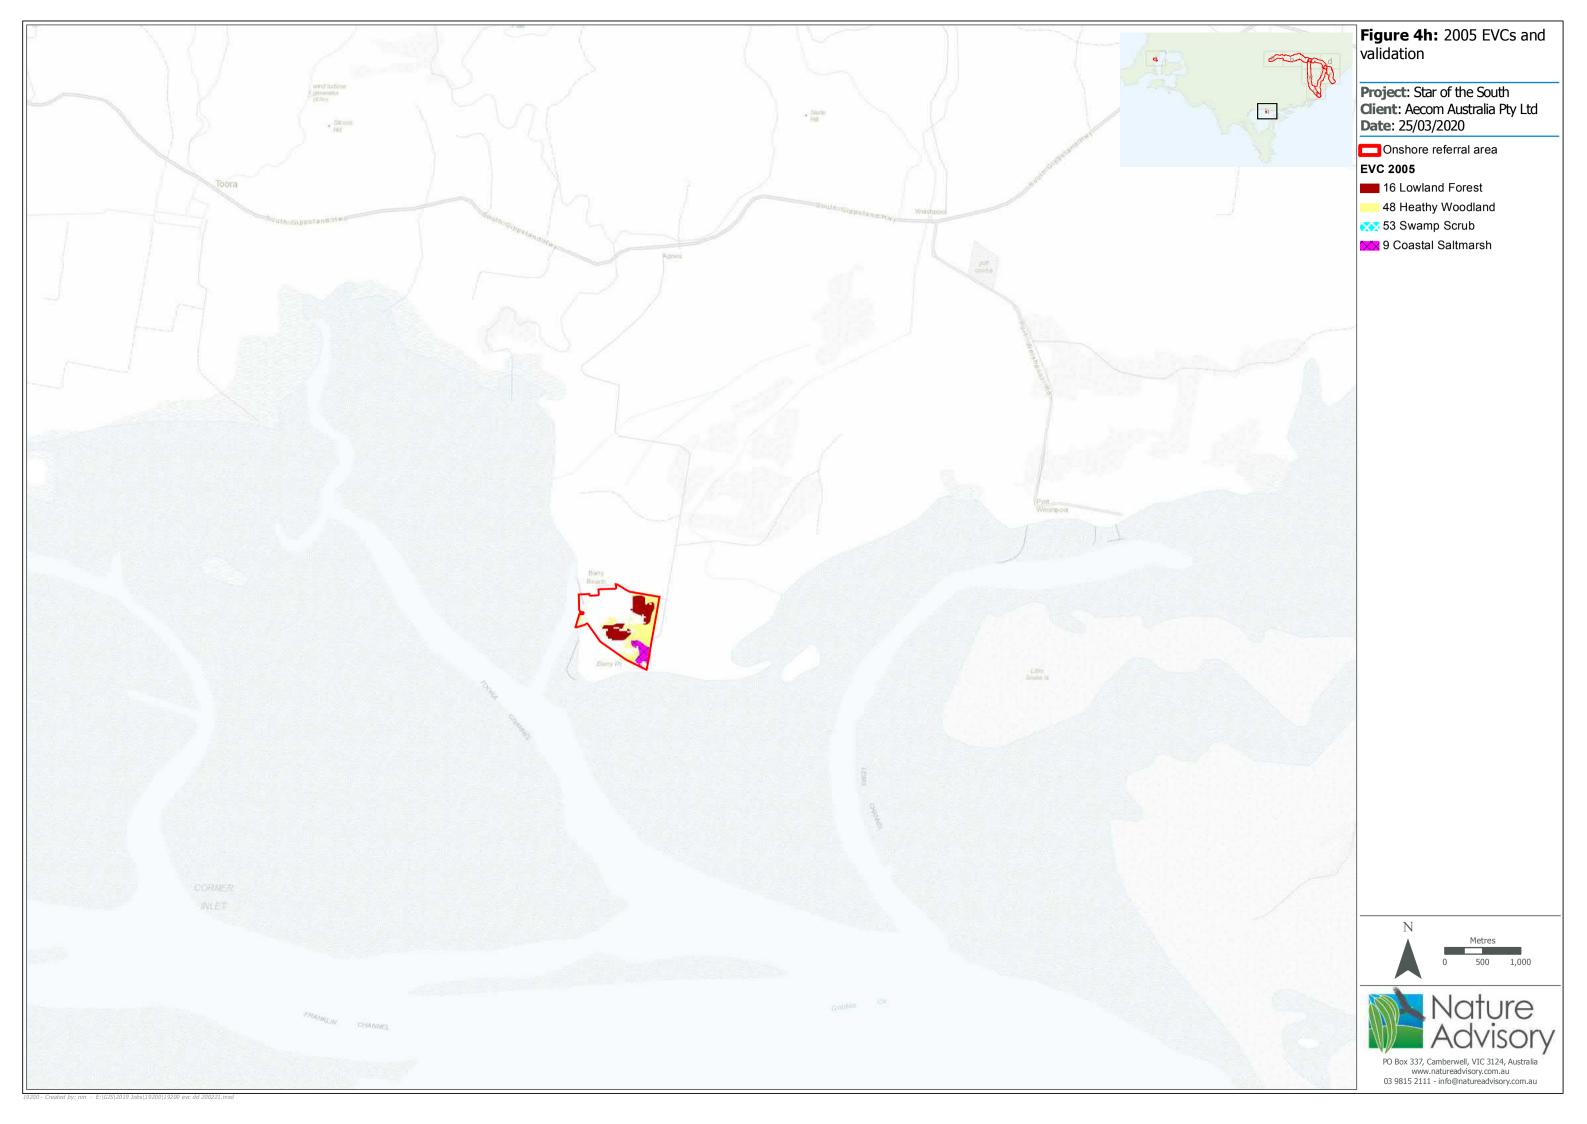

## Map Book

- Figure 3: Ecological Vegetation Classes modelled within the referral area (source: DELWP 2005 modelling)
- Figure 4: Map showing areas where EVC validation will be required during detailed assessment
- Figure 5: Victorian Biodiversity Atlas records of threatened flora and fauna species, and migratory fauna species.