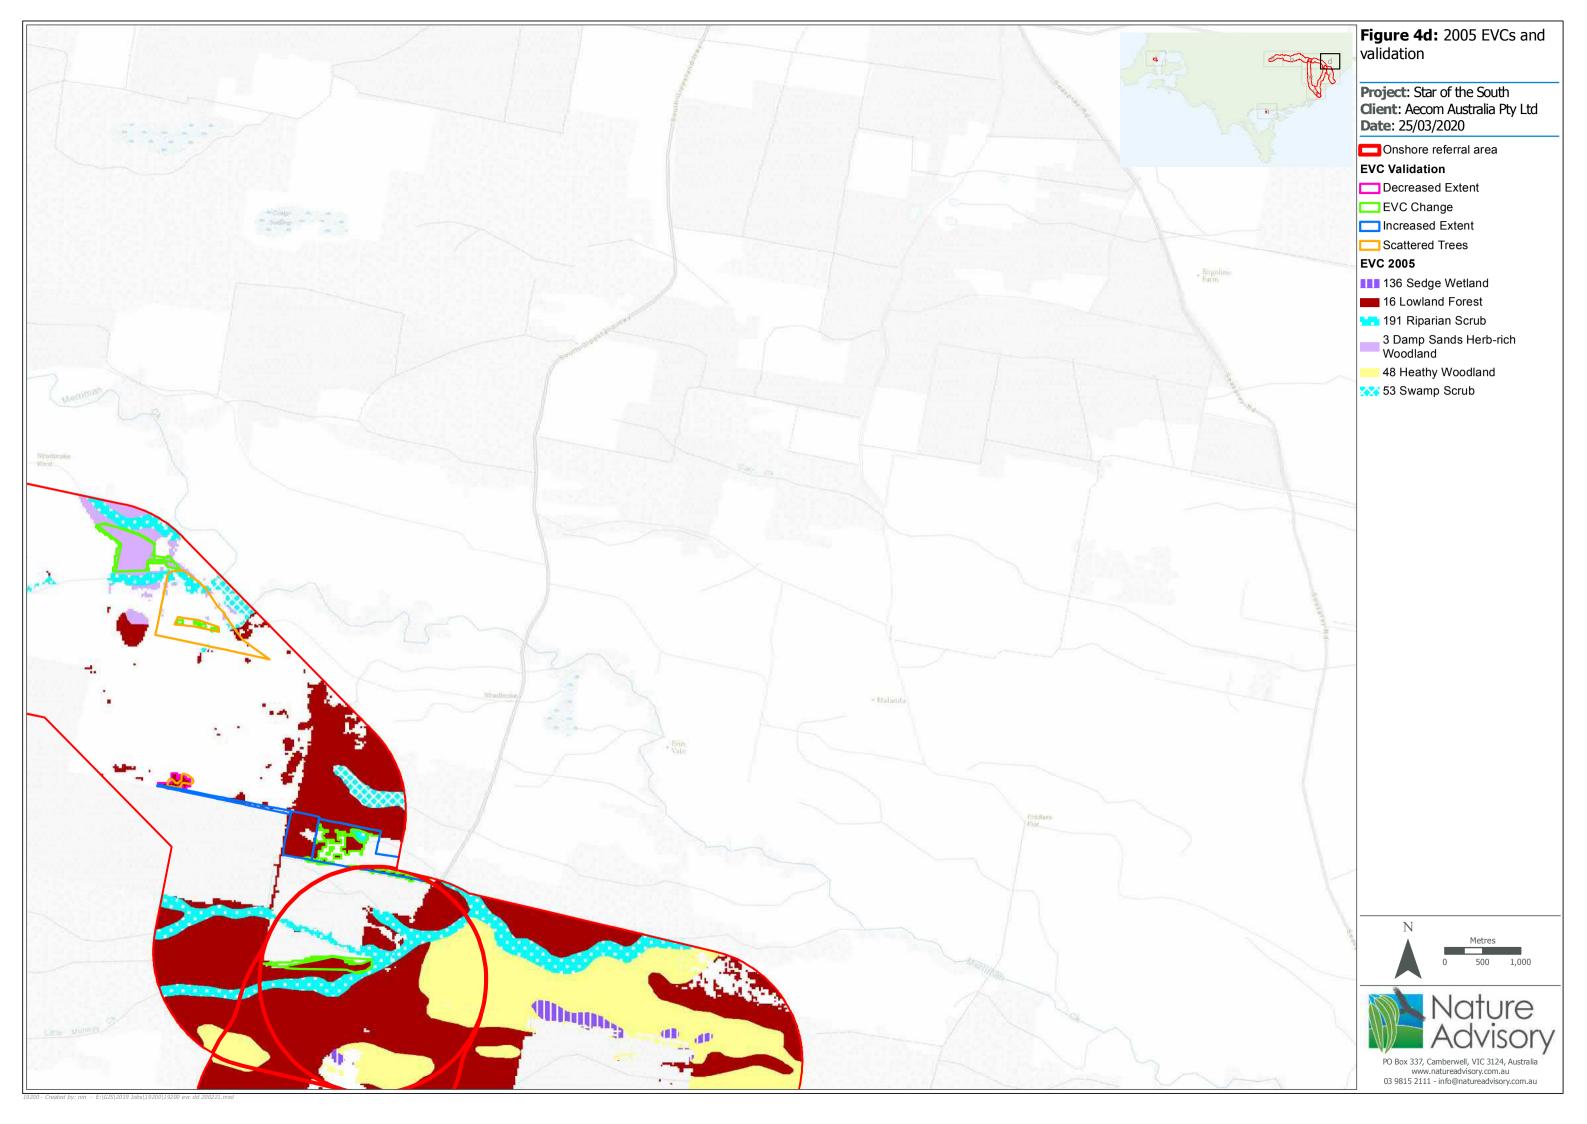

## Map Book

- Figure 3: Ecological Vegetation Classes modelled within the referral area (source: DELWP 2005 modelling)
- Figure 4: Map showing areas where EVC validation will be required during detailed assessment
- Figure 5: Victorian Biodiversity Atlas records of threatened flora and fauna species, and migratory fauna species.