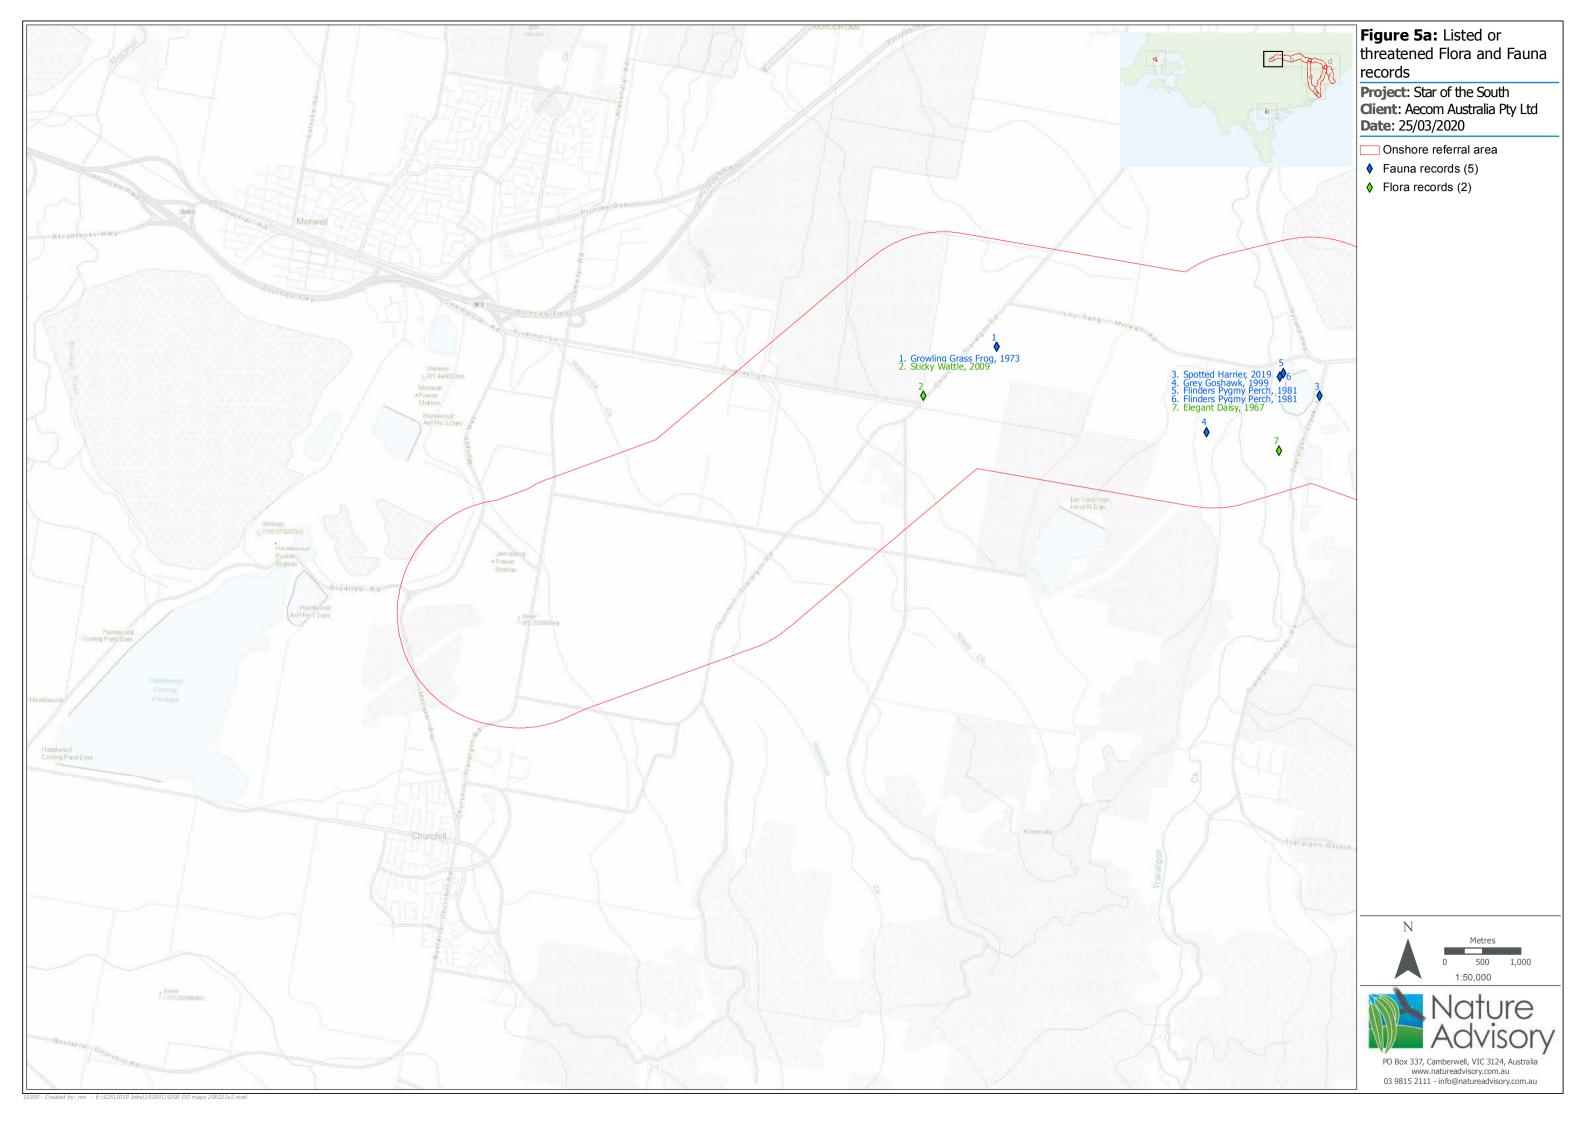

## Map Book

- Figure 3: Ecological Vegetation Classes modelled within the referral area (source: DELWP 2005 modelling)
- Figure 4: Map showing areas where EVC validation will be required during detailed assessment
- Figure 5: Victorian Biodiversity Atlas records of threatened flora and fauna species, and migratory fauna species.