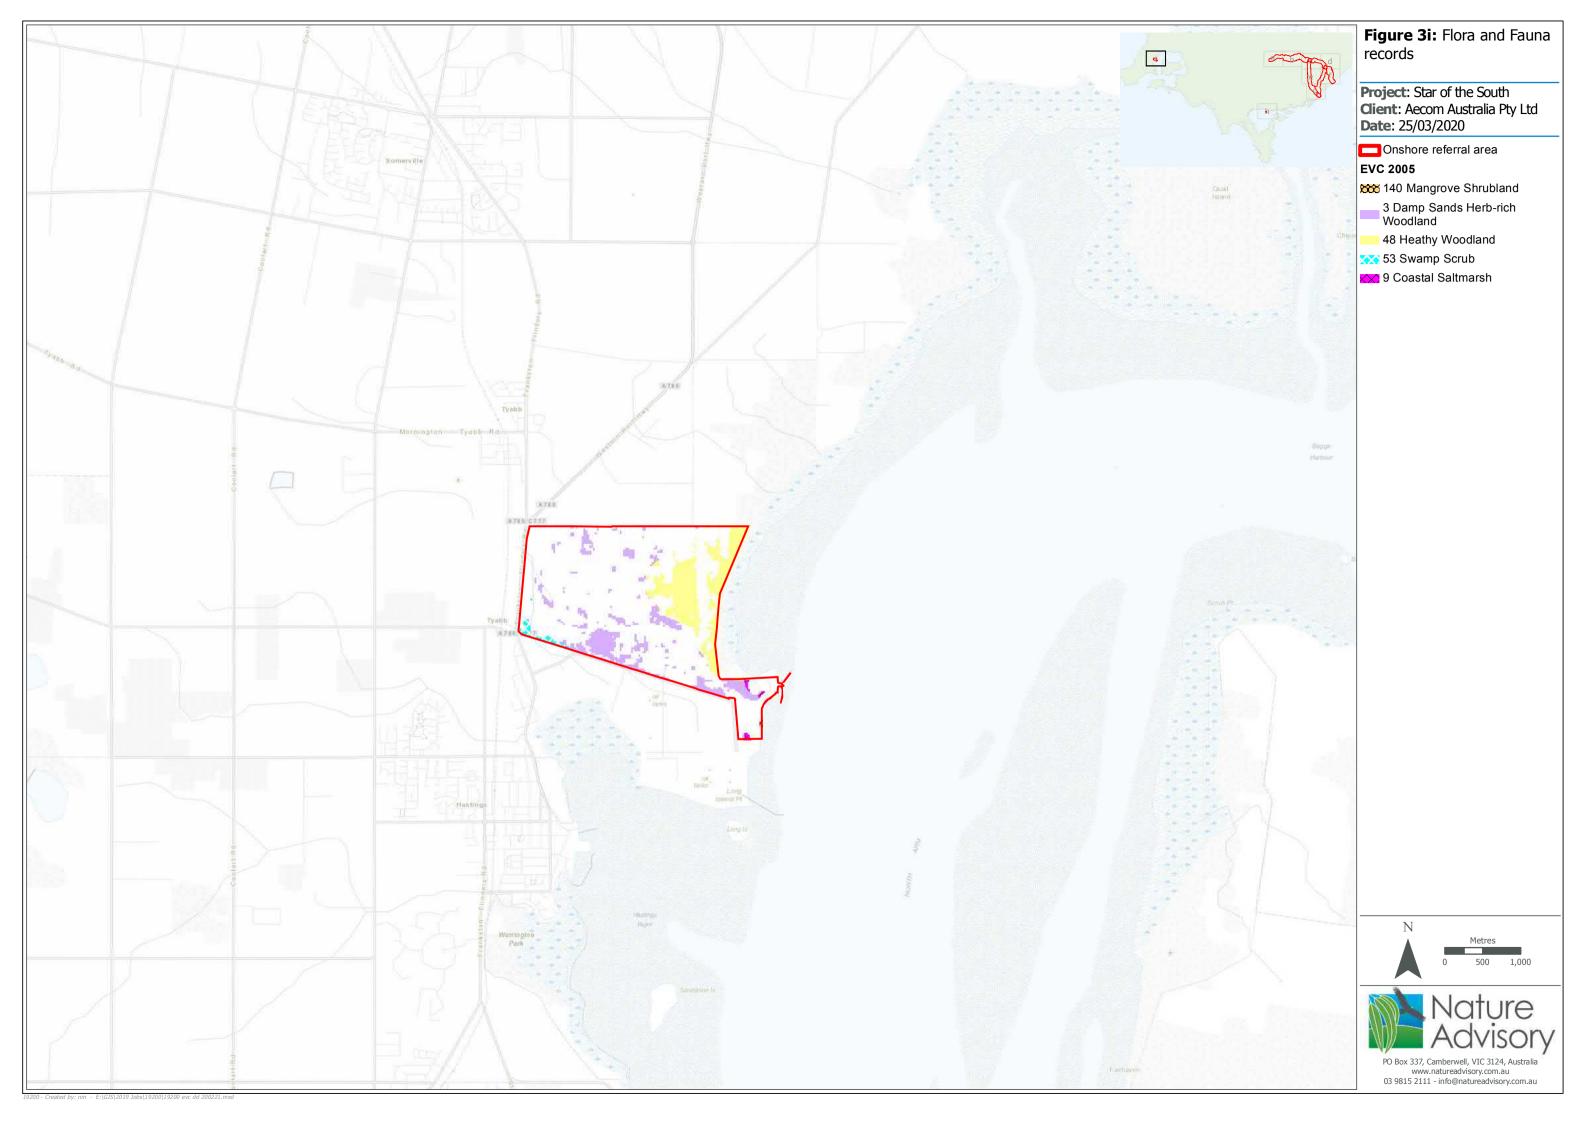

## Map Book

- Figure 3: Ecological Vegetation Classes modelled within the referral area (source: DELWP 2005 modelling)
- Figure 4: Map showing areas where EVC validation will be required during detailed assessment
- Figure 5: Victorian Biodiversity Atlas records of threatened flora and fauna species, and migratory fauna species.