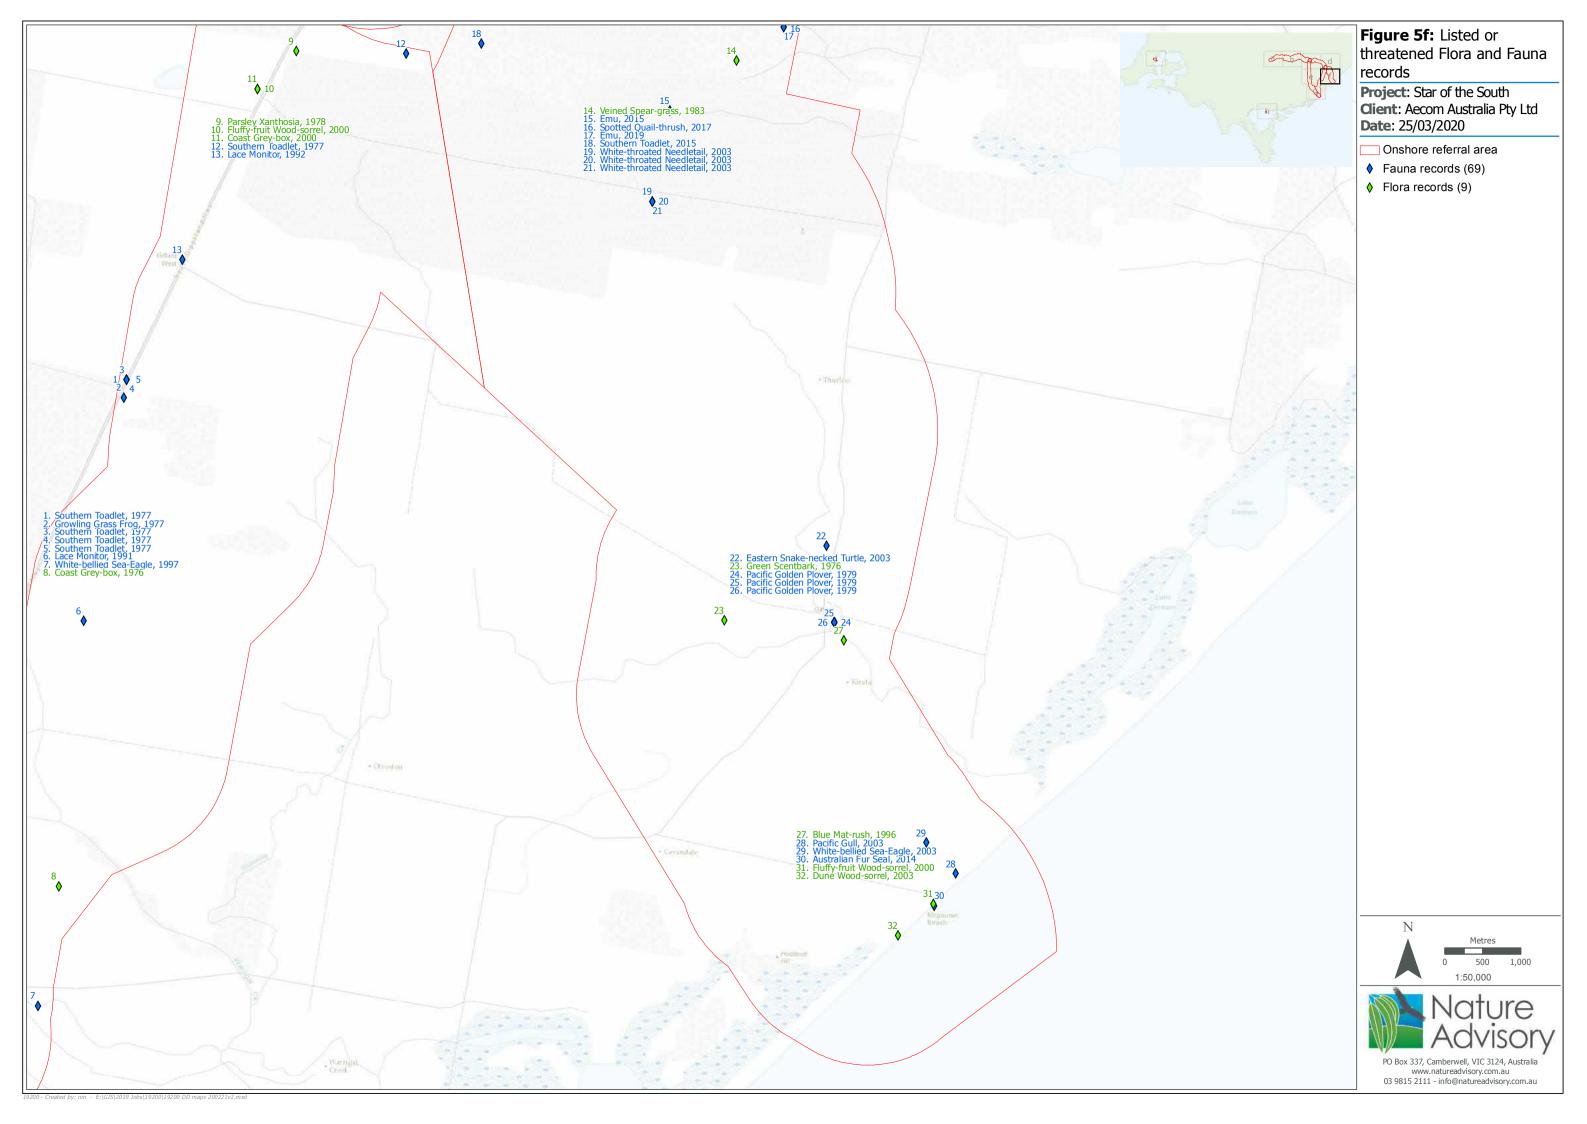

## Map Book

- Figure 3: Ecological Vegetation Classes modelled within the referral area (source: DELWP 2005 modelling)
- Figure 4: Map showing areas where EVC validation will be required during detailed assessment
- Figure 5: Victorian Biodiversity Atlas records of threatened flora and fauna species, and migratory fauna species.