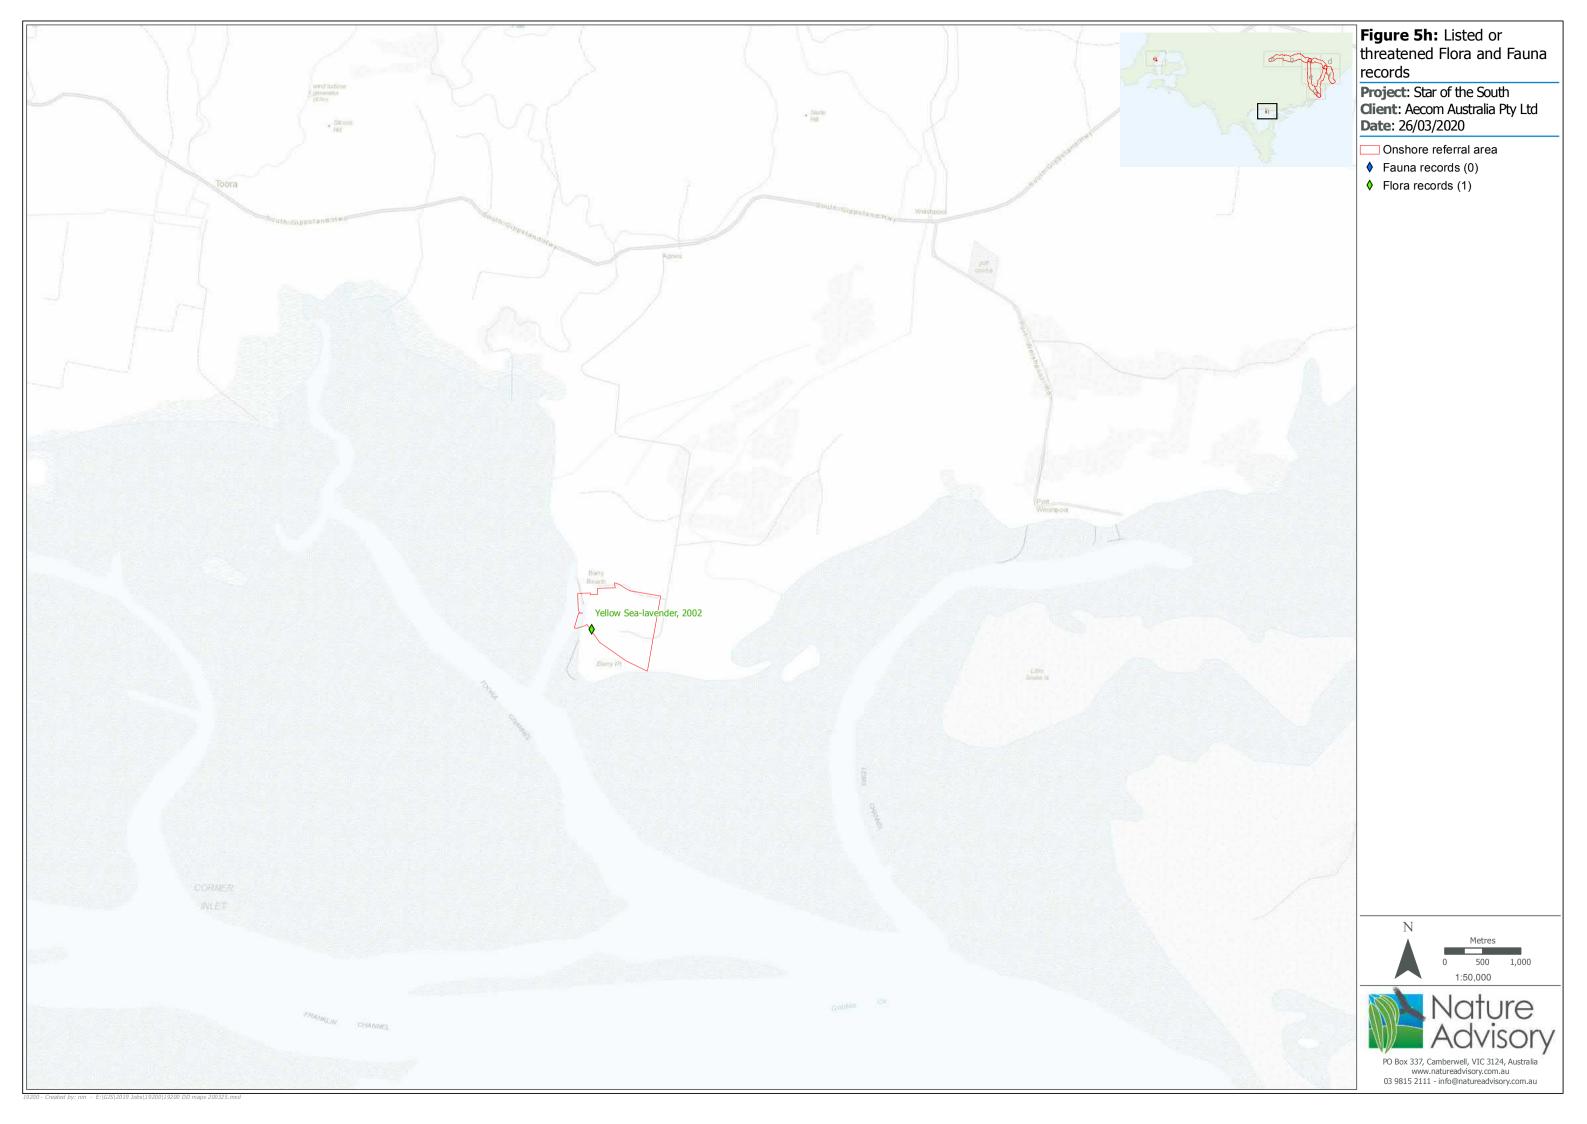

## Map Book

- Figure 3: Ecological Vegetation Classes modelled within the referral area (source: DELWP 2005 modelling)
- Figure 4: Map showing areas where EVC validation will be required during detailed assessment
- Figure 5: Victorian Biodiversity Atlas records of threatened flora and fauna species, and migratory fauna species.