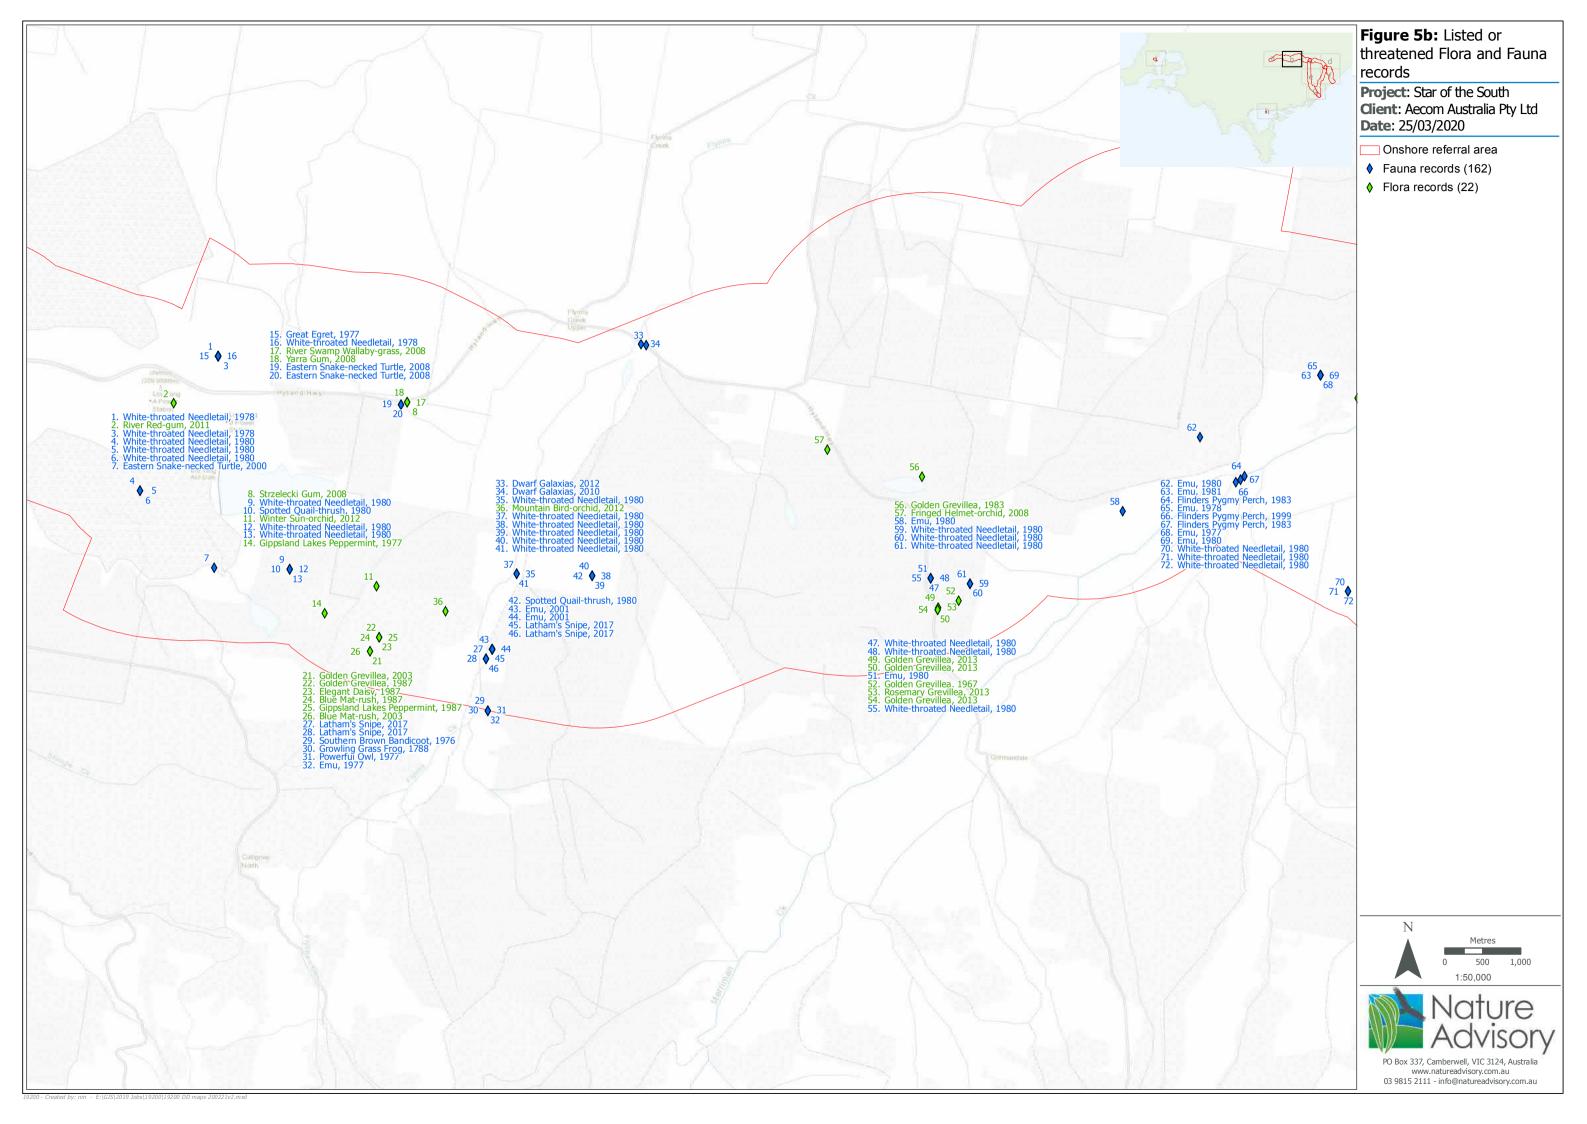

## Map Book

- Figure 3: Ecological Vegetation Classes modelled within the referral area (source: DELWP 2005 modelling)
- Figure 4: Map showing areas where EVC validation will be required during detailed assessment
- Figure 5: Victorian Biodiversity Atlas records of threatened flora and fauna species, and migratory fauna species.