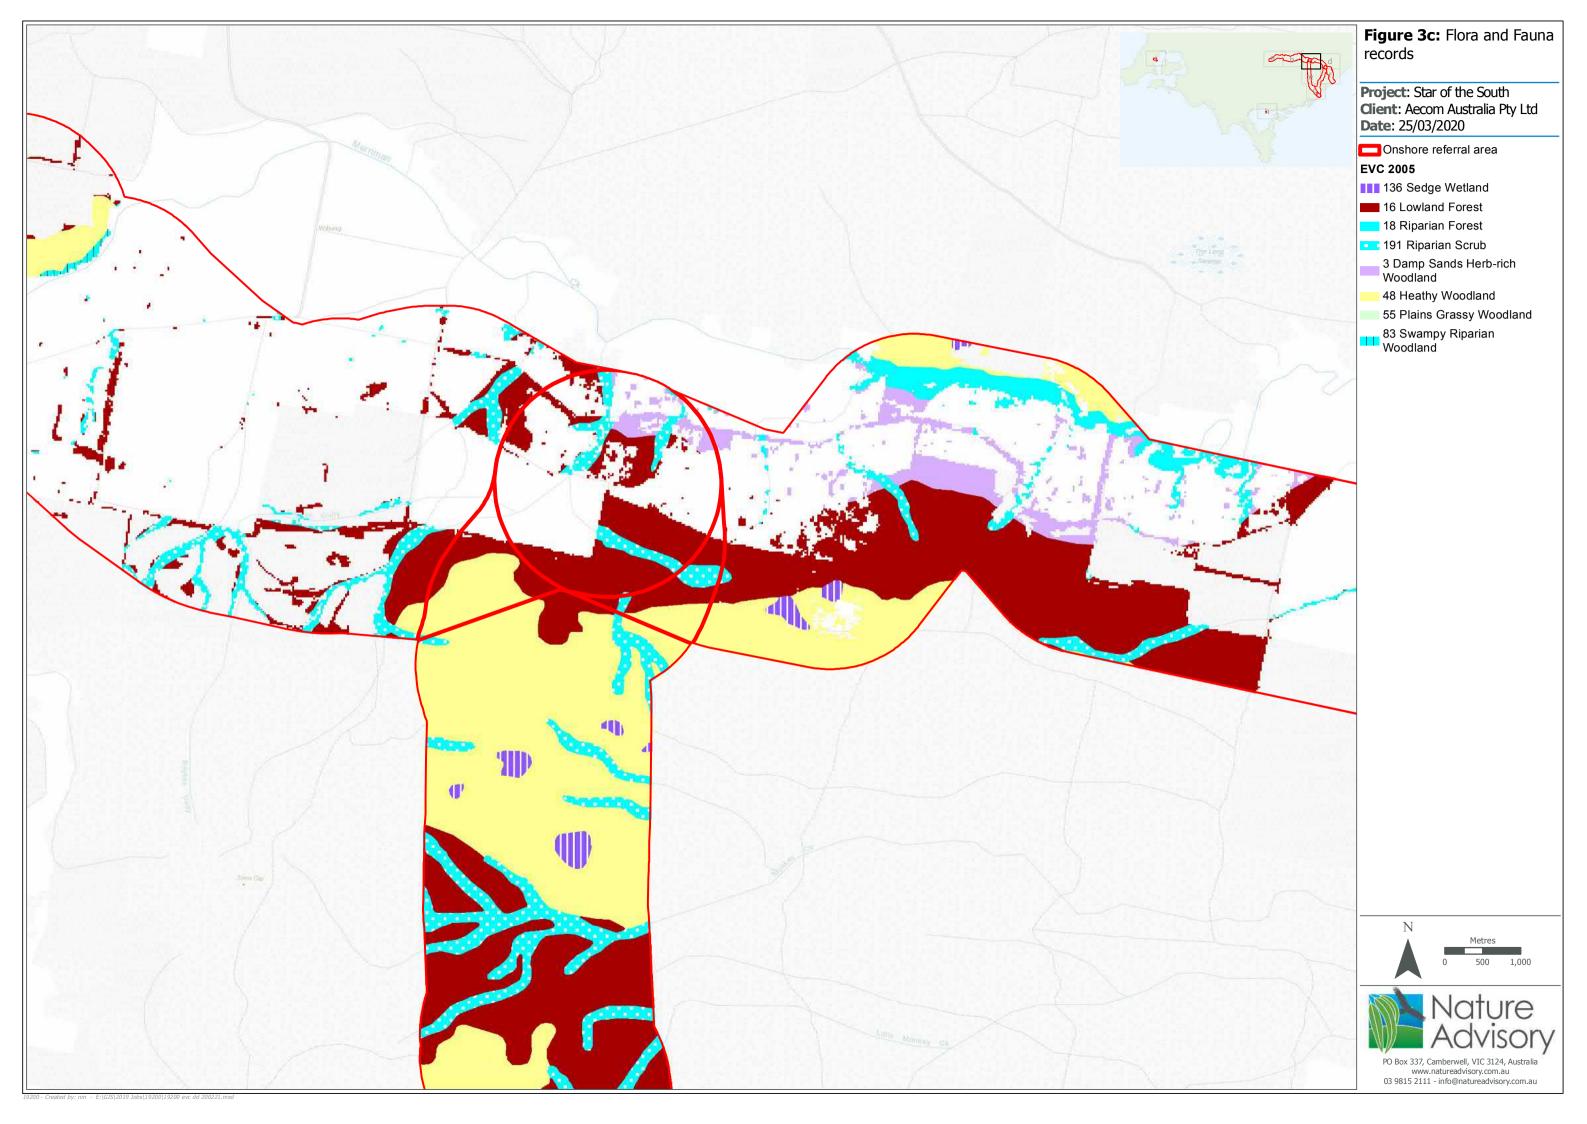

## Map Book

- Figure 3: Ecological Vegetation Classes modelled within the referral area (source: DELWP 2005 modelling)
- Figure 4: Map showing areas where EVC validation will be required during detailed assessment
- Figure 5: Victorian Biodiversity Atlas records of threatened flora and fauna species, and migratory fauna species.