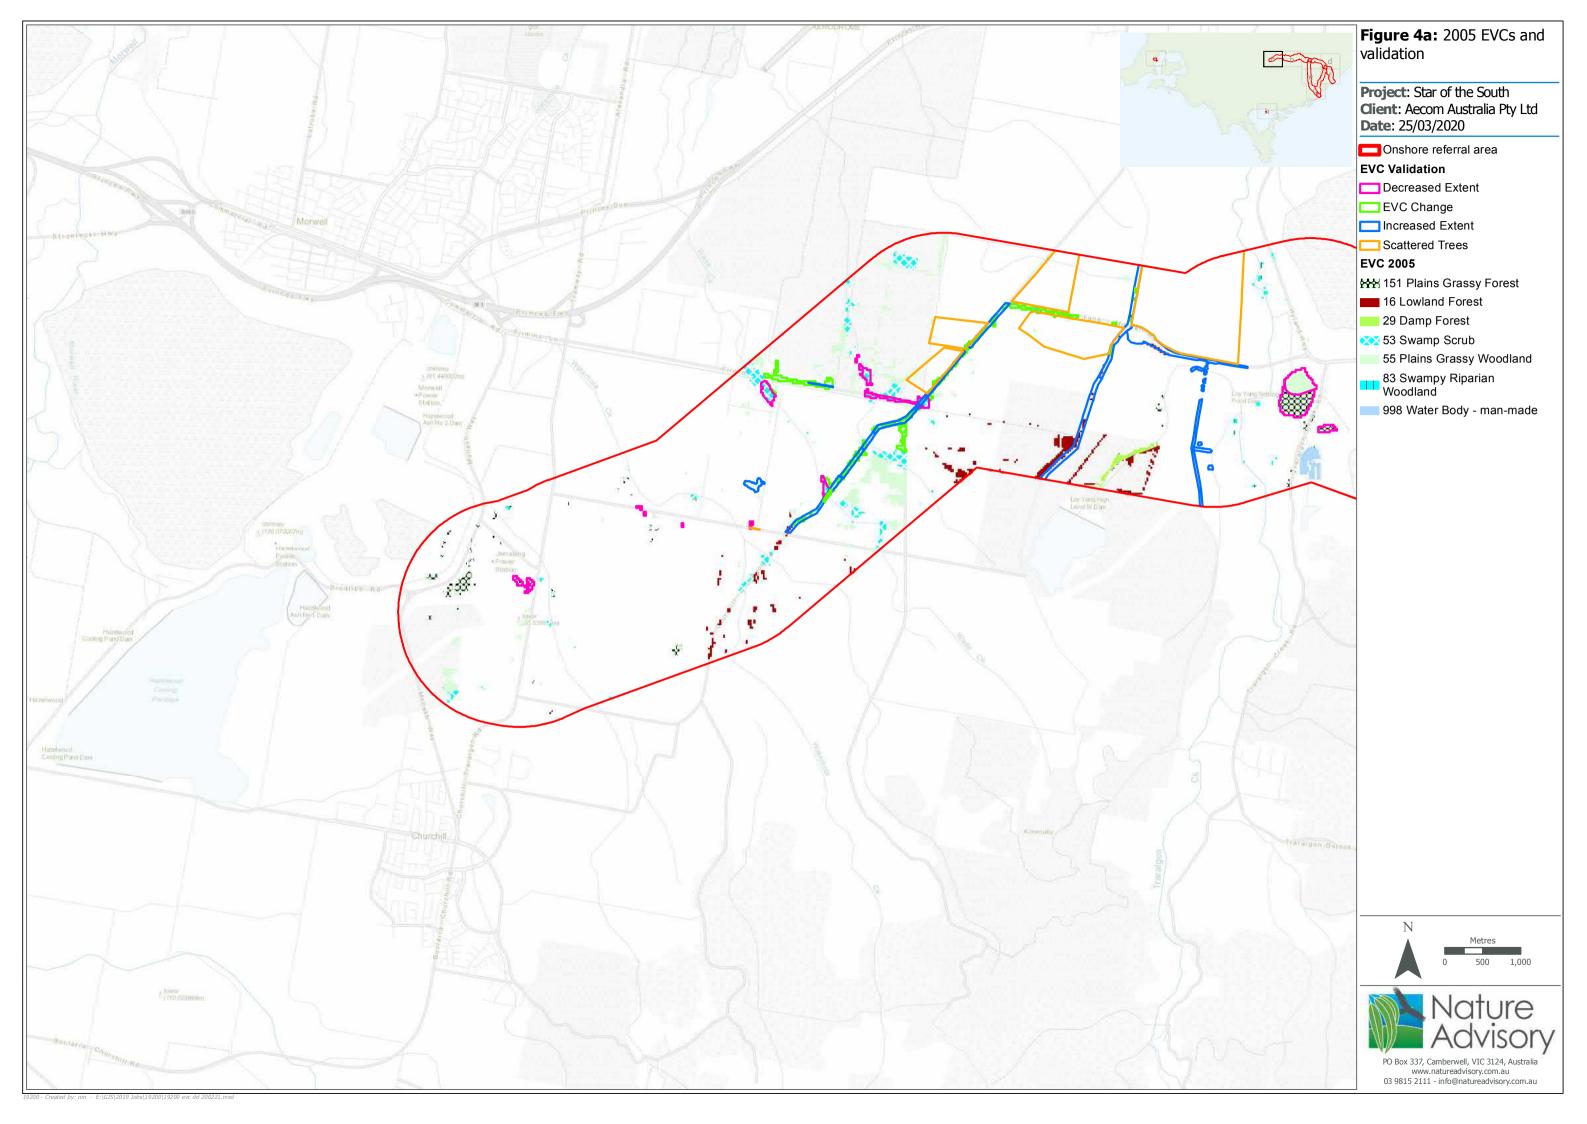

## Map Book

- Figure 3: Ecological Vegetation Classes modelled within the referral area (source: DELWP 2005 modelling)
- Figure 4: Map showing areas where EVC validation will be required during detailed assessment
- Figure 5: Victorian Biodiversity Atlas records of threatened flora and fauna species, and migratory fauna species.