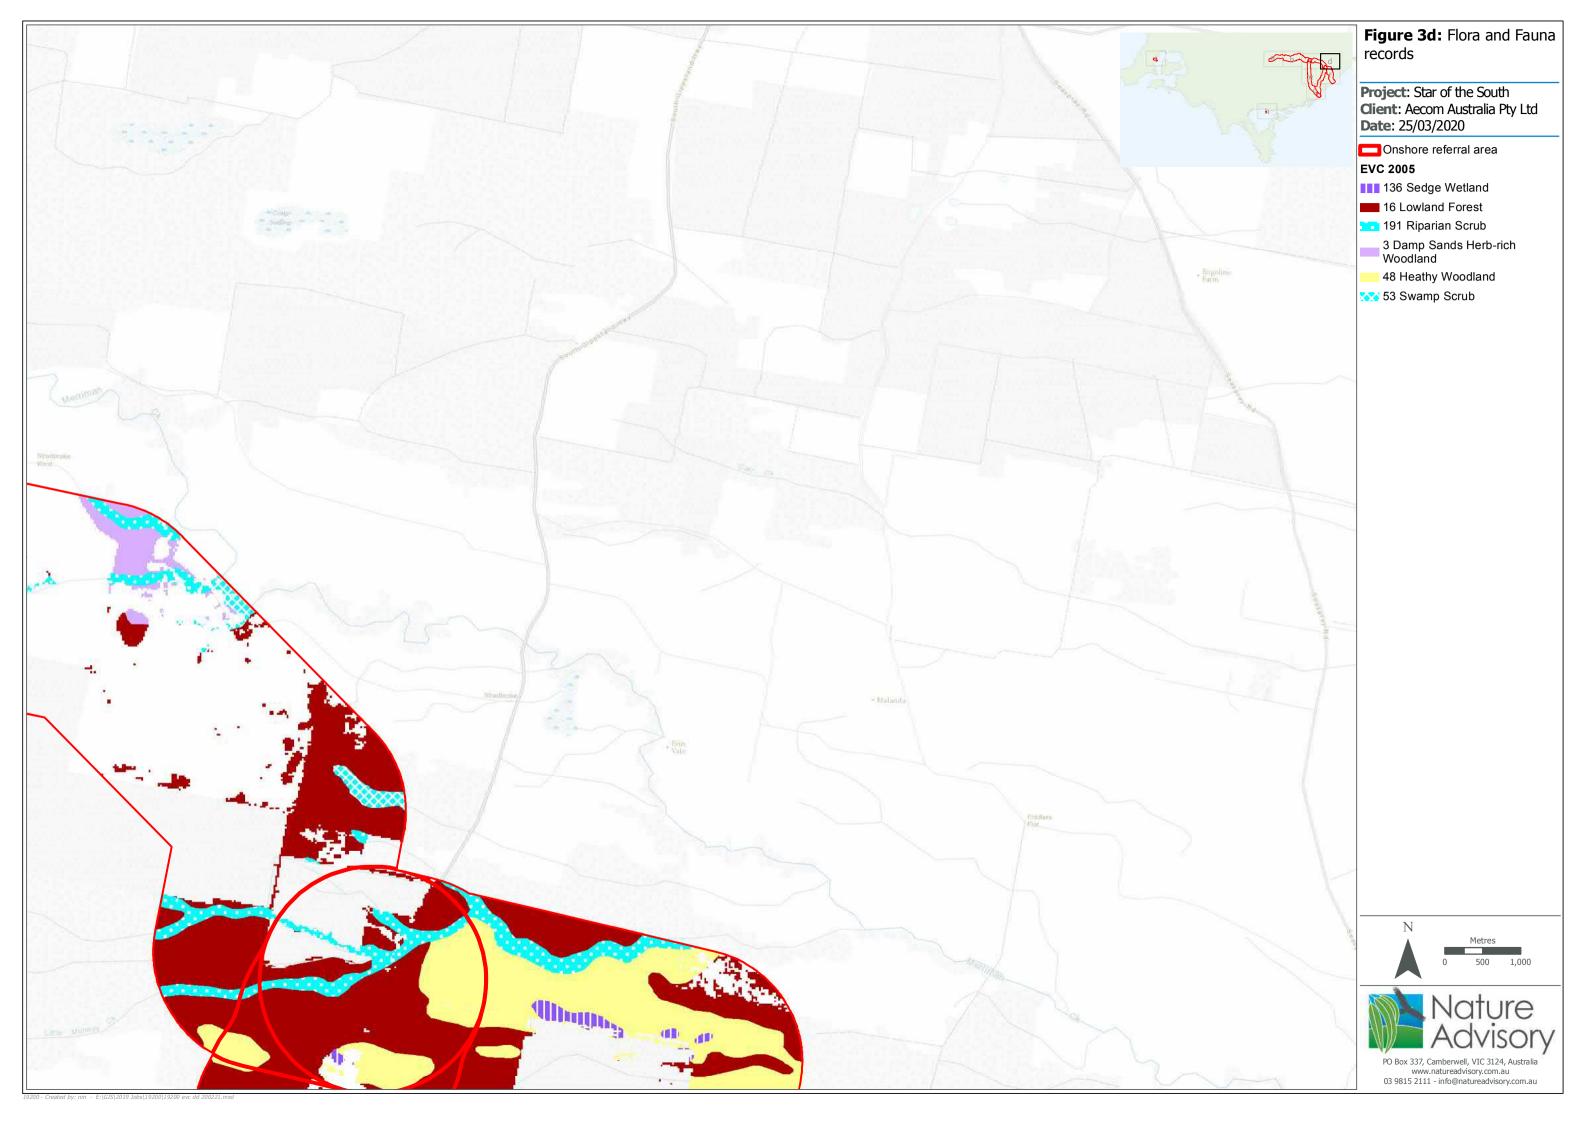

## Map Book

- Figure 3: Ecological Vegetation Classes modelled within the referral area (source: DELWP 2005 modelling)
- Figure 4: Map showing areas where EVC validation will be required during detailed assessment
- Figure 5: Victorian Biodiversity Atlas records of threatened flora and fauna species, and migratory fauna species.