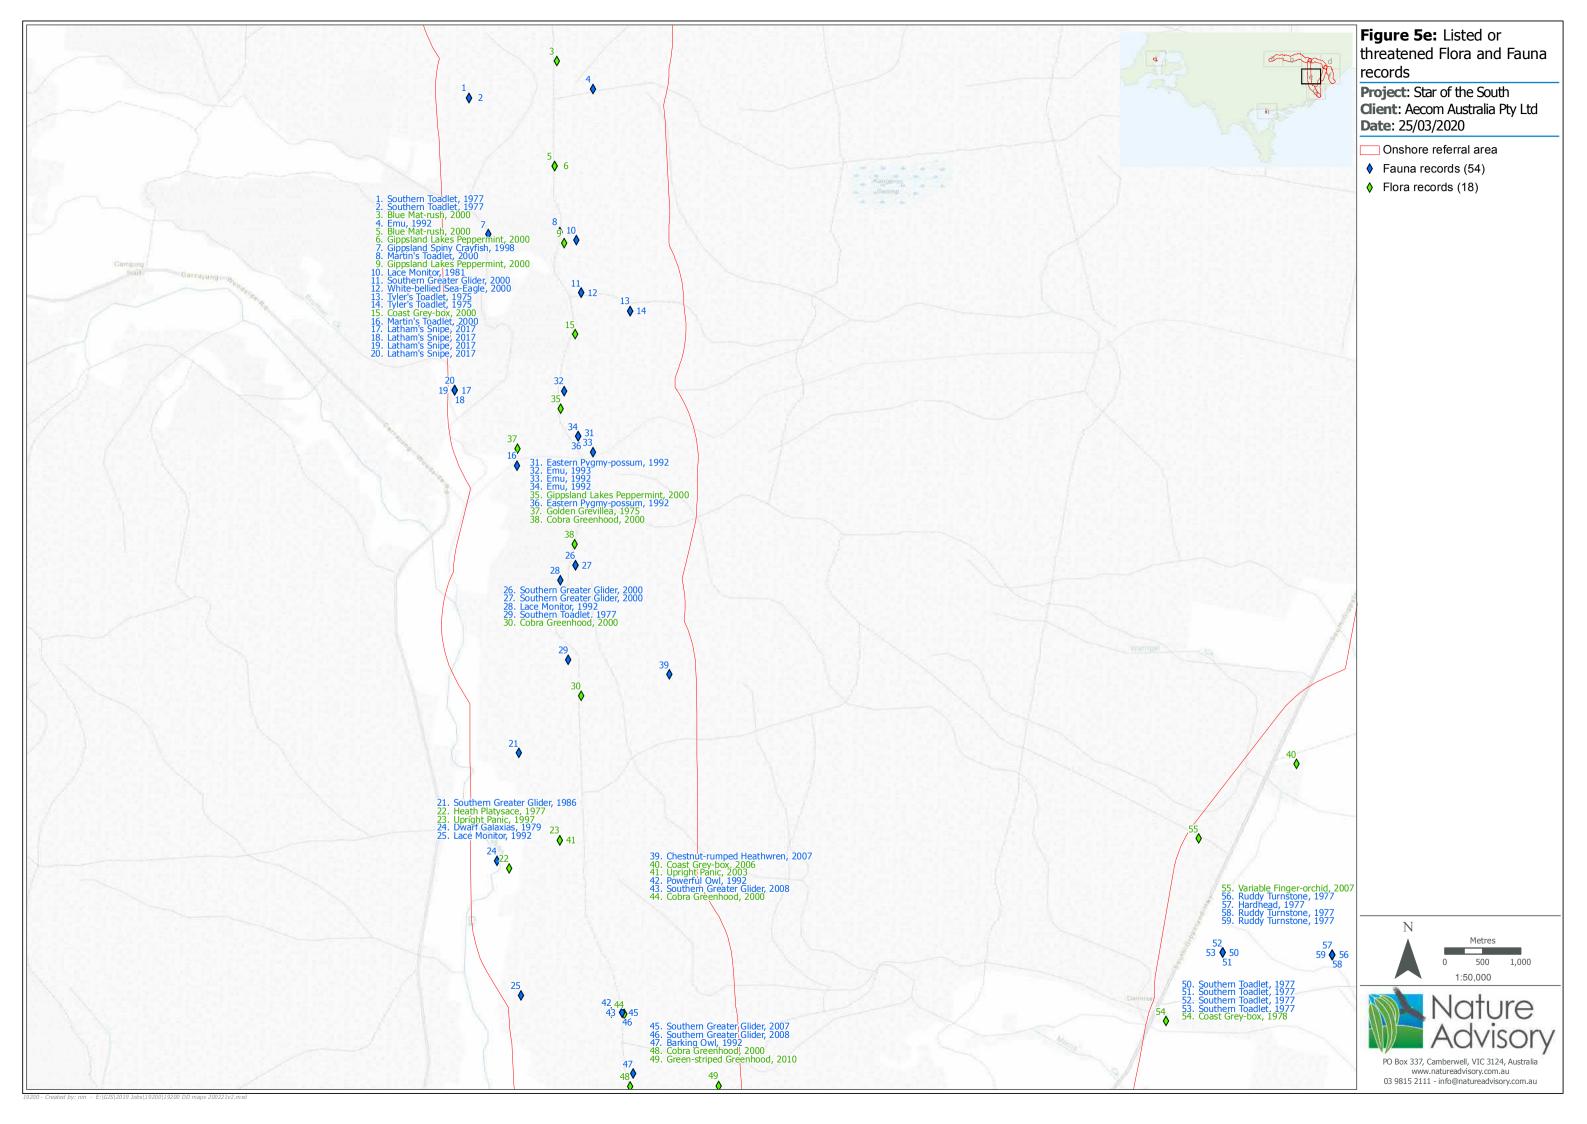

## Map Book

- Figure 3: Ecological Vegetation Classes modelled within the referral area (source: DELWP 2005 modelling)
- Figure 4: Map showing areas where EVC validation will be required during detailed assessment
- Figure 5: Victorian Biodiversity Atlas records of threatened flora and fauna species, and migratory fauna species.