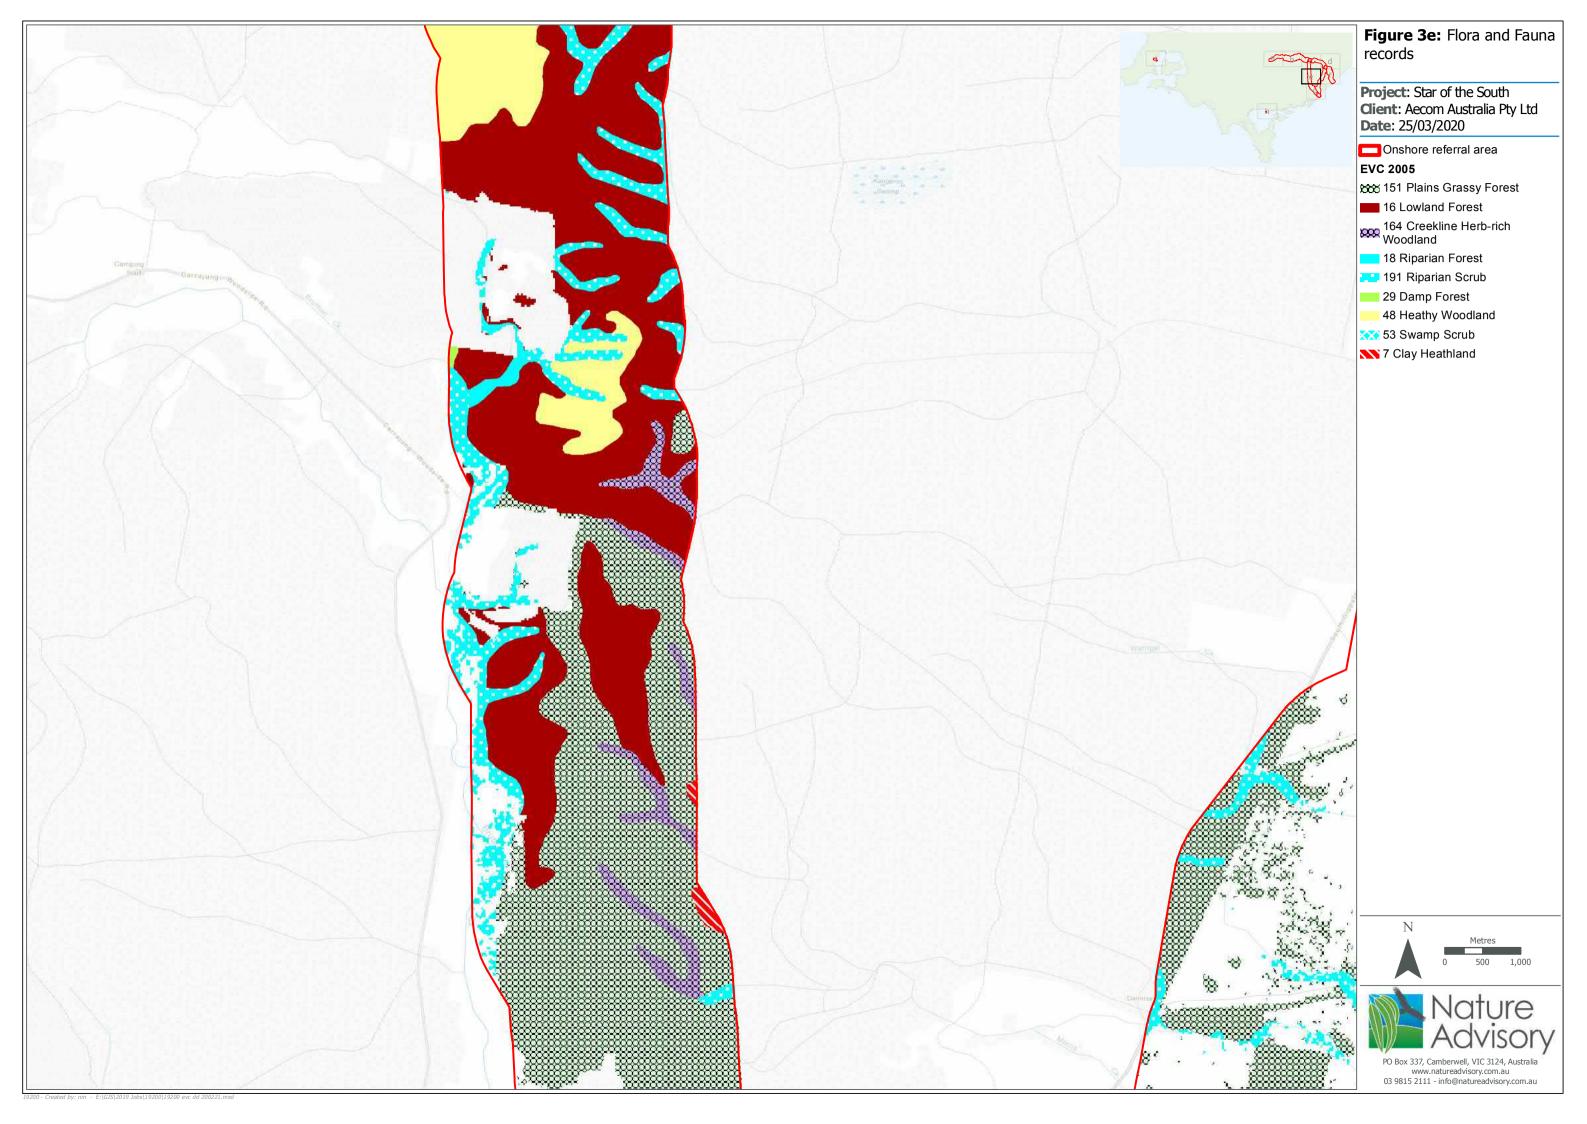

## Map Book

- Figure 3: Ecological Vegetation Classes modelled within the referral area (source: DELWP 2005 modelling)
- Figure 4: Map showing areas where EVC validation will be required during detailed assessment
- Figure 5: Victorian Biodiversity Atlas records of threatened flora and fauna species, and migratory fauna species.