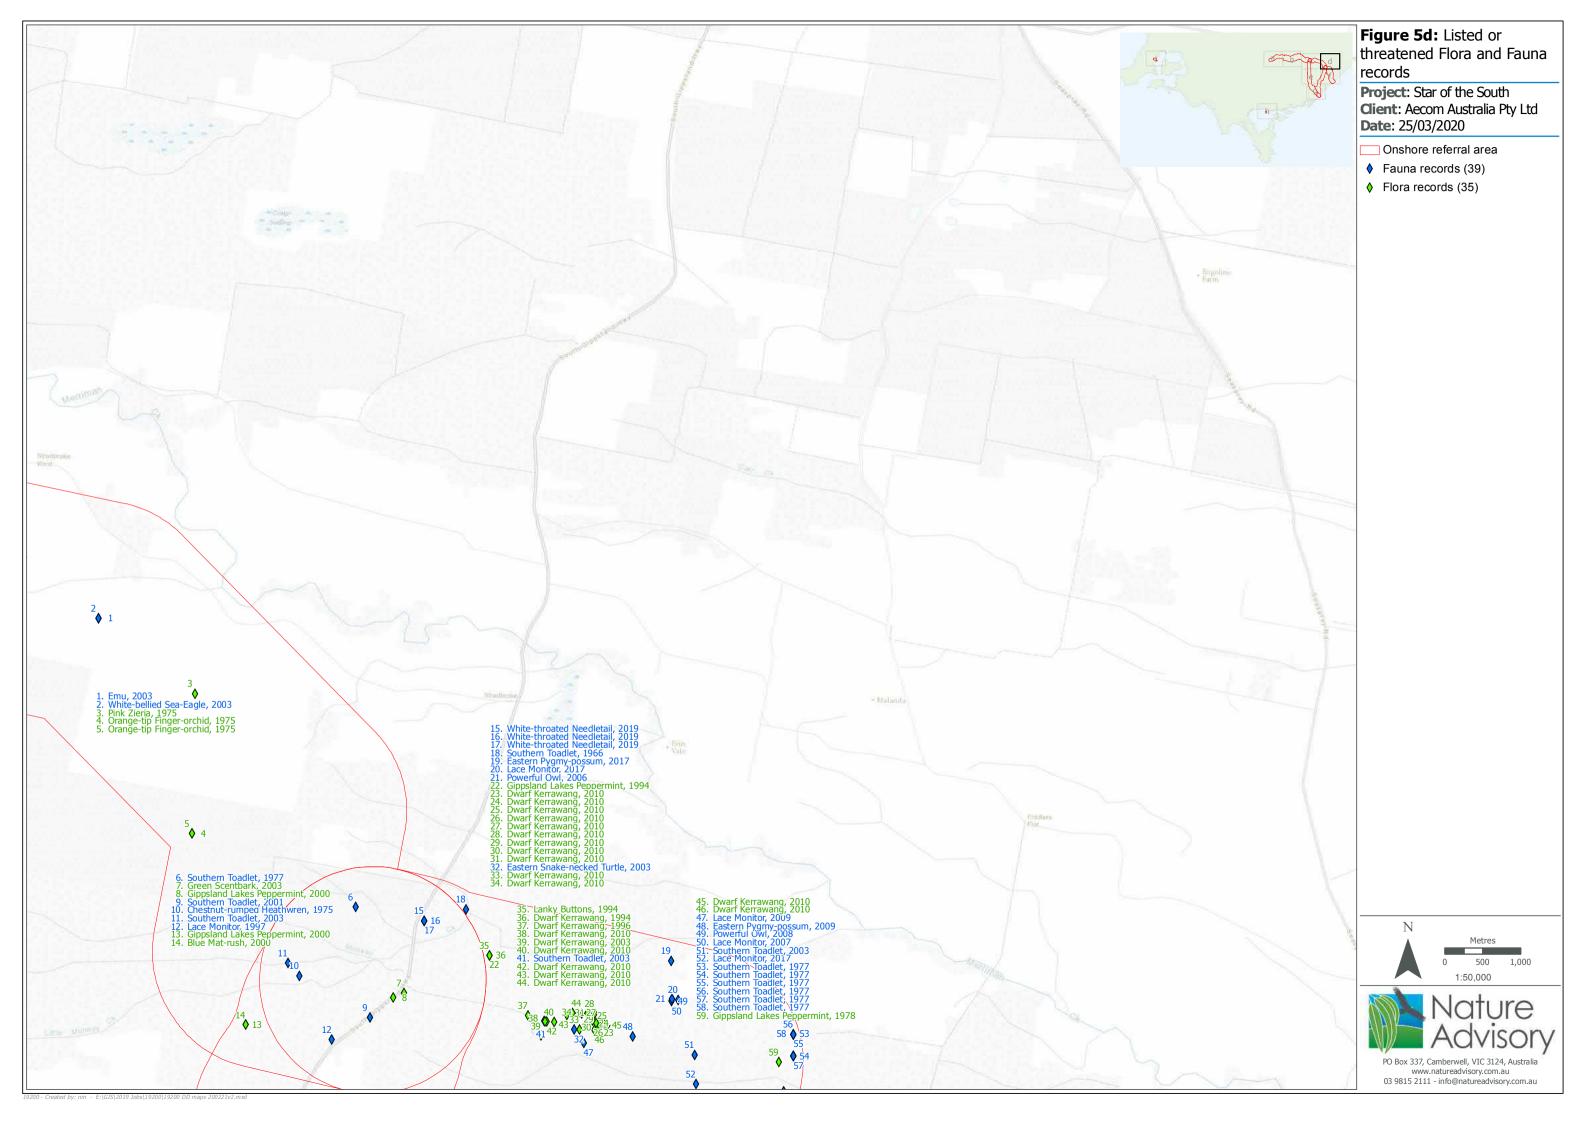

## Map Book

- Figure 3: Ecological Vegetation Classes modelled within the referral area (source: DELWP 2005 modelling)
- Figure 4: Map showing areas where EVC validation will be required during detailed assessment
- Figure 5: Victorian Biodiversity Atlas records of threatened flora and fauna species, and migratory fauna species.