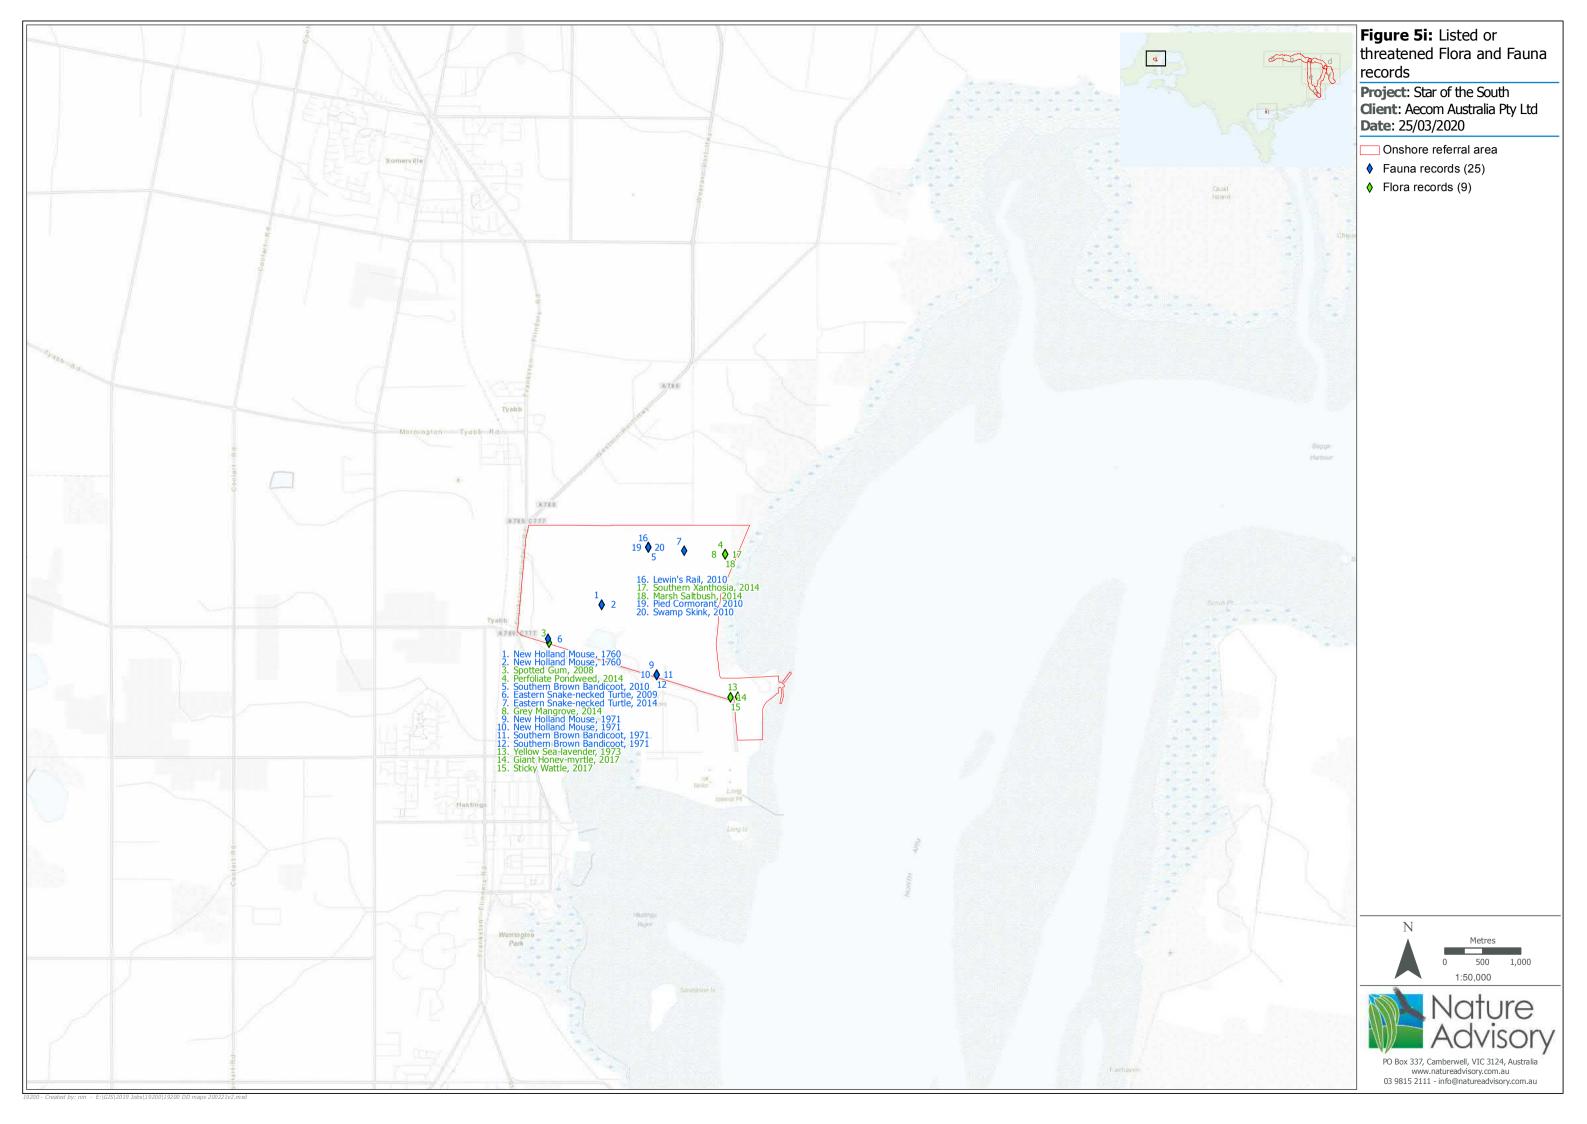

## Map Book

- Figure 3: Ecological Vegetation Classes modelled within the referral area (source: DELWP 2005 modelling)
- Figure 4: Map showing areas where EVC validation will be required during detailed assessment
- Figure 5: Victorian Biodiversity Atlas records of threatened flora and fauna species, and migratory fauna species.