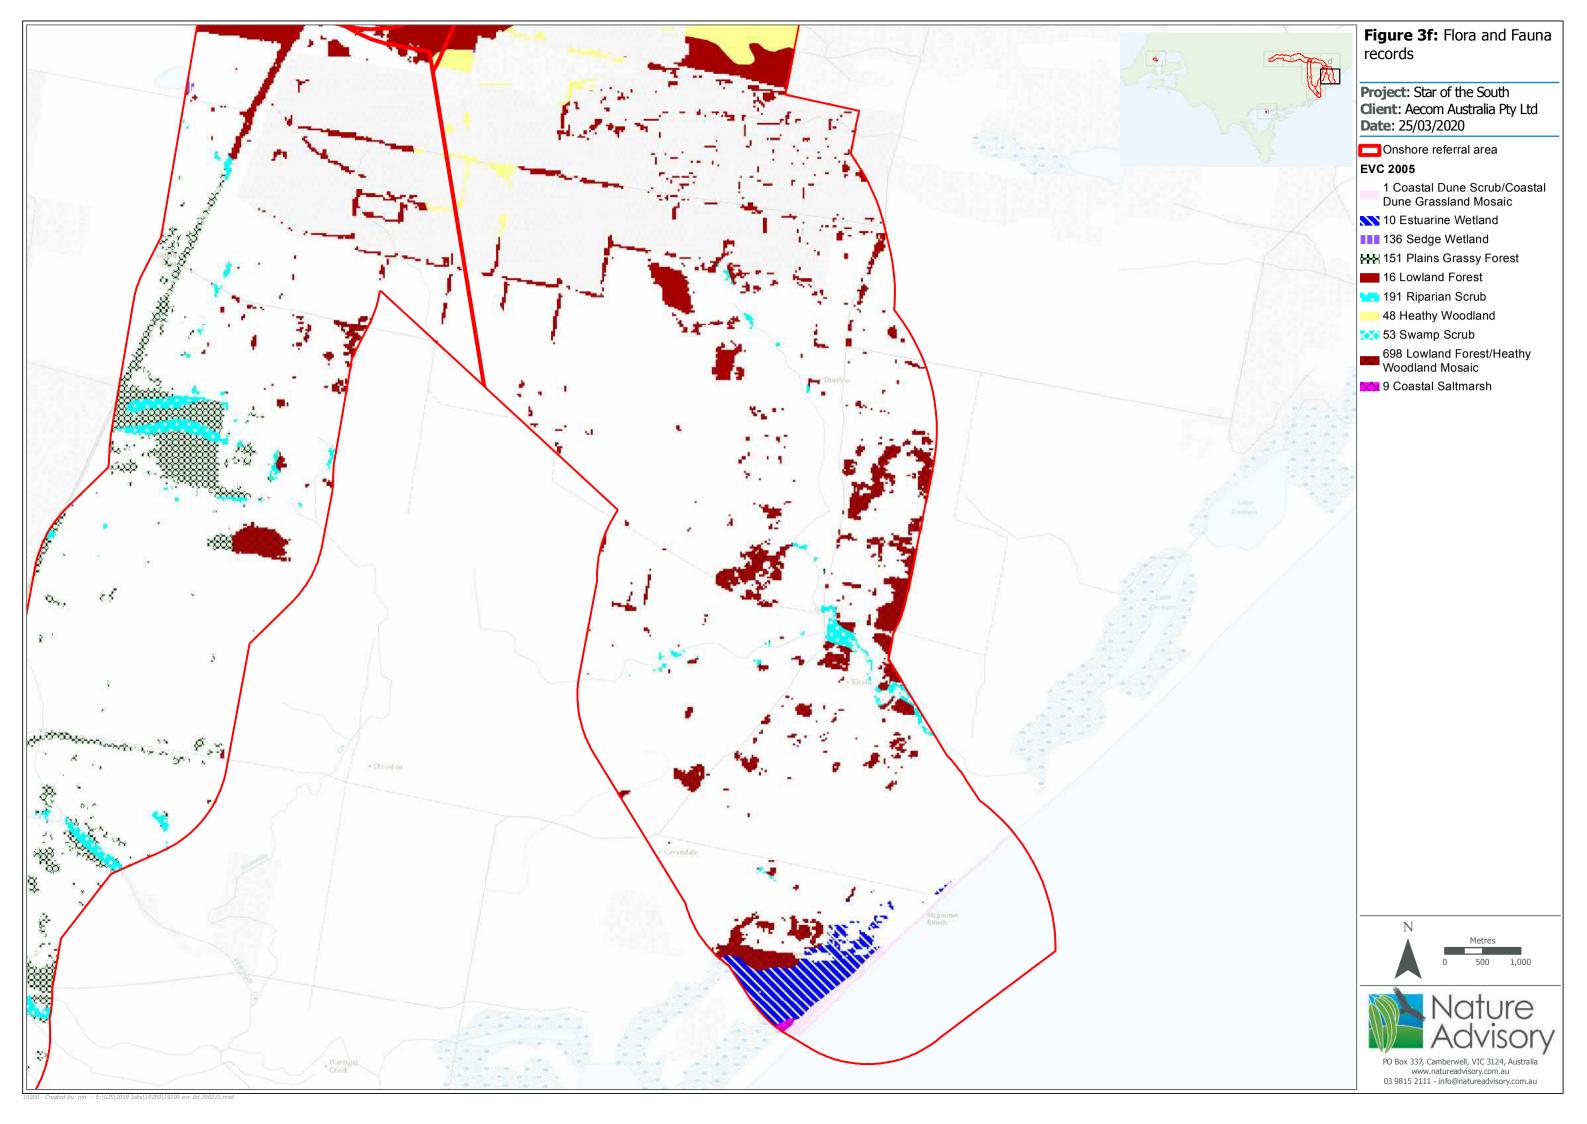

## Map Book

- Figure 3: Ecological Vegetation Classes modelled within the referral area (source: DELWP 2005 modelling)
- Figure 4: Map showing areas where EVC validation will be required during detailed assessment
- Figure 5: Victorian Biodiversity Atlas records of threatened flora and fauna species, and migratory fauna species.