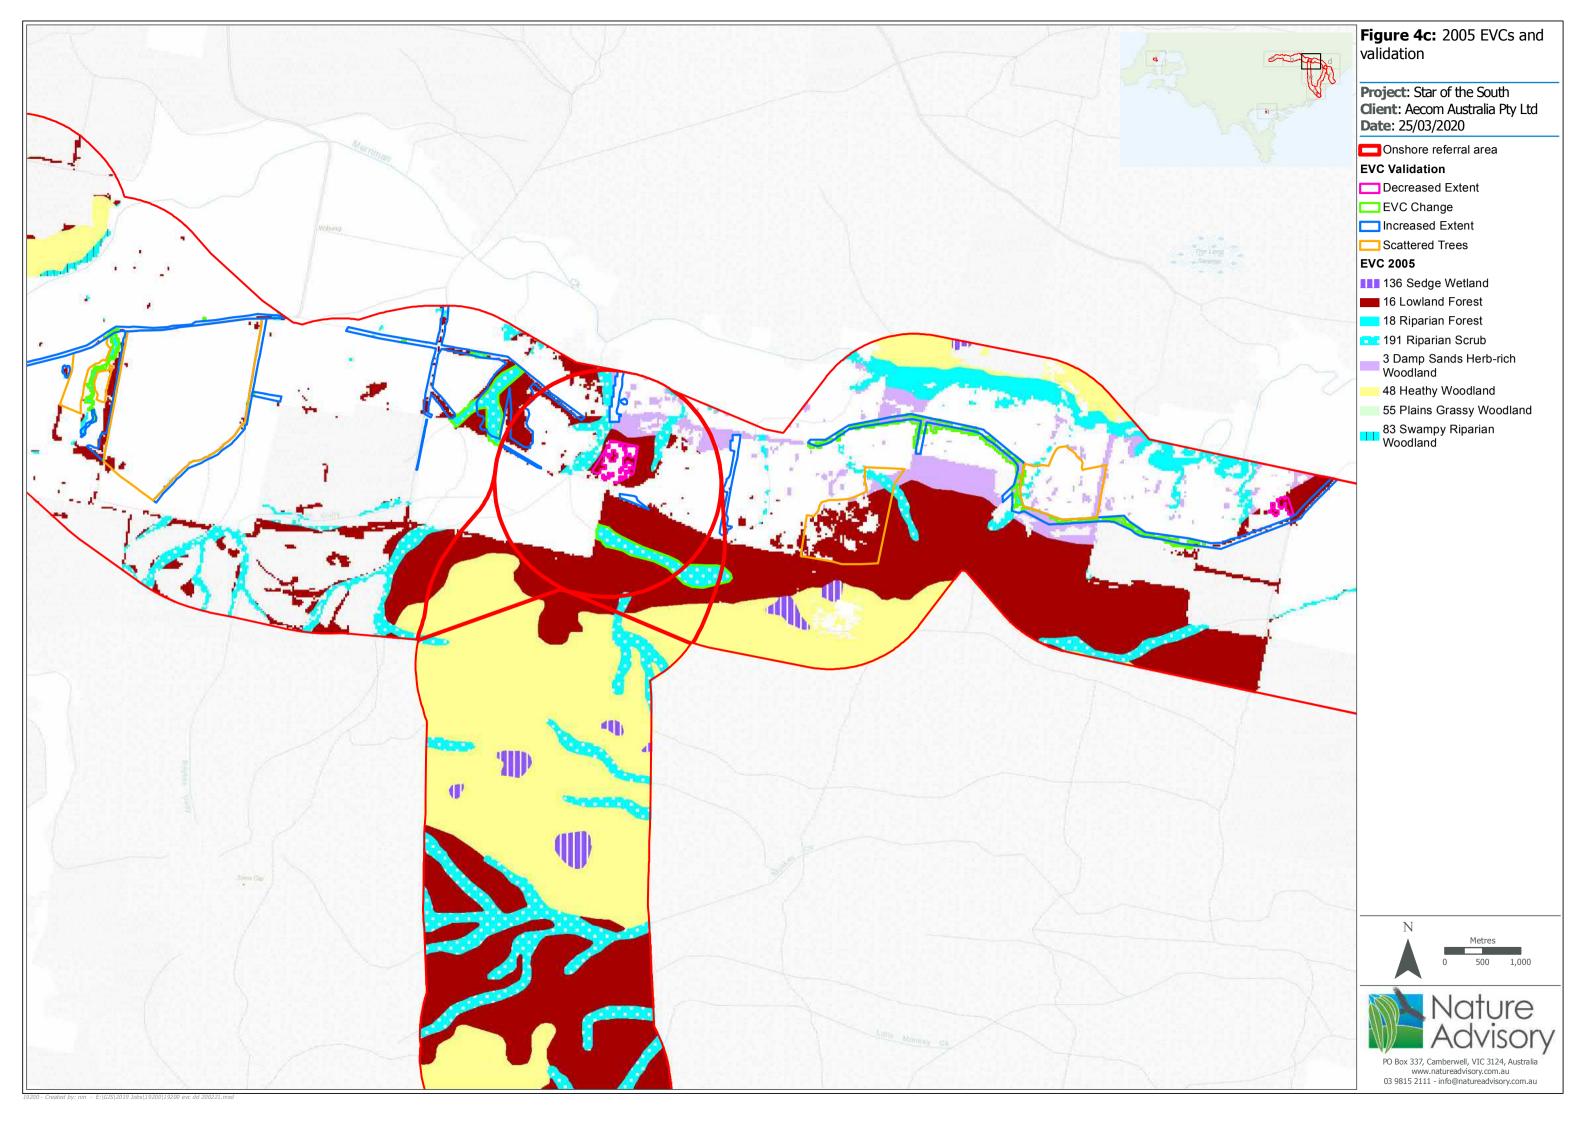

## Map Book

- Figure 3: Ecological Vegetation Classes modelled within the referral area (source: DELWP 2005 modelling)
- Figure 4: Map showing areas where EVC validation will be required during detailed assessment
- Figure 5: Victorian Biodiversity Atlas records of threatened flora and fauna species, and migratory fauna species.