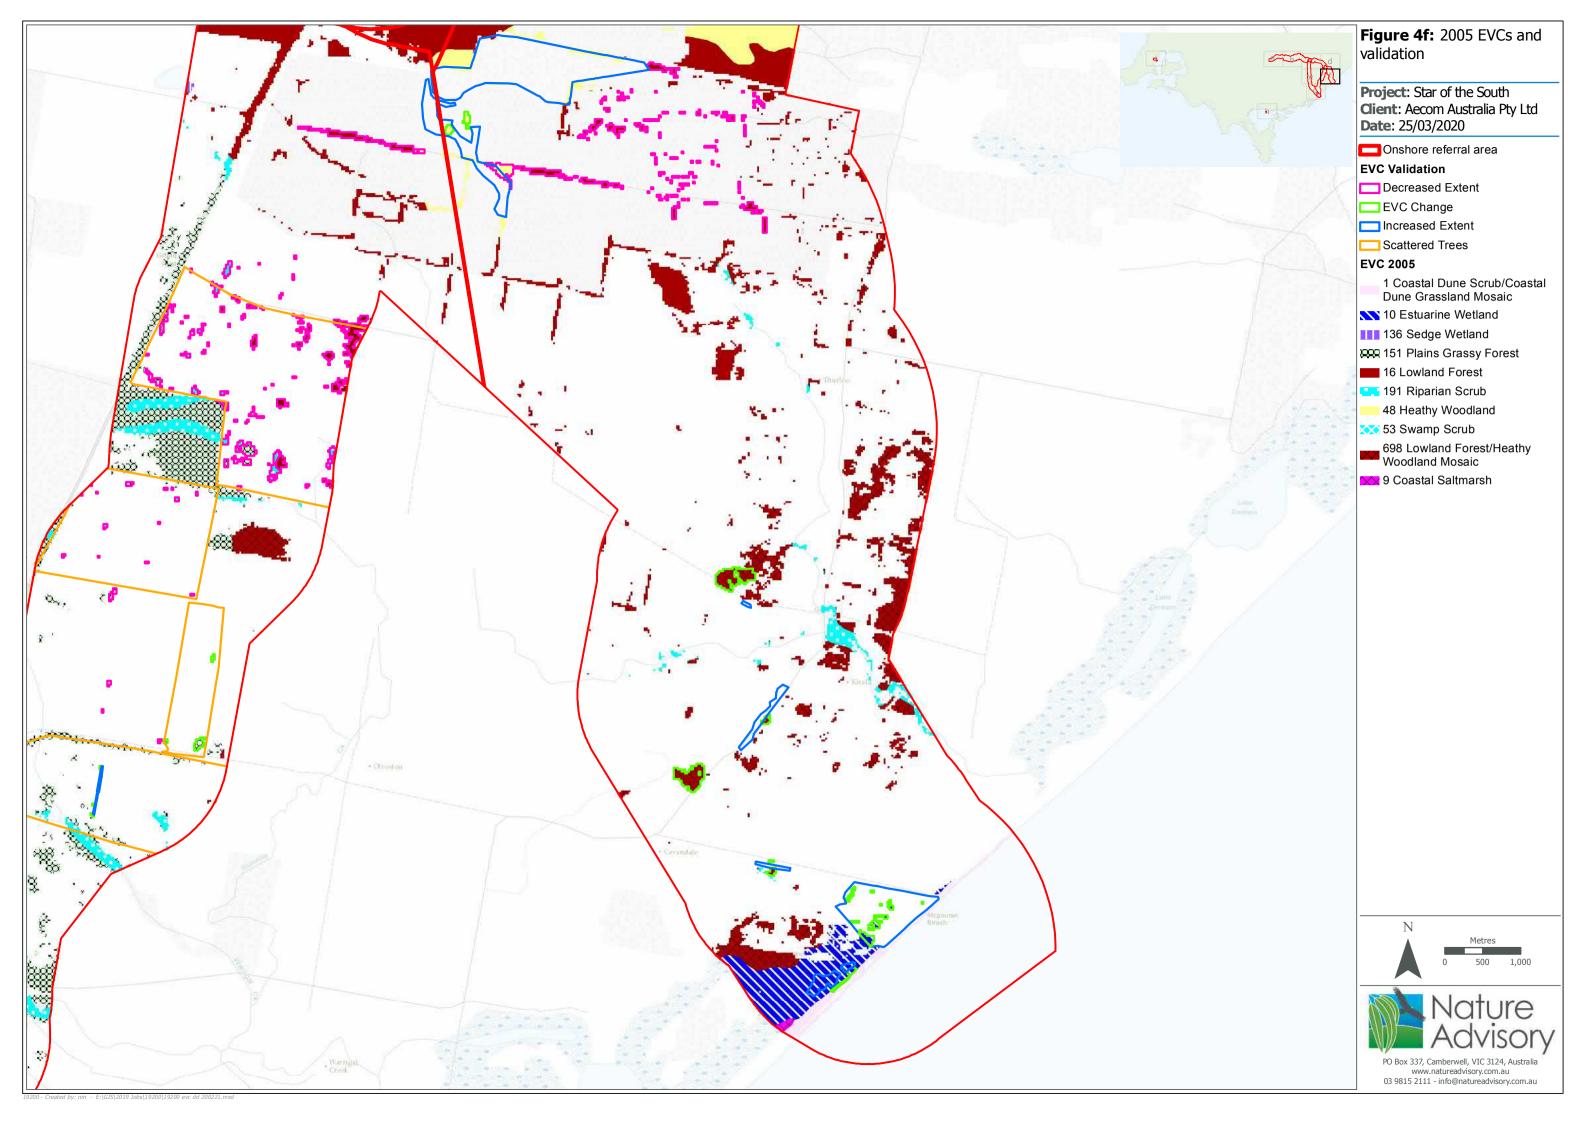

## Map Book

- Figure 3: Ecological Vegetation Classes modelled within the referral area (source: DELWP 2005 modelling)
- Figure 4: Map showing areas where EVC validation will be required during detailed assessment
- Figure 5: Victorian Biodiversity Atlas records of threatened flora and fauna species, and migratory fauna species.