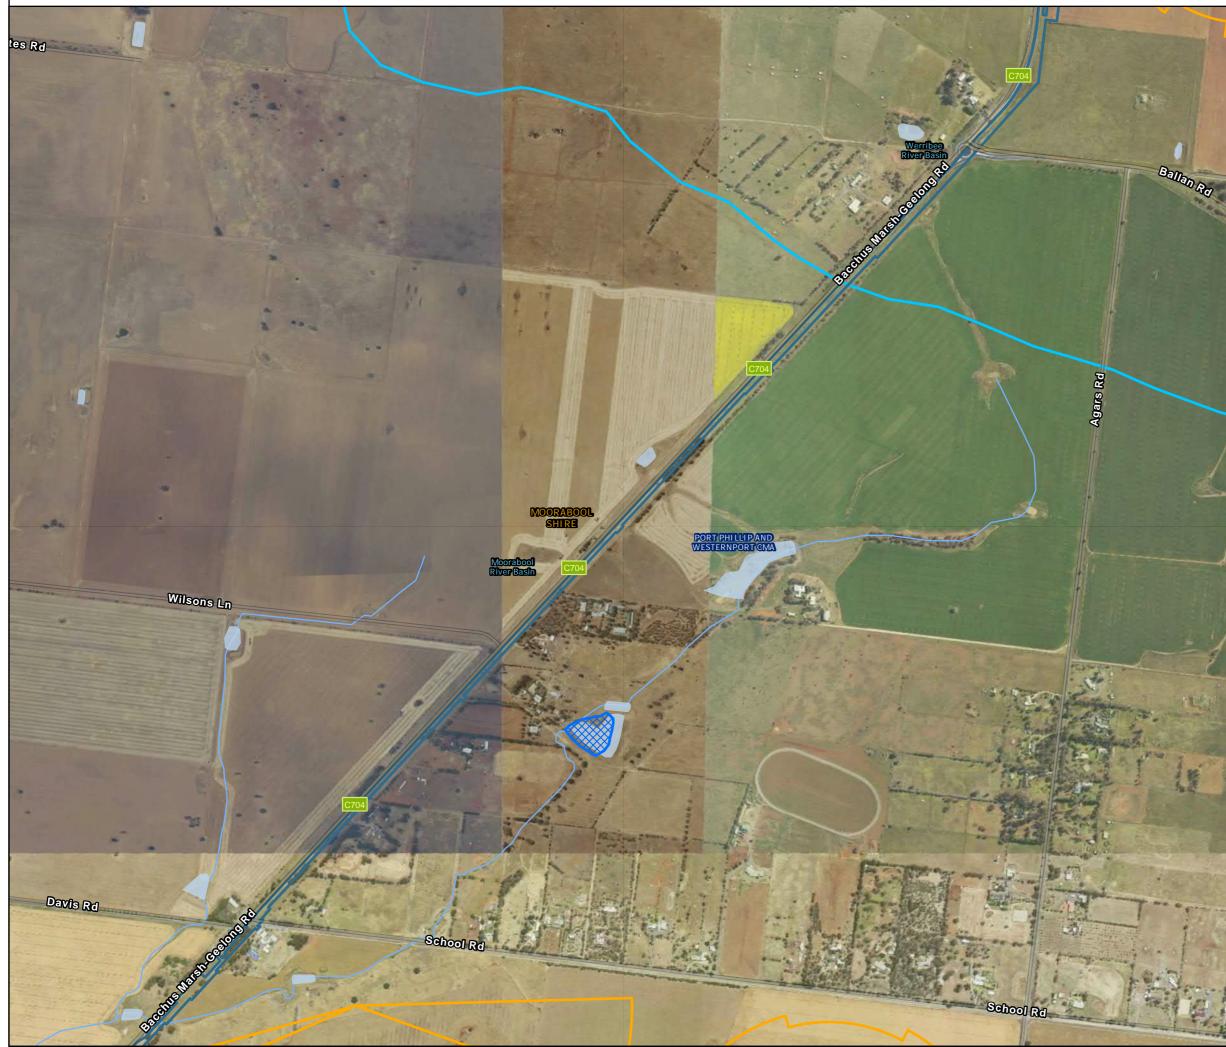

# Waterways and Wetlands: Map 19 of 28

Waterways and Wetlands: Map 20 of 28

 $Path: J: IE\Projects\03\_Southern\IA314600\WIN\Spatial\ArcPro\IA3146XX\_WIN\_Working\IA314600\_WIN\_Working.apx$ 