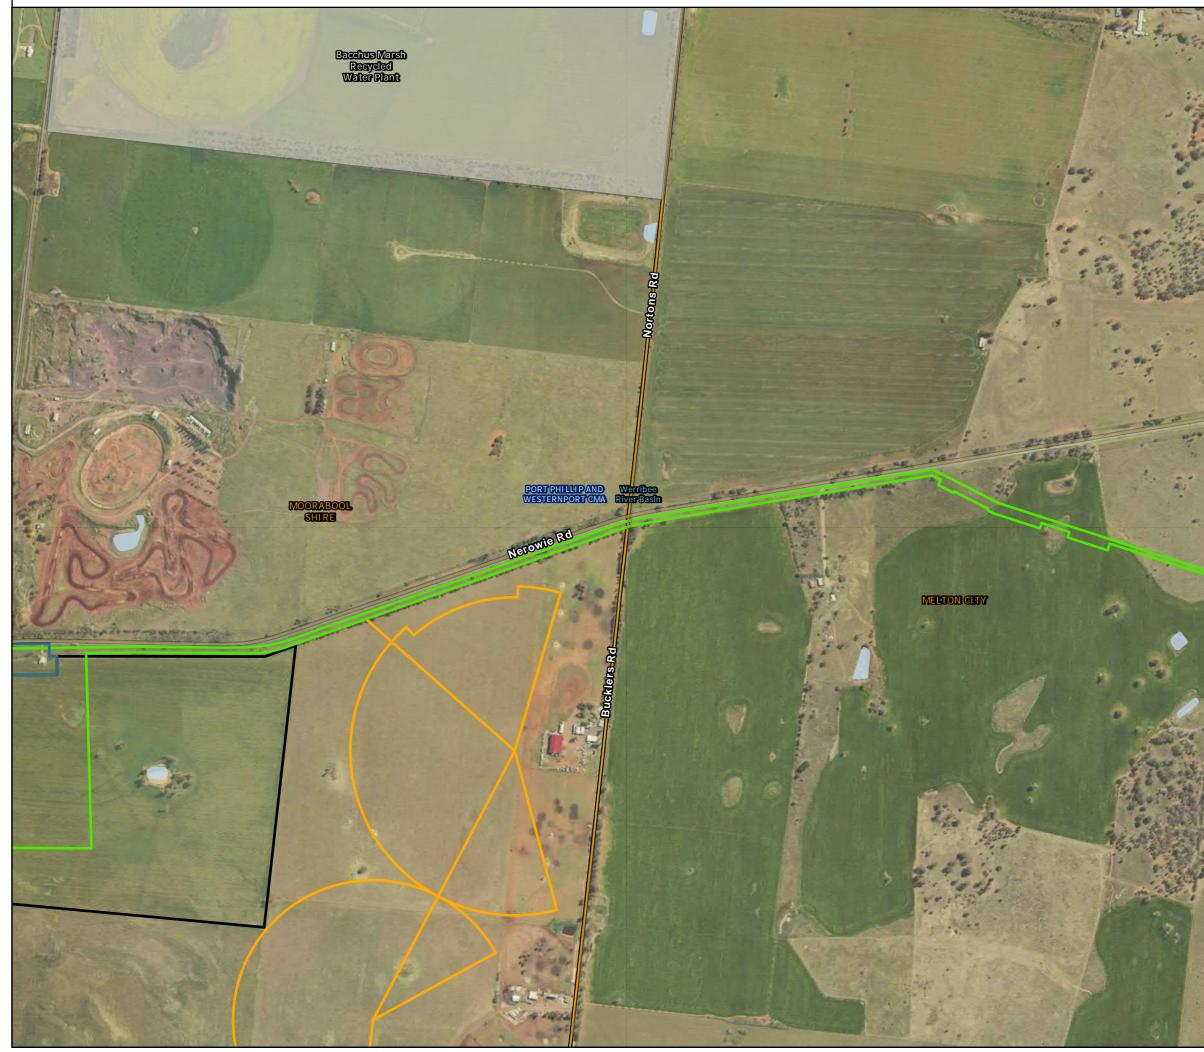

# Waterways and Wetlands: Map 19 of 28

Waterways and Wetlands: Map 20 of 28

 $Path: J: IE\Projects\03\_Southern\IA314600\WIN\Spatial\ArcPro\IA3146XX\_WIN\_Working\IA314600\_WIN\_Working.apx$ 