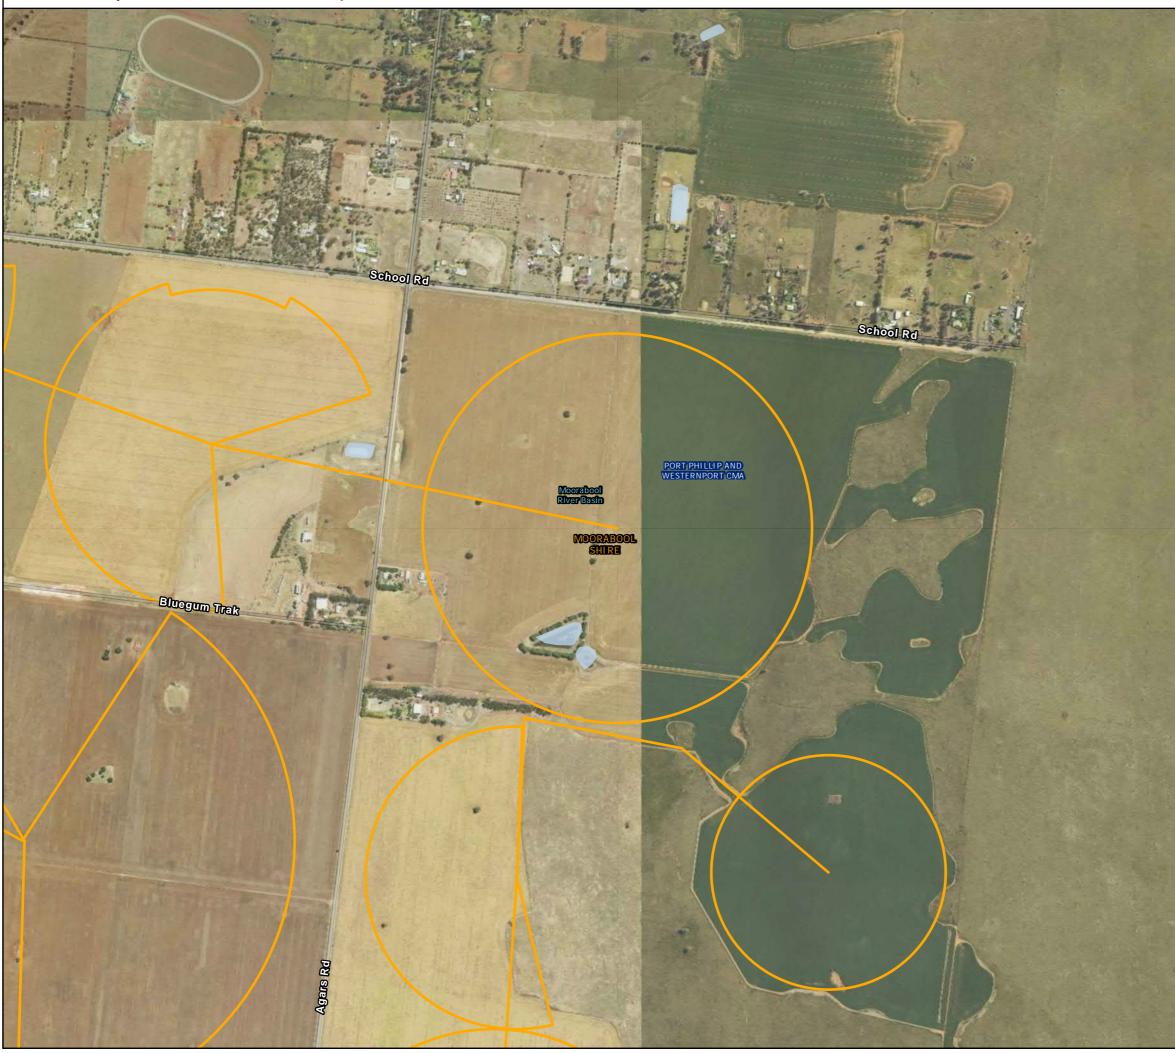

# Waterways and Wetlands: Map 19 of 28

Waterways and Wetlands: Map 20 of 28

 $Path: J: IE\Projects\03\_Southern\IA314600\WIN\Spatial\ArcPro\IA3146XX\_WIN\_Working\IA314600\_WIN\_Working.apx$ 