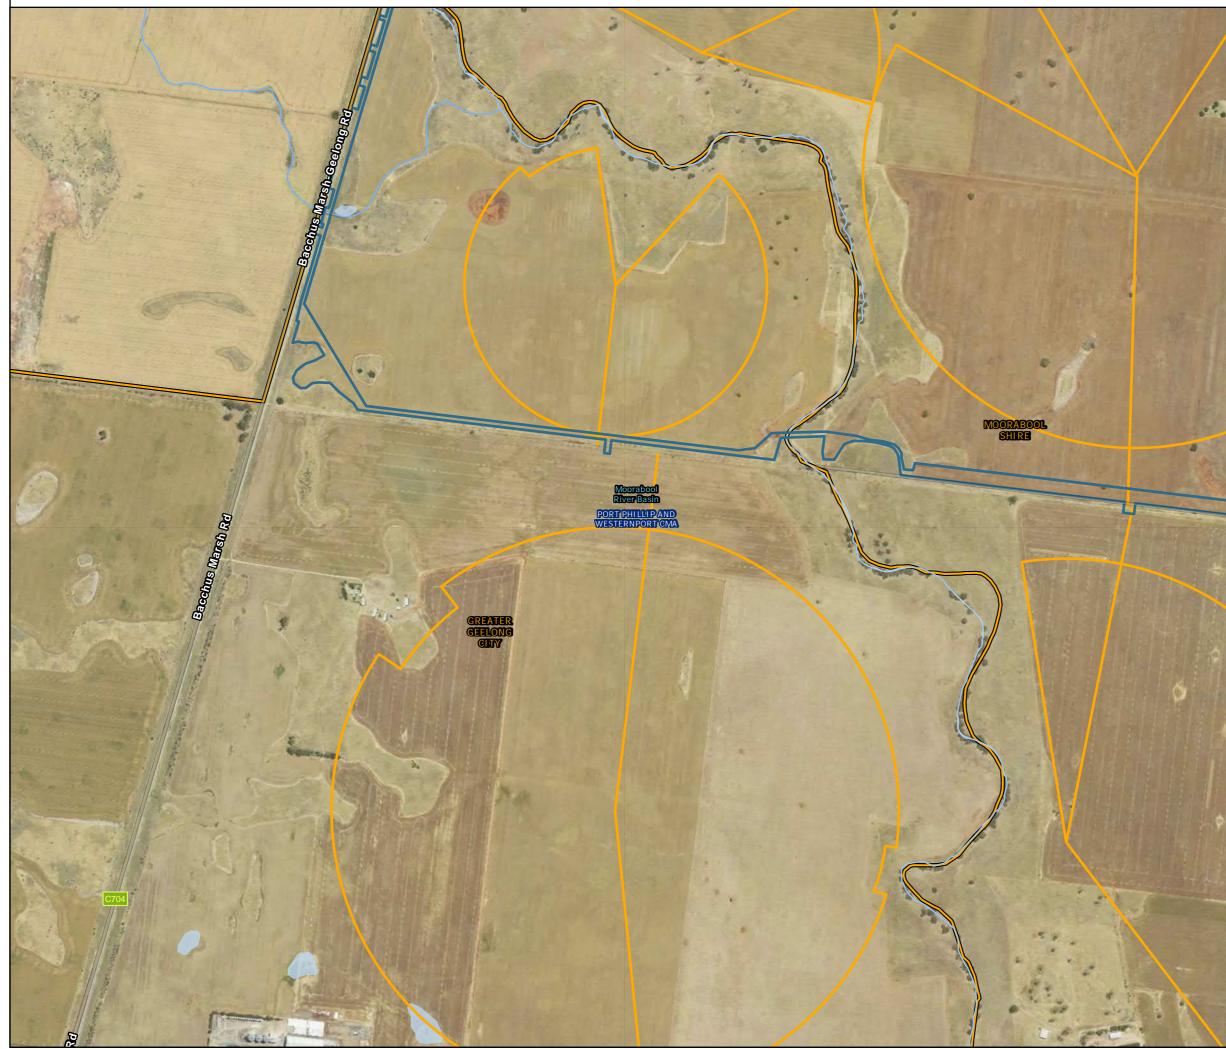

# Waterways and Wetlands: Map 21 of 28

 $Path: J: \label{eq:likelihood} Path: J: \label{eq:likelihood} Southern \label{eq:likelihood} WIN \label{eq:likelihood} Southern \label{eq:likelihood} VIN \label{eq:likelihood} Southern \label{eq:likelihood} Southern \label{eq:likelihood} VIN \label{eq:likelihood} Southern \label{eq:likelihood} Southern \label{eq:likelihood} VIN \label{eq:likelihood} Southern \label{eq:likelihood} Souther$ 