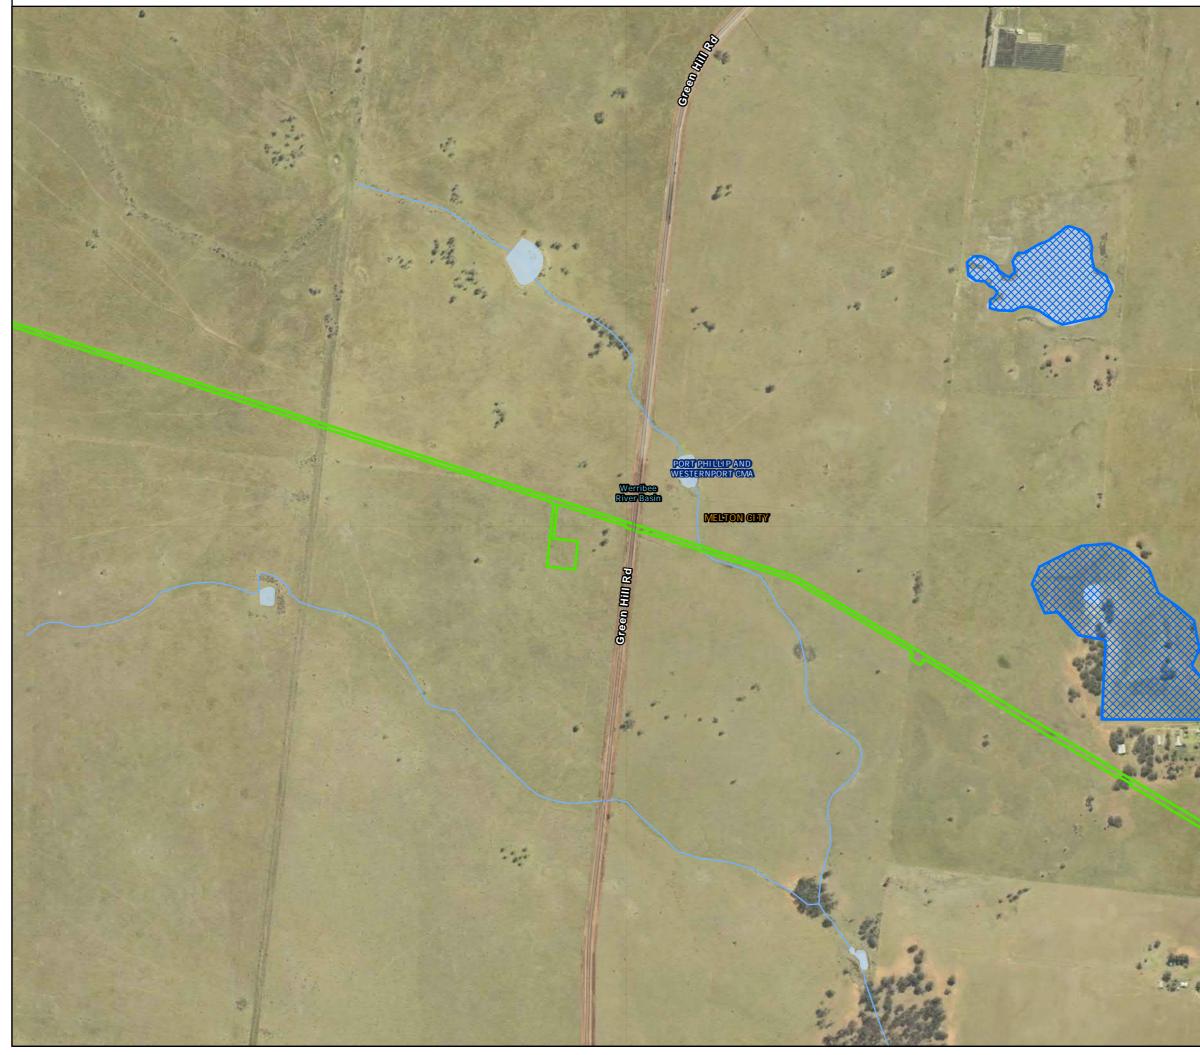

# Waterways and Wetlands: Map 19 of 28

Waterways and Wetlands: Map 20 of 28

 $Path: J: IE\Projects\03\_Southern\IA314600\WIN\Spatial\ArcPro\IA3146XX\_WIN\_Working\IA314600\_WIN\_Working.apx$ 