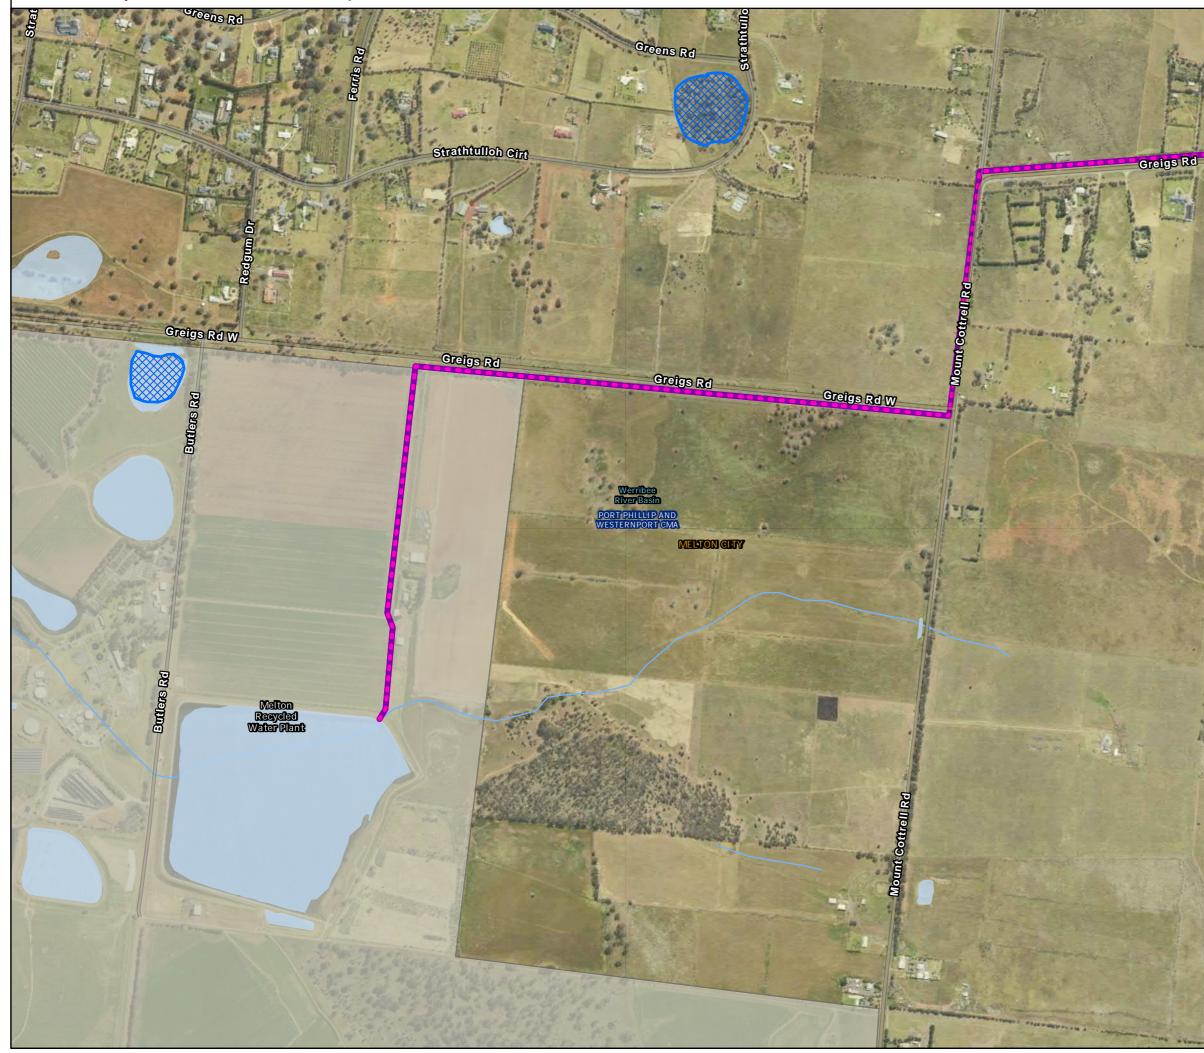

# Waterways and Wetlands: Map 19 of 28

Waterways and Wetlands: Map 20 of 28

 $Path: J: IE\Projects\03\_Southern\IA314600\WIN\Spatial\ArcPro\IA3146XX\_WIN\_Working\IA314600\_WIN\_Working.apx$ 