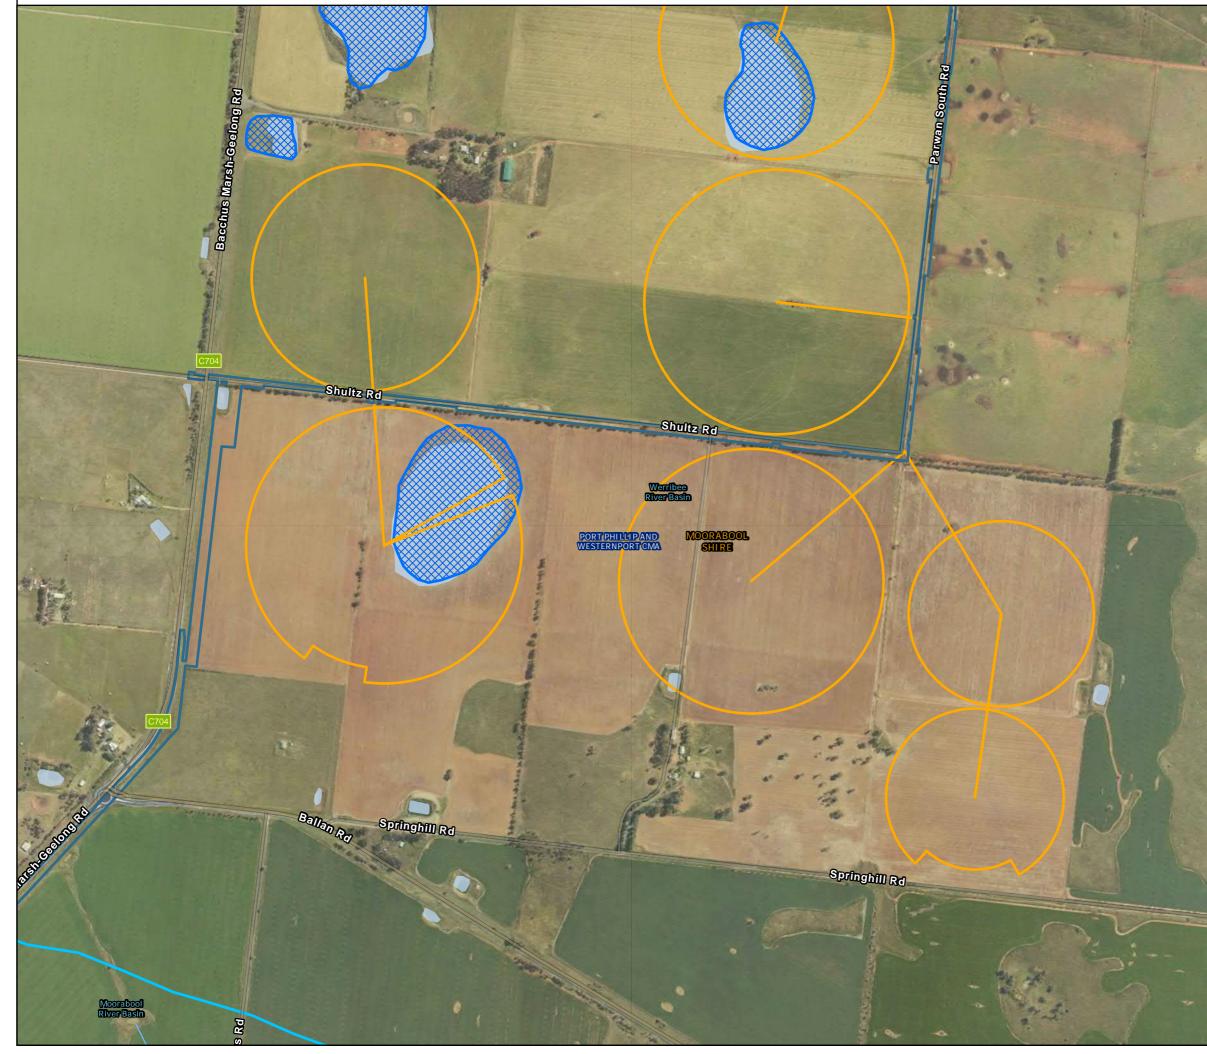

 $Path: J: IE\Projects\03\_Southern\IA314600\WIN\Spatial\ArcPro\IA3146XX\_WIN\_Working\IA314600\_WIN\_Working\arx$ 

Waterways and Wetlands: Map 23 of 28

Path: J:\IE\Projects\03\_Southern\IA314600\WIN\Spatial\ArcPro\IA3146XX\_WIN\_Working\IA314600\_WIN\_Working.aprx