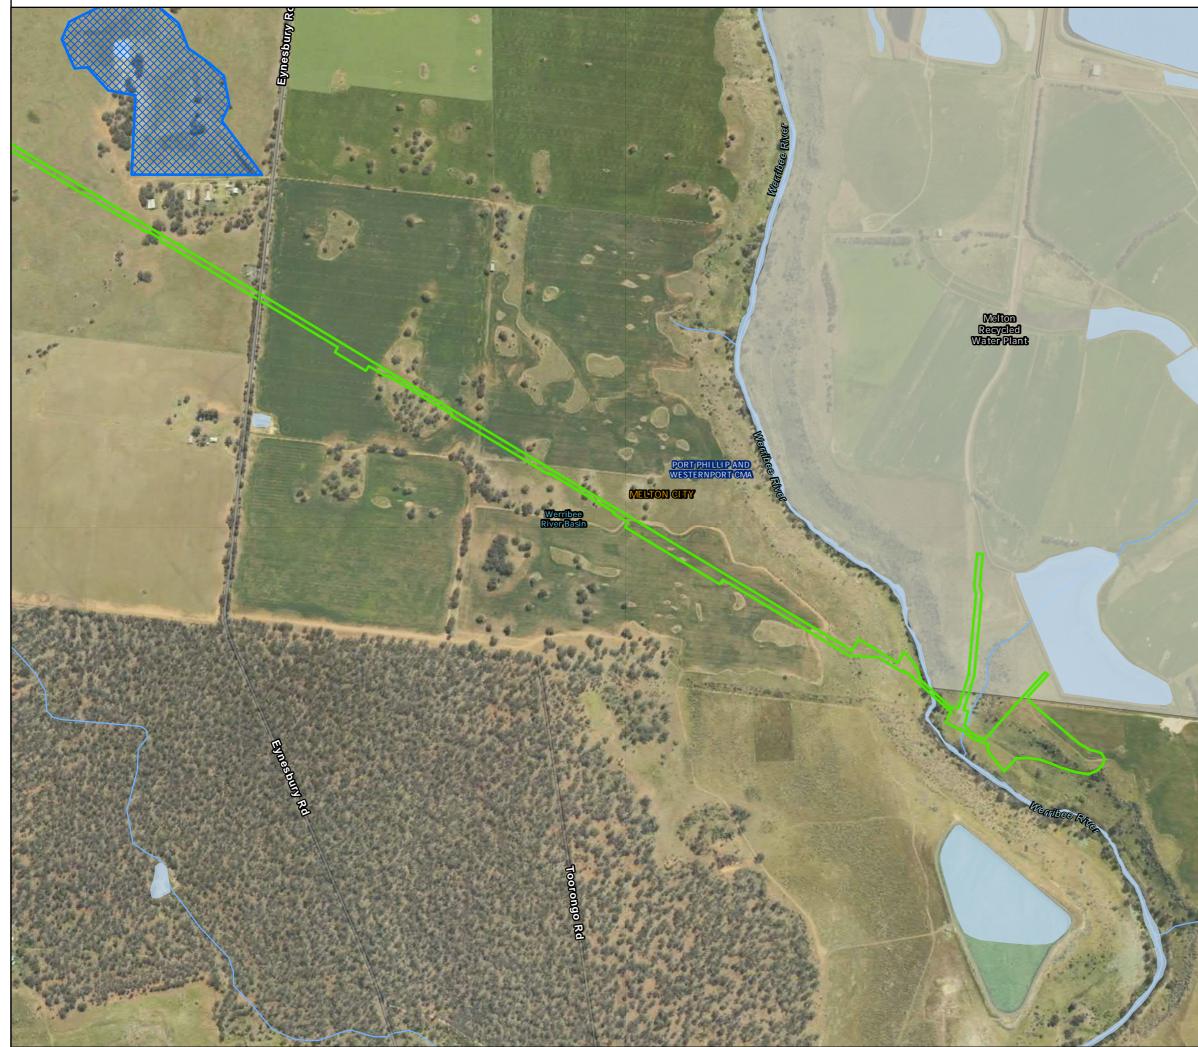

# Waterways and Wetlands: Map 21 of 28

 $Path: J: \label{eq:likelihood} Path: J: \label{eq:likelihood} Southern \label{eq:likelihood} WIN \label{eq:likelihood} Southern \label{eq:likelihood} VIN \label{eq:likelihood} Southern \label{eq:likelihood} Southern \label{eq:likelihood} VIN \label{eq:likelihood} Southern \label{eq:likelihood} Southern \label{eq:likelihood} VIN \label{eq:likelihood} Southern \label{eq:likelihood} Souther$ 