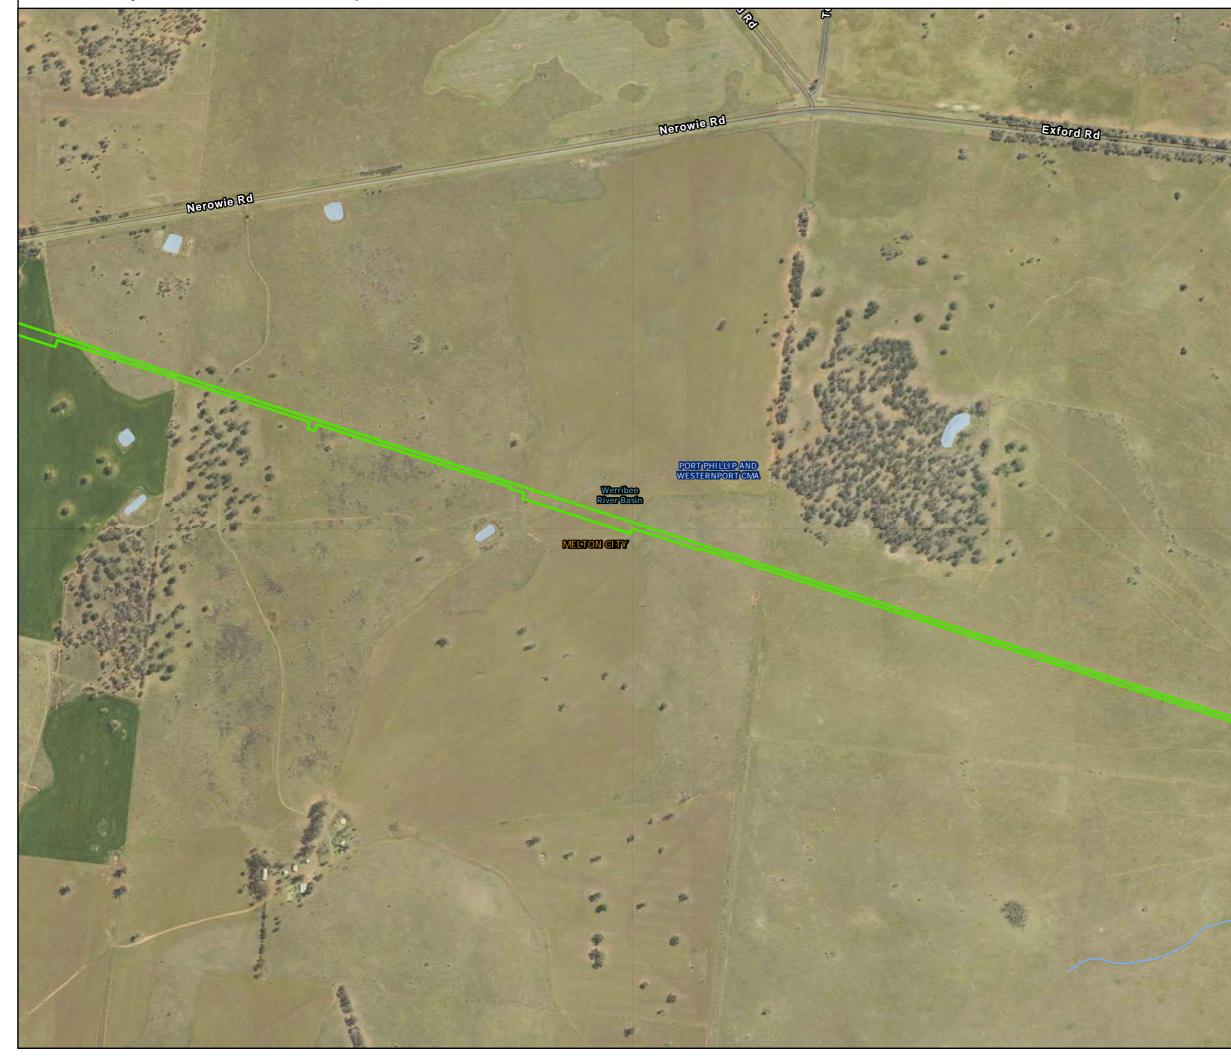

# Waterways and Wetlands: Map 19 of 28

Waterways and Wetlands: Map 20 of 28

 $Path: J: IE\Projects\03\_Southern\IA314600\WIN\Spatial\ArcPro\IA3146XX\_WIN\_Working\IA314600\_WIN\_Working.apx$ 