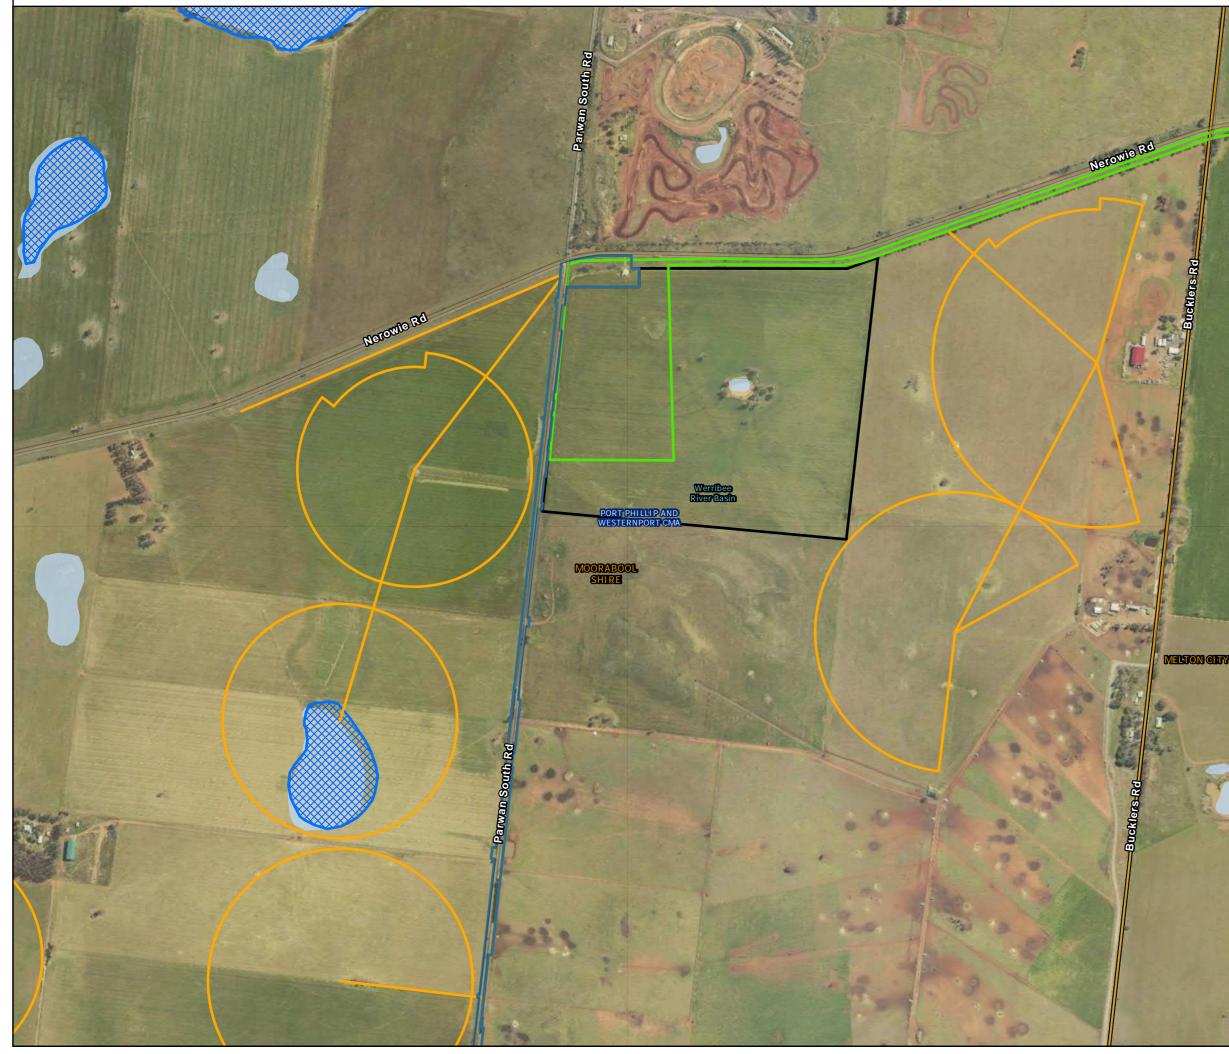

# Waterways and Wetlands: Map 19 of 28

Waterways and Wetlands: Map 20 of 28

 $Path: J: IE\Projects\03\_Southern\IA314600\WIN\Spatial\ArcPro\IA3146XX\_WIN\_Working\IA314600\_WIN\_Working.apx$ 