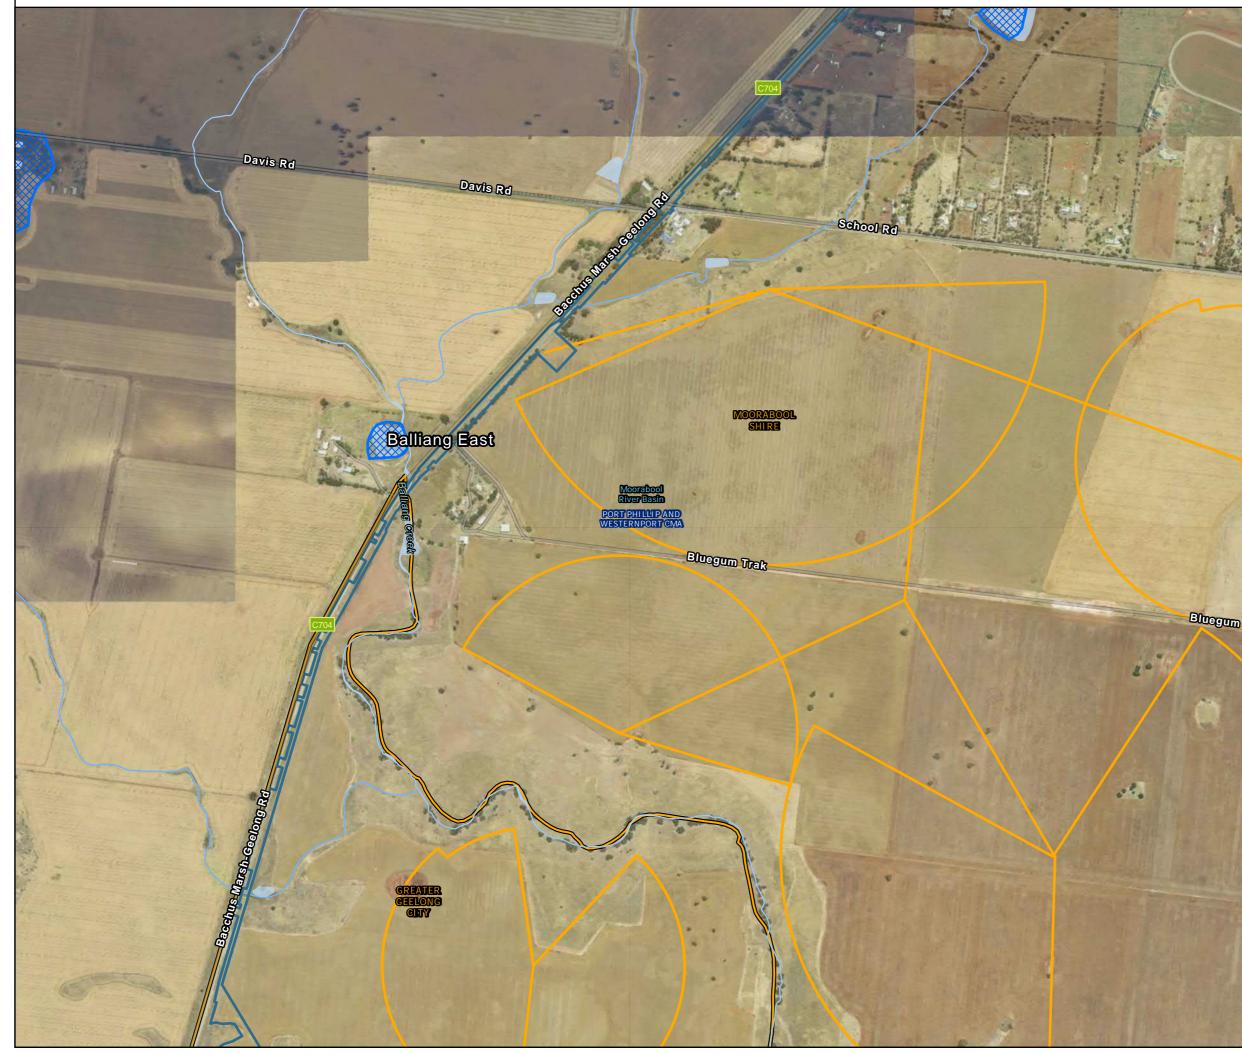

# Waterways and Wetlands: Map 21 of 28

 $Path: J: \label{eq:likelihood} Path: J: \label{eq:likelihood} Southern \label{eq:likelihood} WIN \label{eq:likelihood} Southern \label{eq:likelihood} VIN \label{eq:likelihood} Southern \label{eq:likelihood} Southern \label{eq:likelihood} VIN \label{eq:likelihood} Southern \label{eq:likelihood} Southern \label{eq:likelihood} VIN \label{eq:likelihood} Southern \label{eq:likelihood} Souther$ 