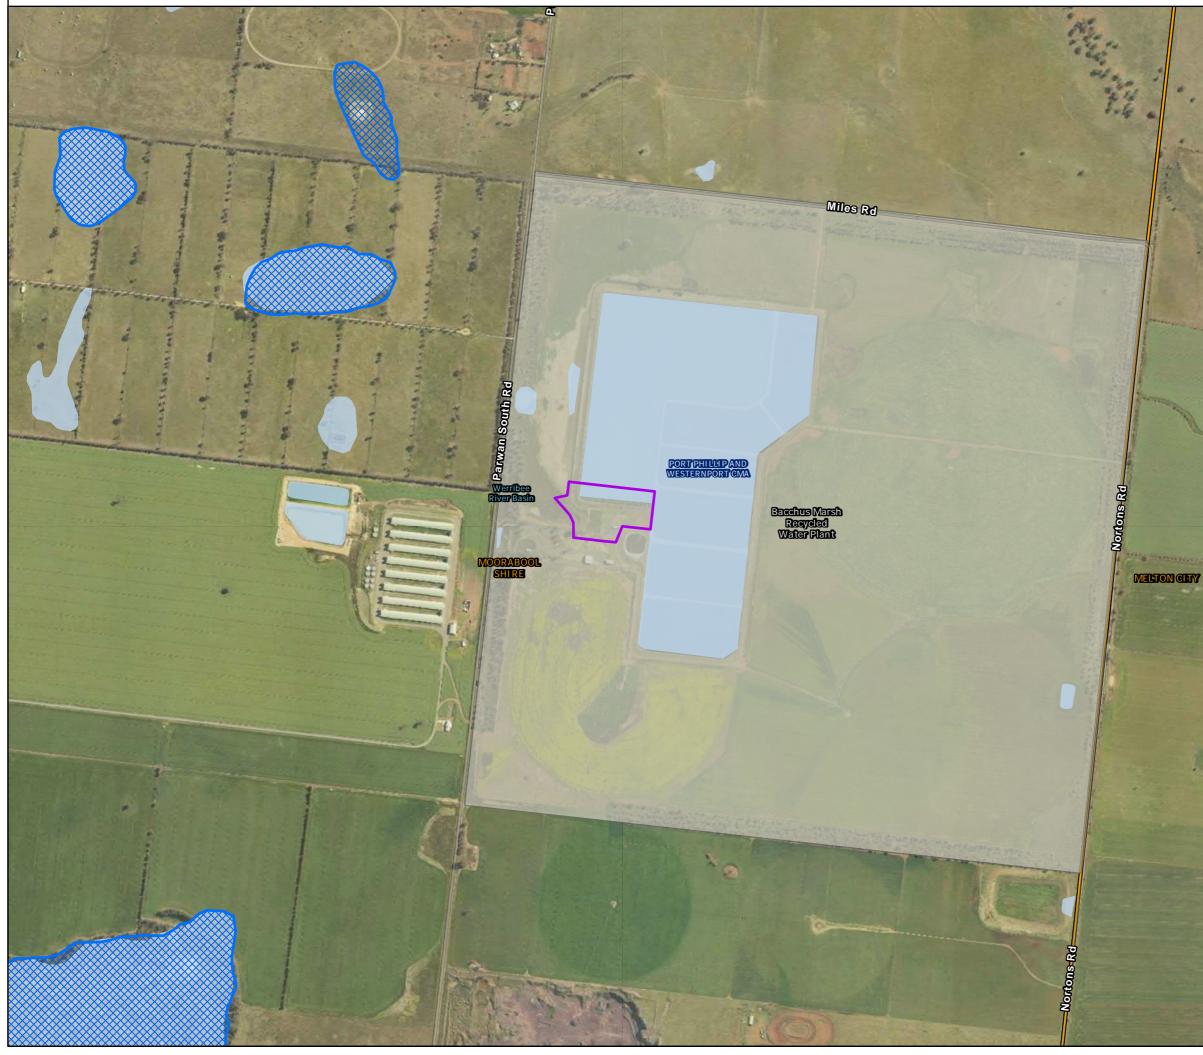

# Waterways and Wetlands: Map 19 of 28

Waterways and Wetlands: Map 20 of 28

 $Path: J: IE\Projects\03\_Southern\IA314600\WIN\Spatial\ArcPro\IA3146XX\_WIN\_Working\IA314600\_WIN\_Working.apx$ 