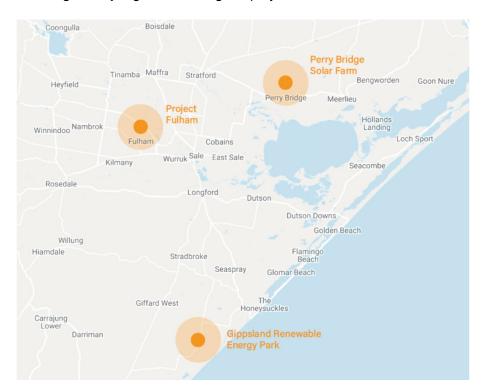

The Fulham Solar Farm (the sister project to the Perry Bridge Solar Farm) (www.perrybridgesolar.com.au) was conceived because of the desperate need for additional electricity supply and increased reliability within the region east of the Latrobe Valley.

The Fulham Solar Farm project was originally developed as a joint venture between Solis Renewable Energy Pty Ltd (Solis RE), Marathon Electrical Pty Ltd and WK & MA Ferguson Pty Ltd, along with the Perry Bridge Solar Farm and the Gippsland Renewable Energy Park. Octopus Australia and the Clean Energy Finance Corporation (CEFC) purchased the rights to develop the project during 2021, with all parties working closely together to bring the projects to financial close.