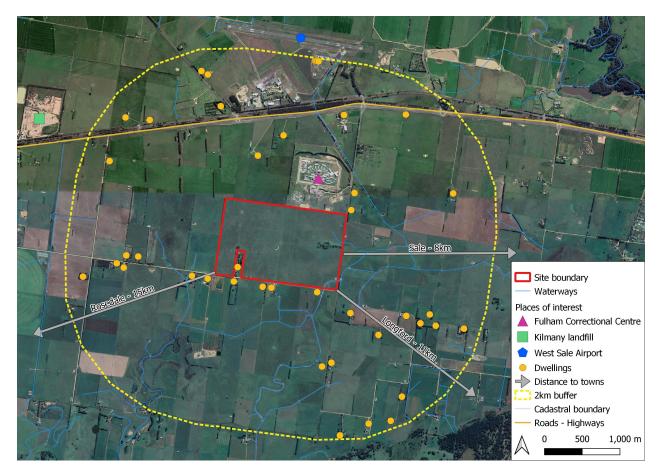

- » Sale (E) 12km (population ~14,000)
- » Longford (SE) 16km (population ~1,500)
- » Maffra (N) 22km (population ~4,500)
- » Rosedale (W) 20km (population ~1,600)

#### **Community Map**

Refer to below for a detailed community map, indicating the nearest neighbouring properties to the proposed solar farm and distance to nearby towns.