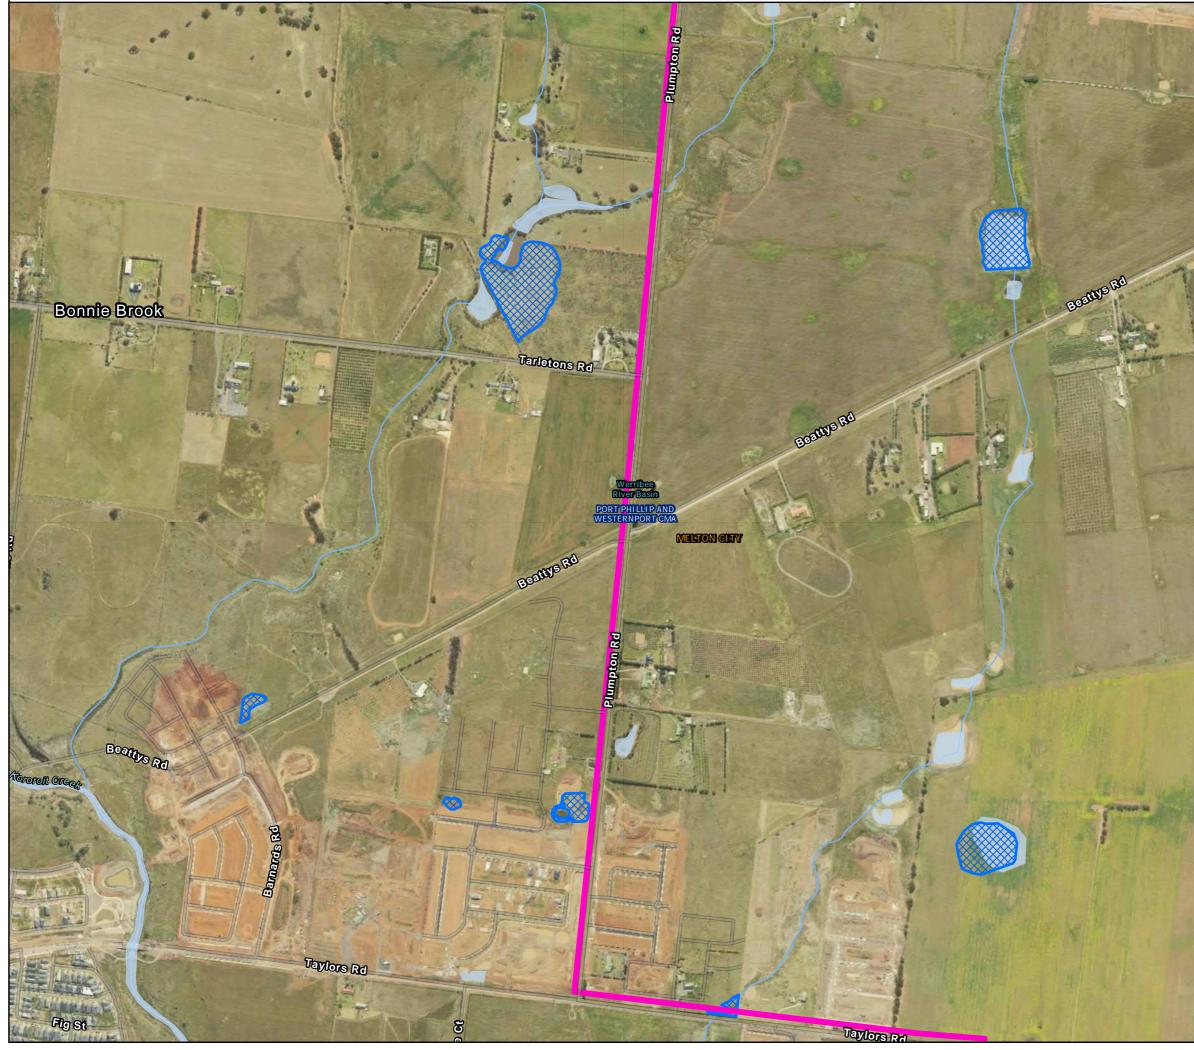

Waterways and Wetlands: Map 12 of 28

Waterways and Wetlands: Map 13 of 28

 $Path: J: \label{eq:linear} Path: J: \label{eq:$ 

Waterways and Wetlands: Map 14 of 28

Path: J:\/E\Projects\03\_Southern\IA314600\WIN\Spatial\ArcPro\IA3146XX\_WIN\_Working\IA314600\_WIN\_Working.aprx