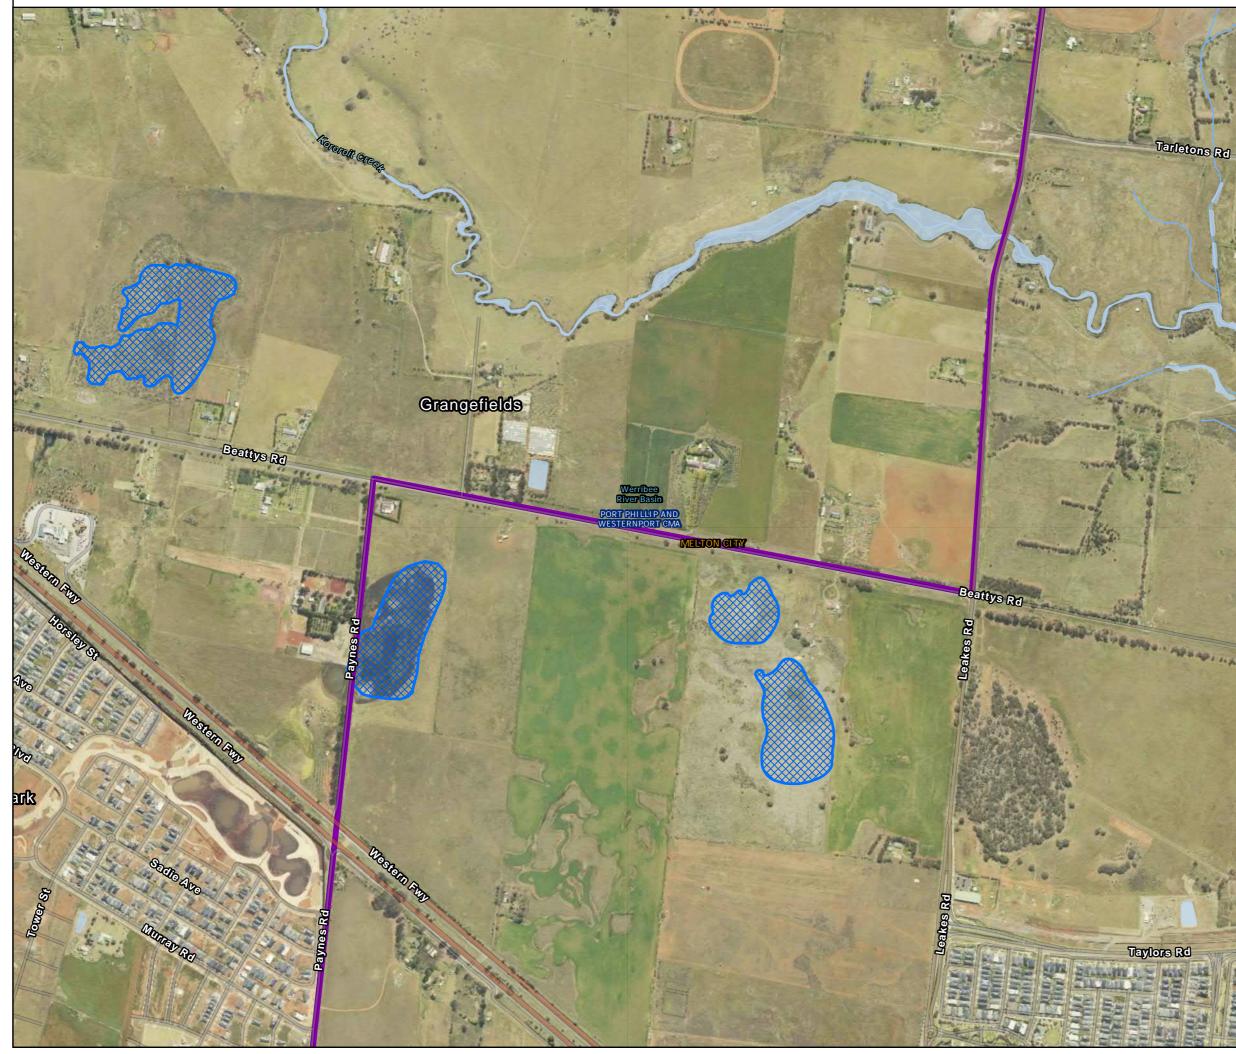

# Waterways and Wetlands: Map 6 of 28

 $Path: J: \label{eq:linear} Path: J: \label{eq:$ 

Waterways and Wetlands: Map 7 of 28

Path: J:\IE\Projects\03\_Southern\IA314600\WIN\Spatial\ArcPro\IA3146XX\_WIN\_Working\IA314600\_WIN\_Working.aprx