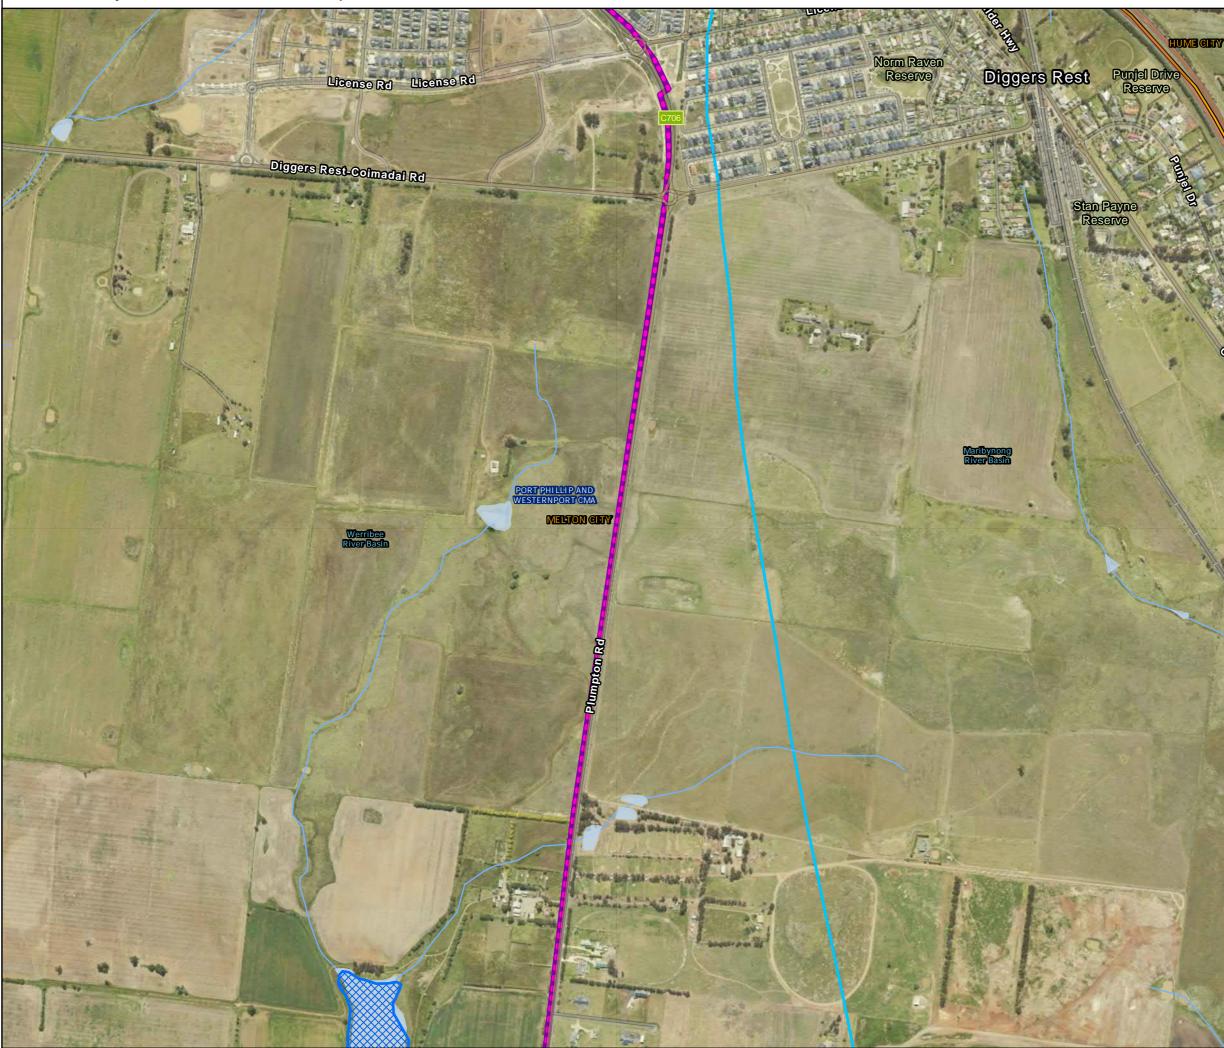

Waterways and Wetlands: Map 5 of 28

Path: J:\IE\Projects\03\_Southern\IA314600\WIN\Spatial\ArcPro\IA3146XX\_WIN\_Working\IA314600\_WIN\_Working.aprx