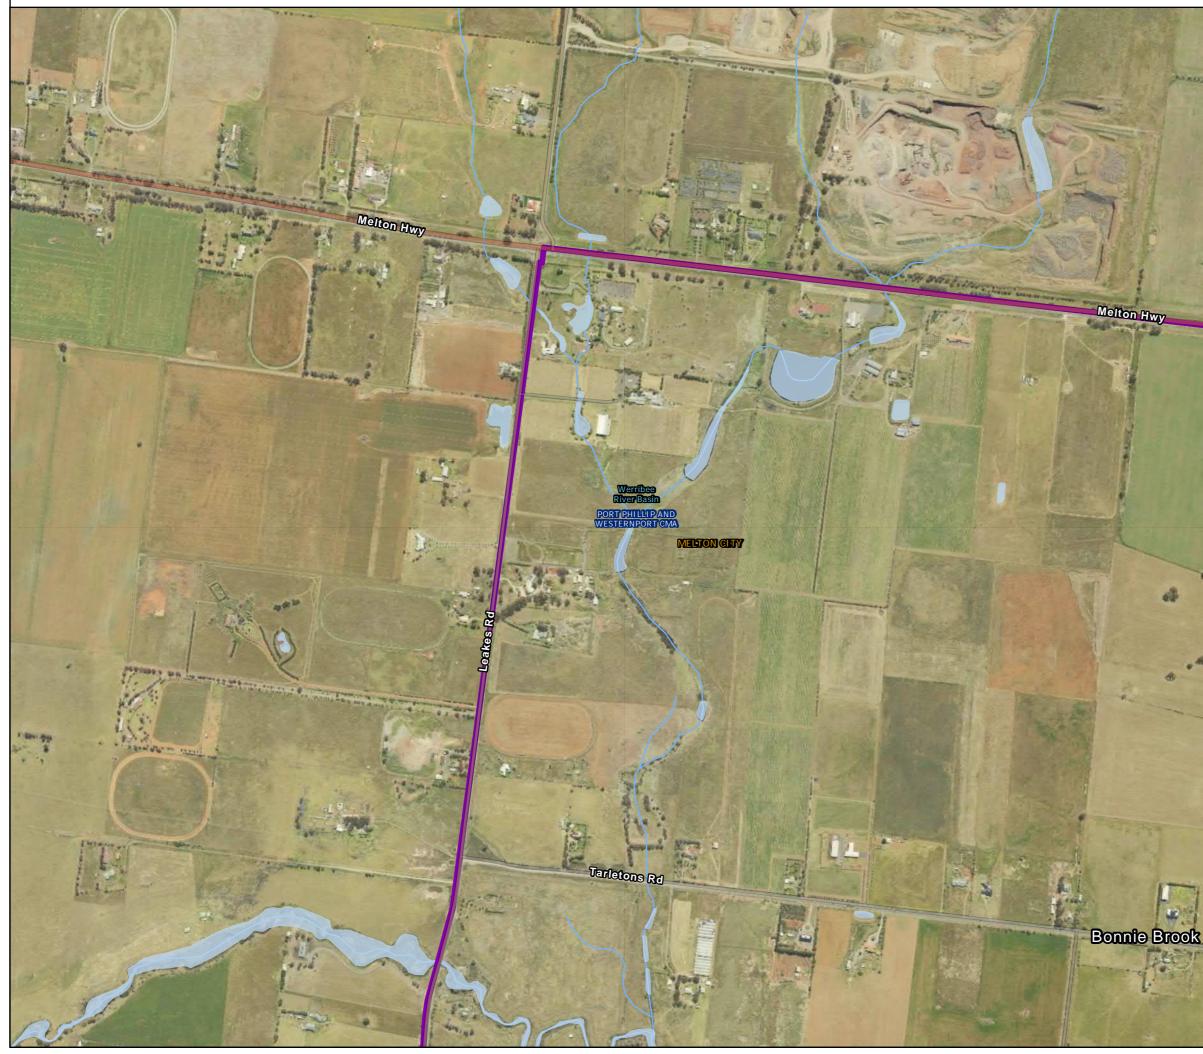

Waterways and Wetlands: Map 5 of 28

Path: J:\IE\Projects\03\_Southern\IA314600\WIN\Spatial\ArcPro\IA3146XX\_WIN\_Working\IA314600\_WIN\_Working.aprx