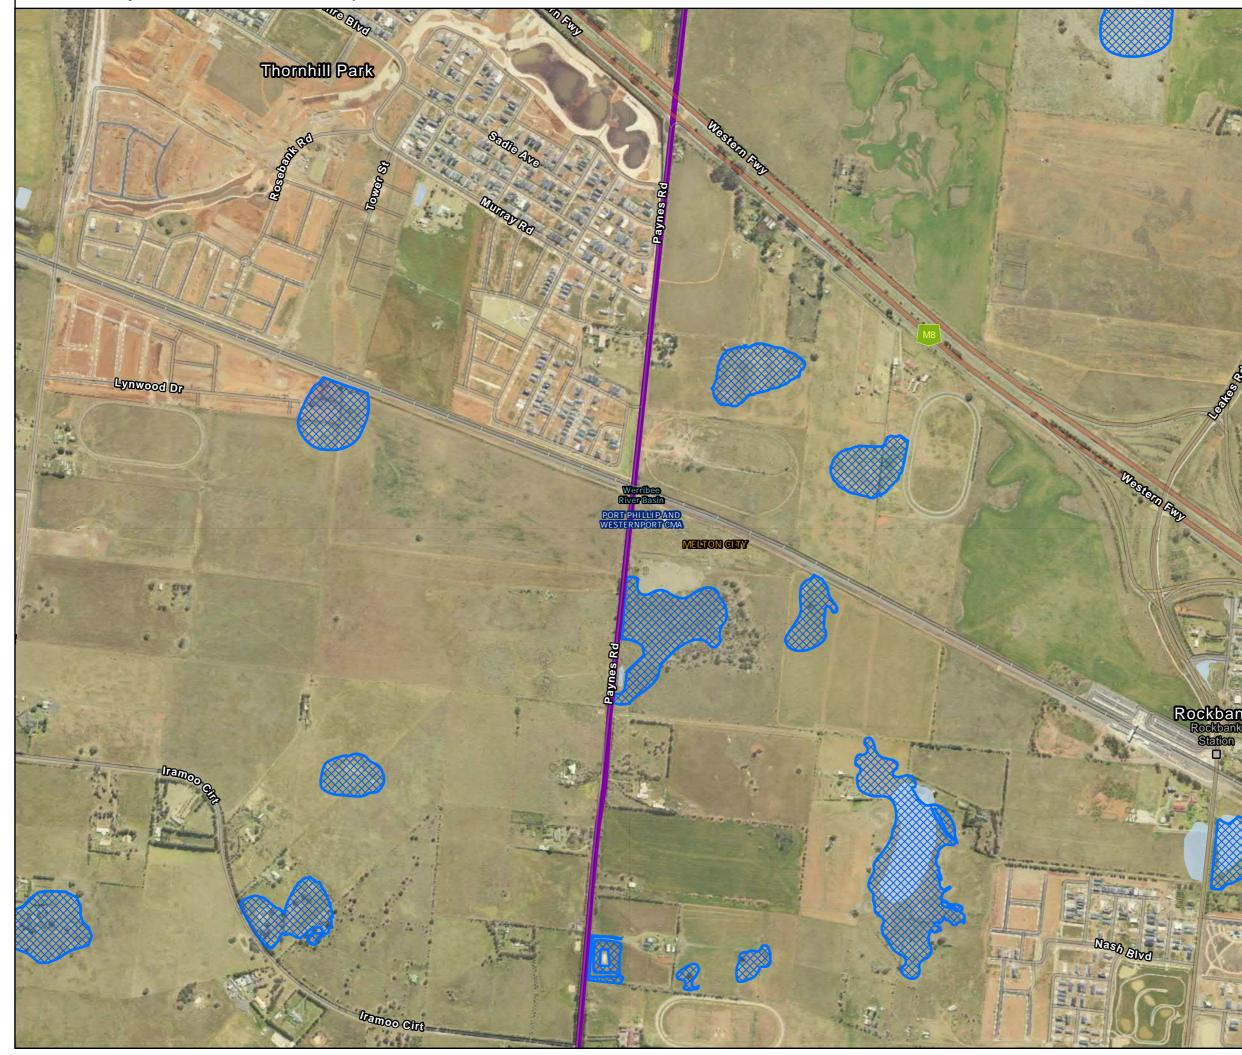

# Waterways and Wetlands: Map 10 of 28

 $Path: J: IE\Projects\03\_Southern\IA314600\WIN\Spatial\ArcPro\IA3146XX\_WIN\_Working\IA314600\_WIN\_Working.aprx$ 

Waterways and Wetlands: Map 11 of 28

Path: J:\IE\Projects\03\_Southern\IA314600\WIN\Spatial\ArcPro\IA3146XX\_WIN\_Working\IA314600\_WIN\_Working.aprx