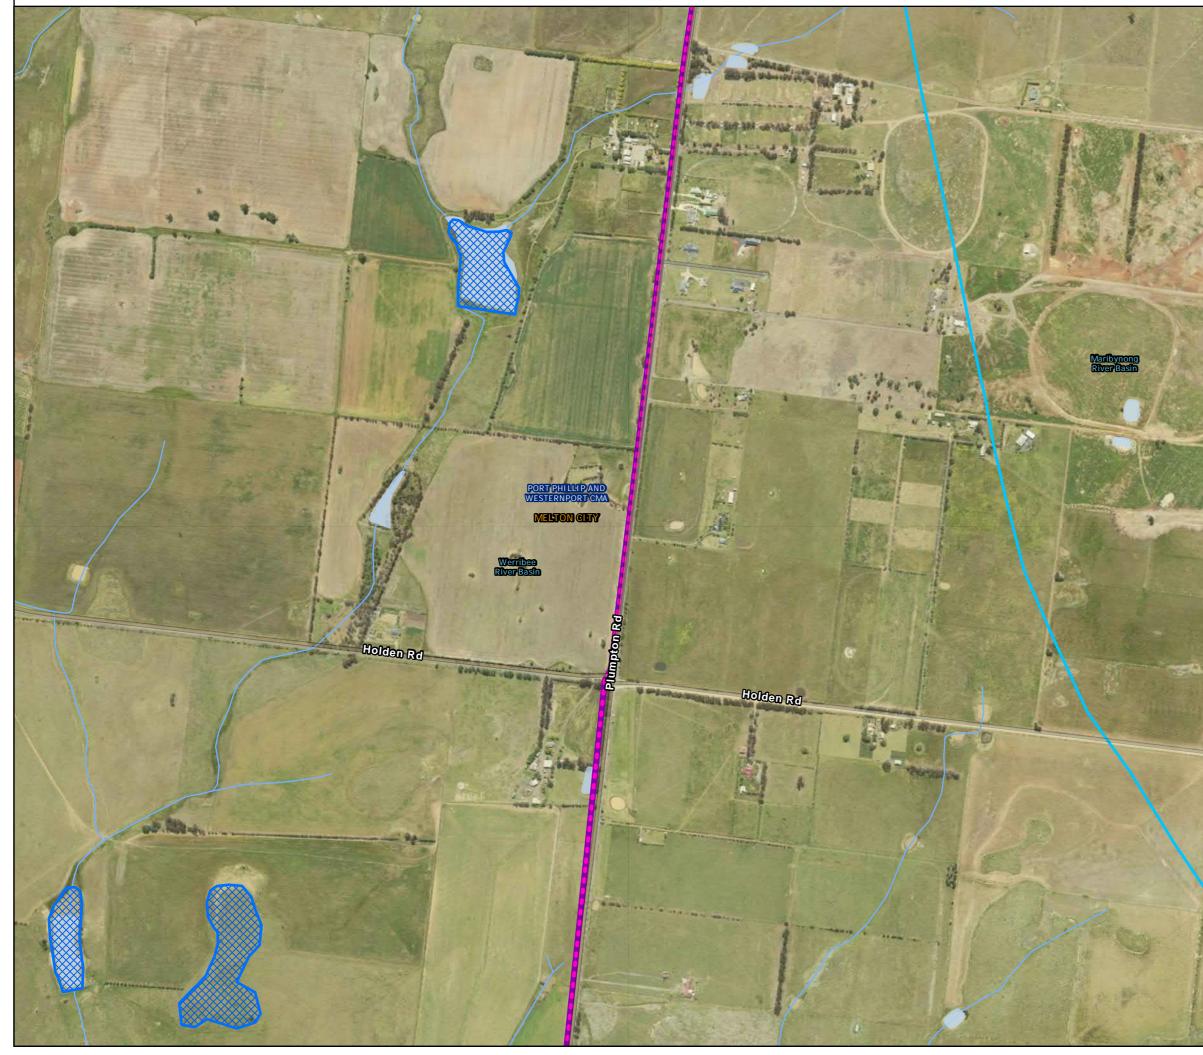

# Waterways and Wetlands: Map 6 of 28

 $Path: J: \label{eq:linear} Path: J: \label{eq:$ 

Waterways and Wetlands: Map 7 of 28

Path: J:\IE\Projects\03\_Southern\IA314600\WIN\Spatial\ArcPro\IA3146XX\_WIN\_Working\IA314600\_WIN\_Working.aprx