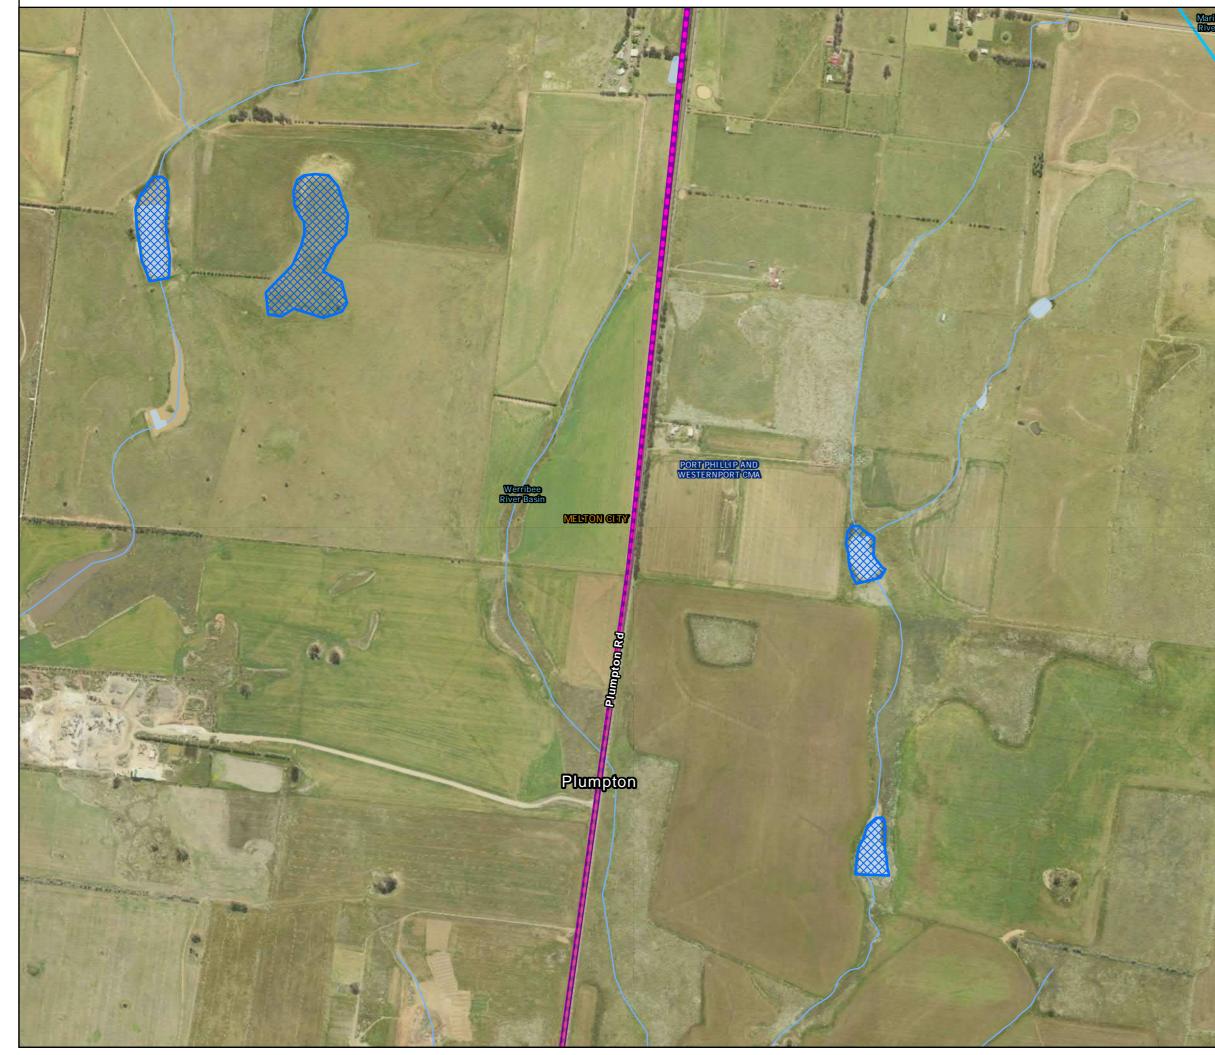

# Waterways and Wetlands: Map 10 of 28

 $Path: J: IE\Projects\03\_Southern\IA314600\WIN\Spatial\ArcPro\IA3146XX\_WIN\_Working\IA314600\_WIN\_Working.aprx$ 

Waterways and Wetlands: Map 11 of 28

Path: J:\IE\Projects\03\_Southern\IA314600\WIN\Spatial\ArcPro\IA3146XX\_WIN\_Working\IA314600\_WIN\_Working.aprx