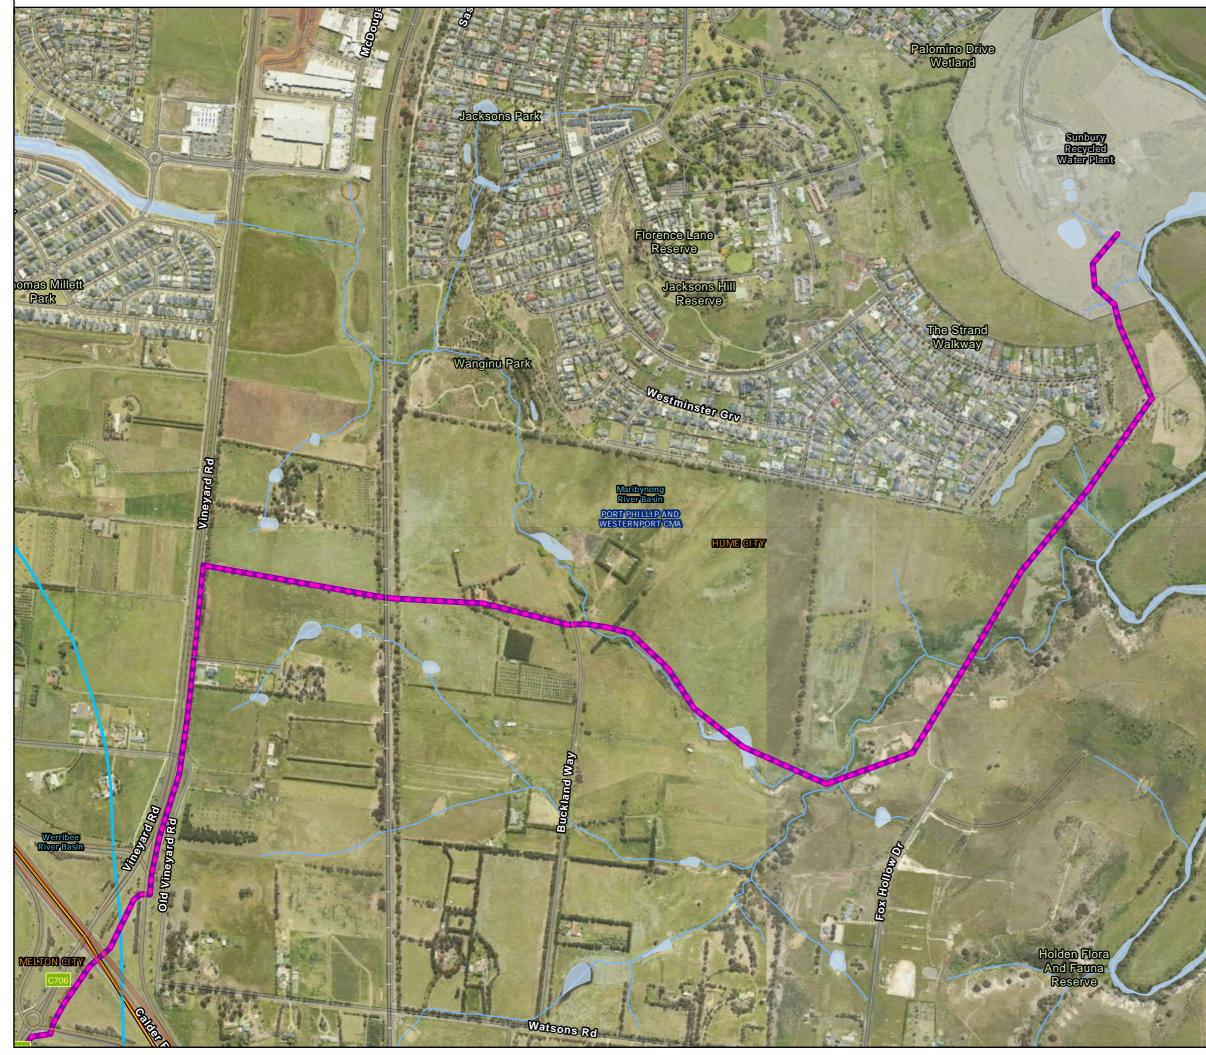

Waterways and Wetlands: Map 5 of 28

Path: J:\IE\Projects\03\_Southern\IA314600\WIN\Spatial\ArcPro\IA3146XX\_WIN\_Working\IA314600\_WIN\_Working.aprx