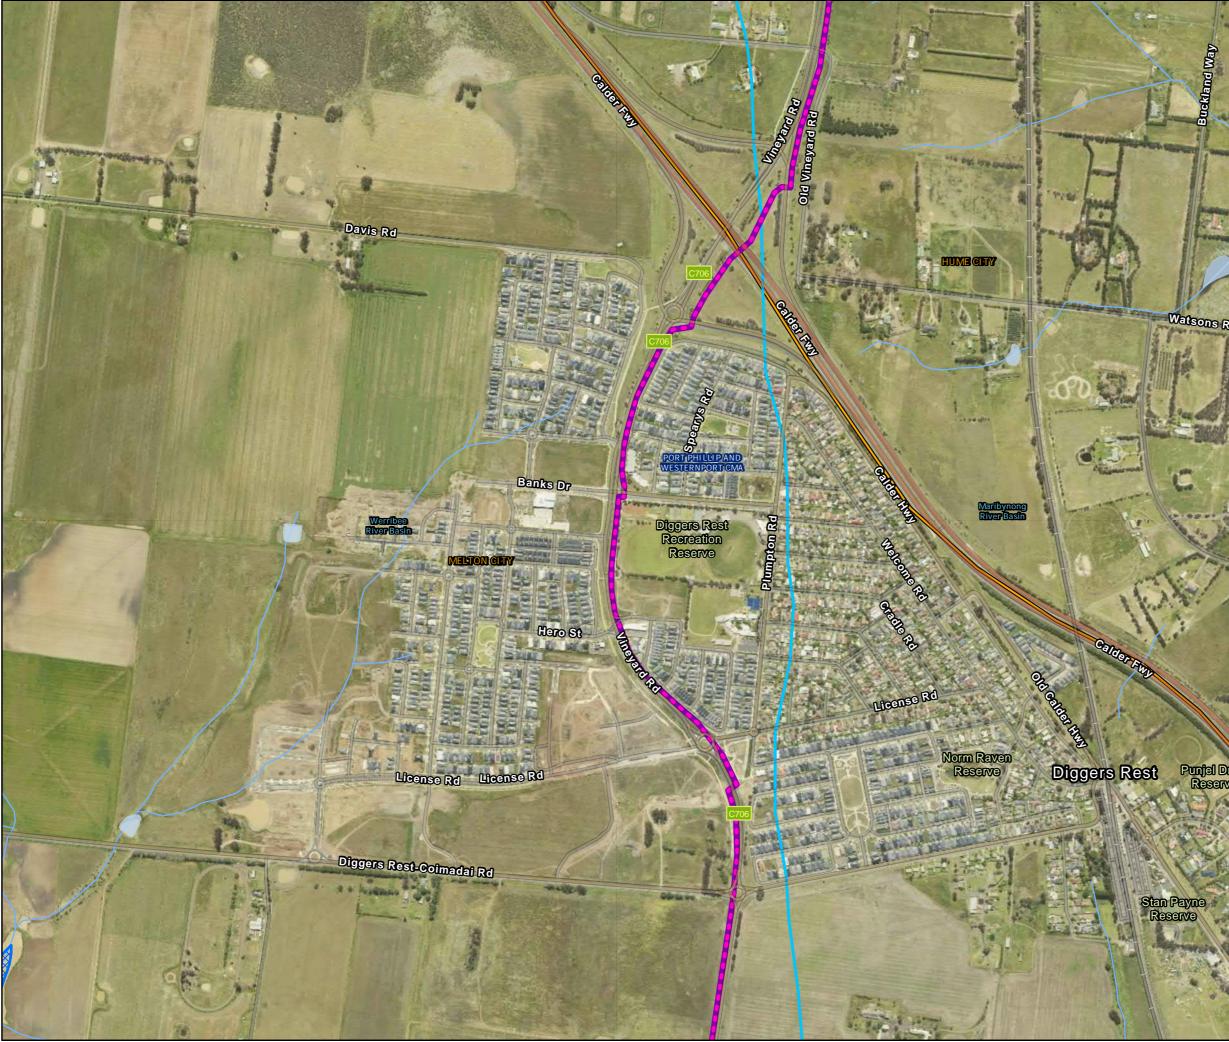

# Waterways and Wetlands: Map 6 of 28

 $Path: J: \label{eq:linear} Path: J: \label{eq:$ 

Waterways and Wetlands: Map 7 of 28

Path: J:\IE\Projects\03\_Southern\IA314600\WIN\Spatial\ArcPro\IA3146XX\_WIN\_Working\IA314600\_WIN\_Working.aprx