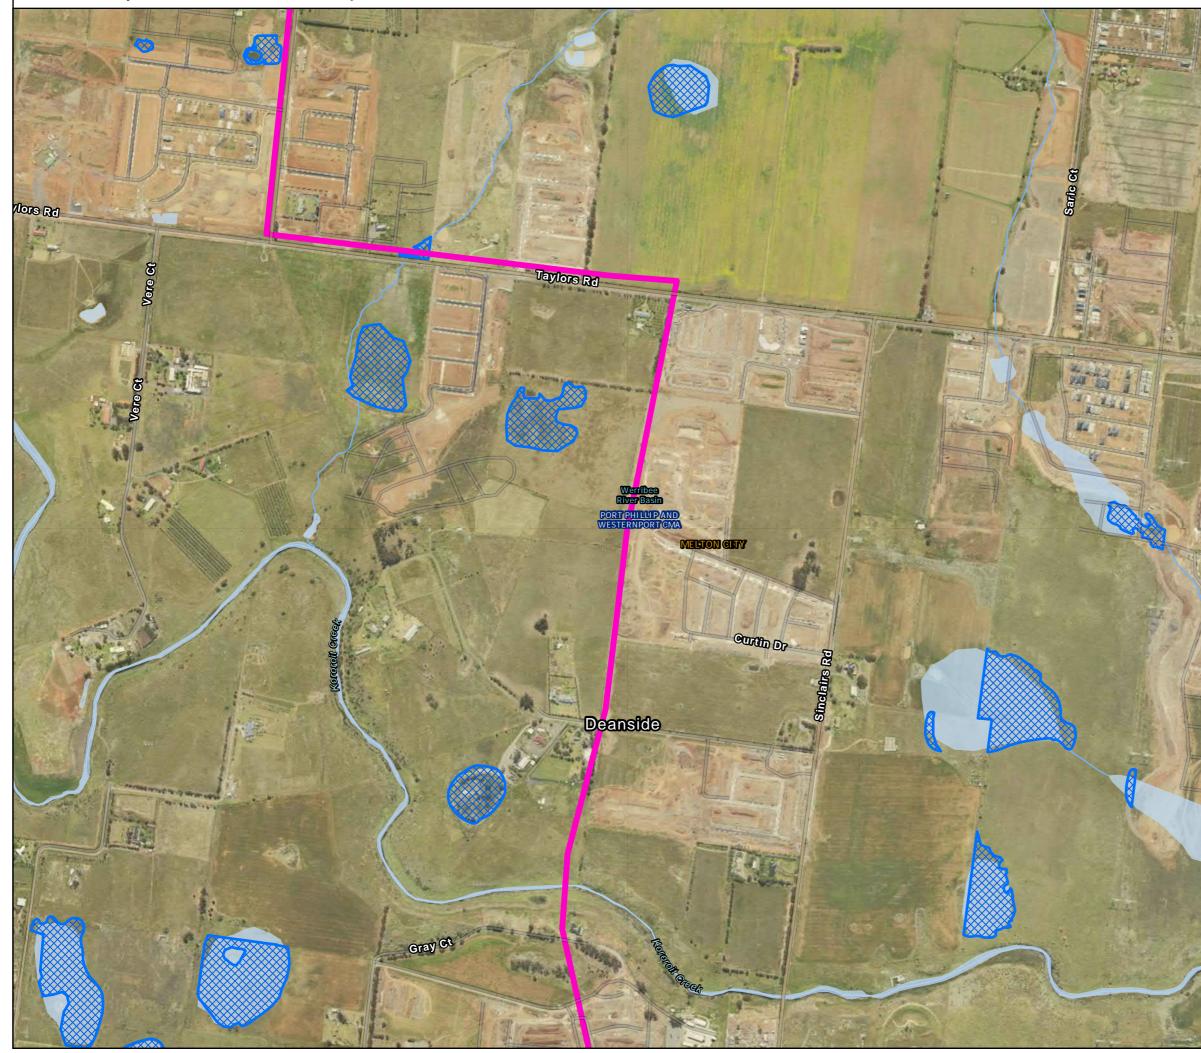

Waterways and Wetlands: Map 5 of 28

Path: J:\IE\Projects\03\_Southern\IA314600\WIN\Spatial\ArcPro\IA3146XX\_WIN\_Working\IA314600\_WIN\_Working.aprx