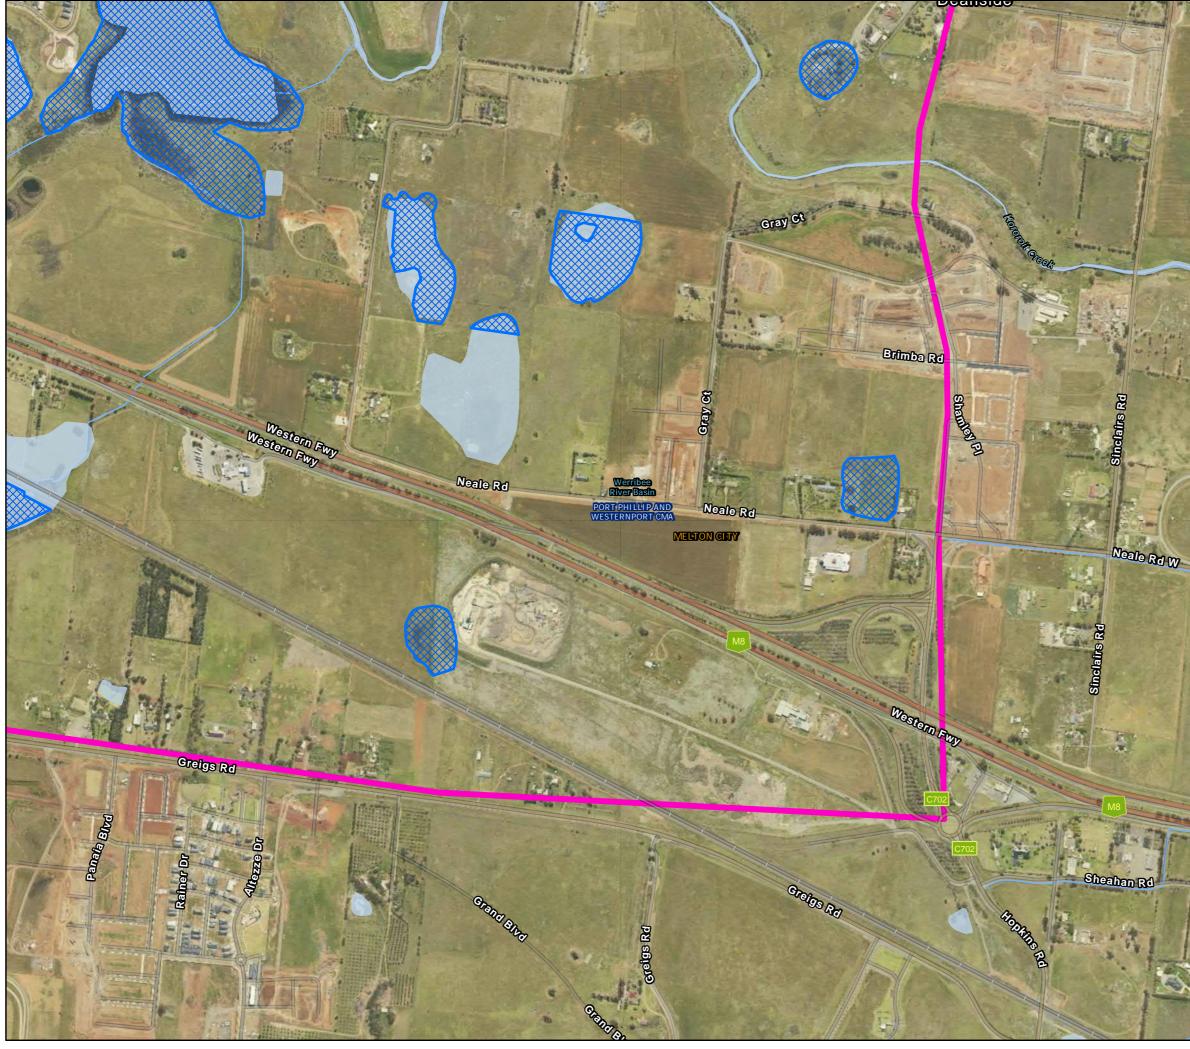

# Waterways and Wetlands: Map 6 of 28

 $Path: J: \label{eq:linear} Path: J: \label{eq:$ 

Waterways and Wetlands: Map 7 of 28

Path: J:\IE\Projects\03\_Southern\IA314600\WIN\Spatial\ArcPro\IA3146XX\_WIN\_Working\IA314600\_WIN\_Working.aprx