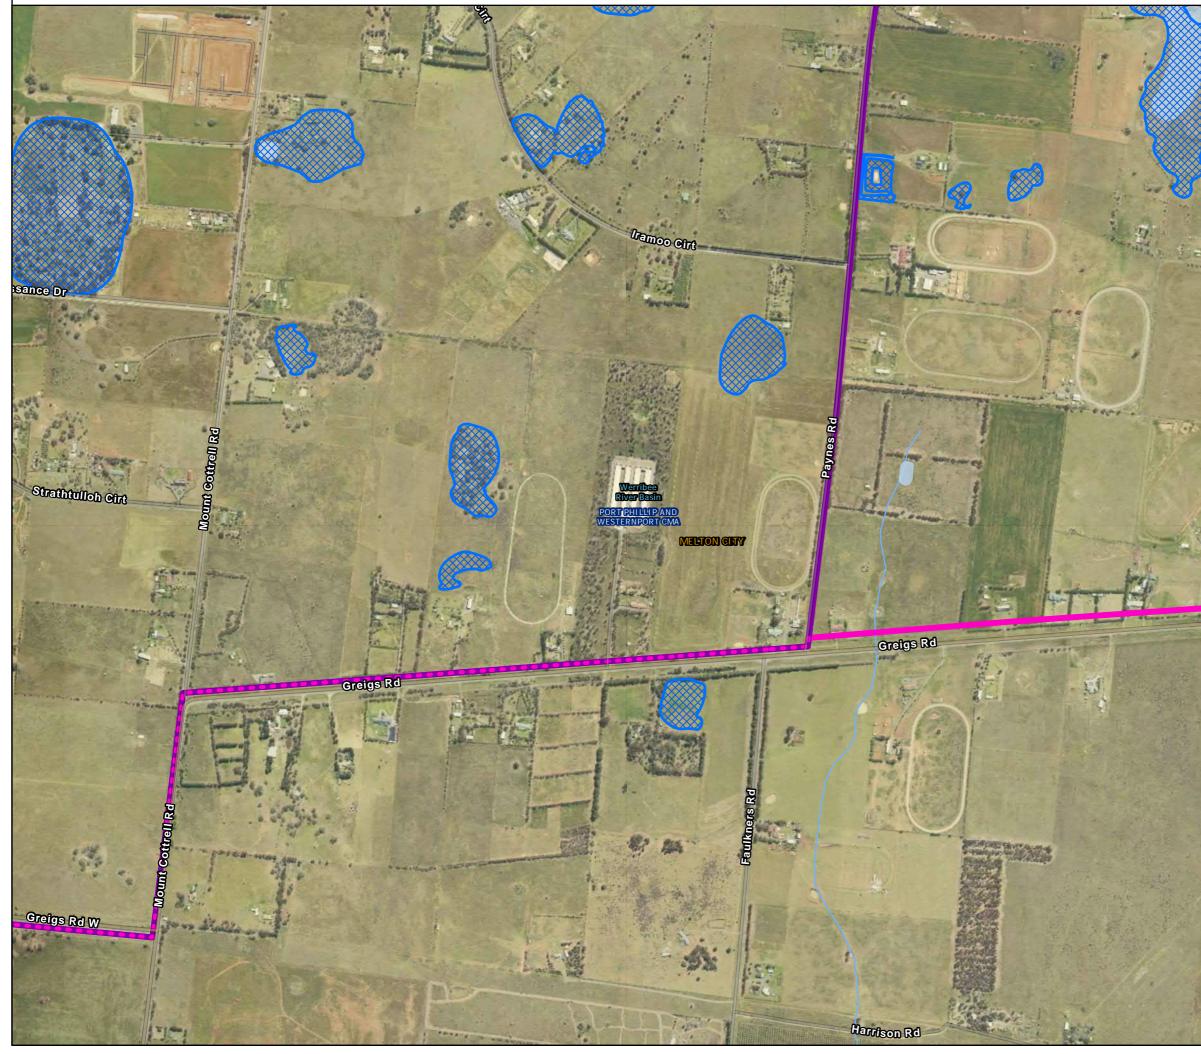

# Waterways and Wetlands: Map 6 of 28

 $Path: J: \label{eq:linear} Path: J: \label{eq:$ 

Waterways and Wetlands: Map 7 of 28

Path: J:\IE\Projects\03\_Southern\IA314600\WIN\Spatial\ArcPro\IA3146XX\_WIN\_Working\IA314600\_WIN\_Working.aprx