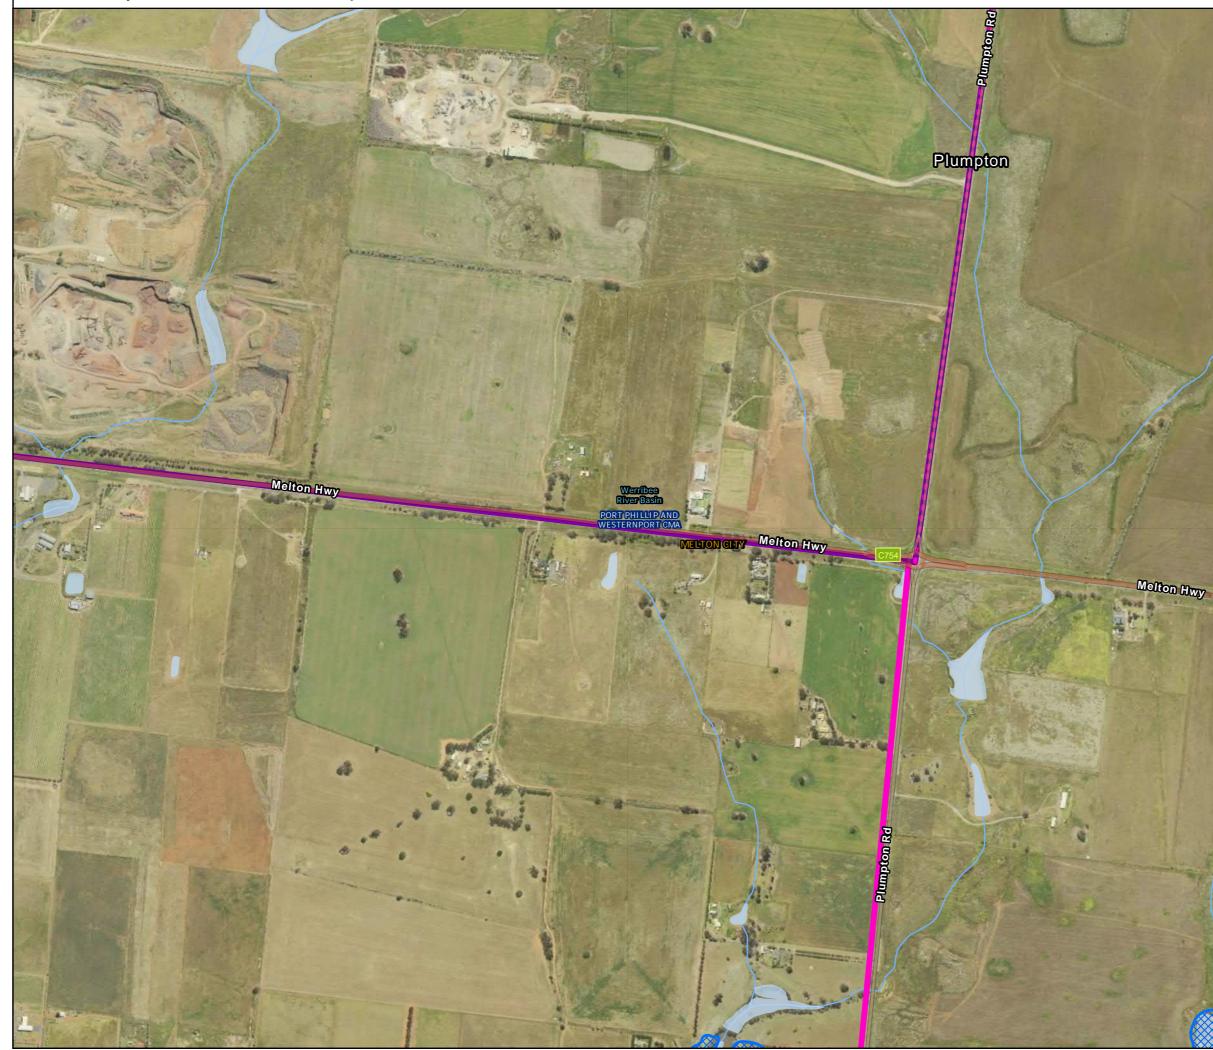

Waterways and Wetlands: Map 12 of 28

Waterways and Wetlands: Map 13 of 28

 $Path: J: \label{eq:linear} Path: J: \label{eq:$ 

Waterways and Wetlands: Map 14 of 28

Path: J:\/E\Projects\03\_Southern\IA314600\WIN\Spatial\ArcPro\IA3146XX\_WIN\_Working\IA314600\_WIN\_Working.aprx