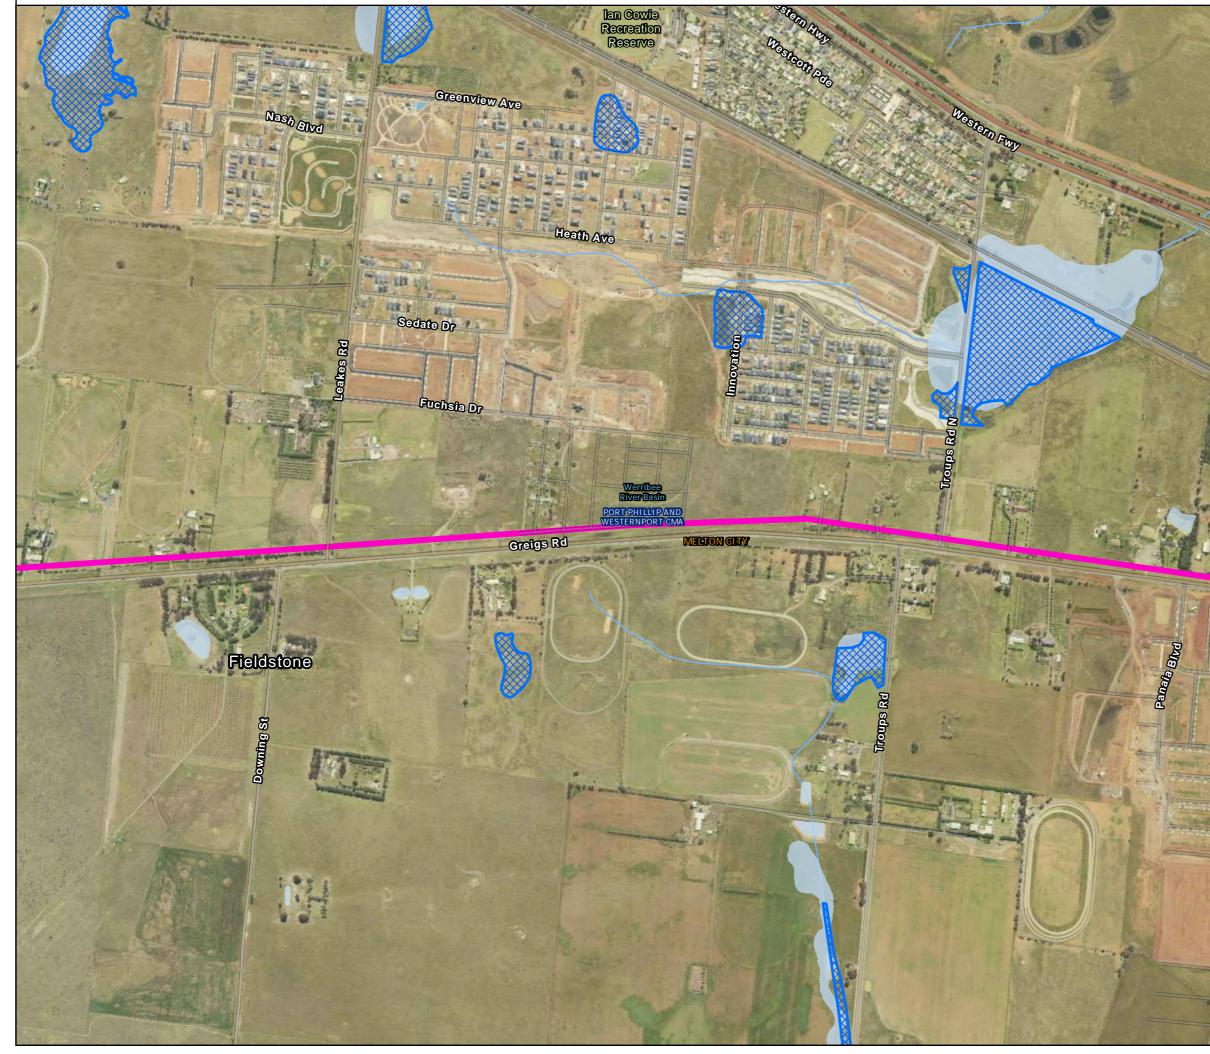

Waterways and Wetlands: Map 5 of 28

Path: J:\IE\Projects\03\_Southern\IA314600\WIN\Spatial\ArcPro\IA3146XX\_WIN\_Working\IA314600\_WIN\_Working.aprx