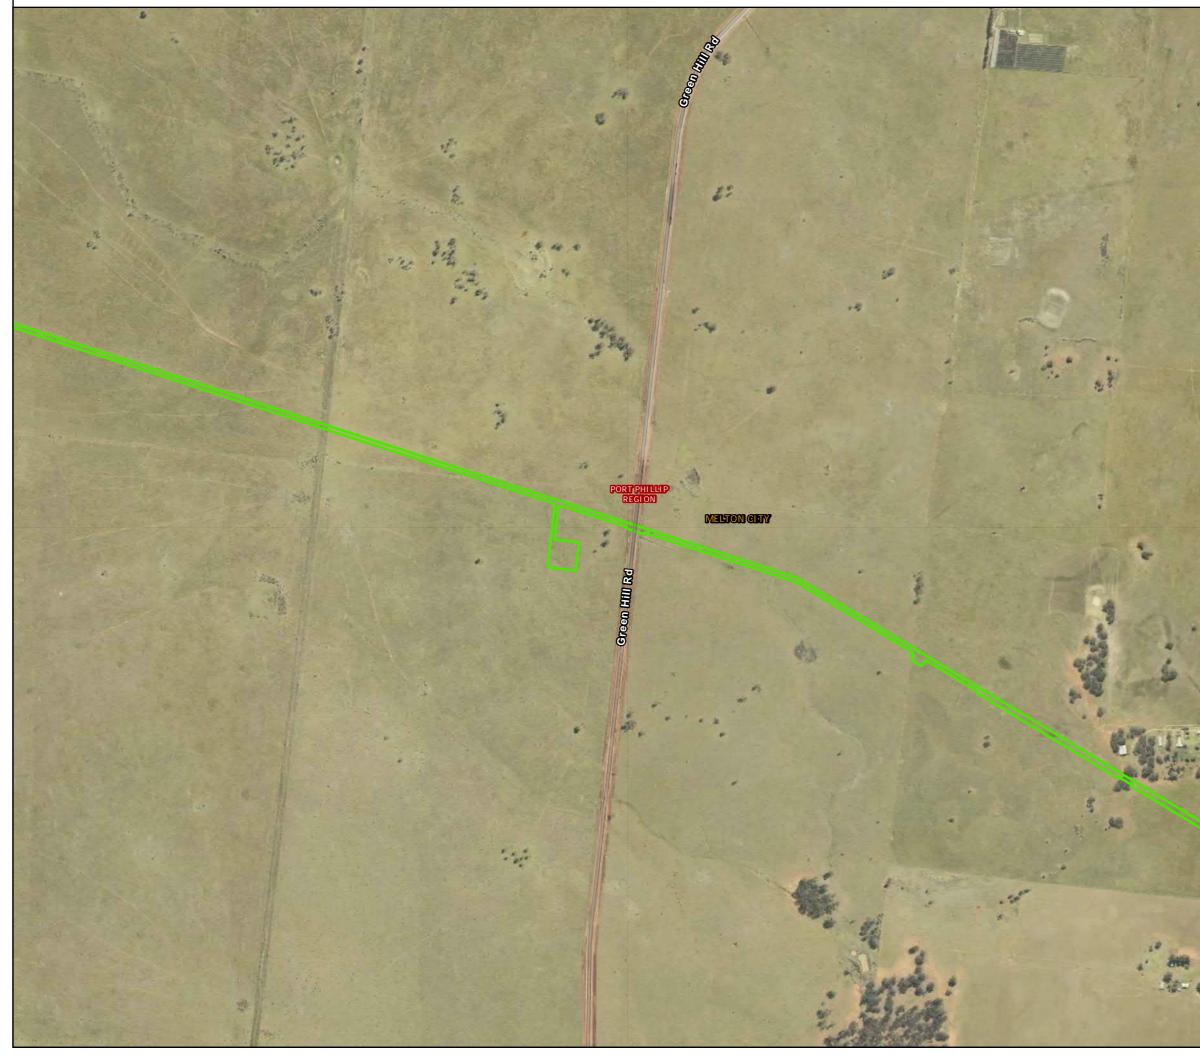

| 250    | 500 |
|          |   |        |     |
|          |   | Metres |     |

DATA SOURCES © Commonwealth of Australia (Geoscience Australia) 2006 Geodata Topo 250k Series 3; Vicmap Data © State of Victoria 2021; CH2M Beca 2021. Aerometrex Metromap 2021; ESRI Basemap 2021

COPYRIGHT: The concepts and information contained in this document are the copyright of Jacobs. Use or copying of the document in whole or in part without the written permission of Jacobs constitutes an infringement of copyright. Jacobs does not warrant that this document is definitive nor free of error and does not accept liability for any loss caused or arising from reliance upon information provided herein.



Public Land Management: Map 16 of 28



## WIN EES Referral



## Public Land Management: Map 17 of 28



 $Path: J: \label{eq:linear} Path: J: \label{eq:$ 



Public Land Management: Map 18 of 28





## Public Land Management: Map 19 of 28



## WIN EES Referral



Public Land Management: Map 20 of 28



 $Path: J: IE\Projects\03\_Southern\IA314600\WIN\Spatial\ArcPro\IA3146XX\_WIN\_Working\IA314600\_WIN\_Working.aprx$ 





# Public Land Management: Map 21 of 28



 $Path: J: IE\Projects\03\_Southern\IA314600\WIN\Spatial\ArcPro\IA3146XX\_WIN\_Working\IA314600\_WIN\_Working.aprx$ 





 $Path: J: IE\Projects\03\_Southern\IA314600\WIN\Spatial\ArcPro\IA3146XX\_WIN\_Working\IA314600\_WIN\_Working.aprx$ 



Public Land Management: Map 23 of 28



 $Path: J: IE\Projects\03\_Southern\IA314600\WIN\Spatial\ArcPro\IA3146XX\_WIN\_Working\IA314600\_WIN\_Working.aprx$ 





Public Land Management: Map