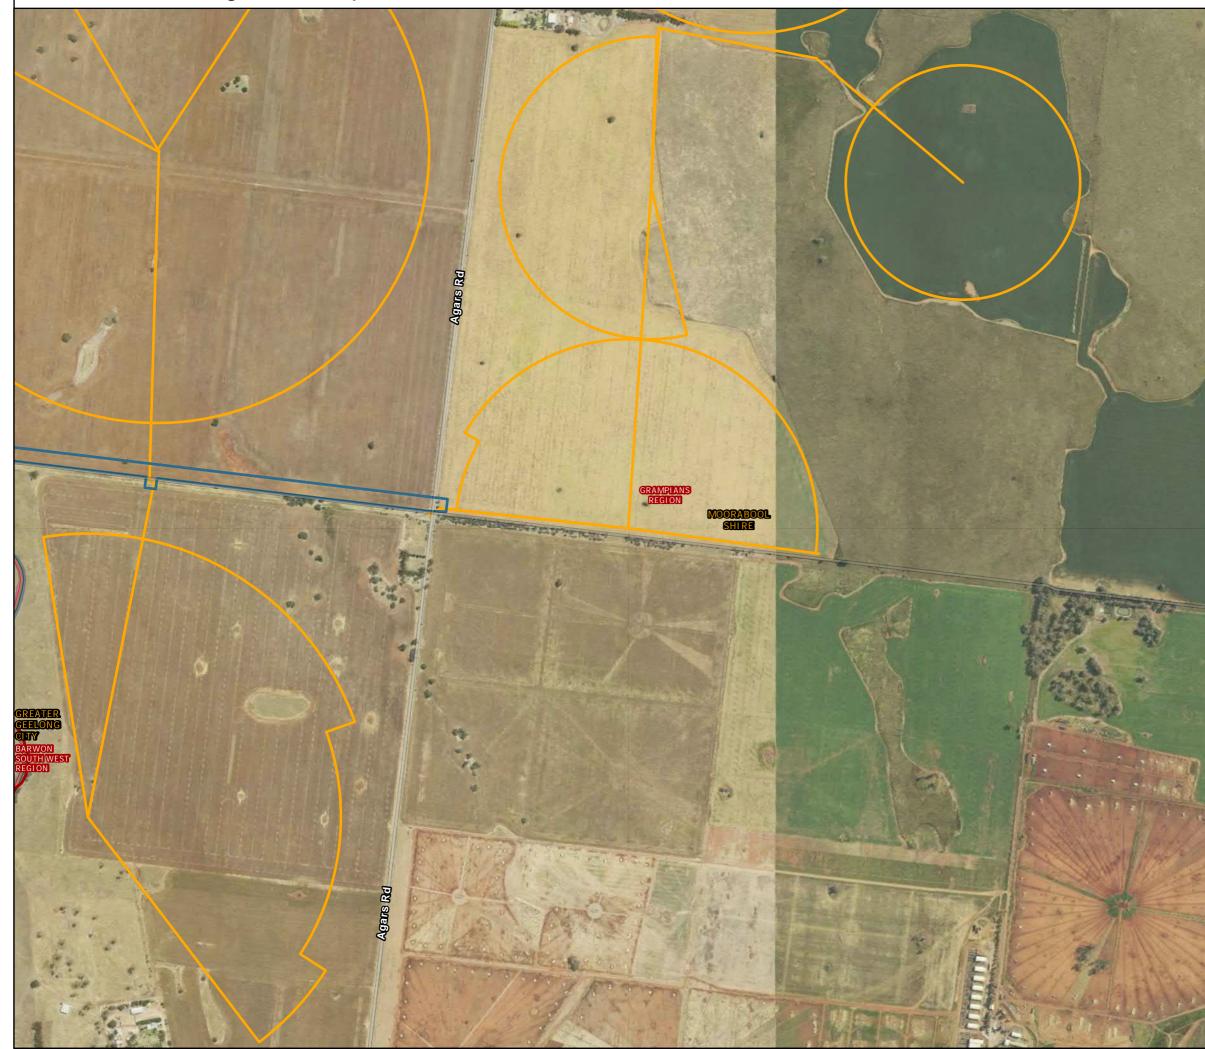

## WIN EES Referral

Public Land Management: Map 20 of 28

 $Path: J: IE\Projects\03\_Southern\IA314600\WIN\Spatial\ArcPro\IA3146XX\_WIN\_Working\IA314600\_WIN\_Working.aprx$ 