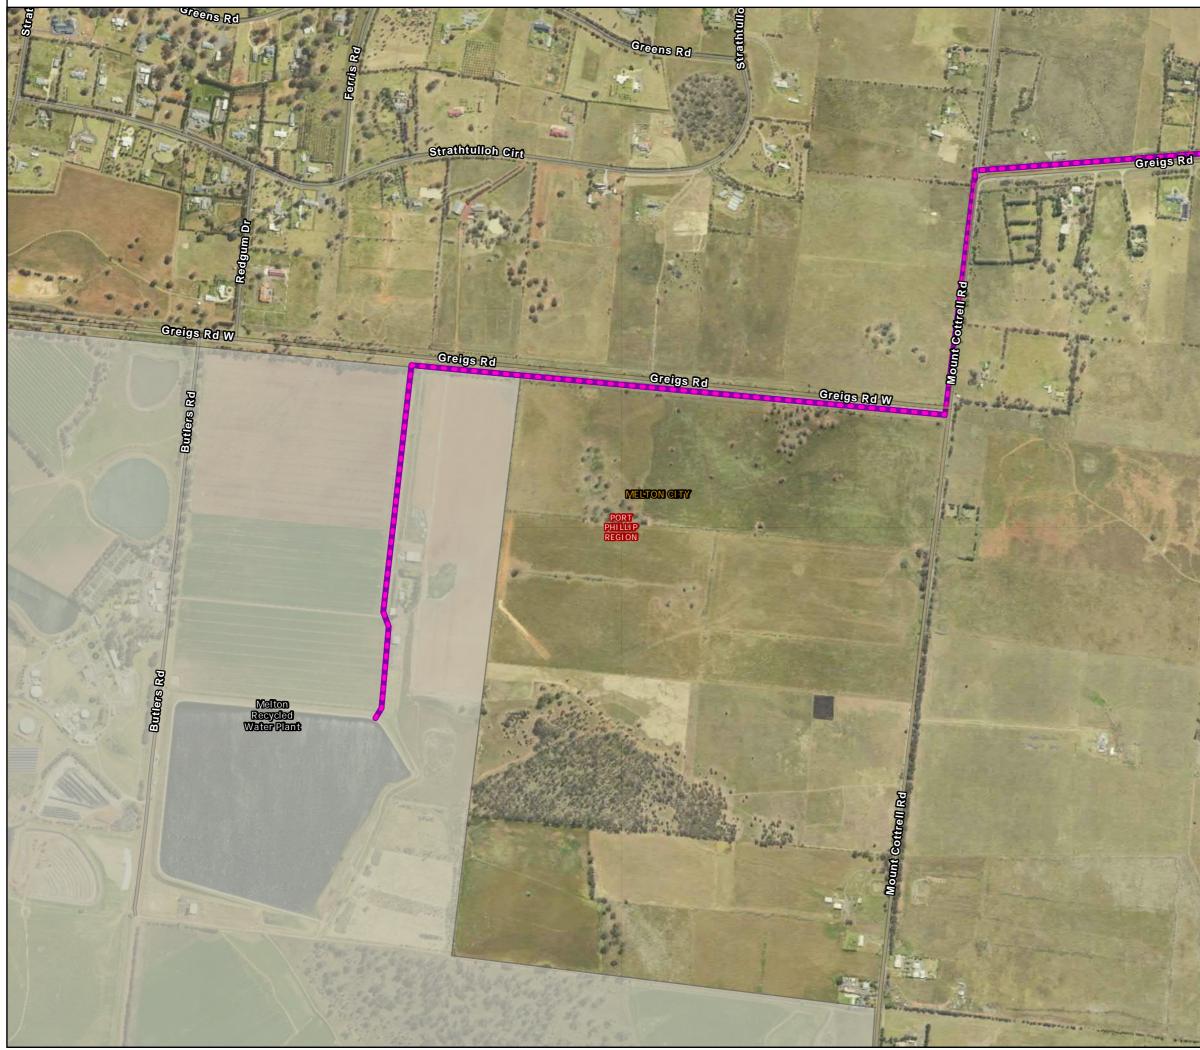

## WIN EES Referral

## WIN EES Referral

Public Land Management: Map 20 of 28

 $Path: J: IE\Projects\03\_Southern\IA314600\WIN\Spatial\ArcPro\IA3146XX\_WIN\_Working\IA314600\_WIN\_Working.aprx$ 