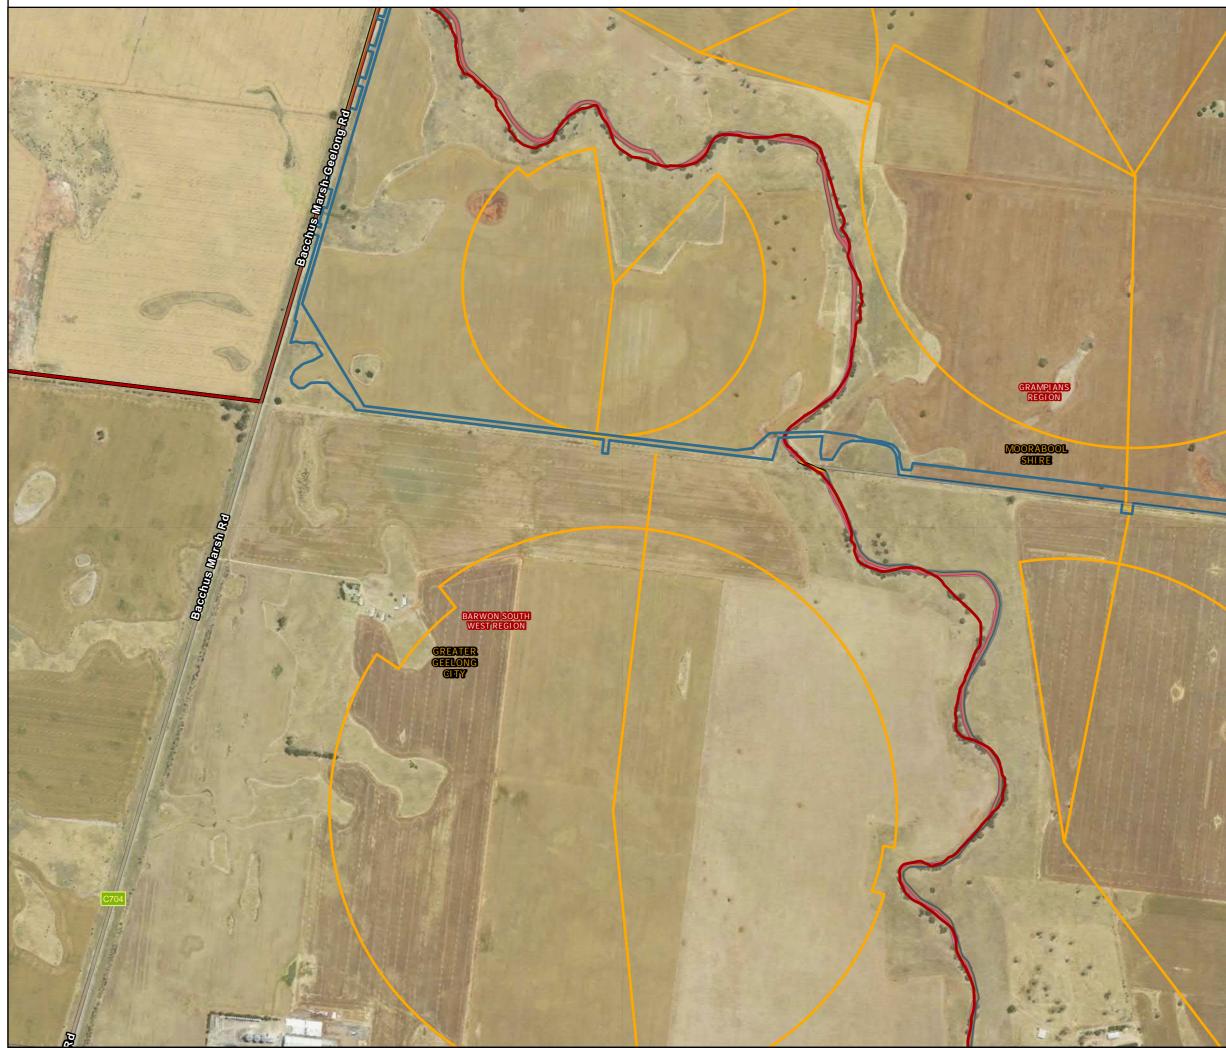

## Public Land Management: Map 17 of 28

 $Path: J: \label{eq:linear} Path: J: \label{eq:$ 

Public Land Management: Map 18 of 28