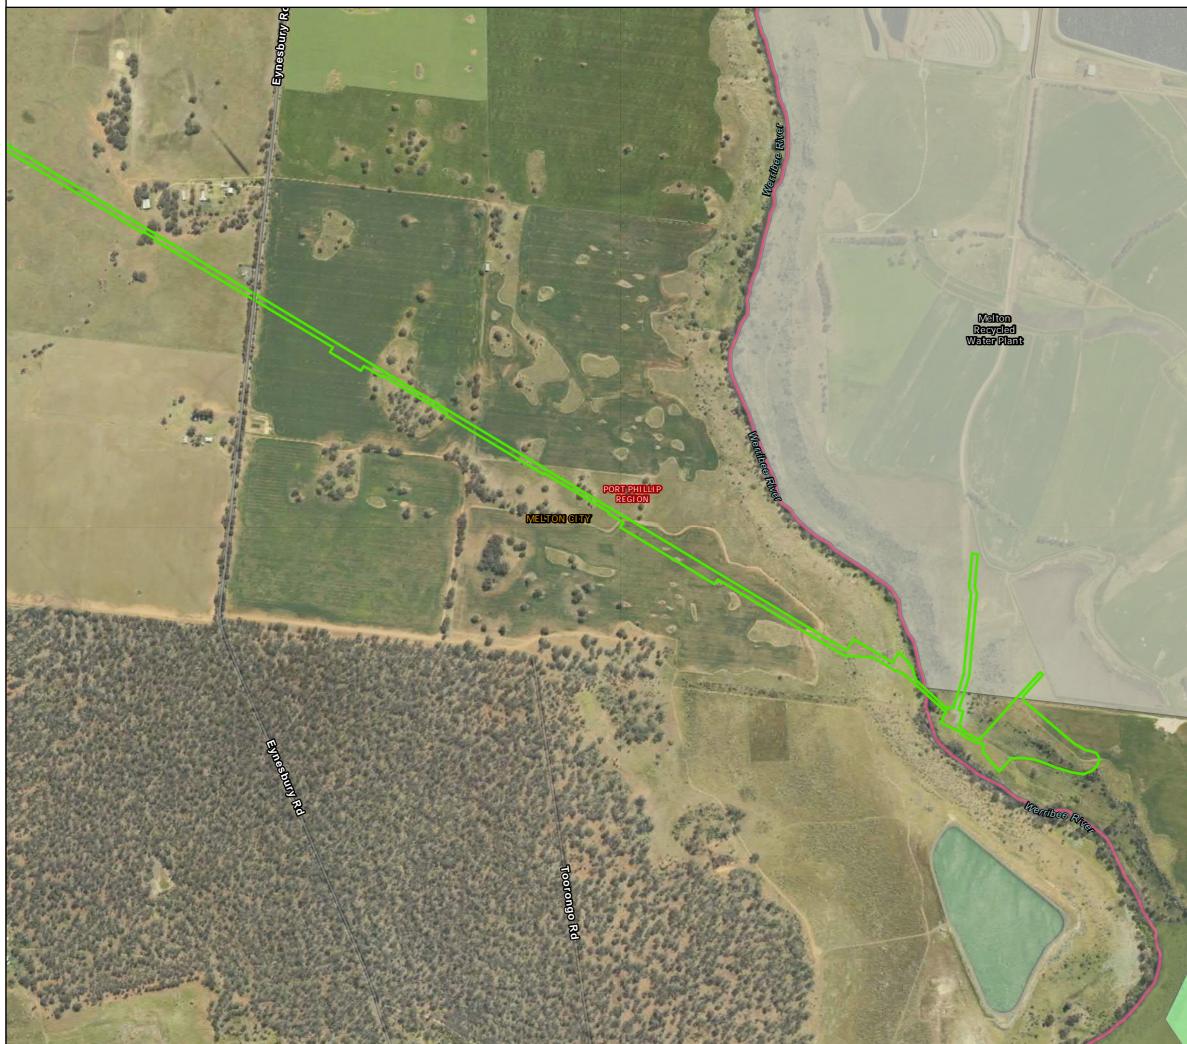

Western Water Recycled Water Plants

DELWP Region

Legend

LGA Boundary

IS305300

|          |   |        | 10. |
|----------|---|--------|-----|
| <u> </u> | 0 | 250    | 500 |
|          |   |        |     |
|          |   | Metres |     |