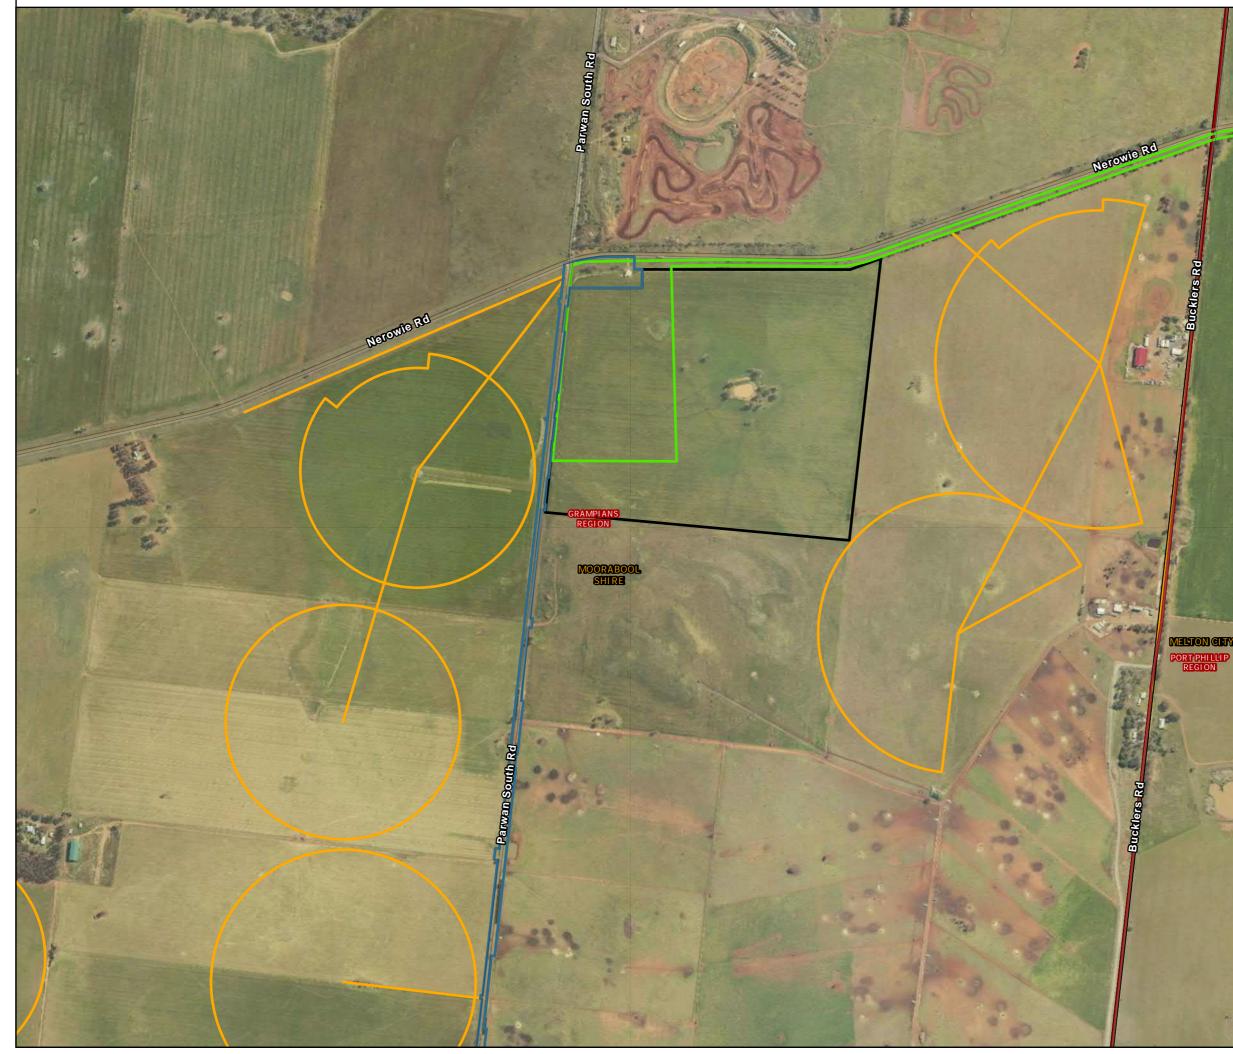

## WIN EES Referral

Public Land Management: Map 20 of 28

 $Path: J: IE\Projects\03\_Southern\IA314600\WIN\Spatial\ArcPro\IA3146XX\_WIN\_Working\IA314600\_WIN\_Working.aprx$ 