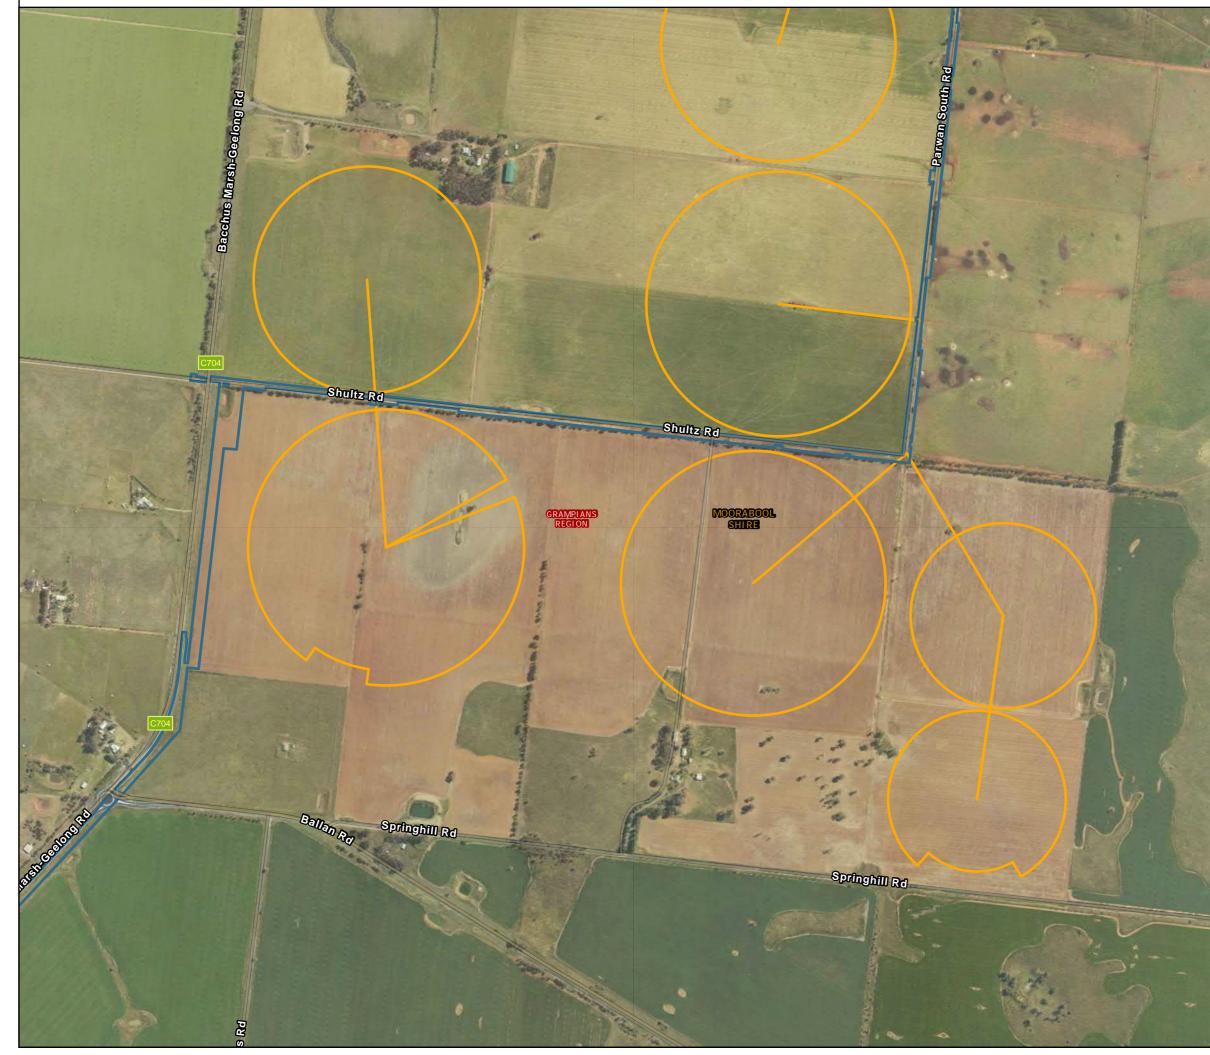

# Public Land Management: Map 21 of 28

 $Path: J: IE\Projects\03\_Southern\IA314600\WIN\Spatial\ArcPro\IA3146XX\_WIN\_Working\IA314600\_WIN\_Working.aprx$ 

 $Path: J: IE\Projects\03\_Southern\IA314600\WIN\Spatial\ArcPro\IA3146XX\_WIN\_Working\IA314600\_WIN\_Working.aprx$ 

Public Land Management: Map 23 of 28

 $Path: J: IE\Projects\03\_Southern\IA314600\WIN\Spatial\ArcPro\IA3146XX\_WIN\_Working\IA314600\_WIN\_Working.aprx$ 

Public Land Management: Map 24 of 28

 $Path: J: IE\Projects\03\_Southern\IA314600\WIN\Spatial\ArcPro\IA3146XX\_WIN\_Working\IA314600\_WIN\_Working.aprx$ 