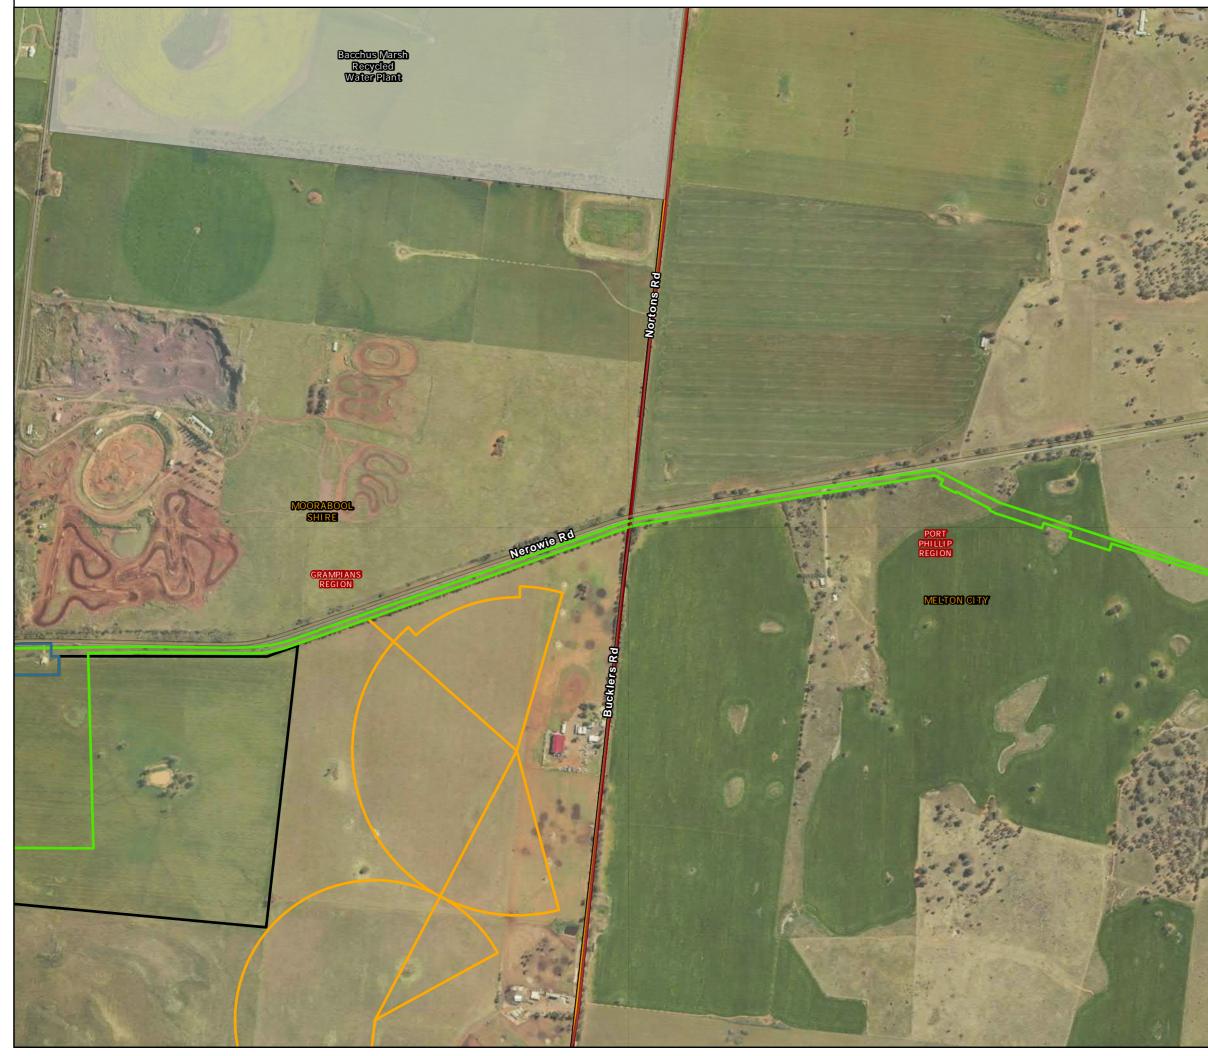

tralia) 2006 Geodata Topo 250k Series 3; Vicmap Data © State of Victoria 2021; CH2M Beca 2021. Aerometrex Metromap 2021; ESRI Basemap 2021

COPYRIGHT: The concepts and information contained in this document are the copyright of Jacobs. Use or copying of the document in whole or in part without the written permission of Jacobs constitutes an infringement of copyright. Jacobs does not warrant that this document is definitive nor free of error and does not accept liability for any loss caused or arising from reliance upon information provided herein.



Public Land Management: Map 16 of 28



## WIN EES Referral



## Public Land Management: Map 17 of 28



 $Path: J: \label{eq:linear} Path: J: \label{eq:$ 



Public Land Management: Map 18 of 28





## Public Land Management: Map 19 of 28



## WIN EES Referral



Public Land Management: Map 20 of 28



 $Path: J: IE\Projects\03\_Southern\IA314600\WIN\Spatial\ArcPro\IA3146XX\_WIN\_Working\IA314600\_WIN\_Working.aprx$ 





# Public Land Management: Map 21 of 28



 $Path: J: IE\Projects\03\_Southern\IA314600\WIN\Spatial\ArcPro\IA3146XX\_WIN\_Working\IA314600\_WIN\_Working.aprx$ 





 $Path: J: IE\Projects\03\_Southern\IA314600\WIN\Spatial\ArcPro\IA3146XX\_WIN\_Working\IA314600\_WIN\_Working.aprx$ 



Public Land Management: Map 23 of 28



 $Path: J: IE\Projects\03\_Southern\IA314600\WIN\Spatial\ArcPro\IA3146XX\_WIN\_Working\IA314600\_WIN\_Working.aprx$ 





Public Land Management: Map 24 of 28



 $Path: J: IE\Projects\03\_Southern\IA314600\WIN\Spatial\ArcPro\IA3146XX\_WIN\_Working\IA314600\_WIN\_Working.aprx$ 



Public