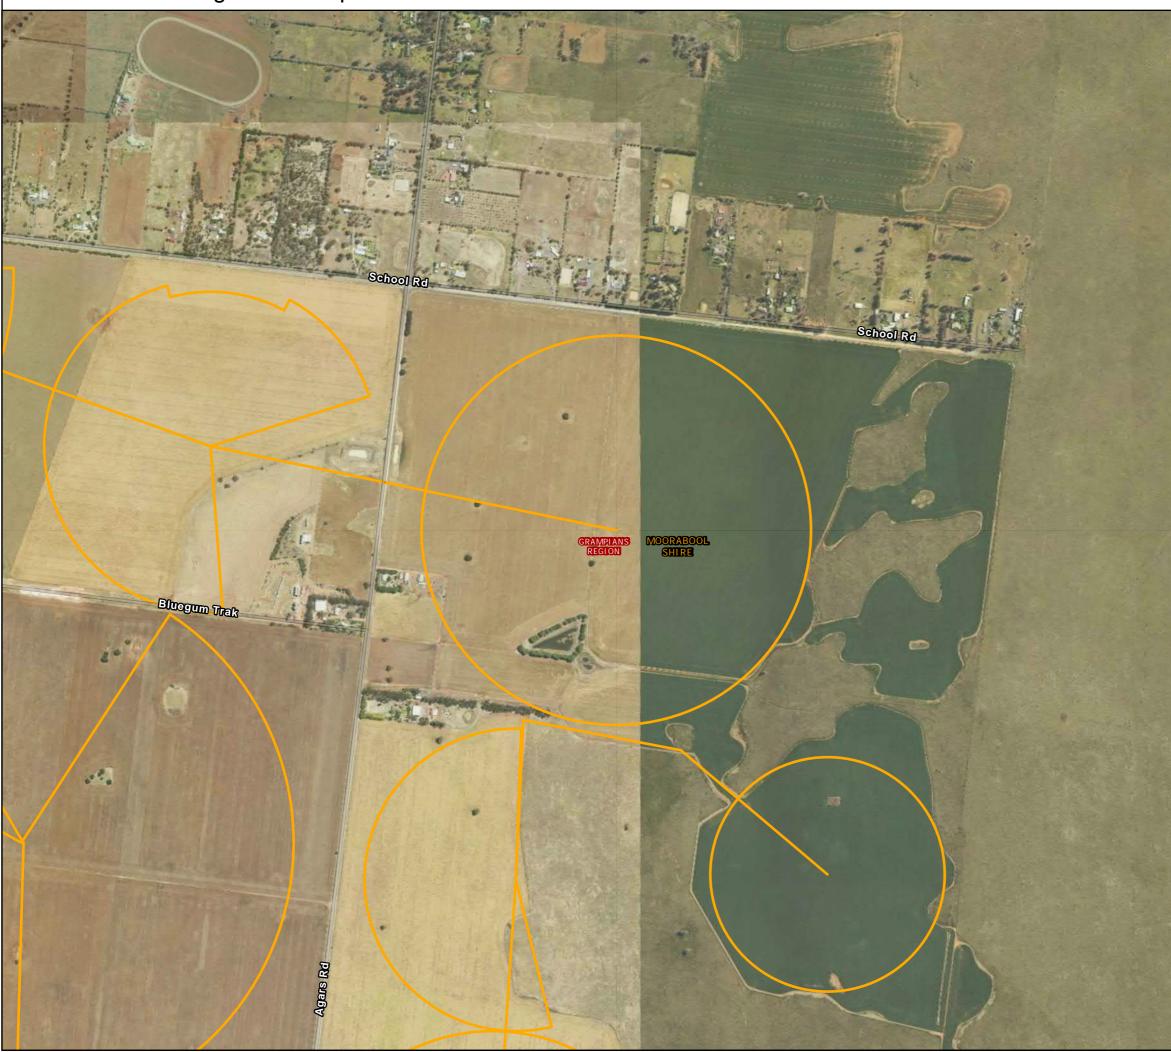

## WIN EES Referral

Public Land Management: Map 20 of 28

 $Path: J: IE\Projects\03\_Southern\IA314600\WIN\Spatial\ArcPro\IA3146XX\_WIN\_Working\IA314600\_WIN\_Working.aprx$ 