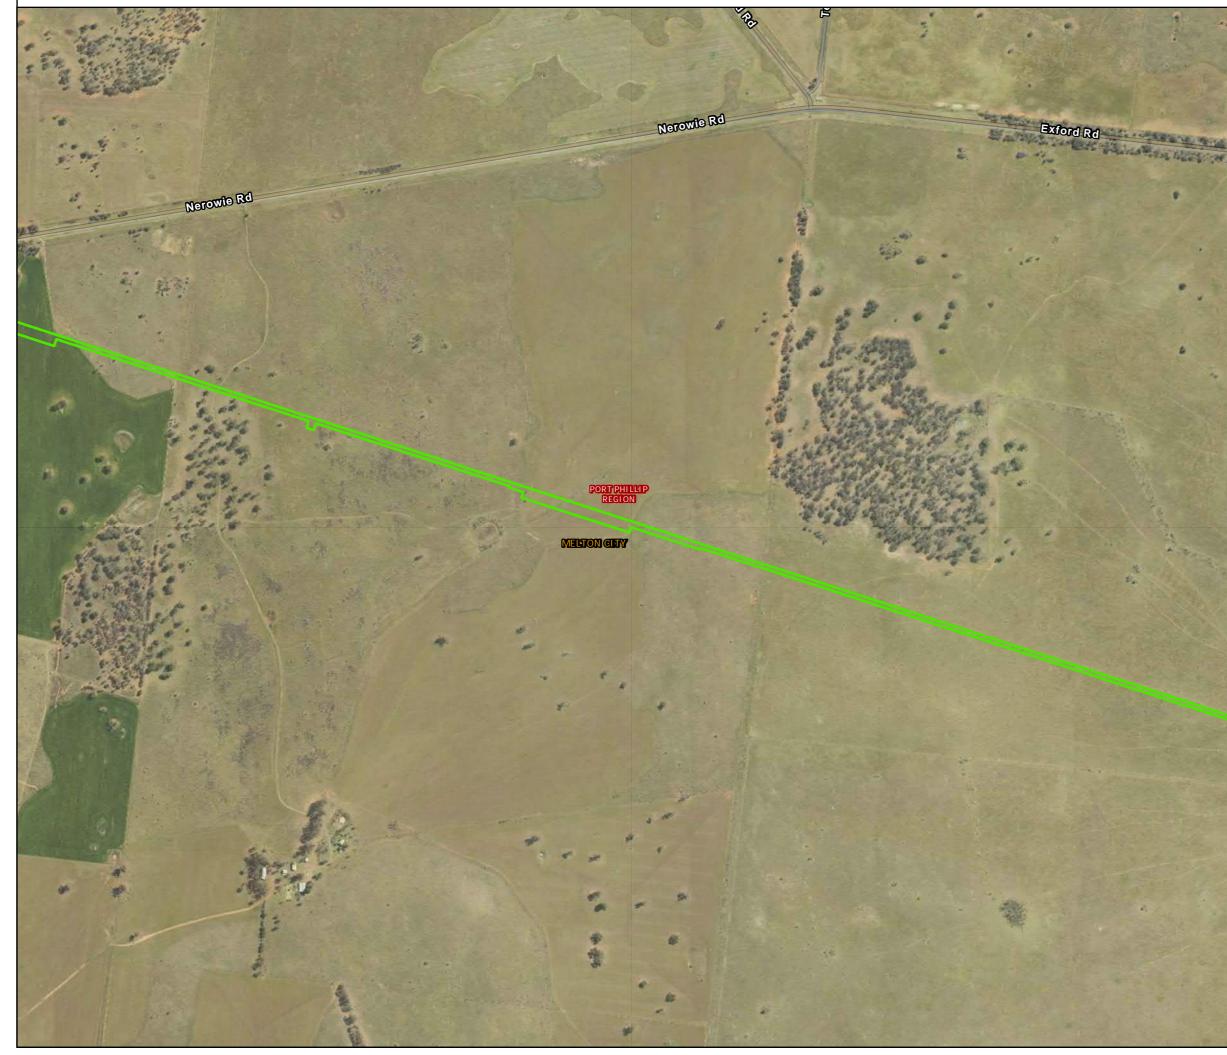

## Public Land Management: Map 17 of 28

 $Path: J: \label{eq:linear} Path: J: \label{eq:$ 

Public Land Management: Map 18 of 28