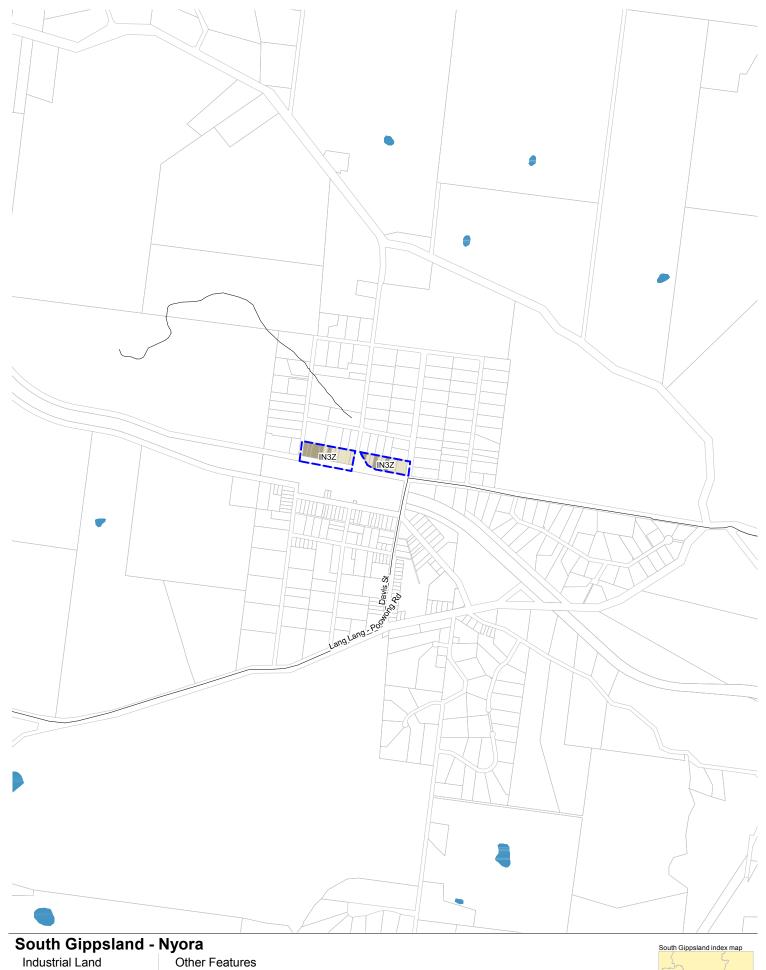

Proposed Industrial

Unavailable

Supply

Cadastral boundary Municipality boundary

Water feature

Stony Ck

Highway or Freeway Major road

■● Passenger rail and station

IN1Z Industrial Land zoning

The State of Victoria, Department of Transport, Planning and Local Infrastructure 2013, The State of Victoria does not warrant the accuracy or completeness of information in this publication and any person using or relying upon such information does so on the basis that the State of Victoria shall bear no responsibility or liability whatsoever for any errors, faults defects or omissions in the information