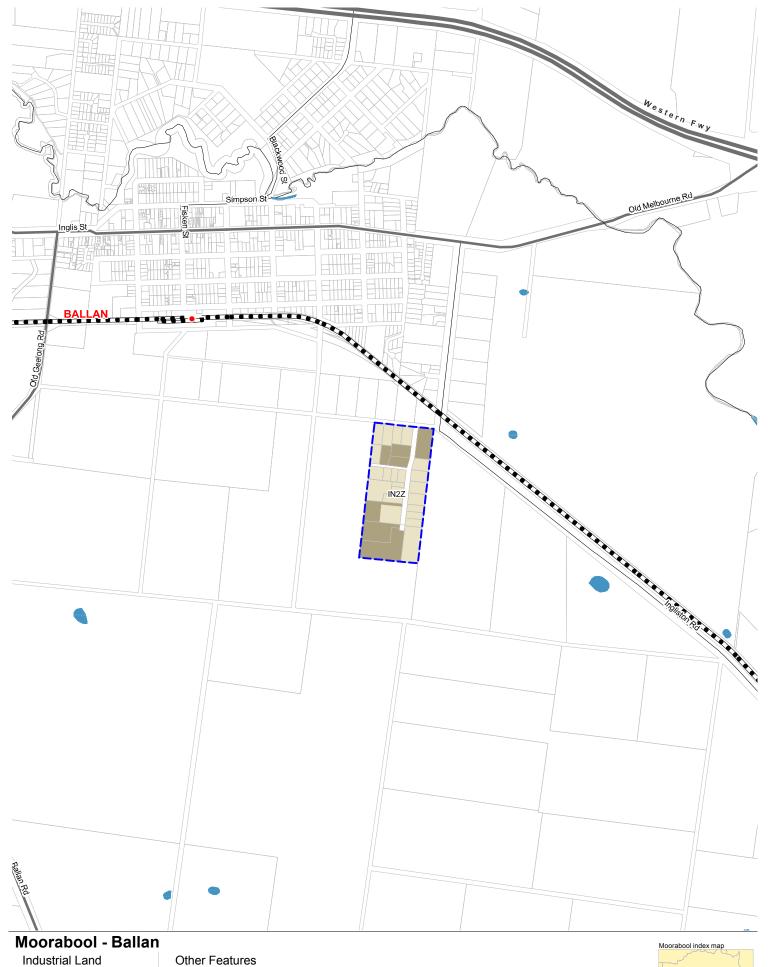

Unavailable

Proposed Industrial

Cadastral boundary Municipality boundary

Water feature

Highway or Freeway Major road

■● Passenger rail and station

IN1Z Industrial Land zoning

The State of Victoria, Department of Transport, Planning and Local Infrastructure 2013, The State of Victoria does not warrant the accuracy or completeness of information in this publication and any person using or relying upon such information does so on the basis that the State of Victoria shall bear no responsibility or liability whatsoever for any errors, faults defects or omissions in the information