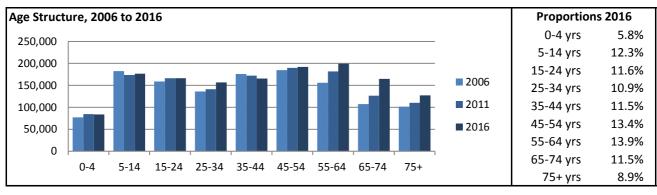

|                                            | 2006  | 2011  | 2016  |
|--------------------------------------------|-------|-------|-------|
| Median population age in years             | 40    | 41    | 43    |
| Proportion indigenous persons              | 1.2%  | 1.5%  | 1.6%  |
| Proportion Australian citizens             | 91.4% | 90.9% | 88.2% |
| Proportion born in Australia               | 84.4% | 84.3% | 80.7% |
| Proportion born elsewhere                  | 9.9%  | 10.6% | 11.0% |
| Proportion speaking English only at home   | 91.2% | 90.4% | 86.6% |
| Proportion speaking other language at home | 4.6%  | 5.3%  | 6.0%  |