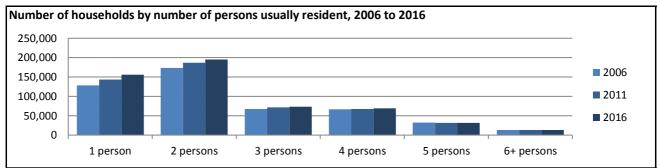

| _                                      | 2006  | 2011  | 2016  |
|----------------------------------------|-------|-------|-------|
| Average household size                 | 2.5   | 2.4   | 2.4   |
| Average persons per bedroom            | 0.8   | 0.8   | 0.8   |
| Proportion of households with children | 39.2% | 37.5% | 35.4% |
| Proportion couple-only households      | 27.7% | 27.8% | 27.1% |
| Proportion lone person households      | 25.7% | 26.8% | 27.0% |
| Proportion group households            | 2.8%  | 2.9%  | 2.9%  |
| Proportion of dwellings rented         | 22.8% | 24.1% | 23.9% |
| Proportion owned with mortgage         | 39.1% | 37.4% | 35.7% |
| Proportion owned outright              | 31.8% | 32.1% | 31.2% |