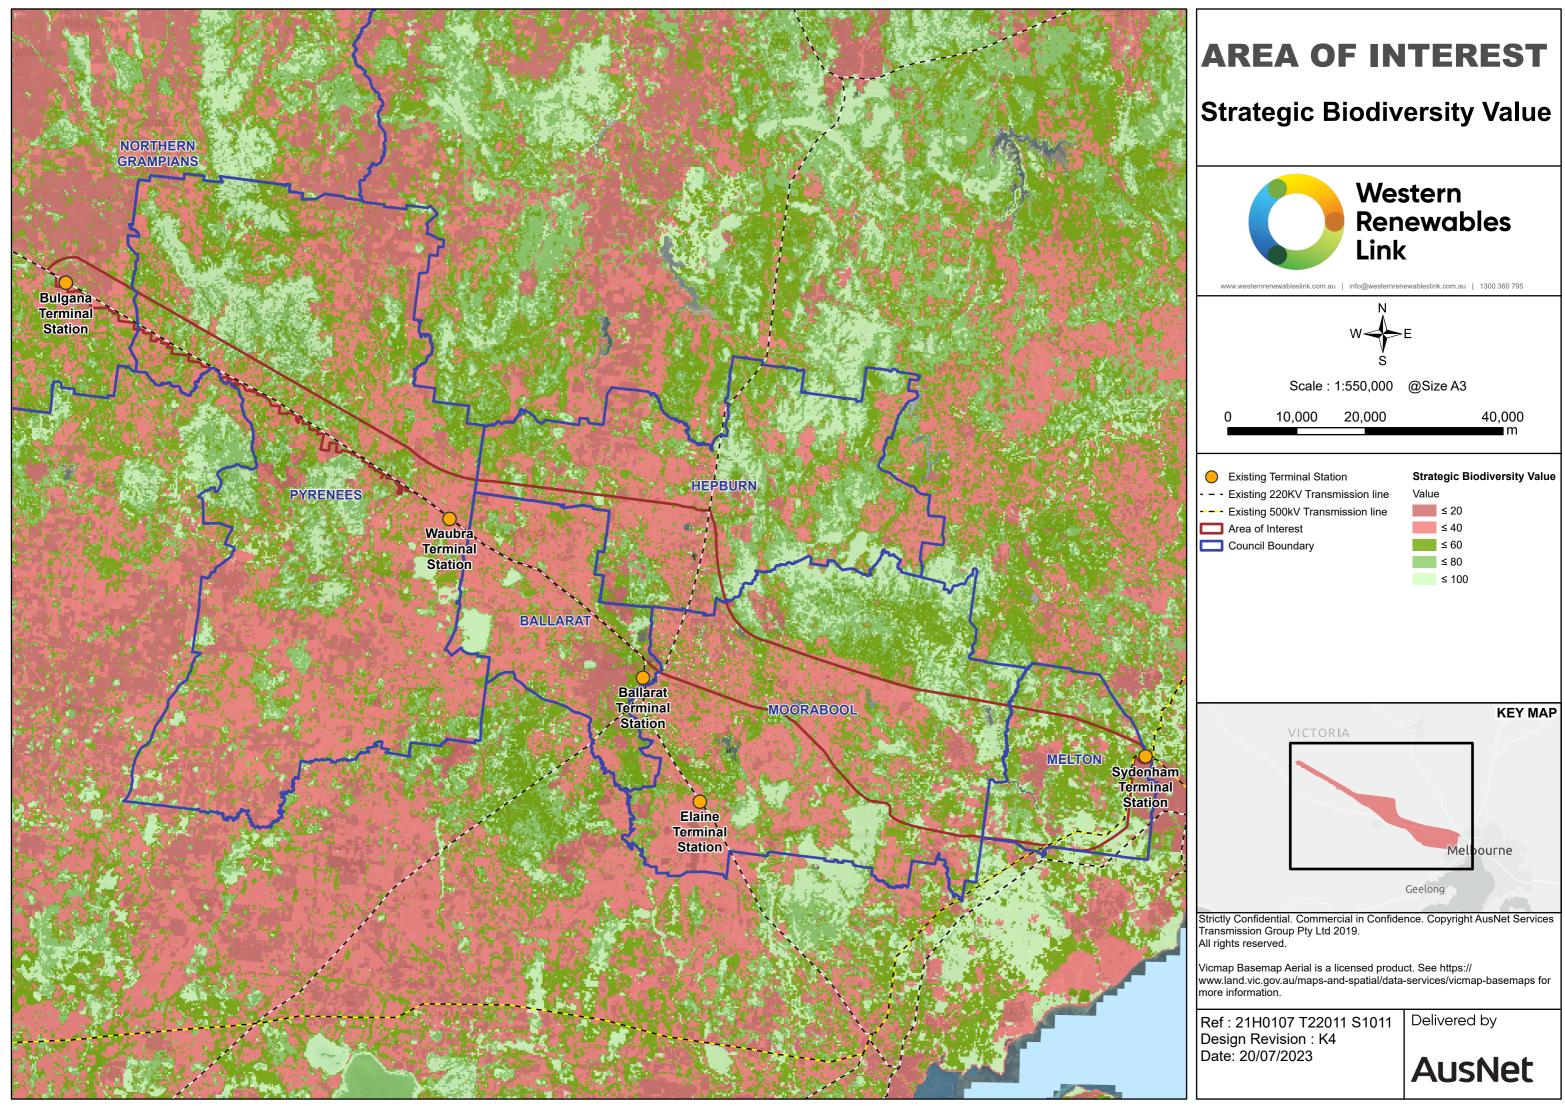

| AREA OF INTEREST                                                                                                                                                                                           |              |
|------------------------------------------------------------------------------------------------------------------------------------------------------------------------------------------------------------|--------------|
| Tree Cover                                                                                                                                                                                                 |              |
| Western<br>Renewables<br>Link                                                                                                                                                                              |              |
| W<br>Scale : 1:550,000 @Size A3                                                                                                                                                                            |              |
| 0 10,000 20,000                                                                                                                                                                                            | 40,000<br>m  |
| <ul> <li>Existing Terminal Station</li> <li> Existing 220KV Transmission line</li> <li>Existing 500kV Transmission line</li> <li>Tree Cover</li> <li>Area of Interest</li> <li>Council Boundary</li> </ul> |              |
| KEY MAP<br>VICTORIA<br>VICTORIA<br>Geelong<br>Strictly Confidential. Commercial in Confidence. Copyright AusNet Services<br>Transmission Group Pty Ltd 2019.<br>All rights reserved.                       |              |
| All rights reserved.<br>Vicmap Basemap Aerial is a licensed product. See https://<br>www.land.vic.gov.au/maps-and-spatial/data-services/vicmap-basemaps for<br>more information.                           |              |
| Ref : 21H0107 T22011 S1011<br>Design Revision : K4<br>Date: 20/07/2023                                                                                                                                     | Delivered by |