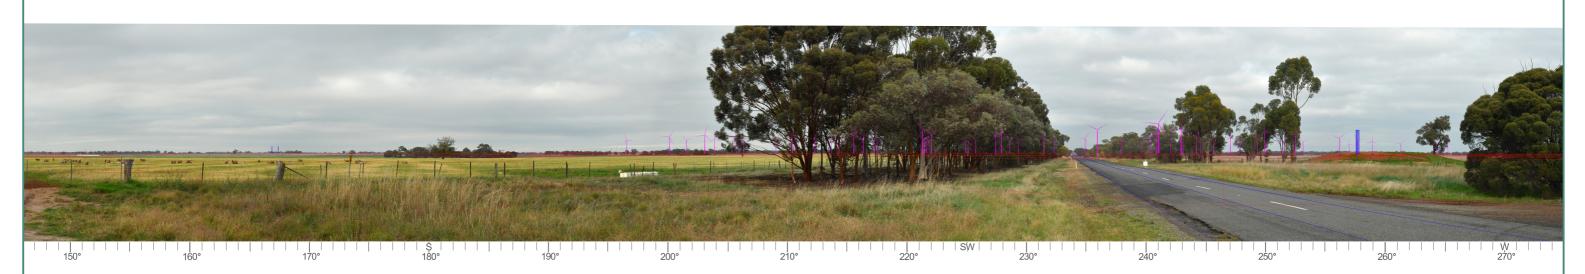

## **Wireframe model**

#### **VP 24**

Location data reference: Grid Datum: GDA94 Zone 54

Latitude: -36.271164° Longitude: 142.33735° Ground level: 120m

Distance to nearest wind turbine: (T162) 4.0km

Bearing 241° approx

Project.

# Wireframe & numbered tubines

Date: 23 May 2022 Project No: 15187

Drawing: Viewpoint 24 Sheet: 24.04