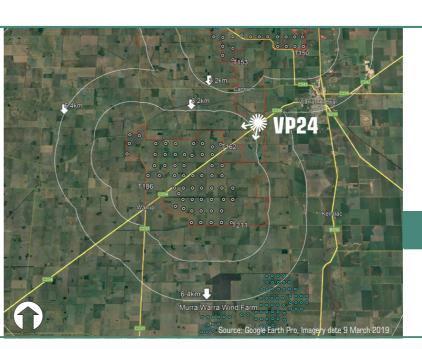

#### Layout

Wind turbine layout - V08-01

#### **VP 24**

Location data reference: Grid Datum: GDA94 Zone 54

Latitude: -36.271164° Longitude: 142.33735° Ground level: 120m

Distance to nearest wind turbine: (T162) 4.0km

Bearing 241° approx

Project.

## **Warracknabeal Energy Park**

Client:

Warracknabeal Energy Park Pty Ltd

Location:

Borung Highway South-west of Warracknabeal