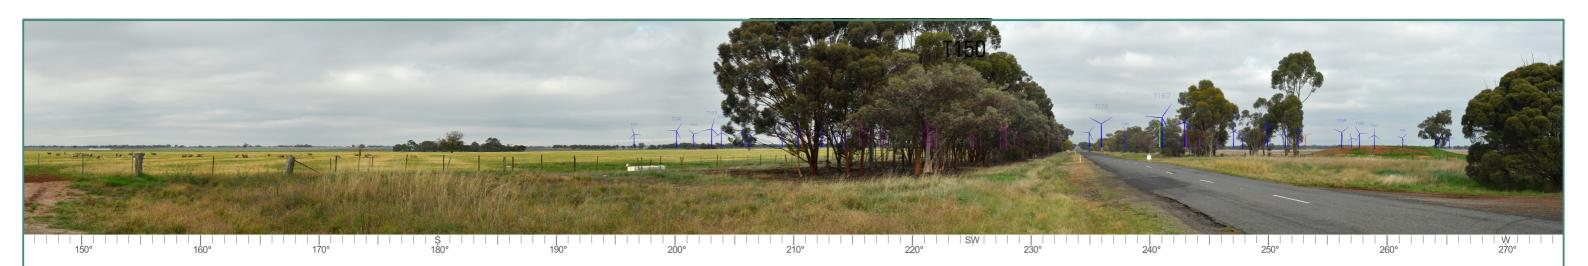

## **Numbered turbines**

#### **VP 24**

Location data reference: Grid Datum: GDA94 Zone 54

Latitude: -36.271164° Longitude: 142.33735° Ground level: 120m

Distance to nearest wind turbine: (T162) 4.0km

Bearing 241° approx

Project.

# Wireframe & numbered tubines

Date: 23 May 2022 Project No: 15187

Drawing: Viewpoint 24 Sheet: 24.04