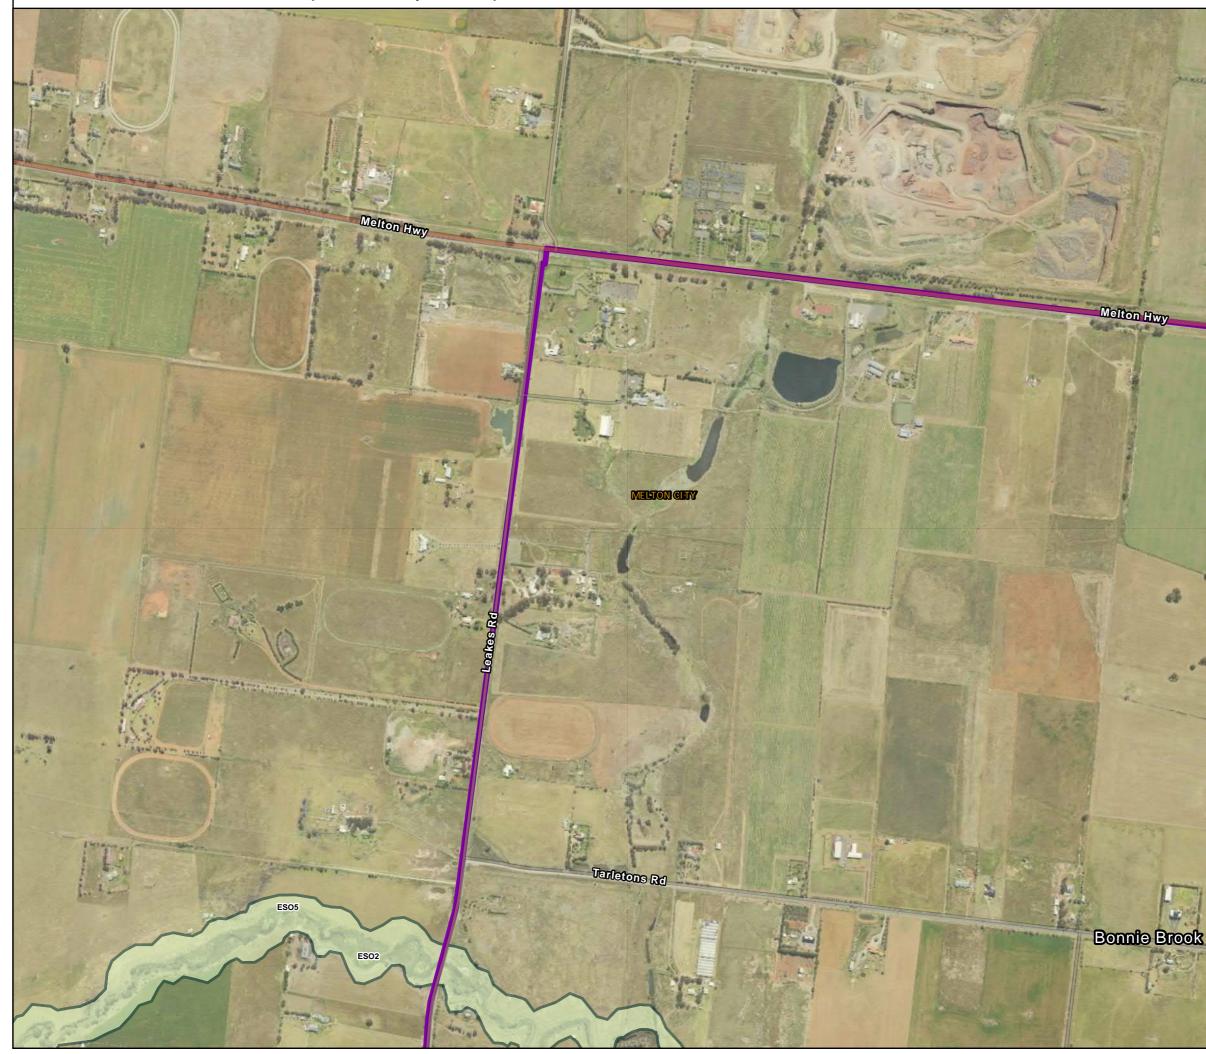

## Environment and Landscape Overlays : Map 1 of 28

Path: J:\IE\Projects\03\_Southern\IA314600\WIN\Spatial\ArcPro\IA3146XX\_WIN\_Working\IA314600\_WIN\_Working.aprx

## Environment and Landscape Overlays : Map 2 of 28

Path: J:\IE\Projects\03\_Southern\IA314600\WIN\Spatial\ArcPro\IA3146XX\_WIN\_Working\IA314600\_WIN\_Working.aprx

MELBOURNE CH2M Beca

SUNBURY

Environment and Landscape Overlays : Map 3 of 28