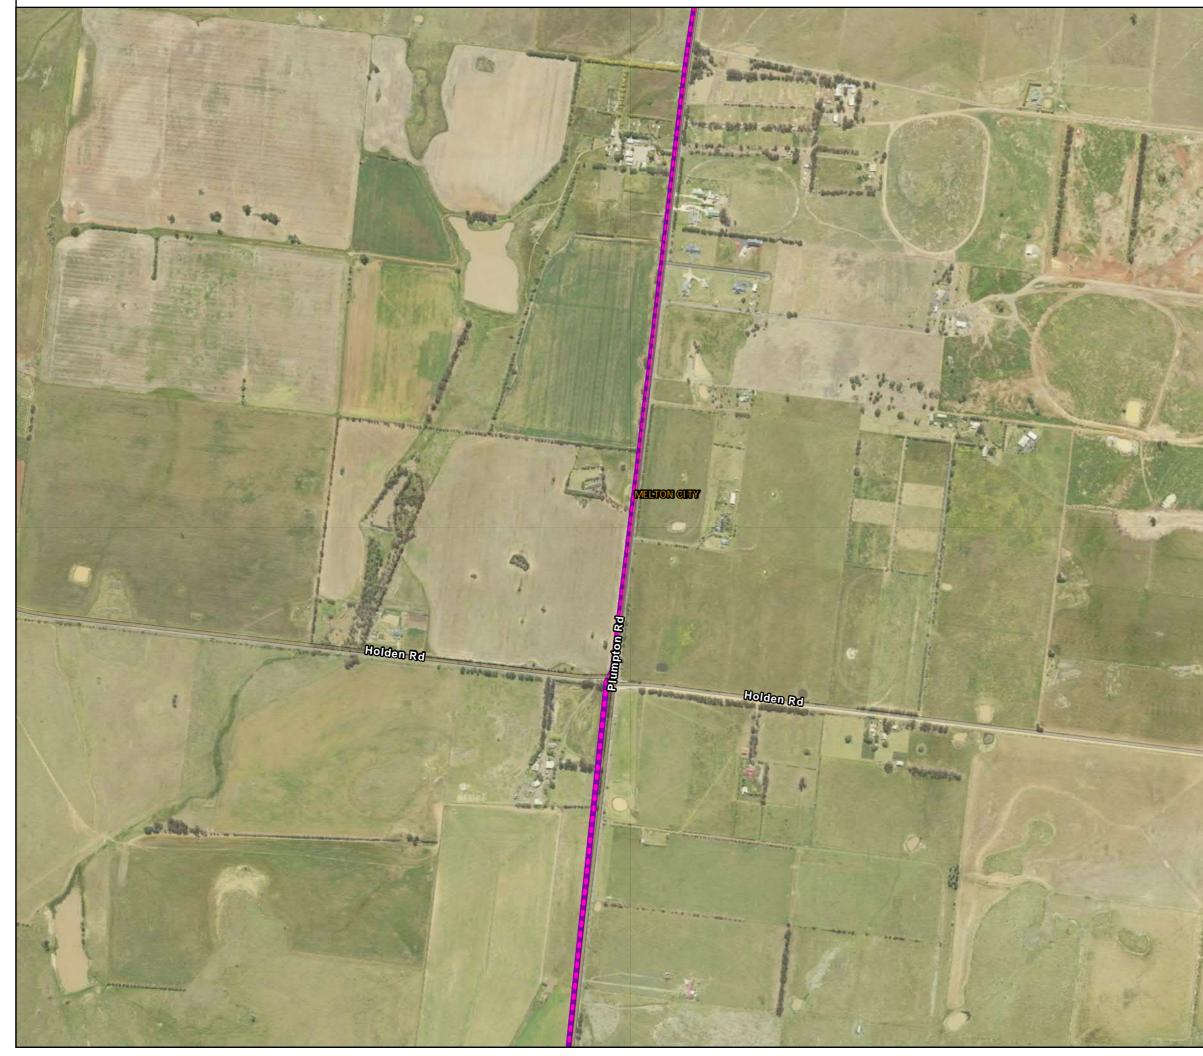

## Environment and Landscape Overlays : Map 2 of 28

Path: J:\IE\Projects\03\_Southern\IA314600\WIN\Spatial\ArcPro\IA3146XX\_WIN\_Working\IA314600\_WIN\_Working.aprx

MELBOURNE CH2M Beca

SUNBURY

Environment and Landscape Overlays : Map 3 of 28