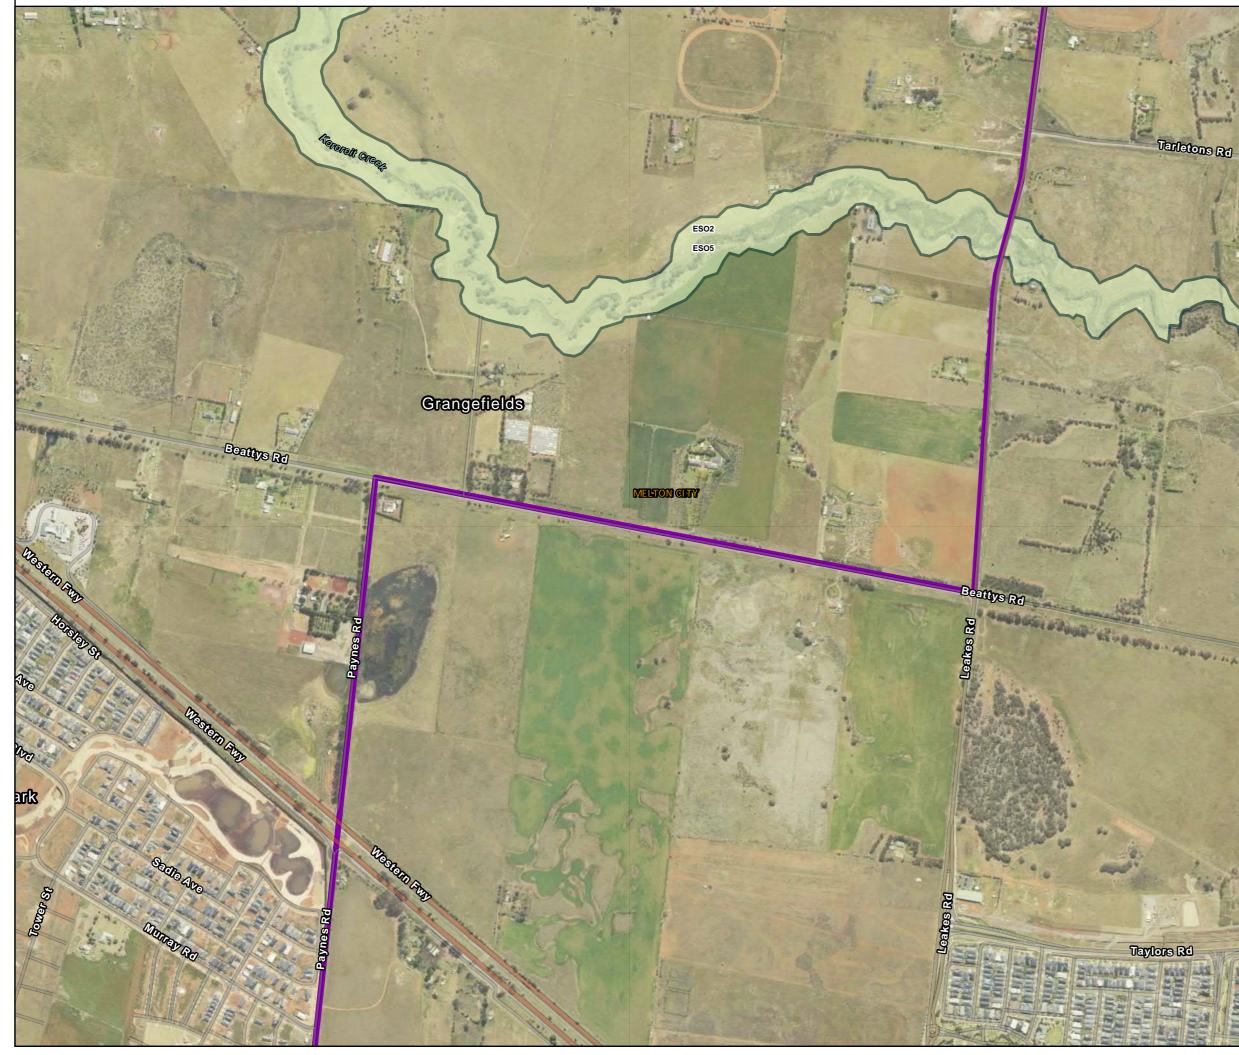

Path: J:\IE\Projects\03\_Southern\IA314600\WIN\Spatial\ArcPro\IA3146XX\_WIN\_Working\IA314600\_WIN\_Working.aprx

Environment and Landscape Overlays : Map 4 of 28

Environment and Landscape Overlays : Map 5 of 28

# Environment and Landscape Overlays : Map 6 of 28

 $Path: J: IE\Projects\03\_Southern\IA314600\WIN\Spatial\ArcPro\IA3146XX\_WIN\_Working\IA314600\_WIN\_Working\arx$ 

Environment and Landscape Overlays : Map 7 of 28