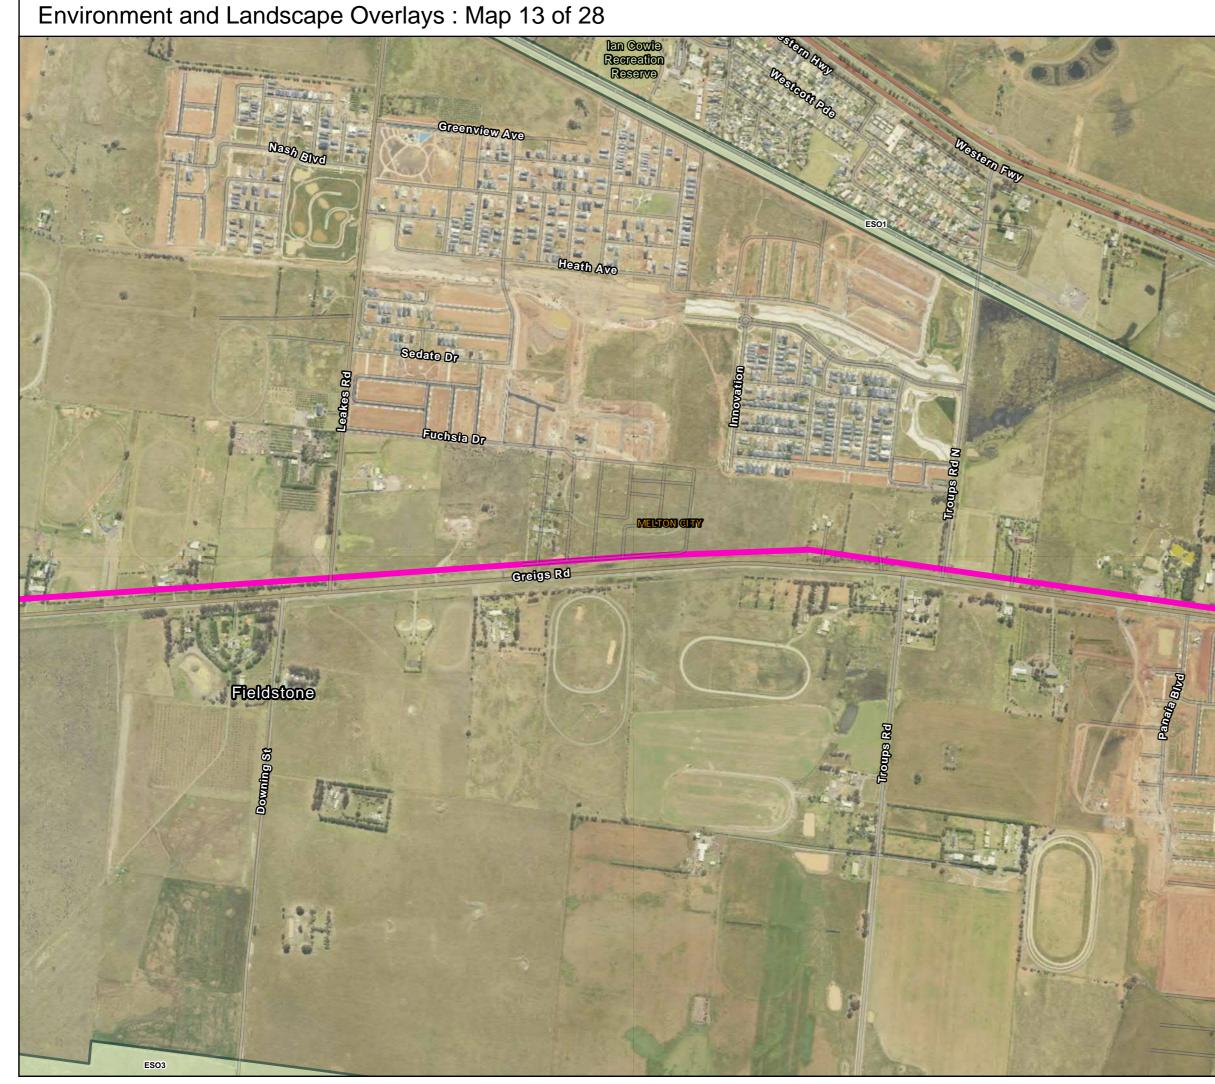

снам веса

Environment and Landscape Overlays : Map 12 of 28

Path: J:\IE\Projects\03\_Southern\IA314600\WIN\Spatial\ArcPro\IA3146XX\_WIN\_Working\IA314600\_WIN\_Working.aprx

 $Path: J: \label{eq:likelihood} Path: J: \label{eq:likelihood} Southern \label{eq:likelihood} WIN \label{eq:likelihood} Southern \label{eq:likelihood} VIN \label{eq:likelihood} Southern \label{eq:likelihood} Southern \label{eq:likelihood} VIN \label{eq:likelihood} Southern \label{eq:likelihood} Southern \label{eq:likelihood} VIN \label{eq:likelihood} Southern \label{eq:likelihood} Souther$ 