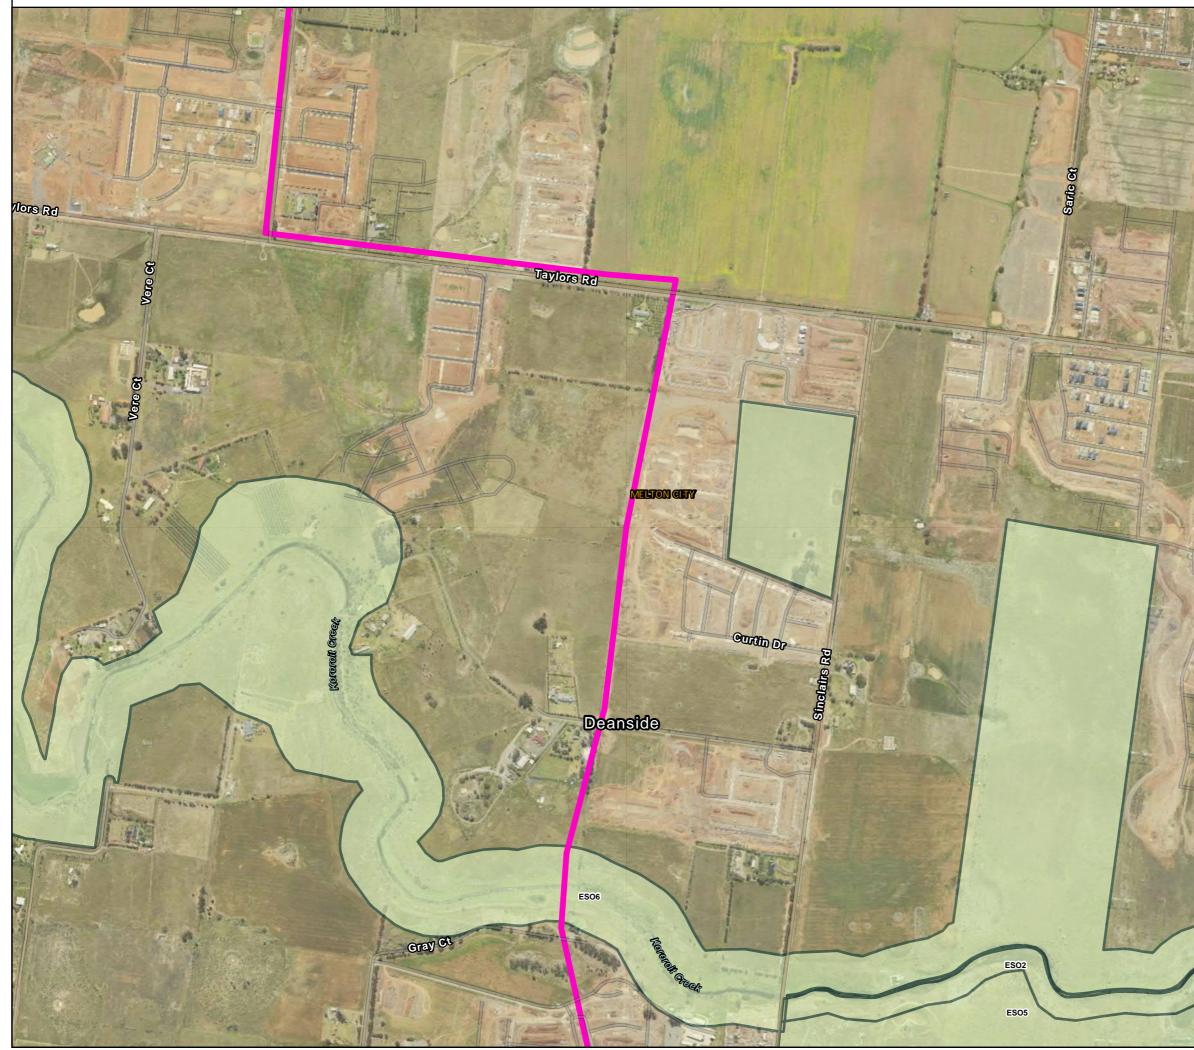

## Environment and Landscape Overlays : Map 2 of 28

Path: J:\IE\Projects\03\_Southern\IA314600\WIN\Spatial\ArcPro\IA3146XX\_WIN\_Working\IA314600\_WIN\_Working.aprx

MELBOURNE CH2M Beca

SUNBURY

Environment and Landscape Overlays : Map 3 of 28