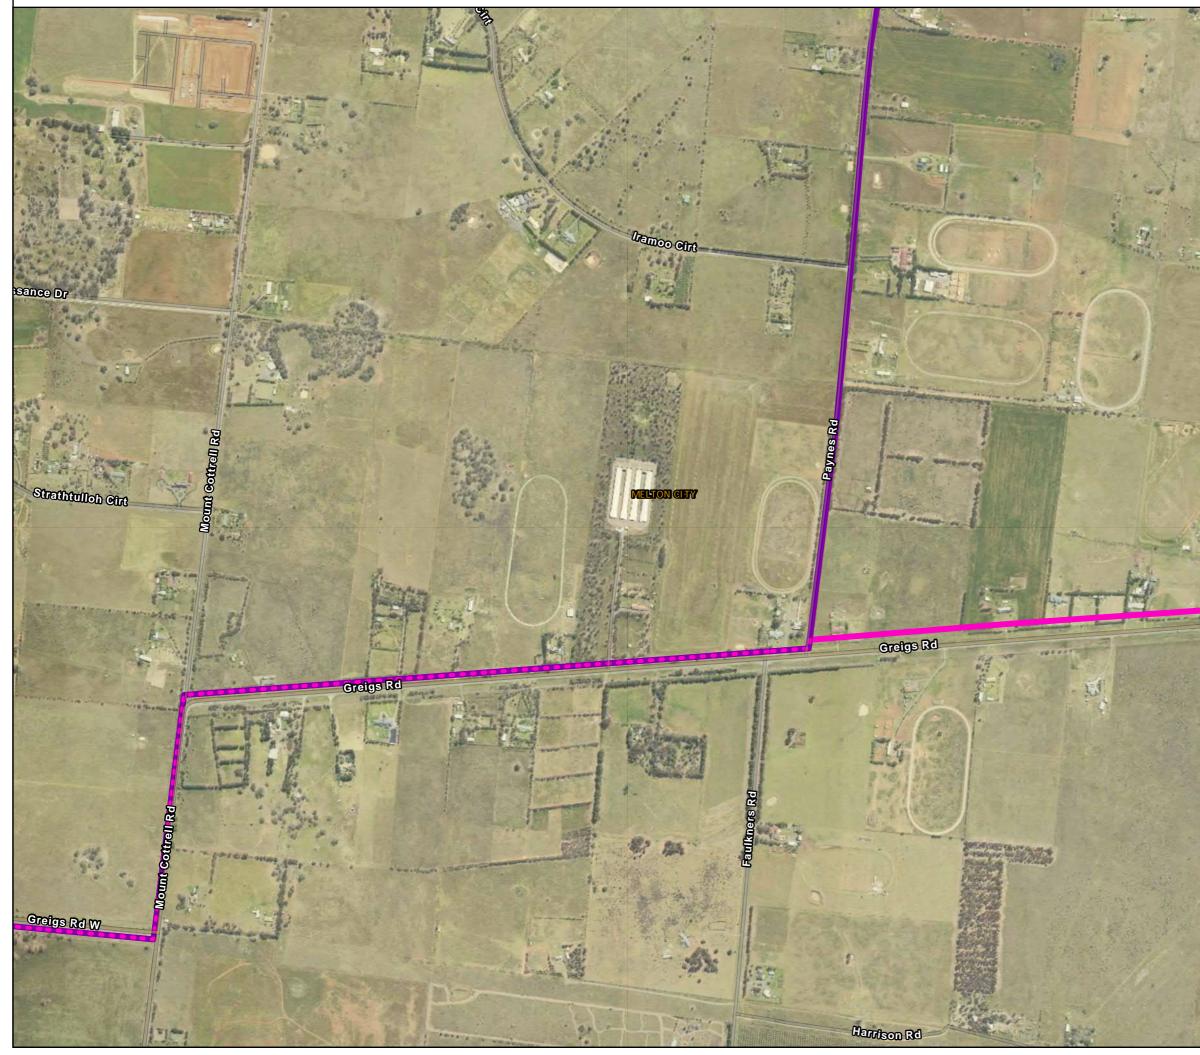

СН2М Веса

Environment and Landscape Overlays : Map 14 of 28

Path: J:\IE\Projects\03\_Southern\IA314600\WIN\Spatial\ArcPro\IA3146XX\_WIN\_Working\IA314600\_WIN\_Working.aprx