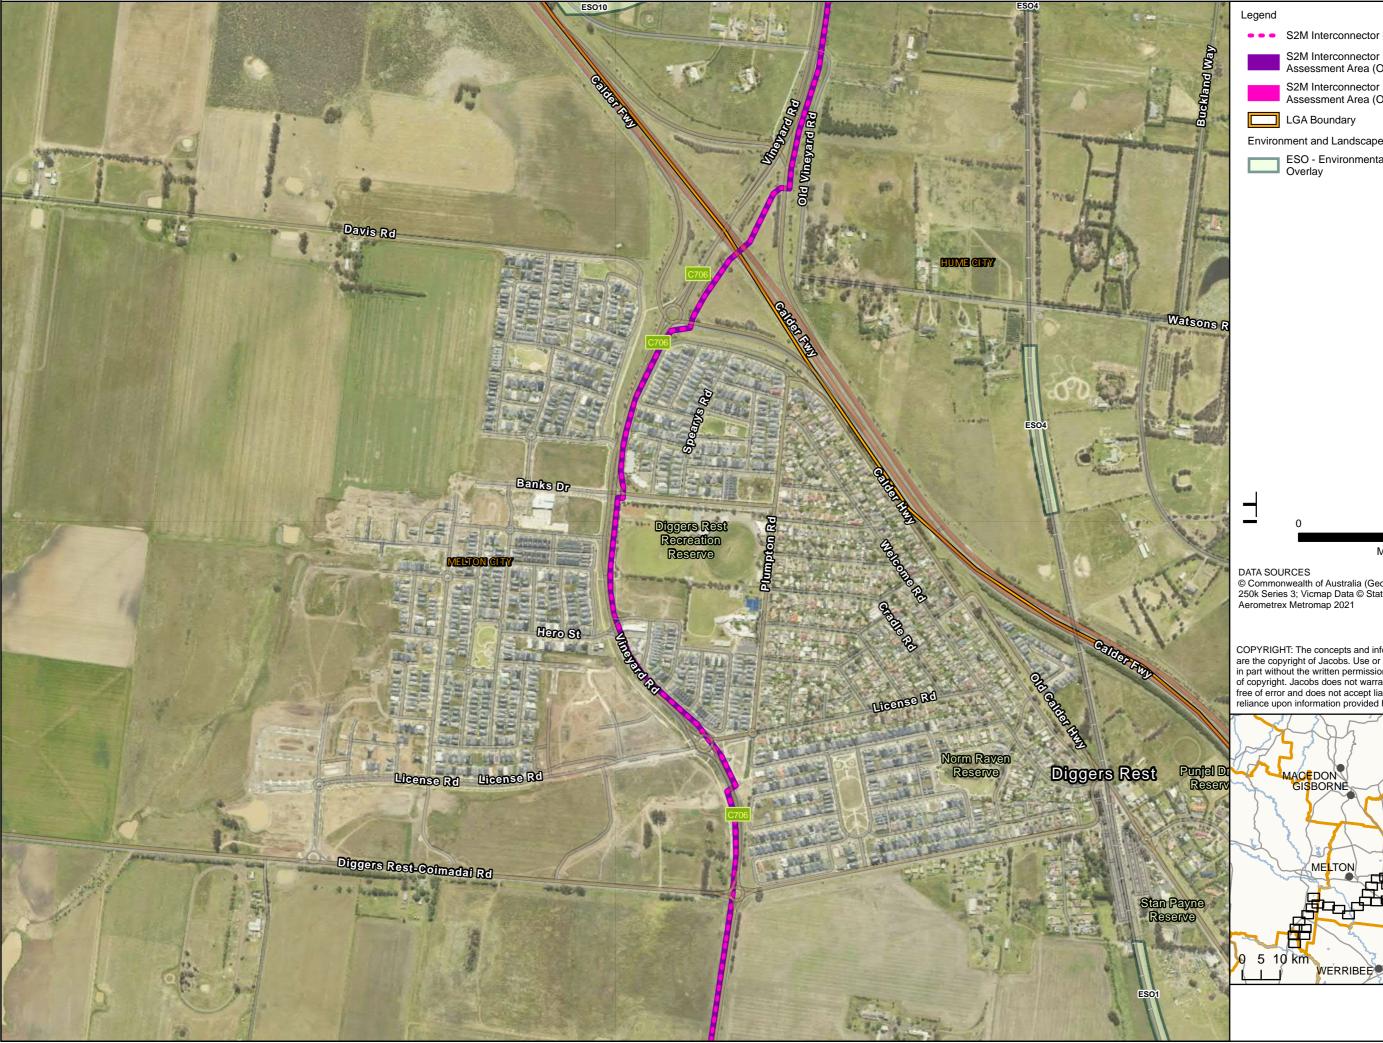

Path: J:\IE\Projects\03\_Southern\IA314600\WIN\Spatial\ArcPro\IA3146XX\_WIN\_Working\IA314600\_WIN\_Working.aprx

Environment and Landscape Overlays : Map 4 of 28

Environment and Landscape Overlays : Map 5 of 28