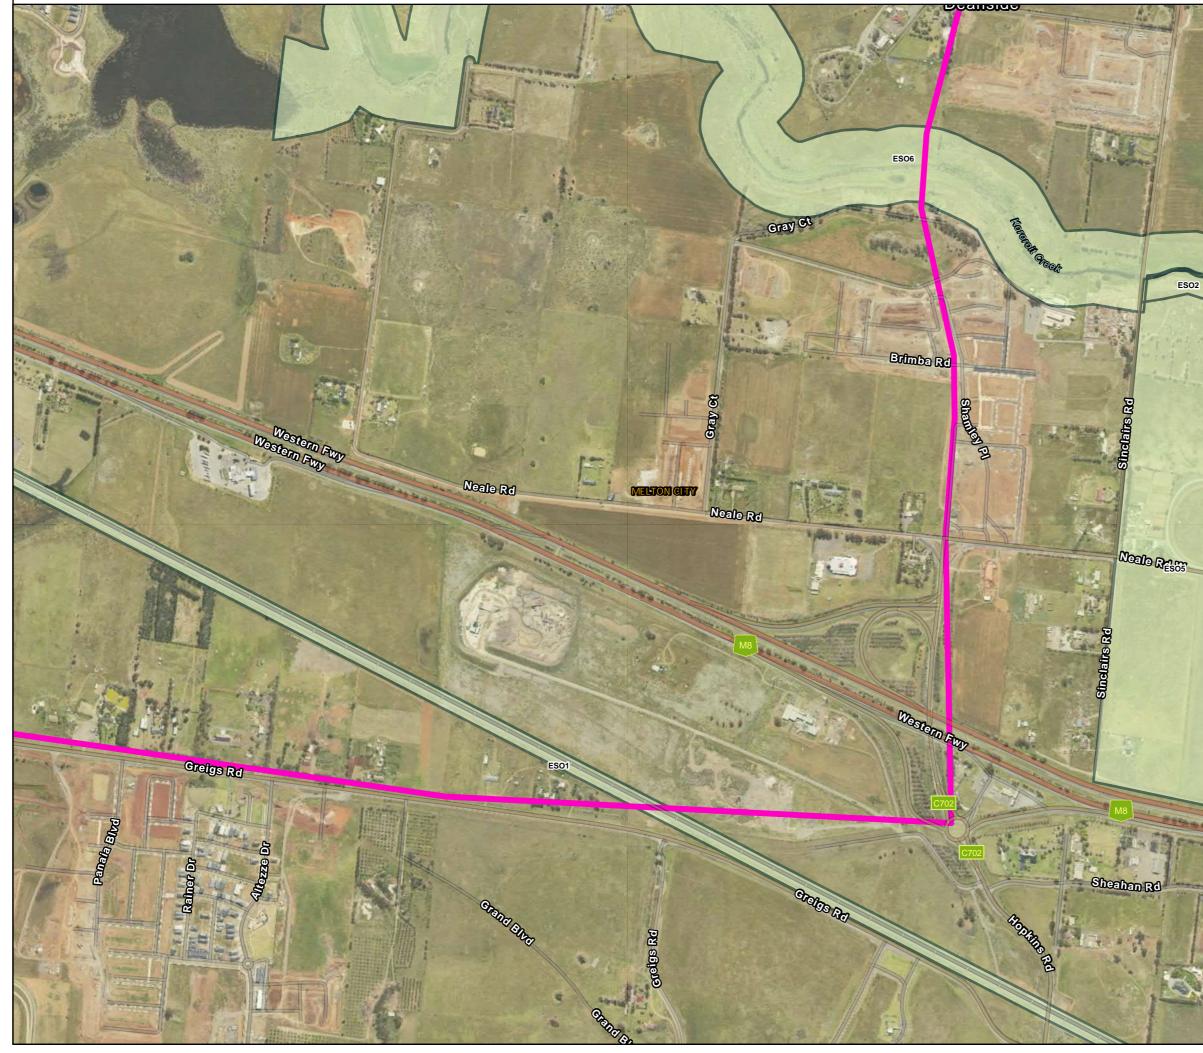

Path: J:\IE\Projects\03\_Southern\IA314600\WIN\Spatial\ArcPro\IA3146XX\_WIN\_Working\IA314600\_WIN\_Working.aprx

Environment and Landscape Overlays : Map 4 of 28

Environment and Landscape Overlays : Map 5 of 28