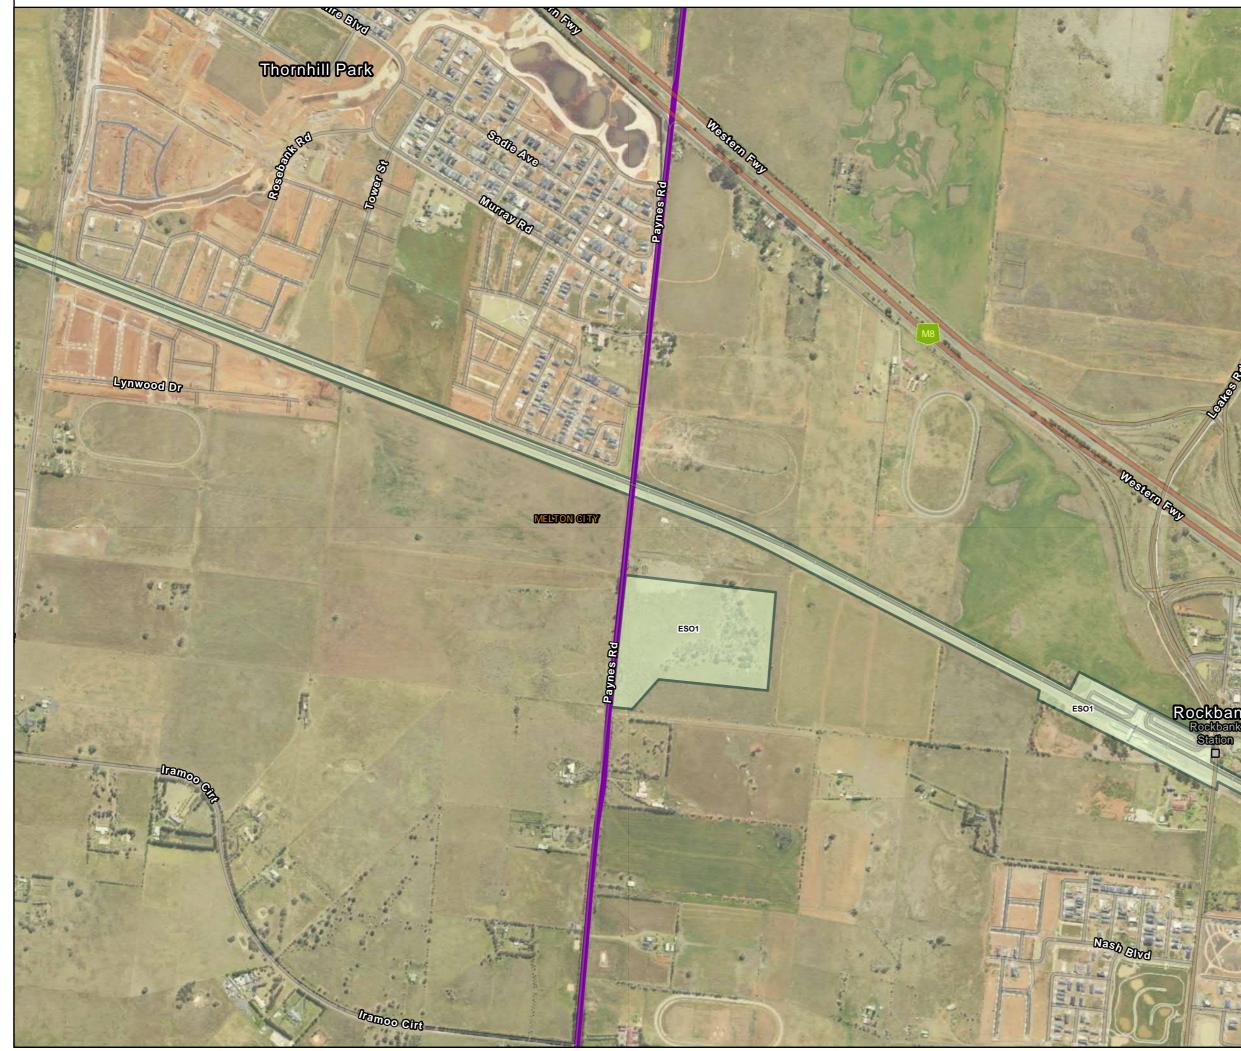

## Environment and Landscape Overlays : Map 2 of 28

Path: J:\IE\Projects\03\_Southern\IA314600\WIN\Spatial\ArcPro\IA3146XX\_WIN\_Working\IA314600\_WIN\_Working.aprx

MELBOURNE CH2M Beca

SUNBURY

Environment and Landscape Overlays : Map 3 of 28