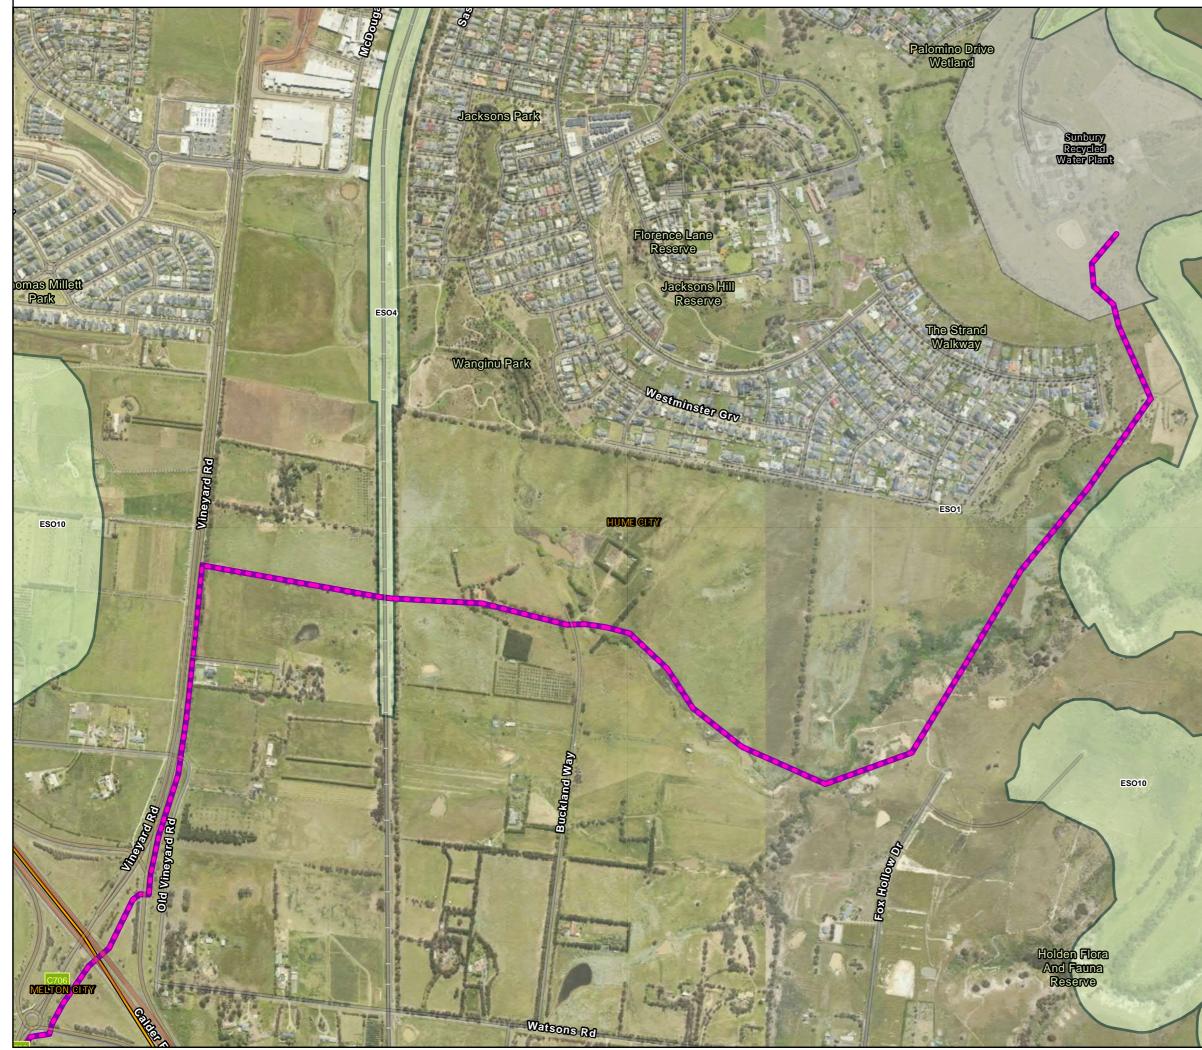

## Environment and Landscape Overlays : Map 2 of 28

Path: J:\IE\Projects\03\_Southern\IA314600\WIN\Spatial\ArcPro\IA3146XX\_WIN\_Working\IA314600\_WIN\_Working.aprx

MELBOURNE CH2M Beca

SUNBURY

Environment and Landscape Overlays : Map 3 of 28