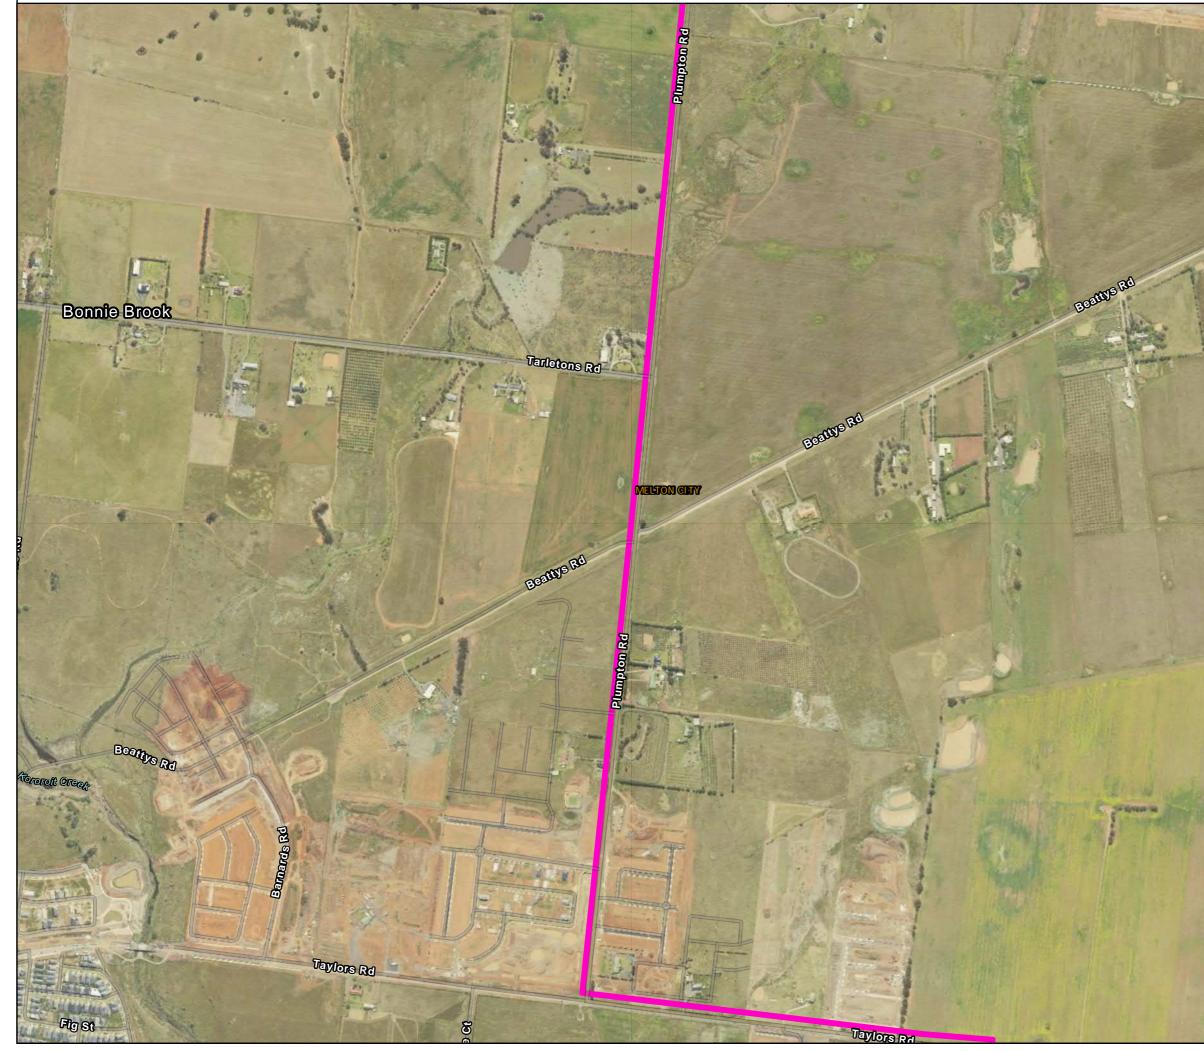

# Environment and Landscape Overlays : Map 6 of 28

 $Path: J: IE\Projects\03\_Southern\IA314600\WIN\Spatial\ArcPro\IA3146XX\_WIN\_Working\IA314600\_WIN\_Working\arx$ 

Environment and Landscape Overlays : Map 7 of 28