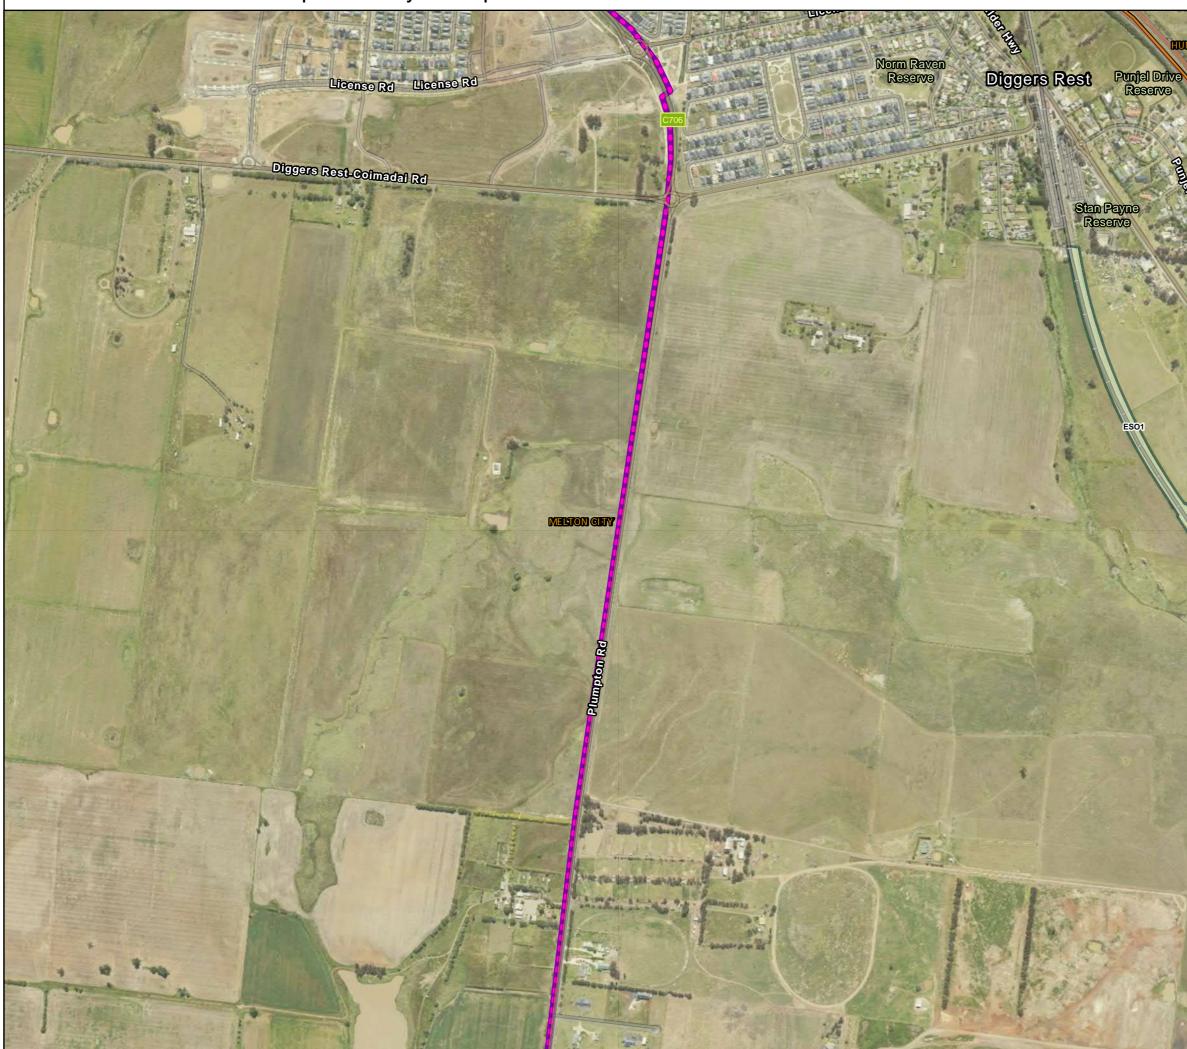

## Environment and Landscape Overlays : Map 1 of 28

Path: J:\IE\Projects\03\_Southern\IA314600\WIN\Spatial\ArcPro\IA3146XX\_WIN\_Working\IA314600\_WIN\_Working.aprx