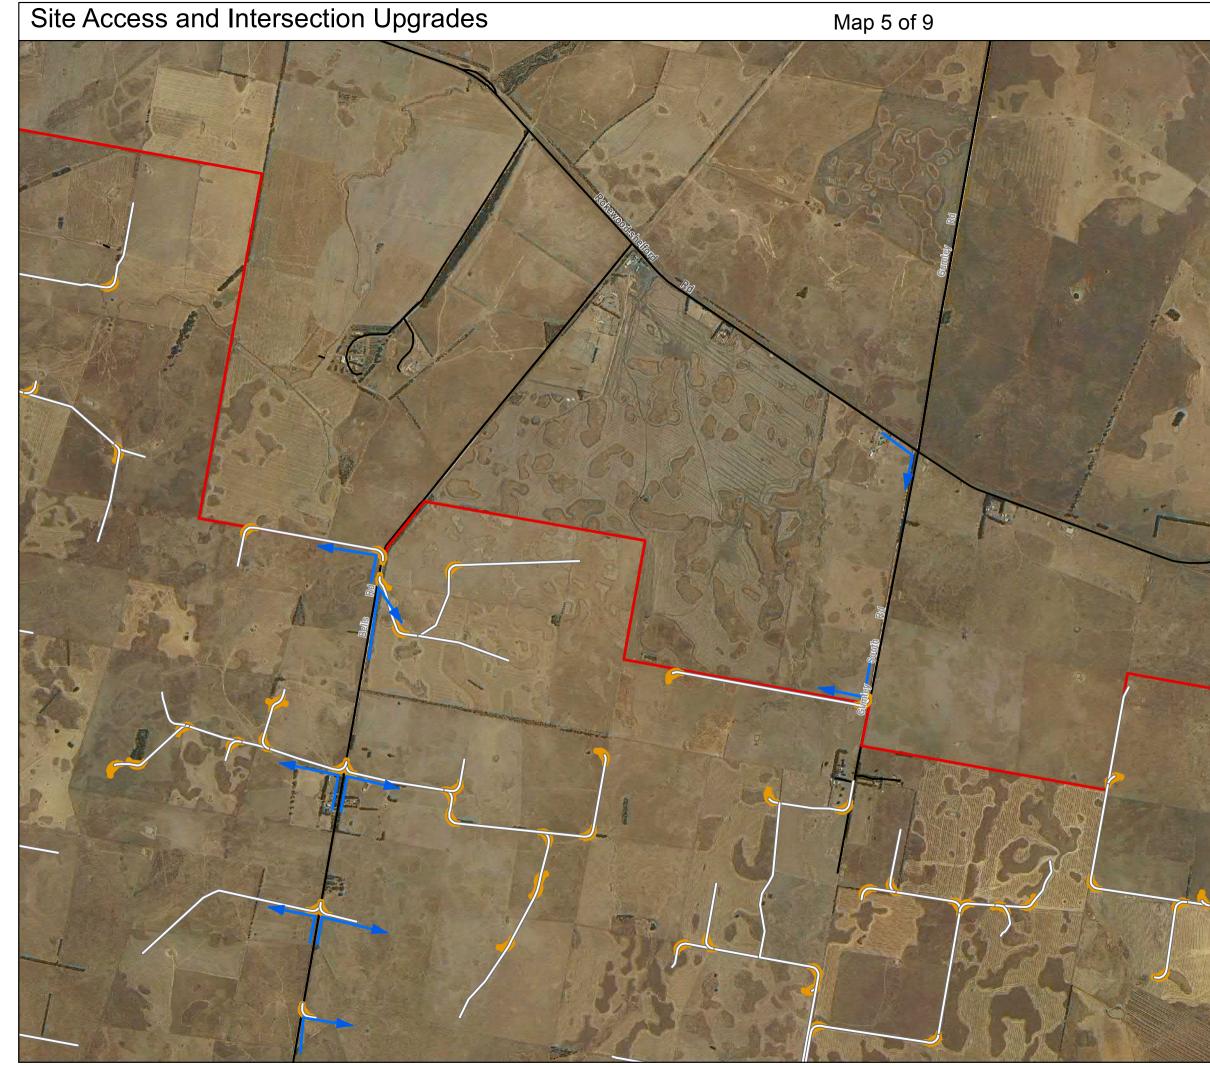

Internal access roads (West Wind Energy, 30/3/17)

| Revised Site Boundary | (West Wind | Energy |
|-----------------------|------------|--------|
| 05/05/2017)           |            |        |

Road

Kilometres

DATA SOURCES

© Commonwealth of Australia (Geoscience Australia) 2006 Geodata Topo 250k Series 3; Vicmap Data © State of Victoria 2016, Jacobs 2016, West Wind Energy 2016. Imagery ©ESRI Basemap

COPYRIGHT: The concepts and information contained in this document are the copyright of Jacobs. Use or copying of the document in whole or in part without the written permission of Jacobs constitutes an infringement of copyright. Jacobs does not warrant that this document is definitive nor free of error and does not accept liability for any loss caused or arising from reliance upon information provided herein.