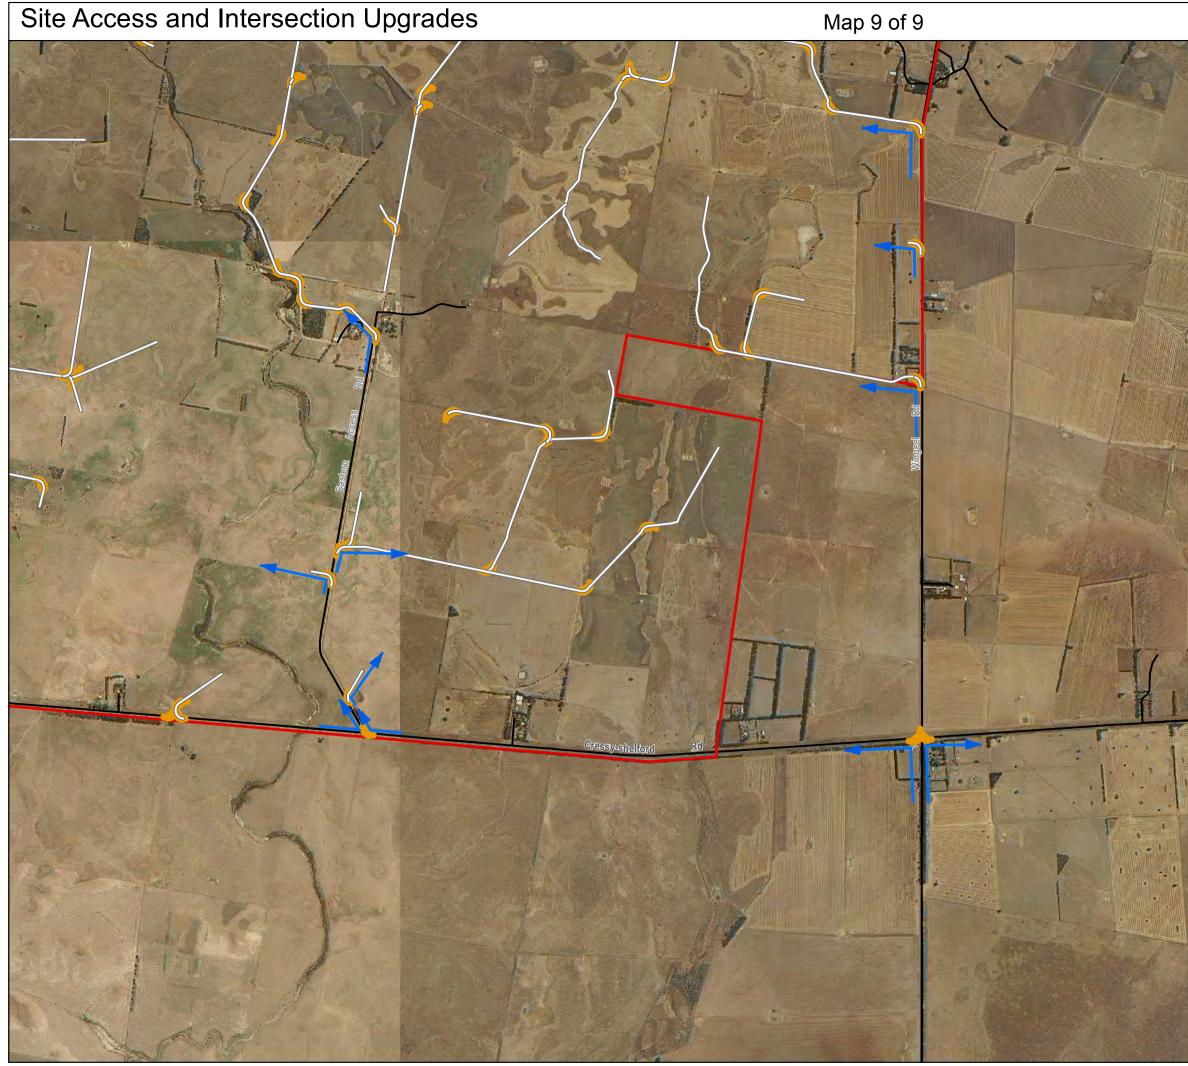

# Site Access and Intersection Upgrades

Map 2 of 9

Document Path: J:\IE\Projects\03\_Southern\IS164500\Spatial\ArcGIS\IS164500\_SiteAccessIntersectionUpgrades.mxd

# **Golden Plains Wind Farm**

Document Path: J:\IE\Projects\03\_Southern\IS164500\Spatial\ArcGIS\IS164500\_SiteAccessIntersectionUpgrades.mxd