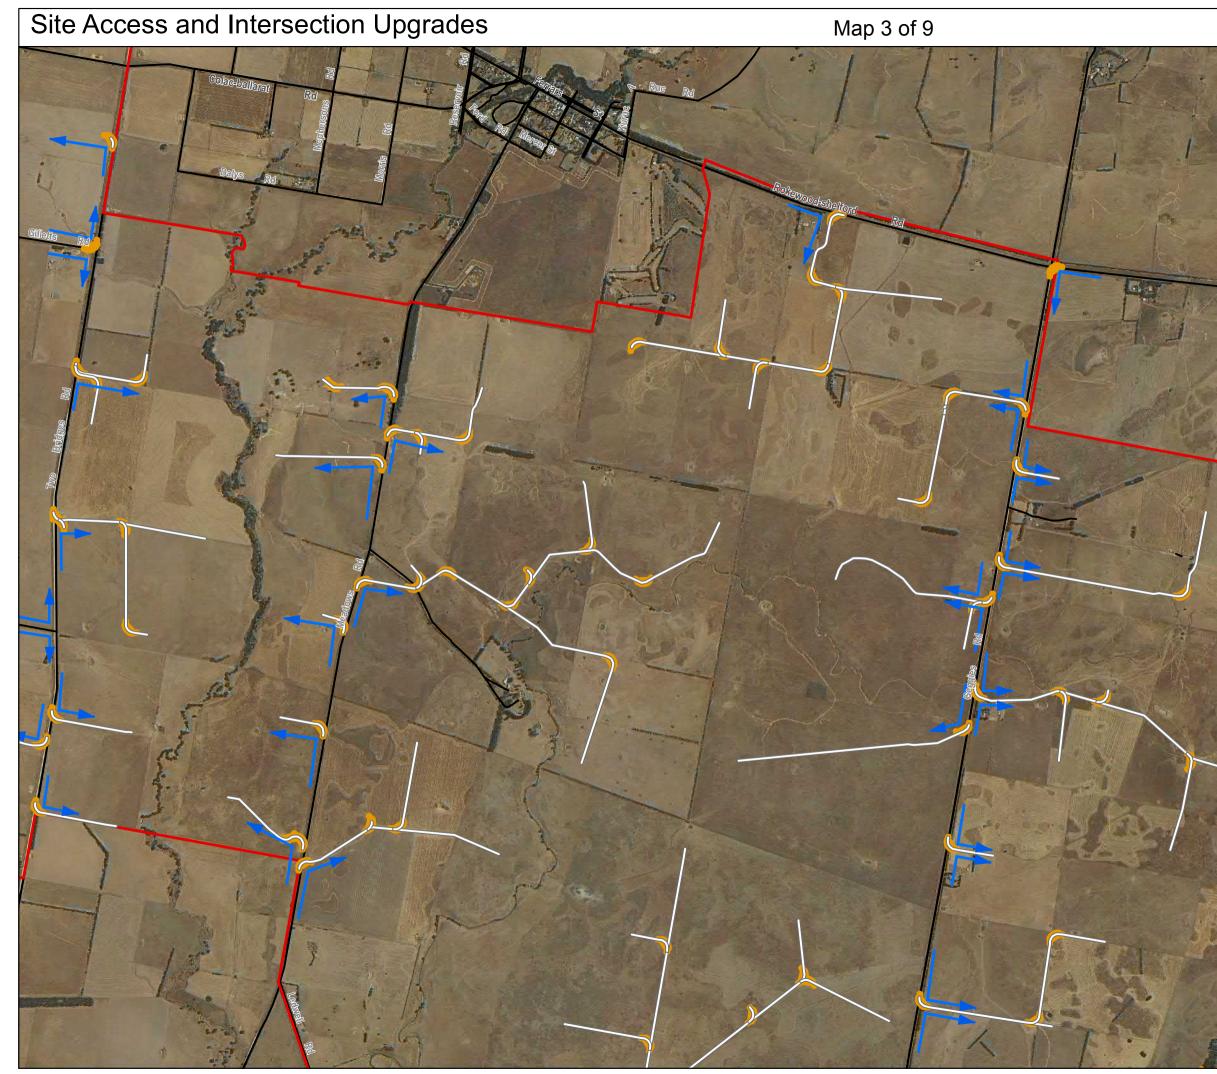

# Site Access and Intersection Upgrades

Map 2 of 9

Document Path: J:\IE\Projects\03\_Southern\IS164500\Spatial\ArcGIS\IS164500\_SiteAccessIntersectionUpgrades.mxd

Document Path: J:\IE\Projects\03\_Southern\IS164500\Spatial\ArcGIS\IS164500\_SiteAccessIntersectionUpgrades.mxd