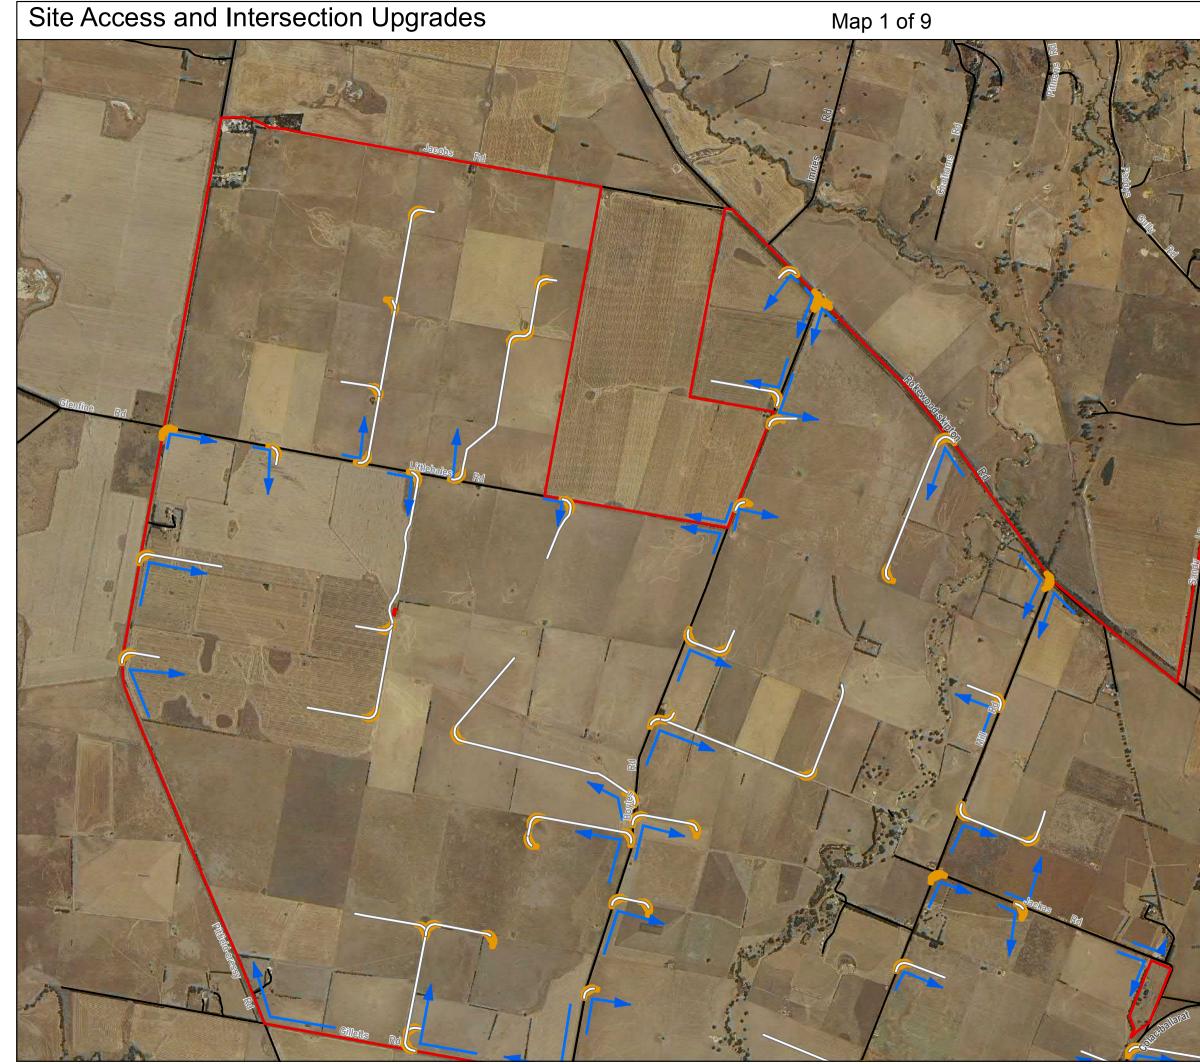

### Legend

Internal access roads (West Wind Energy, 30/3/17)

Revised Site Boundary (West Wind Energy, 05/05/2017) - Road

Kilometres

DATA SOURCES

© Commonwealth of Australia (Geoscience Australia) 2006 Geodata Topo 250k Series 3; Vicmap Data © State of Victoria 2016, Jacobs 2016, West Wind Energy 2016. Imagery ©ESRI Basemap