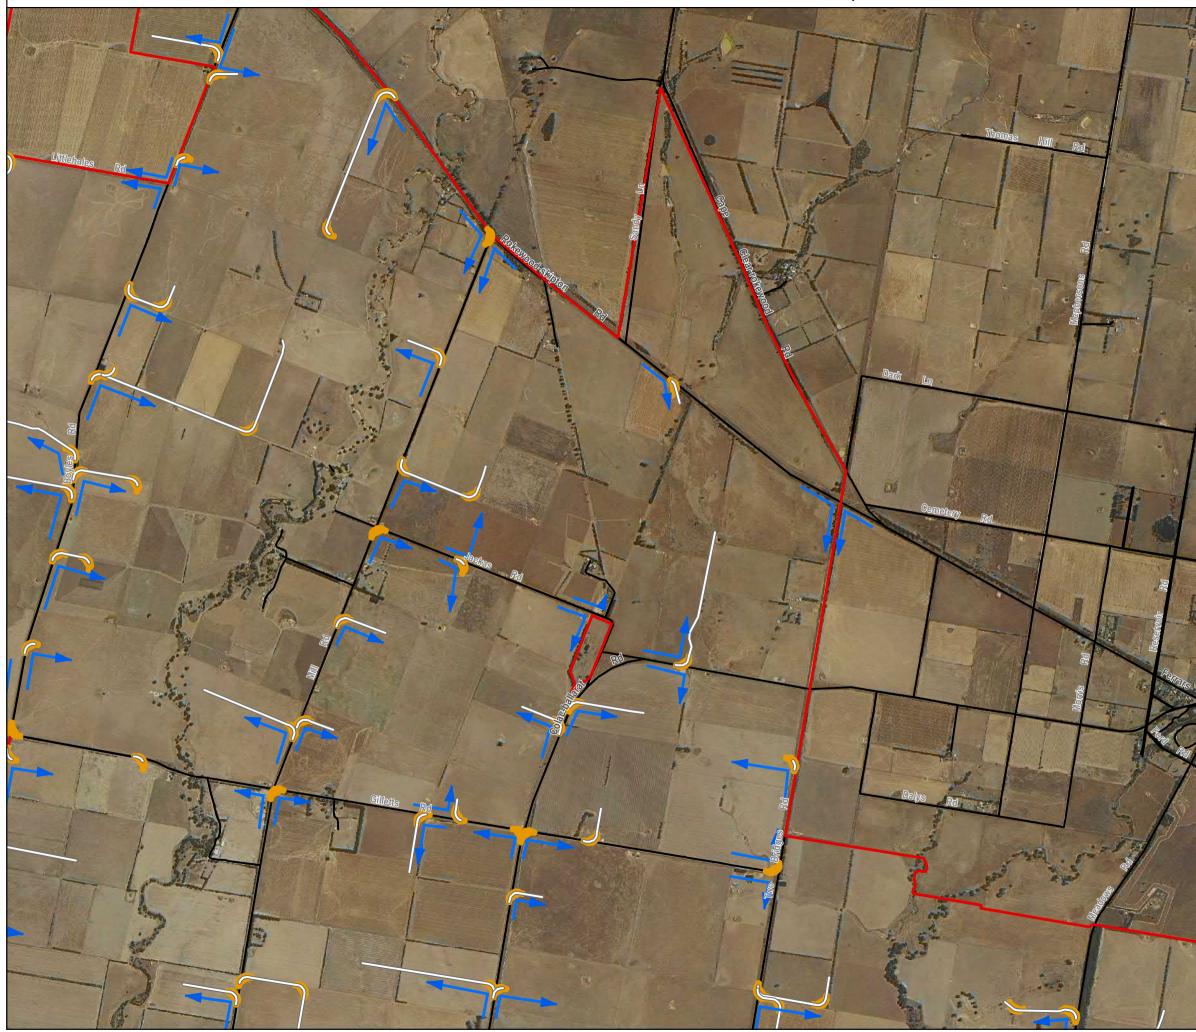

### Legend

Internal access roads (West Wind Energy, 30/3/17)

Revised Site Boundary (West Wind Energy, 05/05/2017) - Road

Kilometres

DATA SOURCES

© Commonwealth of Australia (Geoscience Australia) 2006 Geodata Topo 250k Series 3; Vicmap Data © State of Victoria 2016, Jacobs 2016, West Wind Energy 2016. Imagery ©ESRI Basemap

### Legend

Internal access roads (West Wind Energy, 30/3/17)

Revised Site Boundary (West Wind Energy, 05/05/2017)

IS164500 GDA 1994 MGA Zone 54 05

Kilometres

DATA SOURCES

N

© Commonwealth of Australia (Geoscience Australia) 2006 Geodata Topo 250k Series 3; Vicmap Data © State of Victoria 2016, Jacobs 2016, West Wind Energy 2016. Imagery ©ESRI Basemap

Internal access roads (West Wind Energy, 30/3/17)

| Revised Site Boundary | (West Wind | Energy |
|-----------------------|------------|--------|
| 05/05/2017)           |            |        |

Road

Kilometres

#### Legend

Internal access roads (West Wind Energy, 30/3/17)

Revised Site Boundary (West Wind Energy, 05/05/2017)

Kilometres

DATA SOURCES

© Commonwealth of Australia (Geoscience Australia) 2006 Geodata Topo 250k Series 3; Vicmap Data © State of Victoria 2016, Jacobs 2016, West Wind Energy 2016. Imagery ©ESRI Basemap