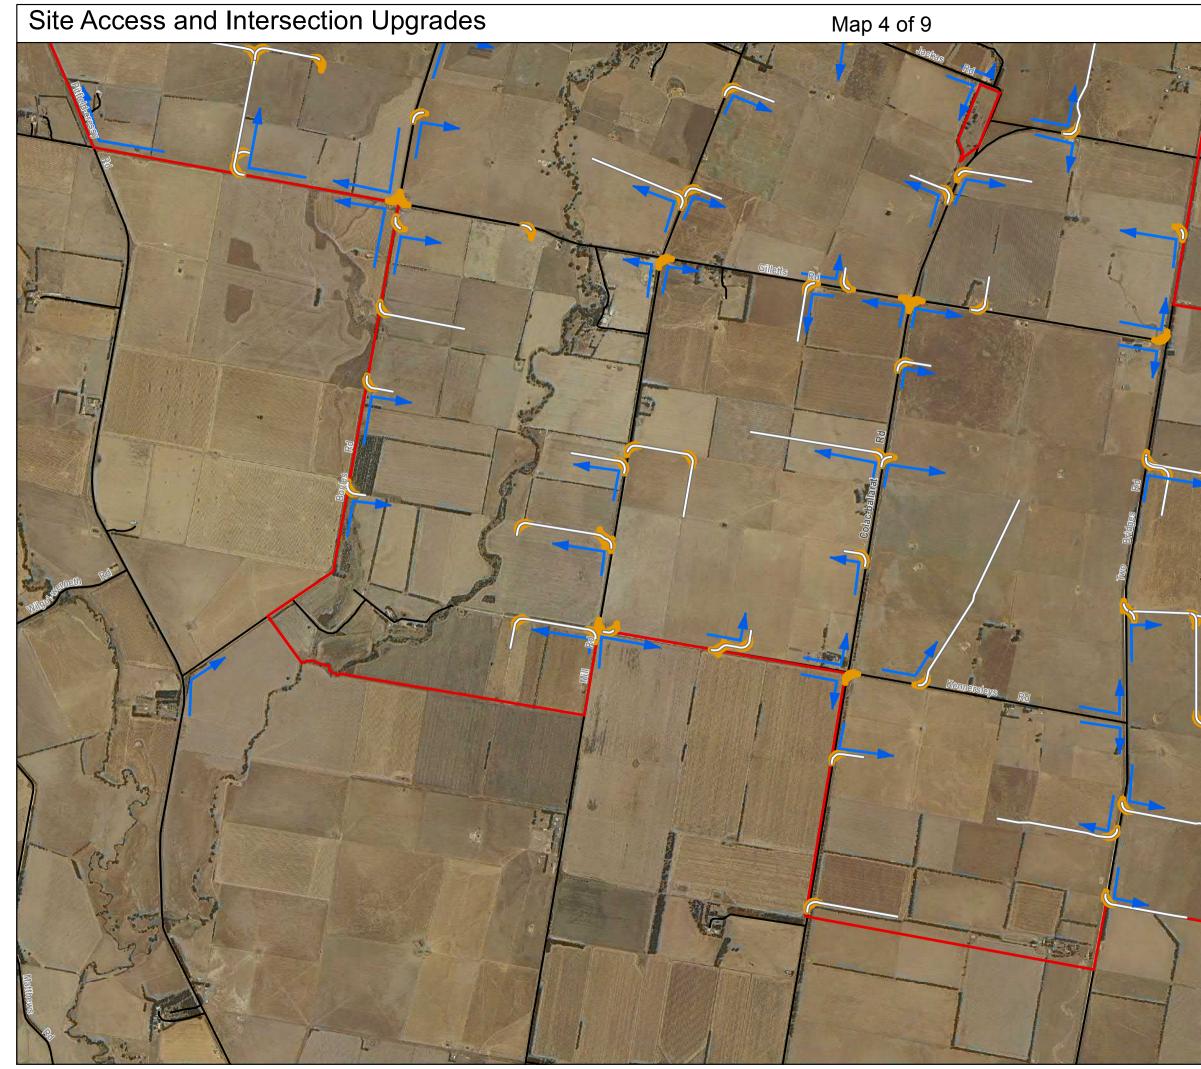

# Site Access and Intersection Upgrades

Map 2 of 9

Document Path: J:\IE\Projects\03\_Southern\IS164500\Spatial\ArcGIS\IS164500\_SiteAccessIntersectionUpgrades.mxd

Document Path: J:\IE\Projects\03\_Southern\IS164500\Spatial\ArcGIS\IS164500\_SiteAccessIntersectionUpgrades.mxd