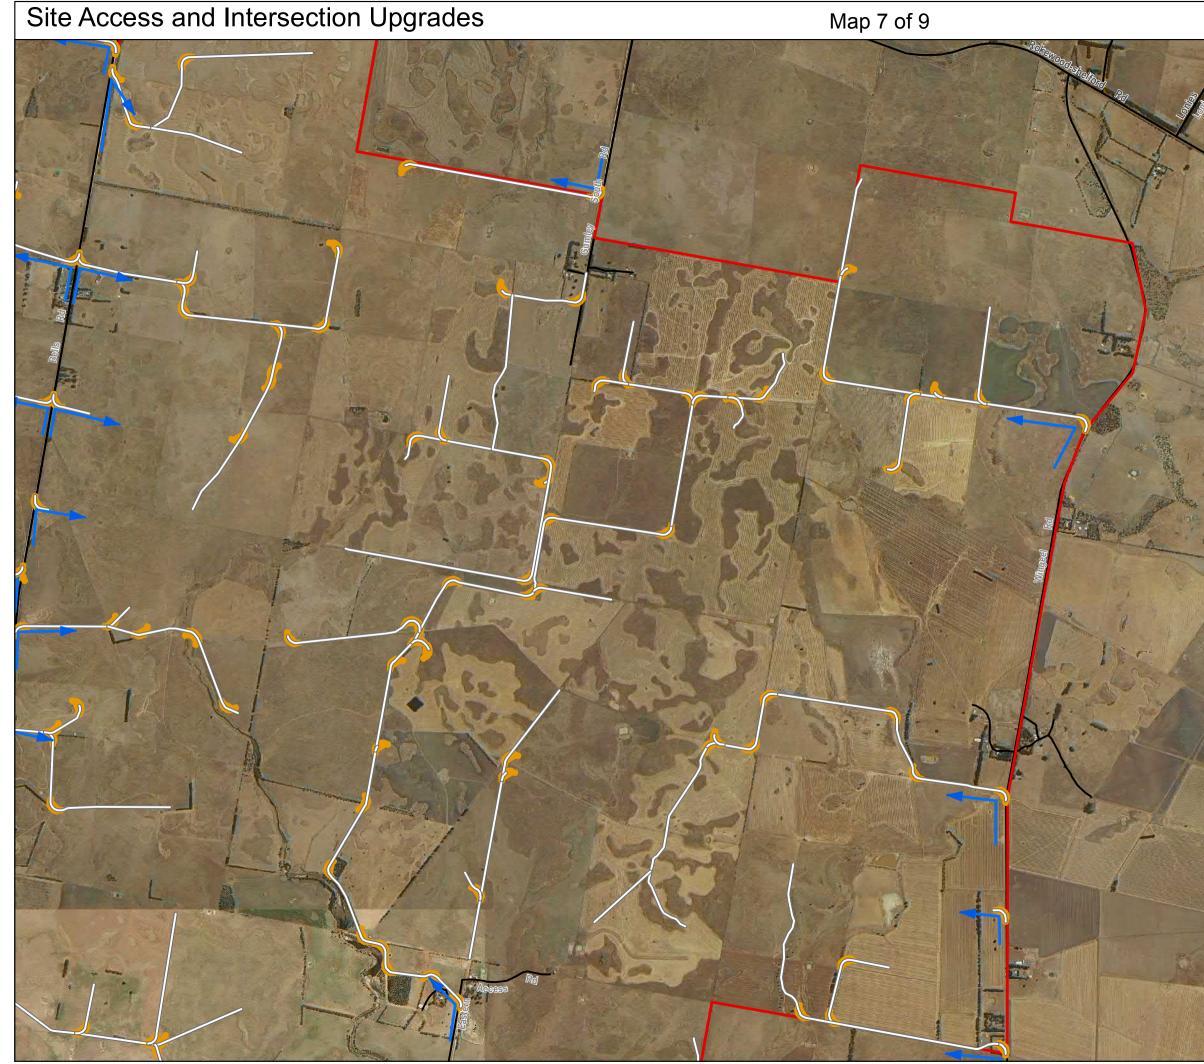

### Legend

Internal access roads (West Wind Energy, 30/3/17)

Revised Site Boundary (West Wind Energy, 05/05/2017) - Road

Kilometres

DATA SOURCES

© Commonwealth of Australia (Geoscience Australia) 2006 Geodata Topo 250k Series 3; Vicmap Data © State of Victoria 2016, Jacobs 2016, West Wind Energy 2016. Imagery ©ESRI Basemap