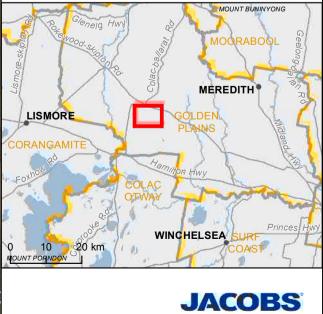

**JACOBS** 

Prince

WINCHELSEA

0 10 20 km

Document Path: J:\IE\Projects\03\_Southern\IS164500\Spatial\ArcGIS\IS164500\_SiteAccessIntersectionUpgrades.mxd

Internal access roads (West Wind Energy, 30/3/17)

- Road

Document Path: J:\IE\Projects\03\_Southern\IS164500\Spatial\ArcGIS\IS164500\_SiteAccessIntersectionUpgrades.mxd

ORANGAMIT

0 10 20 km

**JACOBS** 

Prince.

WINCHELSEA

Document Path: J:\IE\Projects\03\_Southern\IS164500\Spatial\ArcGIS\IS164500\_SiteAccessIntersectionUpgrades.mxd