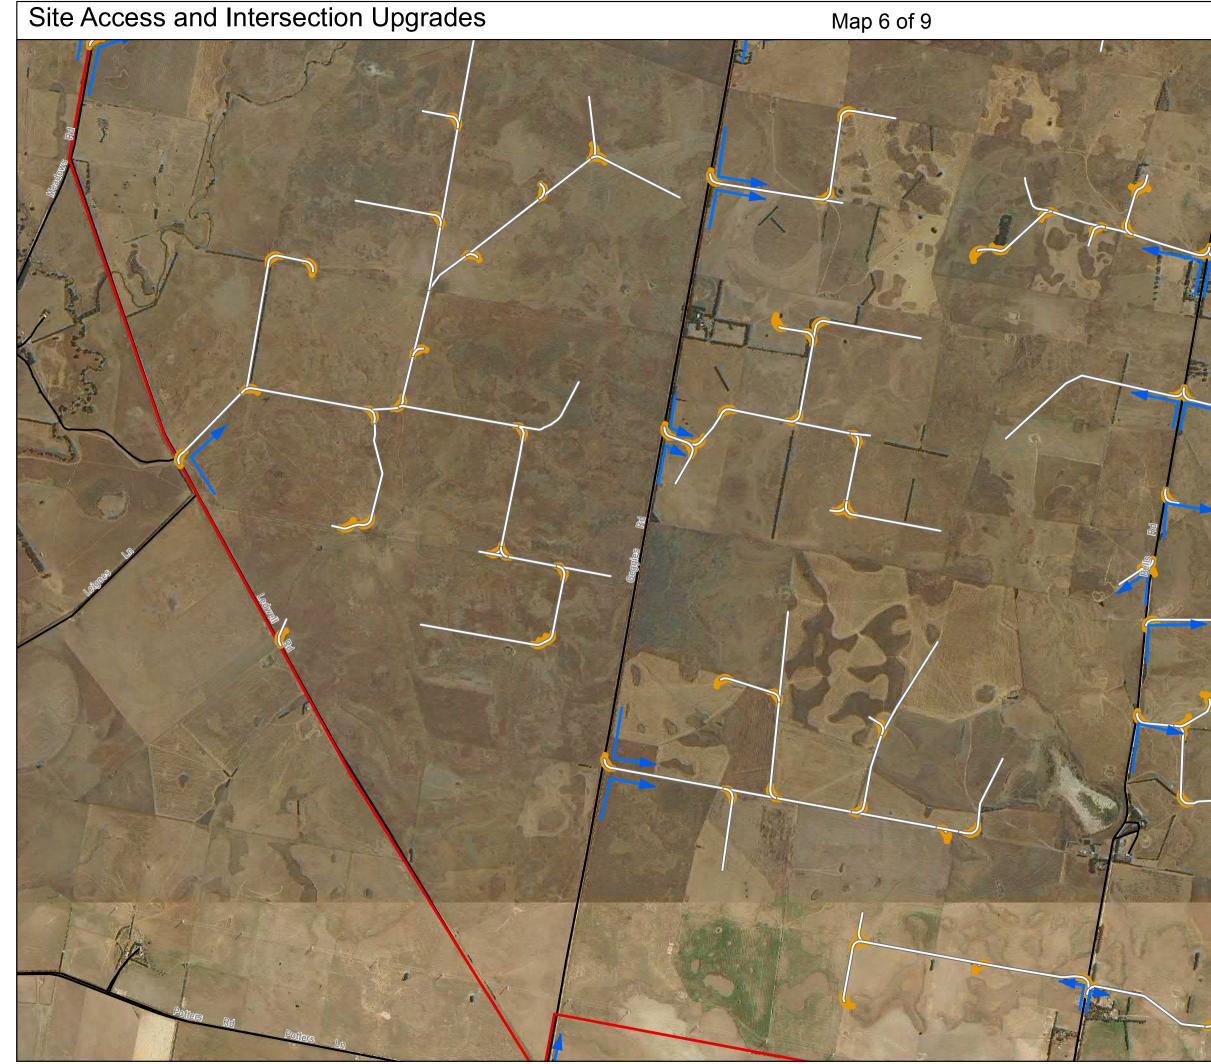

#### Legend

Internal access roads (West Wind Energy, 30/3/17)

Revised Site Boundary (West Wind Energy, 05/05/2017)

Kilometres

DATA SOURCES

© Commonwealth of Australia (Geoscience Australia) 2006 Geodata Topo 250k Series 3; Vicmap Data © State of Victoria 2016, Jacobs 2016, West Wind Energy 2016. Imagery ©ESRI Basemap

COPYRIGHT: The concepts and information contained in this document are the copyright of Jacobs. Use or copying of the document in whole or in part without the written permission of Jacobs constitutes an infringement of copyright. Jacobs does not warrant that this document is definitive nor free of error and does not accept liability for any loss caused or arising from reliance upon information provided herein.