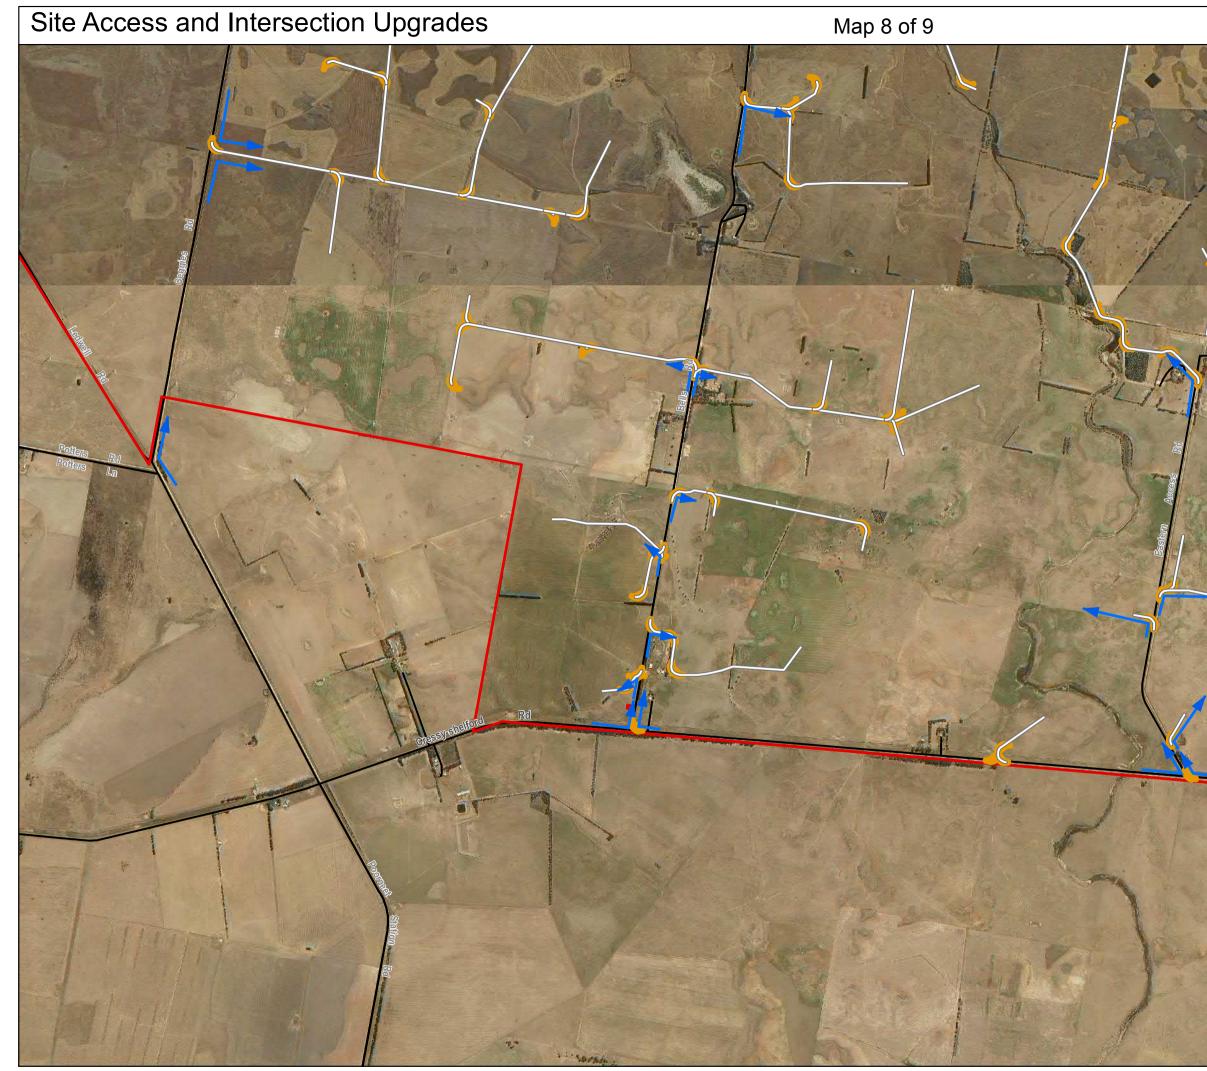

# Site Access and Intersection Upgrades

Map 2 of 9

Document Path: J:\IE\Projects\03\_Southern\IS164500\Spatial\ArcGIS\IS164500\_SiteAccessIntersectionUpgrades.mxd

Document Path: J:\IE\Projects\03\_Southern\IS164500\Spatial\ArcGIS\IS164500\_SiteAccessIntersectionUpgrades.mxd