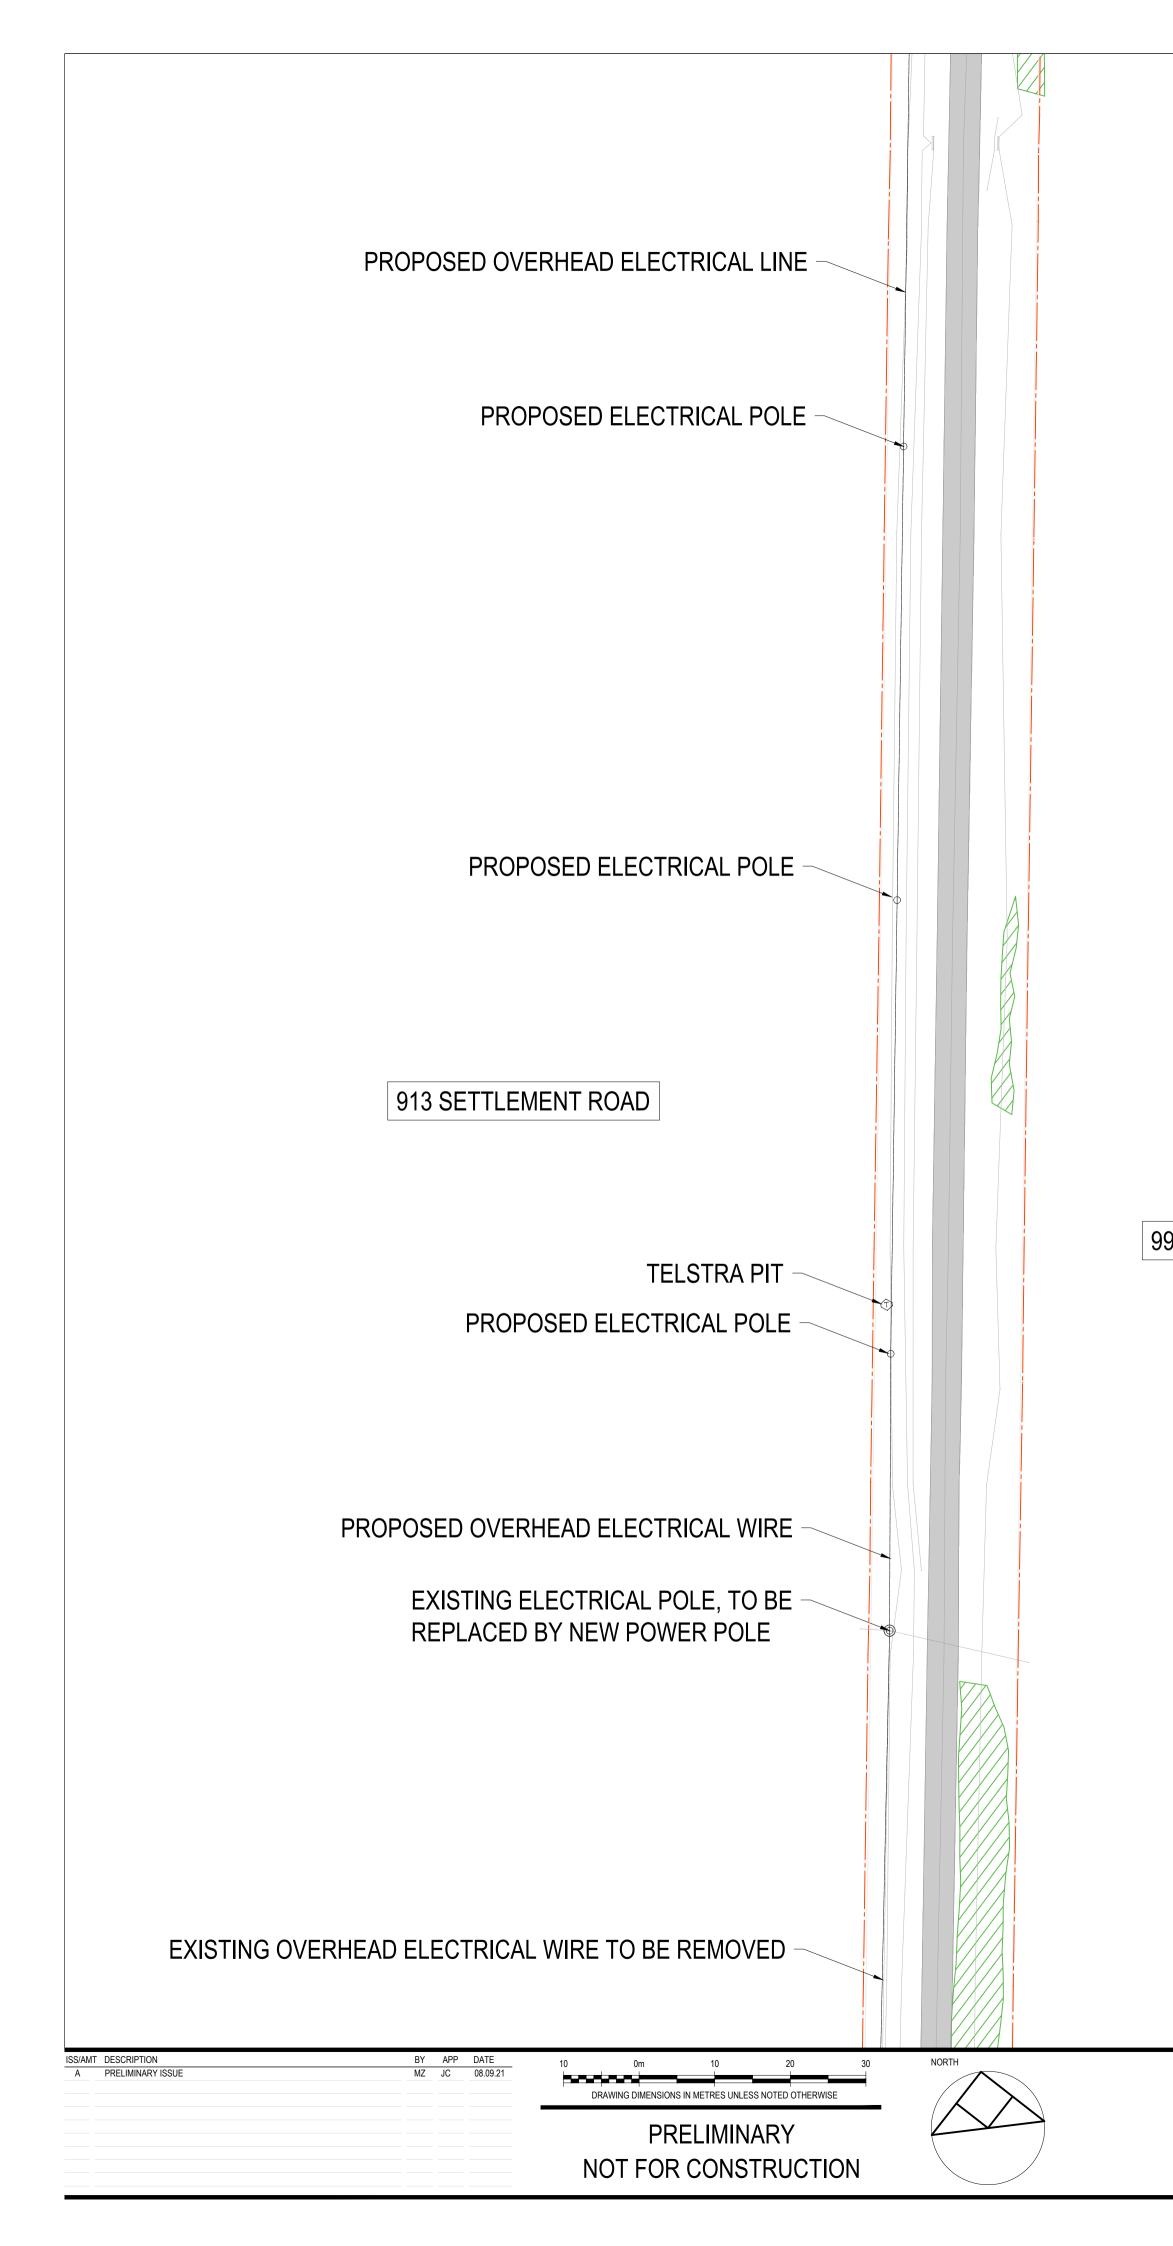

# LEGEND • PROPOSED POWER POLE PROPOSED OVERHEAD CABLE EXISTING ROAD DRIVEWAY/CROSSOVER NATIVE VEGETATION Fulham Solar Farm Pty Ltd PROJECT No SCALE DD/JC MZ JC 31046 1:2500@A1

in his of definition " then the

| LEGEND                      |
|-----------------------------|
| • PROPOSED POWER POLE       |
| <br>PROPOSED OVERHEAD CABLE |
| EXISTING ROAD               |
| <br>DRIVEWAY/CROSSOVER      |
| NATIVE VEGETATION           |