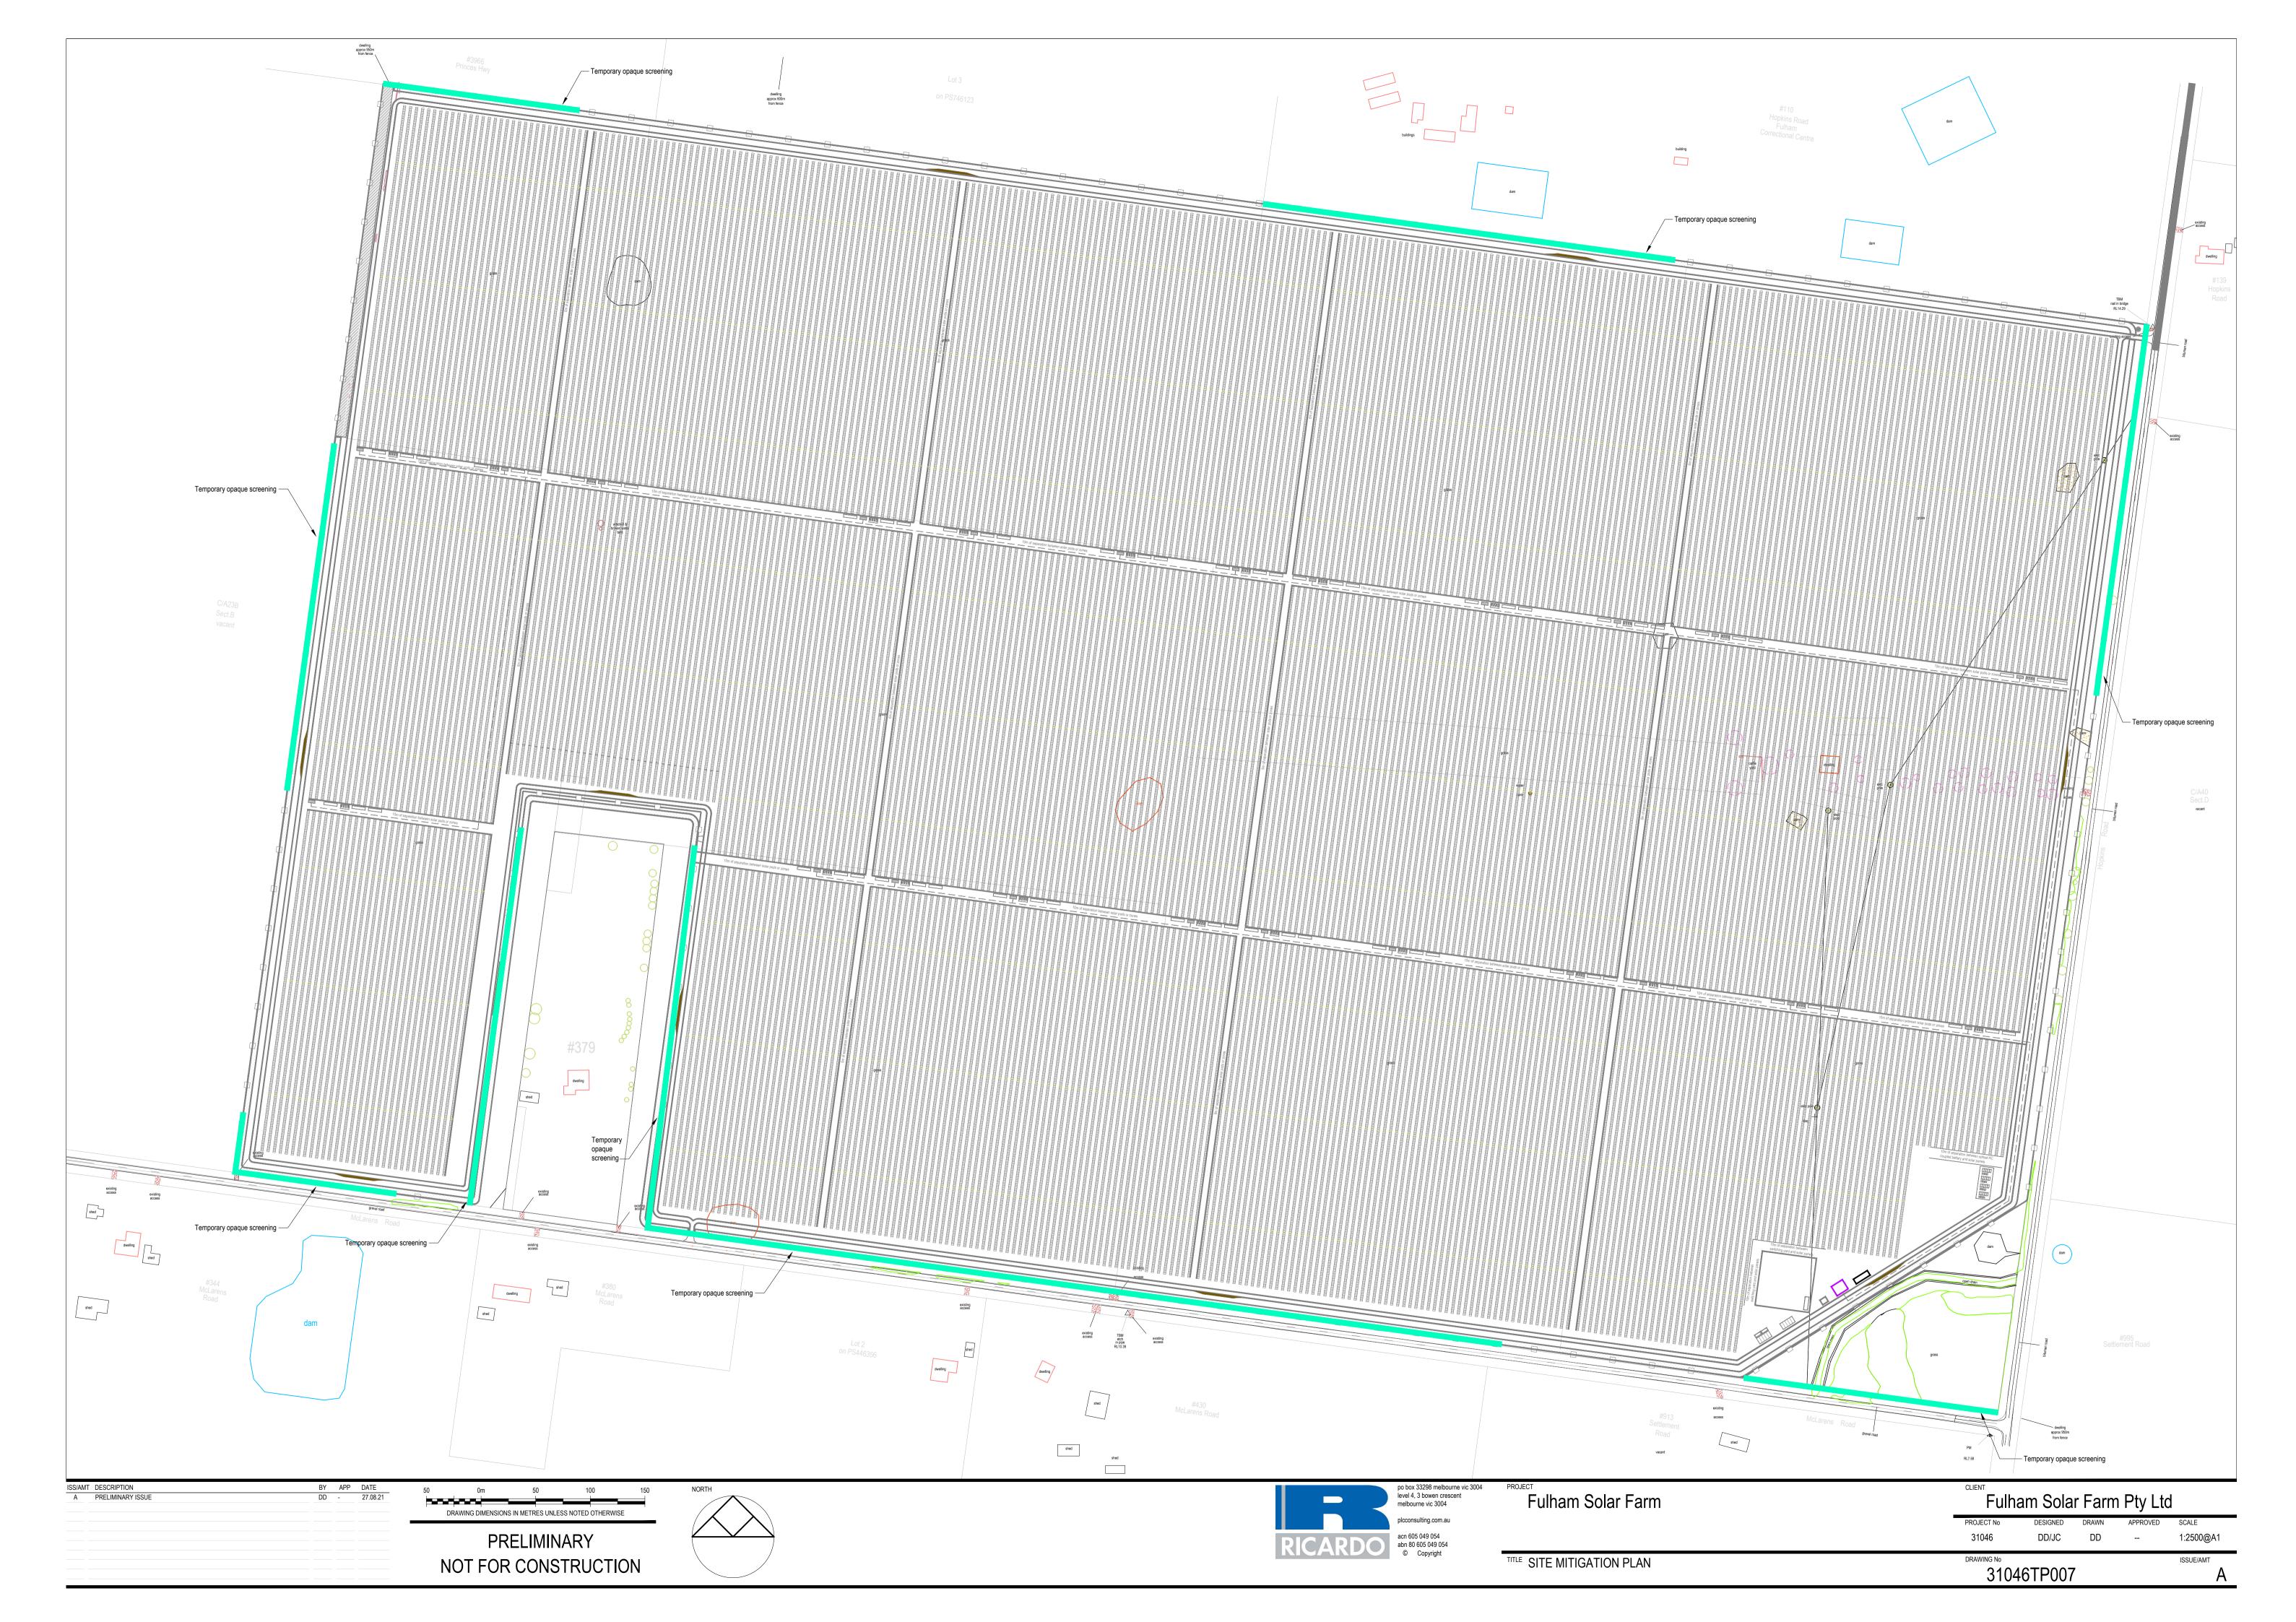

| Lot 3<br><sup>on PS746123</sup><br>min. long passing bay |       |                                                                              |                                                                                                                                                                                                                  |                                                                                                                           |
|----------------------------------------------------------|-------|------------------------------------------------------------------------------|------------------------------------------------------------------------------------------------------------------------------------------------------------------------------------------------------------------|---------------------------------------------------------------------------------------------------------------------------|
|                                                          |       |                                                                              |                                                                                                                                                                                                                  | 5 metre wide landscape setback<br>4 metre wide perimeter road arou<br>to be located within 10m wide pe                    |
|                                                          |       | 20m min.<br>on perim                                                         | long passing bay<br>eter road.                                                                                                                                                                                   | firebreak.<br>Firebreak must be constructed us<br>mineral earth or non-combustible<br>Road to be all weather construction |
|                                                          |       |                                                                              | Witching Yard with 66kV<br>Air insulated switch gear includin<br>a circuit breaker, isolator and bus<br>bar. Ausnet to own and operate.<br>Site Office and Amenities 6m x 2.<br>Car parking spaces 5 No. 13m x 6 |                                                                                                                           |
|                                                          | RICAR | plcconsulting.com.au<br>acn 605 049 054<br>abn 80 605 049 054<br>© Copyright |                                                                                                                                                                                                                  | TE INFRASTRUCTURE I                                                                                                       |