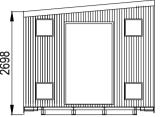

| Lot 3<br><sup>on PS746123</sup><br>min. long passing bay |       |                                                                              |                                                                                                                                                                                                                  |                                                                                                                           |
|----------------------------------------------------------|-------|------------------------------------------------------------------------------|------------------------------------------------------------------------------------------------------------------------------------------------------------------------------------------------------------------|---------------------------------------------------------------------------------------------------------------------------|
|                                                          |       |                                                                              |                                                                                                                                                                                                                  | 5 metre wide landscape setback<br>4 metre wide perimeter road arou<br>to be located within 10m wide pe                    |
|                                                          |       | 20m min.<br>on perim                                                         | long passing bay<br>eter road.                                                                                                                                                                                   | firebreak.<br>Firebreak must be constructed us<br>mineral earth or non-combustible<br>Road to be all weather construction |
|                                                          |       |                                                                              | Witching Yard with 66kV<br>Air insulated switch gear includin<br>a circuit breaker, isolator and bus<br>bar. Ausnet to own and operate.<br>Site Office and Amenities 6m x 2.<br>Car parking spaces 5 No. 13m x 6 |                                                                                                                           |
|                                                          | RICAR | plcconsulting.com.au<br>acn 605 049 054<br>abn 80 605 049 054<br>© Copyright |                                                                                                                                                                                                                  | TE INFRASTRUCTURE I                                                                                                       |