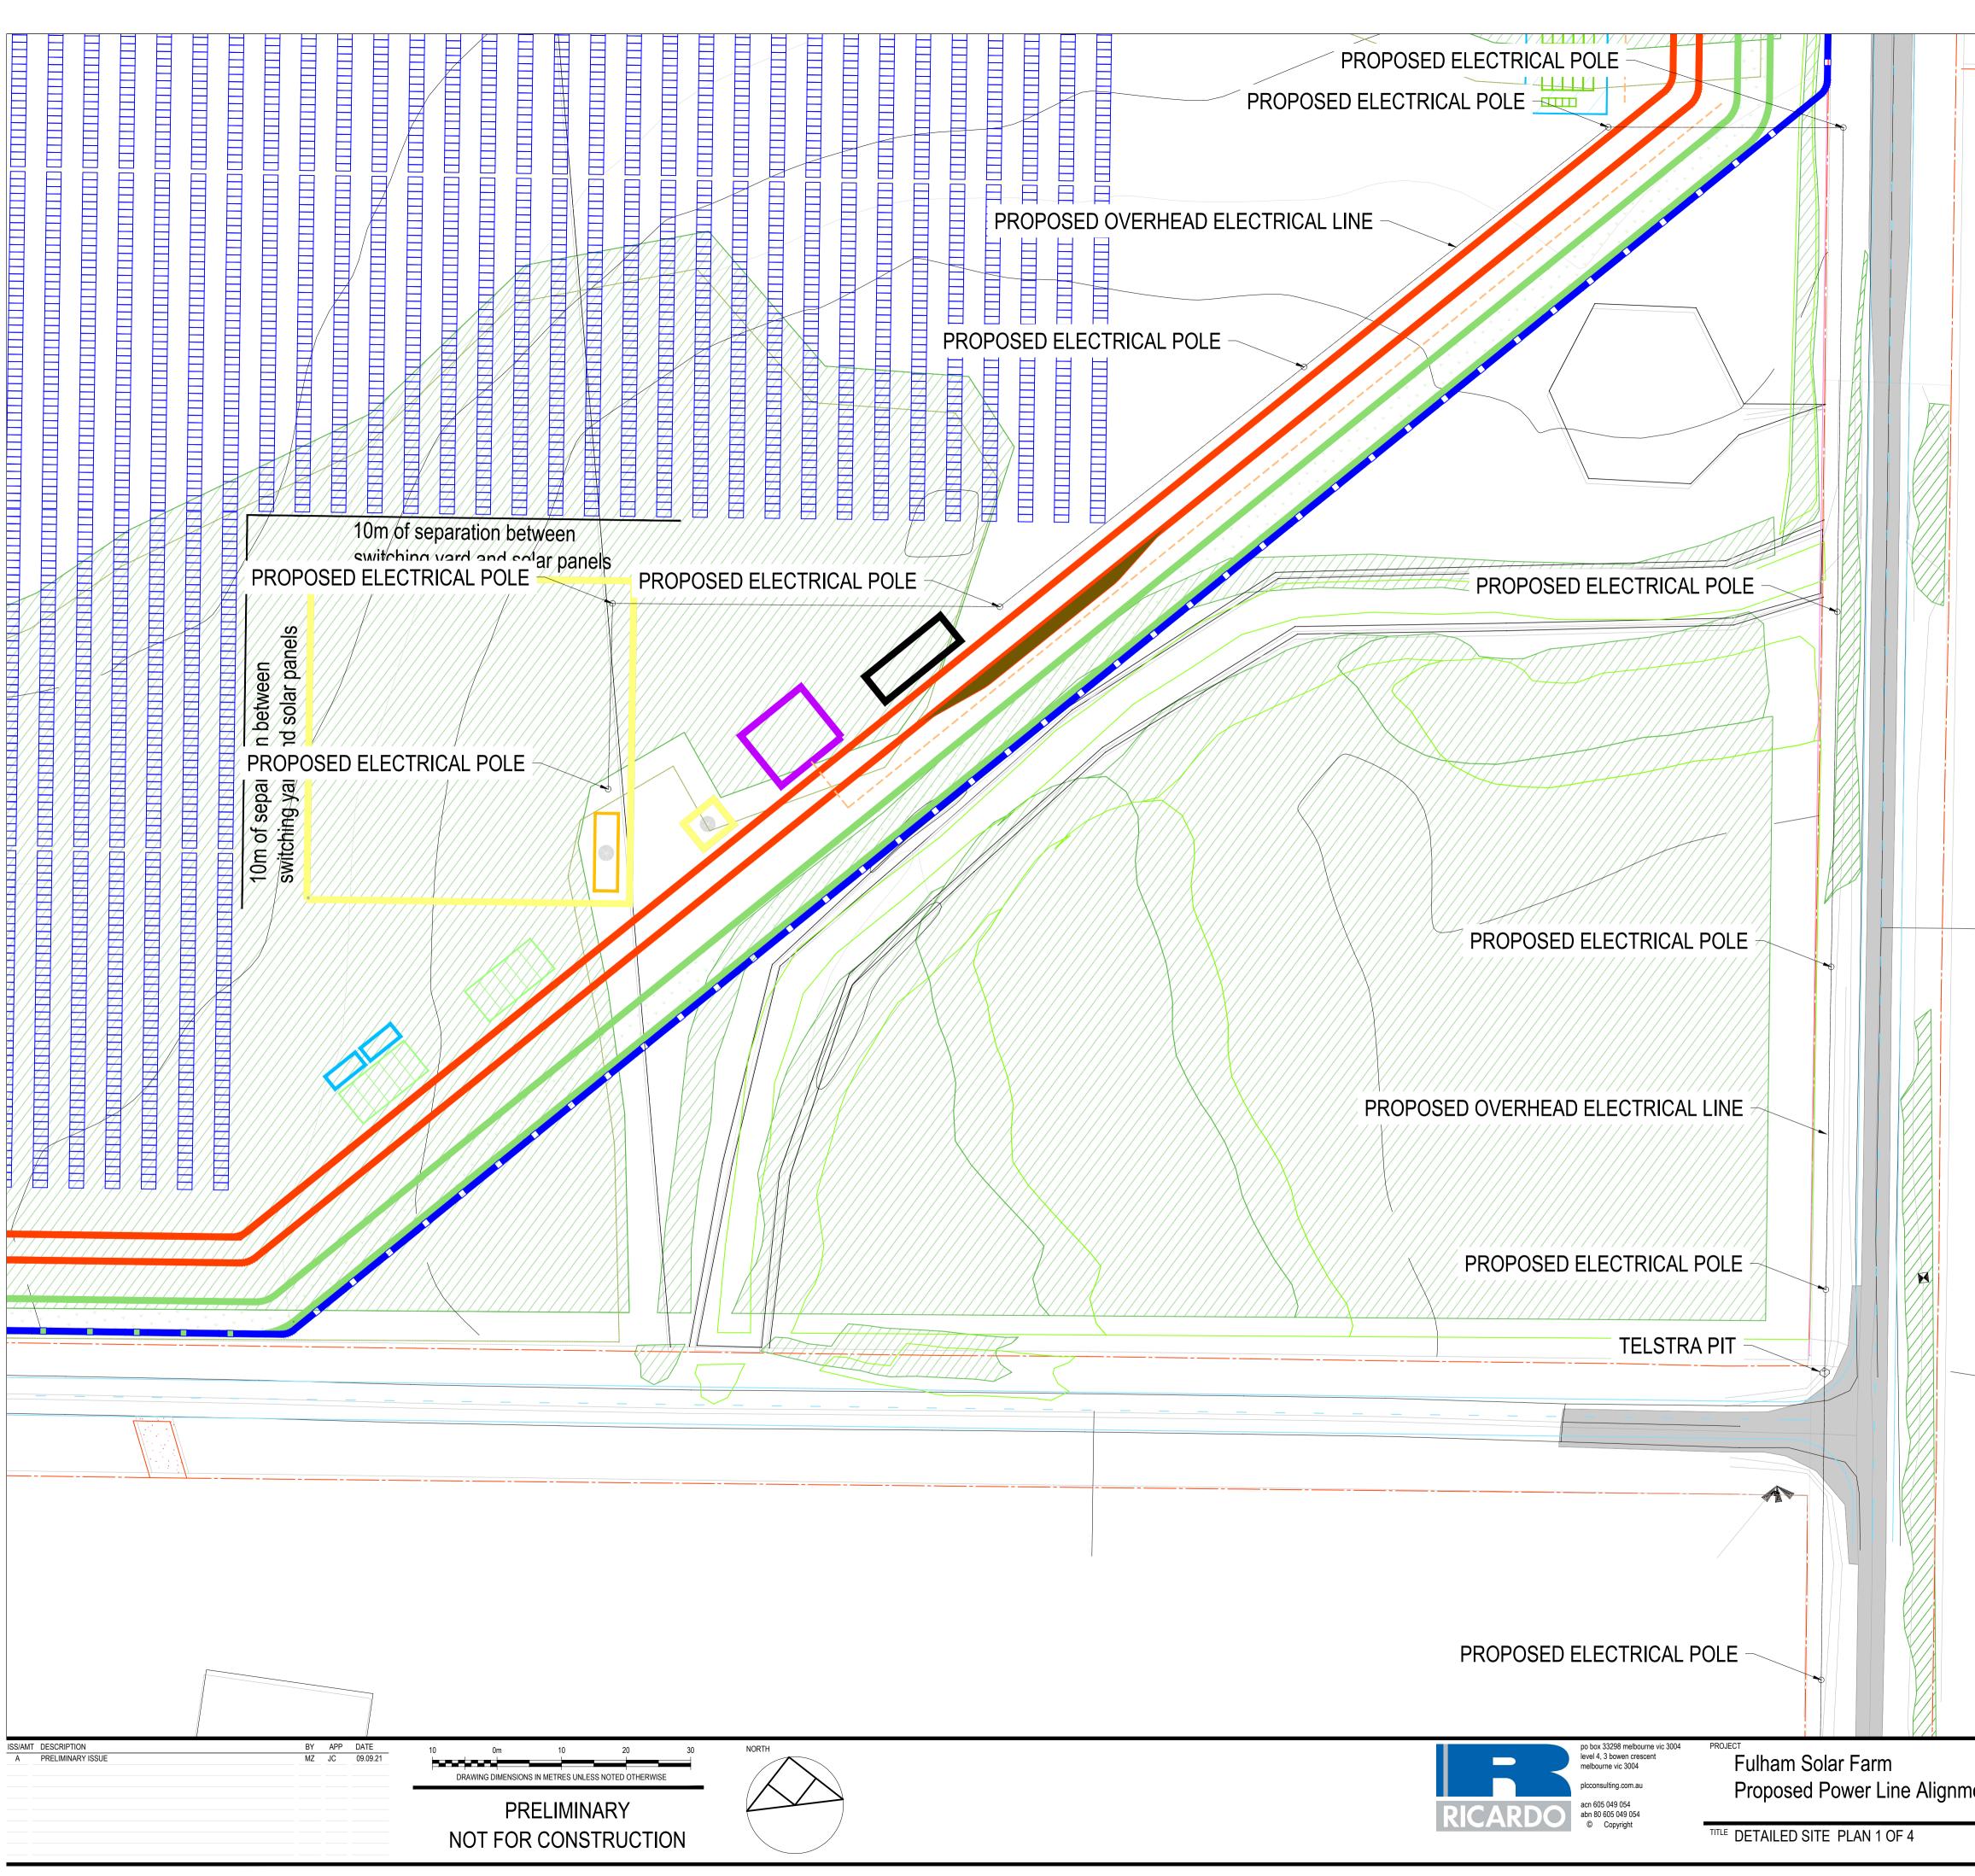

REFER TO DRAWING TP102 REFER TO DRAWING TP103 REFER TO DRAWING TP103 REFER TO DRAWING TP104 REFER TO DRAWING TP104

REFER TO DRAWING TP105

REFER TO DRAWING TP105

Fulham Solar Farm Proposed Power Line Alignment

# LEGEND • PROPOSED POWER POLE PROPOSED OVERHEAD CABLE EXISTING ROAD DRIVEWAY/CROSSOVER NATIVE VEGETATION Fulham Solar Farm Pty Ltd PROJECT No SCALE DD/JC MZ JC 31046 1:2500@A1

in his of definition " then the