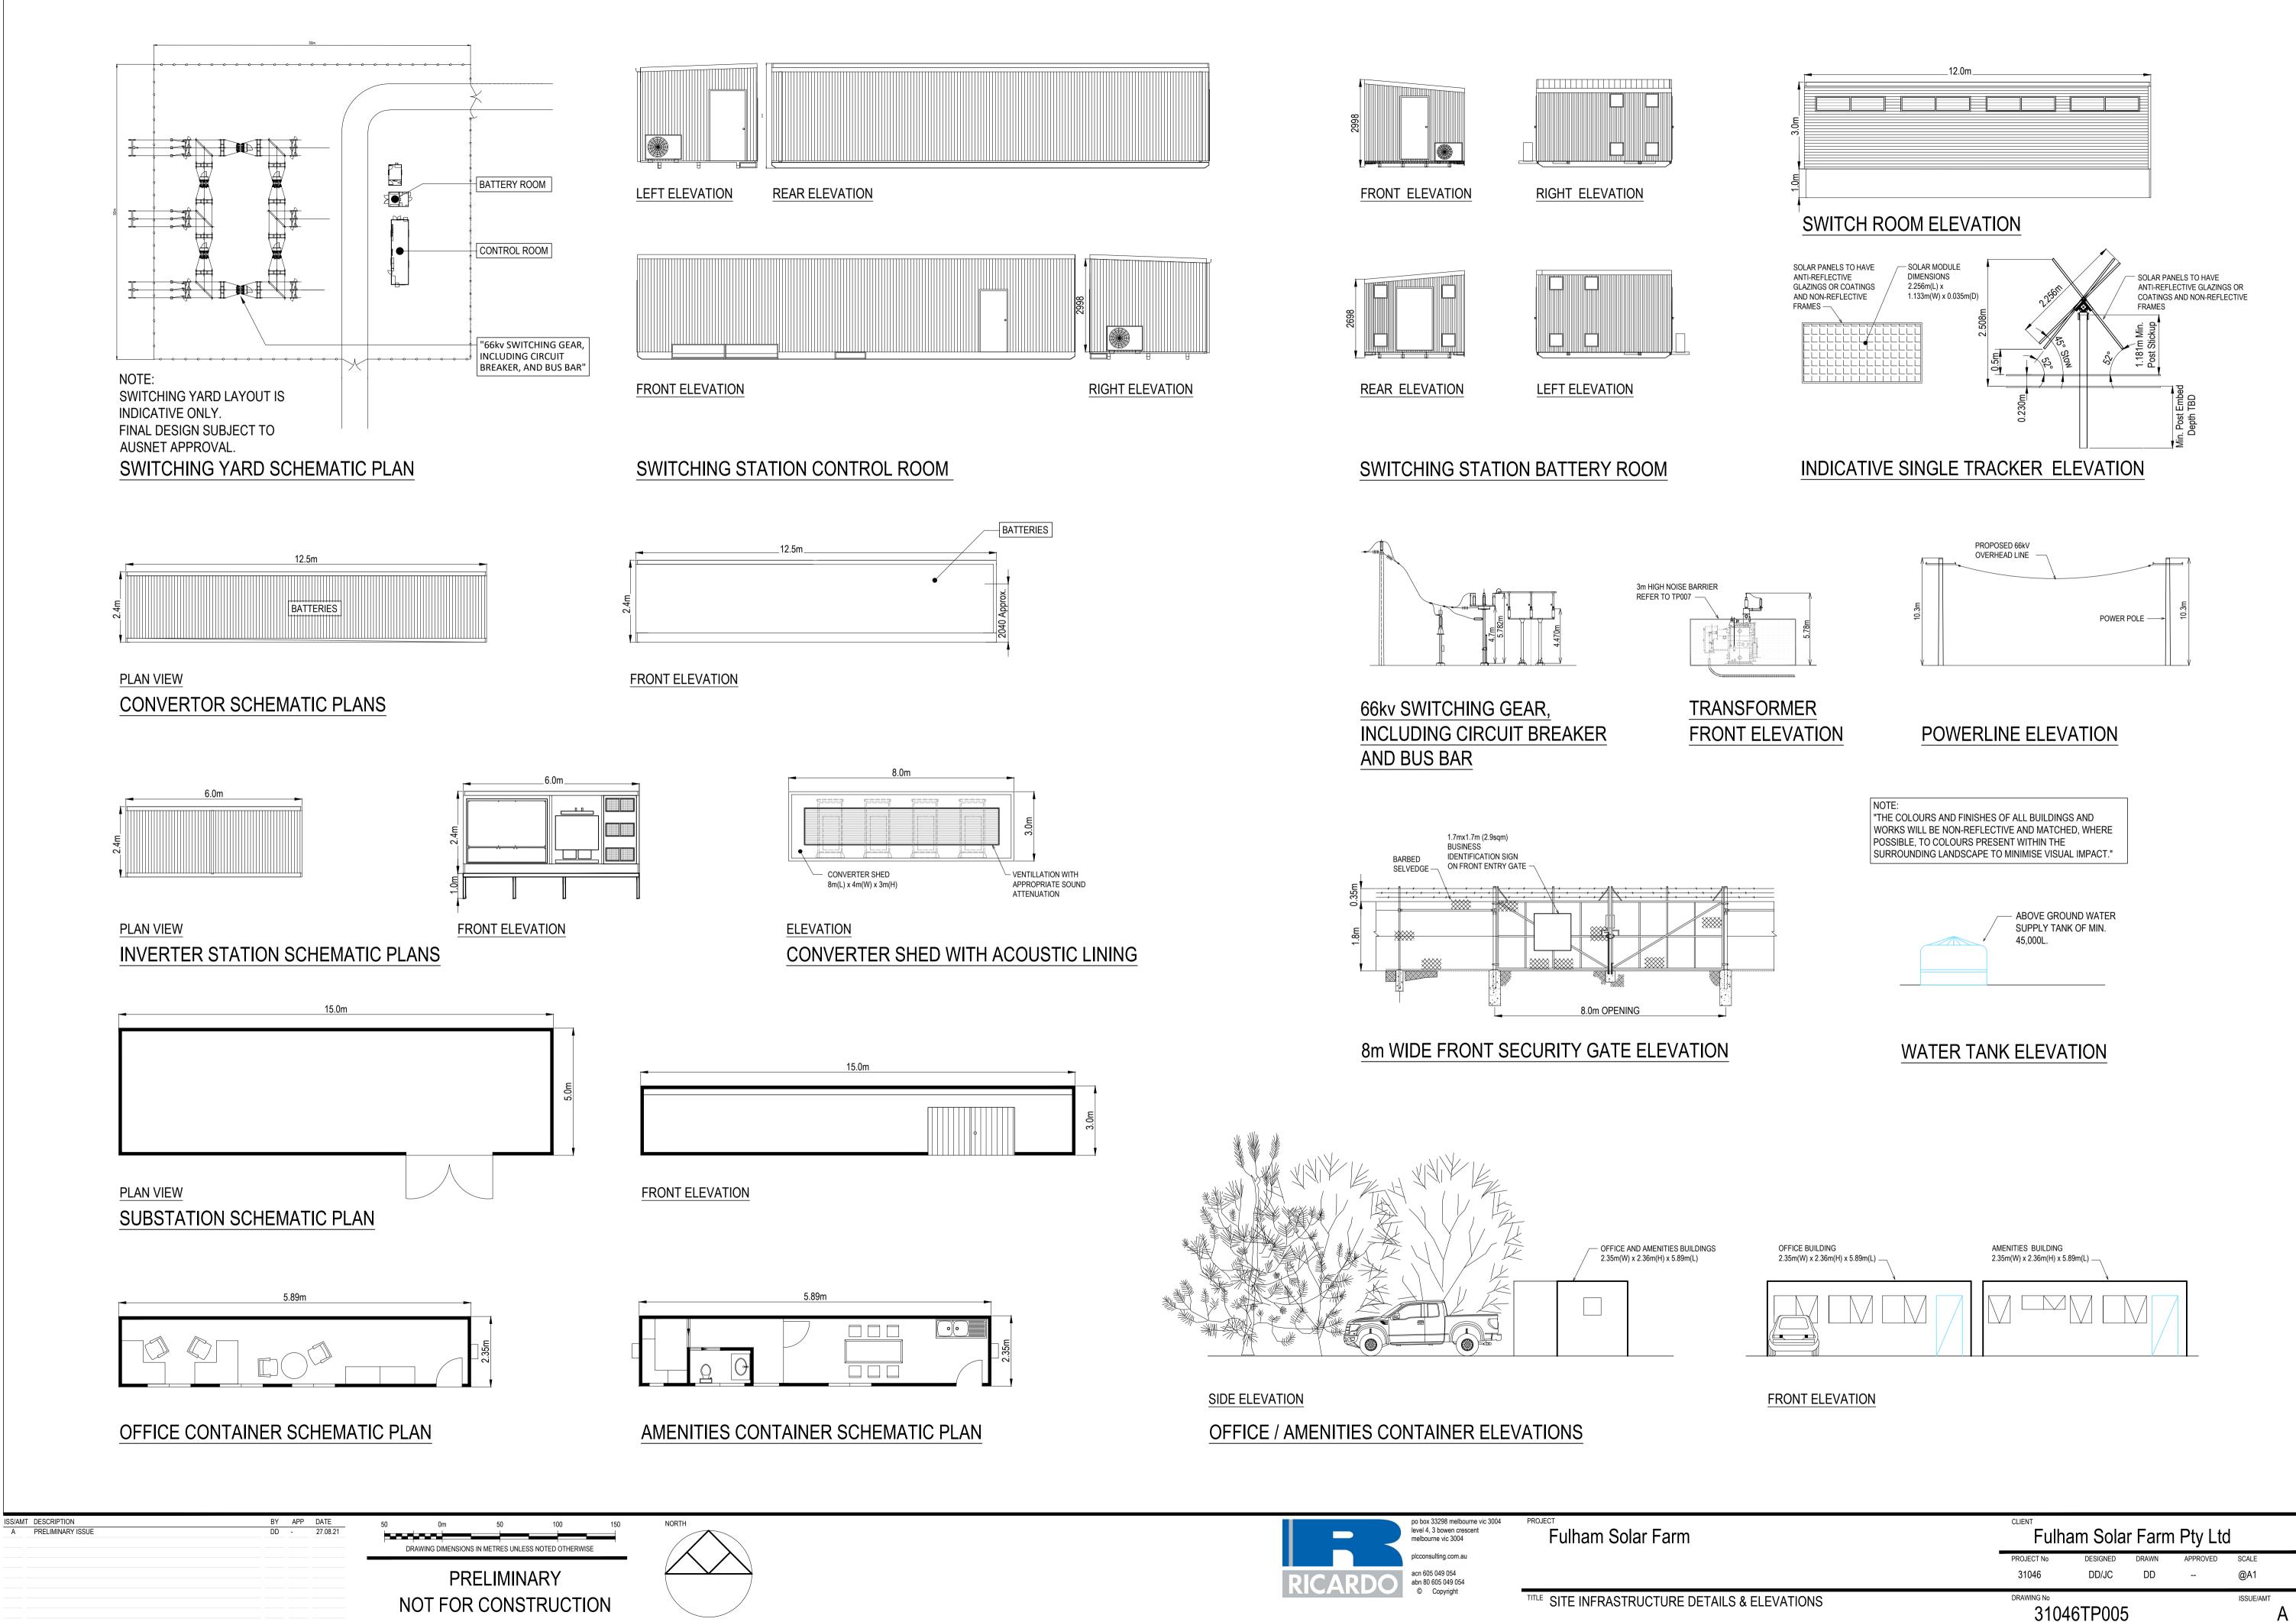

| Lot 3<br><sup>on PS746123</sup><br>min. long passing bay |       |                                                                              |                                                                                                                                                                                                                  |                                                                                                                           |
|----------------------------------------------------------|-------|------------------------------------------------------------------------------|------------------------------------------------------------------------------------------------------------------------------------------------------------------------------------------------------------------|---------------------------------------------------------------------------------------------------------------------------|
|                                                          |       |                                                                              |                                                                                                                                                                                                                  | 5 metre wide landscape setback<br>4 metre wide perimeter road arou<br>to be located within 10m wide pe                    |
|                                                          |       | 20m min.<br>on perim                                                         | long passing bay<br>eter road.                                                                                                                                                                                   | firebreak.<br>Firebreak must be constructed us<br>mineral earth or non-combustible<br>Road to be all weather construction |
|                                                          |       |                                                                              | Witching Yard with 66kV<br>Air insulated switch gear includin<br>a circuit breaker, isolator and bus<br>bar. Ausnet to own and operate.<br>Site Office and Amenities 6m x 2.<br>Car parking spaces 5 No. 13m x 6 |                                                                                                                           |
|                                                          | RICAR | plcconsulting.com.au<br>acn 605 049 054<br>abn 80 605 049 054<br>© Copyright |                                                                                                                                                                                                                  | TE INFRASTRUCTURE I                                                                                                       |