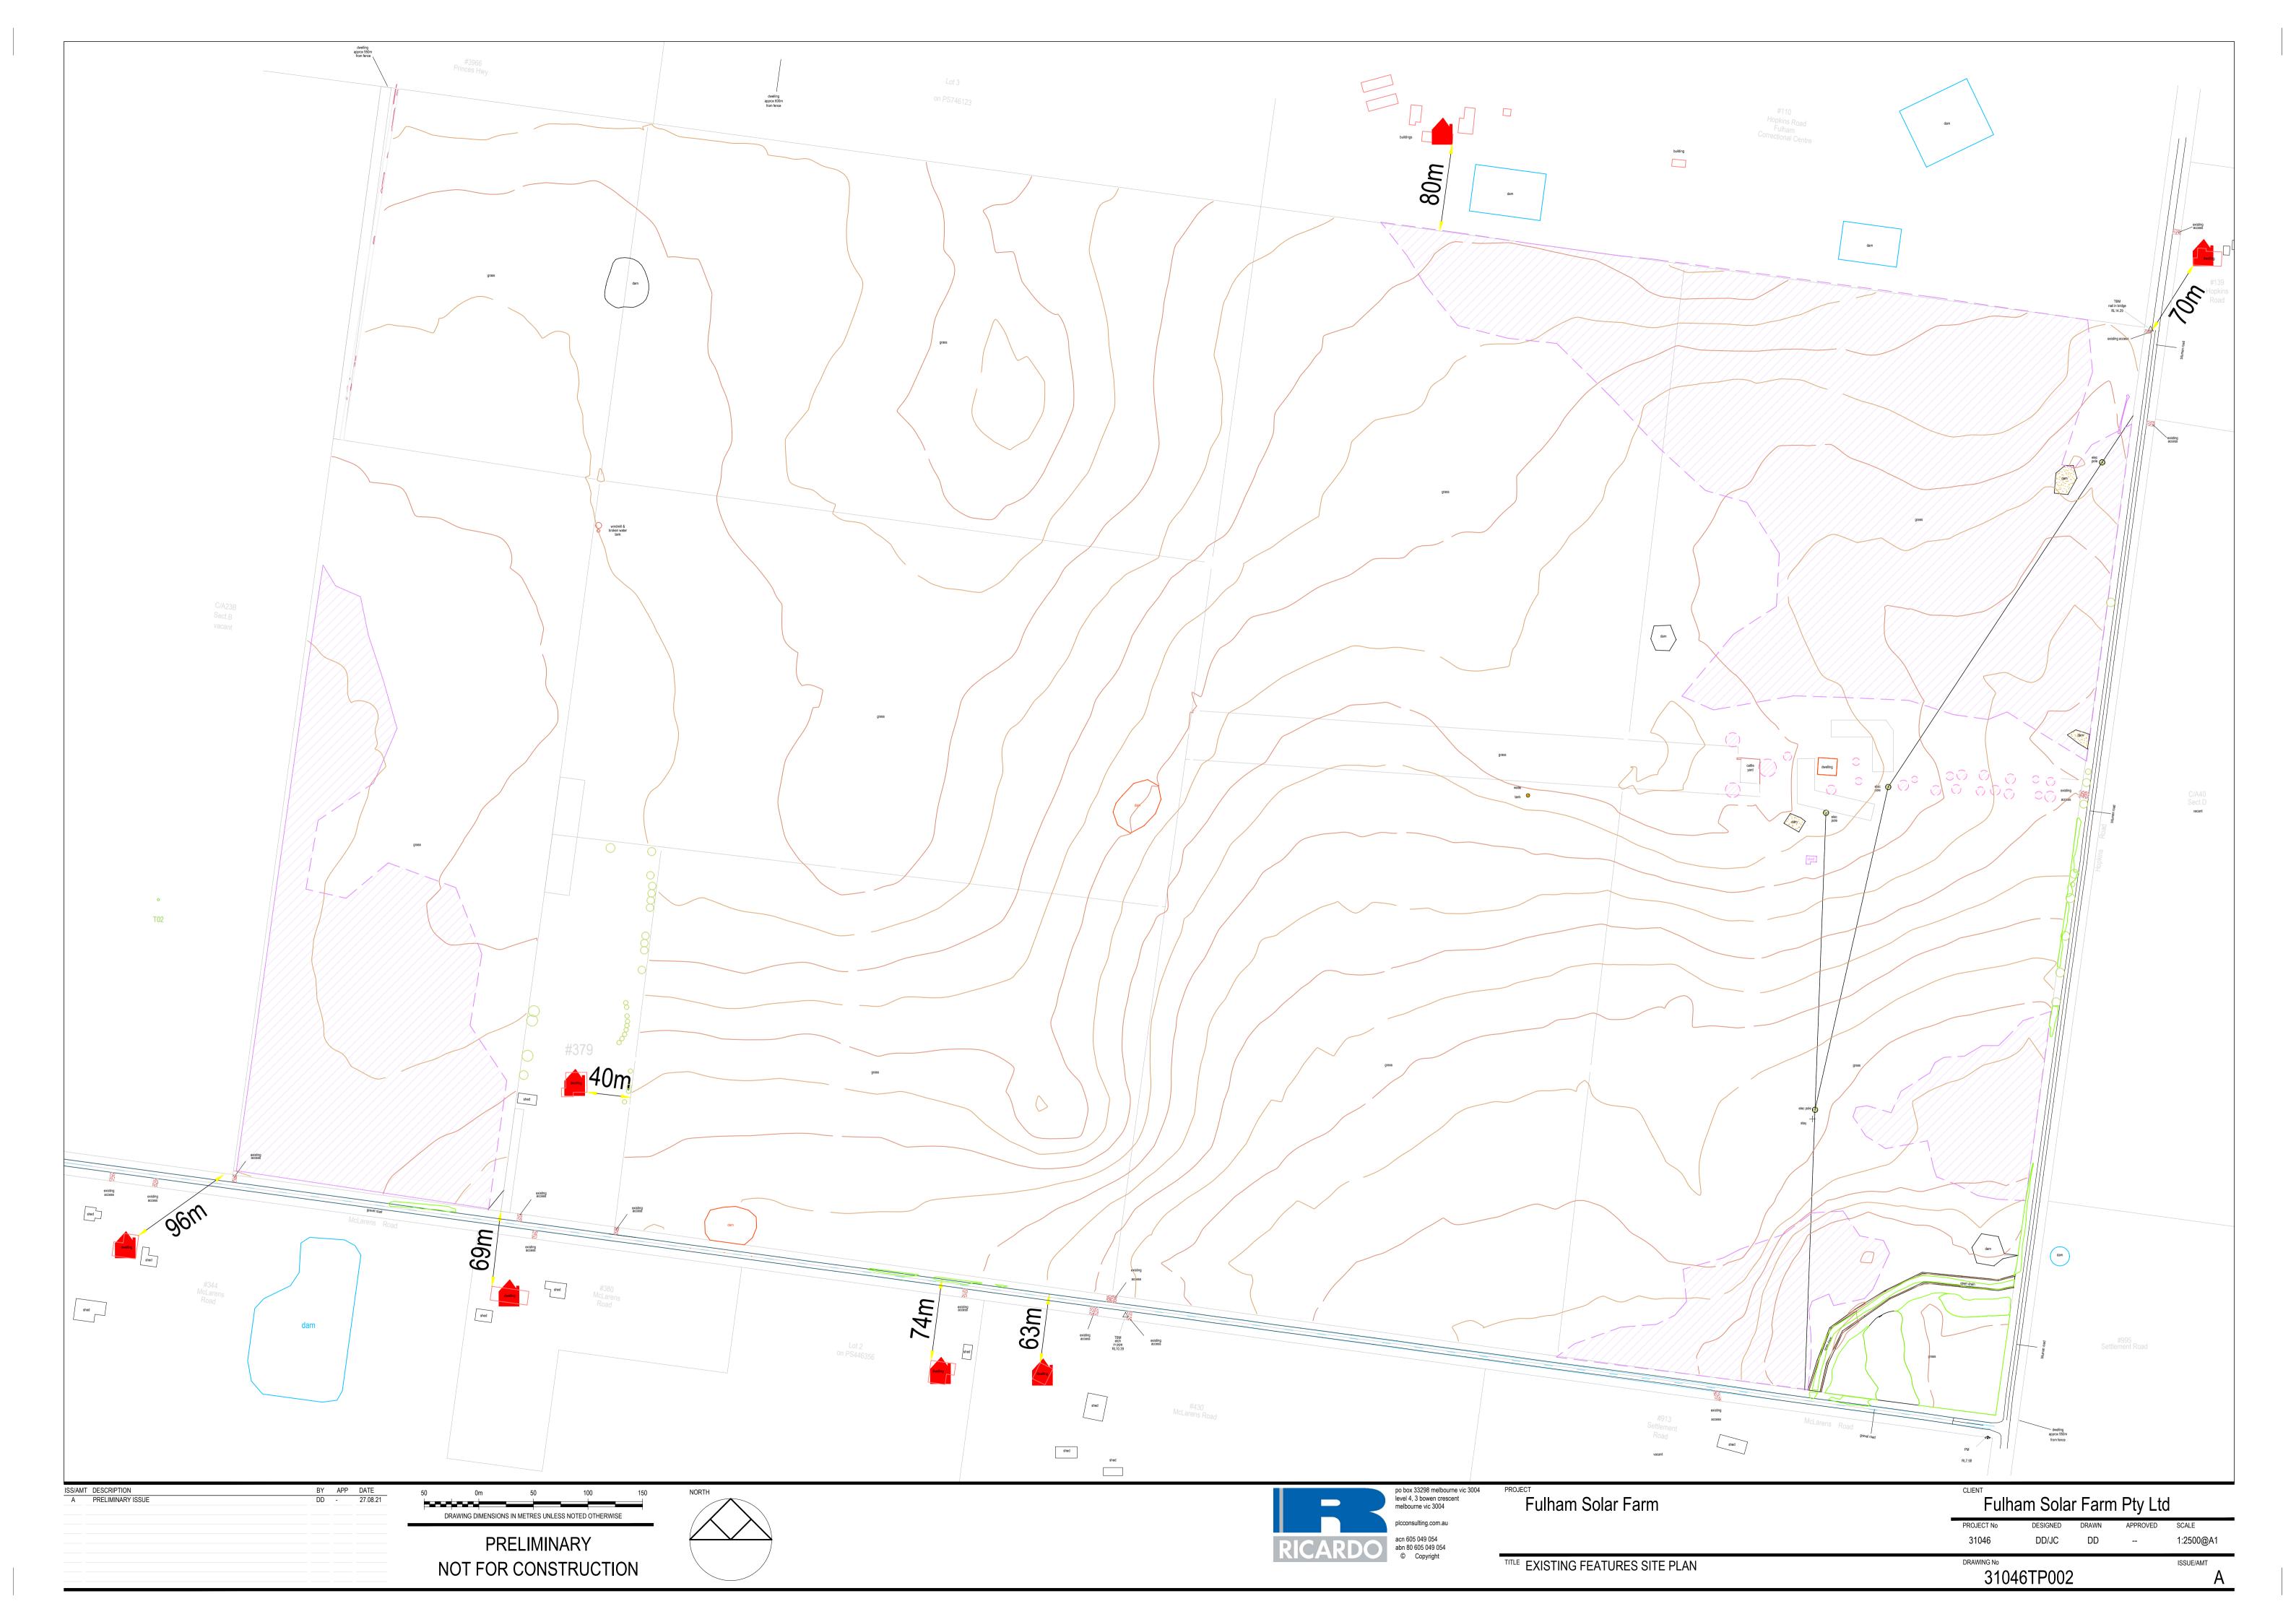

| SCHEMATIC SITE INFRASTRUCTURE PLAN         |
| 31046 TP004 | EXISTING VEGETATION RETENTION PLAN         |
| 31046 TP005 | SITE INFRASTRUCTURE DETAILS AND ELEVATIONS |
| 31046 TP006 | SITE SETBACKS INFRASTRUCTURE PLAN          |
| 31046 TP007 | SITE MITIGATION PLAN                       |



Fulham Solar Farm

TITLE LOCALITY & PROXIMITY PLAN

| CLIEN | T                 |     |     |
|-------|-------------------|-----|-----|
|       | Fulham Solar Farm | Pty | Lto |

| 3104           | 46TP001  |           |          |       | A |
|----------------|----------|-----------|----------|-------|---|
| DRAWING No     |          | ISSUE/AMT |          |       |   |
| 31046          | DD/JC    | DD        |          | NTS   |   |
| <br>PROJECT No | DESIGNED | DRAWN     | APPROVED | SCALE |   |





| Lot 3<br><sup>on PS746123</sup><br>min. long passing bay |       |                                                                              |                                                                                                                                                                                                                  |                                                                                                                           |
|----------------------------------------------------------|-------|------------------------------------------------------------------------------|----------------------------------------------------------------------------------------------------------------------------------------------------------------------