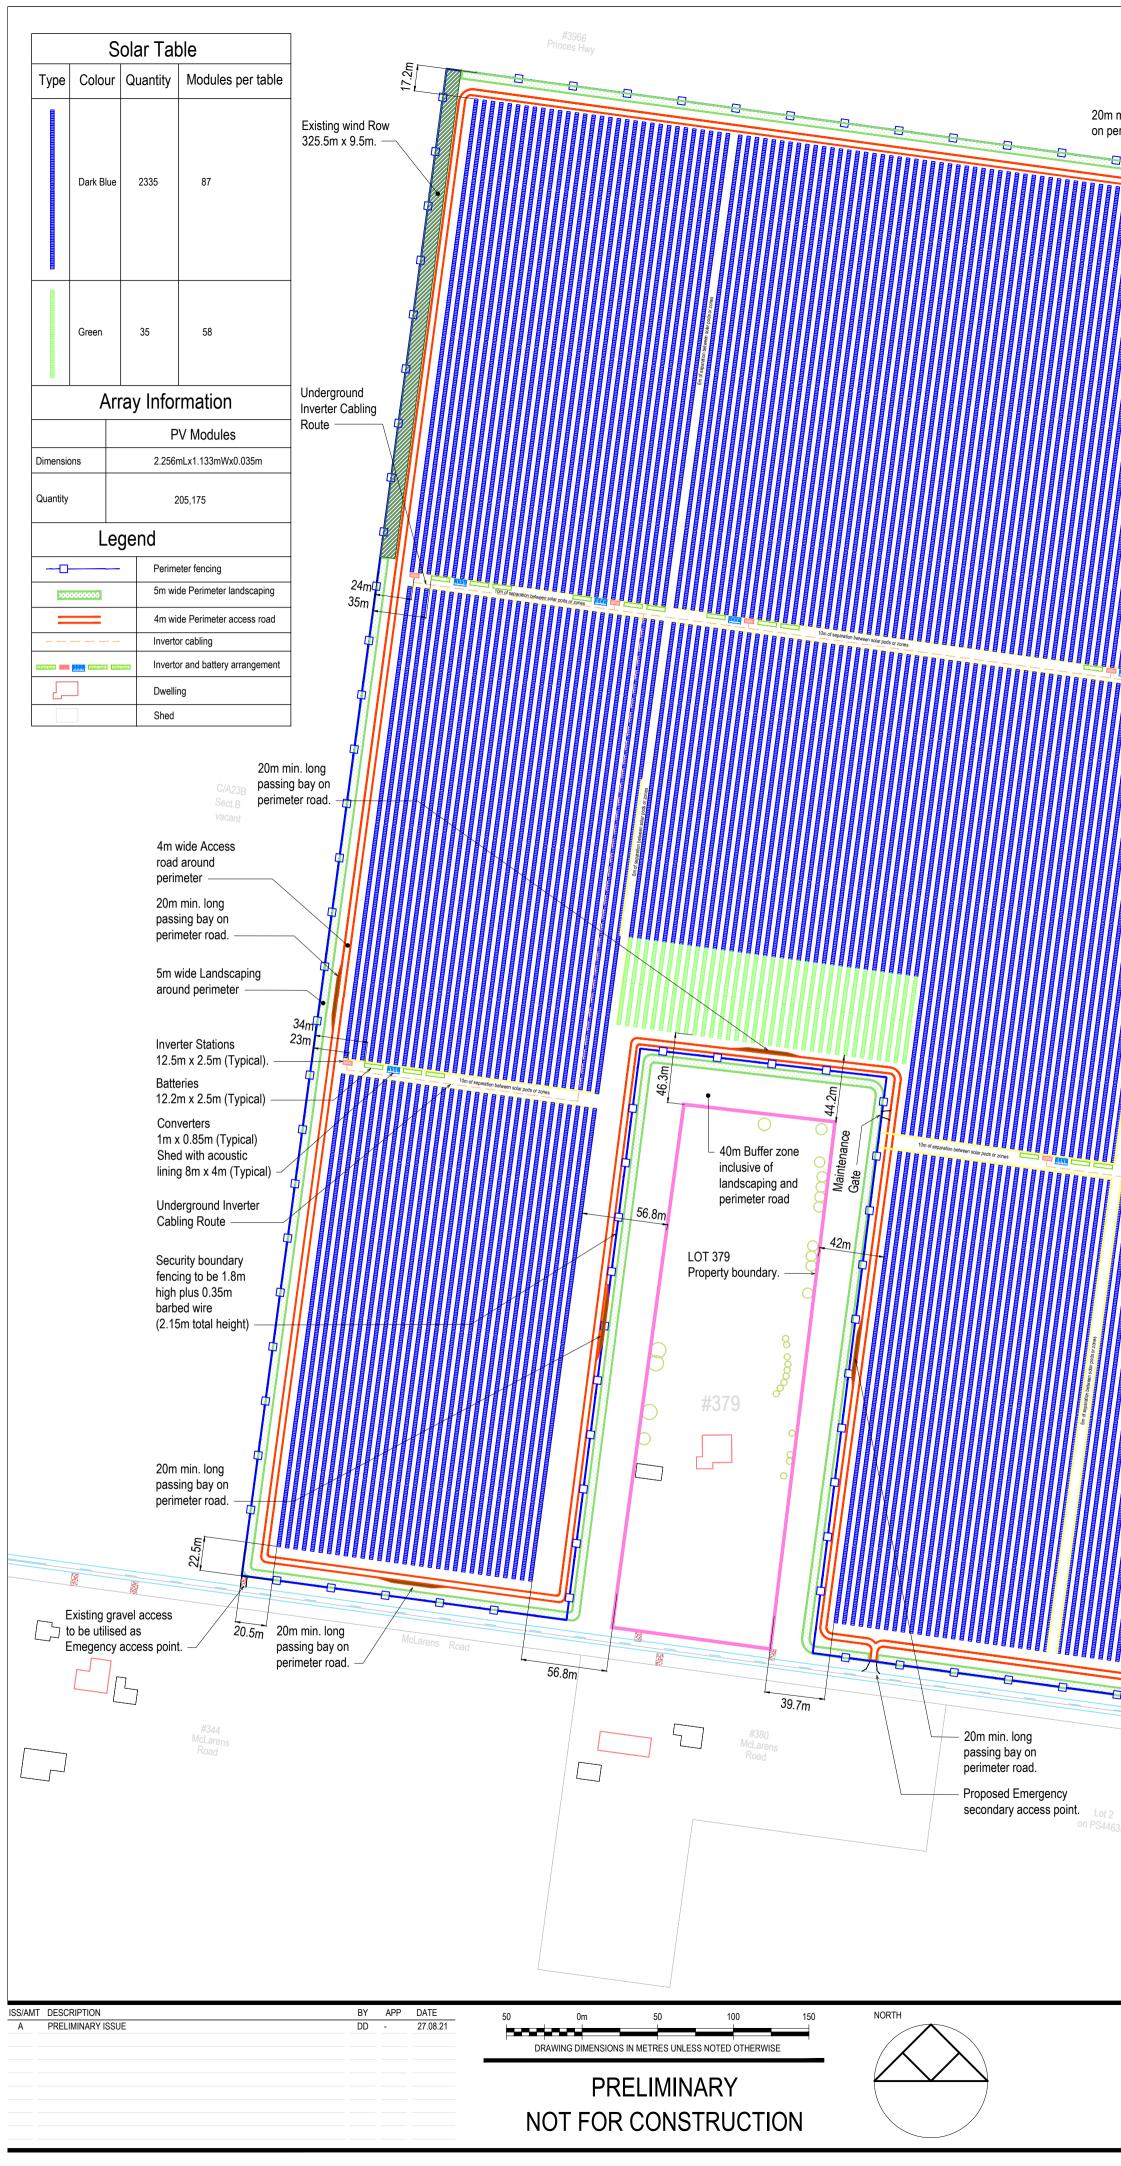

| Lot 3<br><sup>on PS746123</sup><br>min. long passing bay |       |                                                                              |                                                                                                                                                                                                                  |                                                                                                                           |
|----------------------------------------------------------|-------|------------------------------------------------------------------------------|------------------------------------------------------------------------------------------------------------------------------------------------------------------------------------------------------------------|---------------------------------------------------------------------------------------------------------------------------|
|                                                          |       |                                                                              |                                                                                                                                                                                                                  | 5 metre wide landscape setback<br>4 metre wide perimeter road arou<br>to be located within 10m wide pe                    |
|                                                          |       | 20m min.<br>on perim                                                         | long passing bay<br>eter road.                                                                                                                                                                                   | firebreak.<br>Firebreak must be constructed us<br>mineral earth or non-combustible<br>Road to be all weather construction |
|                                                          |       |                                                                              | Witching Yard with 66kV<br>Air insulated switch gear includin<br>a circuit breaker, isolator and bus<br>bar. Ausnet to own and operate.<br>Site Office and Amenities 6m x 2.<br>Car parking spaces 5 No. 13m x 6 |                                                                                                                           |
|                                                          | RICAR | plcconsulting.com.au<br>acn 605 049 054<br>abn 80 605 049 054<br>© Copyright |                                                                                                                                                                                                                  | TE INFRASTRUCTURE I                                                                                                       |