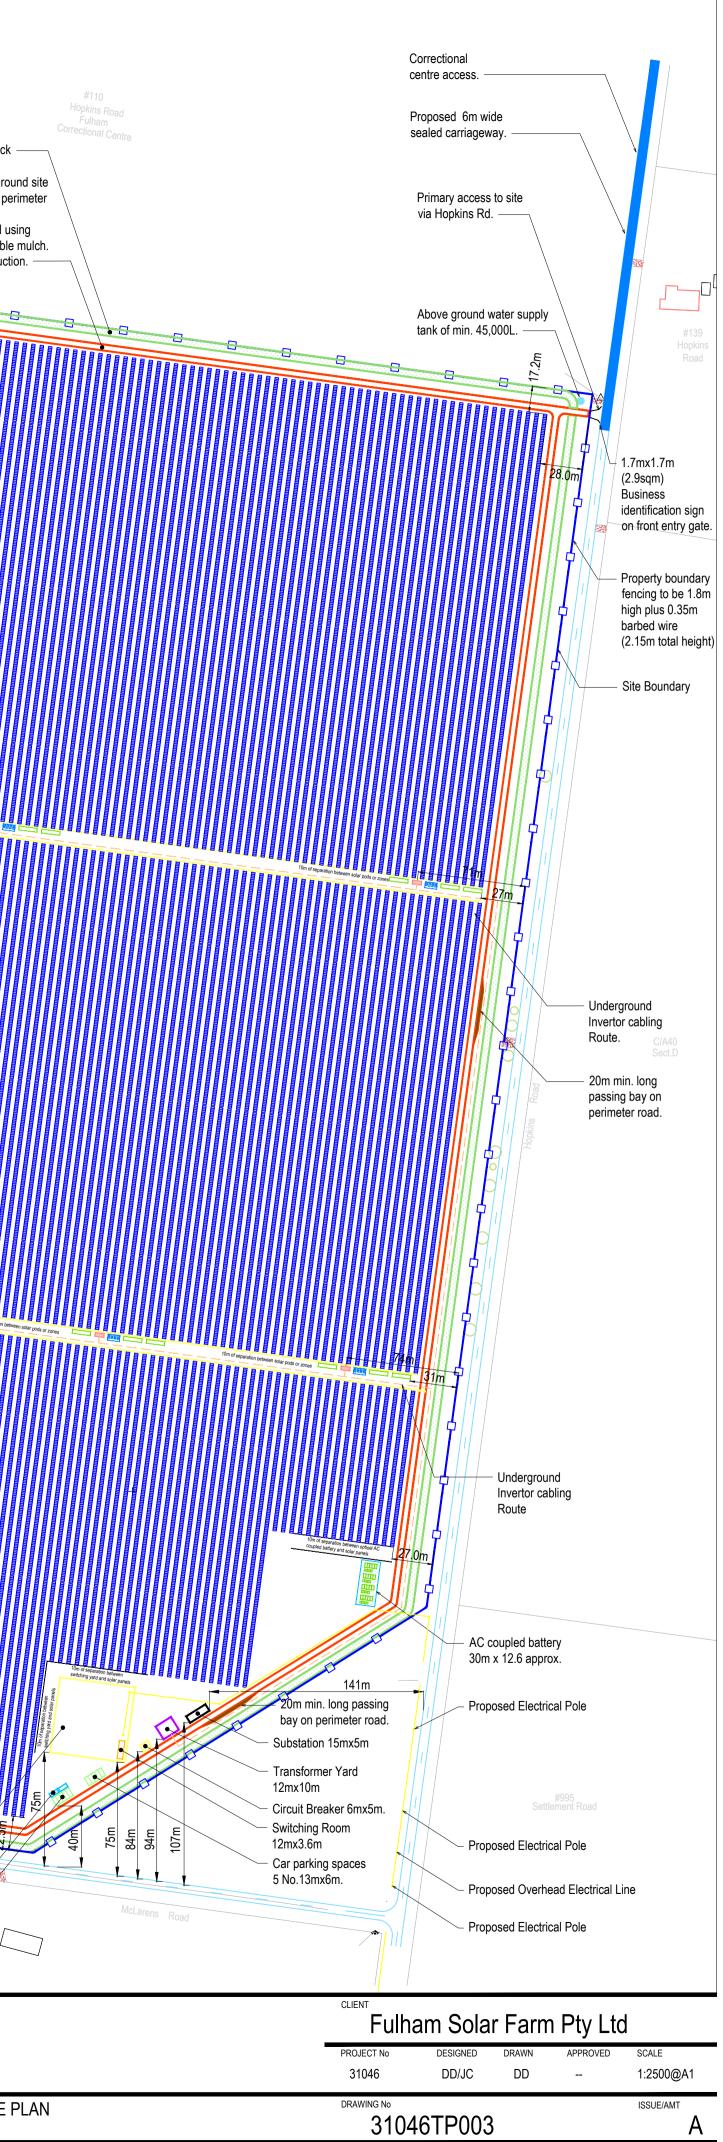

| Lot 3<br><sup>on PS746123</sup><br>min. long passing bay |       |                                                                              |                                                                                                                                                                                                                  |                                                                                                                           |
|----------------------------------------------------------|-------|------------------------------------------------------------------------------|------------------------------------------------------------------------------------------------------------------------------------------------------------------------------------------------------------------|---------------------------------------------------------------------------------------------------------------------------|
|                                                          |       |                                                                              |                                                                                                                                                                                                                  | 5 metre wide landscape setback<br>4 metre wide perimeter road arou<br>to be located within 10m wide pe                    |
|                                                          |       | 20m min.<br>on perim                                                         | long passing bay<br>eter road.                                                                                                                                                                                   | firebreak.<br>Firebreak must be constructed us<br>mineral earth or non-combustible<br>Road to be all weather construction |
|                                                          |       |                                                                              | Witching Yard with 66kV<br>Air insulated switch gear includin<br>a circuit breaker, isolator and bus<br>bar. Ausnet to own and operate.<br>Site Office and Amenities 6m x 2.<br>Car parking spaces 5 No. 13m x 6 |                                                                                                                           |
|                                                          | RICAR | plcconsulting.com.au<br>acn 605 049 054<br>abn 80 605 049 054<br>© Copyright |                                                                                                                                                                                                                  | TE INFRASTRUCTURE I                                                                                                       |