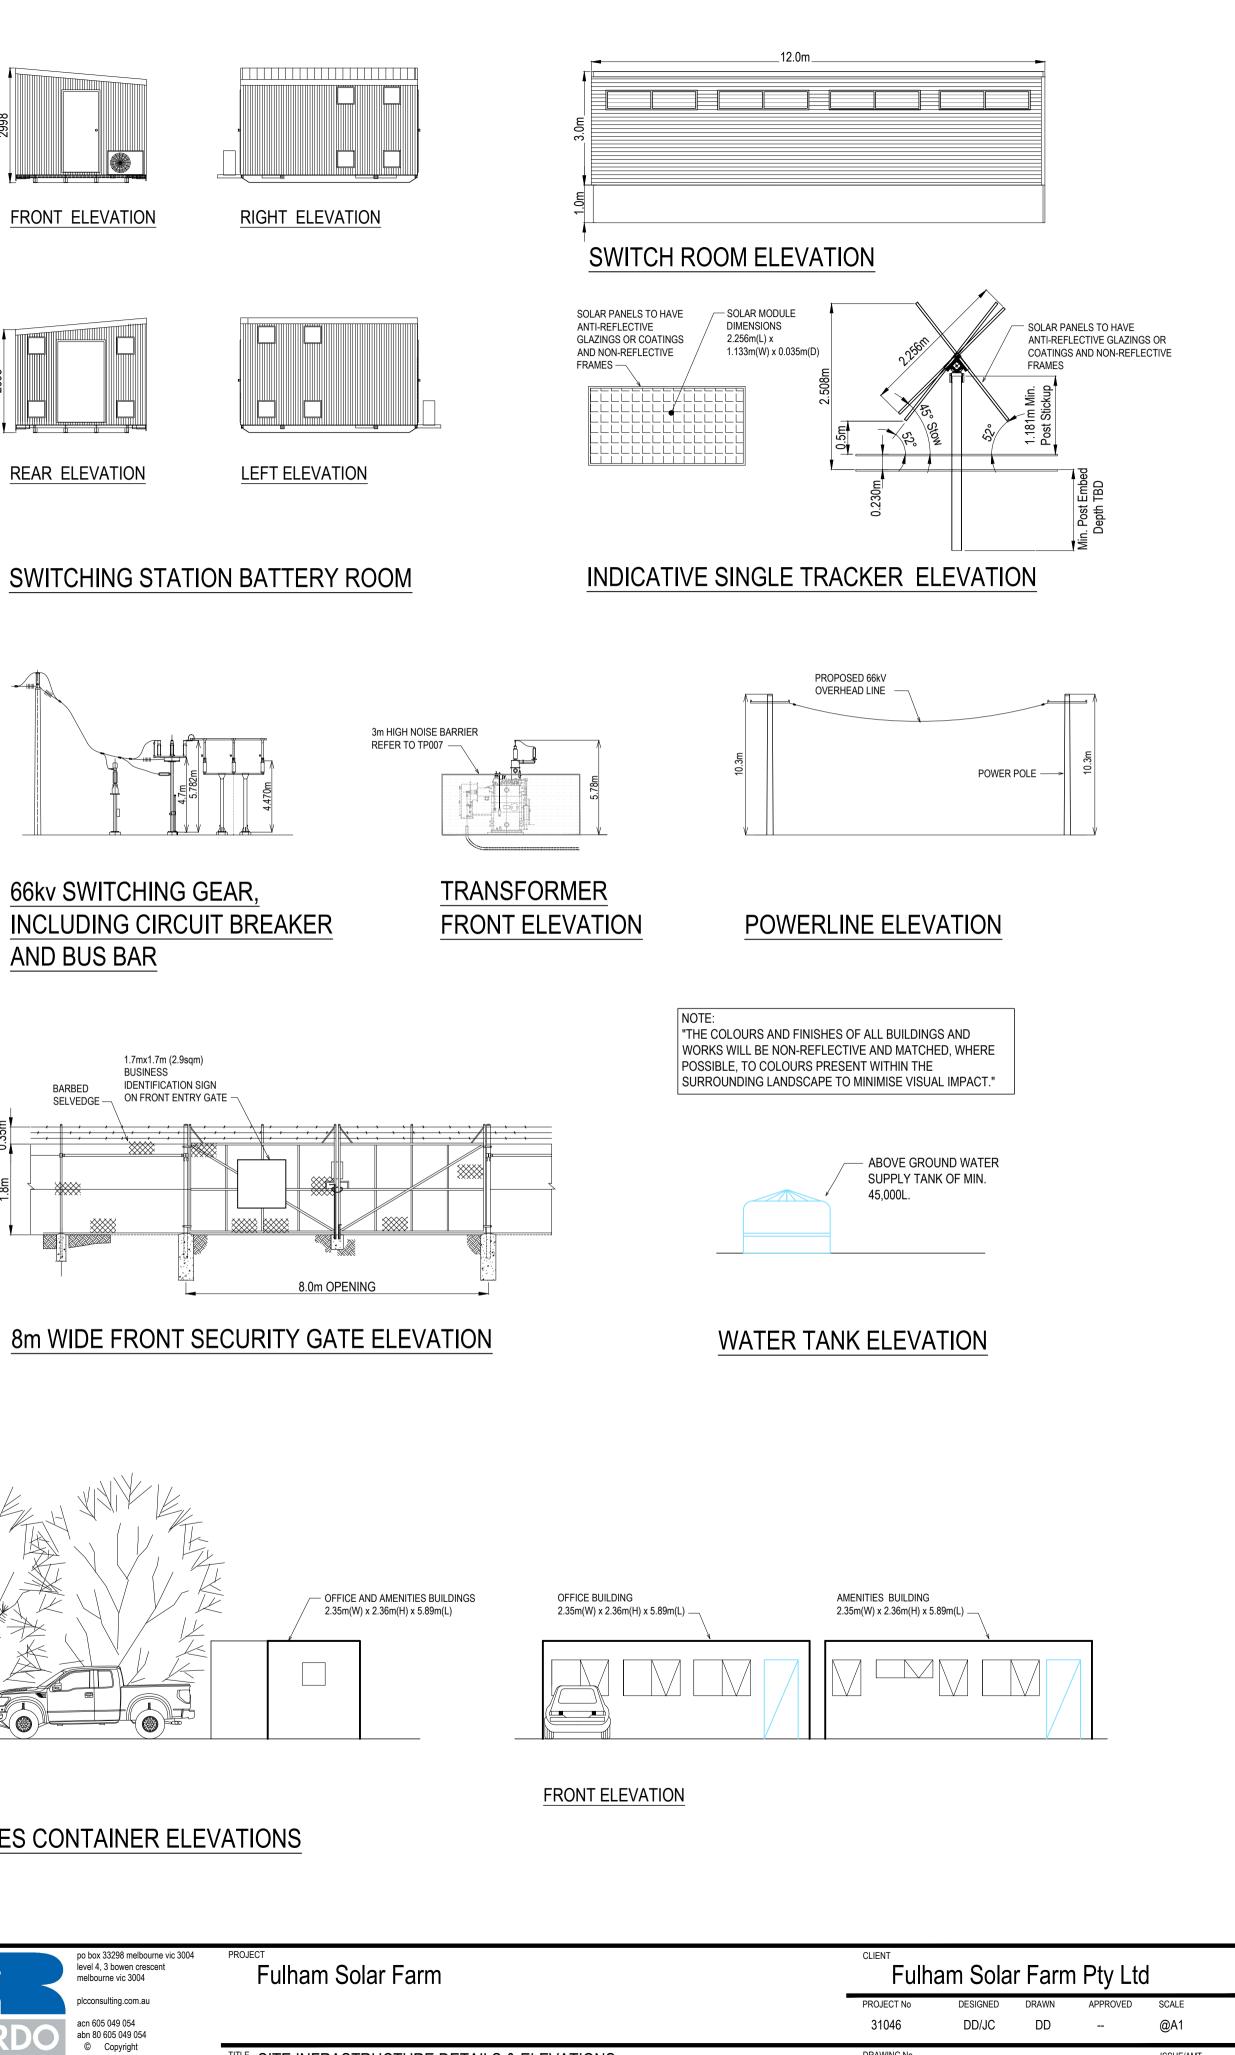

sulated switch gear includin<br>a circuit breaker, isolator and bus<br>bar. Ausnet to own and operate.<br>Site Office and Amenities 6m x 2.<br>Car parking spaces 5 No. 13m x 6 |                                                                                                                           |
|                                                          | RICAR | plcconsulting.com.au<br>acn 605 049 054<br>abn 80 605 049 054<br>© Copyright |                                                                                                                                                                                                                  | TE INFRASTRUCTURE I                                                                                                       |





















REFER TO DRAWING TP102 REFER TO DRAWING TP103 REFER TO DRAWING TP103 REFER TO DRAWING TP104 REFER TO DRAWING TP104

REFER TO DRAWING TP105

REFER TO DRAWING TP105



Fulham Solar Farm Proposed Power Line Alignment

TITLE GENERAL NOTES AND COVER PAGE

# LEGEND • PROPOSED POWER POLE PROPOSED OVERHEAD CABLE EXISTING ROAD DRIVEWAY/CROSSOVER NATIVE VEGETATION Fulham Solar Farm Pty Ltd PROJECT No SCALE DD/JC MZ JC 31046 1:2500@A1

in his of definition " then the

## DRAWING NO 31046TP101

ISSUE/AMT Α



|     | drawing No 3104  | 6TP102   | )           |                | ISSUE/AMT         |
|-----|------------------|----------|-------------|----------------|-------------------|
| ent | PROJECT No 31046 | DESIGNED | drawn<br>MZ | APPROVED<br>JC | scale<br>1:500@A1 |
|     | Fulha