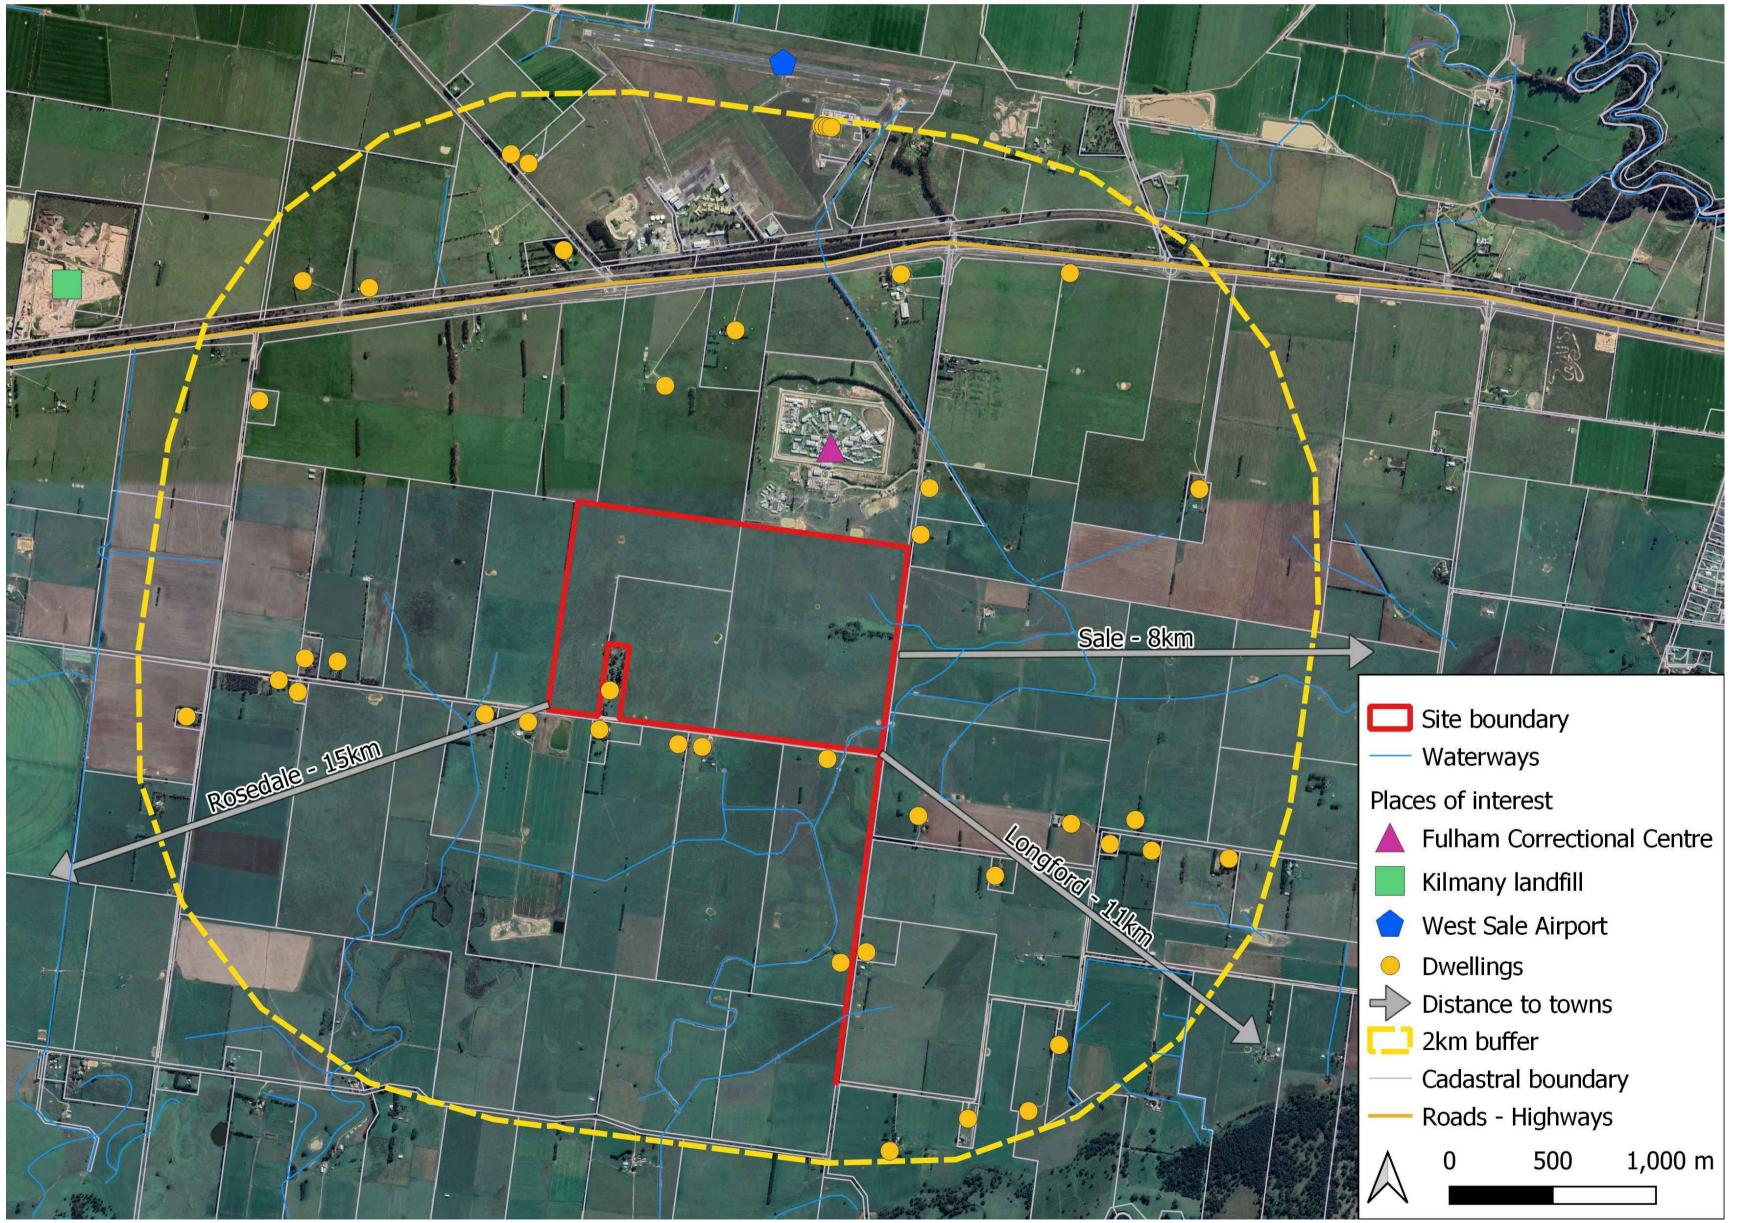

Fulham Solar Farm

TITLE LOCALITY & PROXIMITY PLAN

| CLIEN | T                 |     |     |
|-------|-------------------|-----|-----|
|       | Fulham Solar Farm | Pty | Lto |

| 3104           | 46TP001  |           |          |       | A |
|----------------|----------|-----------|----------|-------|---|
| DRAWING No     |          | ISSUE/AMT |          |       |   |
| 31046          | DD/JC    | DD        |          | NTS   |   |
| <br>PROJECT No | DESIGNED | DRAWN     | APPROVED | SCALE |   |