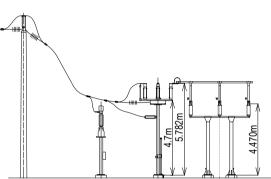

insulated switch gear includin<br>a circuit breaker, isolator and bus<br>bar. Ausnet to own and operate.<br>Site Office and Amenities 6m x 2.<br>Car parking spaces 5 No. 13m x 6 |                                                                                                                           |
|                                                          | RICAR | plcconsulting.com.au<br>acn 605 049 054<br>abn 80 605 049 054<br>© Copyright |                                                                                                                                                                                                                  | TE INFRASTRUCTURE I                                                                                                       |





















REFER TO DRAWING TP102 REFER TO DRAWING TP103 REFER TO DRAWING TP103 REFER TO DRAWING TP104 REFER TO DRAWING TP104

REFER TO DRAWING TP105

REFER TO DRAWING TP105



Fulham Solar Farm Proposed Power Line Alignment

TITLE GENERAL NOTES AND COVER PAGE

# LEGEND • PROPOSED POWER POLE PROPOSED OVERHEAD CABLE EXISTING ROAD DRIVEWAY/CROSSOVER NATIVE VEGETATION Fulham Solar Farm Pty Ltd PROJECT No SCALE DD/JC MZ JC 31046 1:2500@A1

in his of definition " then the

## DRAWING NO 31046TP101

ISSUE/AMT Α



|     | drawing No 3104  | 6TP102   | )           |                | ISSUE/AMT         |
|-----|------------------|----------|-------------|----------------|-------------------|
| ent | PROJECT No 31046 | DESIGNED | drawn<br>MZ | APPROVED<br>JC | scale<br>1:500@A1 |
|     | Fulha