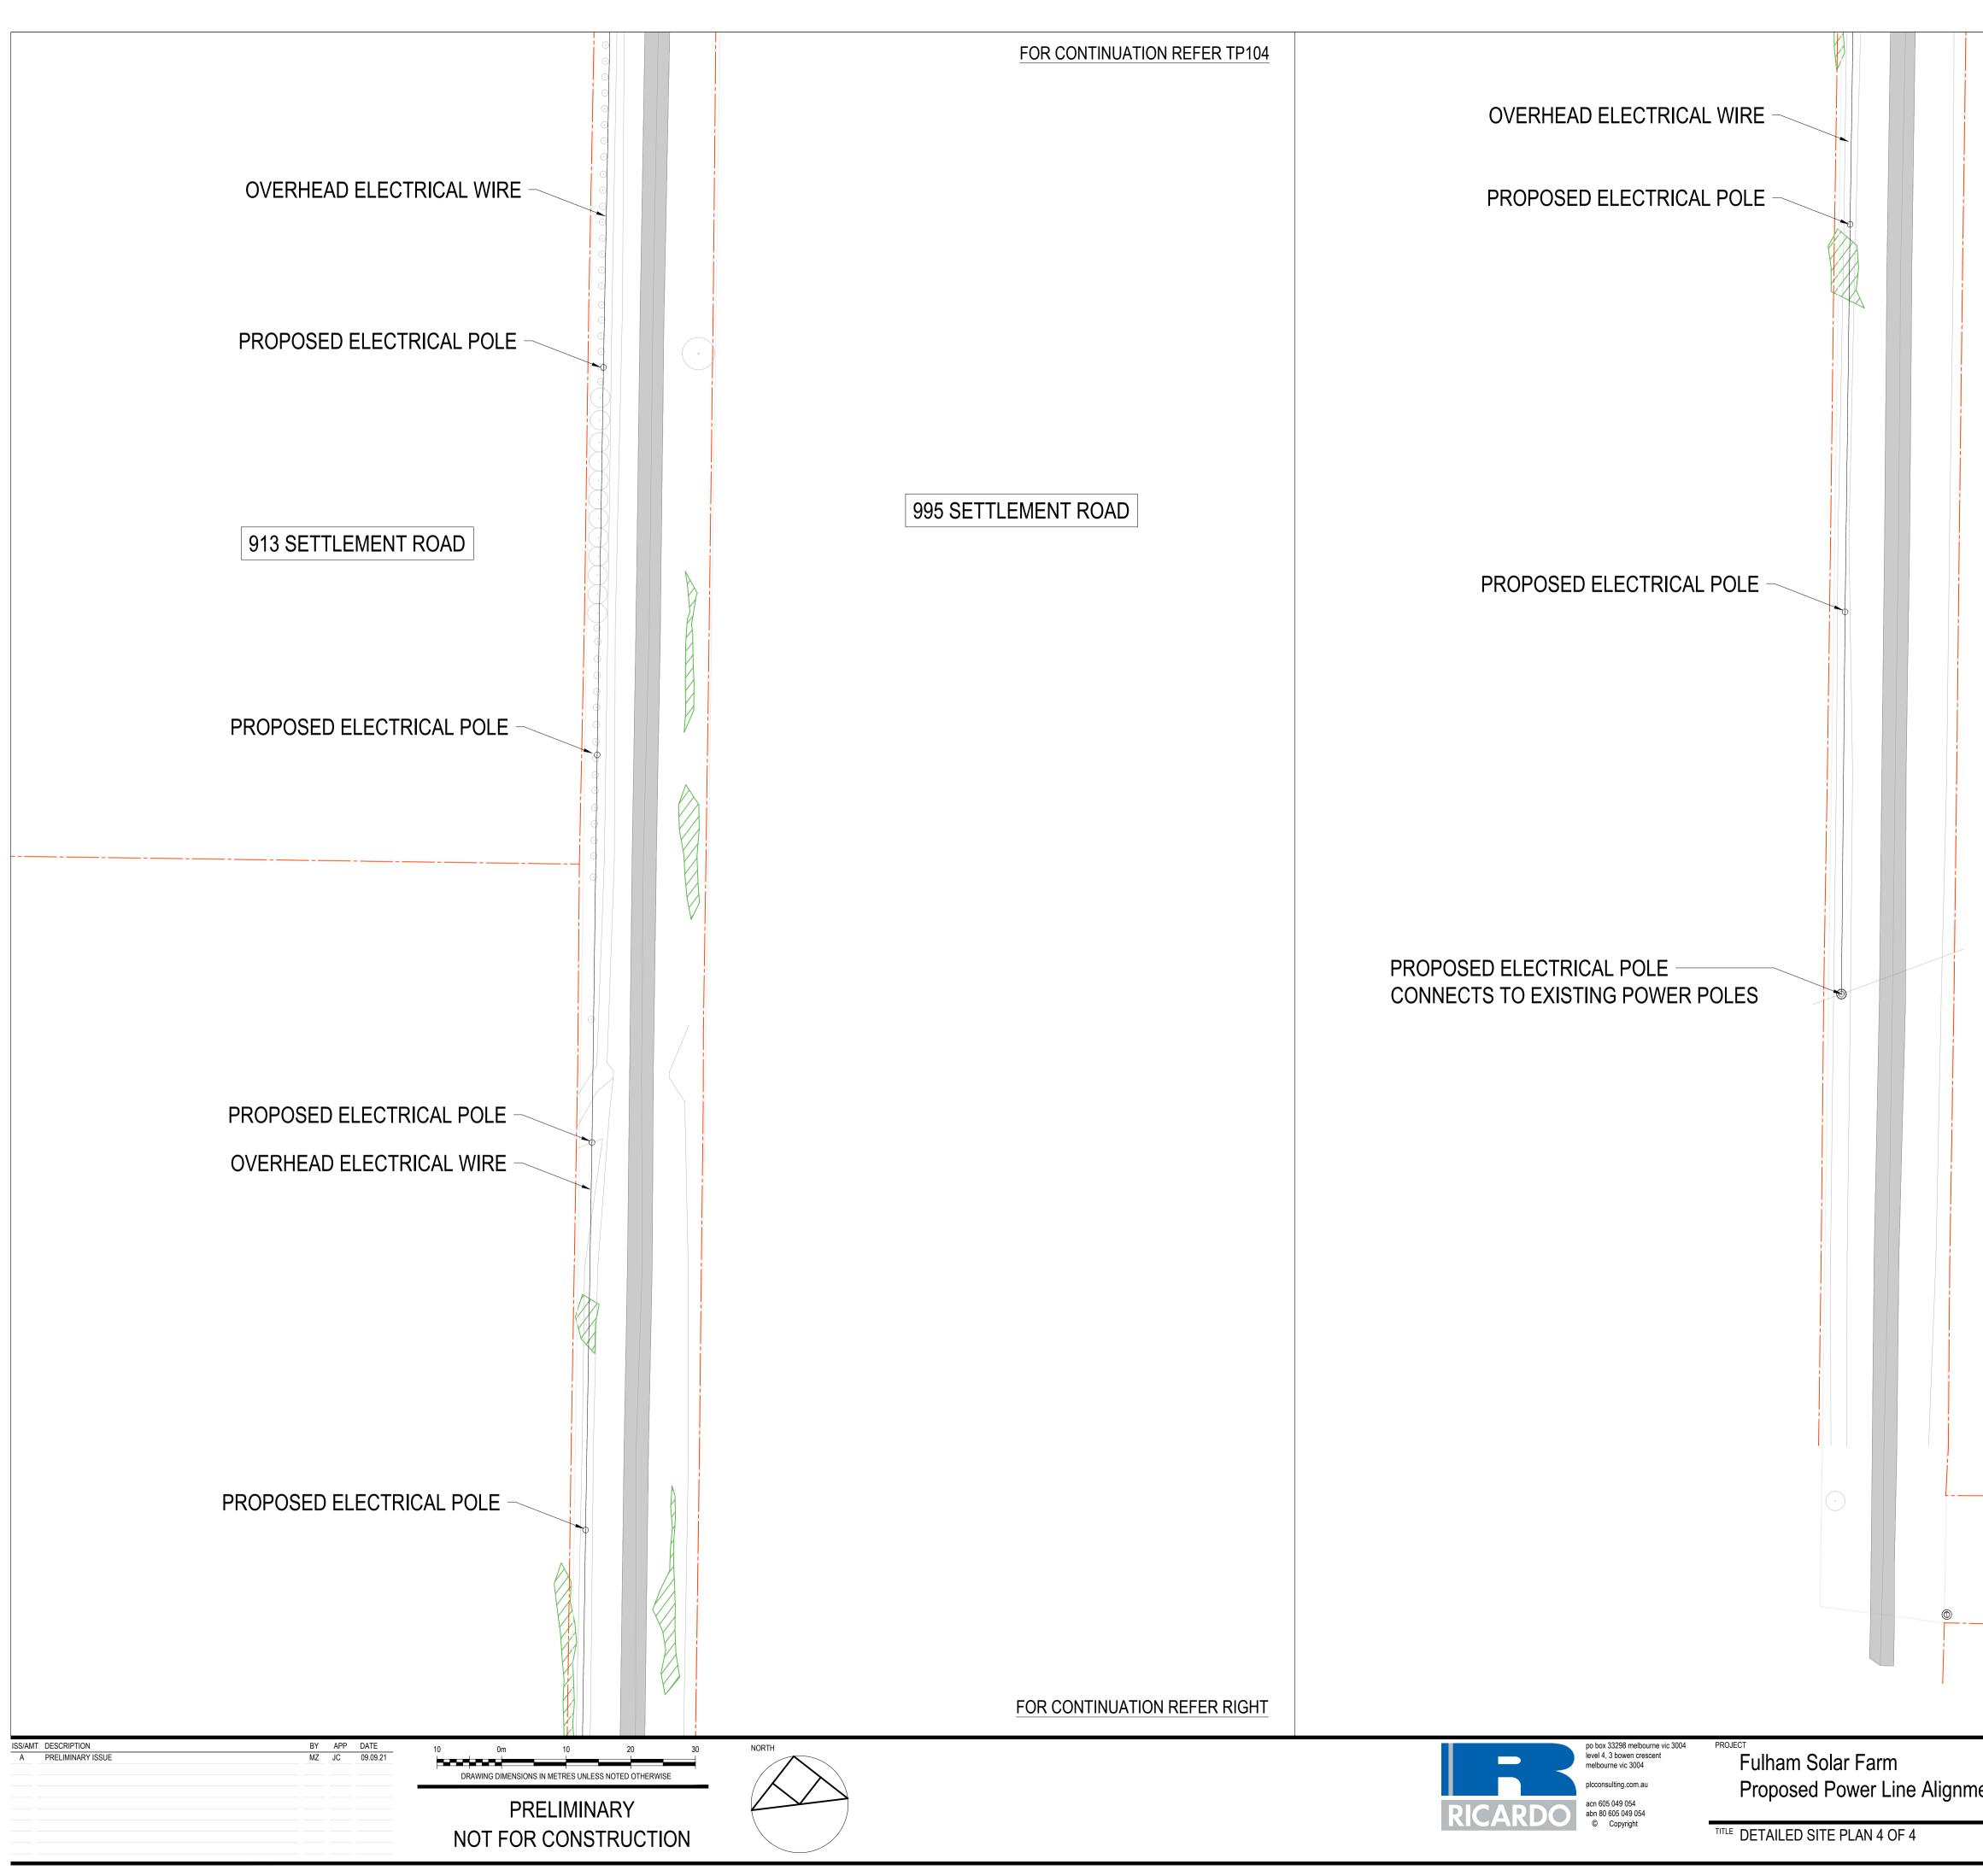

| LEGEND                      |
|-----------------------------|
| • PROPOSED POWER POLE       |
| <br>PROPOSED OVERHEAD CABLE |
| EXISTING ROAD               |
| <br>DRIVEWAY/CROSSOVER      |
| NATIVE VEGETATION           |