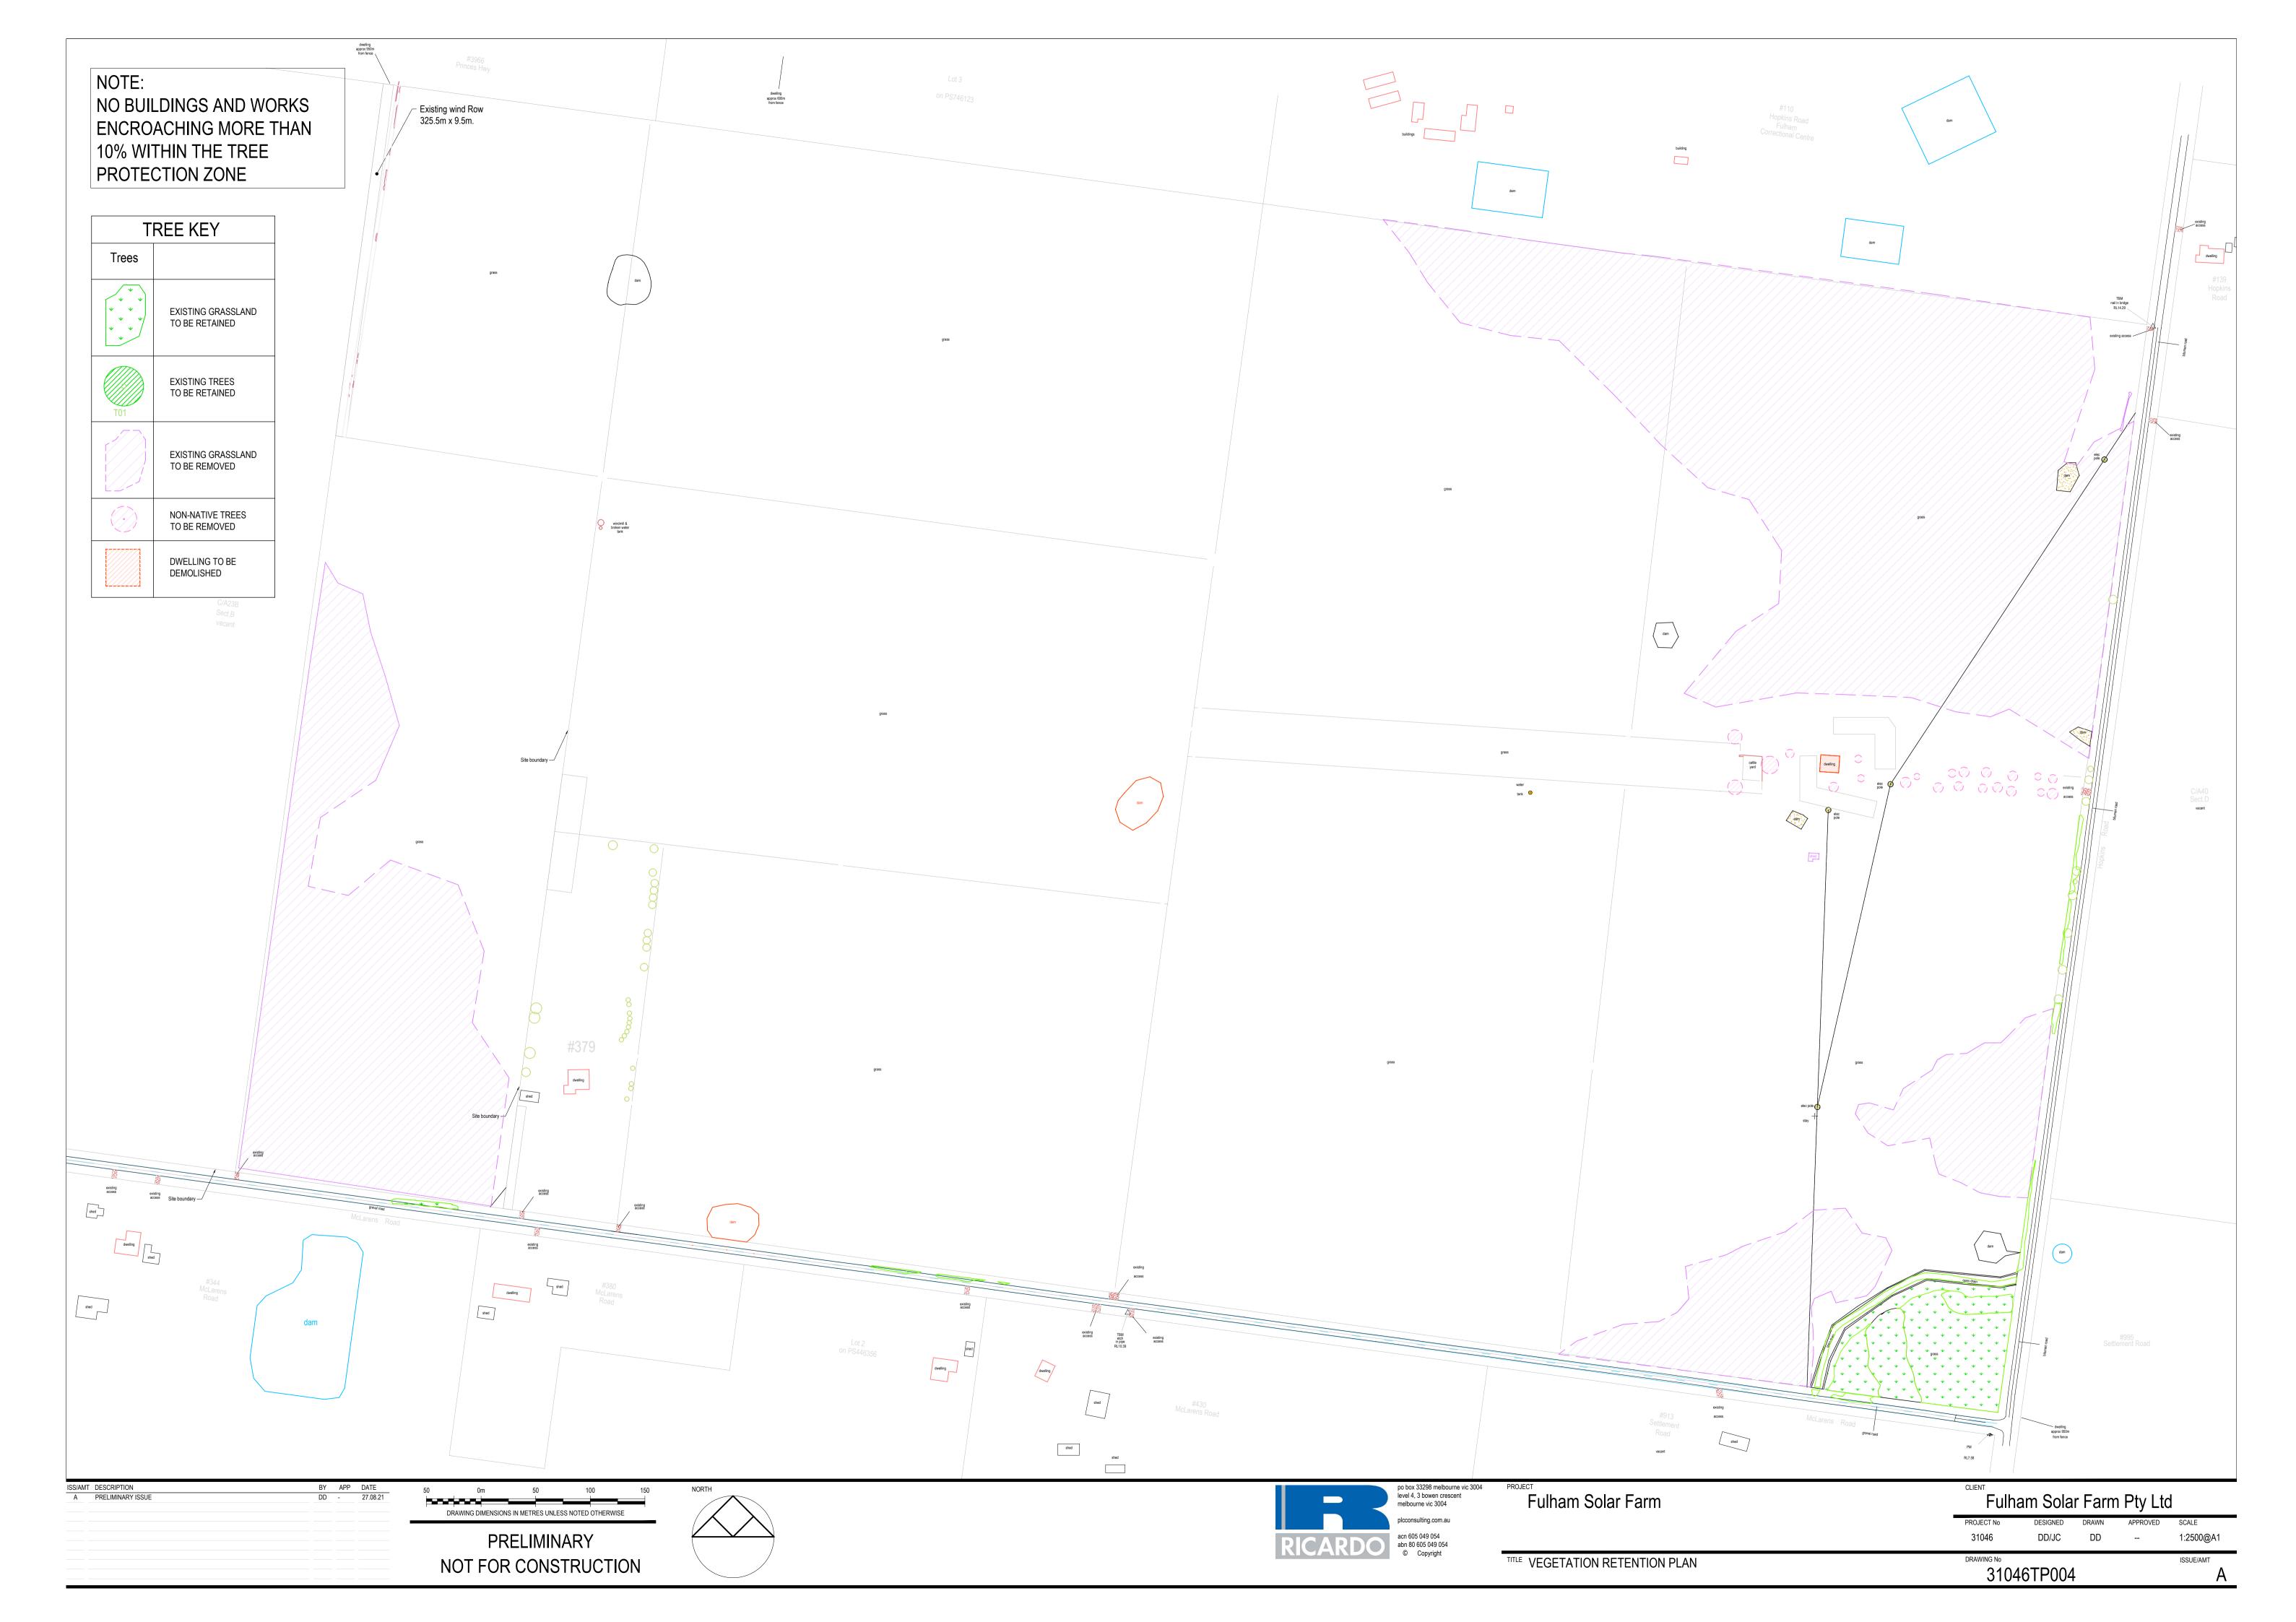

# LEGEND • PROPOSED POWER POLE PROPOSED OVERHEAD CABLE EXISTING ROAD DRIVEWAY/CROSSOVER NATIVE VEGETATION Fulham Solar Farm Pty Ltd PROJECT No SCALE DD/JC MZ JC 31046 1:2500@A1

in his of definition " then the