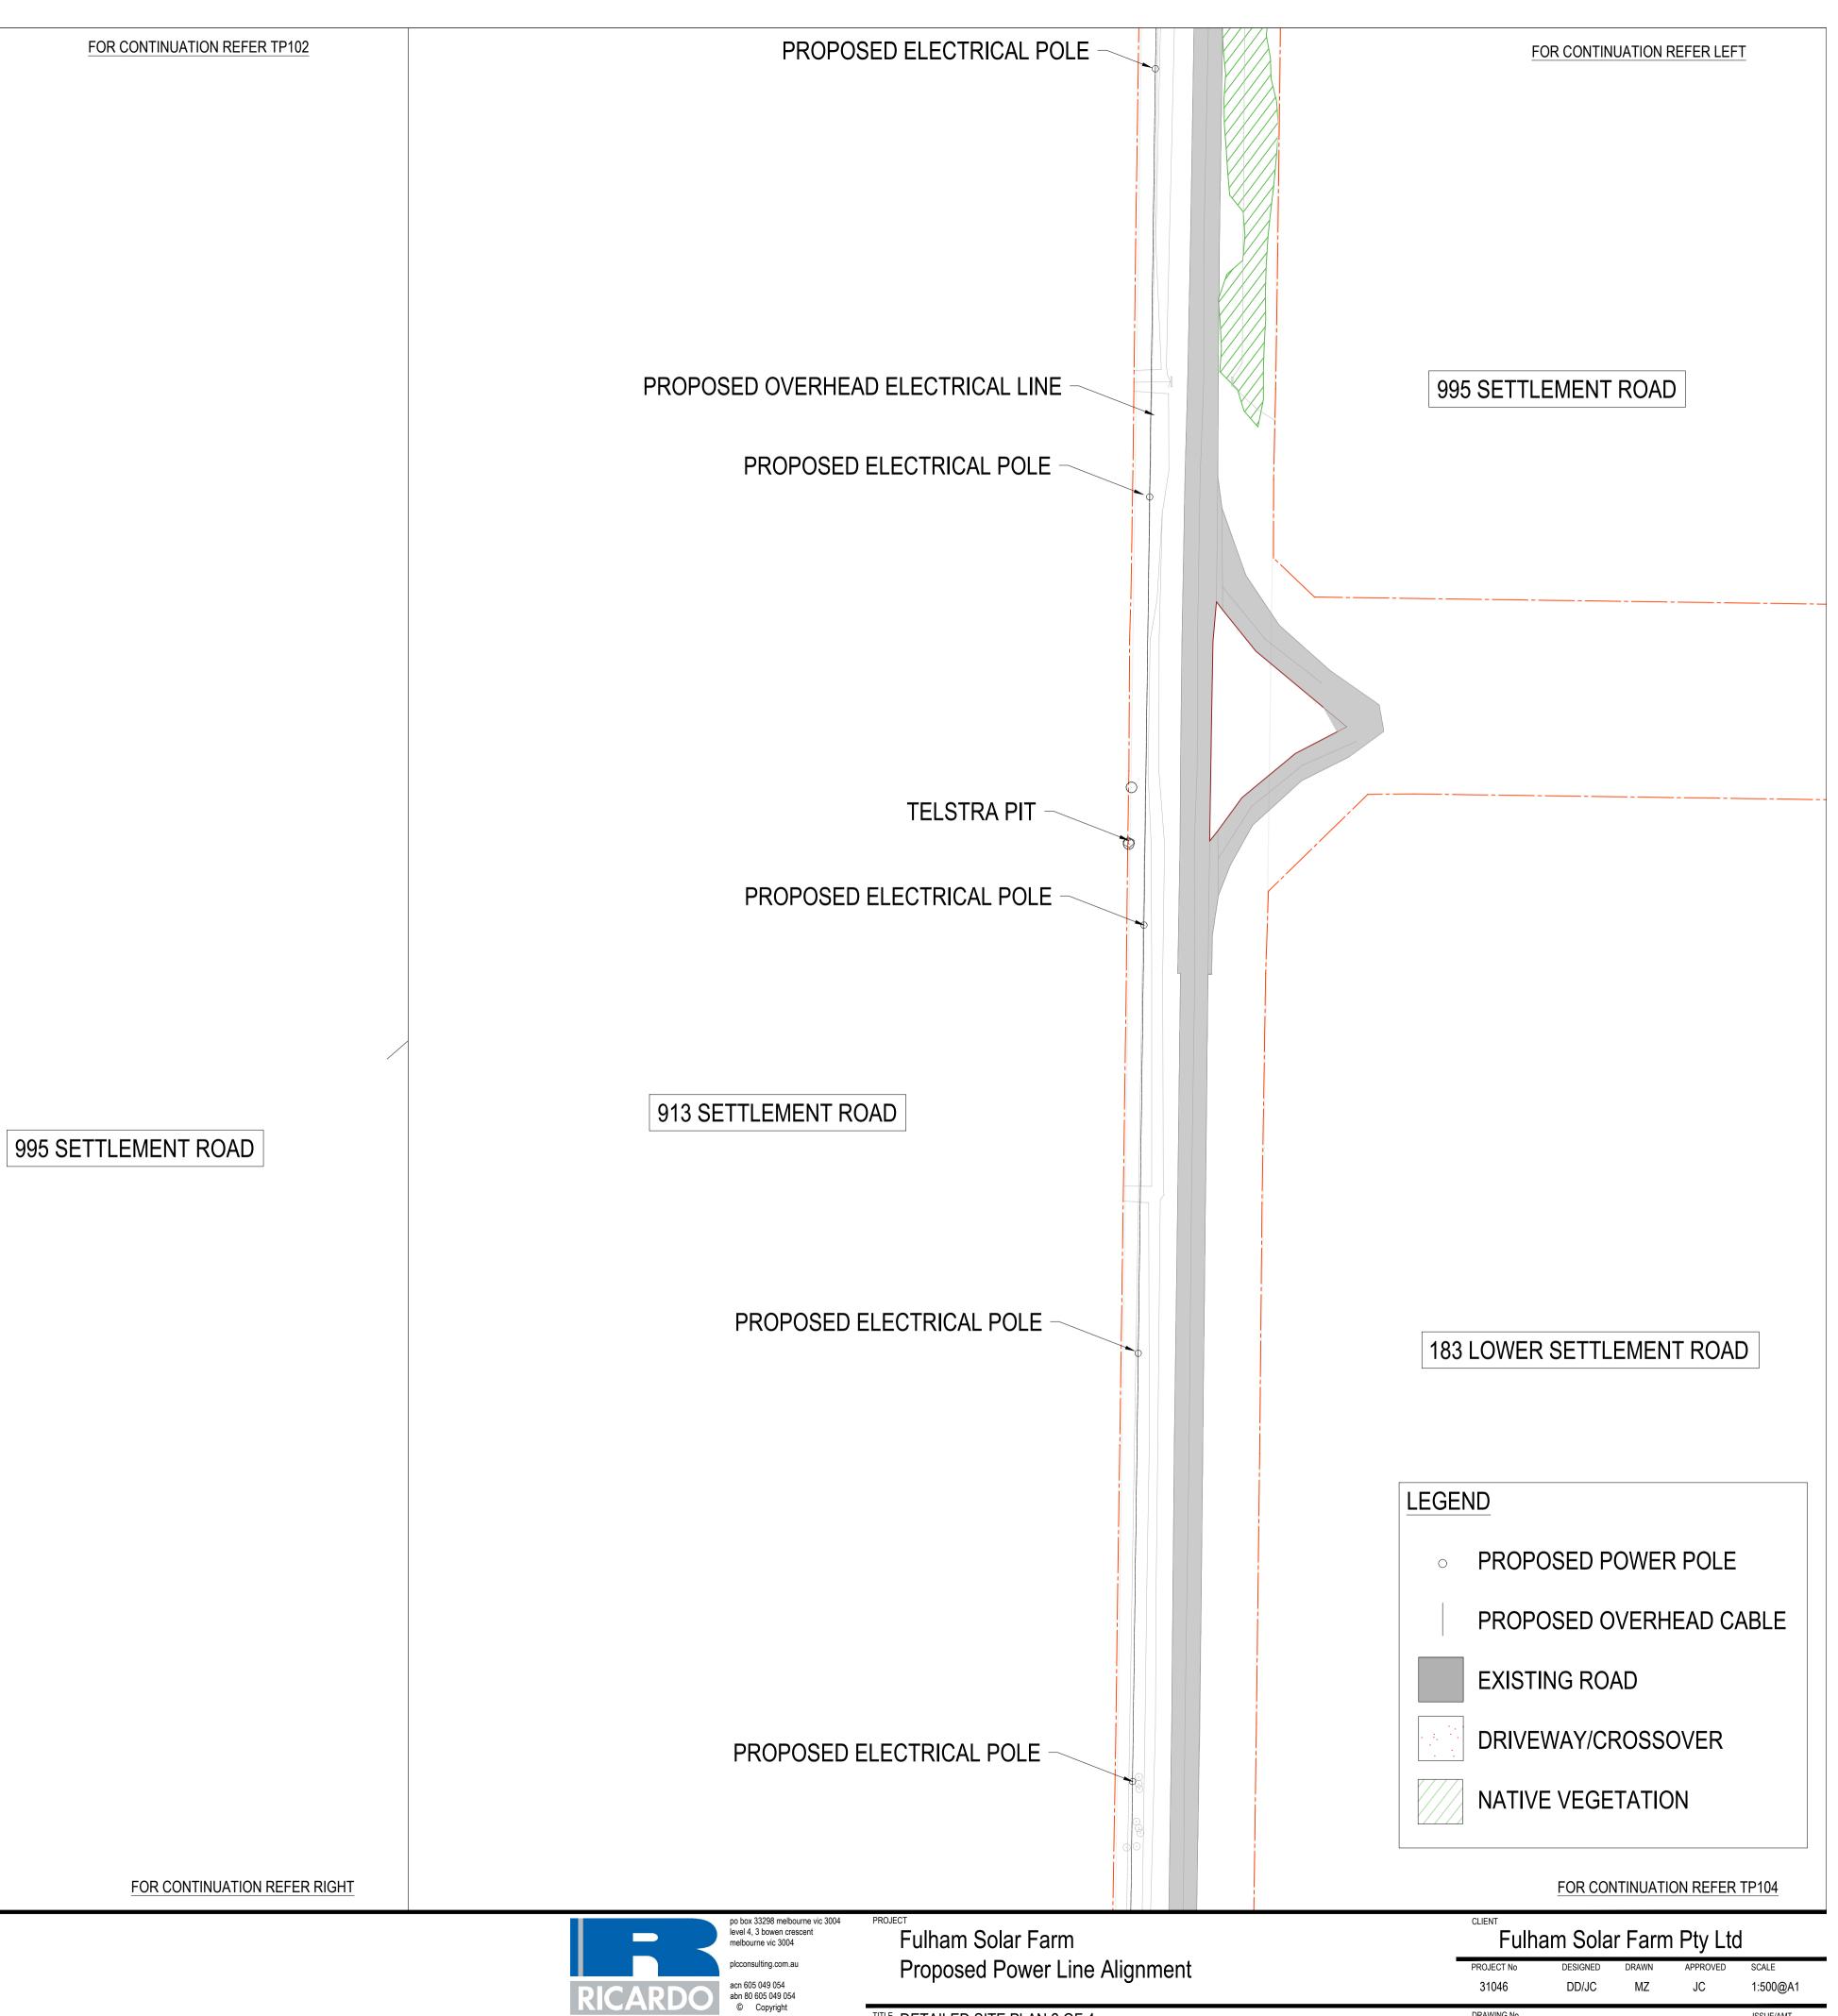

• PROPOSED POWER POLE

LEGEND

995 SETTLEMENT ROAD

DRAWING No

31046TP103

ISSUE/AMT

Α

|      |   | NATIV      | 'E VEGE <sup>-</sup> | ΓΑΤΙΟ  | N         |           |          |
|------|---|------------|----------------------|--------|-----------|-----------|----------|
|      |   | Full       | nam Sola             | r Farm | n Pty Lto | 1         |          |
| nent | • | PROJECT No | DESIGNED             | DRAWN  | APPROVED  | SCALE     |          |
|      |   | 31046      | DD/JC                | MZ     | JC        | 1:500@A1  |          |
|      |   |            |                      |        |           | ISSUE/AMT |          |
|      |   | 310        | 46TP105              |        |           | A         | <u>۱</u> |

| LEGEND                      |
|-----------------------------|
| • PROPOSED POWER POLE       |
| <br>PROPOSED OVERHEAD CABLE |
| EXISTING ROAD               |
| <br>DRIVEWAY/CROSSOVER      |
| NATIVE VEGETATION           |