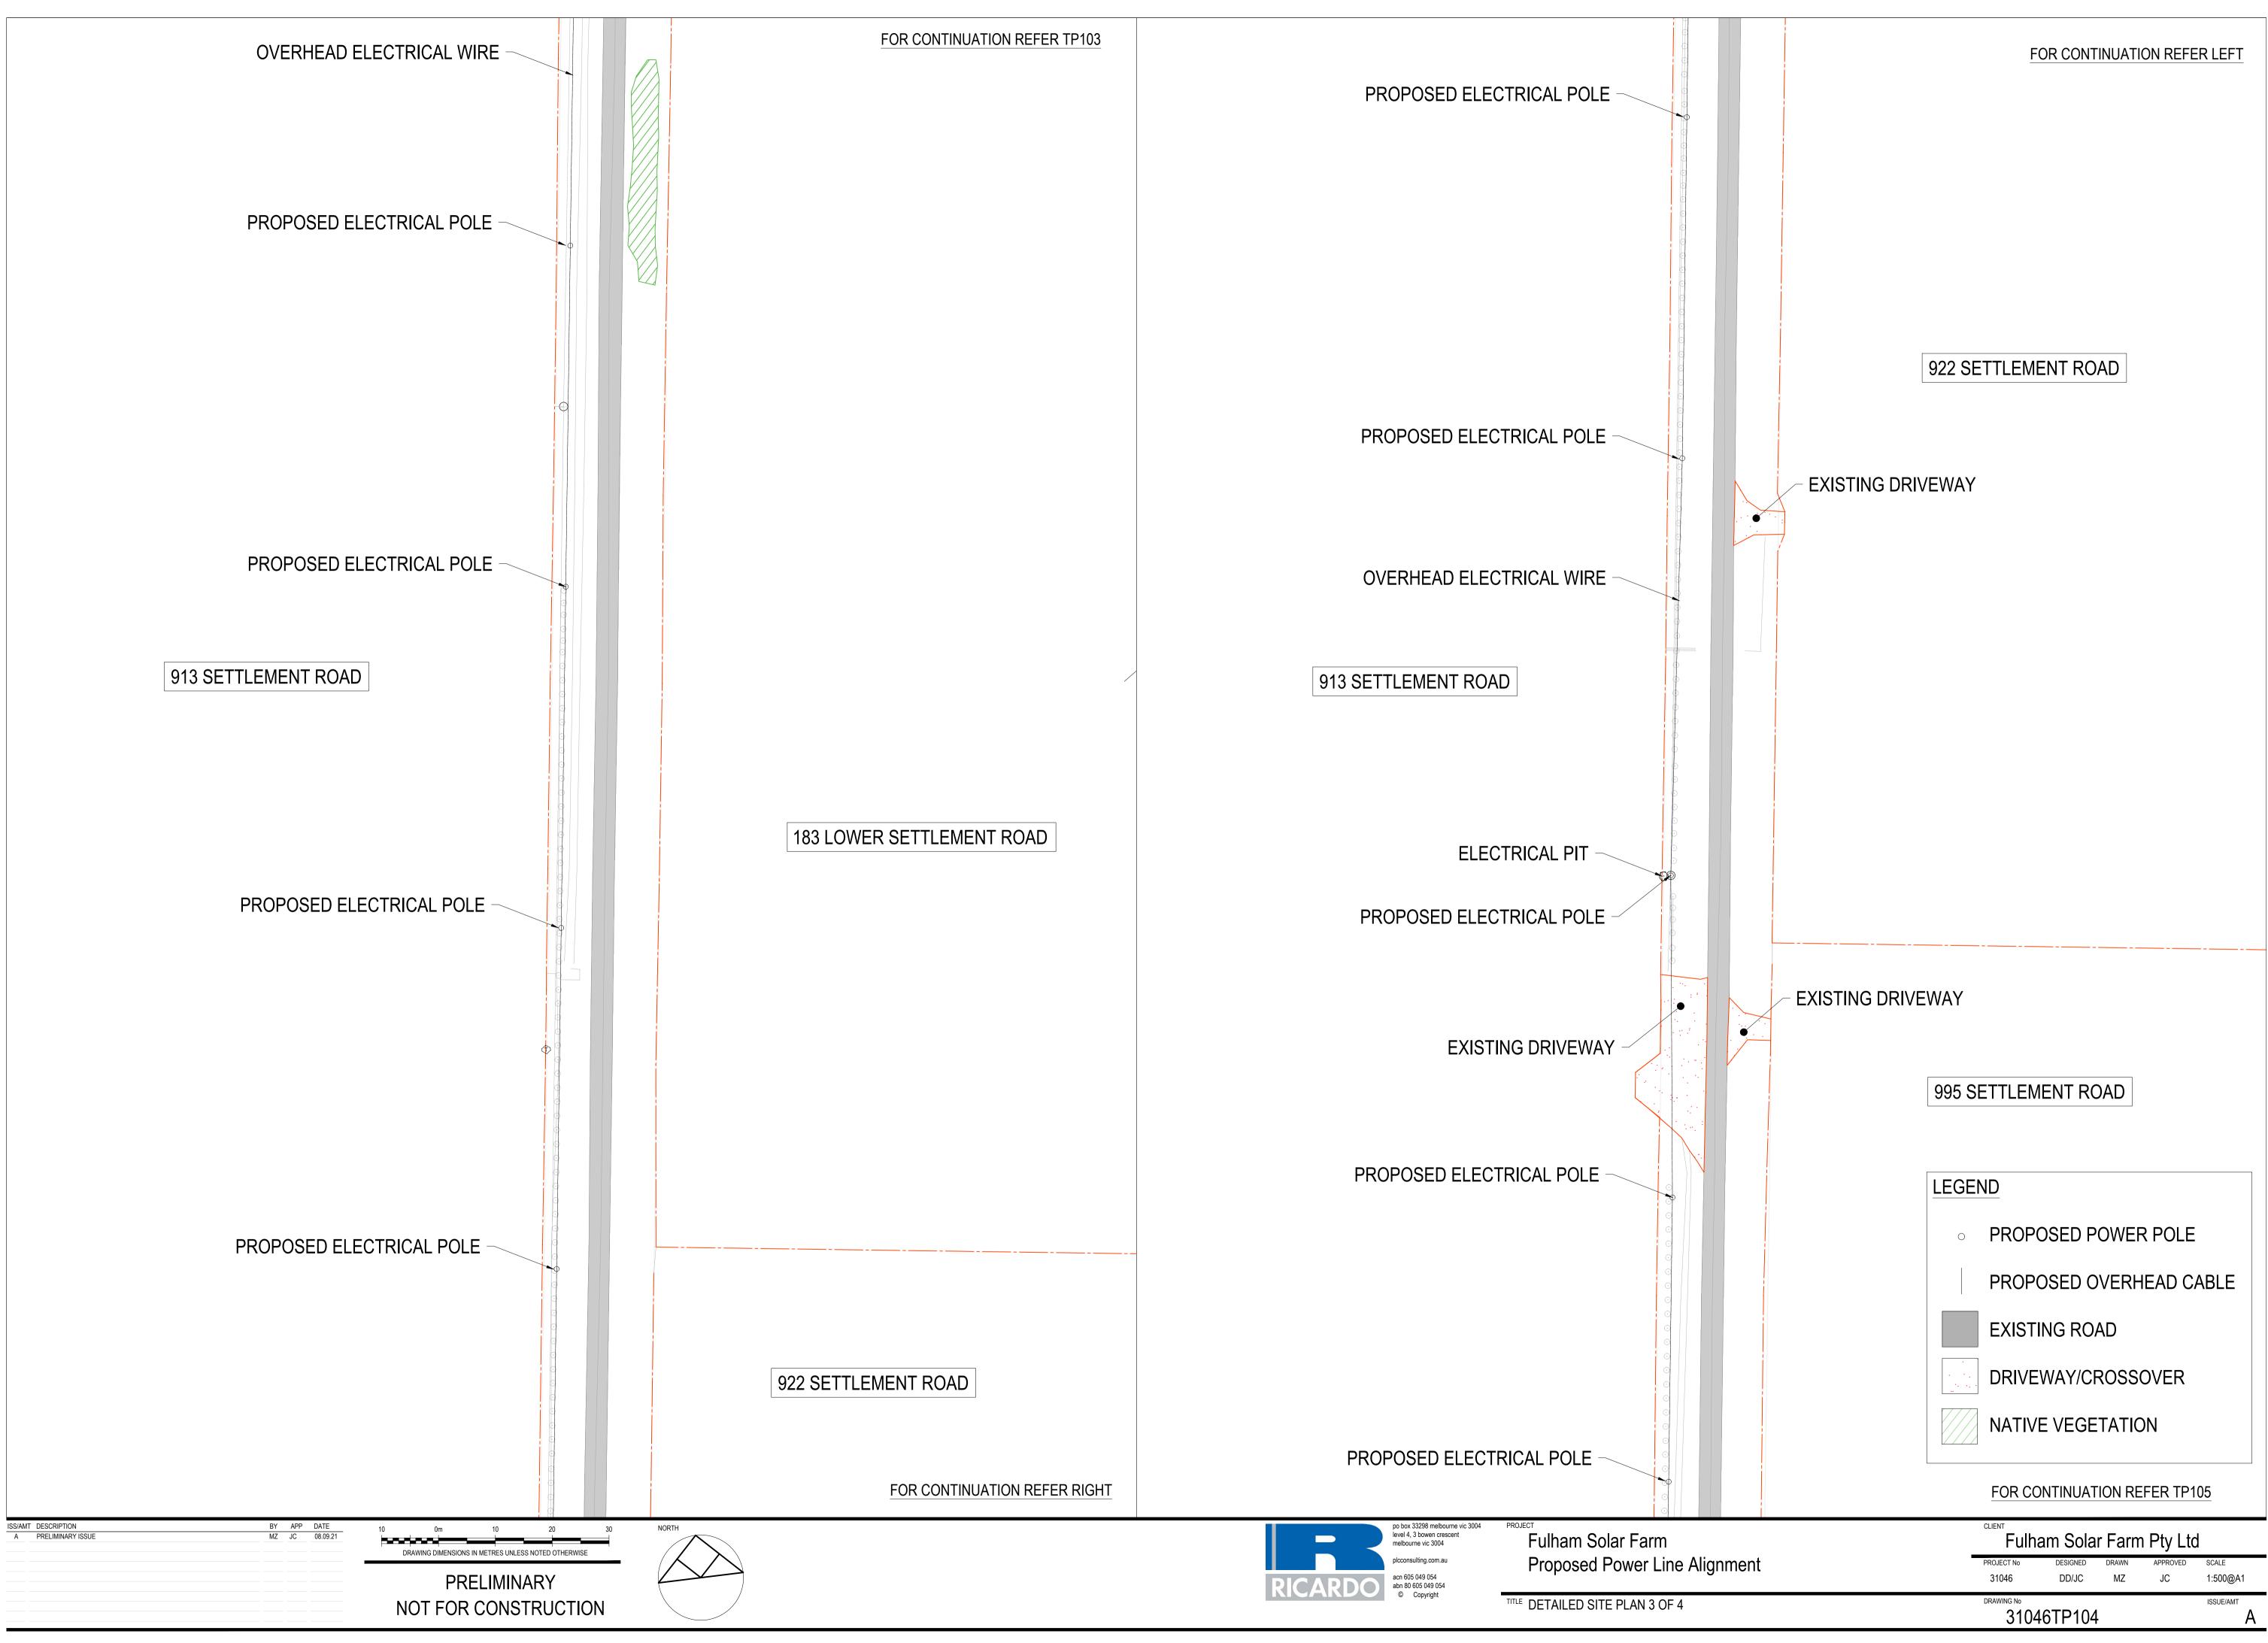

| LEGEND                      |
|-----------------------------|
| • PROPOSED POWER POLE       |
| <br>PROPOSED OVERHEAD CABLE |
| EXISTING ROAD               |
| <br>DRIVEWAY/CROSSOVER      |
| NATIVE VEGETATION           |