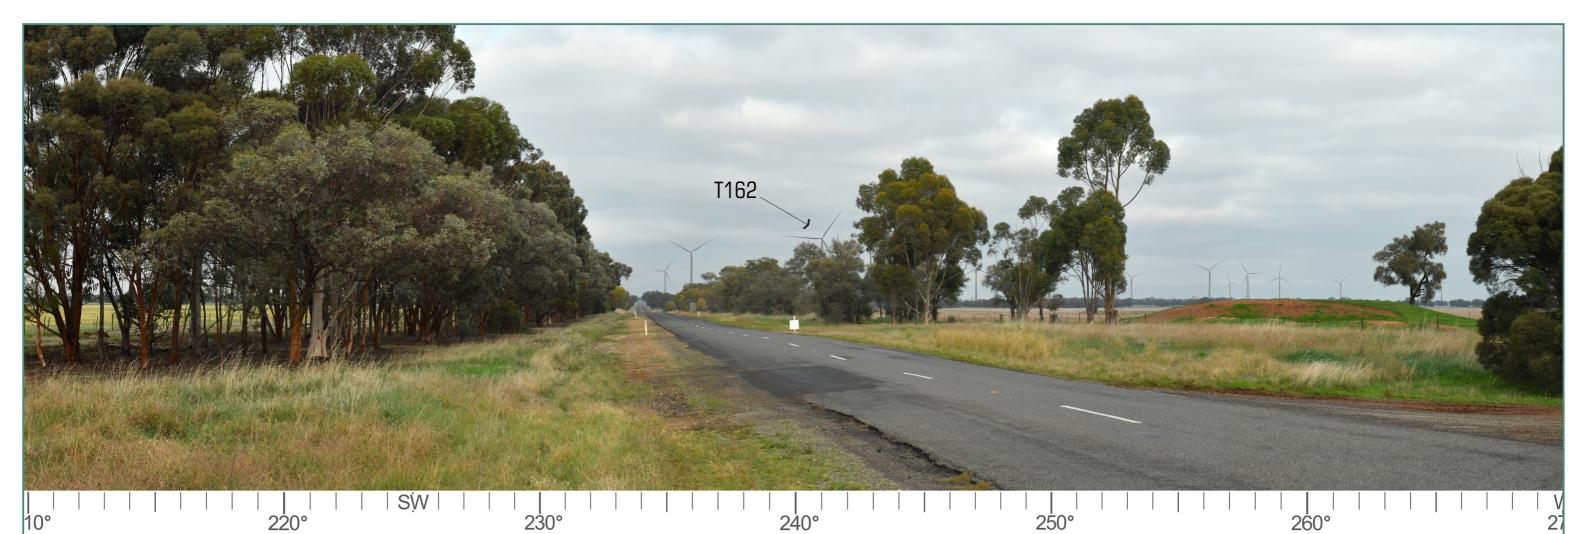

# VP 24

Location data reference: Grid Datum: GDA94 Zone 54 Latitude:  $-36.271164^{\circ}$ Longitude: 142.33735° Ground level: 120m Distance to nearest wind turbine: (T162) 4.0km Bearing 241° approx

## Photomontage - 60° FOV

Date:

23 May 2022

Project No: 15187

Drawing: Viewpoint 24

Sheet: