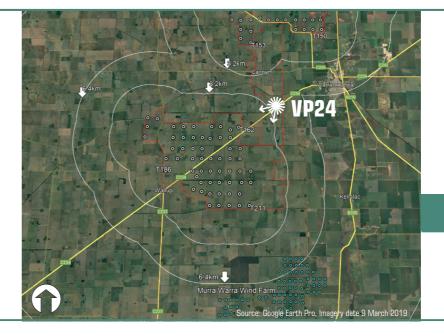

# VP 24

Location data reference: Grid Datum: GDA94 Zone 54 Latitude:  $-36.271164^{\circ}$ Longitude: 142.33735° Ground level: 120m Distance to nearest wind turbine: (T162) 4.0km Bearing 241° approx