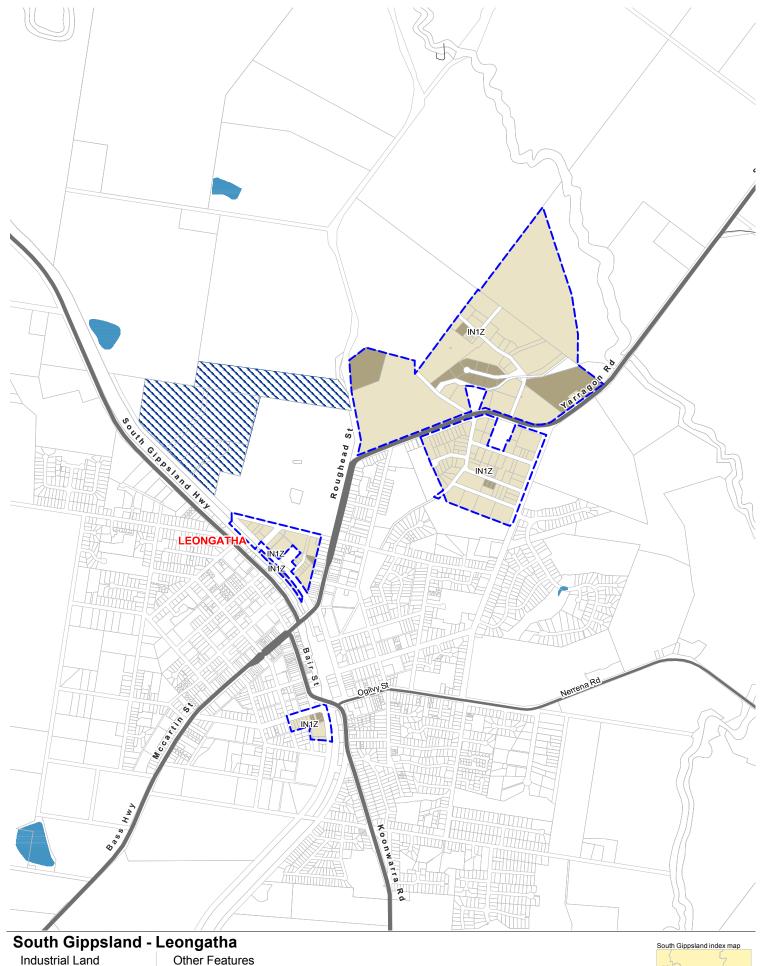

Unavailable
Supply

Other Features

Cadastral boundary

Municipality boundary

Water feature

Highway or Freeway
Major road

Major road

Passenger rail and station

IN1Z Industrial Land zoning

The State of Victoria, Department of Transport, Planning and Local Infrastructure 2013, The State of Victoria does not warrant the accuracy or completeness of information in this publication and any person using or relying upon such information does so on the basis that the State of Victoria shall bear no responsibility or liability whatsoever for any errors, faults defects or omissions in the information

UDP MapsOnline available at: www.land.vic.gov.au/udp

Proposed Industrial