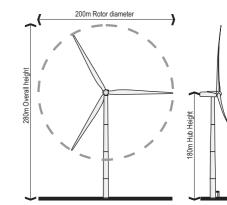

# **XURBAN**

Urban Design Landscape Architecture Visual Assessment

Suite 6, 60 Little Latrobe Street, Melbourne Victoria 3000

P: 61 3 9642 8040 E: allan.wyatt@xurban.com.au

#### Layout

Wind turbine layout - V08-01

## Photography data

Photography date: 13 May 2022 at 9:33AM

Camera: Nikon D5 Lens: 60mm

### **VP 24**

Location data reference: Grid Datum: GDA94 Zone 54

Latitude: -36.271164° Longitude: 142.33735° Ground level: 120m

Distance to nearest wind turbine: (T162) 4.0km

Bearing 241° approx



Project.

### Warracknabeal Energy Park

Client:

Warracknabeal Energy Park Pty Ltd

Location:

Borung Highway South-west of Warracknabeal

## Existing view - Panorama 130° FOV

Date: 23 May 2022 Project No: 15187

Drawing: Viewpoint 24 Sheet: 24.01





# **XURBAN**

Urban Design Landscape Architecture Visual Assessment

Suite 6, 60 Little Latrobe Street, Melbourne Victoria 3000

P: 61 3 9642 8040 E: allan.wyatt@xurban.com.au

#### Layout

Wind turbine layout - V08-01

## Photography data

Photography date: 13 May 2022 at 9:33AM

Camera: Nikon D5 Lens: 60mm

### **VP 24**

Location data reference: Grid Datum: GDA94 Zone 54

Latitude: -36.271164° Longitude: 142.33735° Ground level: 120m

Distance to nearest wind turbine: (T162) 4.0km

Bearing 241° approx



rniert:

### **Warracknabeal Energy Park**

Client.

Warracknabeal Energy Park Pty Ltd

Location:

Borung Highway South-west of Warracknabeal

## Photomontage - Panorama 130° FOV

Date: 23 May 2022 Project No: 15187

Drawing: Viewpoint 24 Sheet: 24.02