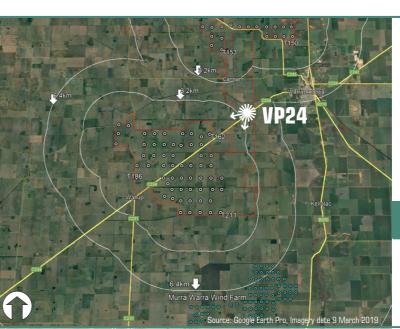

### **VP 24**

Location data reference: Grid Datum: GDA94 Zone 54

Latitude: -36.271164° Longitude: 142.33735° Ground level: 120m

Distance to nearest wind turbine: (T162) 4.0km

Bearing 241° approx

Project.

### **VP 24**

Location data reference: Grid Datum: GDA94 Zone 54

Latitude: -36.271164° Longitude: 142.33735° Ground level: 120m

Distance to nearest wind turbine: (T162) 4.0km

Bearing 241° approx

rniert: