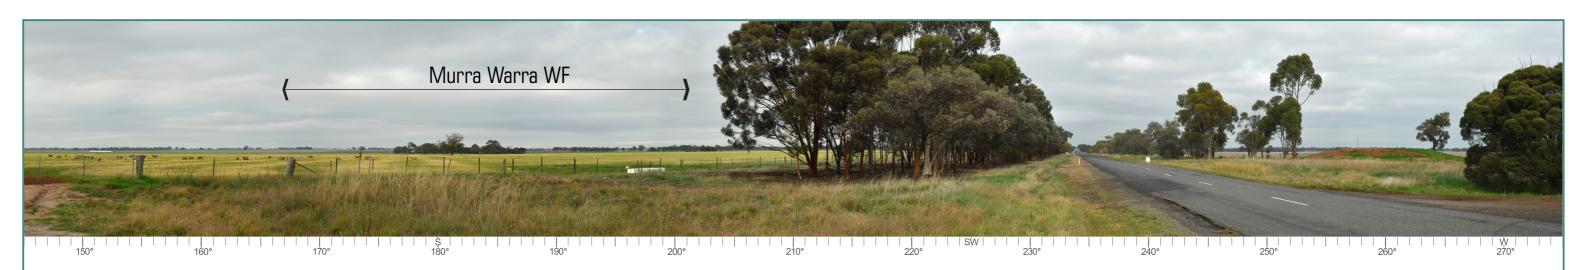

### **VP 24**

Location data reference: Grid Datum: GDA94 Zone 54

Latitude: -36.271164° Longitude: 142.33735° Ground level: 120m

Distance to nearest wind turbine: (T162) 4.0km

Bearing 241° approx

Project.

## Existing view - Panorama 130° FOV

Date: 23 May 2022 Project No: 15187

Drawing: Viewpoint 24 Sheet: 24.01