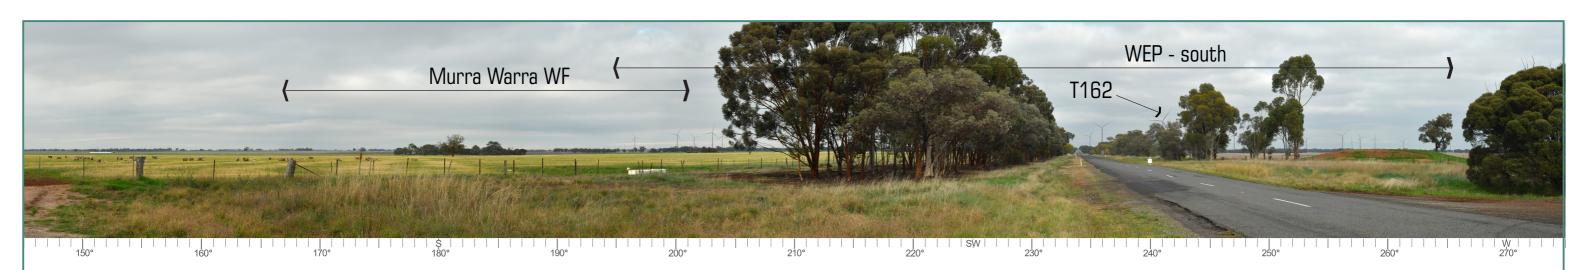

### **VP 24**

Location data reference: Grid Datum: GDA94 Zone 54

Latitude: -36.271164° Longitude: 142.33735° Ground level: 120m

Distance to nearest wind turbine: (T162) 4.0km

Bearing 241° approx

rniert:

## Photomontage - Panorama 130° FOV

Date: 23 May 2022 Project No: 15187

Drawing: Viewpoint 24 Sheet: 24.02