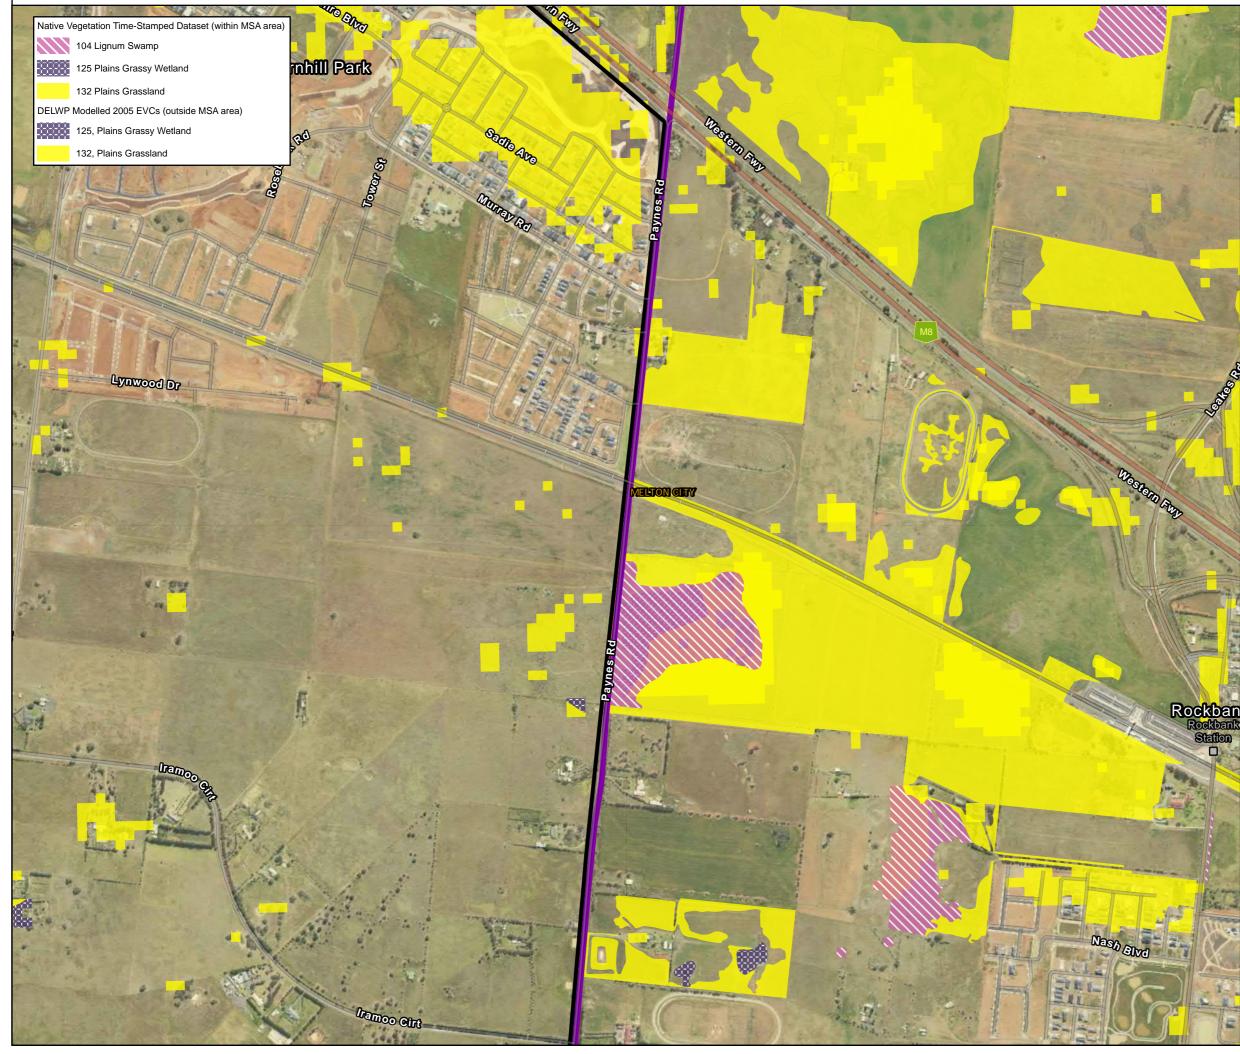

## S2M Interconnector Ecology: Map 9 of 15

 $Path: J: \label{eq:projects} 03\_Southern \label{eq:projects} IA314600 \label{eq:projects} WIN \label{eq:projects} Southern \label{eq:projects} Path: J: \label{eq:projects} IA314600 \label{eq:projects} WIN \label{eq:projects} Southern \label{eq:projects} Path: J: \label{eq:projects} IA314600 \label{eq:projects} WIN \label{eq:projects} Southern \label{eq:projects} Path: J: \label{eq:project$ 