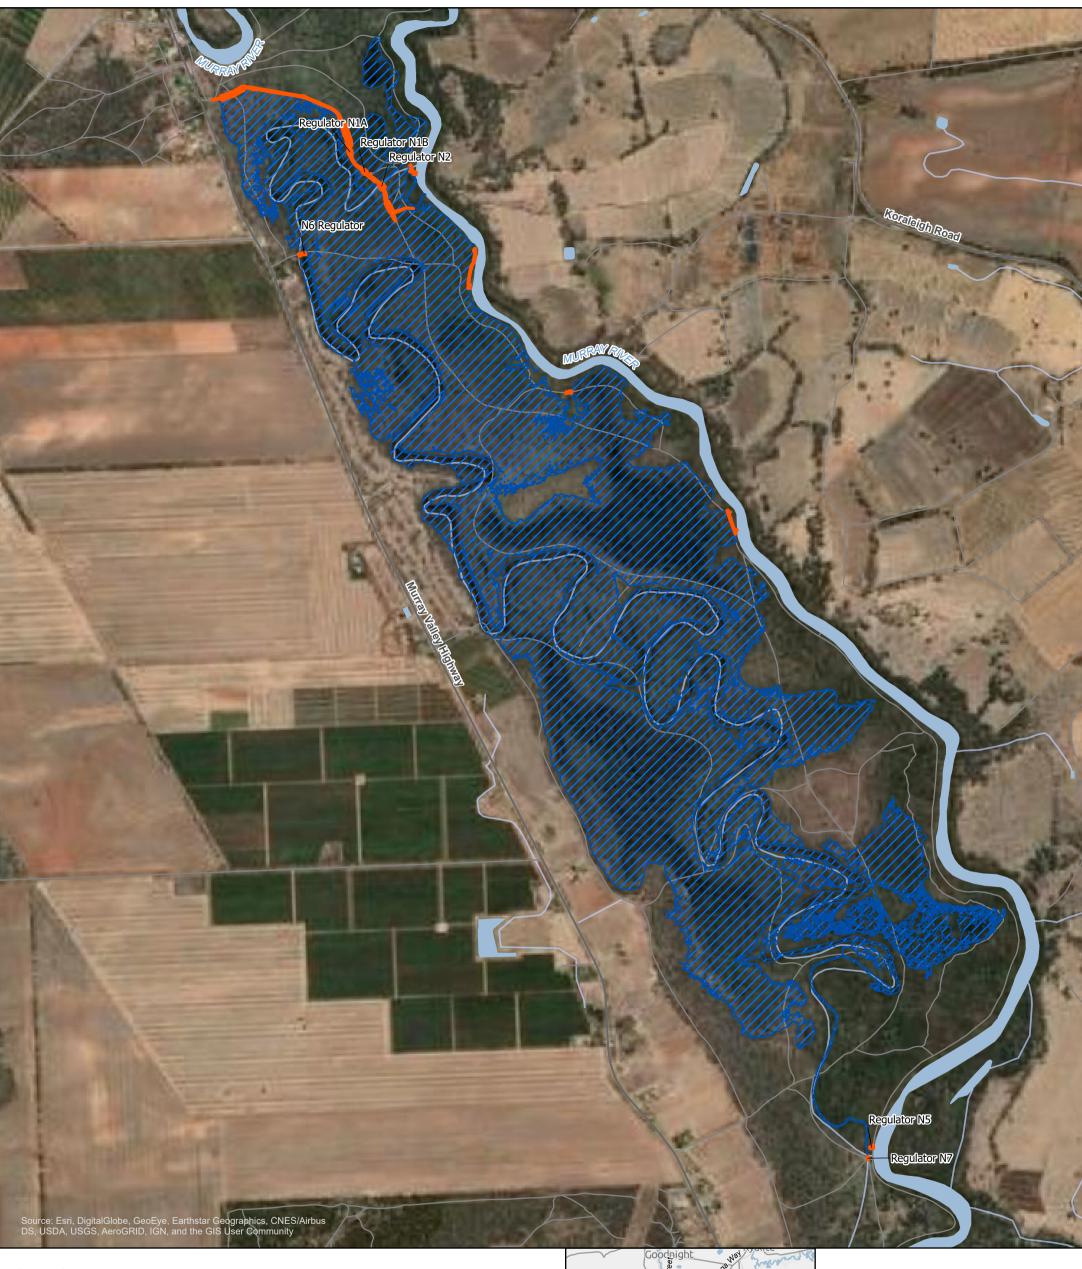

Inundation area VMFRP

**66**R8

DATA SOURCES
Aerial Image: Credits on Map;
© Commonwealth of Australia (Geoscience Australia) 2006
Geodata Topo 250k Series 3; Vicmap Data © State of Victoria 2019; GHD 2020; Jacobs 2020.