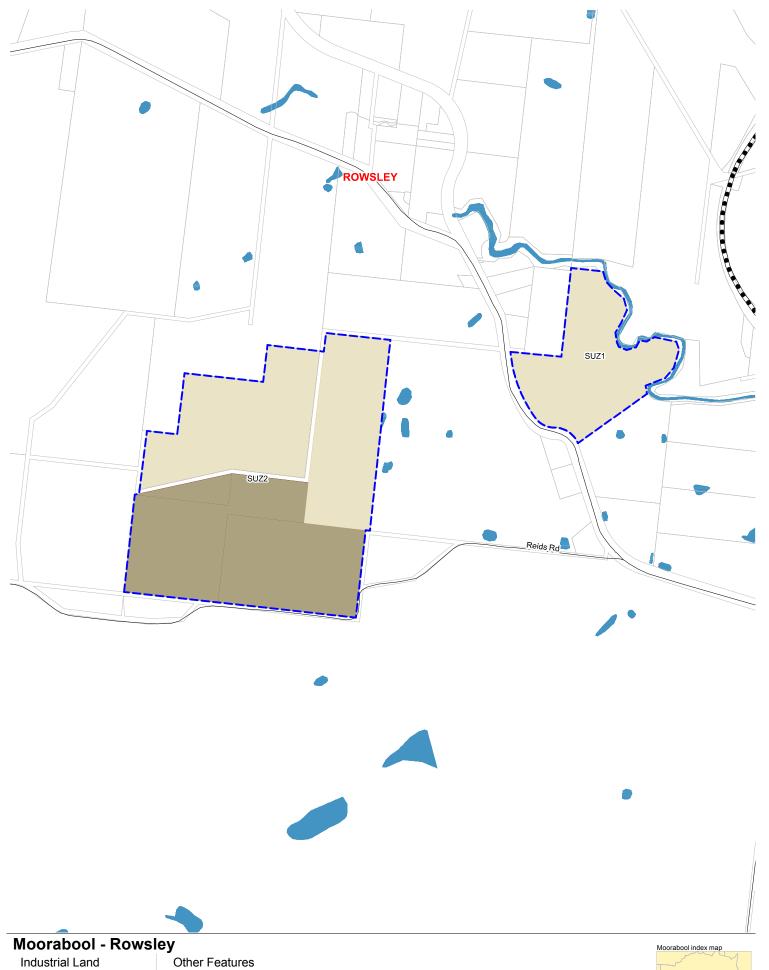

Unavailable

Supply Proposed Industrial

Cadastral boundary Municipality boundary Highway or Freeway

Major road ■● Passenger rail and station

Water feature IN1Z Industrial Land

zoning

The State of Victoria, Department of Transport, Planning and Local Infrastructure 2013, The State of Victoria does not warrant the accuracy or completeness of information in this publication and any person using or relying upon such information does so on the basis that the State of Victoria shall bear no responsibility or liability whatsoever for any errors, faults defects or omissions in the information