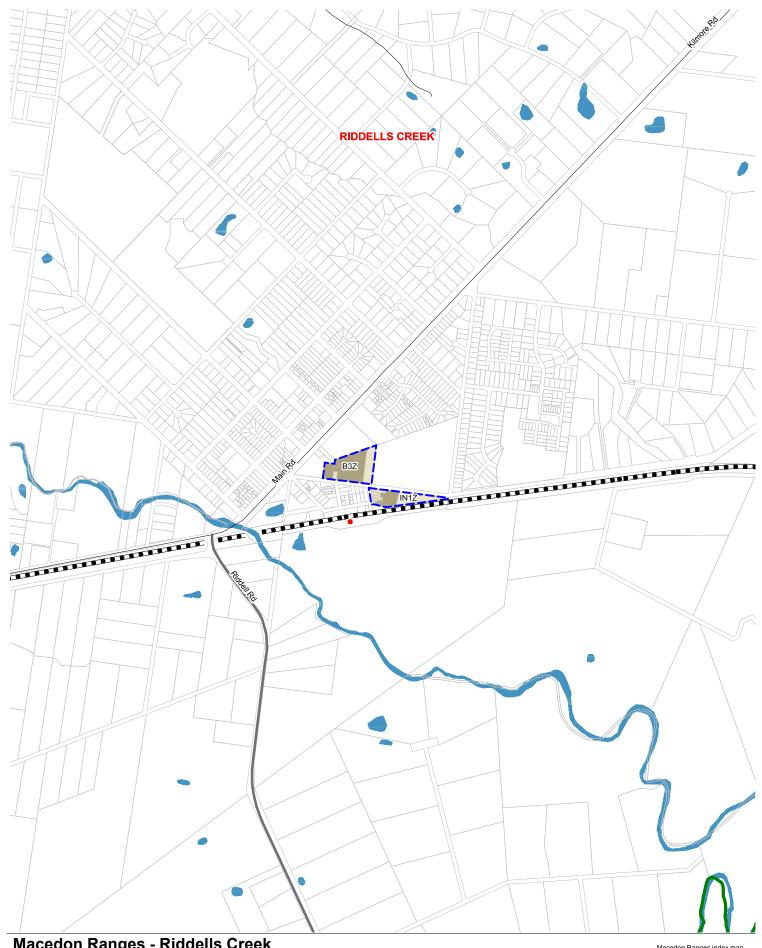

## Macedon Ranges - Riddells Creek

Industrial Land

Unavailable

Supply

Cadastral boundary Municipality boundary

Water feature

zoning

Highway or Freeway

 Major road ■● Passenger rail and station

IN1Z Industrial Land

The State of Victoria, Department of Transport, Planning and Local Infrastructure 2013. The State of Victoria does not warrant the accuracy or completeness of information in this publication and any person using or relying upon such information does so on the basis that the State of Victoria shall bear no responsibility or liability whatsoever for any errors, faults defects or omissions in the information