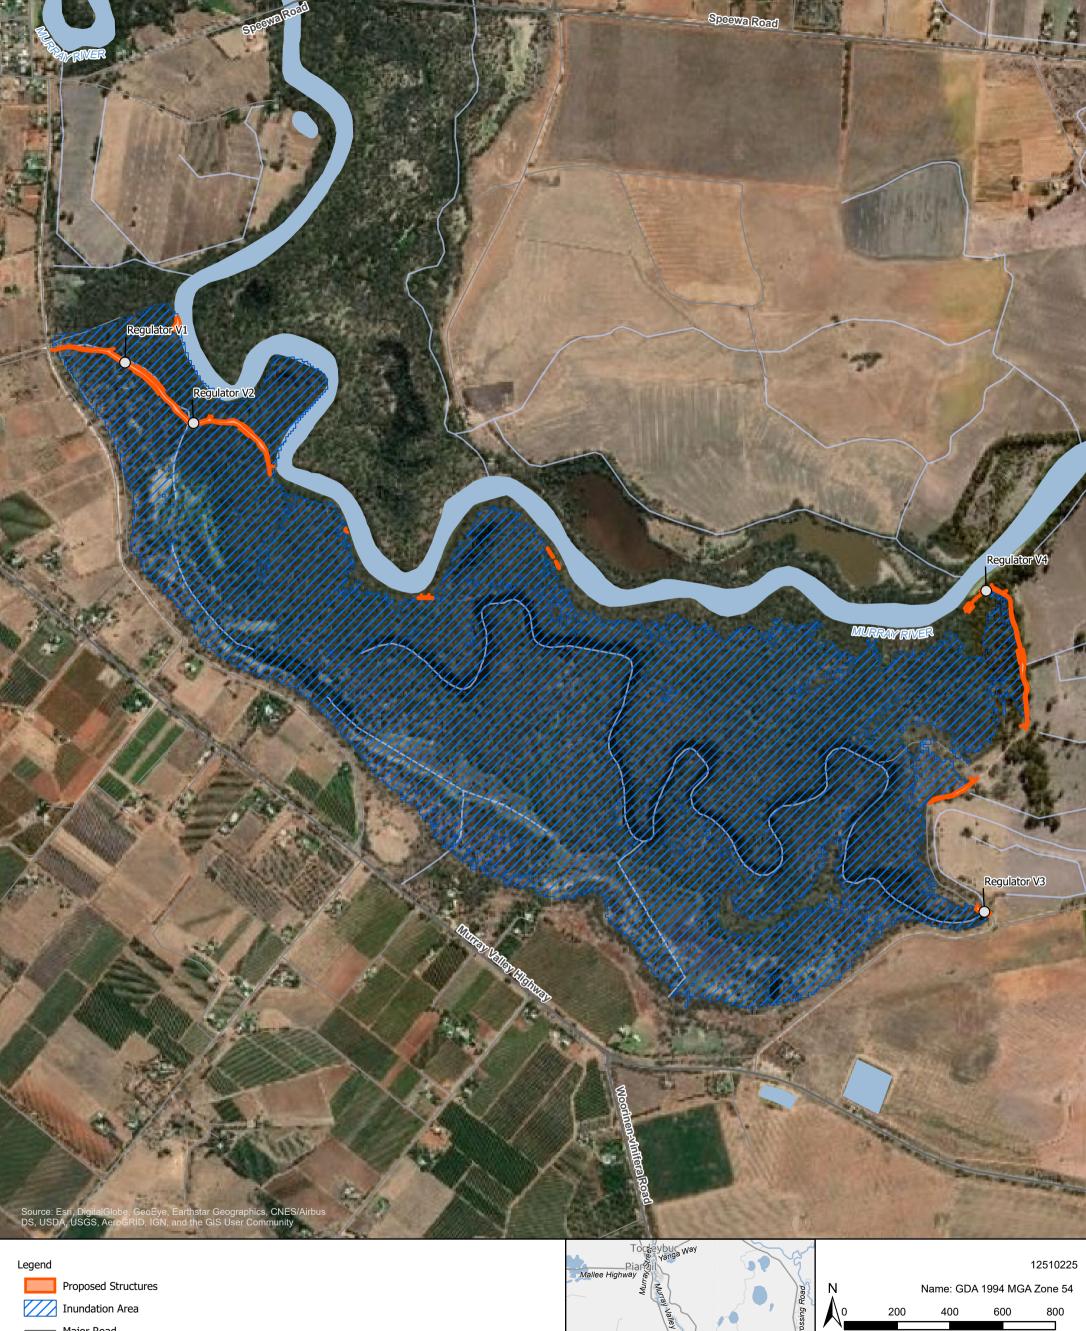

Metres

DATA SOURCES
Aerial Image: Credits on Map;
© Commonwealth of Australia (Geoscience Australia) 2006
Geodata Topo 250k Series 3; Vicmap Data © State of Victoria 2019; GHD 2020; Jacobs 2020.

COPYRIGHT: The concepts and information contained in this document are the copyright of Jacobs. Use or copying of the document in whole or in part without the written permission of Jacobs constitutes an infringement of copyright. Jacobs does not warrant that this document is definitive nor free of error and does not accept liability for any loss caused or arising from reliance upon information provided herein.