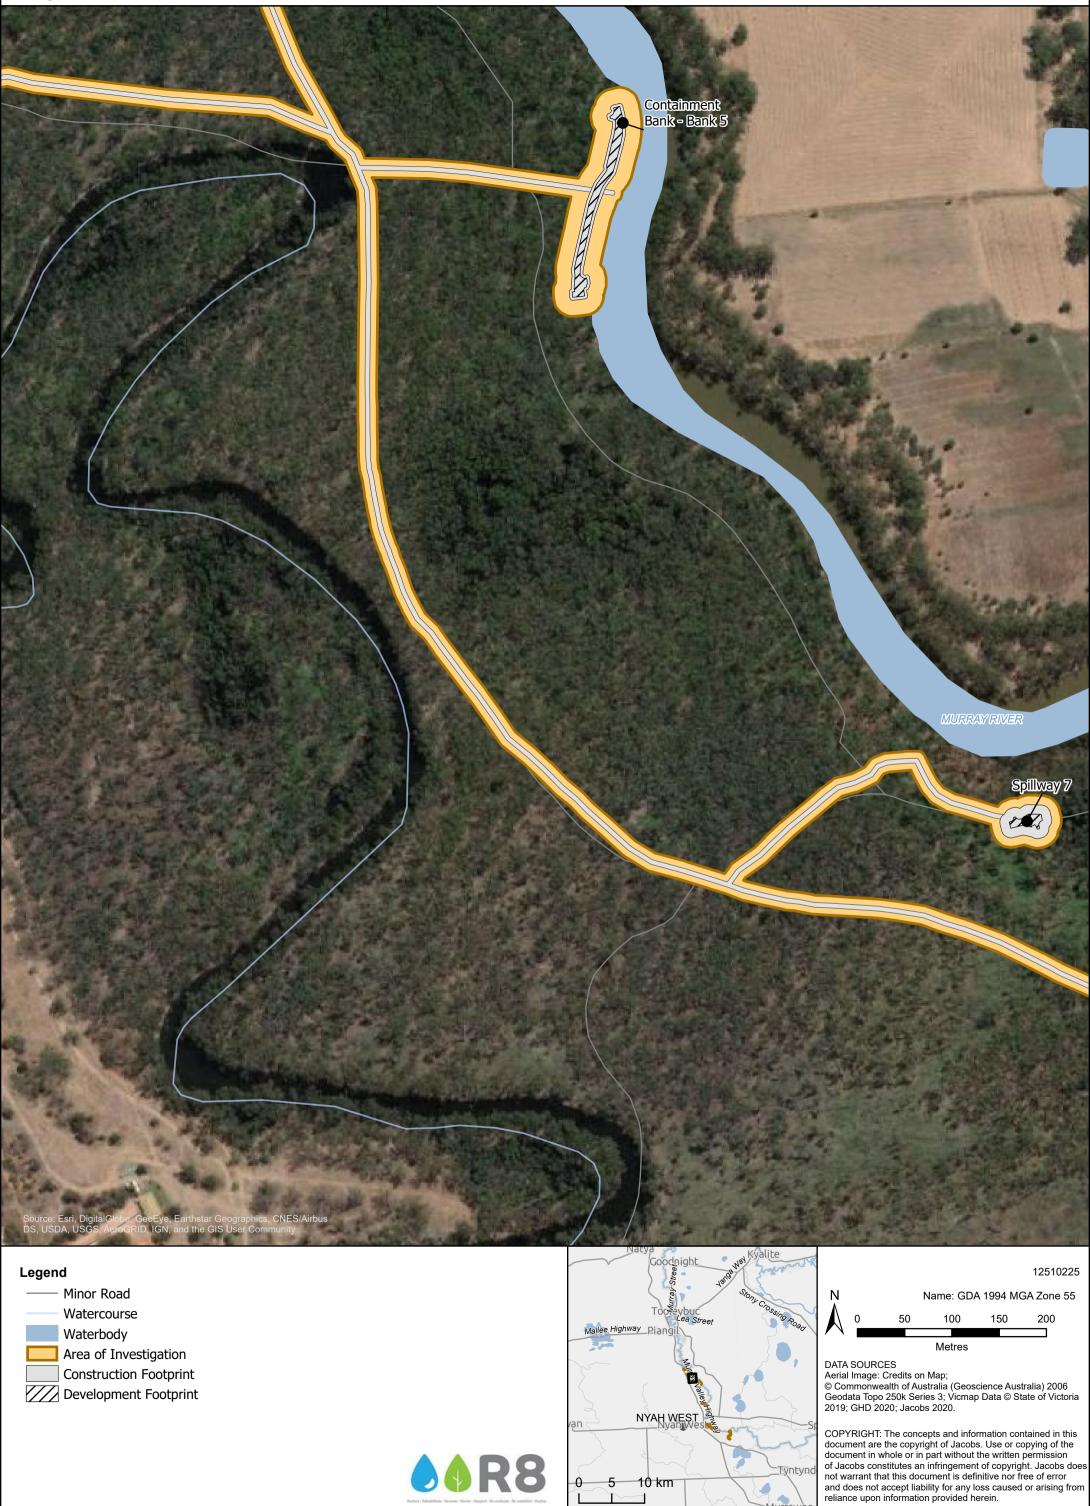

Waterbody

Mallee Highway Piangil NYAH WEST van 10 km

Metres

DATA SOURCES Aerial Image: Credits on Map;

2019; GHD 2020; Jacobs 2020.

© Commonwealth of Australia (Geoscience Australia) 2006 Geodata Topo 250k Series 3; Vicmap Data © State of Victoria

COPYRIGHT: The concepts and information contained in this document are the copyright of Jacobs. Use or copying of the document in whole or in part without the written permission of Jacobs constitutes an infringement of copyright. Jacobs does not warrant that this document is definitive nor free of error and does not accept liability for any loss caused or arising from reliance upon information provided herein.