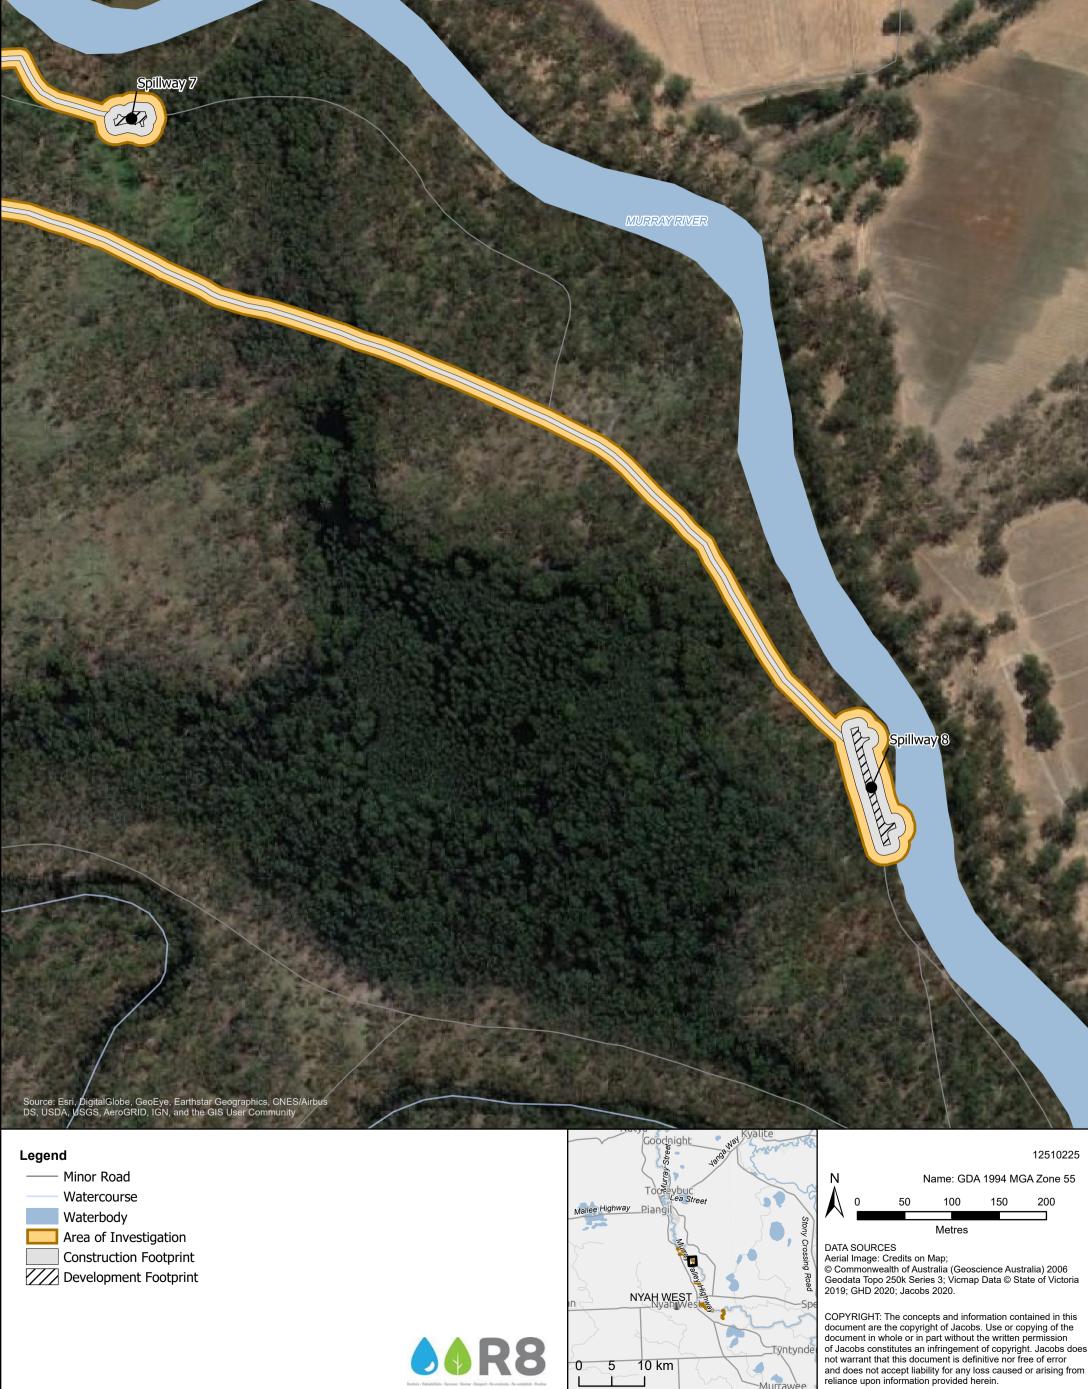

Waterbody

Mallee Highway Piangil NYAH WEST van 10 km

Metres

DATA SOURCES Aerial Image: Credits on Map;

2019; GHD 2020; Jacobs 2020.

© Commonwealth of Australia (Geoscience Australia) 2006 Geodata Topo 250k Series 3; Vicmap Data © State of Victoria

COPYRIGHT: The concepts and information contained in this document are the copyright of Jacobs. Use or copying of the document in whole or in part without the written permission of Jacobs constitutes an infringement of copyright. Jacobs does not warrant that this document is definitive nor free of error and does not accept liability for any loss caused or arising from reliance upon information provided herein.