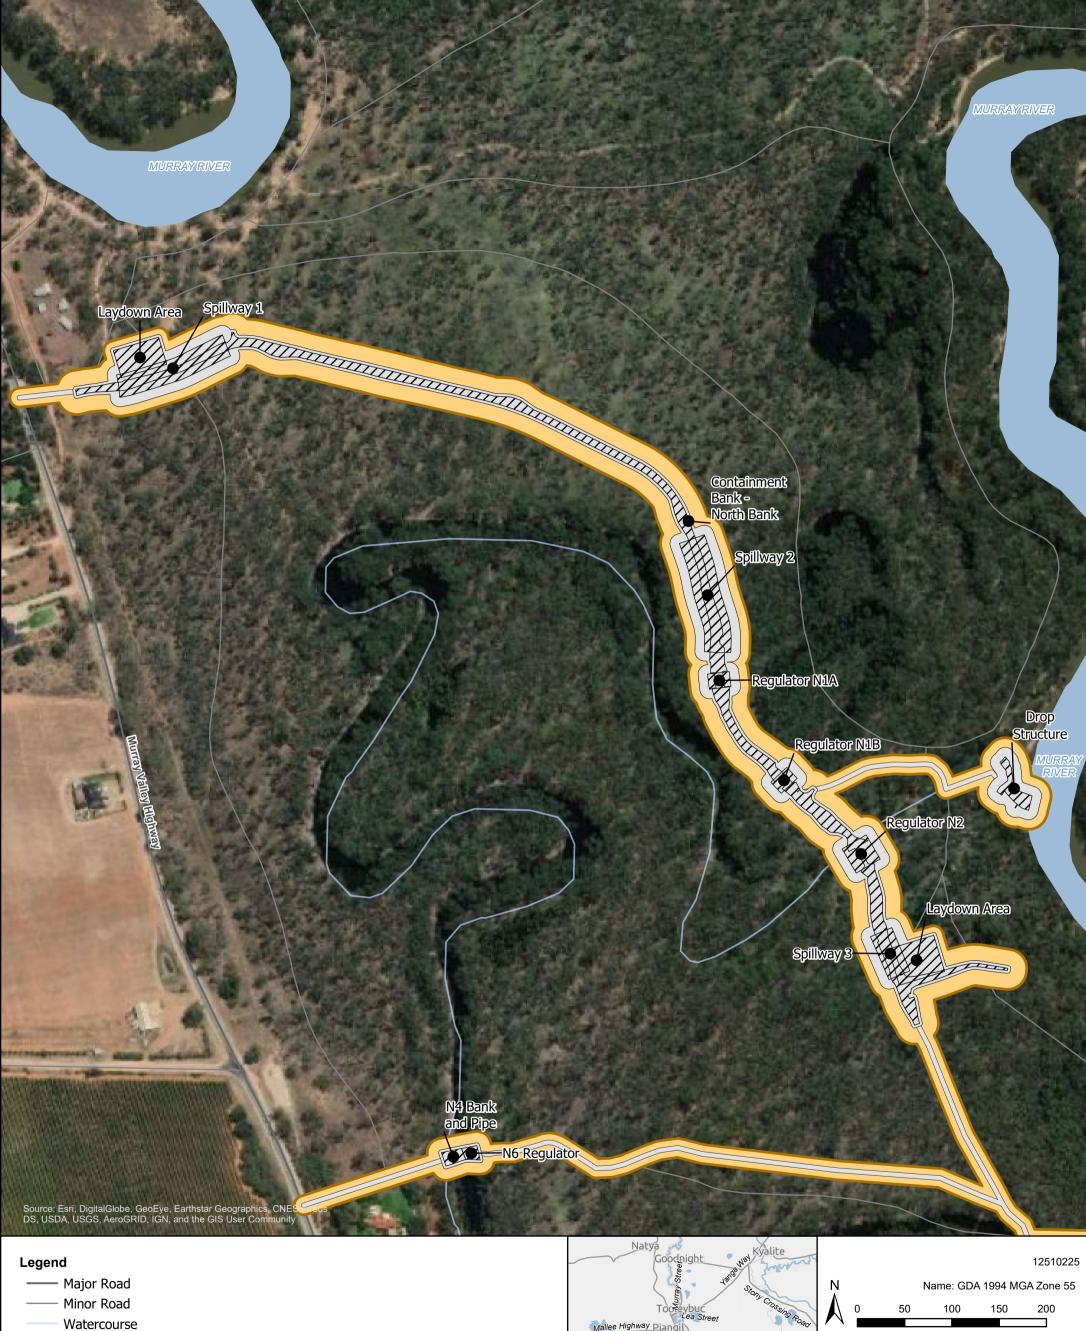

Waterbody

Mallee Highway Piangil NYAH WEST van 10 km

Metres

DATA SOURCES Aerial Image: Credits on Map;

2019; GHD 2020; Jacobs 2020.

© Commonwealth of Australia (Geoscience Australia) 2006 Geodata Topo 250k Series 3; Vicmap Data © State of Victoria

COPYRIGHT: The concepts and information contained in this document are the copyright of Jacobs. Use or copying of the document in whole or in part without the written permission of Jacobs constitutes an infringement of copyright. Jacobs does not warrant that this document is definitive nor free of error and does not accept liability for any loss caused or arising from reliance upon information provided herein.