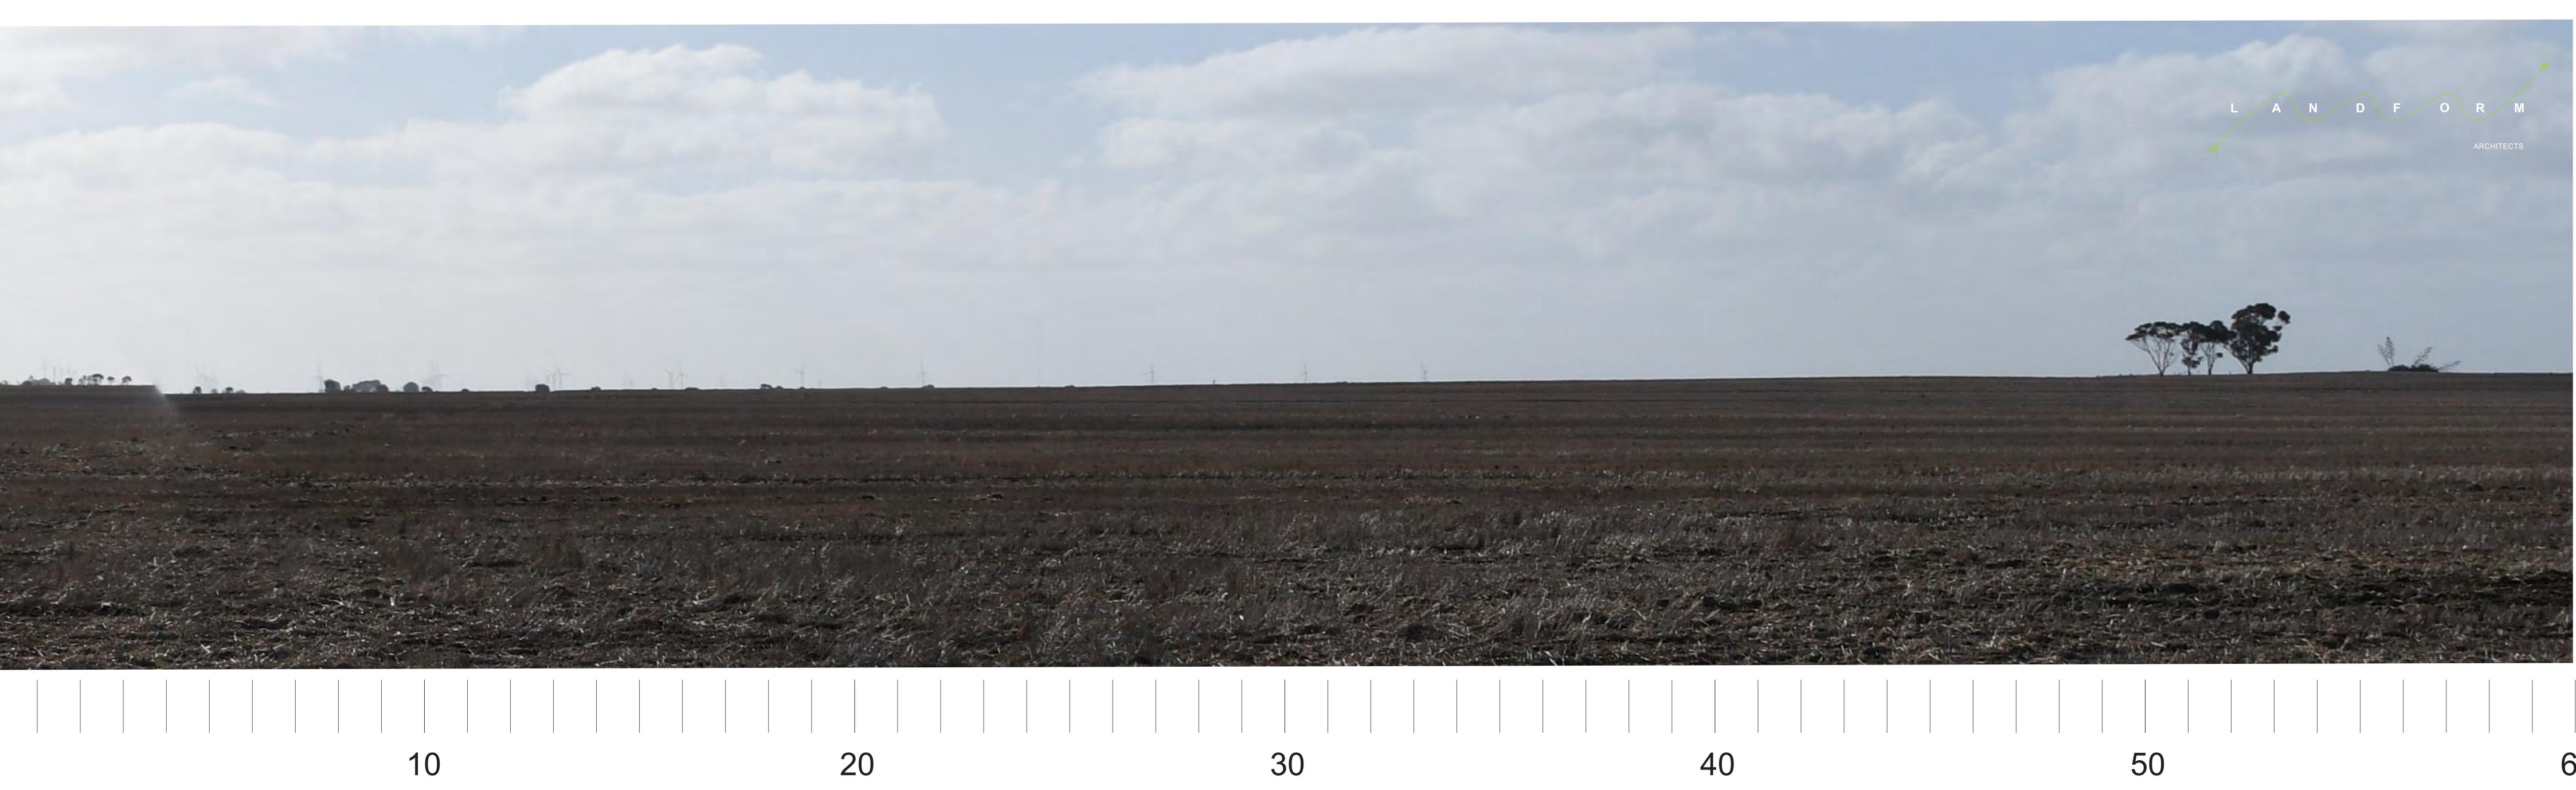

| ra: Nikon D850 | Murra Warra Trials |                 |  |
|----------------|--------------------|-----------------|--|
| Nikkor 70mm    | Project No:        | Drawing No: Ls1 |  |
|                | Date:              | Drawing size:   |  |
|                | Drawn by: HB       | Reviewed by: HB |  |
|                |                    |                 |  |