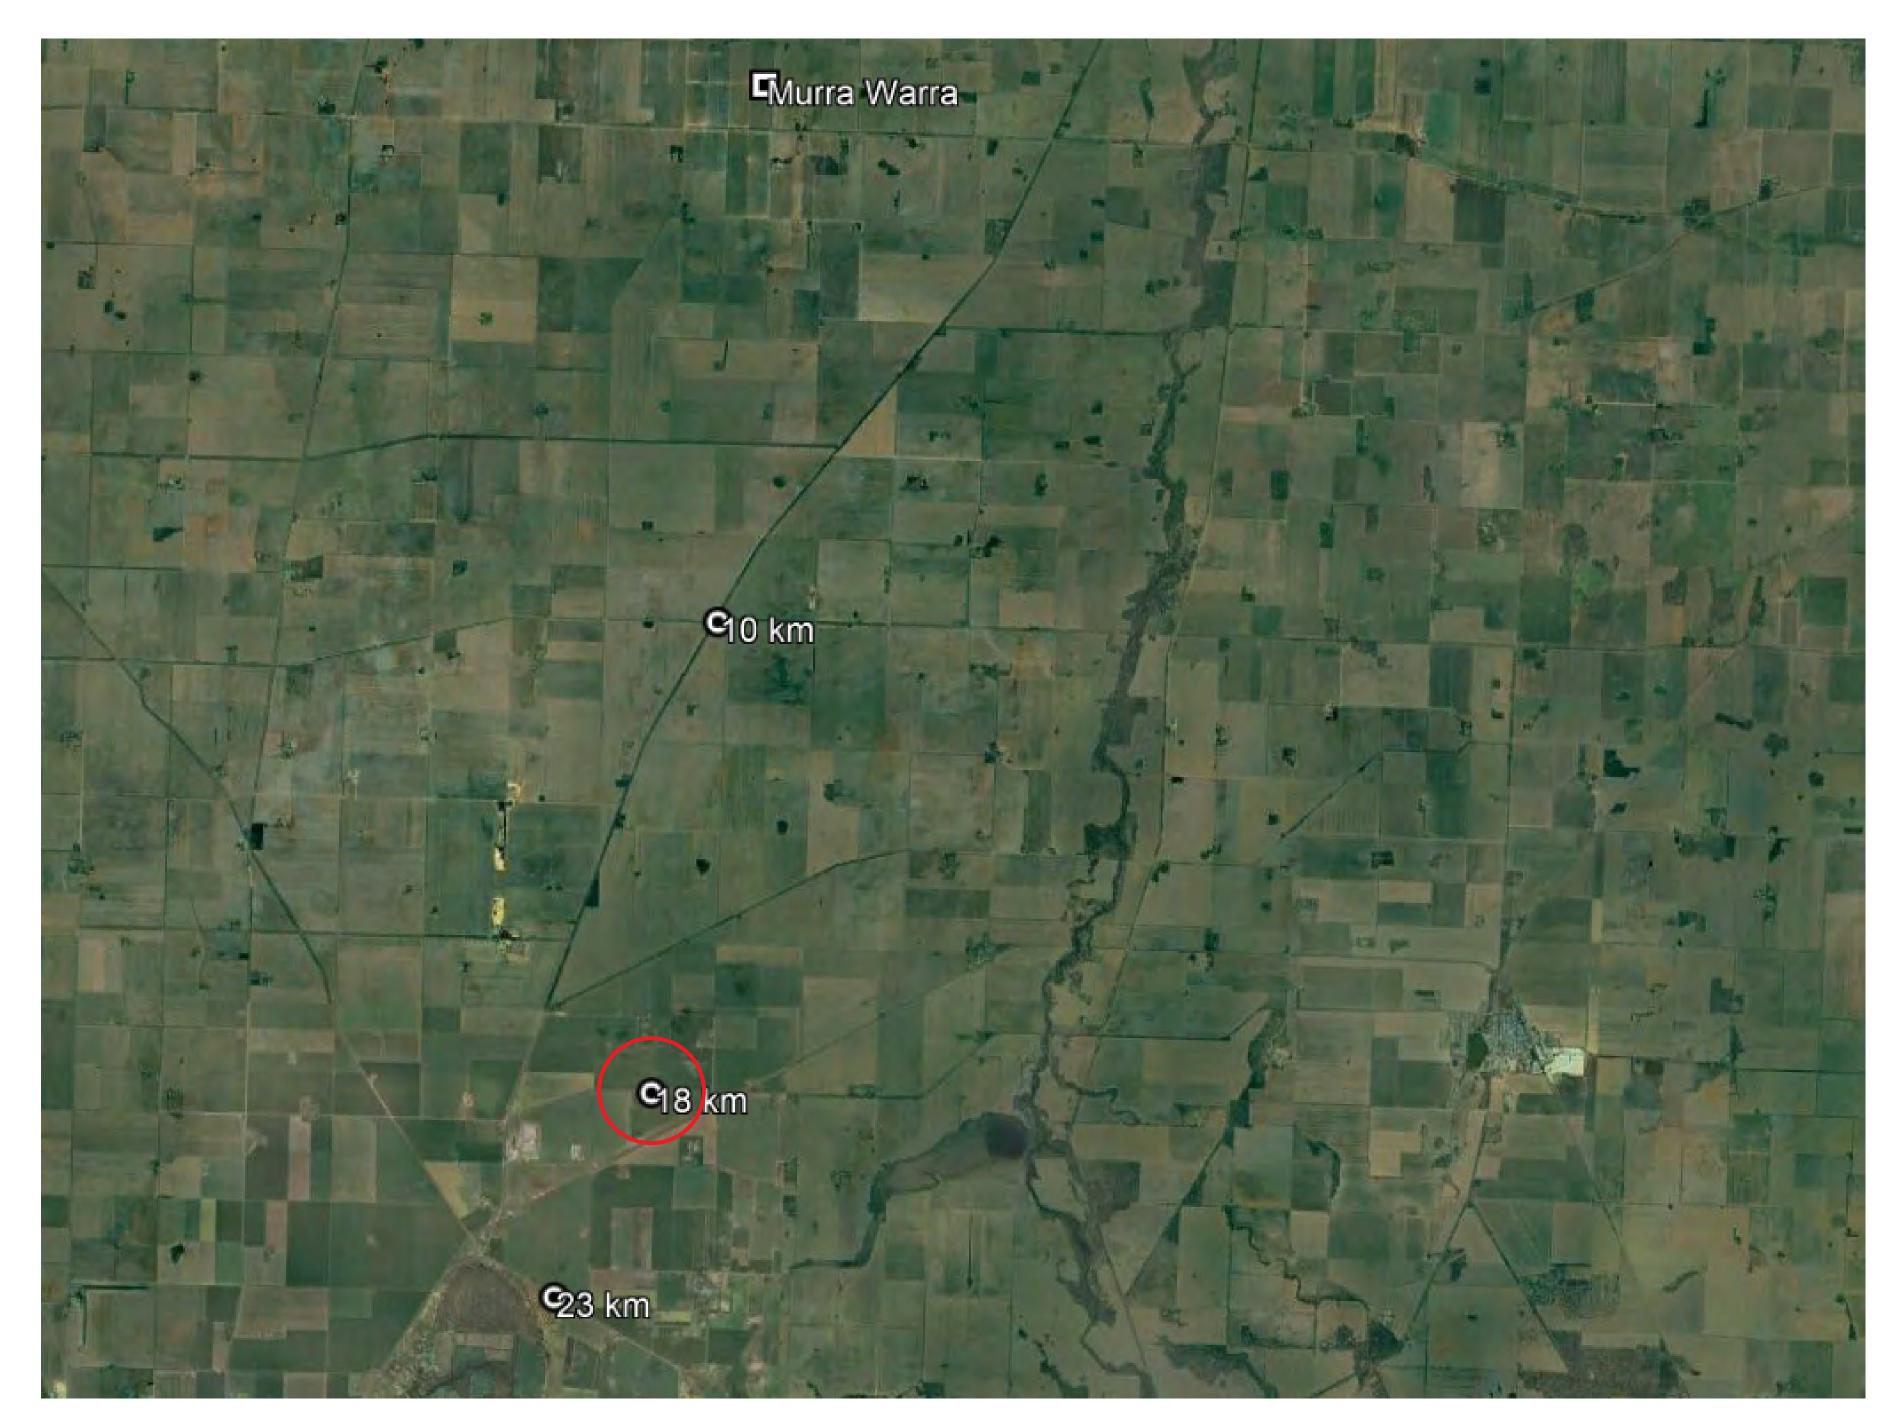

Drawing No: Ls1

Drawing size:

Scale: N/A

|       |      |         | Came  |
|-------|------|---------|-------|
| Issue | Date | Details | Lens  |
|       |      |         | LCI15 |
|       |      |         |       |
|       |      |         |       |
|       |      |         |       |