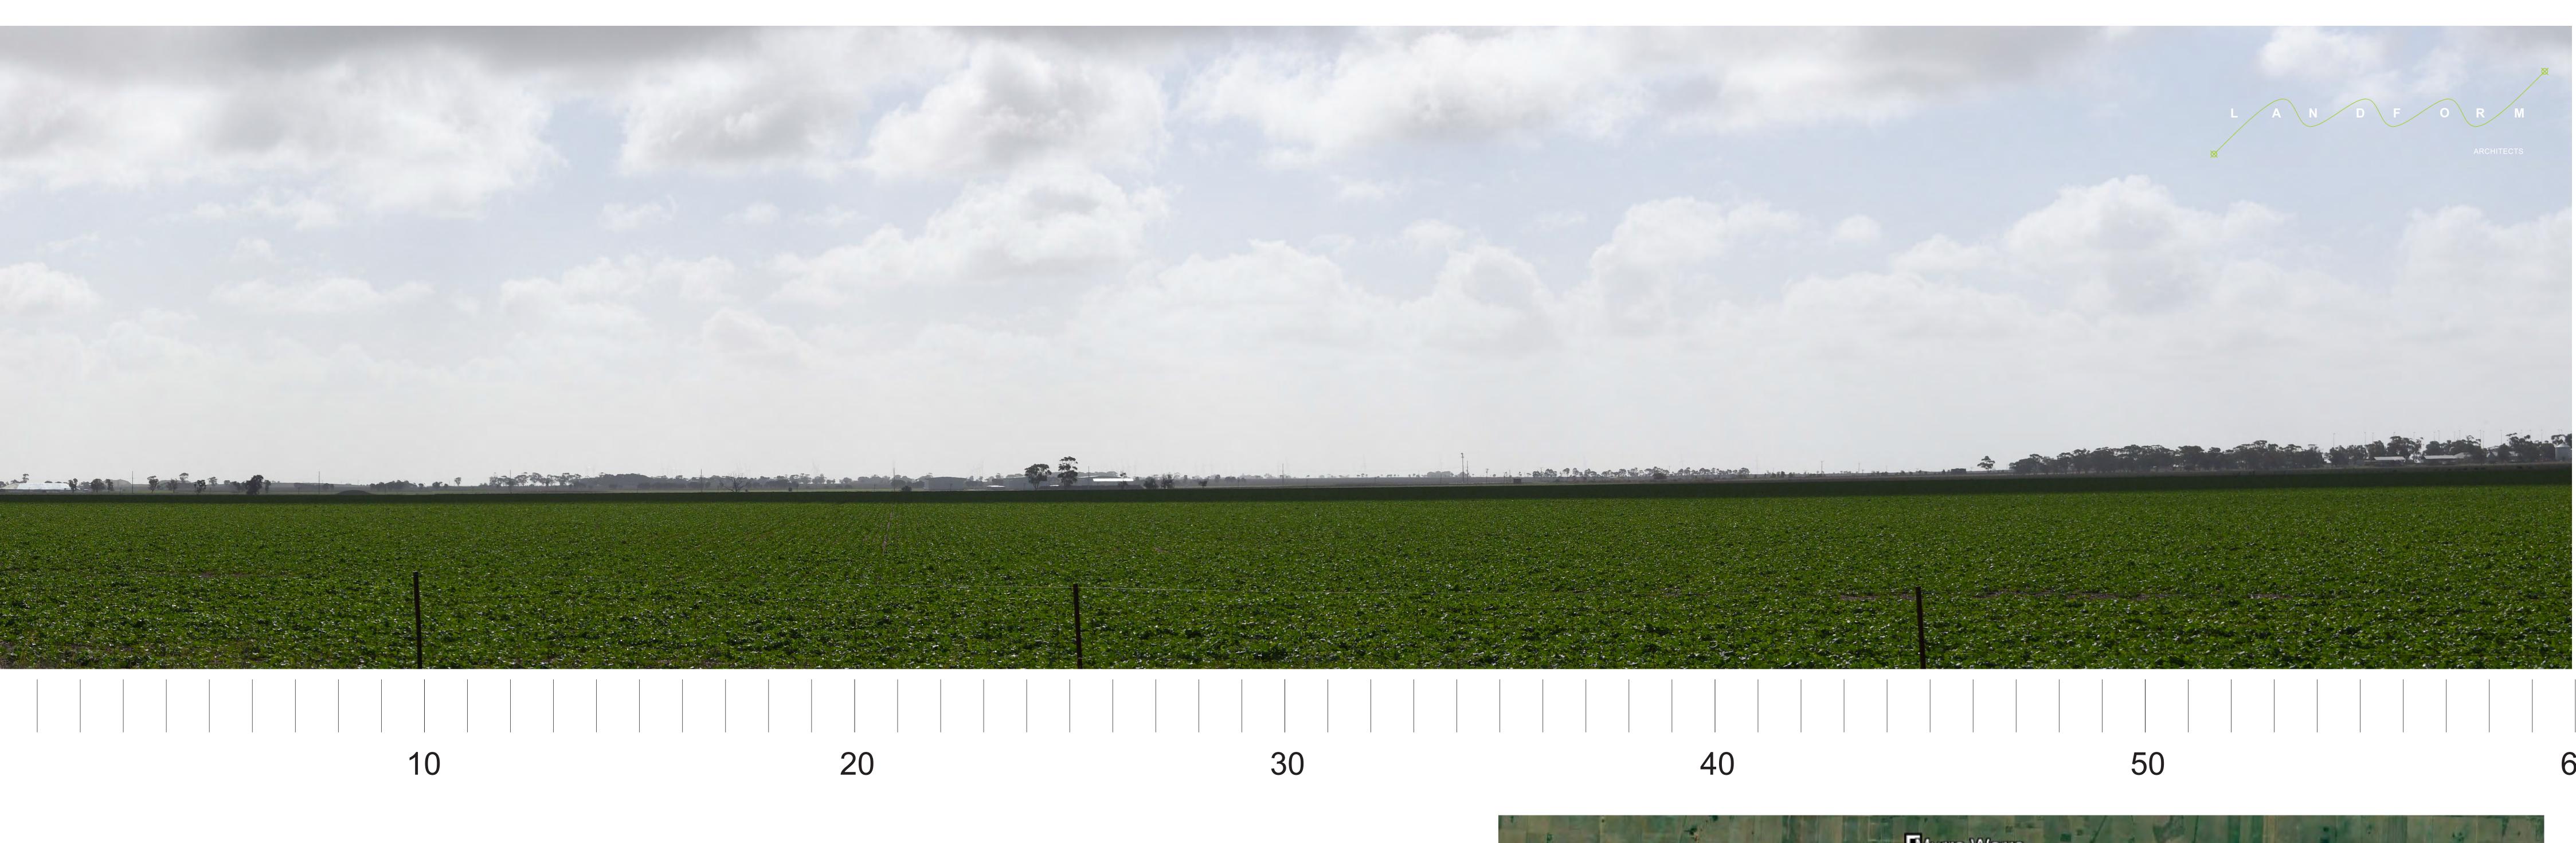

Camera: Nikon D850 Lens: Nikkor 70mm

| Murra Warra Trials |    |               |     |
|--------------------|----|---------------|-----|
| Project No:        |    | Drawing No:   | Ls1 |
| Date:              |    | Drawing size: |     |
| Drawn by:          | НВ | Reviewed by:  | НВ  |
| Issue:             | A  | Scale: N/A    |     |