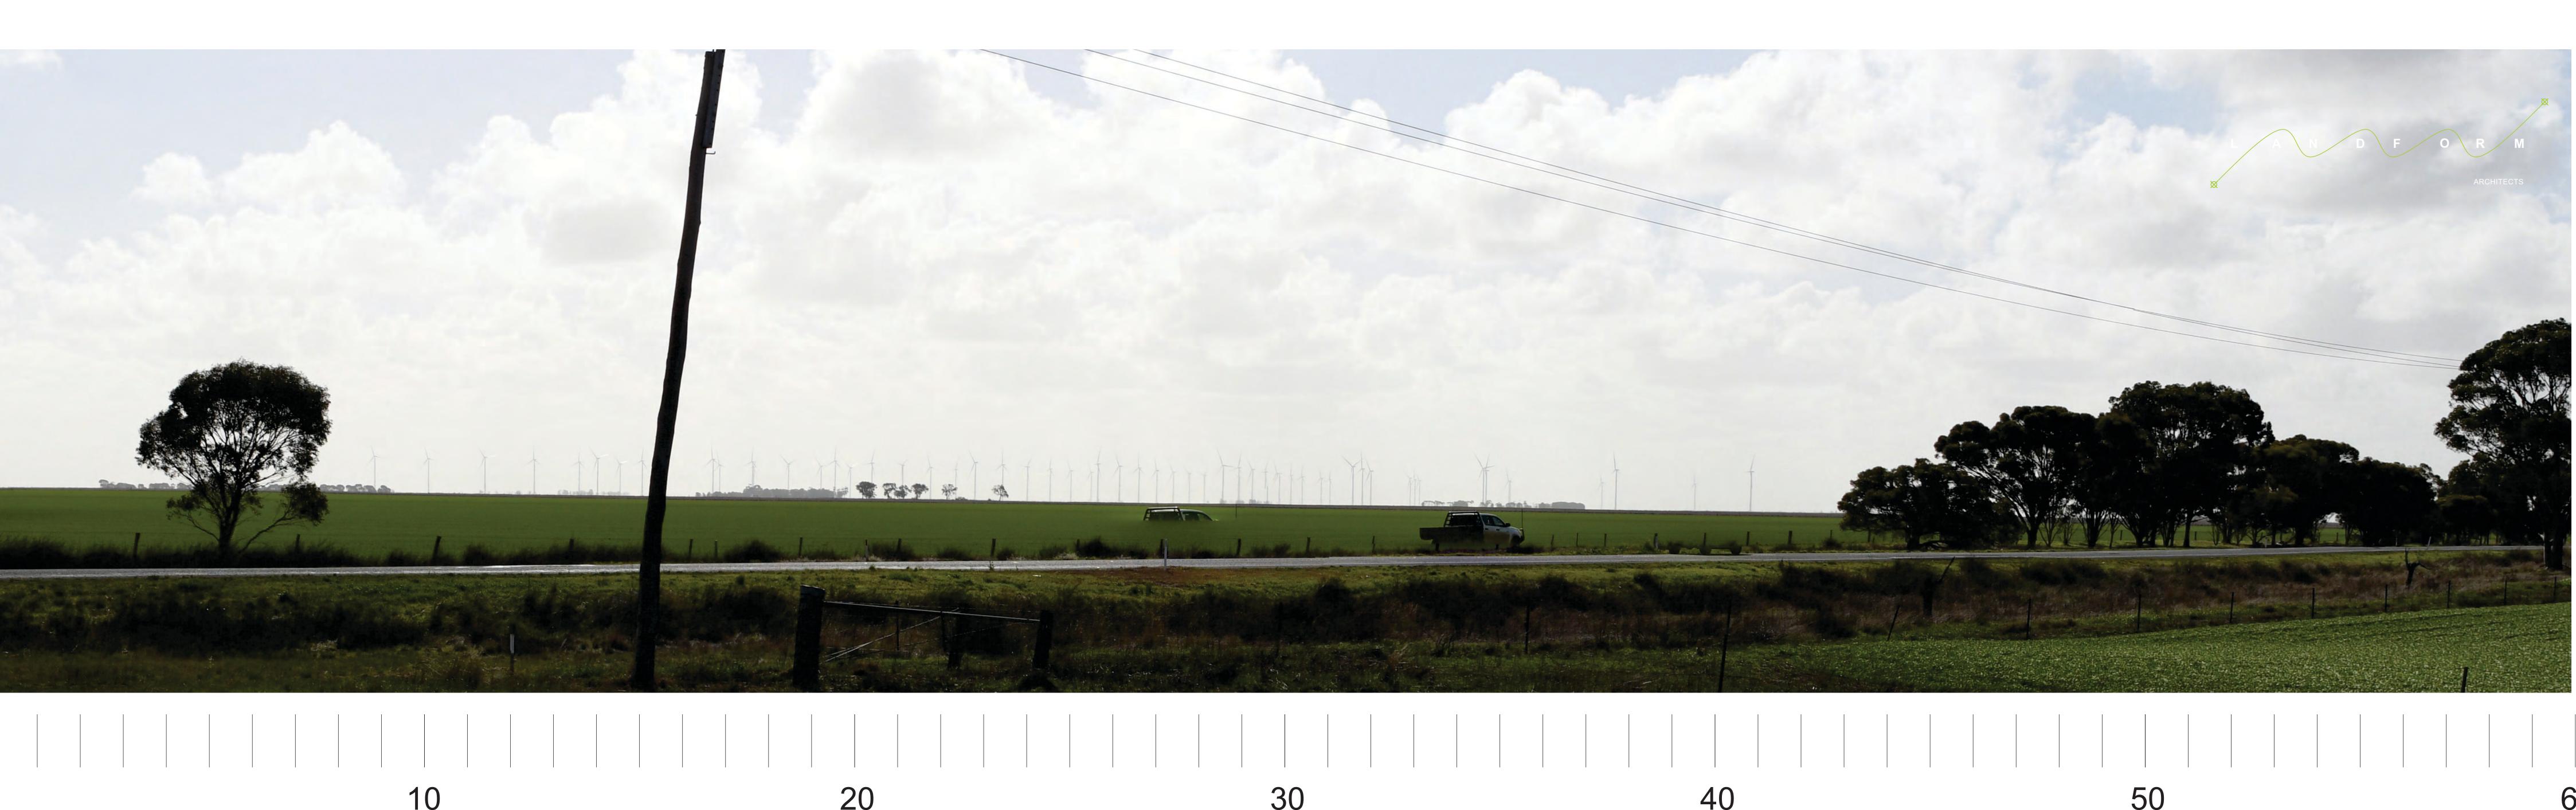

Camera: Nikon D850 Lens: Nikkor 70mm

| Murra Warra Trials |    |               |     |
|--------------------|----|---------------|-----|
| Project No:        |    | Drawing No:   | Ls1 |
| Date:              |    | Drawing size: |     |
| Drawn by:          | НВ | Reviewed by:  | НВ  |
| Issue:             | A  | Scale: N/A    |     |