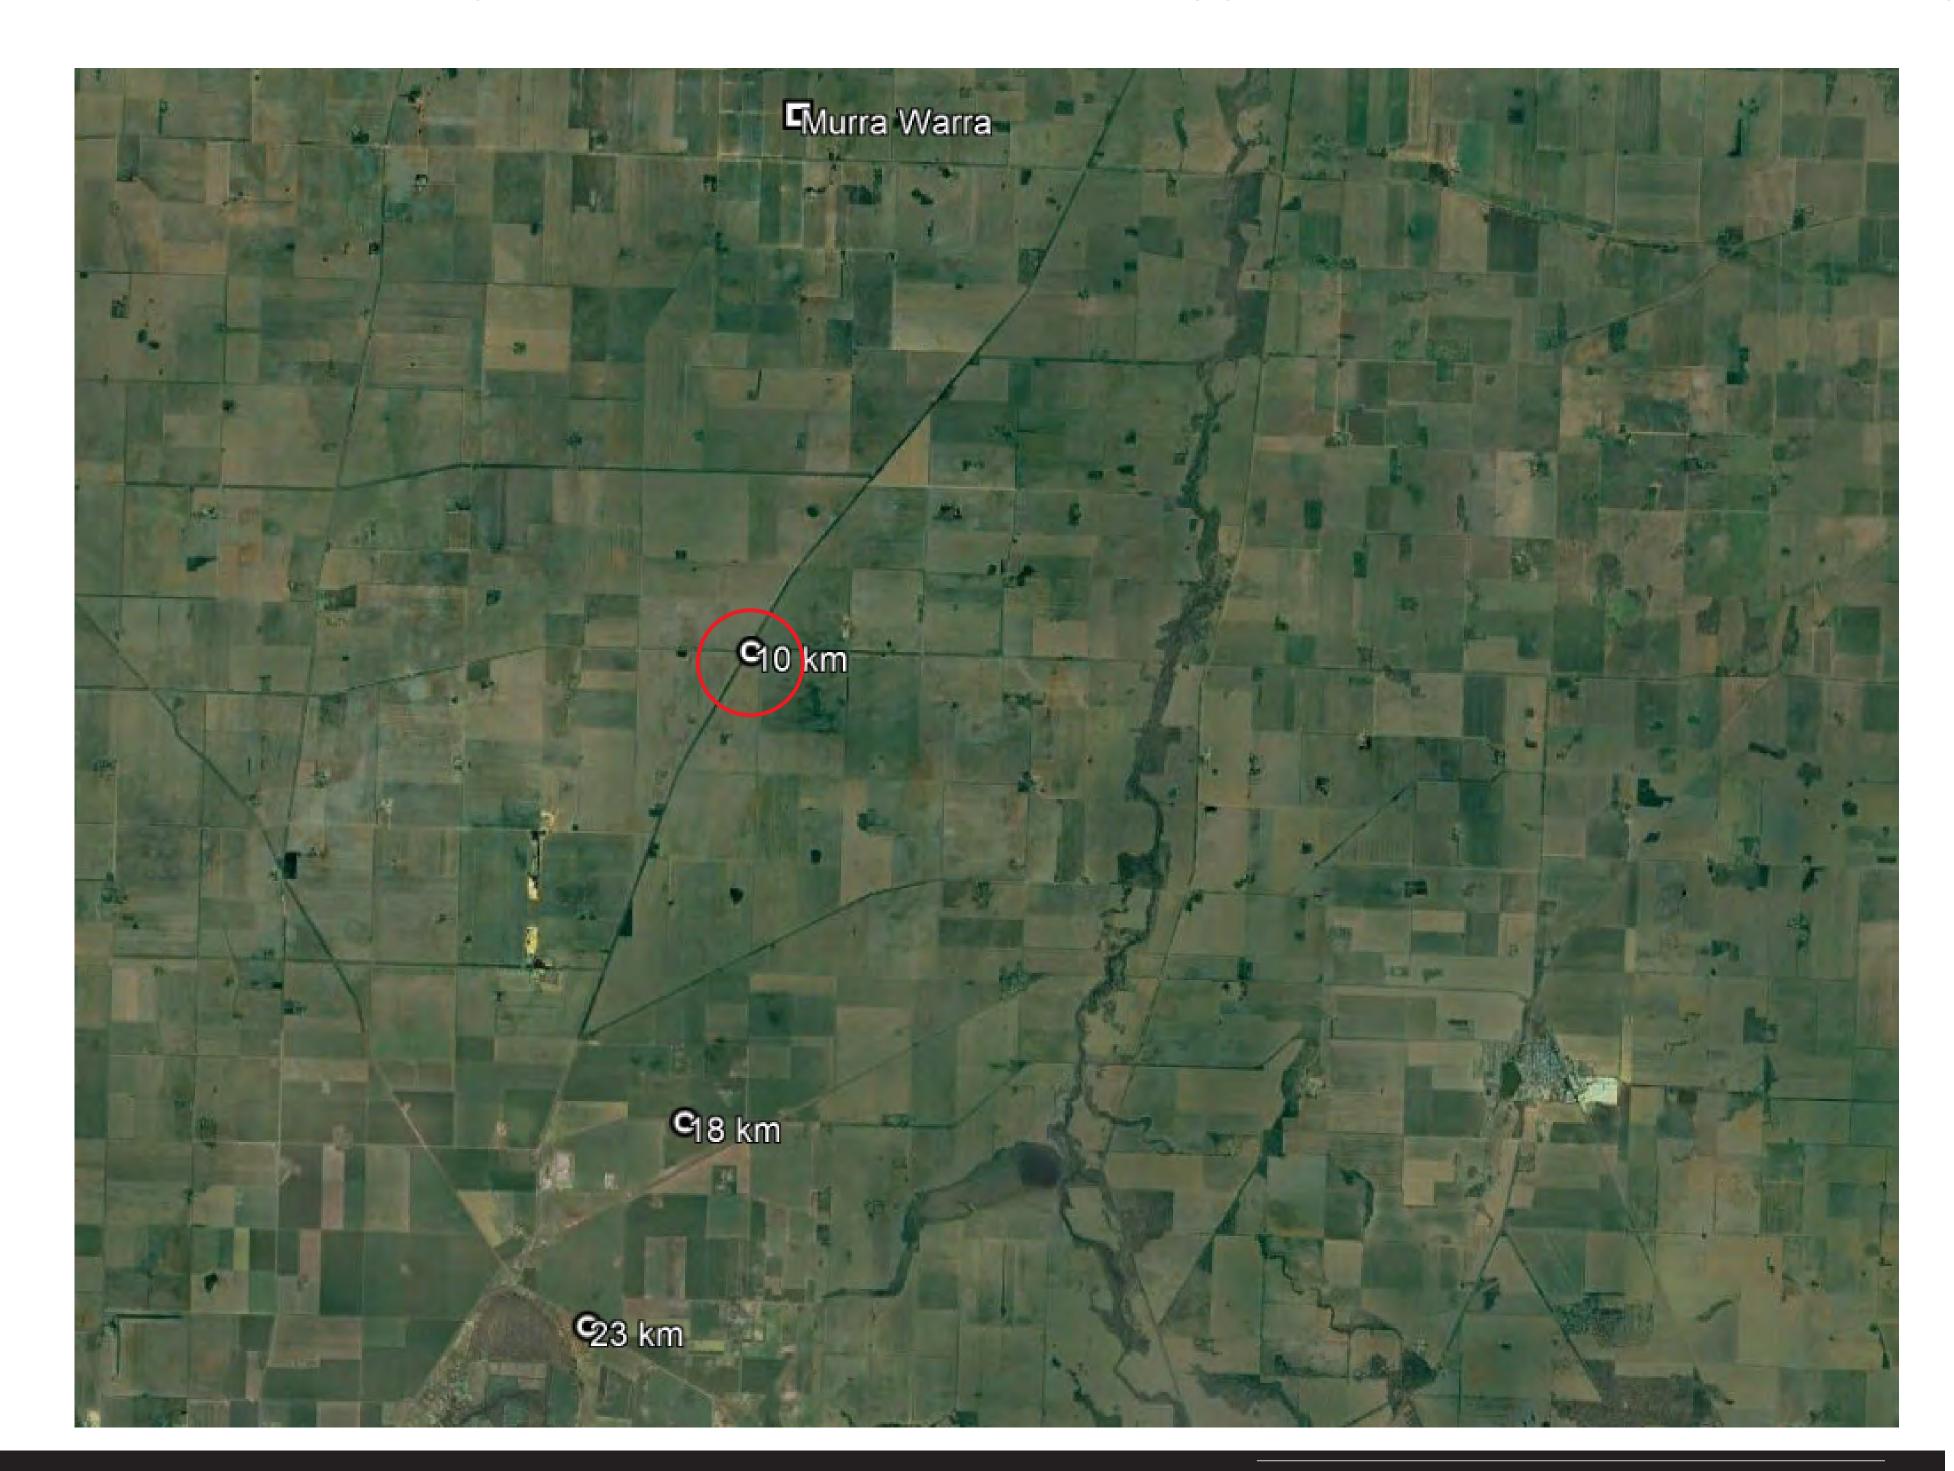

| nera: Nikon D850 | Murra Warra Tri |  |  |
|------------------|-----------------|--|--|
| ns: Nikkor 70mm  | Project No:     |  |  |
|                  | Date:           |  |  |
|                  | Drawn hy: HR    |  |  |