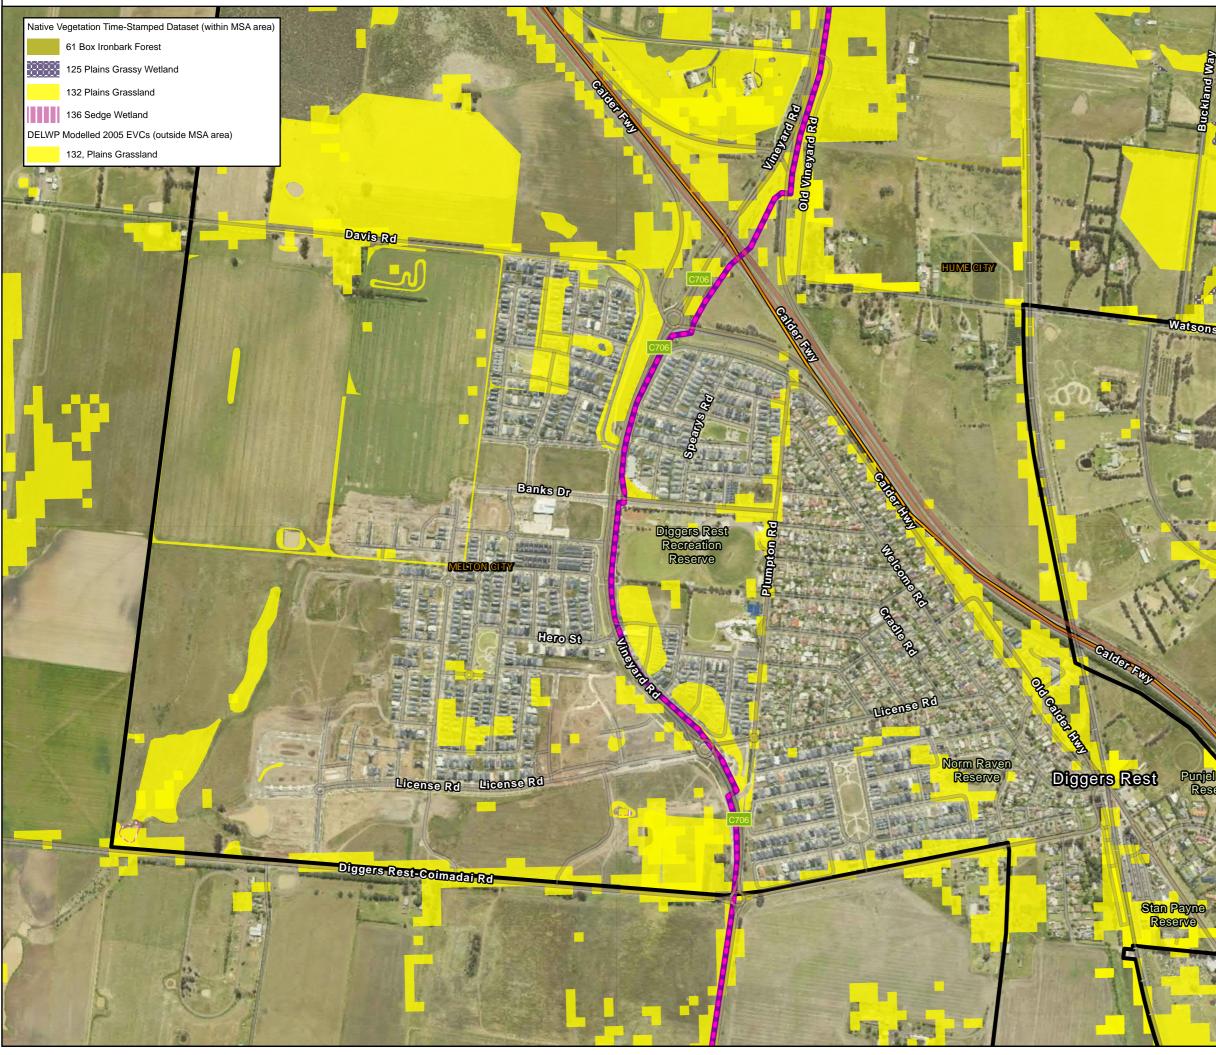

# S2M Interconnector Ecology: Map 3 of 15

 $Path: J: \label{eq:likelihood} Path: J: \label{eq:likelihood} Southern \label{eq:likelihood} WIN \label{eq:likelihood} Southern \label{eq:likelihood} VIN \label{eq:likelihood} Southern \label{eq:likelihood} Southern \label{eq:likelihood} VIN \label{eq:likelihood} Southern \label{eq:likelihood} Southern \label{eq:likelihood} VIN \label{eq:likelihood} Southern \label{eq:likelihood} Souther$ 