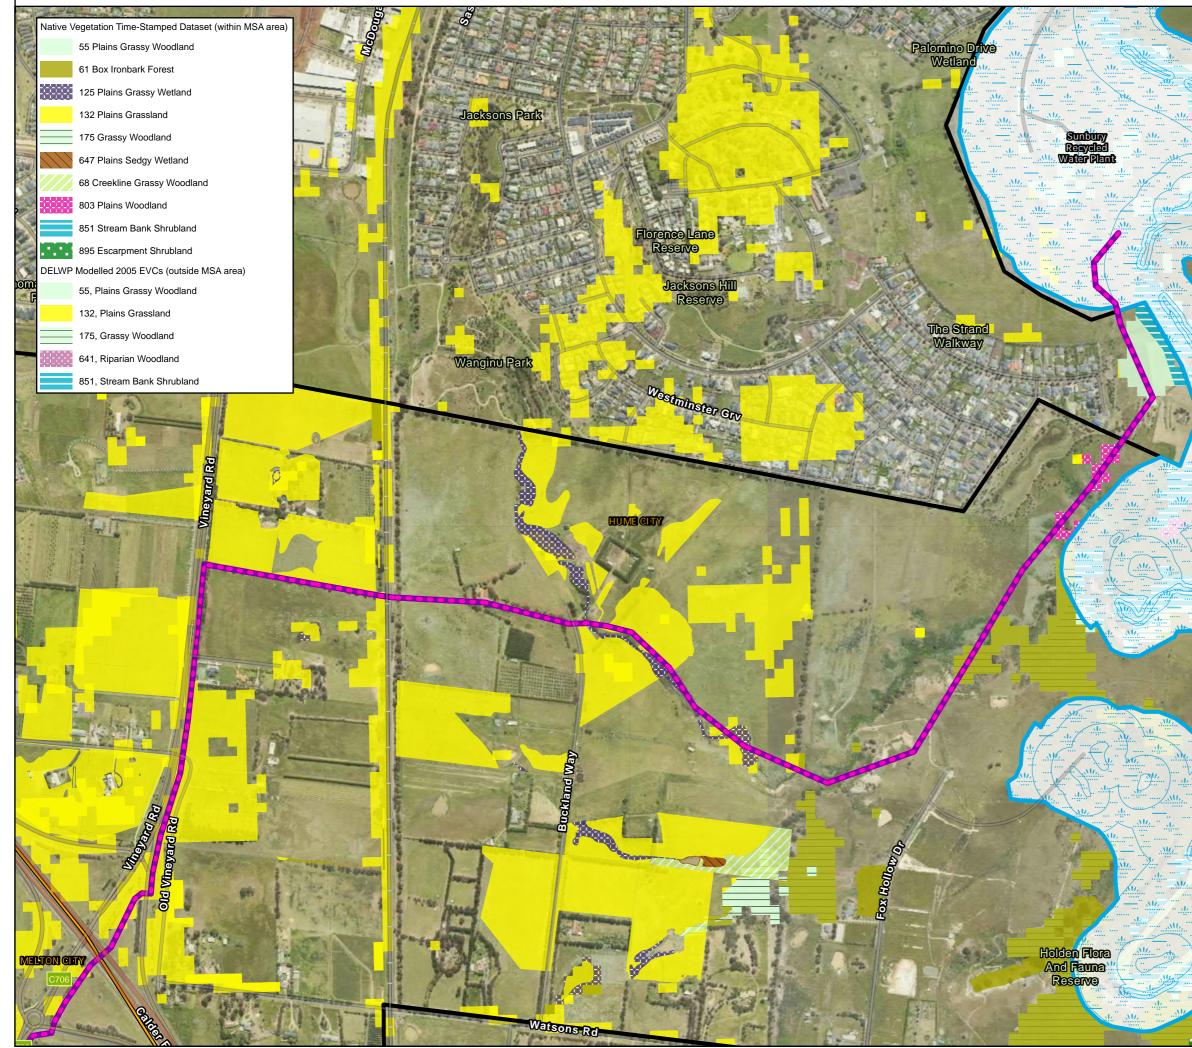

### S2M Interconnector Ecology: Map 2 of 15

 $Path: J: IE\Projects\03\_Southern\IA314600\WIN\Spatial\ArcPro\IA3146XX\_WIN\_Working\IA314600\_WIN\_Working\arx$ 