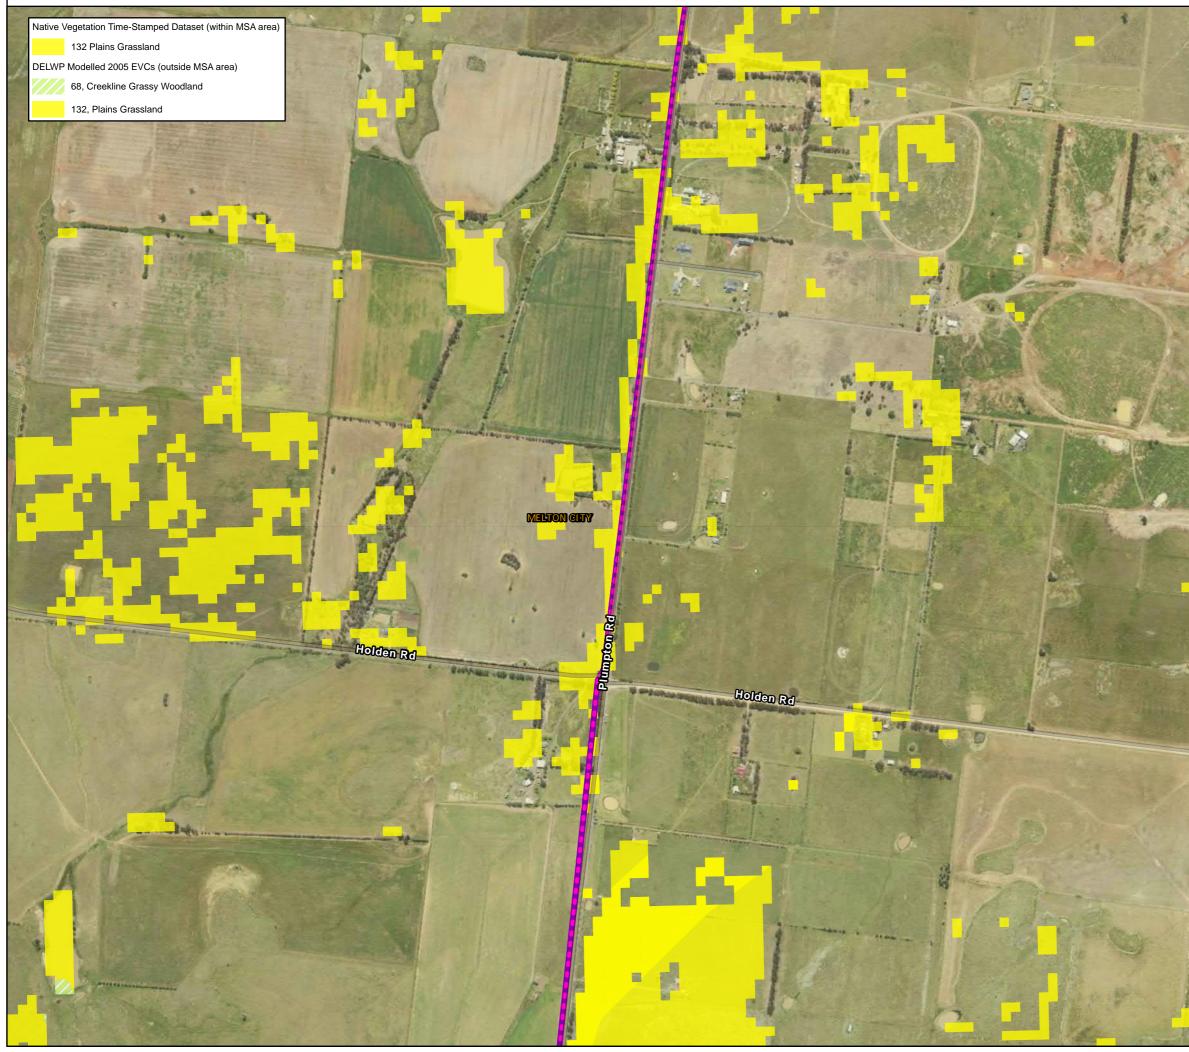

### S2M Interconnector Ecology: Map 2 of 15

 $Path: J: IE\Projects\03\_Southern\IA314600\WIN\Spatial\ArcPro\IA3146XX\_WIN\_Working\IA314600\_WIN\_Working\arx$ 