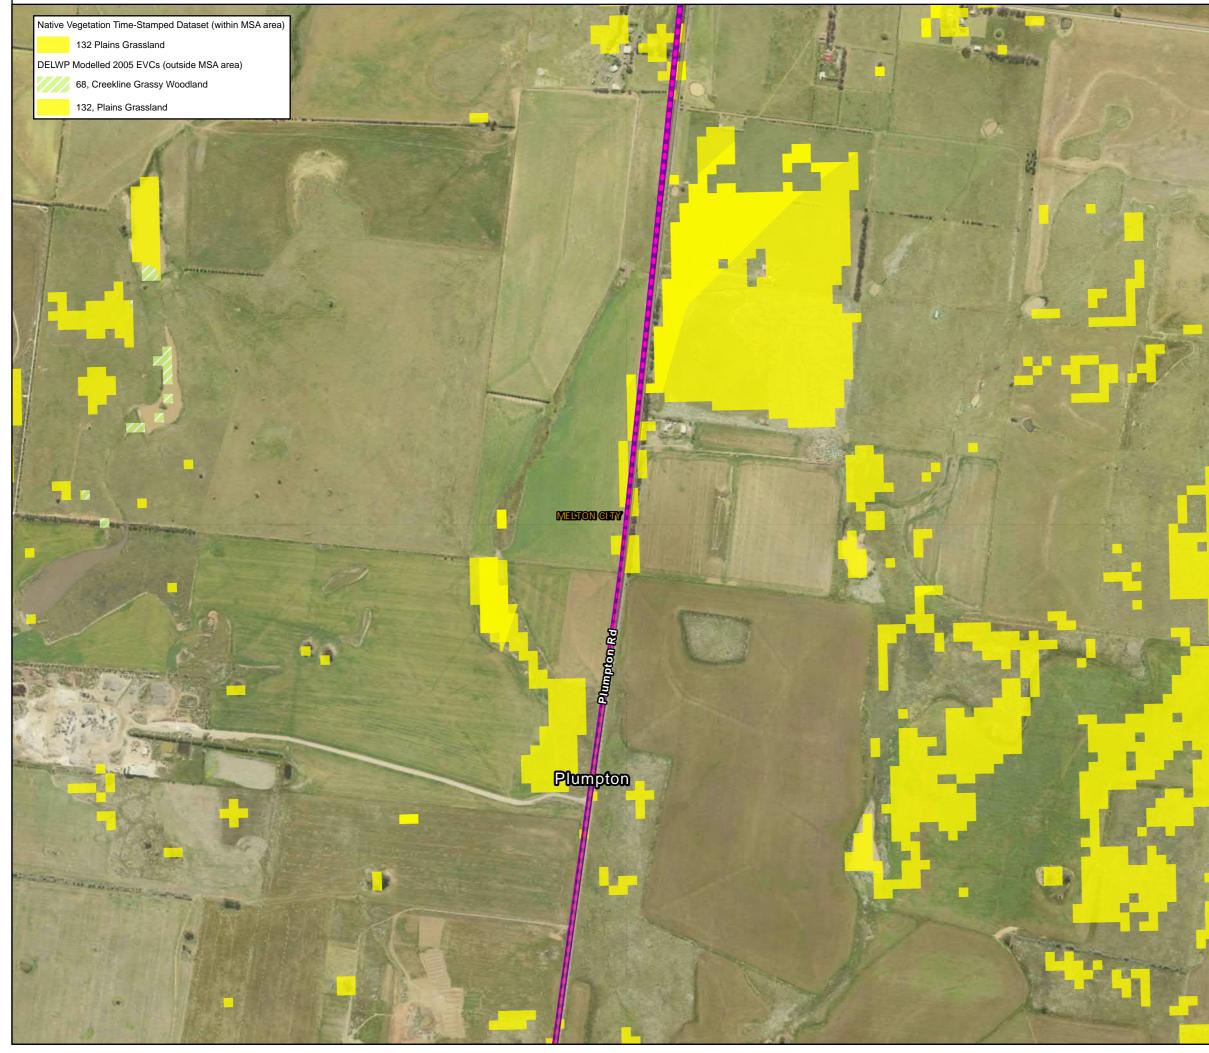

### S2M Interconnector Ecology: Map 1 of 15

Path: J:\IE\Projects\03\_Southern\IA314600\WIN\Spatial\ArcPro\IA3146XX\_WIN\_Working\IA314600\_WIN\_Working.aprx