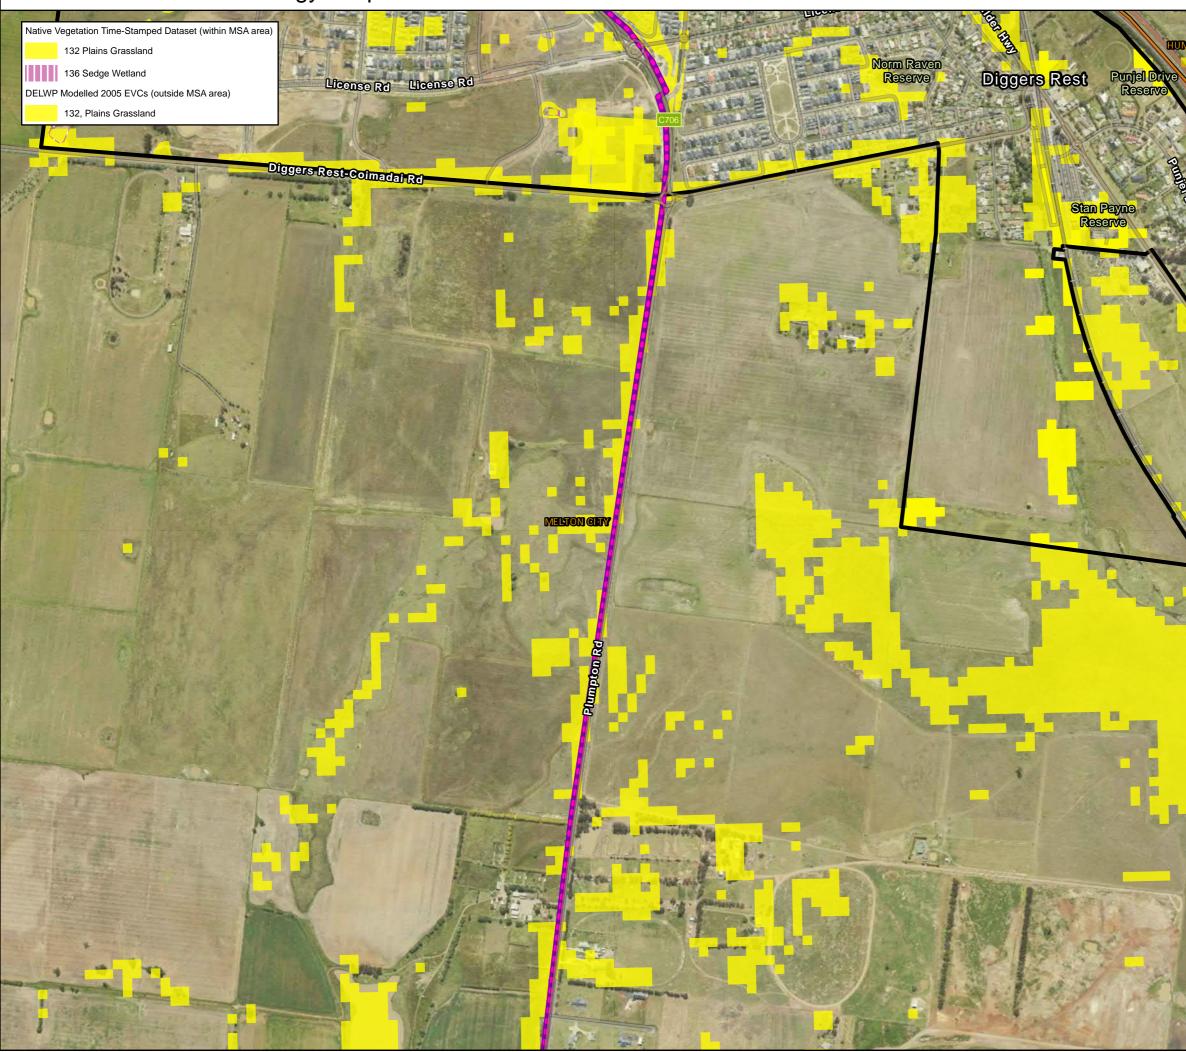

### S2M Interconnector Ecology: Map 1 of 15

Path: J:\IE\Projects\03\_Southern\IA314600\WIN\Spatial\ArcPro\IA3146XX\_WIN\_Working\IA314600\_WIN\_Working.aprx