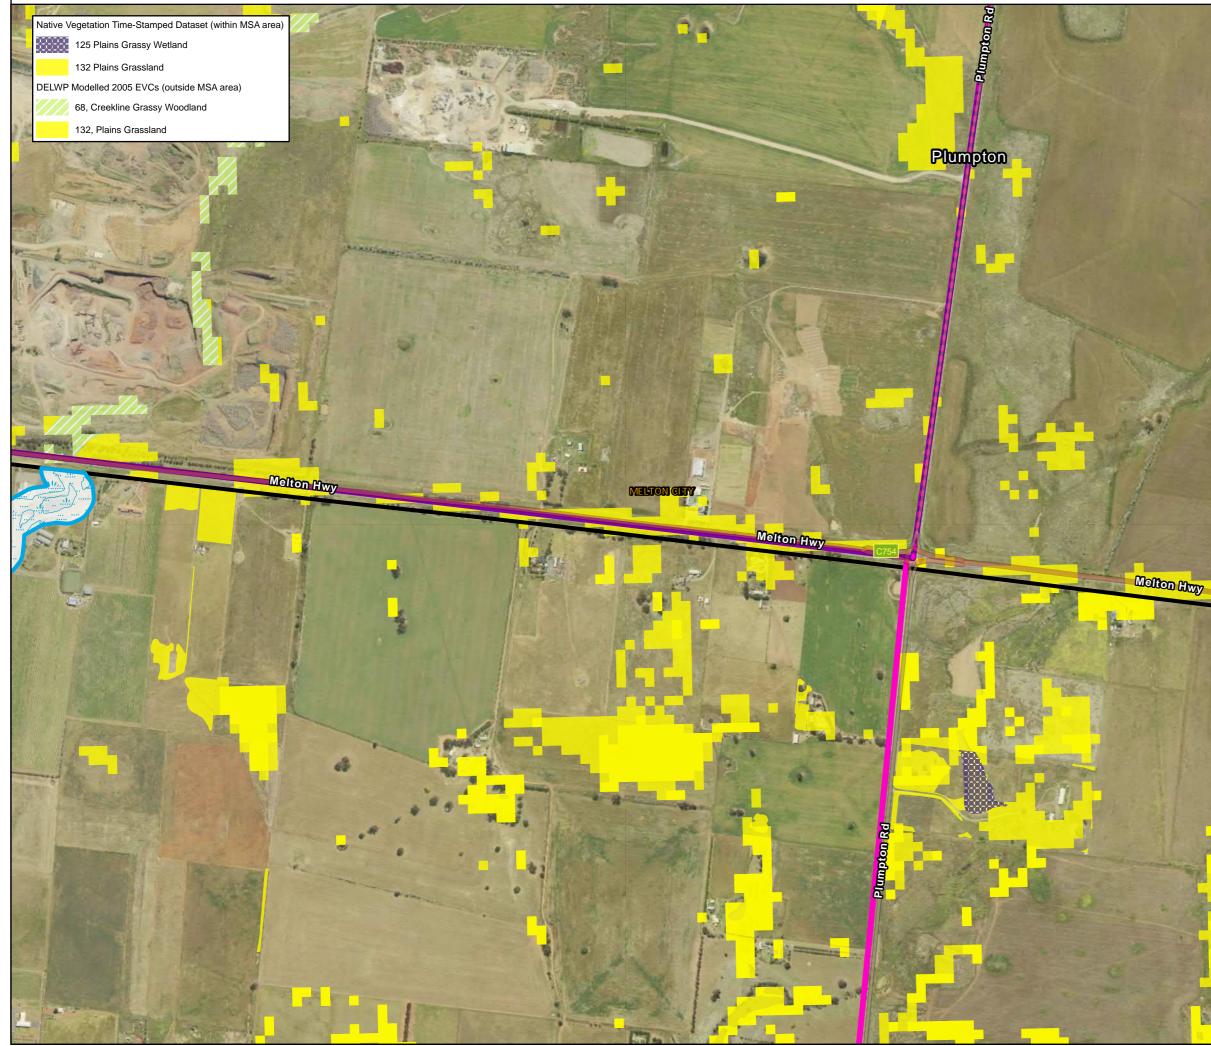

### S2M Interconnector Ecology: Map 2 of 15

 $Path: J: IE\Projects\03\_Southern\IA314600\WIN\Spatial\ArcPro\IA3146XX\_WIN\_Working\IA314600\_WIN\_Working\arx$ 