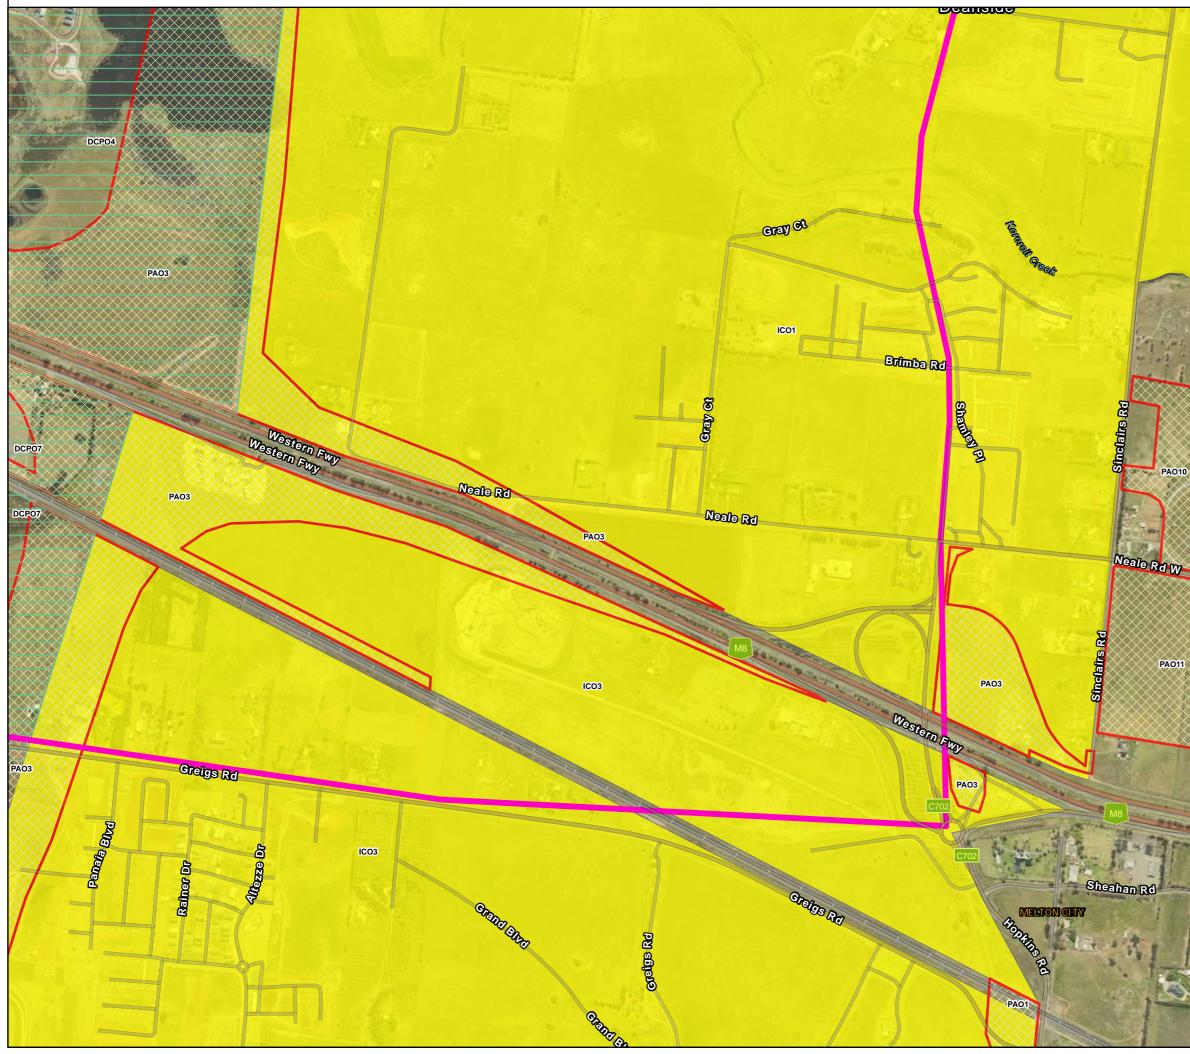

## Other Overlays: Map 12 of 28

СН2М Веса

 $Path: J: IE\Projects\03\_Southern\IA314600\WIN\Spatial\ArcPro\IA3146XX\_WIN\_Working\IA314600\_WIN\_Working\arx$ 

COPYRIGHT: The concepts and information contained in this document are the copyright of Jacobs. Use or copying of the document in whole or in part without the written permission of Jacobs constitutes an infringement of copyright. Jacobs does not warrant that this document is definitive nor free of error and does not accept liability for any loss caused or arising from reliance upon information provided herein.