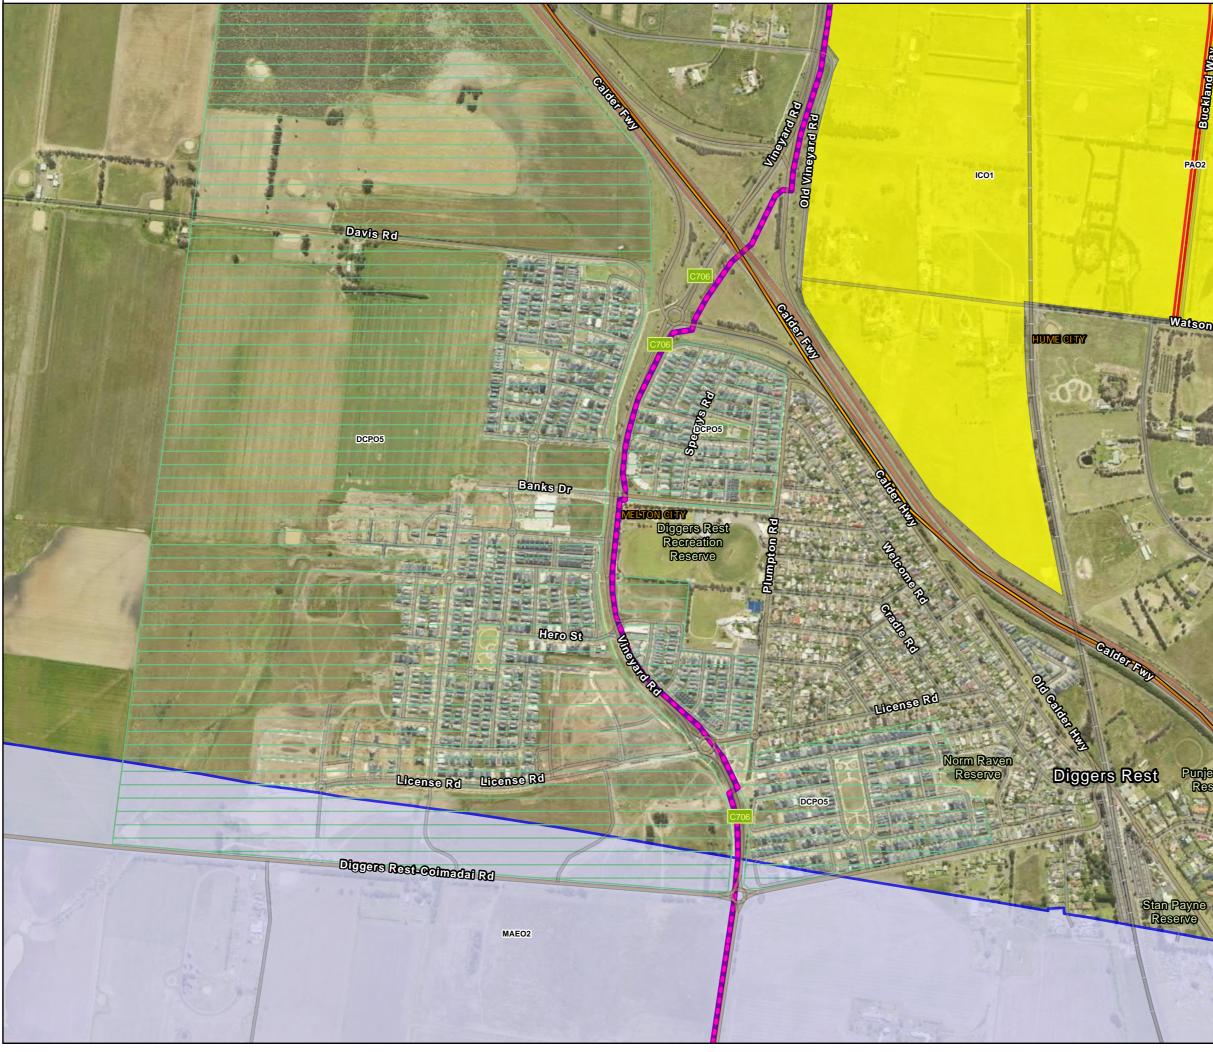

## Other Overlays: Map 8 of 28

Path: J:\IE\Projects\03\_Southern\IA314600\WIN\Spatial\ArcPro\IA3146XX\_WIN\_Working\IA314600\_WIN\_Working.aprx

Path: J:\IE\Projects\03\_Southern\IA314600\WIN\Spatial\ArcPro\IA3146XX\_WIN\_Working\IA314600\_WIN\_Working.aprx