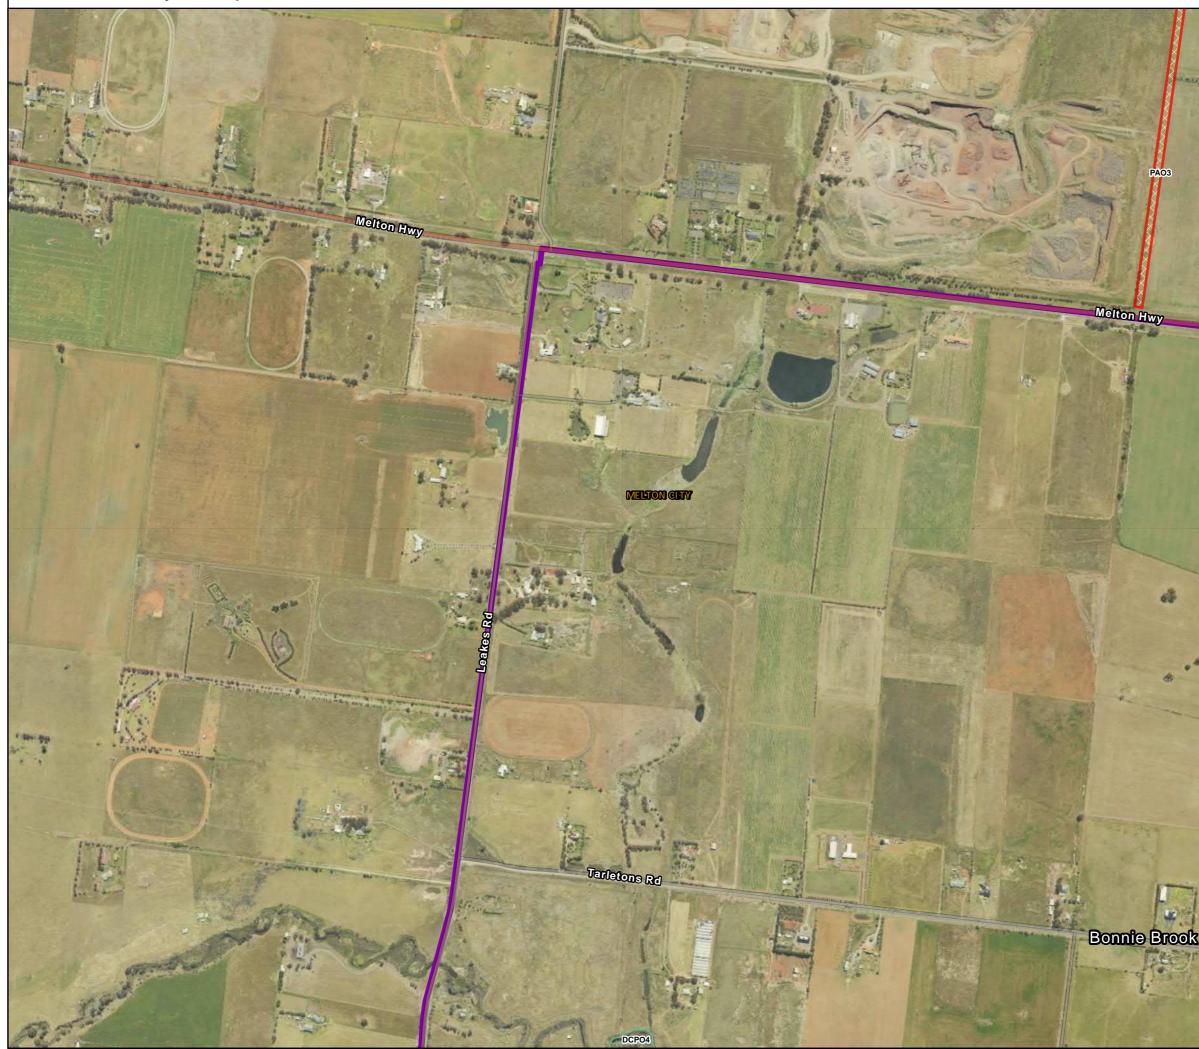

## Other Overlays: Map 6 of 28

 $Path: J: IE\Projects\03\_Southern\IA314600\WIN\Spatial\ArcPro\IA3146XX\_WIN\_Working\IA314600\_WIN\_Working\arx$ 

Other Overlays: Map 7 of 28

 $Path: J: IE\Projects\03\_Southern\IA314600\WIN\Spatial\ArcPro\IA3146XX\_WIN\_Working\IA314600\_WIN\_Working\arx$ 