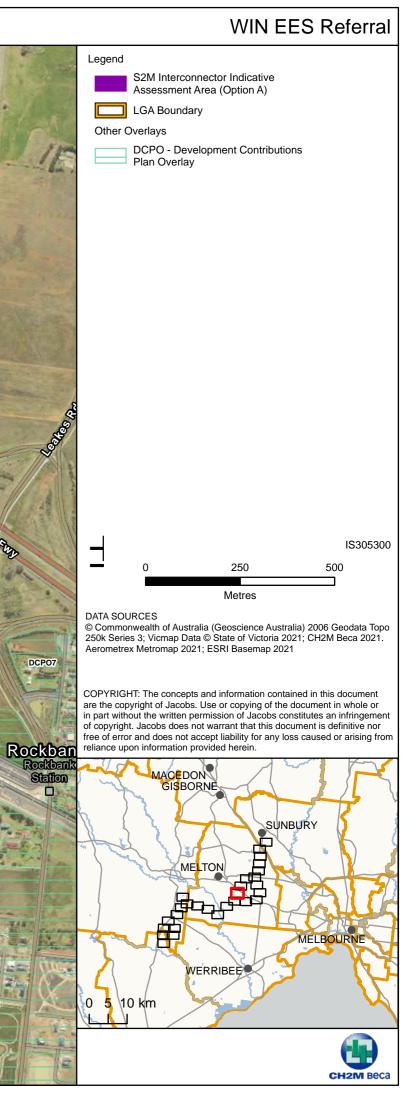

## Other Overlays: Map 10 of 28

 $Path: J: IE\Projects\03\_Southern\IA314600\WIN\Spatial\ArcPro\IA3146XX\_WIN\_Working\IA314600\_WIN\_Working.aprx$ 

 $Path: J: \label{eq:likelihood} Path: J: \label{eq:likelihood} Southern \label{eq:likelihood} WIN \label{eq:likelihood} Southern \label{eq:likelihood} VIN \label{eq:likelihood} Southern \label{eq:likelihood} Southern \label{eq:likelihood} VIN \label{eq:likelihood} Southern \label{eq:likelihood} Southern \label{eq:likelihood} VIN \label{eq:likelihood} Southern \label{eq:likelihood} Souther$ 