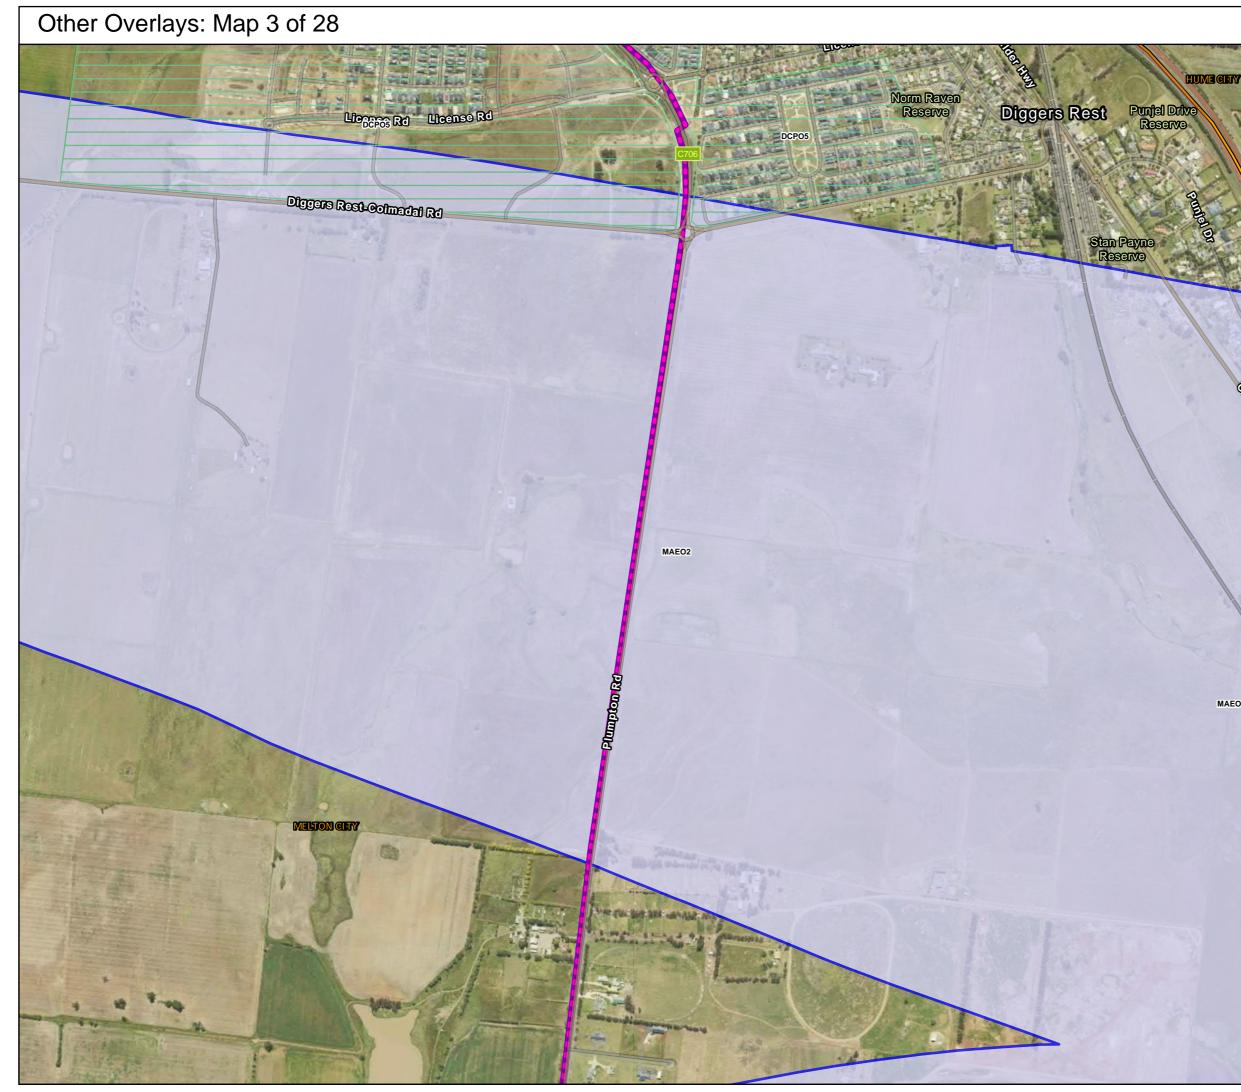

Path: J:\/E\Projects\03\_Southern\IA314600\WIN\Spatial\ArcPro\IA3146XX\_WIN\_Working\IA314600\_WIN\_Working.aprx