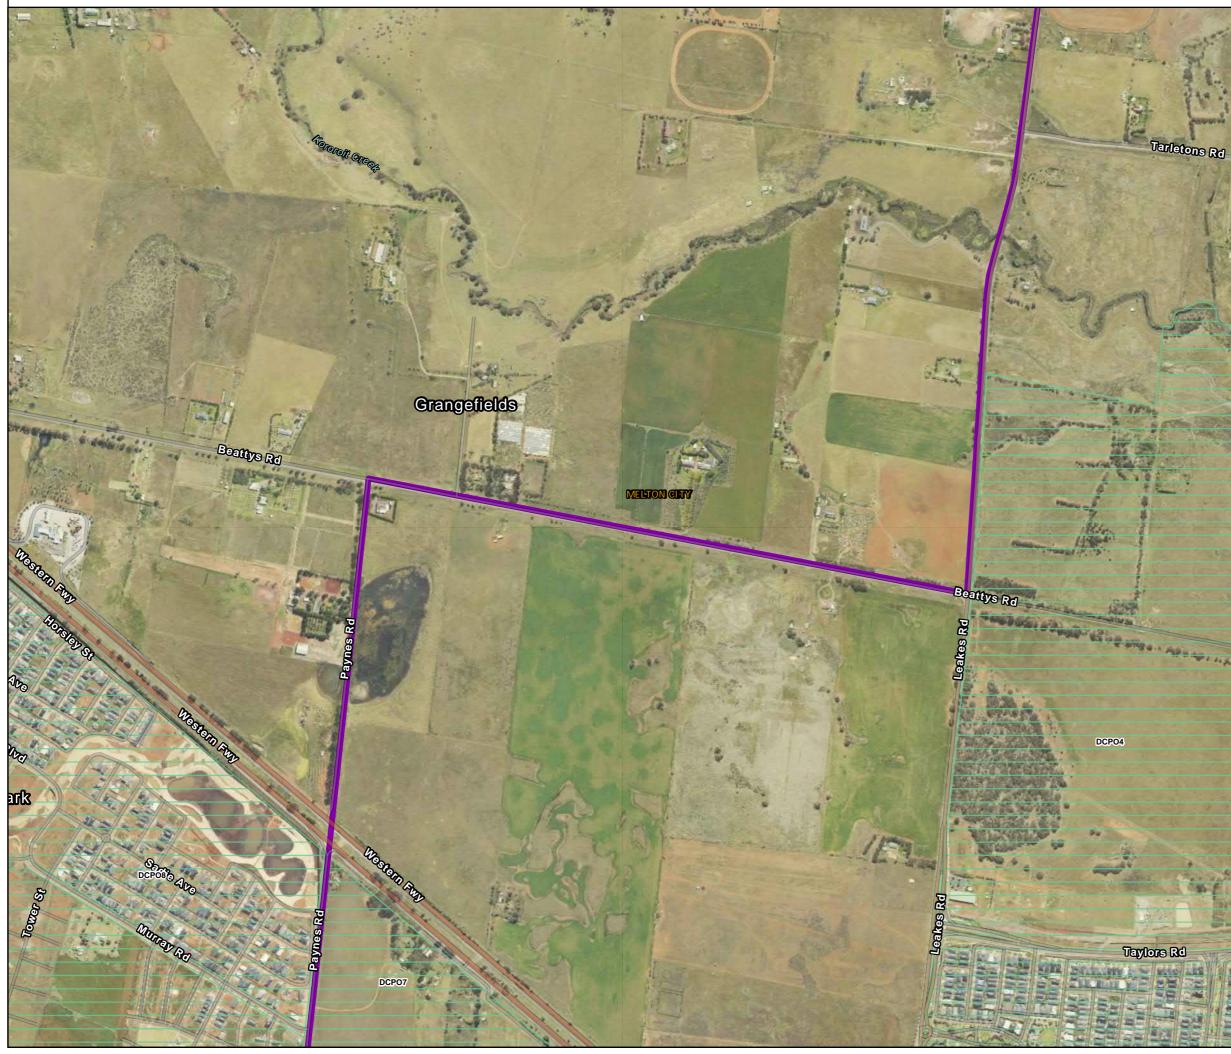

## Other Overlays: Map 8 of 28

Path: J:\IE\Projects\03\_Southern\IA314600\WIN\Spatial\ArcPro\IA3146XX\_WIN\_Working\IA314600\_WIN\_Working.aprx

Path: J:\IE\Projects\03\_Southern\IA314600\WIN\Spatial\ArcPro\IA3146XX\_WIN\_Working\IA314600\_WIN\_Working.aprx