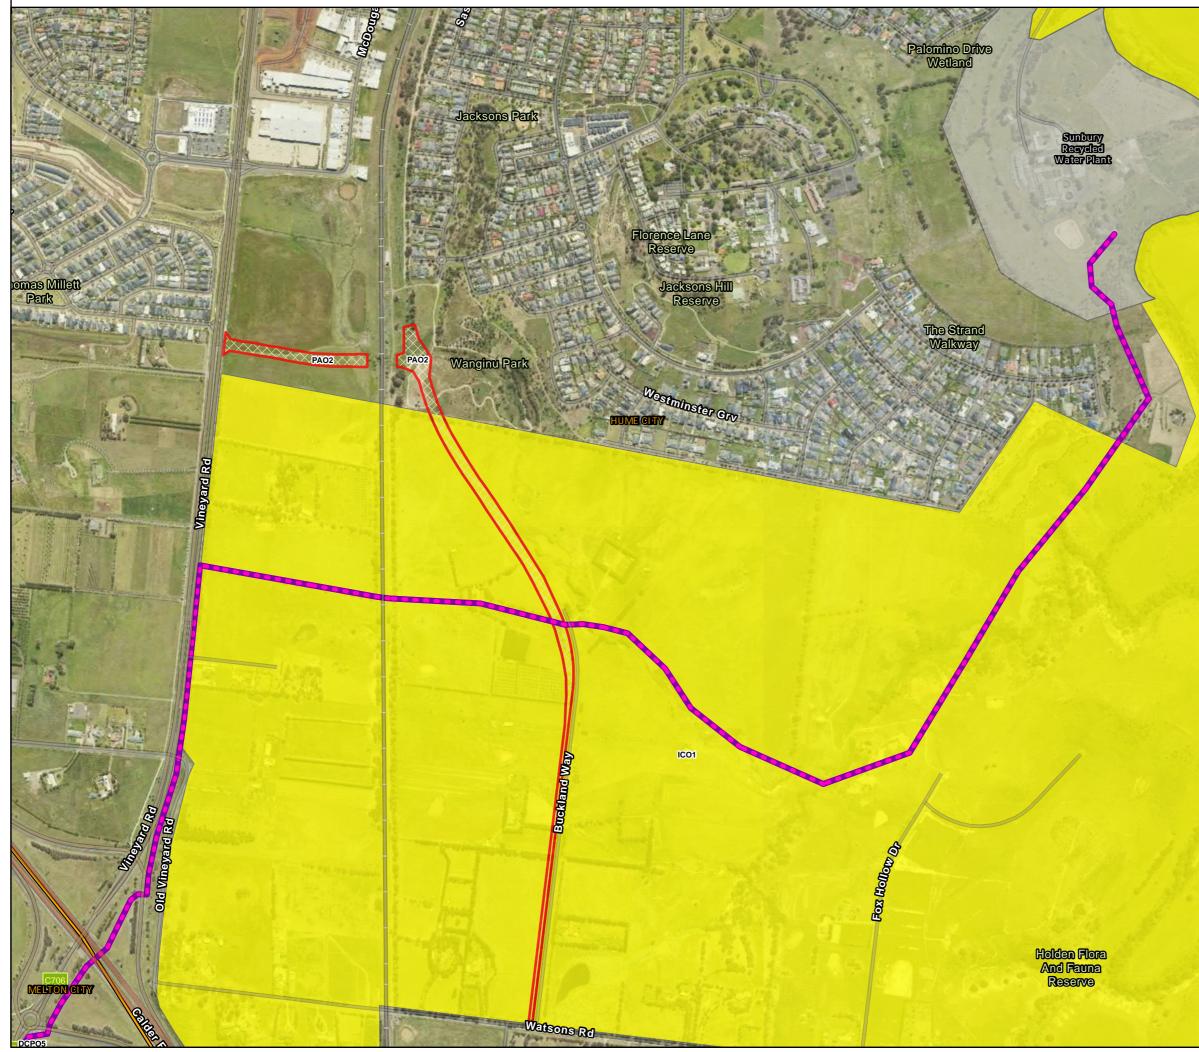

## Other Overlays: Map 6 of 28

 $Path: J: IE\Projects\03\_Southern\IA314600\WIN\Spatial\ArcPro\IA3146XX\_WIN\_Working\IA314600\_WIN\_Working\arx$ 

Other Overlays: Map 7 of 28

 $Path: J: IE\Projects\03\_Southern\IA314600\WIN\Spatial\ArcPro\IA3146XX\_WIN\_Working\IA314600\_WIN\_Working\arx$ 