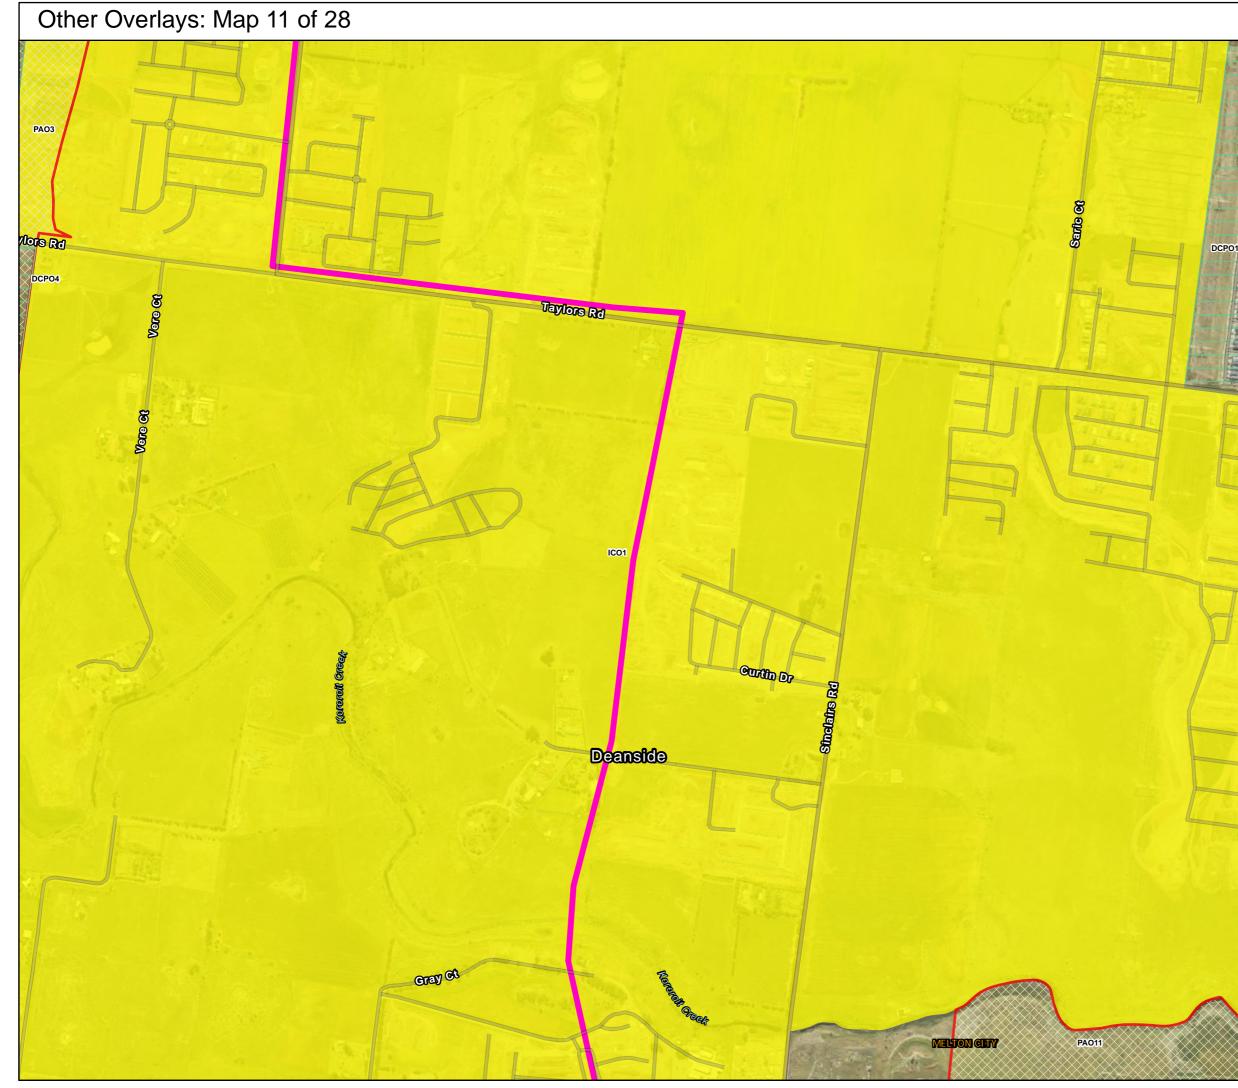

## Other Overlays: Map 10 of 28

 $Path: J: IE\Projects\03\_Southern\IA314600\WIN\Spatial\ArcPro\IA3146XX\_WIN\_Working\IA314600\_WIN\_Working.aprx$ 

 $Path: J: \label{eq:likelihood} Path: J: \label{eq:likelihood} Southern \label{eq:likelihood} WIN \label{eq:likelihood} Southern \label{eq:likelihood} VIN \label{eq:likelihood} Southern \label{eq:likelihood} Southern \label{eq:likelihood} VIN \label{eq:likelihood} Southern \label{eq:likelihood} Southern \label{eq:likelihood} VIN \label{eq:likelihood} Southern \label{eq:likelihood} Souther$ 