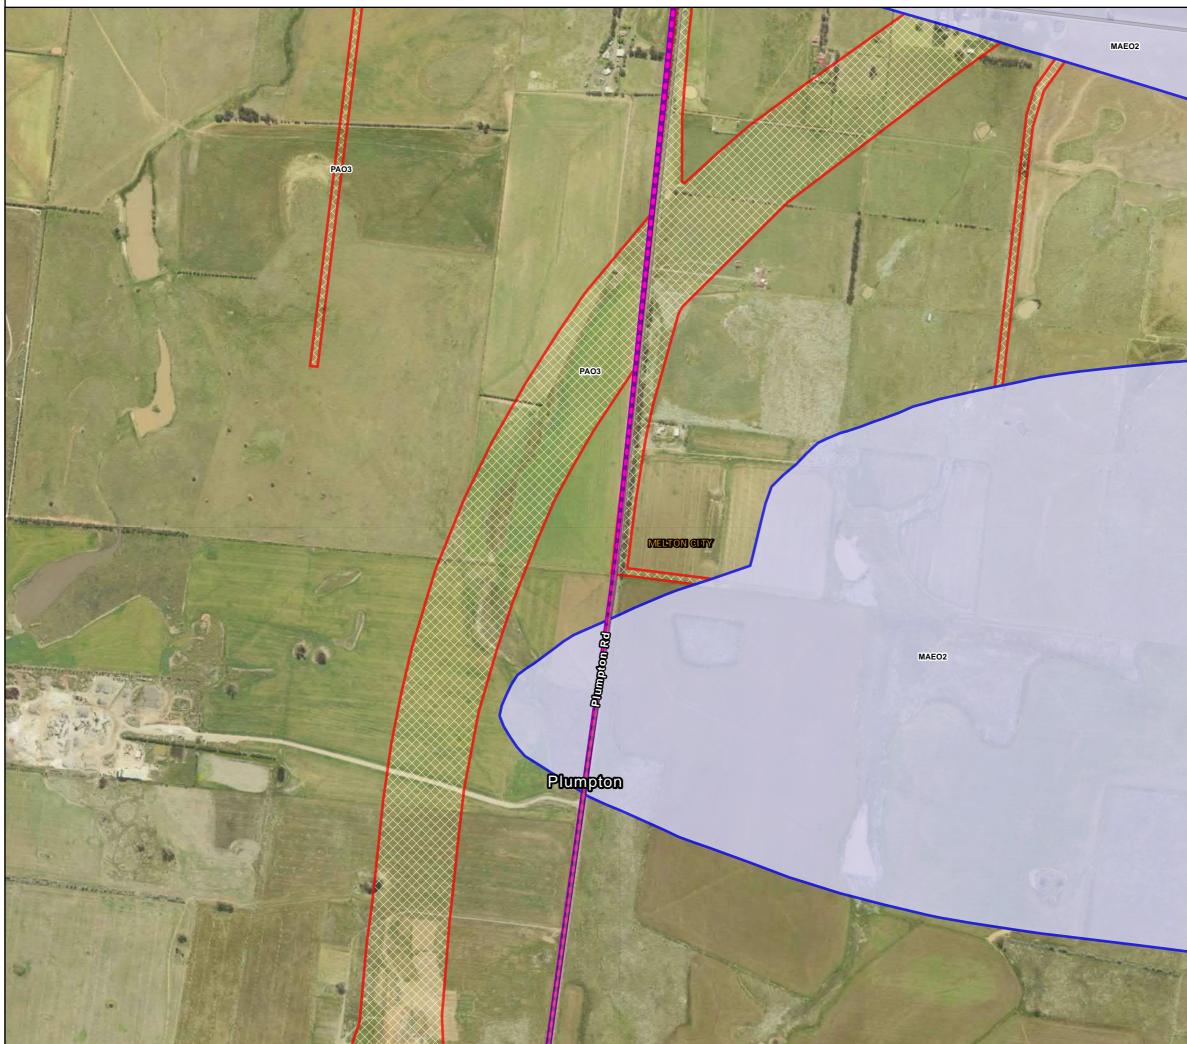

## Other Overlays: Map 6 of 28

 $Path: J: IE\Projects\03\_Southern\IA314600\WIN\Spatial\ArcPro\IA3146XX\_WIN\_Working\IA314600\_WIN\_Working\arx$ 

Other Overlays: Map 7 of 28

 $Path: J: IE\Projects\03\_Southern\IA314600\WIN\Spatial\ArcPro\IA3146XX\_WIN\_Working\IA314600\_WIN\_Working\arx$ 