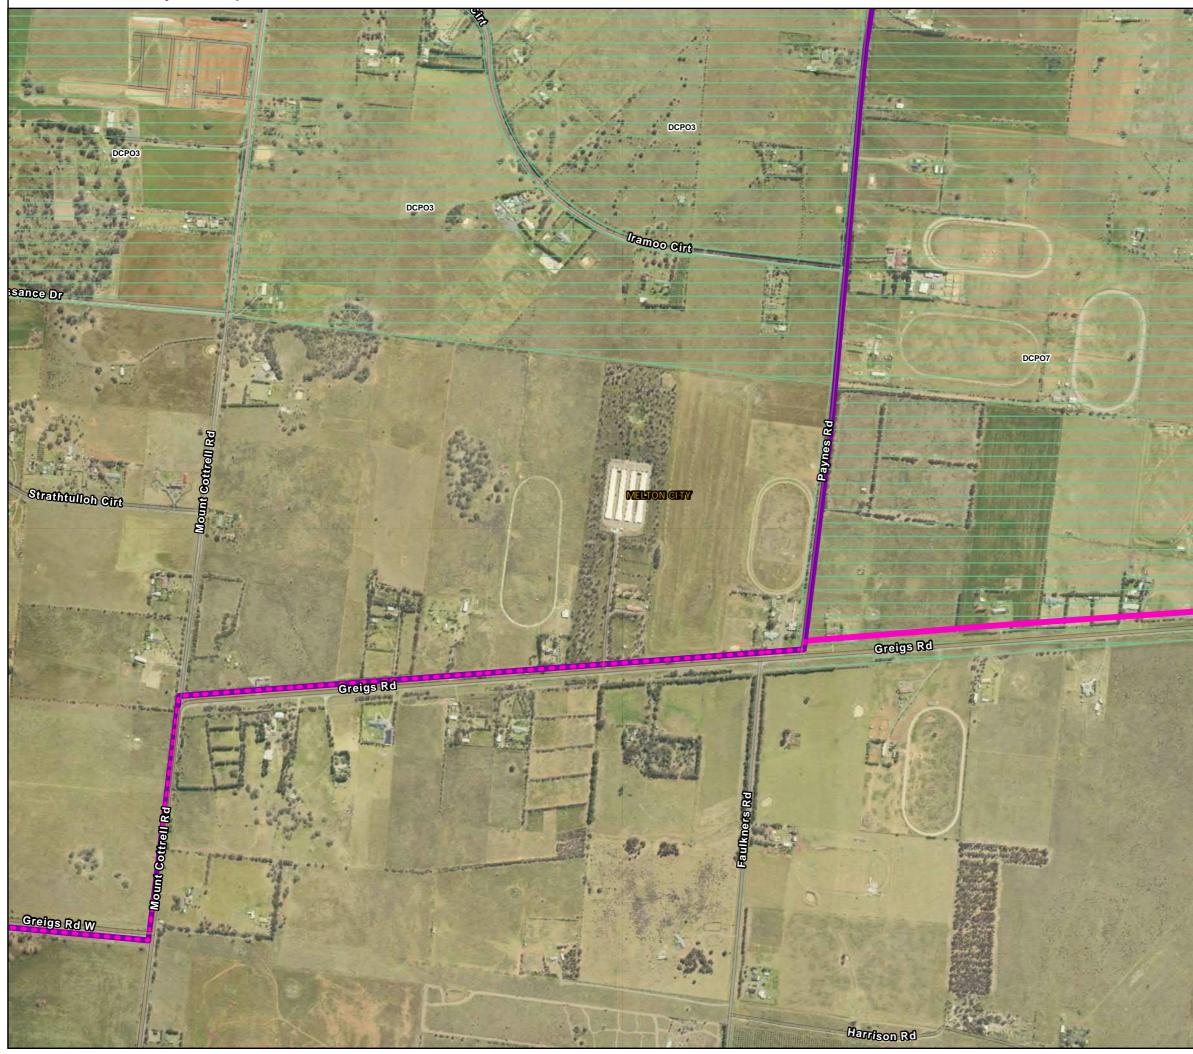

## Other Overlays: Map 12 of 28

СН2М Веса

 $Path: J: IE\Projects\03\_Southern\IA314600\WIN\Spatial\ArcPro\IA3146XX\_WIN\_Working\IA314600\_WIN\_Working\arx$ 

COPYRIGHT: The concepts and information contained in this document are the copyright of Jacobs. Use or copying of the document in whole or in part without the written permission of Jacobs constitutes an infringement of copyright. Jacobs does not warrant that this document is definitive nor free of error and does not accept liability for any loss caused or arising from reliance upon information provided herein.