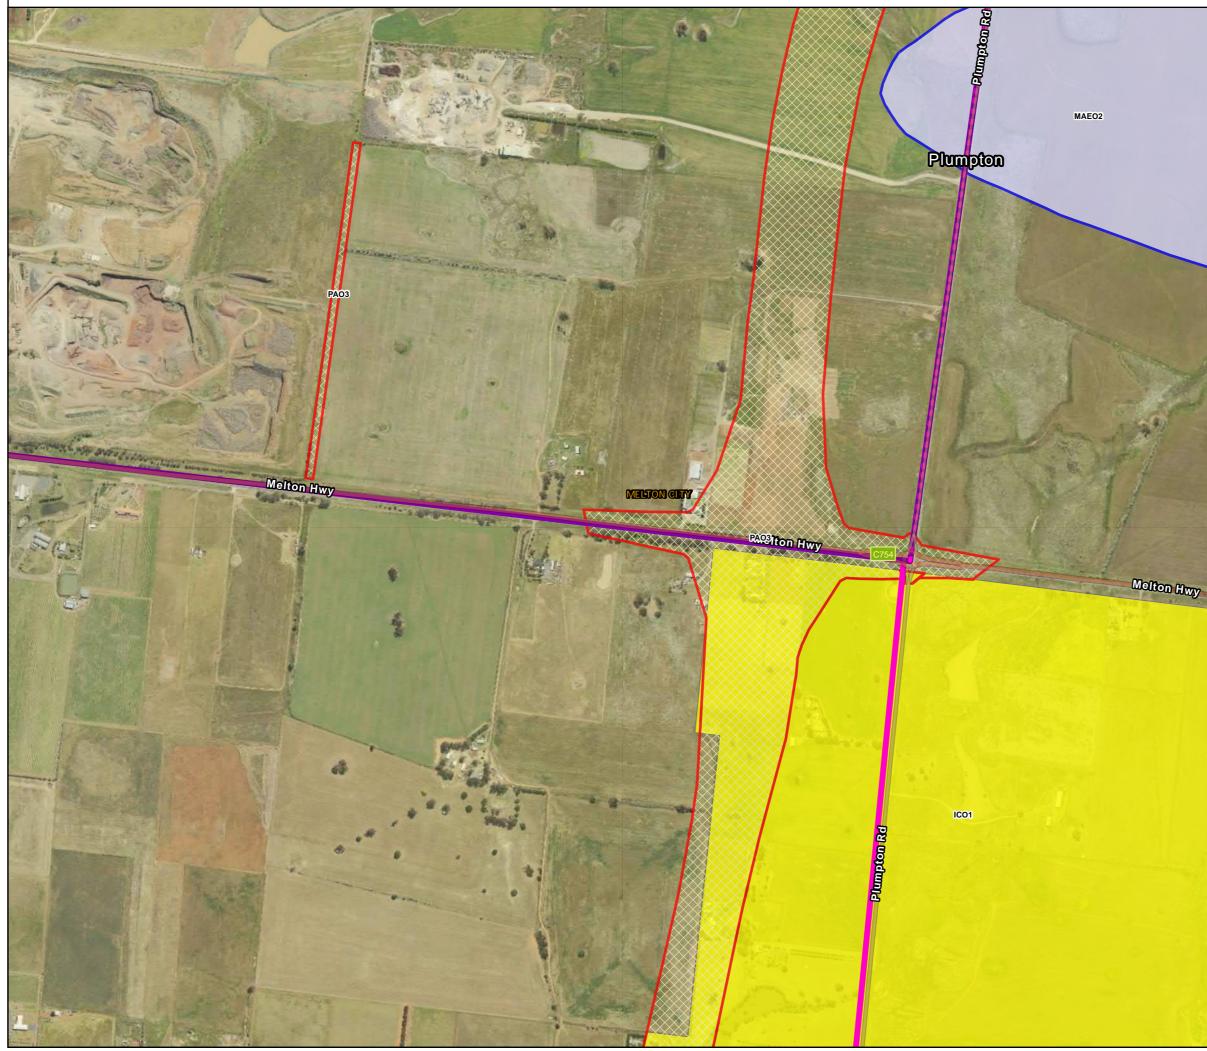

## Other Overlays: Map 8 of 28

Path: J:\IE\Projects\03\_Southern\IA314600\WIN\Spatial\ArcPro\IA3146XX\_WIN\_Working\IA314600\_WIN\_Working.aprx

Path: J:\IE\Projects\03\_Southern\IA314600\WIN\Spatial\ArcPro\IA3146XX\_WIN\_Working\IA314600\_WIN\_Working.aprx