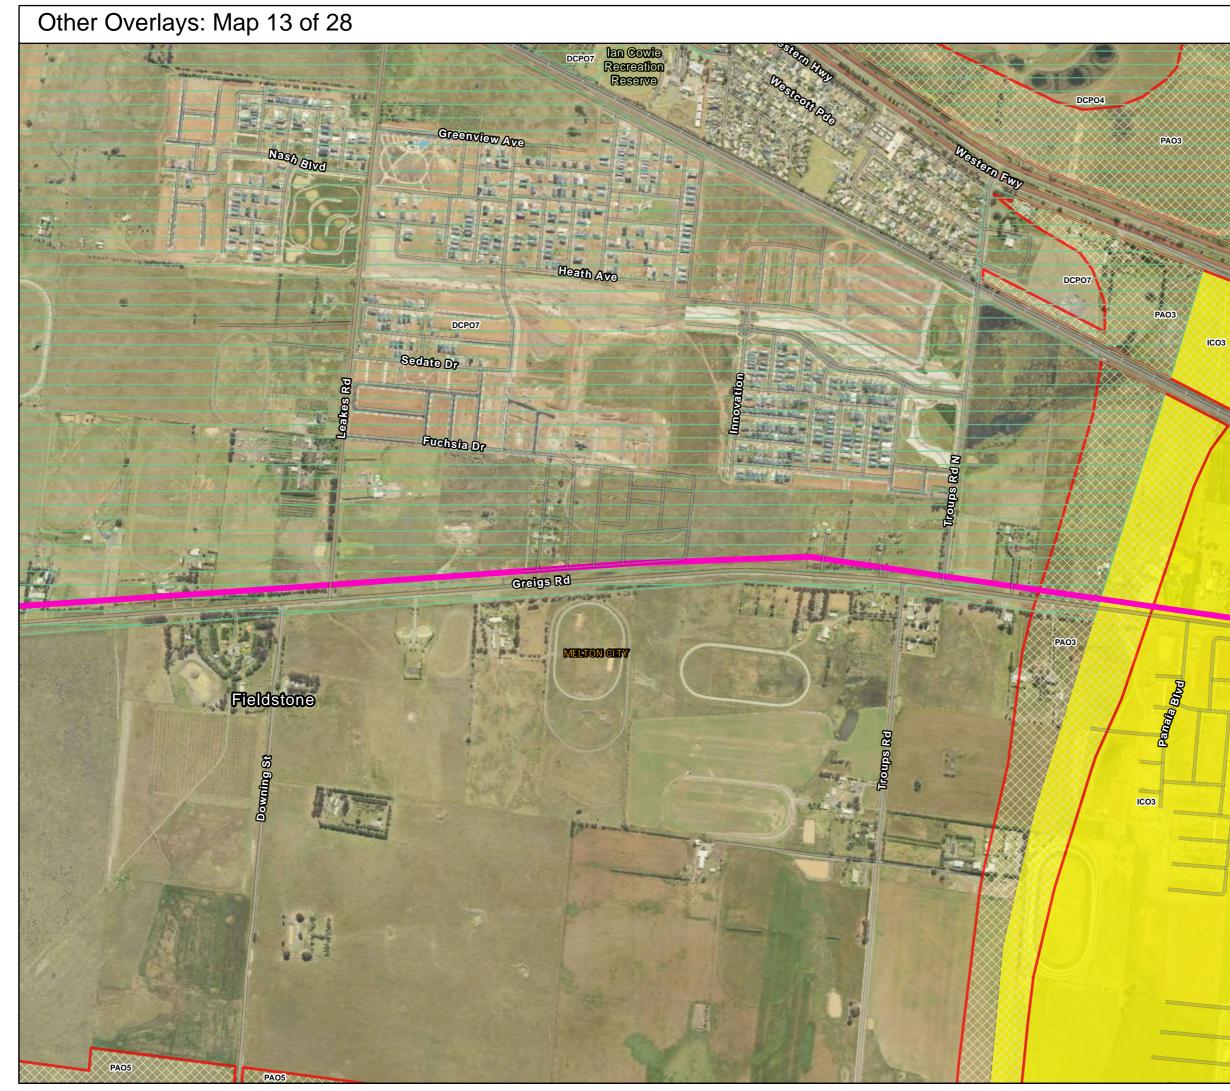

Other Overlays: Map 14 of 28

Path: J:\IE\Projects\03\_Southern\IA314600\WIN\Spatial\ArcPro\IA3146XX\_WIN\_Working\IA314600\_WIN\_Working.aprx

1