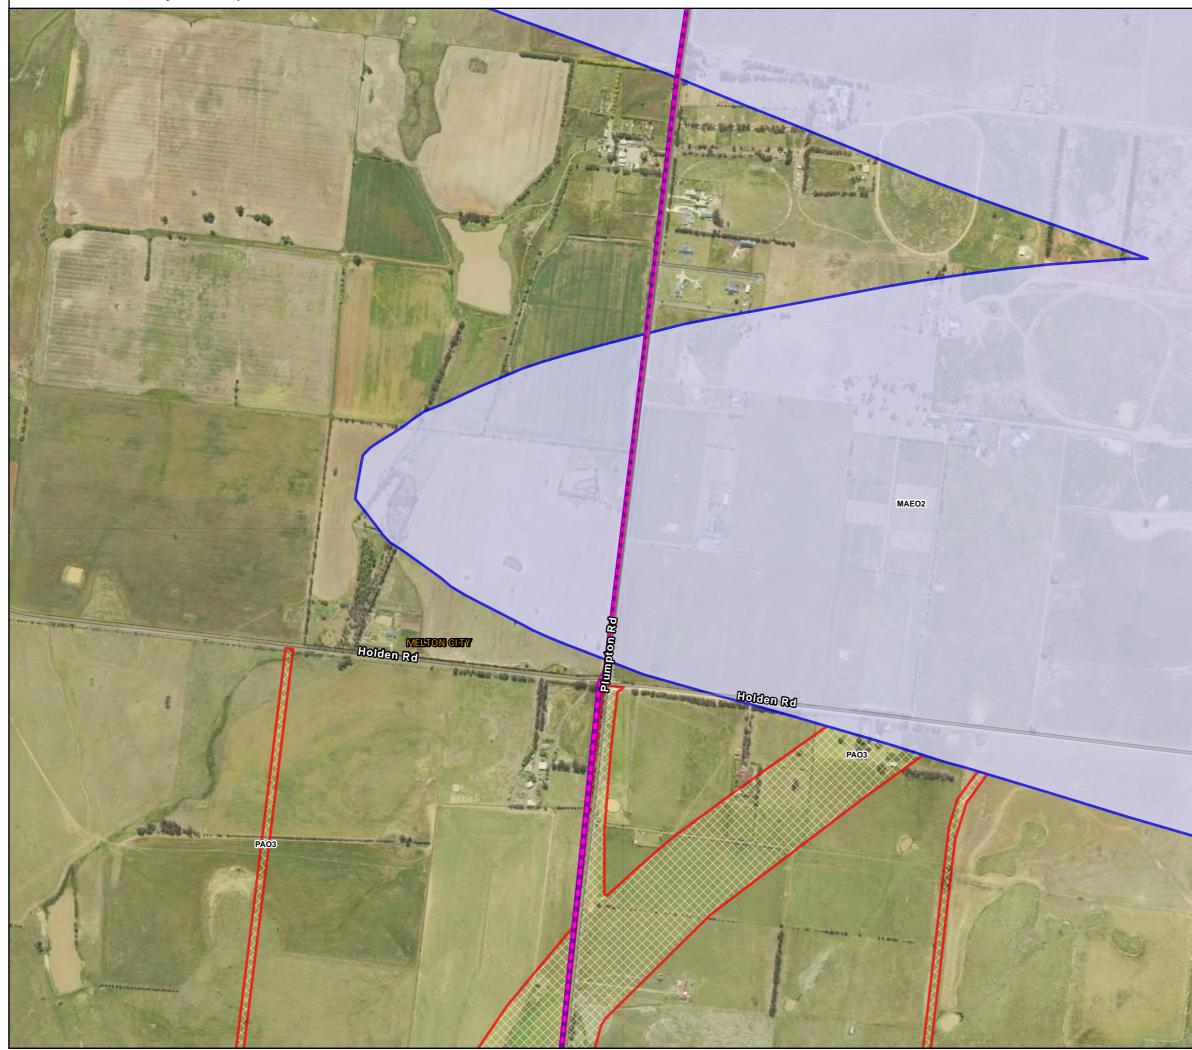

Path: J:\/E\Projects\03\_Southern\IA314600\WIN\Spatial\ArcPro\IA3146XX\_WIN\_Working\IA314600\_WIN\_Working.aprx