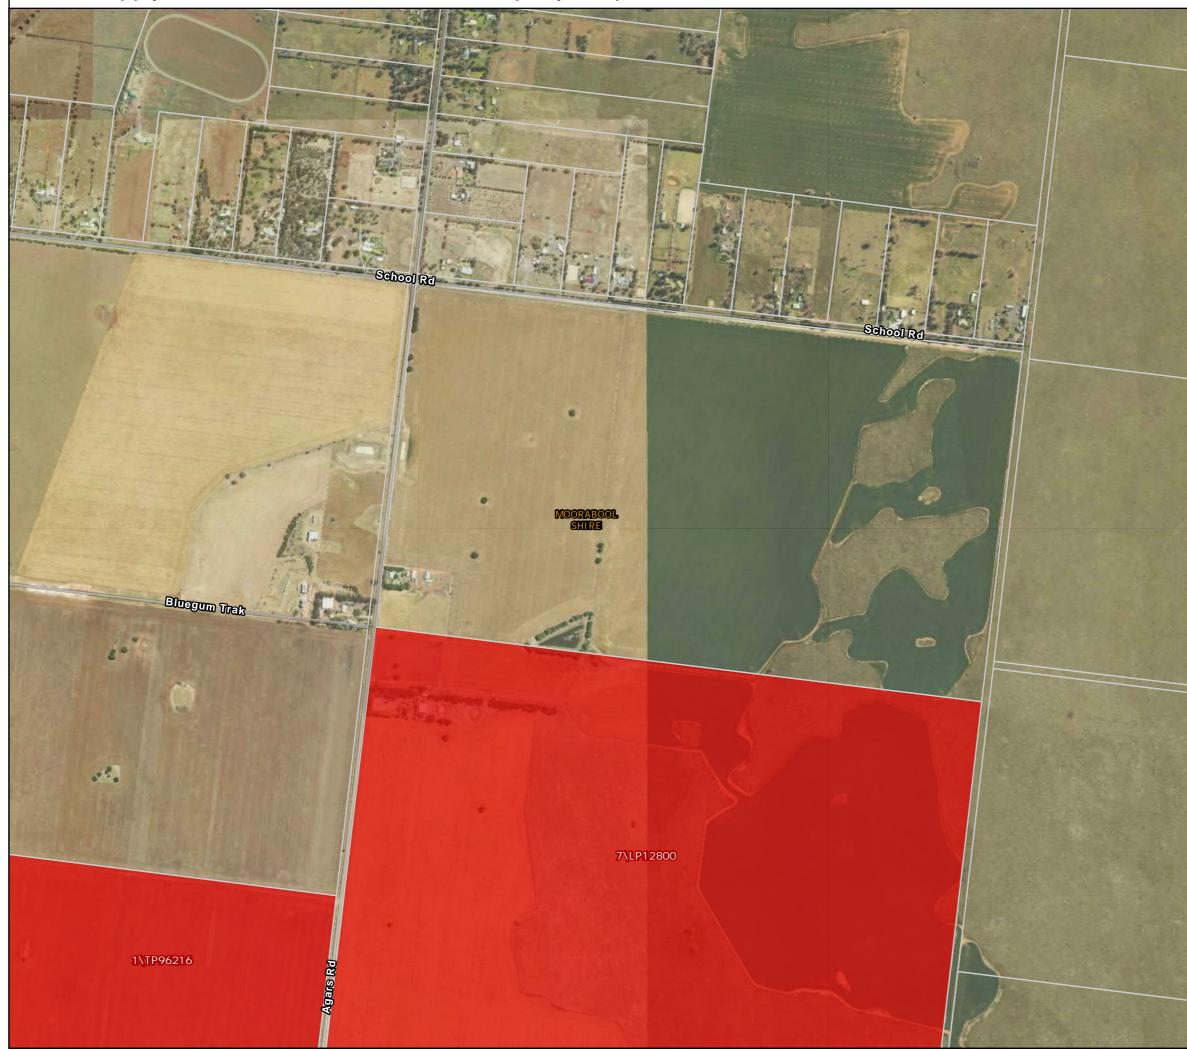

ace{0.1}{Arcspace{0.1}{Arcspace{0.1}{Arcspace{0.1}{Arcspace{0.1}{Arcspace{0.1}{Arcspace{0.1}{Arcspace{0.1}{Arcspace{0.1}{Arcspace{0.1}{Arcspace{0.1}{Arcspace{0.1}{Arcspace{0.1}{Arcspace{0.1}{Arcspace{0.1}{Arcspace{0.1}{Arcspace{0.1}{Arcspace{0.1}{Arcspace{0.1}{Arcspace{0.1}{Arcspace{0.1}{Arcspace{0.1}{Arcspace{0.1}{Arcspace{0.1}{Arcspace{0.1}{Arcspace{0.1}{Arcspace{0.1}{Arcspace{0.1}{Arcspace{0.1}{Arcspace{0.1}{Arcspace{0.1}{Arcspace{0.1}{Arcspace{0.1}{Arcspace{0.1}{Arcspace{0.1}{Arcspace{0.1}{Arcspace{0.1}{Arcspace{0.1}{Arcspace{0.1}{Arcspace{0.1}{Arcspace{0.1}{Arcspace{0.1}{Arcspace{0.1}{Arcspace{0.1}{Arcspace{0.1}{Arcspace{0.1}{Arcspace{0.1}{Arcspace{0.1}{Arcspace{0.1}{Arcspace{0.1}{Arcspace{0.1}{Arcspace{0.1}{Arcspace{$ 



PBID Supply Network Construction Area - Property: Map 5 of 7



 $Path: J: IE\Projects\03\_Southern\IA314600\WIN\Spatial\Arc\Pro\IA3146XX\_WIN\_Working\IA314600\_WIN\_Working\arc\Pro\IA3146XX\_WIN\_Working\IA314600\_WIN\_Working\Arc\Pro\IA3146XX\_WIN\_Working\IA314600\_WIN\_Working\Arc\Pro\IA3146XX\_WIN\_Working\IA314600\_WIN\_Working\Arc\Pro\IA3146XX\_WIN\_Working\IA314600\_WIN\_Working\Arc\Pro\IA3146XX\_WIN\_Working\IA314600\_WIN\_Working\Arc\Pro\IA3146XX\_WIN\_Working\Arc\Pro\IA314600\_WIN\_Working\Arc\Pro\IA3146XX\_WIN\_Working\Arc\Pro\IA314600\_WIN\_Working\Arc\Pro\IA3146XX\_WIN\_Working\Arc\Pro\IA314600\_WIN\_Working\Arc\Pro\IA3146XX\_WIN\_Working\Arc\Pro\IA314600\_WIN\_Working\Arc\Pro\IA3146XX\_WIN\_Working\Arc\Pro\IA314600\_WIN\_Working\Arc\Pro\IA3146XX\_WIN\_Working\Arc\Pro\IA3146XX\_WIN\_Working\Arc\Pro\IA3146XX\_WIN\_Working\Arc\Pro\IA3146