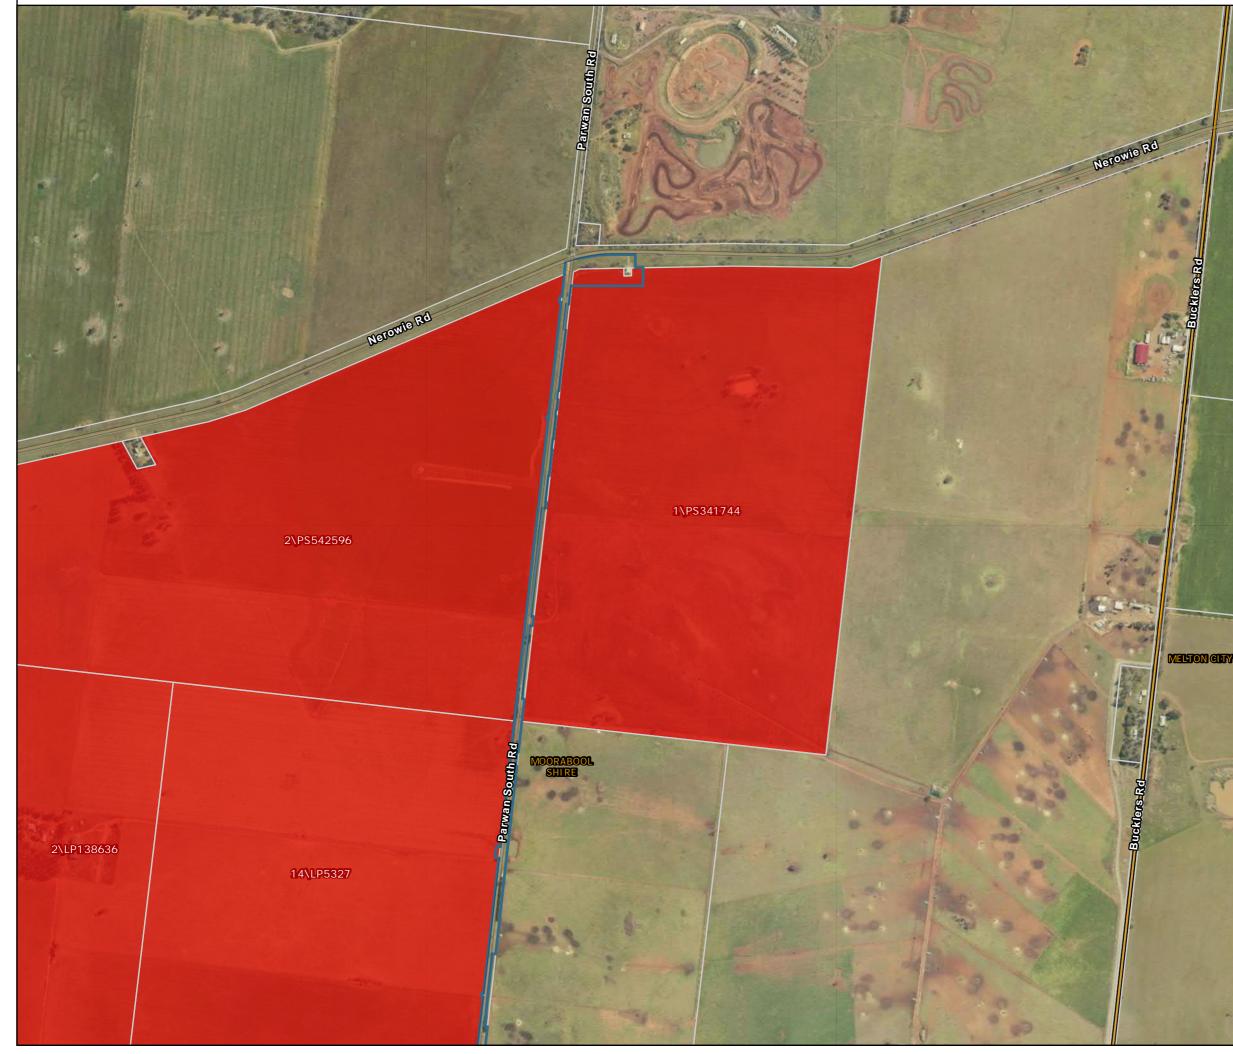

PBID Supply Network Construction Area - Property: Map 1 of 7





# PBID Supply Network Construction Area - Property: Map 2 of 7



Path: J:\IE\Projects\03\_Southern\IA314600\WIN\Spatial\ArcPro\IA3146XX\_WIN\_Working\IA314600\_WIN\_Working.aprx





PBID Supply Network Construction Area - Property: Map 3 of 7



Path: J:\IE\Projects\03\_Southern\IA314600\WIN\Spatial\ArcPro\IA3146XX\_WIN\_Working\IA314600\_WIN\_Working.aprx

PBID Supply Network Construction Area - Property: Map 4 of 7



 $Path: J: IE\Projects\03\_Southern\IA314600\WIN\Spatial\ArcPro\IA3146XX\_WIN\_Working\IA314600\_WIN\_Working\arcspace{0.1}{ArcPro\IA3146XX\_WIN\_Working\IA314600\_WIN\_Working\arcspace{0.1}{ArcPro\IA3146XX\_WIN\_Working\IA314600\_WIN\_Working\arcspace{0.1}{ArcPro\IA3146XX\_WIN\_Working\IA314600\_WIN\_Working\arcspace{0.1}{ArcPro\IA3146XX\_WIN\_Working\IA314600\_WIN\_