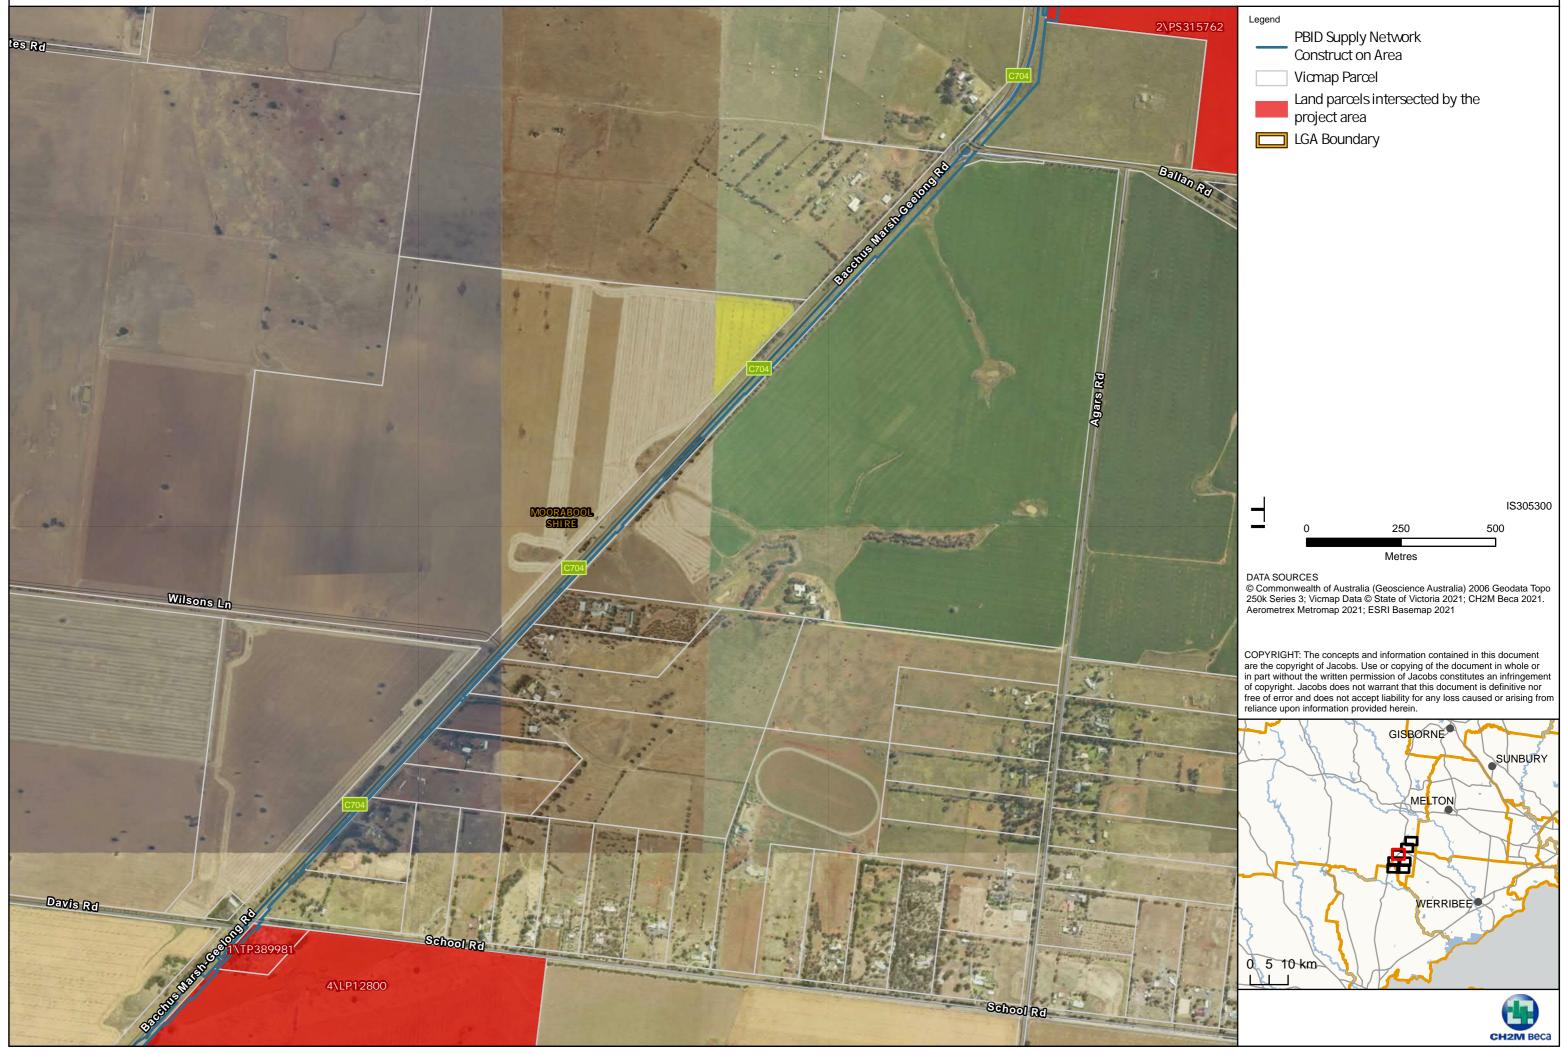

# PBID Supply Network Construction Area - Property: Map 2 of 7

Path: J:\IE\Projects\03\_Southern\IA314600\WIN\Spatial\ArcPro\IA3146XX\_WIN\_Working\IA314600\_WIN\_Working.aprx

PBID Supply Network Construction Area - Property: Map 3 of 7

Path: J:\IE\Projects\03\_Southern\IA314600\WIN\Spatial\ArcPro\IA3146XX\_WIN\_Working\IA314600\_WIN\_Working.aprx

PBID Supply Network Construction Area - Property: Map 4 of 7

 $Path: J: IE\Projects\03\_Southern\IA314600\WIN\Spatial\ArcPro\IA3146XX\_WIN\_Working\IA314600\_WIN\_Working\arcspace{0.1}{ArcPro\IA3146XX\_WIN\_Working\IA314600\_WIN\_Working\arcspace{0.1}{ArcPro\IA3146XX\_WIN\_Working\IA314600\_WIN\_Working\arcspace{0.1}{ArcPro\IA3146XX\_WIN\_Working\IA314600\_WIN\_Working\arcspace{0.1}{ArcPro\IA3146XX\_WIN\_Working\IA314600\_WIN\_Working\arcspace{0.1}{ArcPro\IA3146XX\_WIN\_Working\IA314600\_WIN\_Working\arcspace{0.1}{ArcPro\IA3146XX\_WIN\_Working\IA314600\_WIN\_Working\arcspace{0.1}{ArcPro\IA3146XX\_WIN\_Working\IA314600\_WIN\_Working\arcspace{0.1}{ArcPro\IA3146XX\_WIN\_Working\IA314600\_WIN\_Working\arcspace{0.1}{ArcPro\IA3146XX\_WIN\_Working\IA314600\_WIN\_Working\arcspace{0.1}{ArcPro\IA3146XX\_WIN\_Working\IA314600\_WIN\_Working\arcspace{0.1}{ArcPro\IA3146XX\_WIN\_Working\IA314600\_WIN\_Working\arcspace{0.1}{ArcPro\IA3146XX\_WIN\_Working\IA314600\_WIN\_Working\arcspace{0.1}{ArcPro\IA3146XX\_WIN\_Working\Arcspace{0.1}{ArcPro\IA3146XX\_WIN\_Working\Arcspace{0.1}{ArcPro\IA3146XX\_WIN\_Working\Arcspace{0.1}{ArcPro\IA3146XX\_WIN\_Working\Arcspace{0.1}{ArcPro\IA3146XX\_WIN\_Working\Arcspace{0.1}{ArcPro\IA3146XX\_WIN\_Working\Arcspace{0.1}{Arcspace{0.1}{Arcspace{0.1}{Arcspace{0.1}{Arcspace{0.1}{Arcspace{0.1}{Arcspace{0.1}{Arcspace{0.1}{Arcspace{0.1}{Arcspace{0.1}{Arcspace{0.1}{Arcspace{0.1}{Arcspace{0.1}{Arcspace{0.1}{Arcspace{0.1}{Arcspace{0.1}{Arcspace{0.1}{Arcspace{0.1}{Arcspace{0.1}{Arcspace{0.1}{Arcspace{0.1}{Arcspace{0.1}{Arcspace{0.1}{Arcspace{0.1}{Arcspace{0.1}{Arcspace{0.1}{Arcspace{0.1}{Arcspace{0.1}{Arcspace{0.1}{Arcspace{0.1}{Arcspace{0.1}{Arcspace{0.1}{Arcspace{0.1}{Arcspace{0.1}{Arcspace{0.1}{Arcspace{0.1}{Arcspace{0.1}{Arcspace{0.1}{Arcspace{0.1}{Arcspace{0.1}{Arcspace{0.1}{Arcspace{0.1}{Arcspace{0.1}{Arcspace{0.1}{Arcspace{0.1}{Arcspace{0.1}{Arcspace{0.1}{Arcspace{0.1}{Arcspace{0.1}{Arcspace{0.1}{Arcspace{0.1}{Arcspace{0.1}{Arcspace{0.1}{Arcspace{0.1}{Arcspace{0.1}{Arcspace{0.1}{Arcspace{0.1}{Arcspace{0.1}{Arcspace{0.1}{Arcspace{0.1}{Arcspace{0.1}{Arcspace{0.1}{Arcspace{0.1}{Arcspace{0.1}{Arcspace{0.1}{Arcspace{0.1}{Arcspace{$ 