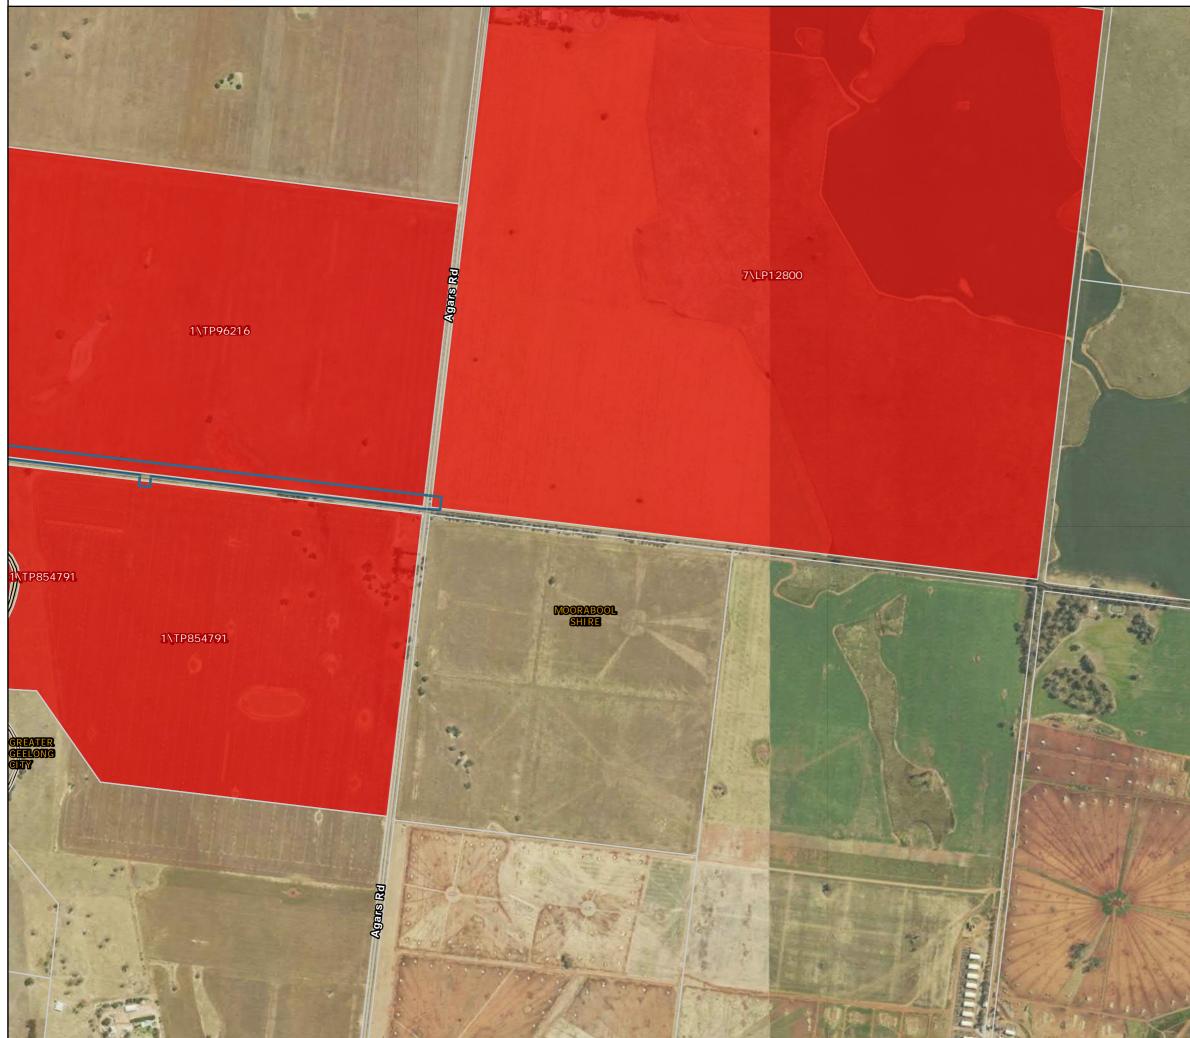

# PBID Supply Network Construction Area - Property: Map 2 of 7

Path: J:\IE\Projects\03\_Southern\IA314600\WIN\Spatial\ArcPro\IA3146XX\_WIN\_Working\IA314600\_WIN\_Working.aprx

PBID Supply Network Construction Area - Property: Map 3 of 7