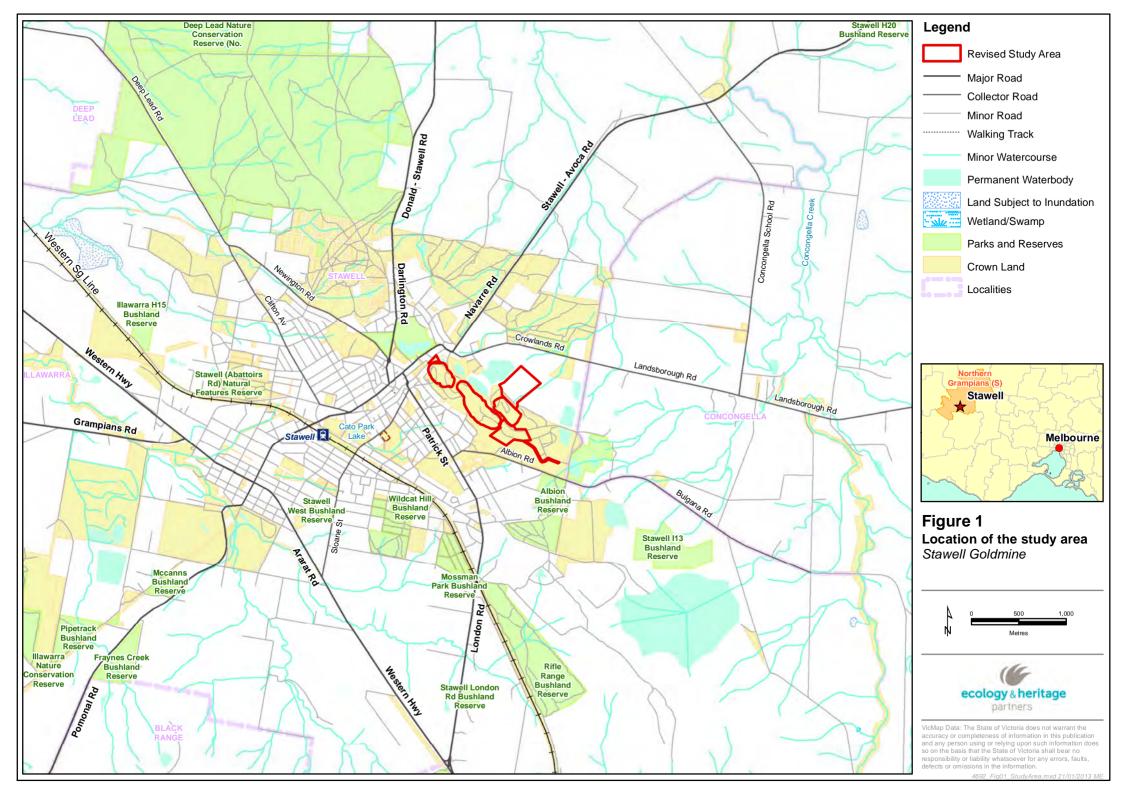

www.ehpartners.com.au

## FIGURES

Flora, Fauna and Net Gain Assessments: Big Hill, Davis, TWRS, Additional areas and Haulage Rd, Stawell, Victoria









Figure 2c: Section 1 Location of ecological features within the study area

Stawell Goldmine - Additional Areas





VicMap Data: The State of Victoria does not warrant the accuracy or completeness of information in this publication and any person using or relying upon such information does so on the basis that the State of Victoria shall bear no responsibility or liability whatsoever for any errors, faults, defects or omissions in the information. 4692\_Fig02\_AdditionalAreas.mxd 21/01/2013 ME