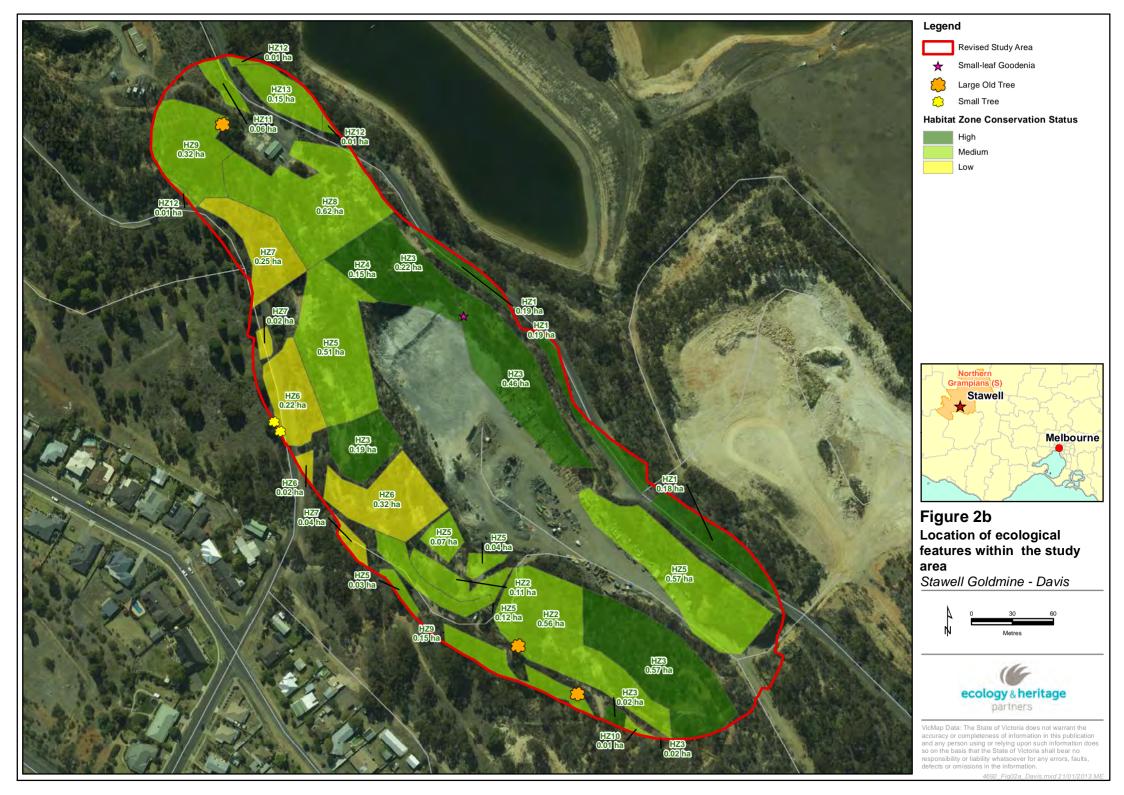

www.ehpartners.com.au

## FIGURES

Flora, Fauna and Net Gain Assessments: Big Hill, Davis, TWRS, Additional areas and Haulage Rd, Stawell, Victoria









Figure 2c: Section 1 Location of ecological features within the study area

Stawell Goldmine - Additional Areas





VicMap Data: The State of Victoria does not warrant the accuracy or completeness of information in this publication and any person using or relying upon such information does so on the basis that the State of Victoria shall bear no responsibility or liability whatsoever for any errors, faults, defects or omissions in the information. 4692\_Fig02\_AdditionalAreas.mxd 21/01/2013 ME