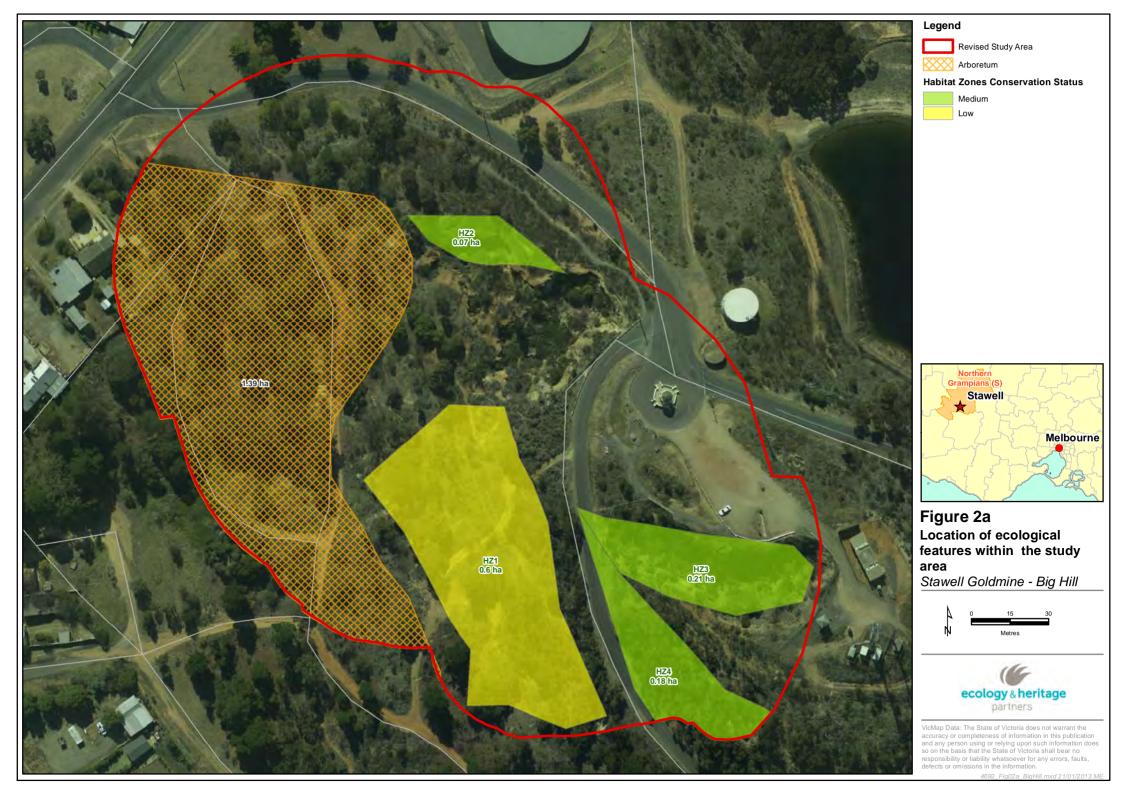

www.ehpartners.com.au

## FIGURES

Flora, Fauna and Net Gain Assessments: Big Hill, Davis, TWRS, Additional areas and Haulage Rd, Stawell, Victoria









Figure 2c: Section 1 Location of ecological features within the study area

Stawell Goldmine - Additional Areas





VicMap Data: The State of Victoria does not warrant the accuracy or completeness of information in this publication and any person using or relying upon such information does so on the basis that the State of Victoria shall bear no responsibility or liability whatsoever for any errors, faults, defects or omissions in the information. 4692\_Fig02\_AdditionalAreas.mxd 21/01/2013 ME