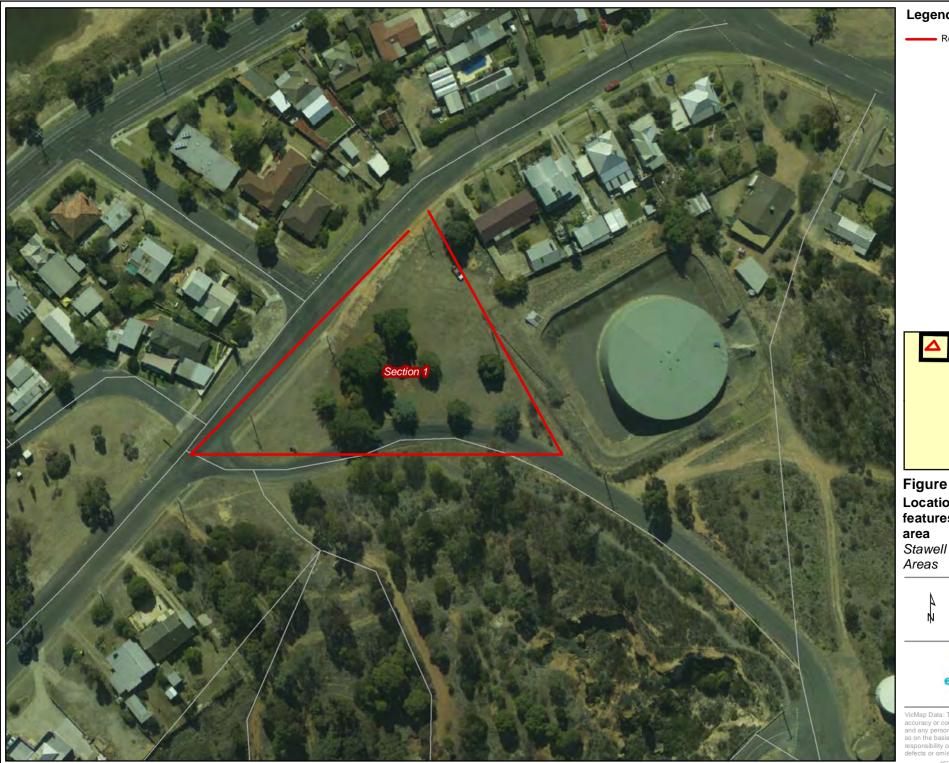

## FIGURES

Flora, Fauna and Net Gain Assessments: Big Hill, Davis, TWRS, Additional areas and Haulage Rd, Stawell, Victoria

Figure 2c: Section 1 Location of ecological features within the study area

Stawell Goldmine - Additional Areas

VicMap Data: The State of Victoria does not warrant the accuracy or completeness of information in this publication and any person using or relying upon such information does so on the basis that the State of Victoria shall bear no responsibility or liability whatsoever for any errors, faults, defects or omissions in the information. 4692\_Fig02\_AdditionalAreas.mxd 21/01/2013 ME