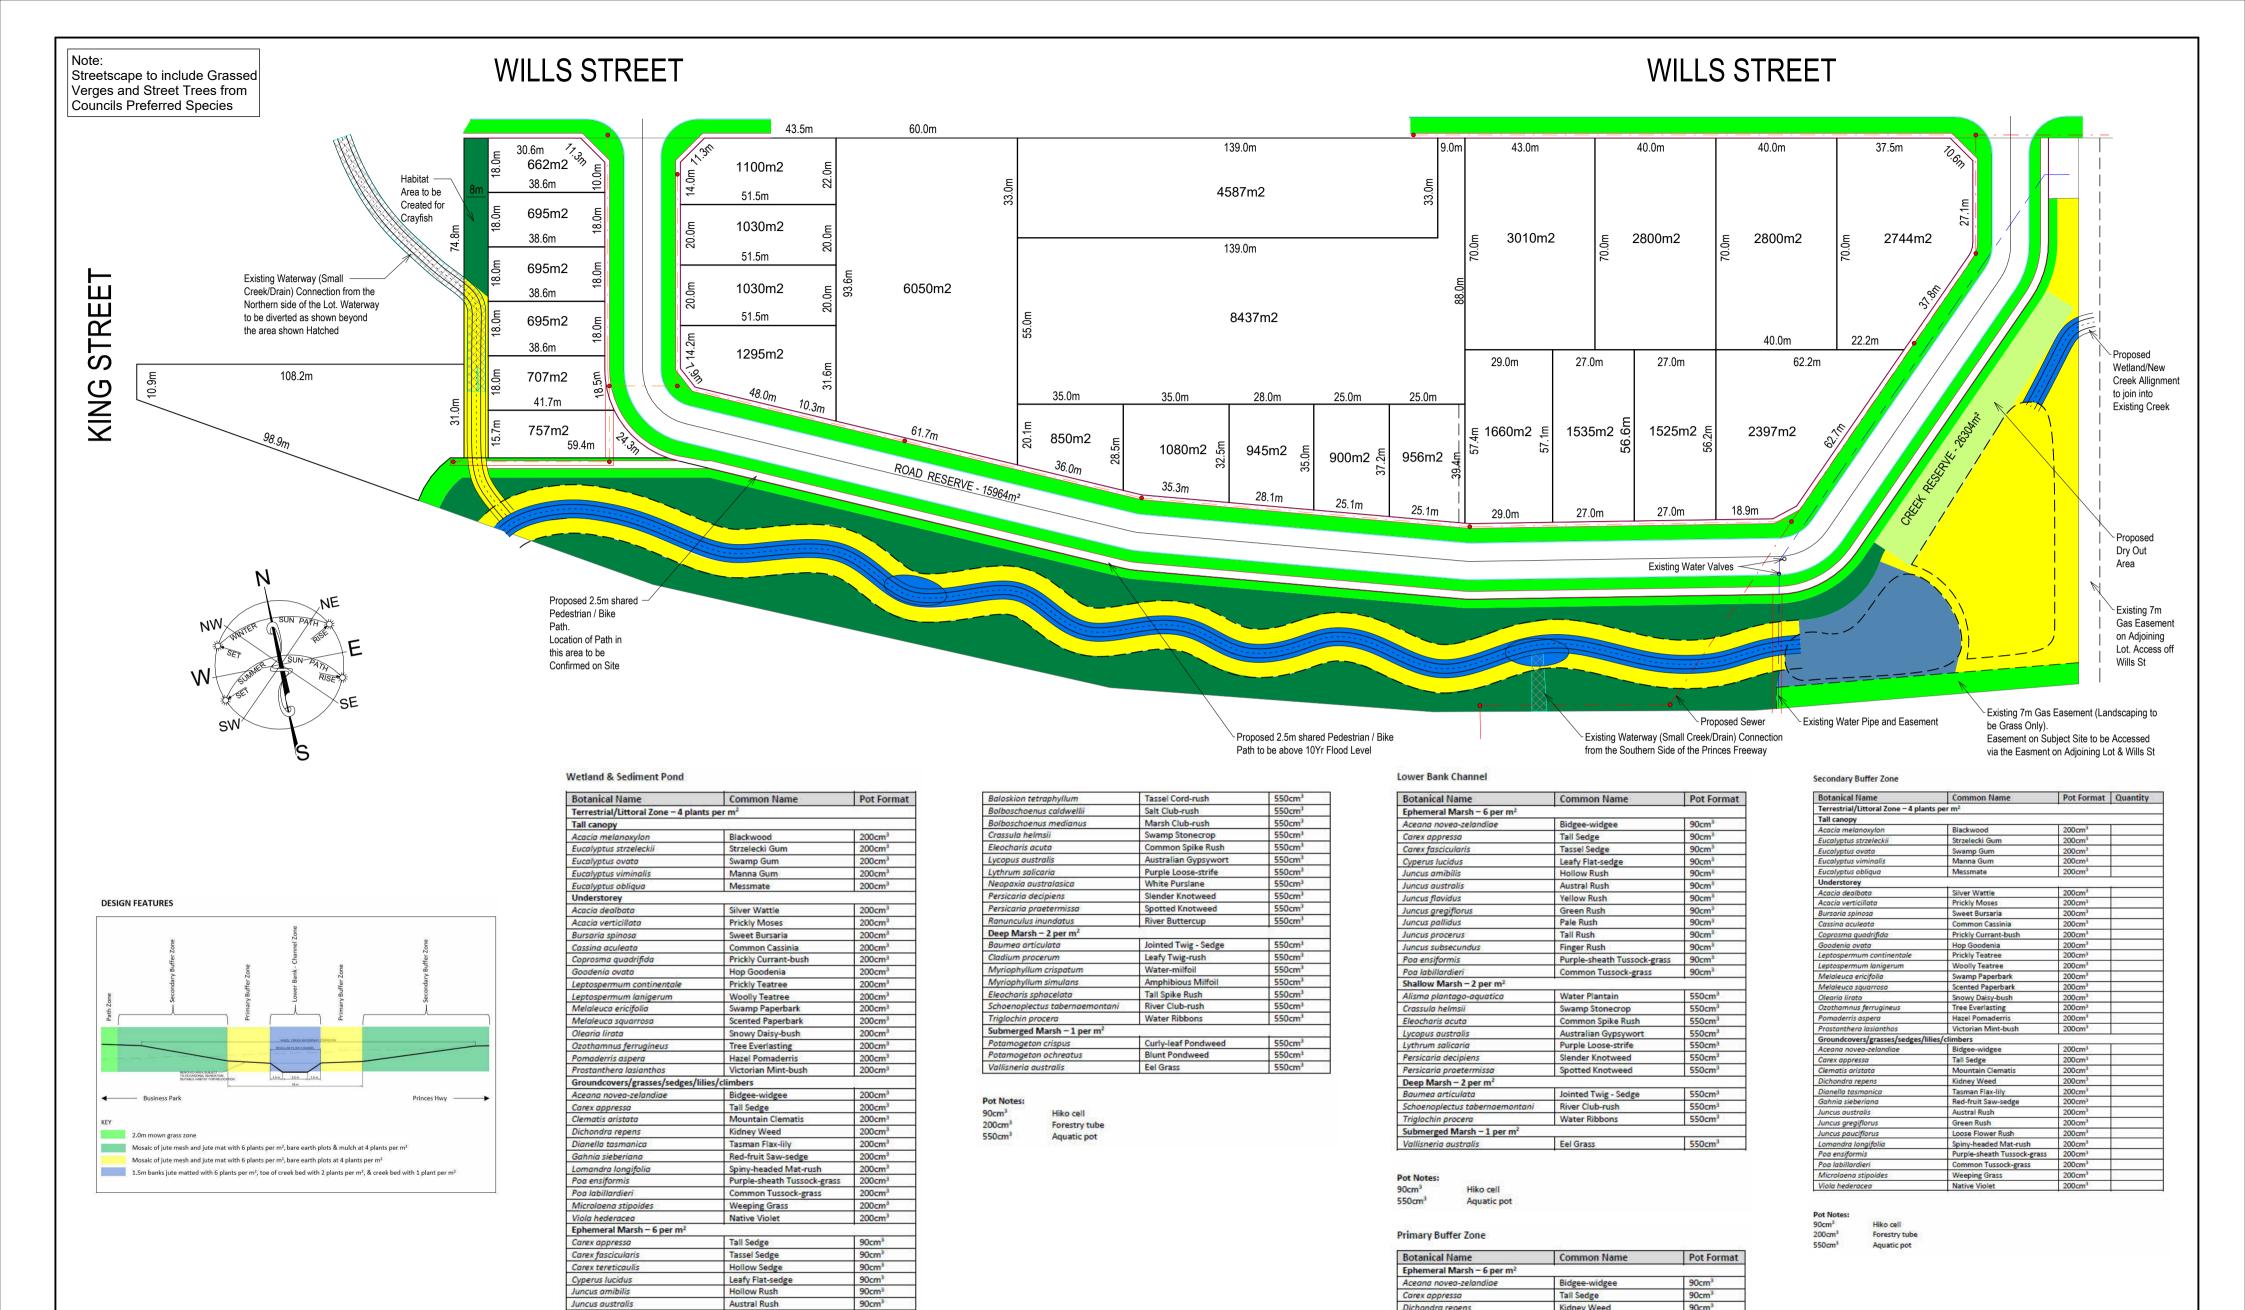

Advantage All Consulting P/L Ph: 03 5625 5294 Email: info@advantageall.com.au ABN: 16 587 630 031 ACN: 631 617 699

CCB-L-71635 CDP-AD72766

2019

Juncus australi

Juncus flavidus

Juncus pallidus

Juncus gregiflorus

Juncus pauciflorus

luncus subsecundus

Shallow Marsh - 2 per m

Alisma plantago-aquatica

Juncus procerus

CONTRACTOR MUST VERIFY ALL DIMENSIONS AND LEVELS AT THE JOB PRIOR TO COMMENCING ANY WORK OR MAKING ANY SHOP DRAWINGS. DO NOT SCALE DRAWINGS. ALWAYS USE WRITTEN DIMENSIONS.

90cm<sup>3</sup>

90cm<sup>3</sup>

90cm3

90cm<sup>3</sup>

90cm<sup>3</sup>

550cm<sup>3</sup>

Yellow Rush

Green Rush

Loose Flower Rush

Pale Rush

Tall Rush

Finger Rush

Water Plantain

THIS DRAWING IS COPYRIGHT & REMAINS THE PROPERTY OF ADVANTAGE ALL CONSULTING P/L. IT CANNOT BE COPIED, ALTERED OR REPRODUCED IN ANY FORM WITHOUT WRITTEN APPROVAL.

Signature 1:

**Builders Signature:** 

Signature 2:

Dichondra repens

Juncus gregiflorus

Lycopus australis

Lythrum salicaria

Poa ensiformis

Pot Notes: 90cm<sup>3</sup>

Poa labillardieri

Persicaria decipiens

Hiko cell

Juncus subsecundus

Lomandra longifolia

Juncus australis

Juncus flavidus

JOB ADDRESS: Wills Street, Warragul, 3820 CLIENT: Freeway Business Park P/L

Kidney Weed

Austral Rush

Yellow Rush

Green Rush

Finger Rush

Spiny-headed Mat-rush

Common Tussock-grass

Purple-sheath Tussock-grass 90cm<sup>3</sup>

Australian Gypsywort

Purple Loose-strife

Slender Knotweed

90cm<sup>3</sup>

90cm<sup>3</sup>

90cm<sup>3</sup>

90cm<sup>3</sup>

90cm<sup>3</sup>

90cm3

90cm<sup>3</sup>

90cm<sup>3</sup>

90cm<sup>3</sup>

JOB No: 01001 DESIGN TYPE: Proposed Development DRAWN: Lincoln 4/05/2022 3:53:18 PM Landscape Concept Plan REVISION: Planning SCALE: 1: 1250