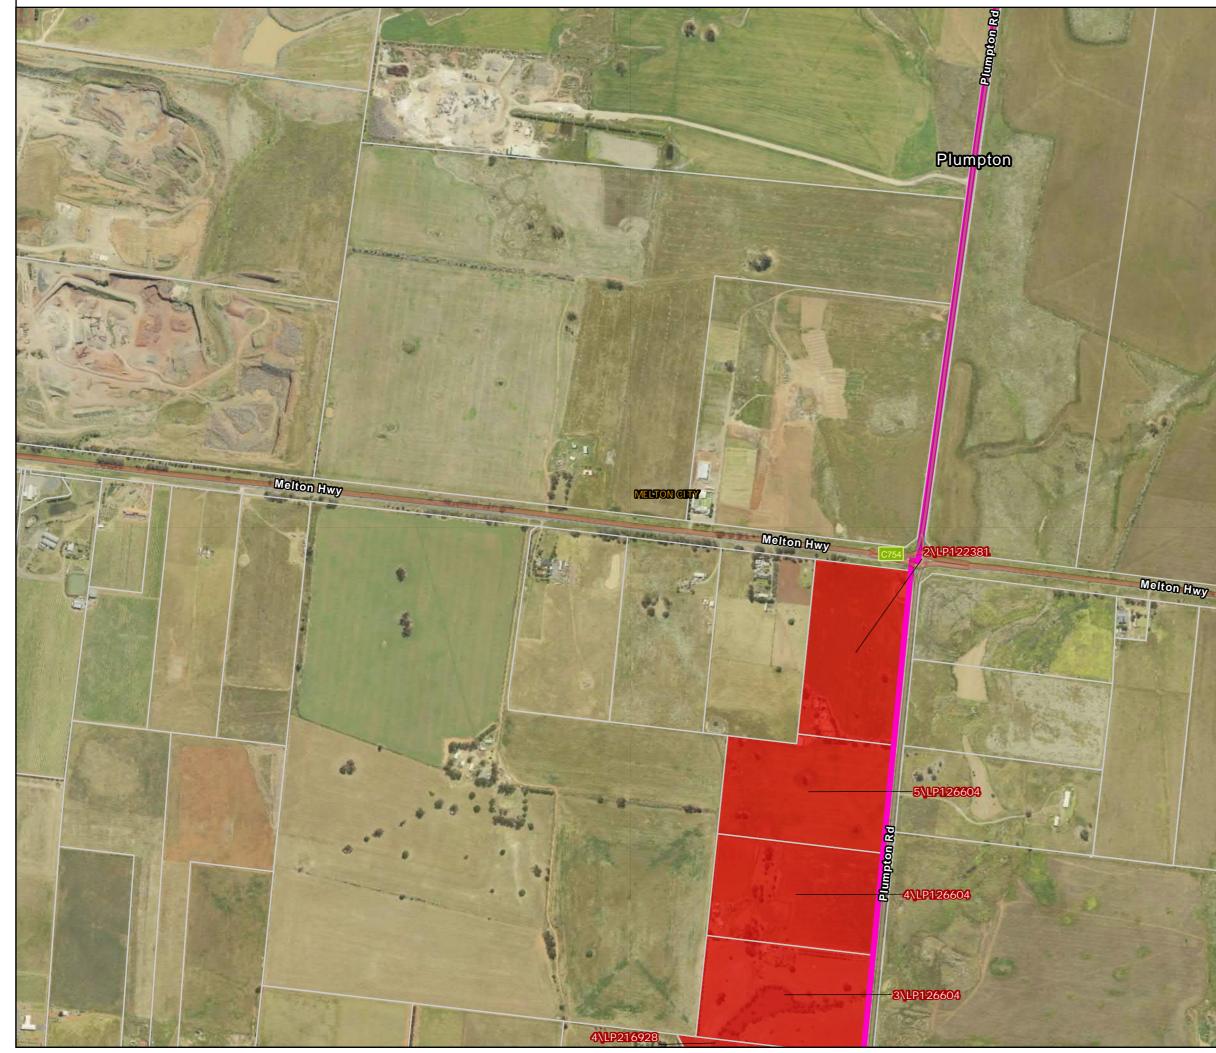

# S2M Interconnector Option B - Property: Map 5 of 12

 $Path: J: \label{eq:likelihood} Path: J: \label{eq:likelihood} Southern \label{eq:likelihood} WIN \label{eq:likelihood} Southern \label{eq:likelihood} VIN \label{eq:likelihood} Southern \label{eq:likelihood} Southern \label{eq:likelihood} VIN \label{eq:likelihood} Southern \label{eq:likelihood} Southern \label{eq:likelihood} VIN \label{eq:likelihood} Southern \label{eq:likelihood} Souther$ 