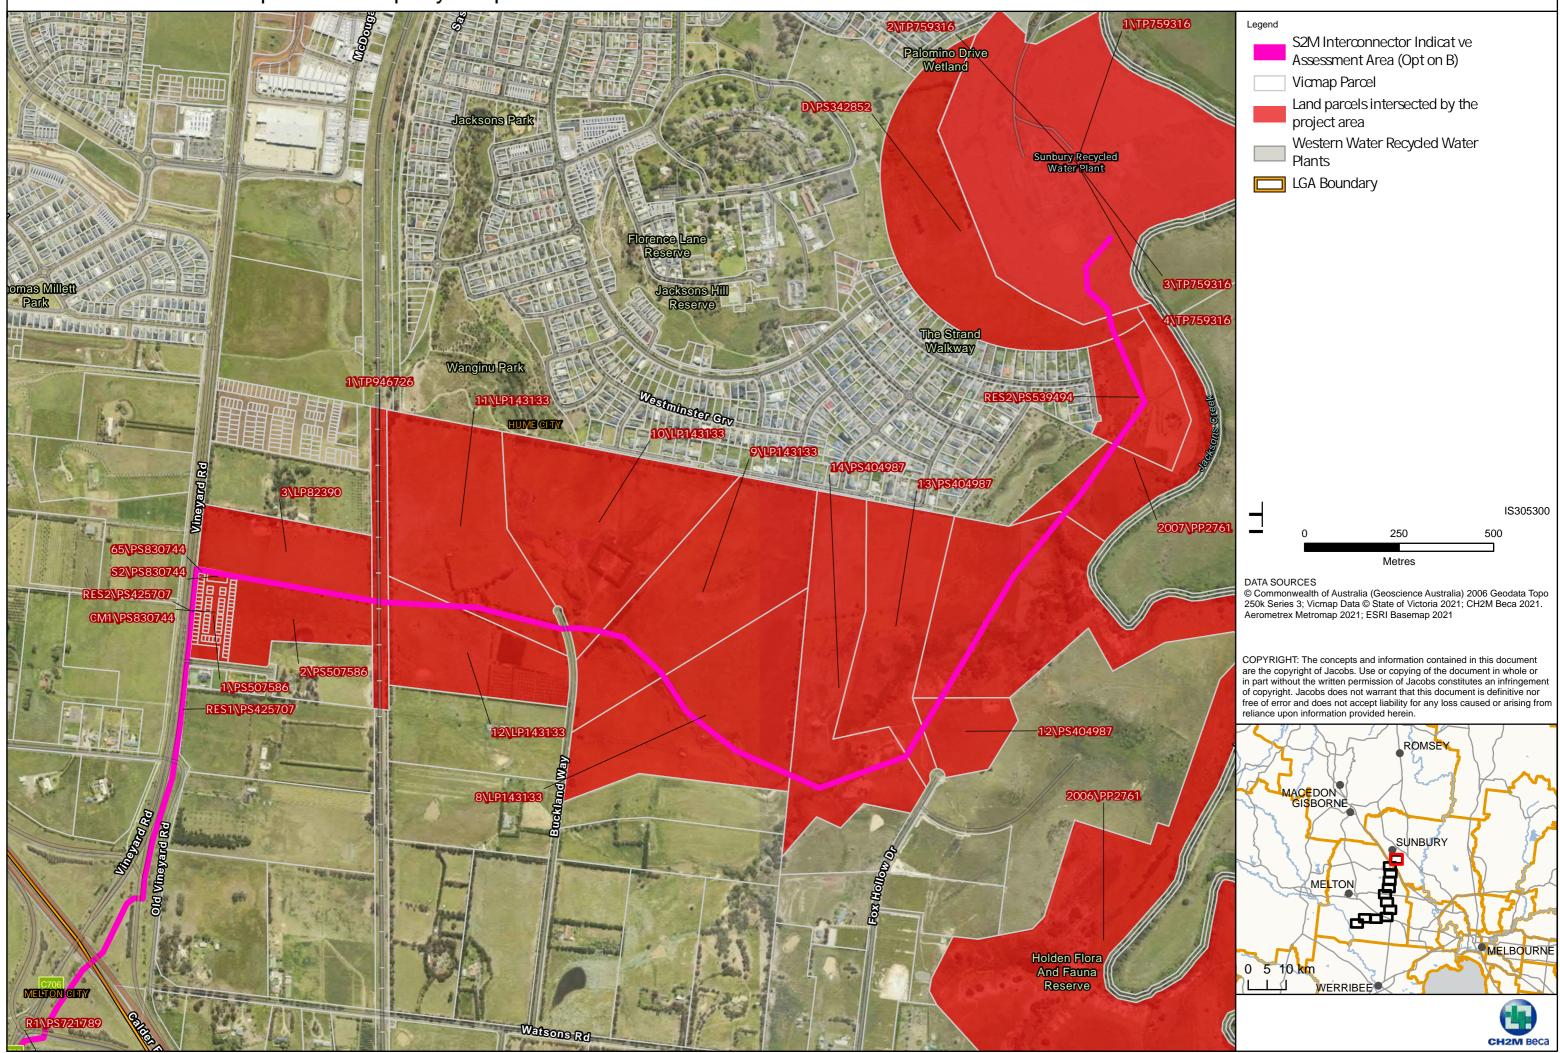

### S2M Interconnector Option B - Property: Map 1 of 12



### S2M Interconnector Option B - Property: Map 2 of 12



Path: J:\IE\Projects\03\_Southern\IA314600\WIN\Spatial\ArcPro\IA3146XX\_WIN\_Working\IA314600\_WIN\_Working.aprx





Path: J:\IE\Projects\03\_Southern\IA314600\WIN\Spatial\ArcPro\IA3146XX\_WIN\_Working\IA314600\_WIN\_Working.aprx



S2M Interconnector Option B - Property: Map 4 of 12



Path: J:\IE\Projects\03\_Southern\IA314600\WIN\Spatial\ArcPro\IA3146XX\_WIN\_Working\IA314600\_WIN\_Working.aprx



# S2M Interconnector Option B - Property: Map 5 of 12



 $Path: J: \label{eq:likelihood} Path: J: \label{eq:likelihood} Southern \label{eq:likelihood} WIN \label{eq:likelihood} Southern \label{eq:likelihood} VIN \label{eq:likelihood} Southern \label{eq:likelihood} Southern \label{eq:likelihood} VIN \label{eq:likelihood} Southern \l