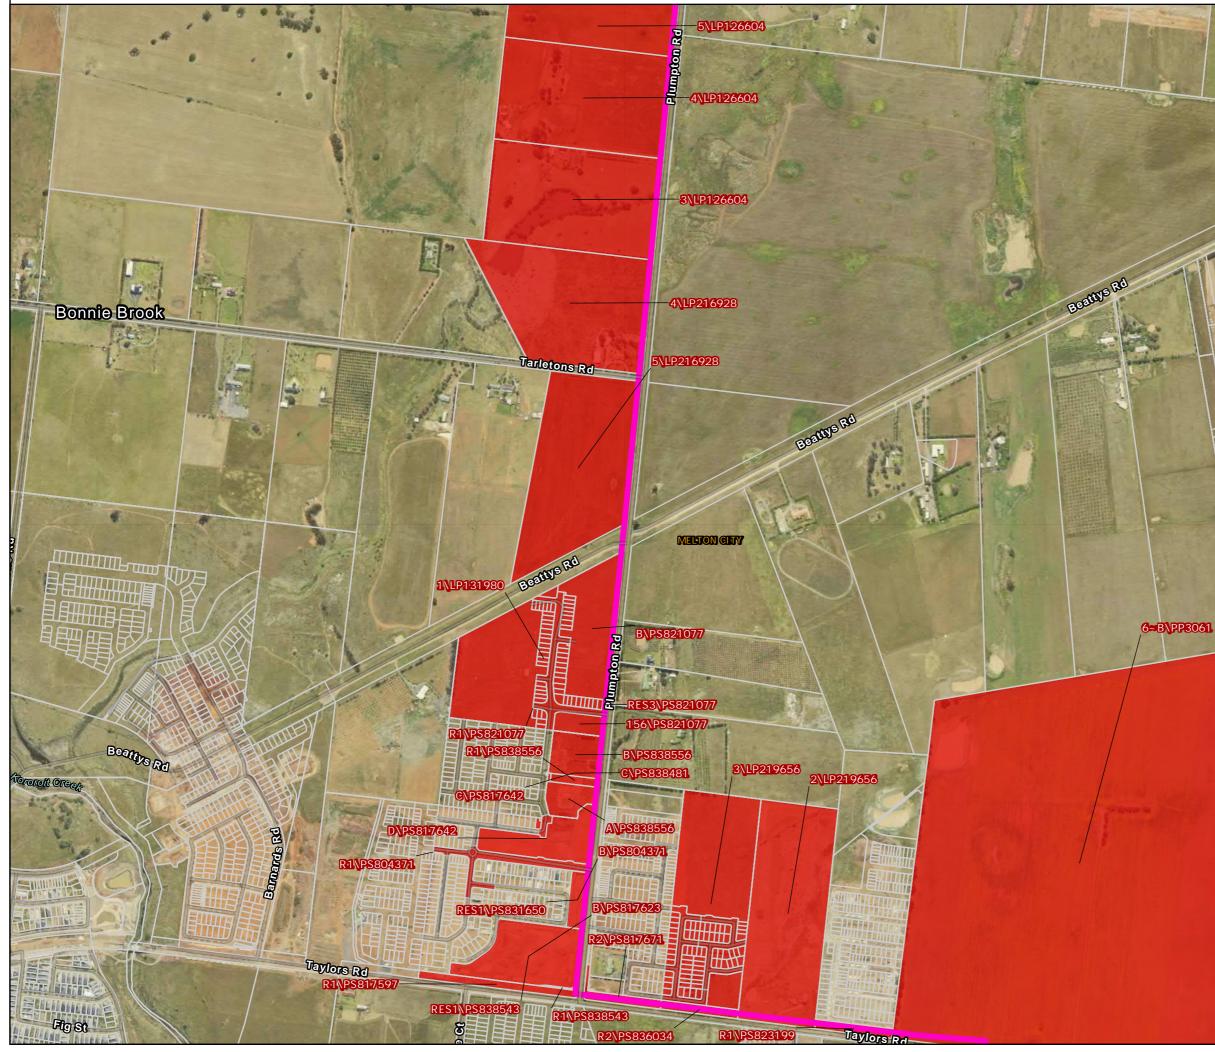

## S2M Interconnector Option B - Property: Map 6 of 12

Path: J:\IE\Projects\03\_Southern\IA314600\WIN\Spatial\ArcPro\IA3146XX\_WIN\_Working\IA314600\_WIN\_Working.aprx