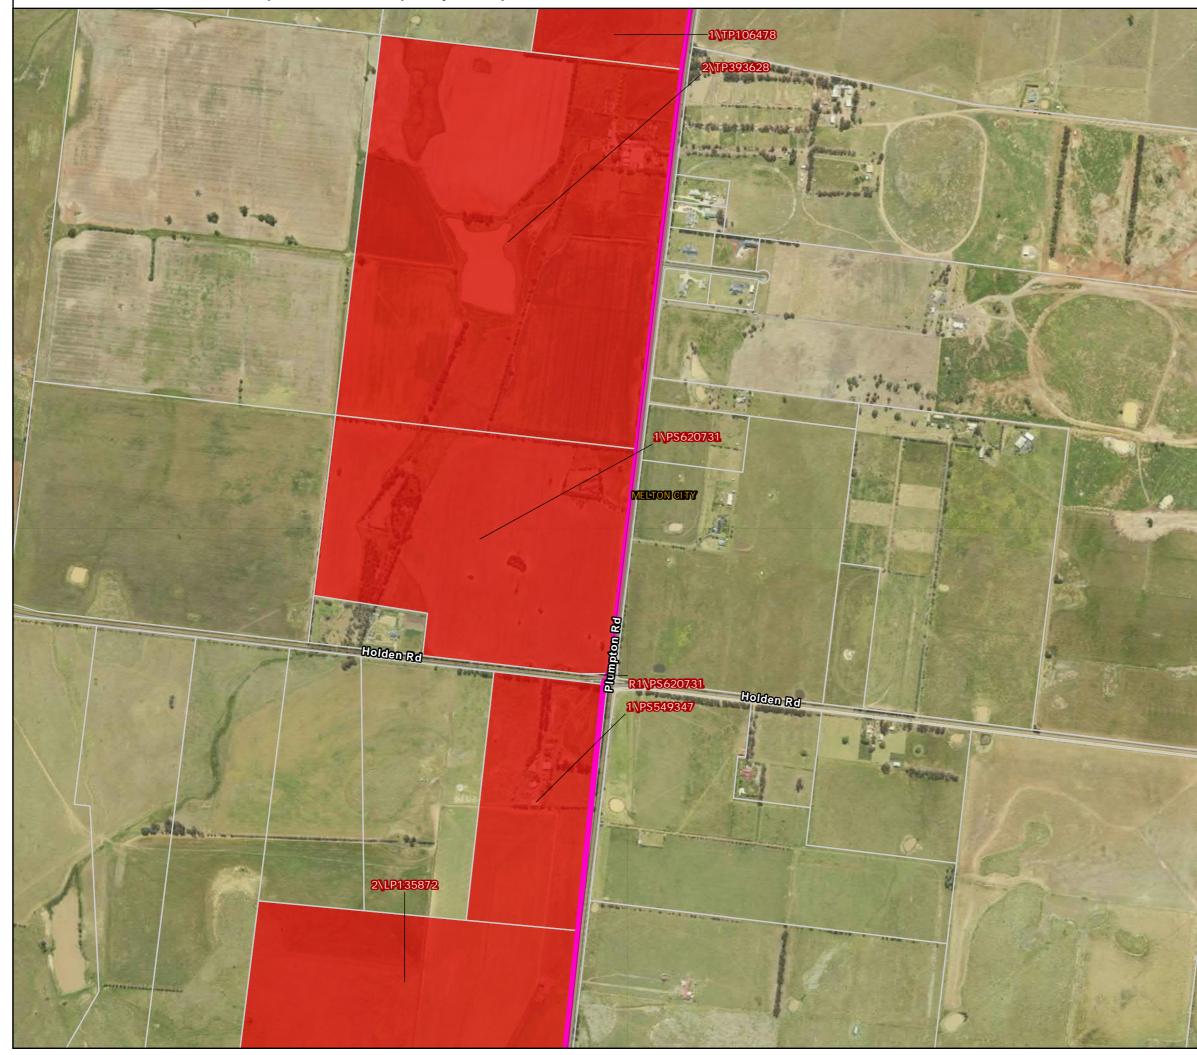

S2M Interconnector Option B - Property: Map 4 of 12

Path: J:\IE\Projects\03\_Southern\IA314600\WIN\Spatial\ArcPro\IA3146XX\_WIN\_Working\IA314600\_WIN\_Working.aprx