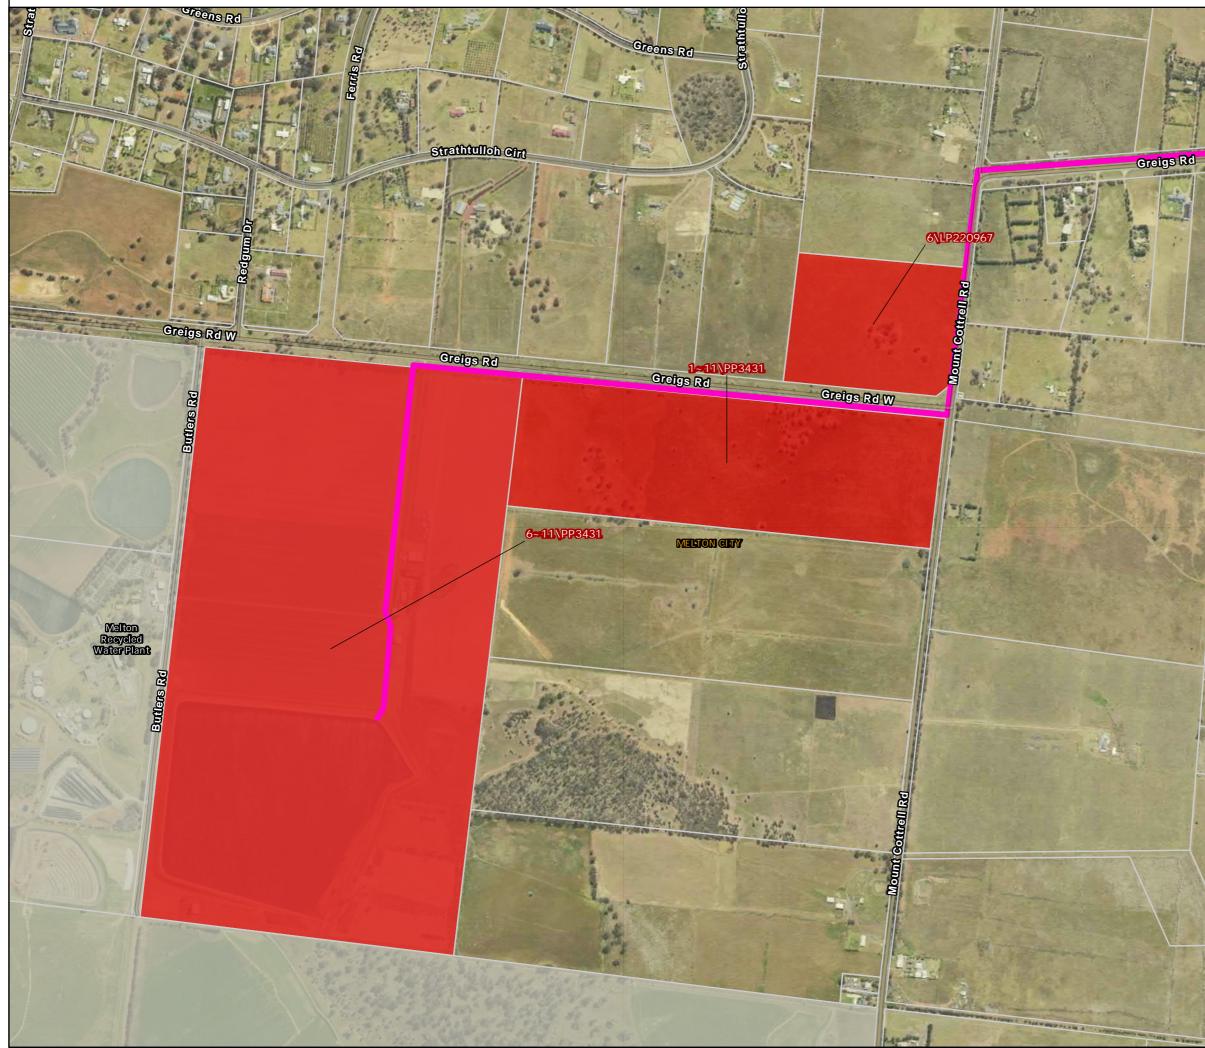

# S2M Interconnector Option B - Property: Map 5 of 12

 $Path: J: \label{eq:likelihood} Path: J: \label{eq:likelihood} Southern \label{eq:likelihood} WIN \label{eq:likelihood} Southern \label{eq:likelihood} VIN \label{eq:likelihood} Southern \label{eq:likelihood} Southern \label{eq:likelihood} VIN \label{eq:likelihood} Southern \label{eq:likelihood} Southern \label{eq:likelihood} VIN \label{eq:likelihood} Southern \label{eq:likelihood} Souther$ 