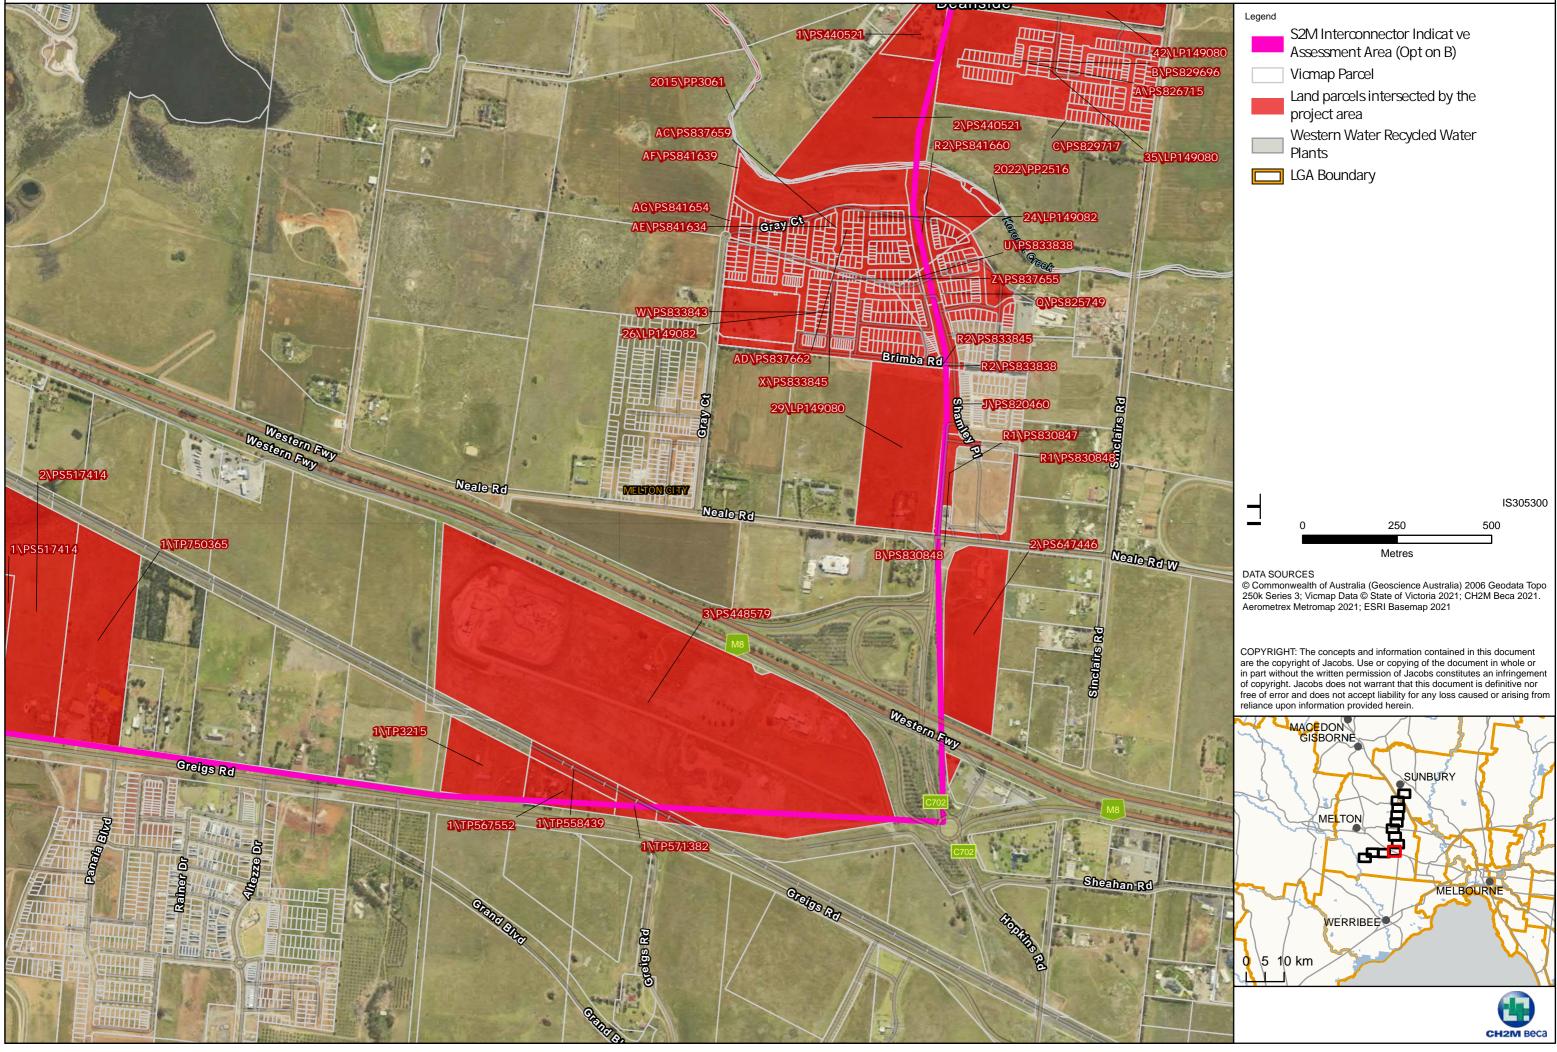

Path: J:\/E\Projects\03\_Southern\/A314600\WIN\Spatial\ArcPro\/A3146XX\_WIN\_Working\/A314600\_WIN\_Working.aprx

S2M Interconnector Option B - Property: Map 12 of 12

Path: J:\IE\Projects\03\_Southern\IA314600\WIN\Spatial\ArcPro\IA3146XX\_WIN\_Working\IA314600\_WIN\_Working.aprx