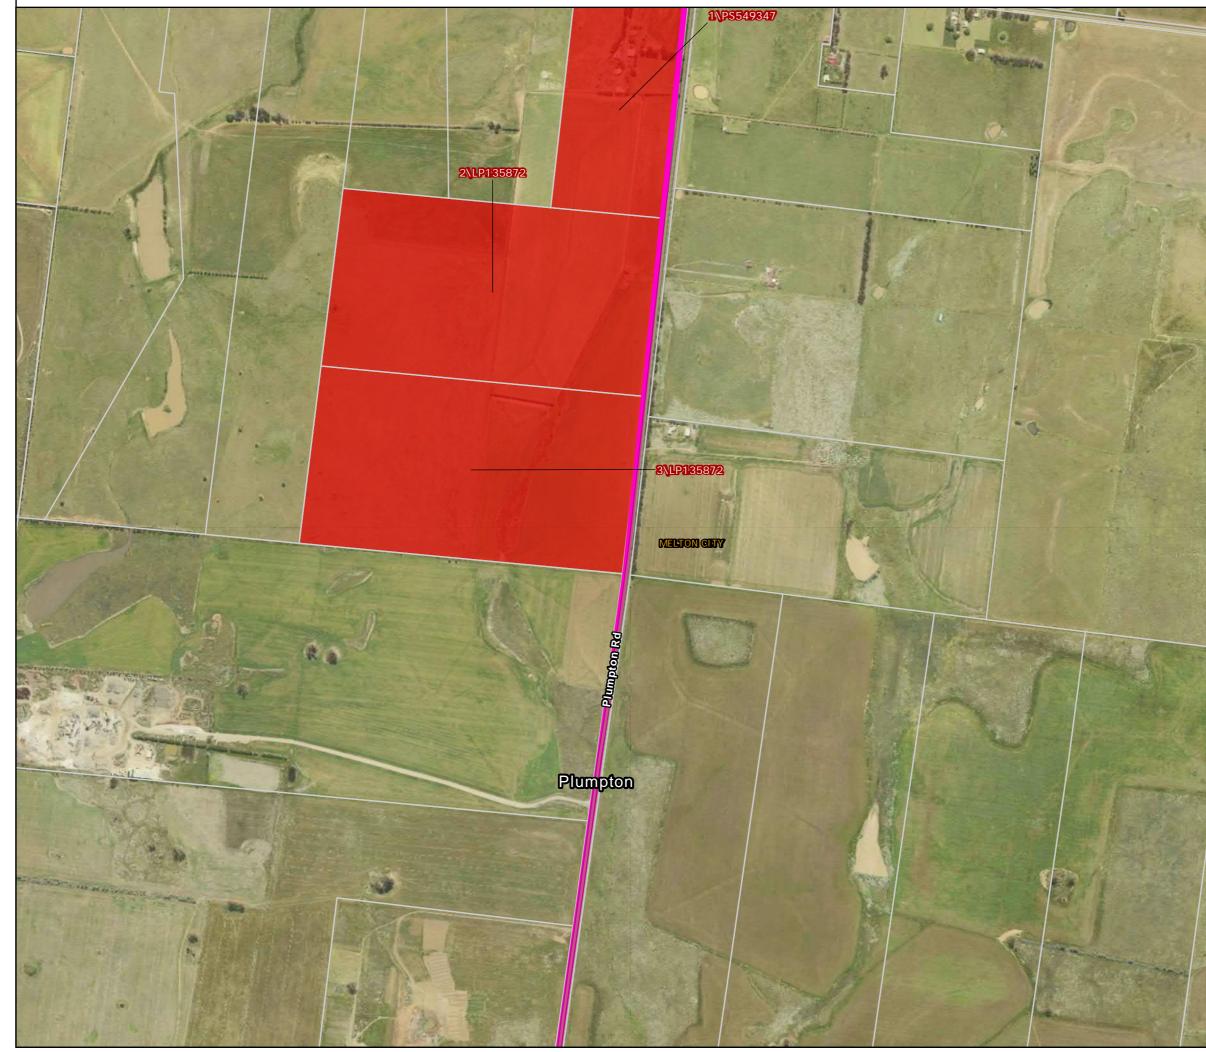

# S2M Interconnector Option B - Property: Map 5 of 12

 $Path: J: \label{eq:likelihood} Path: J: \label{eq:likelihood} Southern \label{eq:likelihood} WIN \label{eq:likelihood} Southern \label{eq:likelihood} VIN \label{eq:likelihood} Southern \label{eq:likelihood} Southern \label{eq:likelihood} VIN \label{eq:likelihood} Southern \label{eq:likelihood} Southern \label{eq:likelihood} VIN \label{eq:likelihood} Southern \label{eq:likelihood} Souther$ 