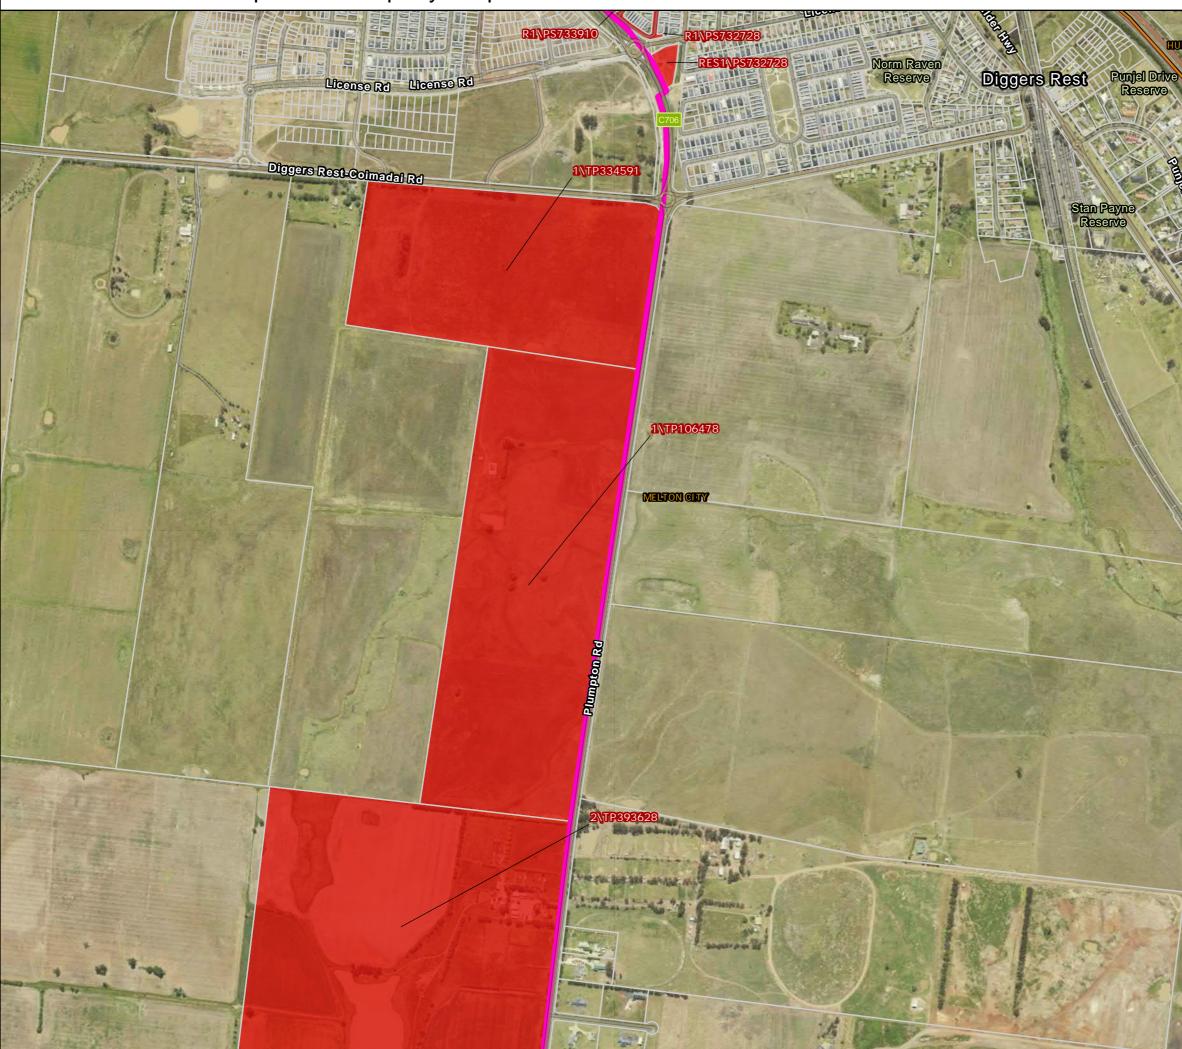

# S2M Interconnector Option B - Property: Map 5 of 12

 $Path: J: \label{eq:likelihood} Path: J: \label{eq:likelihood} Southern \label{eq:likelihood} WIN \label{eq:likelihood} Southern \label{eq:likelihood} VIN \label{eq:likelihood} Southern \label{eq:likelihood} Southern \label{eq:likelihood} VIN \label{eq:likelihood} Southern \label{eq:likelihood} Southern \label{eq:likelihood} VIN \label{eq:likelihood} Southern \label{eq:likelihood} Souther$ 