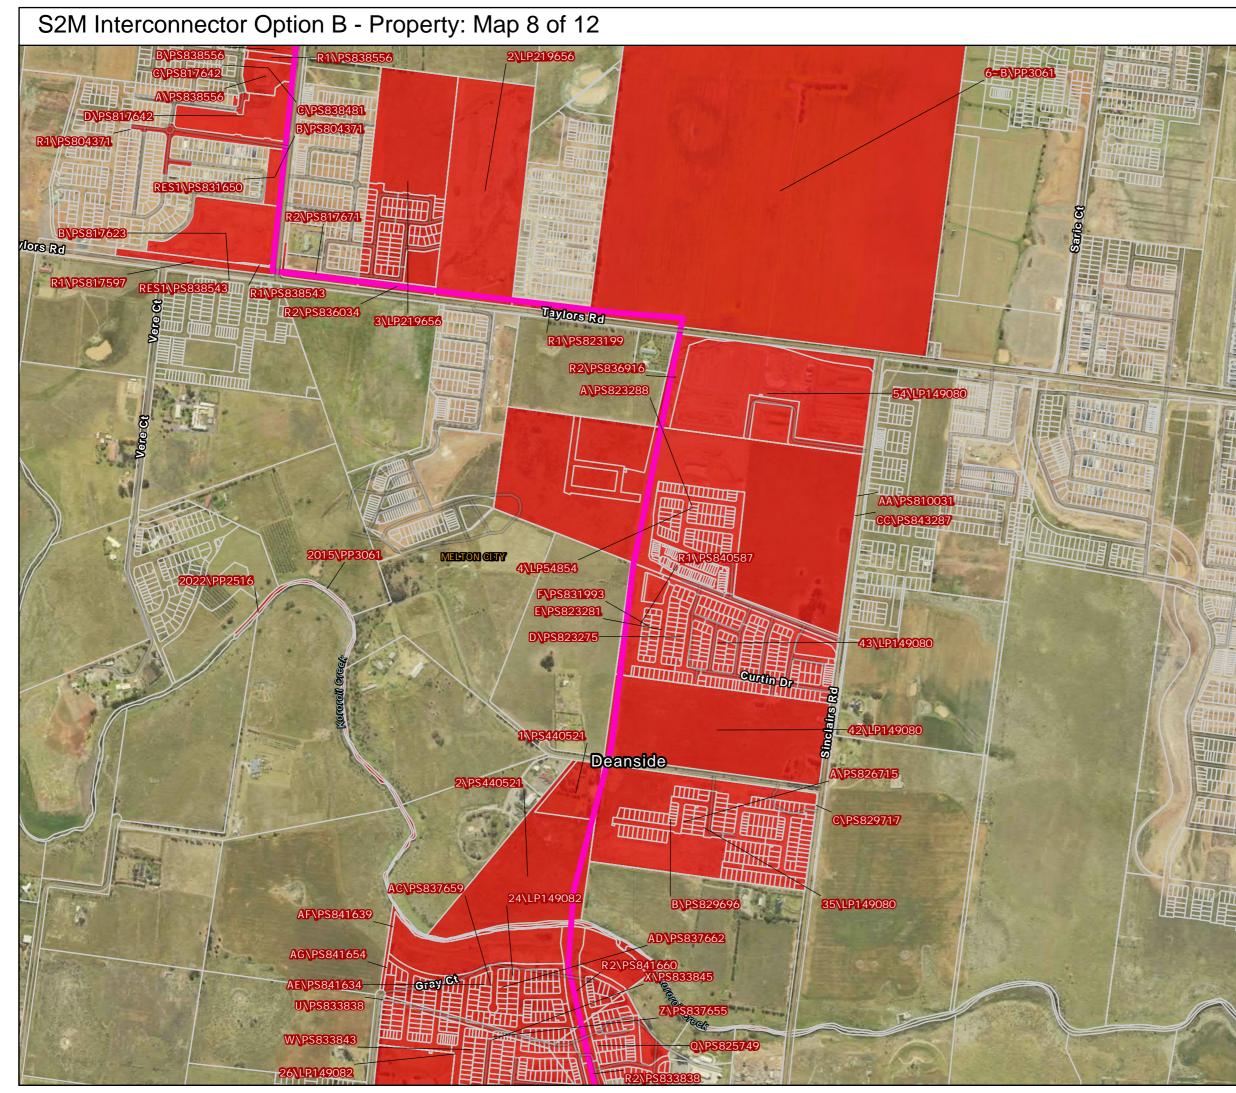

S2M Interconnector Option B - Property: Map 9 of 12

Path: J:\IE\Projects\03\_Southern\IA314600\WIN\Spatial\ArcPro\IA3146XX\_WIN\_Working\IA314600\_WIN\_Working.aprx

Path: J:\IE\Projects\03\_Southern\IA314600\WIN\Spatial\ArcPro\IA3146XX\_WIN\_Working\IA314600\_WIN\_Working.aprx