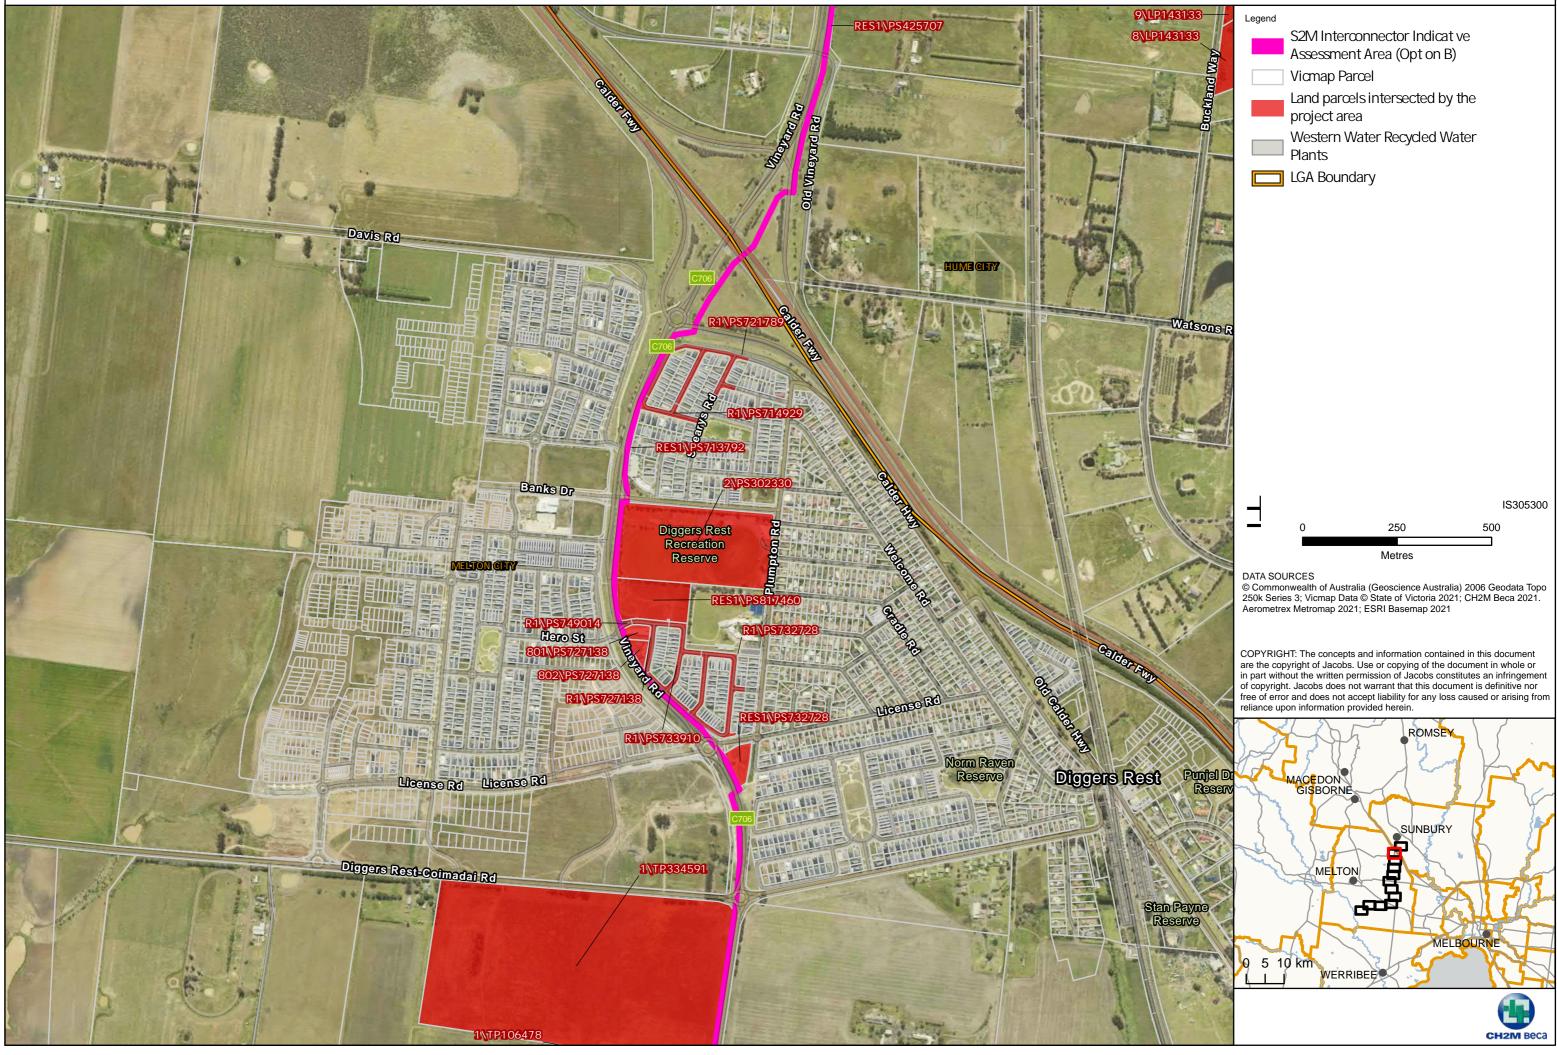

### S2M Interconnector Option B - Property: Map 2 of 12

Path: J:\IE\Projects\03\_Southern\IA314600\WIN\Spatial\ArcPro\IA3146XX\_WIN\_Working\IA314600\_WIN\_Working.aprx

Path: J:\IE\Projects\03\_Southern\IA314600\WIN\Spatial\ArcPro\IA3146XX\_WIN\_Working\IA314600\_WIN\_Working.aprx