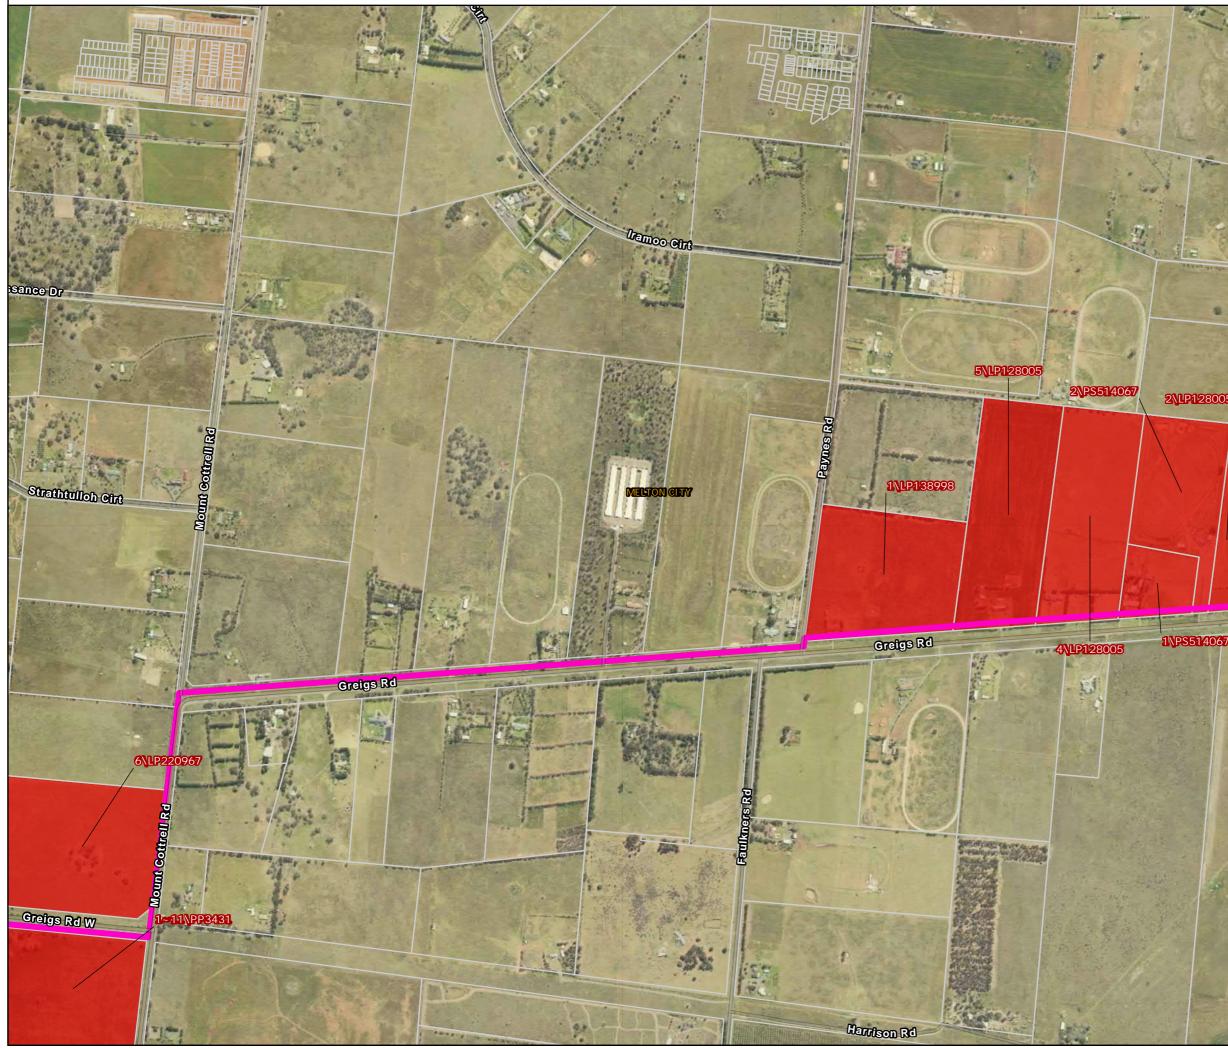

S2M Interconnector Option B - Property: Map 4 of 12

Path: J:\IE\Projects\03\_Southern\IA314600\WIN\Spatial\ArcPro\IA3146XX\_WIN\_Working\IA314600\_WIN\_Working.aprx